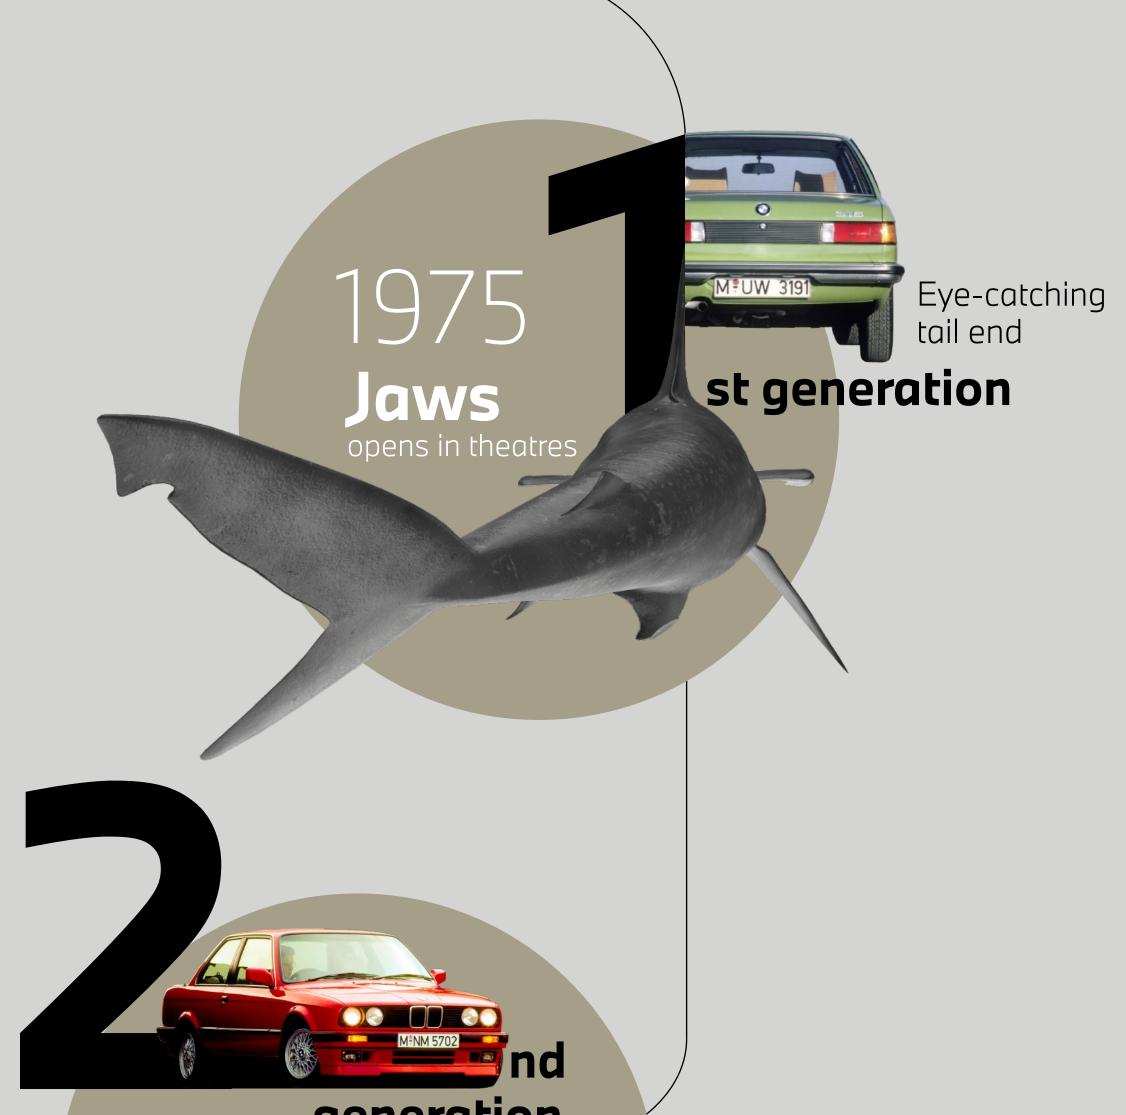

# **BMW 3 SERIES** A THRILLING RIDE THROUGH TIME

## generation 1982 Pac-Man

goes mainstream and wins the "Best Arcade Game" award

BMW signature twin headlights

Known for its "dolphin shape"