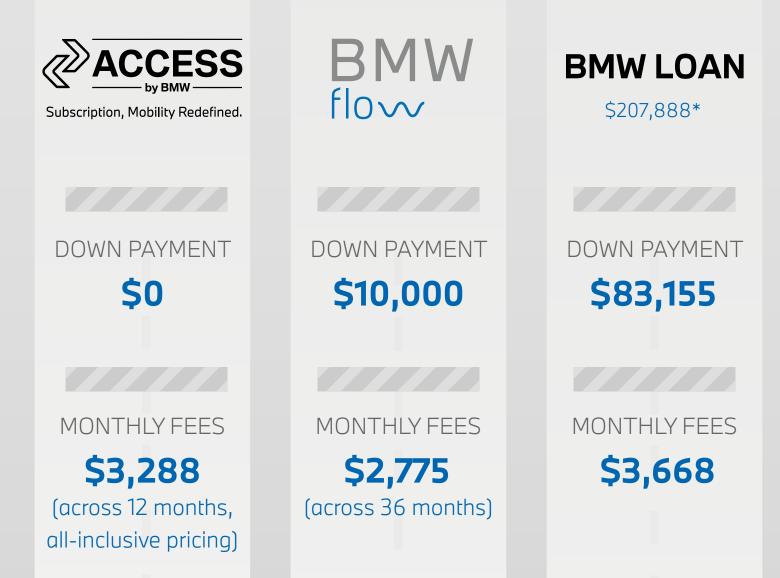

## THE 3

\*Prices quoted in this example are based on the retail price of \$207,888 and COE rates as of 3 February 2021. Please note that prices will be subjected to the prevailing COE rates upon confirmation.

| ROUTINE<br>SERVICING<br>AND MOTOR<br>INSURANCE              | ROUTINE<br>SERVICING<br>AND MOTOR<br>INSURANCE | ROUTINE<br>SERVICING<br>AND MOTOR<br>INSURANCE |
|-------------------------------------------------------------|------------------------------------------------|------------------------------------------------|
| Included                                                    | Included                                       | Not included                                   |
|                                                             |                                                |                                                |
| COMMITMENT                                                  | COMMITMENT                                     | COMMITMENT                                     |
| <b>Short term</b><br>1 week, 1 month,<br>3 months or 1 year | <b>1.5-3 years</b> with option to own          | 2-7 years                                      |
|                                                             |                                                |                                                |
| BENEFITS                                                    | BENEFITS                                       | BENEFITS                                       |
| Flexibility<br>in driving<br>a range                        | Freedom<br>of choice<br>Restart,               | Full vehicle<br>ownership<br>after full        |
| <section-header></section-header>                           | <section-header></section-header>              | Ioan payment                                   |