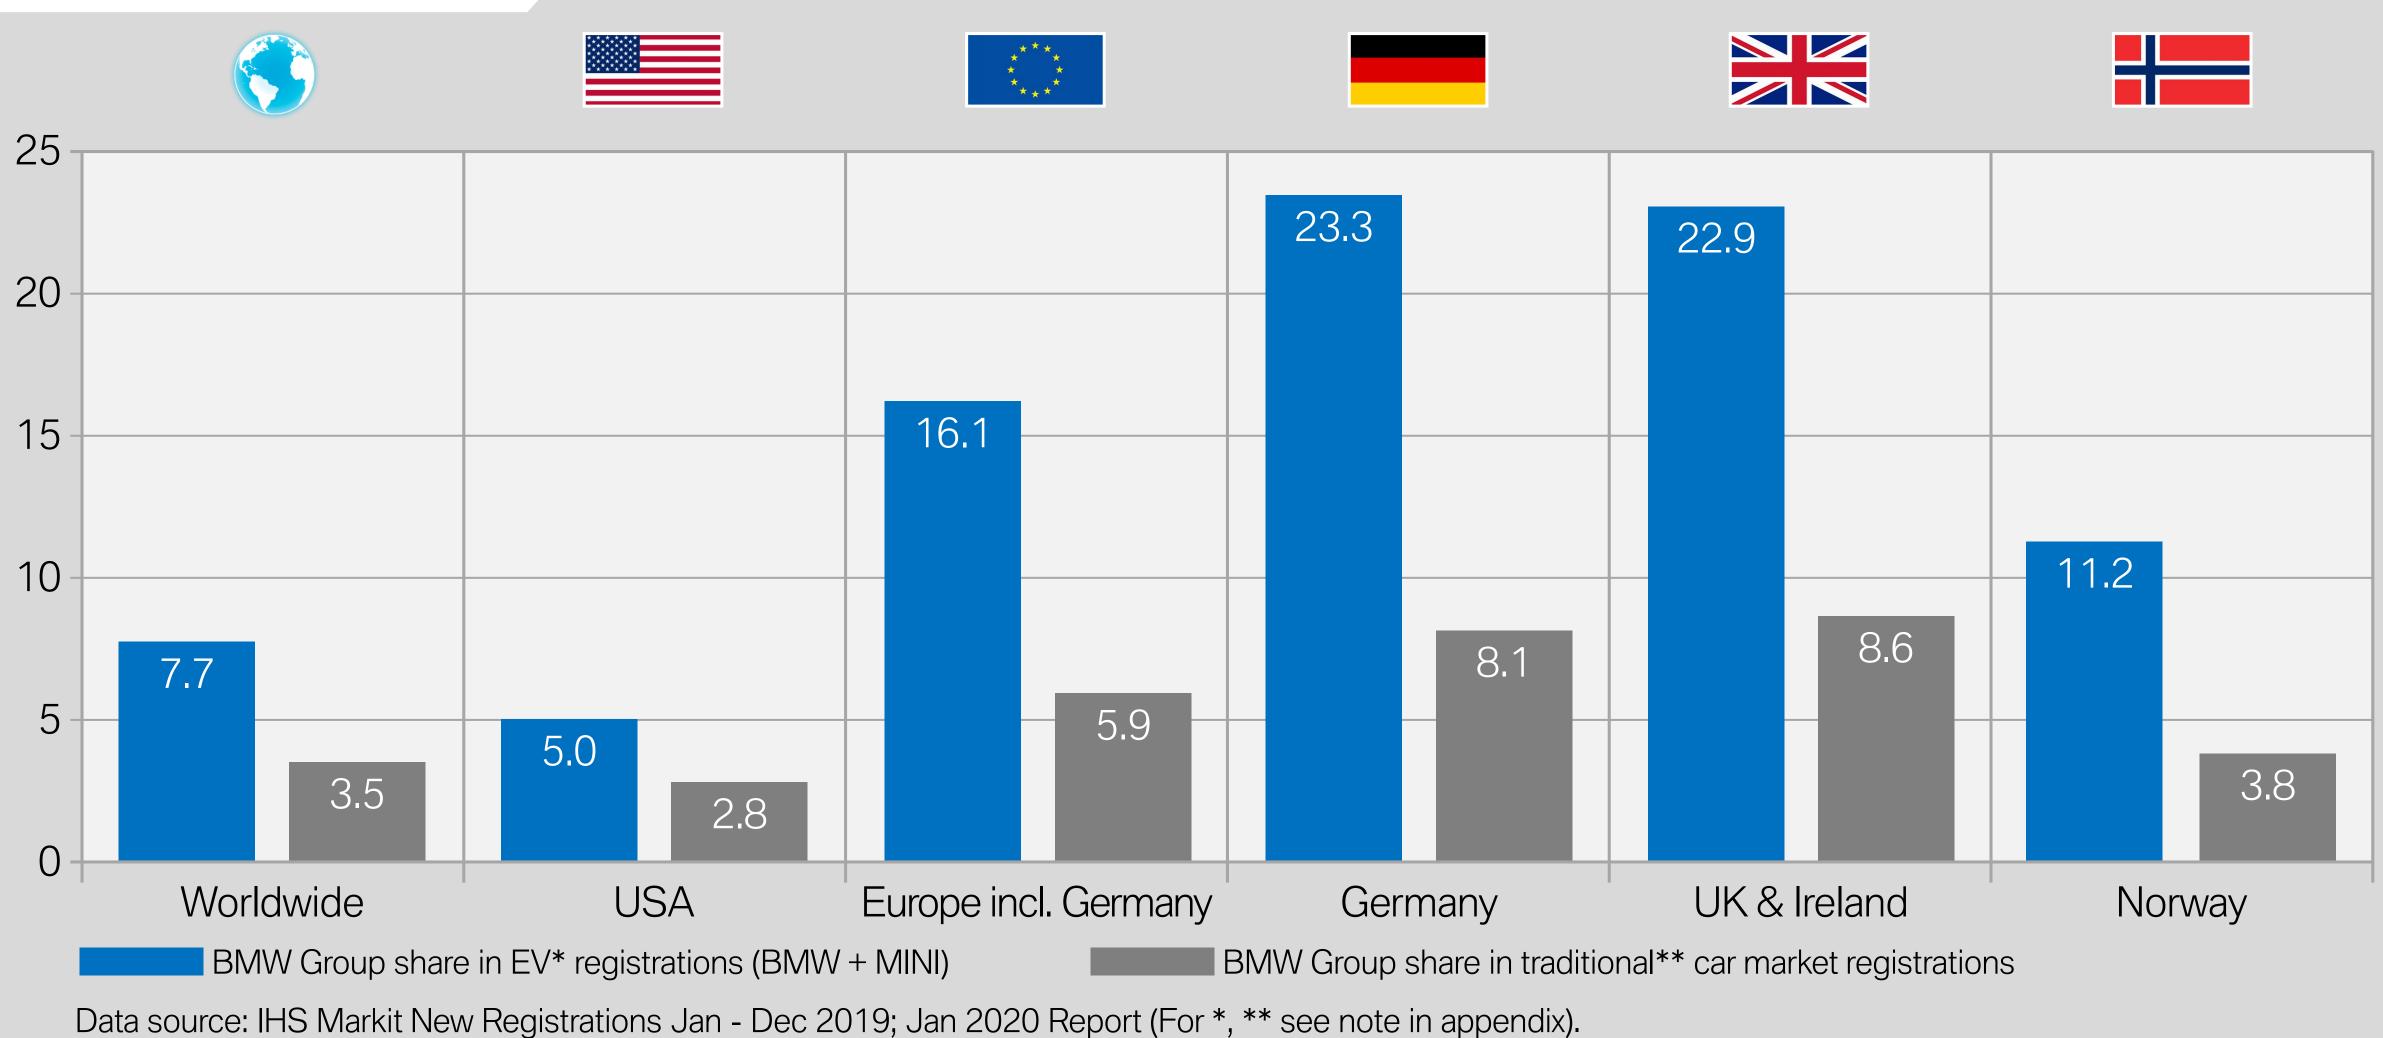

## ELECTROMOBILITY BY COUNTRY. SHARE IN NEW REGISTRATIONS. BMW EV\* VERSUS BMW ICE\*\*.

#### BMW Infographic

Market shares (%)