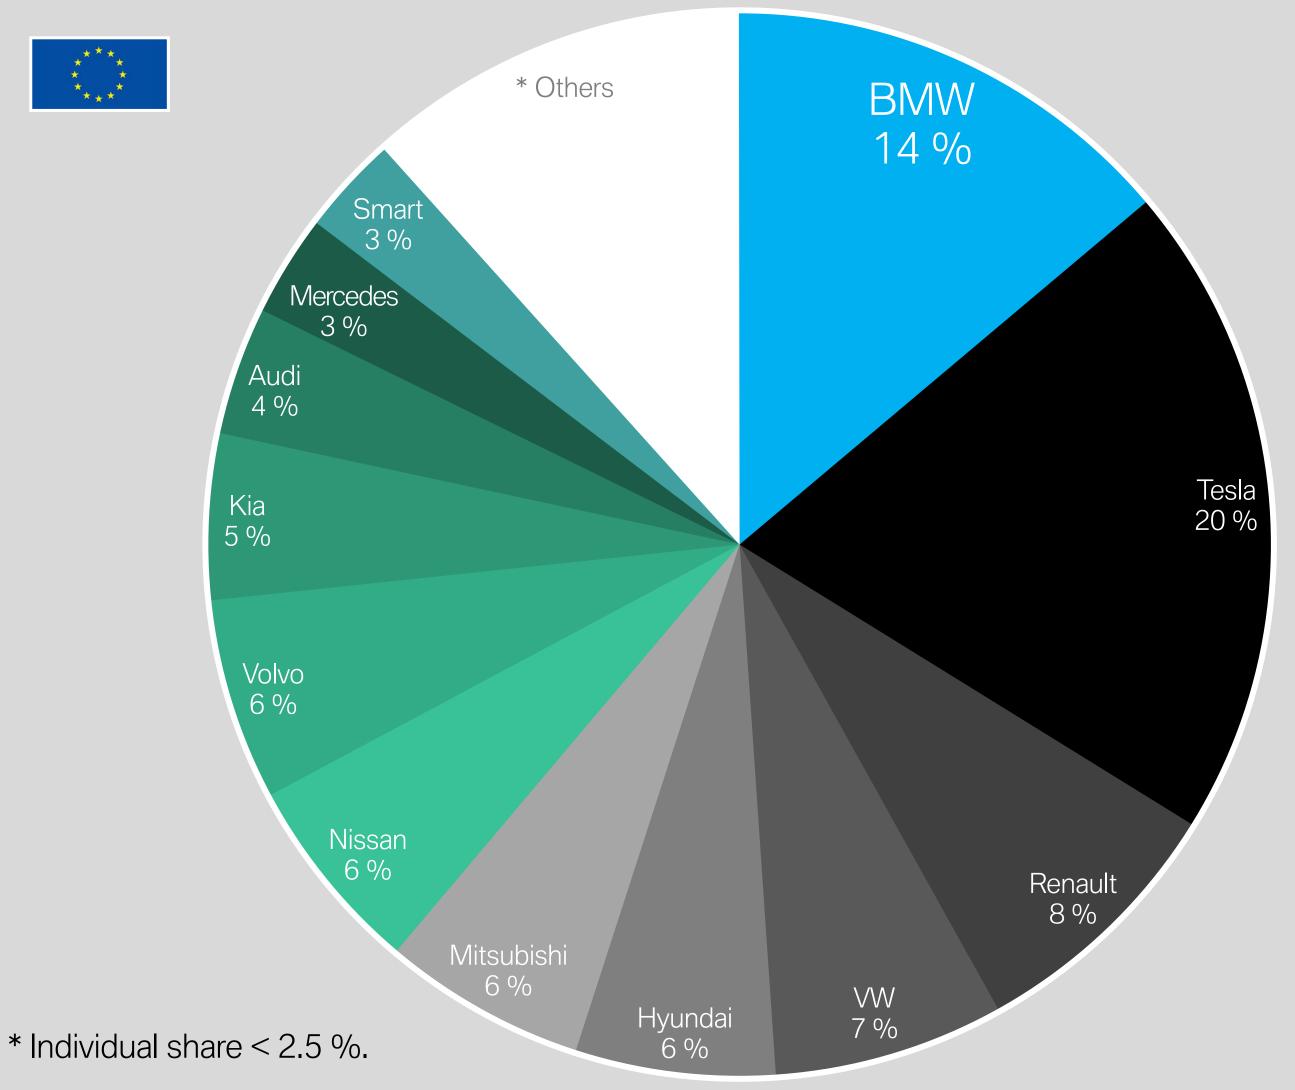

## ELECTROMOBILITY IN EUROPE. SHARE IN NEW REGISTRATIONS BY BRAND.

### BMW Infographic

Data source: IHS Markit New Registrations BEV+PHEV combined. Jan - Dec 2019; Jan 2020 Report.

Vehicle Type: Passenger Cars.

Propulsion: Electric, Electric w. REX, Electric w/o REX, PHEV Diesel and PHEV Petrol.

Geography/Country coverage: Austria, Belgium, Bulgaria, Croatia, Czech Republic, Denmark, Estonia, Finland, France, Germany, Greece, Hungary, Iceland, Ireland, Italy, Latvia, Lithuania, Luxembourg, Malta, Netherlands, Norway, Poland, Portugal, Romania, Slovakia, Slovenia, Spain, Sweden, Switzerland, United Kingdom.