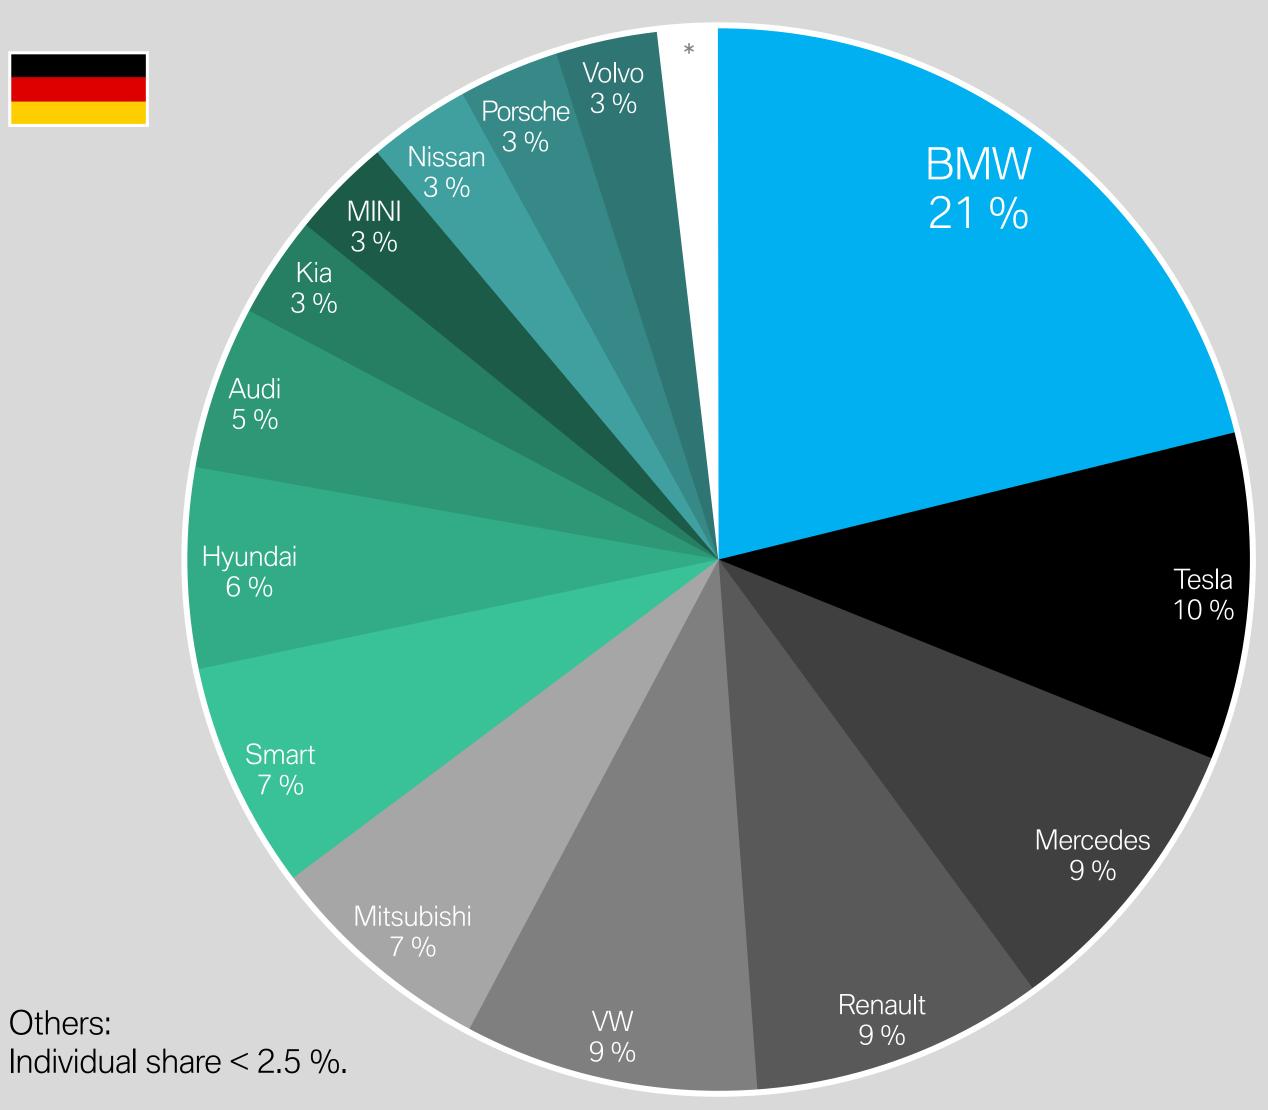

# ELECTROMOBILITY IN GERMANY. SHARE IN NEW REGISTRATIONS BY BRAND.

### BMW Infographic

Data source: IHS Markit New Registrations BEV+PHEV combined. Jan - Dec 2019; Jan 2020 Report.

Vehicle Type: Passenger Cars.

Propulsion: Electric, Electric w. REX, Electric w/o REX, PHEV Diesel and PHEV Petrol.

Geography/Country coverage: Germany.