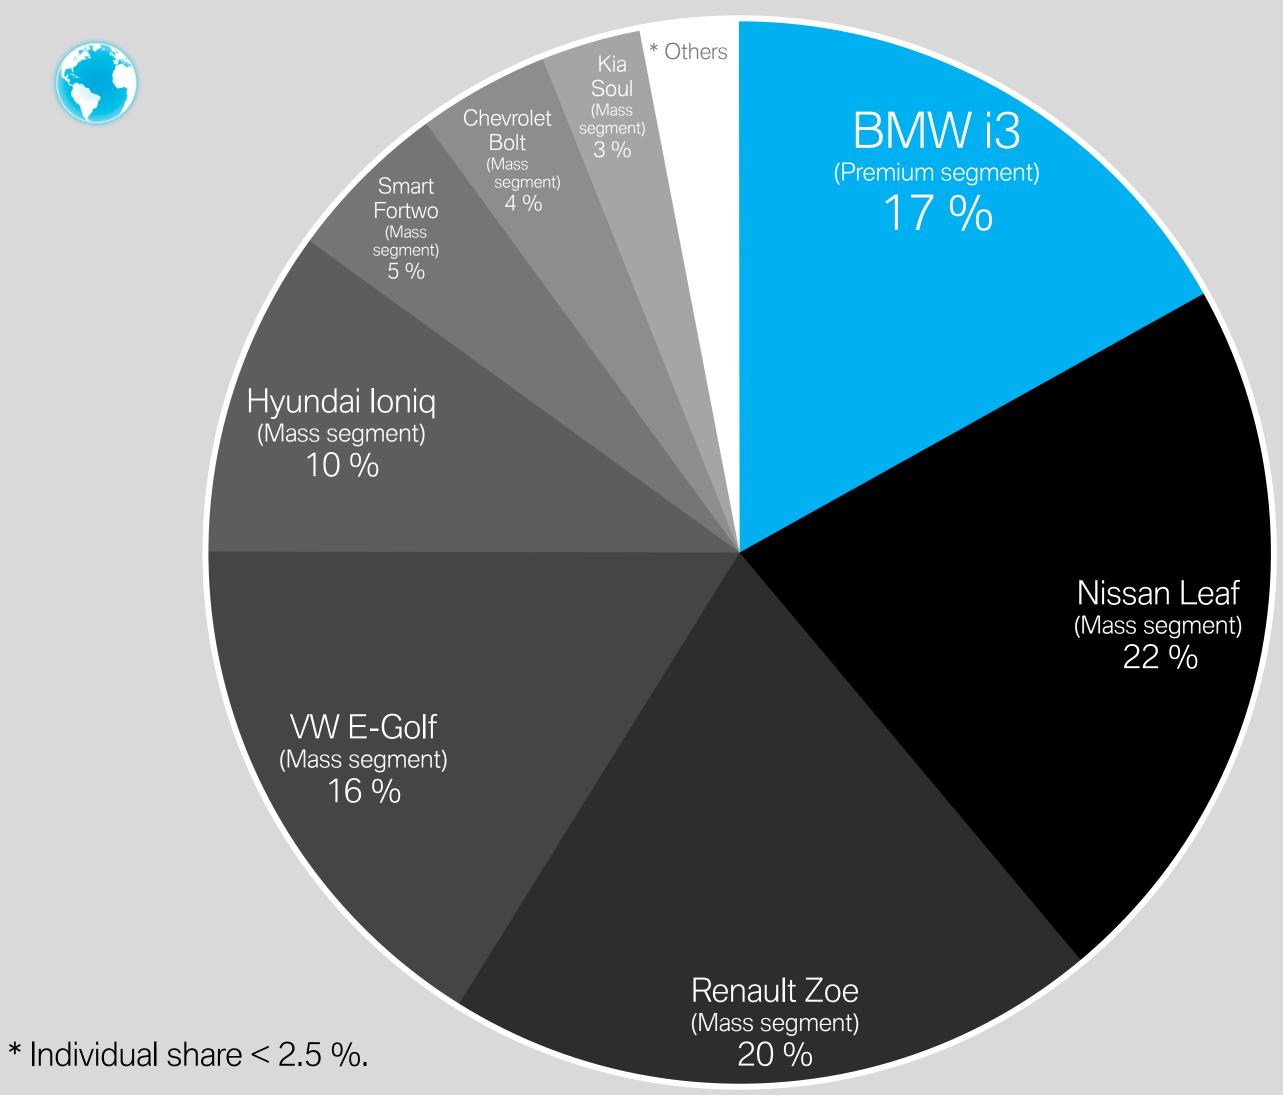

# BMW i3: #1 AS THE ONLY PREMIUM OFFER IN THE COMPACT - EV MARKET GLOBALLY.

### BMW Infographic

Data source: IHS Markit global new vehicle registrations YTD 12/2019. Jan - Dec 2019; Jan 2020 Report.

Vehicle Type: Passenger Cars.

Propulsion: Electric, Electric w. REX, Electric w/o REX, PHEV Diesel and PHEV Petrol.

Geography/Country coverage: Argentina, Australia, Austria, Belgium, Brazil, Bulgaria, Canada, Chile, China, Croatia, Czech Republic, Denmark, Estonia, Finland, France, Germany, Greece, Hong Kong, Hungary, Iceland, India, Indonesia, Ireland, Israel, Italy, Japan, Latvia, Lithuania, Luxembourg, Malaysia, Malta, Mexico, Netherlands, New Zealand, Norway, Philippines, Poland, Portugal, Romania, Russia, Singapore, Slovakia, Slovenia, South Africa, South Korea, Spain, Sweden, Switzerland, Taiwan, Thailand, Turkey, United Kingdom, USA, Venezuela.