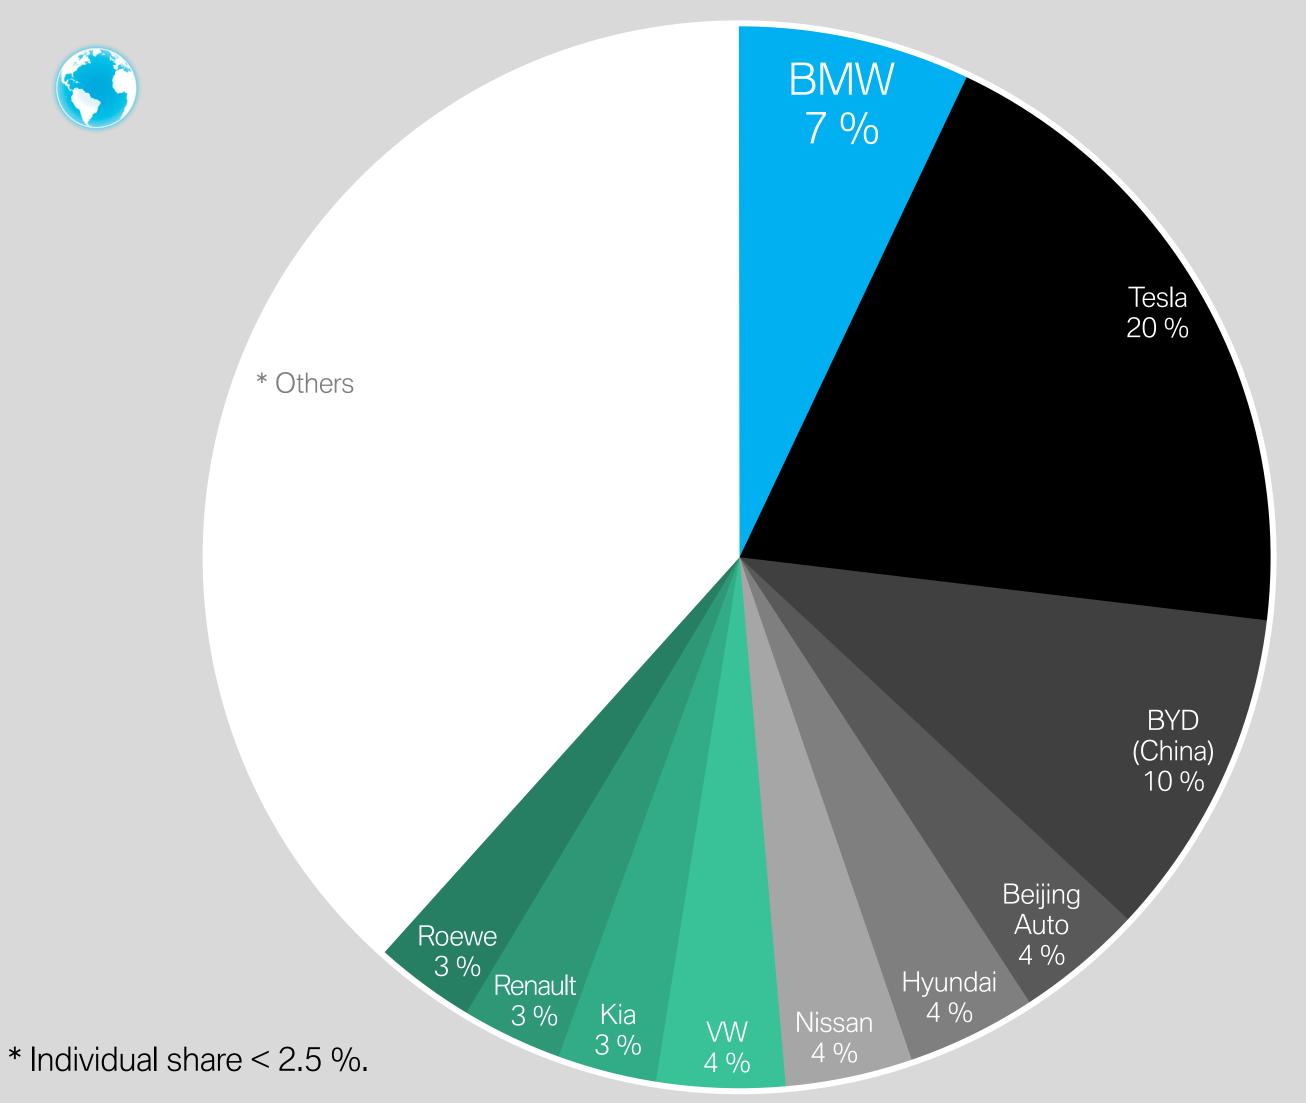

## ELECTROMOBILITY GLOBALLY. SHARE IN NEW REGISTRATIONS BY BRAND.

#### BMW Infographic

Data source: IHS Markit New Registrations BEV+PHEV combined. Jan - Dec 2019; Jan 2020 Report.

Vehicle Type: Passenger Cars.

Propulsion: Electric, Electric w. REX, Electric w/o REX, PHEV Diesel and PHEV Petrol.

Geography/Country coverage: Argentina, Australia, Austria, Belgium, Brazil, Bulgaria, Canada, Chile, China, Croatia, Czech Republic, Denmark, Estonia, Finland, France, Germany, Greece, Hong Kong, Hungary, Iceland, India, Indonesia, Ireland, Israel, Italy, Japan, Latvia, Lithuania, Luxembourg, Malaysia, Malta, Mexico, Netherlands, New Zealand, Norway, Philippines, Poland, Portugal, Romania, Russia, Singapore, Slovakia, Slovenia, South Africa, South Korea, Spain, Sweden, Switzerland, Taiwan, Thailand, Turkey, United Kingdom, USA, Venezuela.