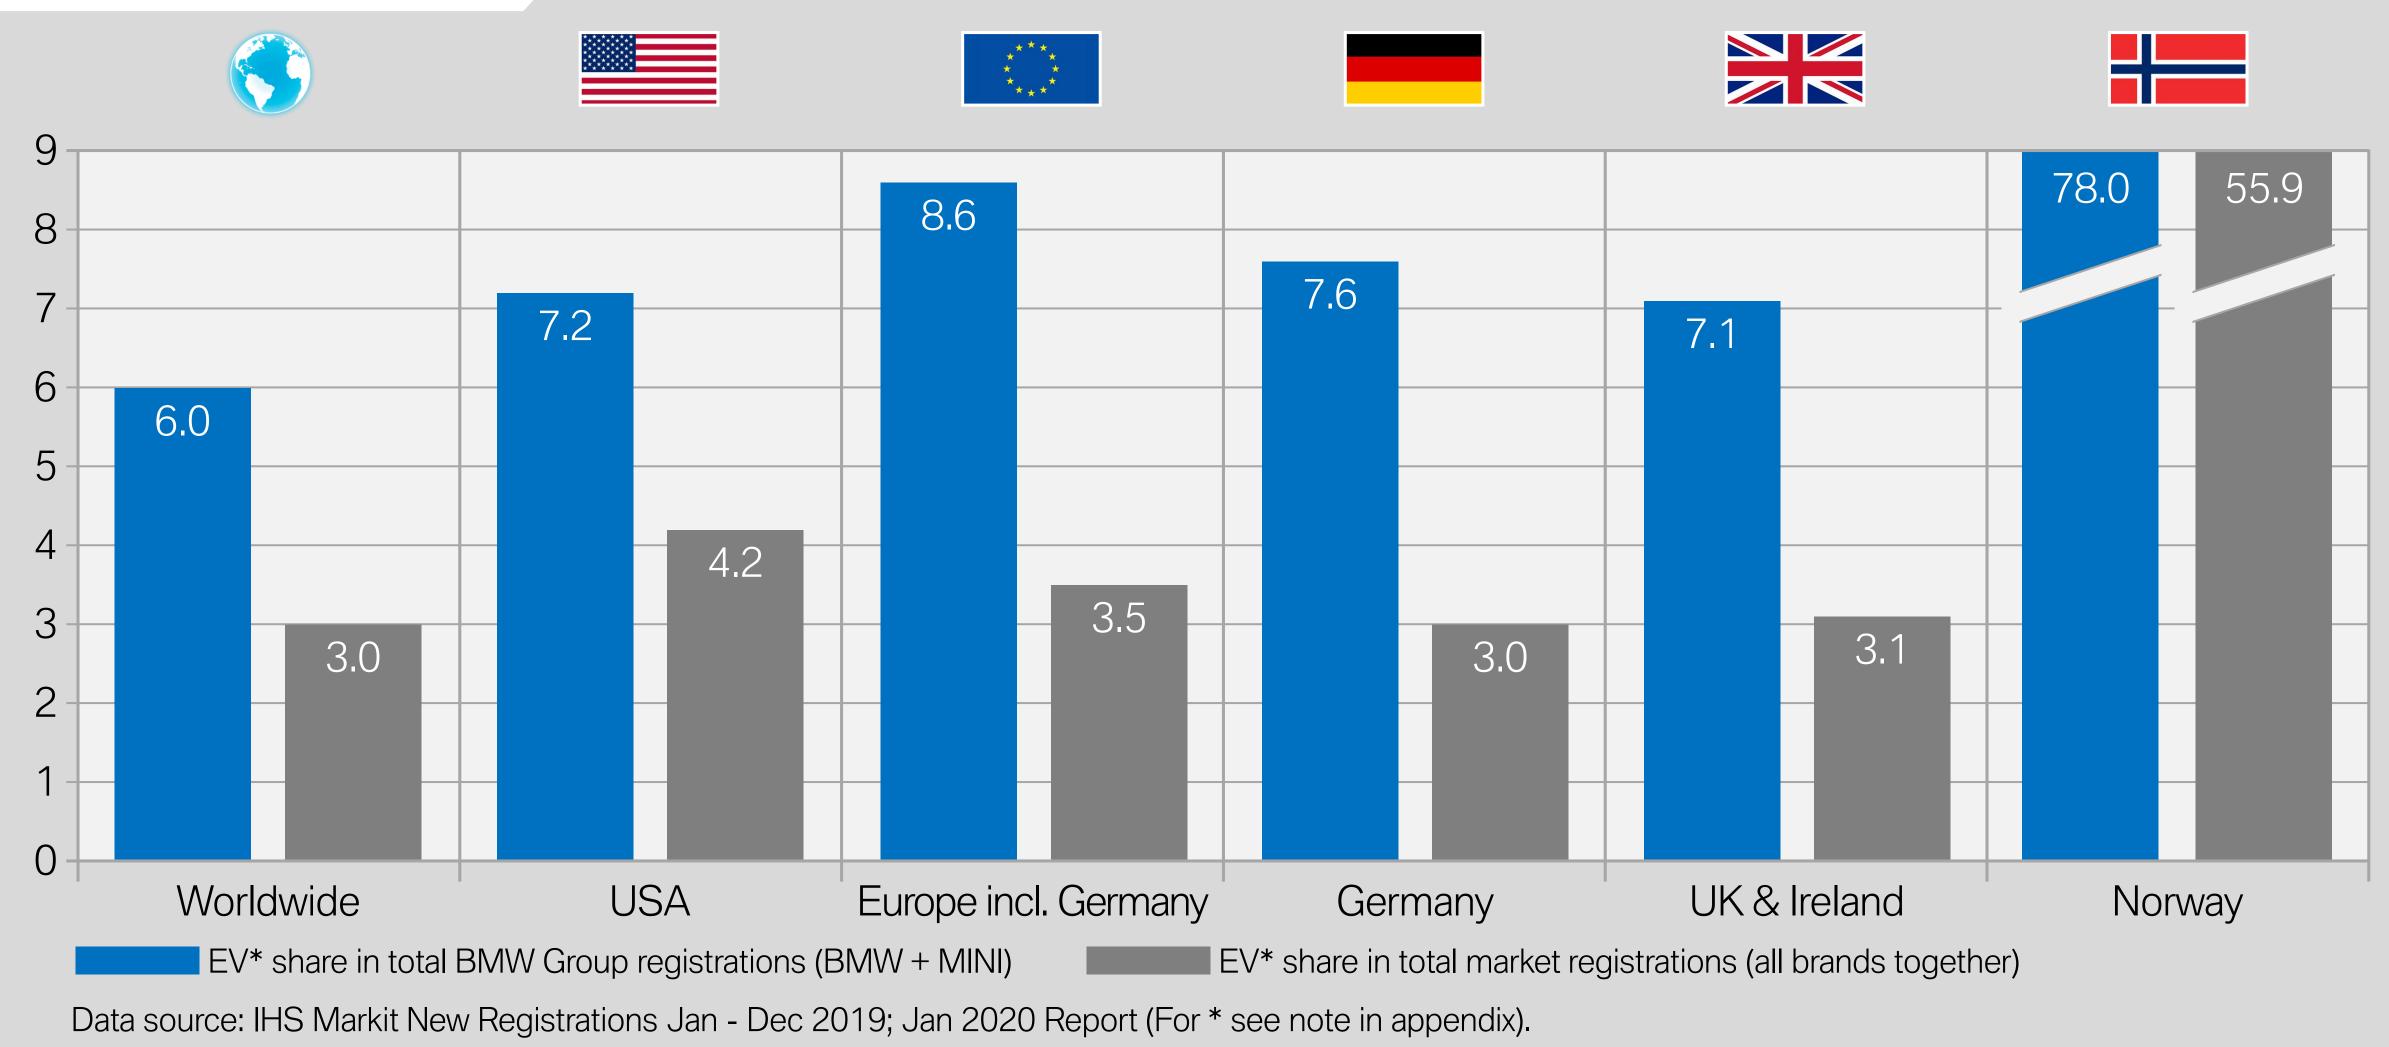

# ELECTROMOBILITY BY COUNTRY. SHARE IN THE EV\* SEGMENT. BMW VERSUS MARKET - AVERAGE.

#### BMW Infographic

Warket shares (%)