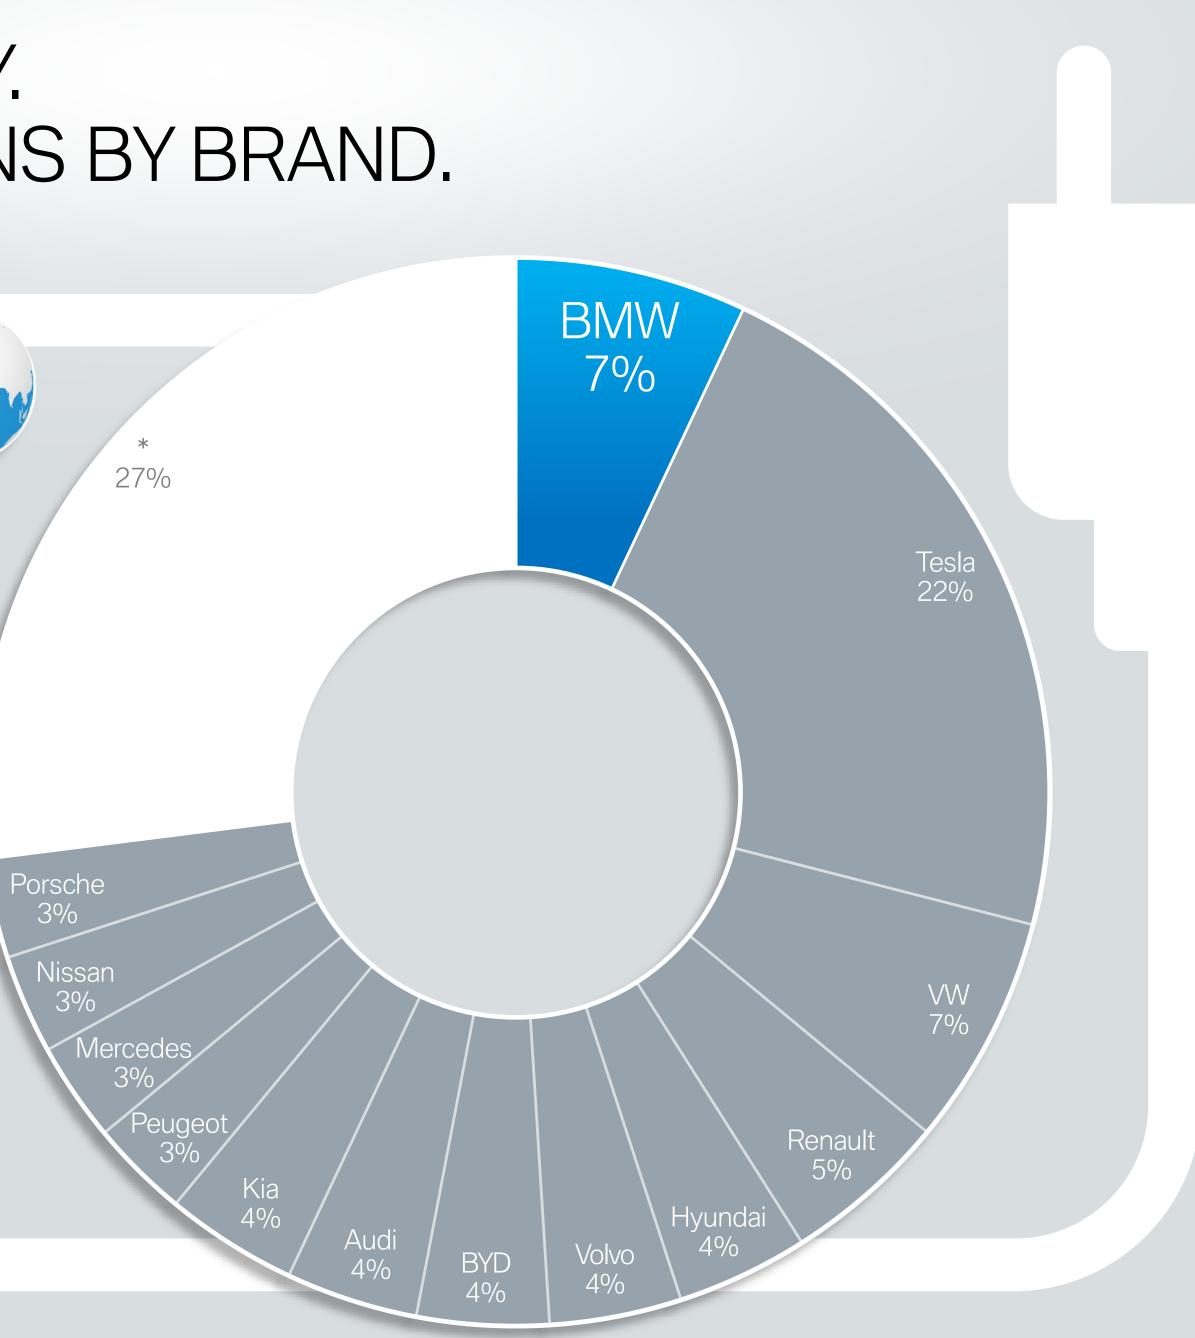

## ELECTROMOBILITY GLOBALLY. SHARE IN NEW REGISTRATIONS BY BRAND.

BMW Infographic

Data source: IHS Markit New Registrations BEV+PHEV combined. January 2020 - May 2020; June 2020 Report.

Vehicle Type: Passenger Cars.

Propulsion: Electric, Electric w. REX, Electric w/o REX, PHEV Diesel and PHEV Petrol.

Geography/Country coverage: Argentina, Australia, Austria, Belgium, Brazil, Bulgaria, Canada, Chile, China, Croatia, Czech Republic, Denmark, Estonia, Finland, France, Germany, Greece, Hong Kong, Hungary, Iceland, India, Indonesia, Ireland, Israel, Italy, Japan, Latvia, Lithuania, Luxembourg, Malaysia, Malta, Mexico, Netherlands, New Zealand, Norway, Philippines, Poland, Portugal, Romania, Russia, Singapore, Slovakia, Slovenia, South Africa, South Korea, Spain, Sweden, Switzerland, Taiwan, Thailand, Turkey, United Kingdom, USA, Venezuela.