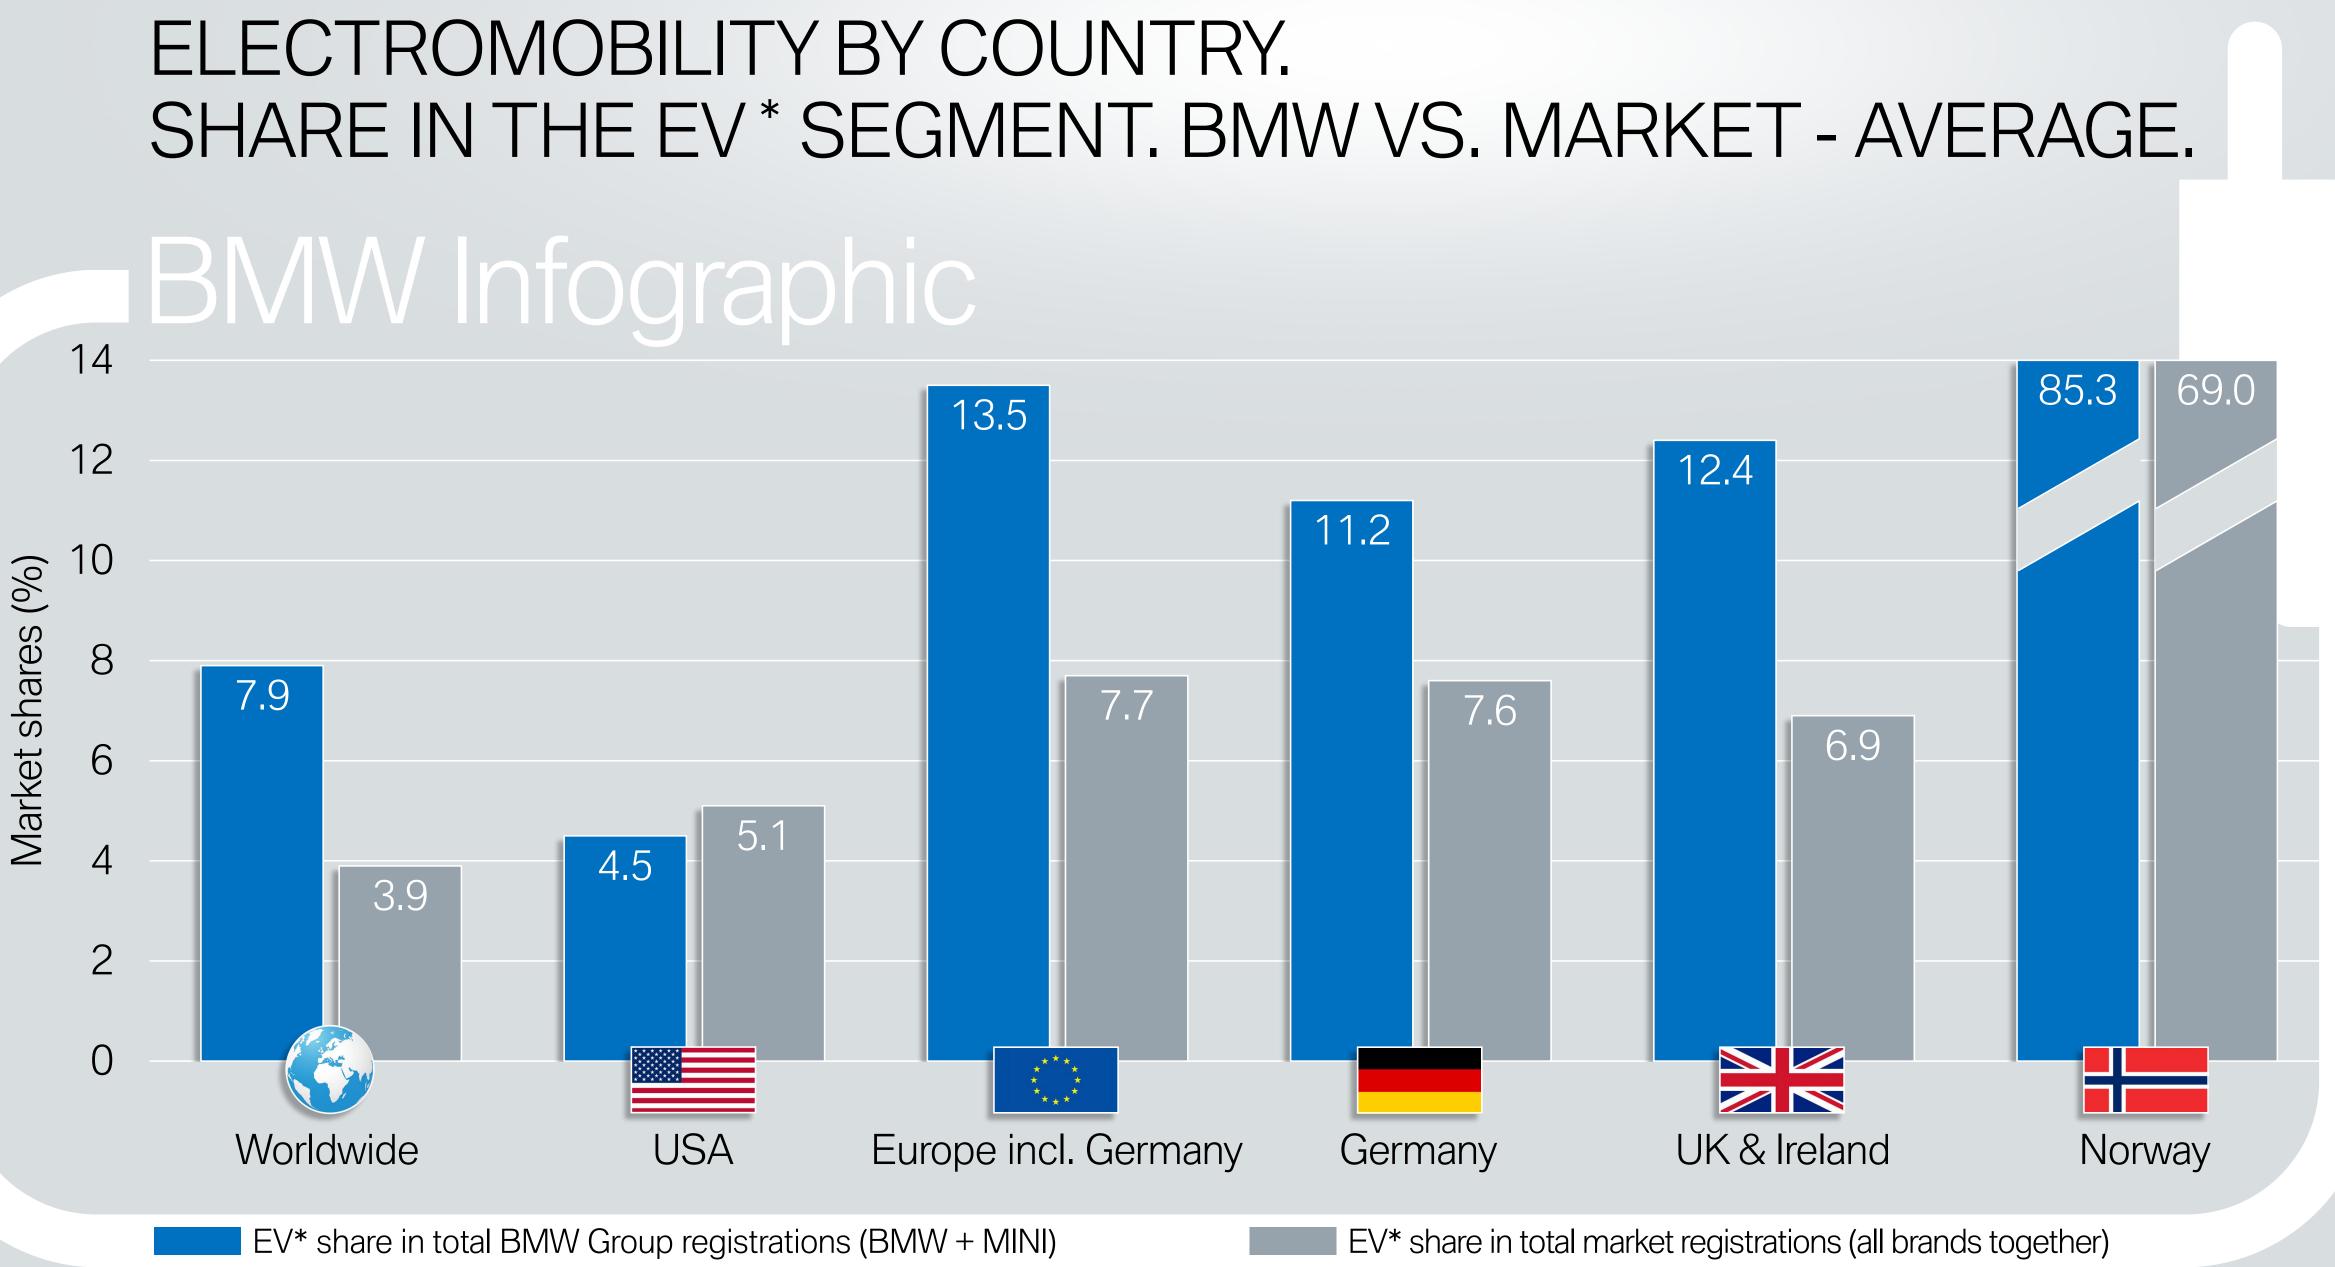

Data source: IHS Markit New Registrations January 2020 - May 2020; June 2020 Report (For \* see note in appendix).

Data source: IHS Markit New Registrations January 2020 - May 2020; June 2020 Report (For \* / \*\* see note in appendix).