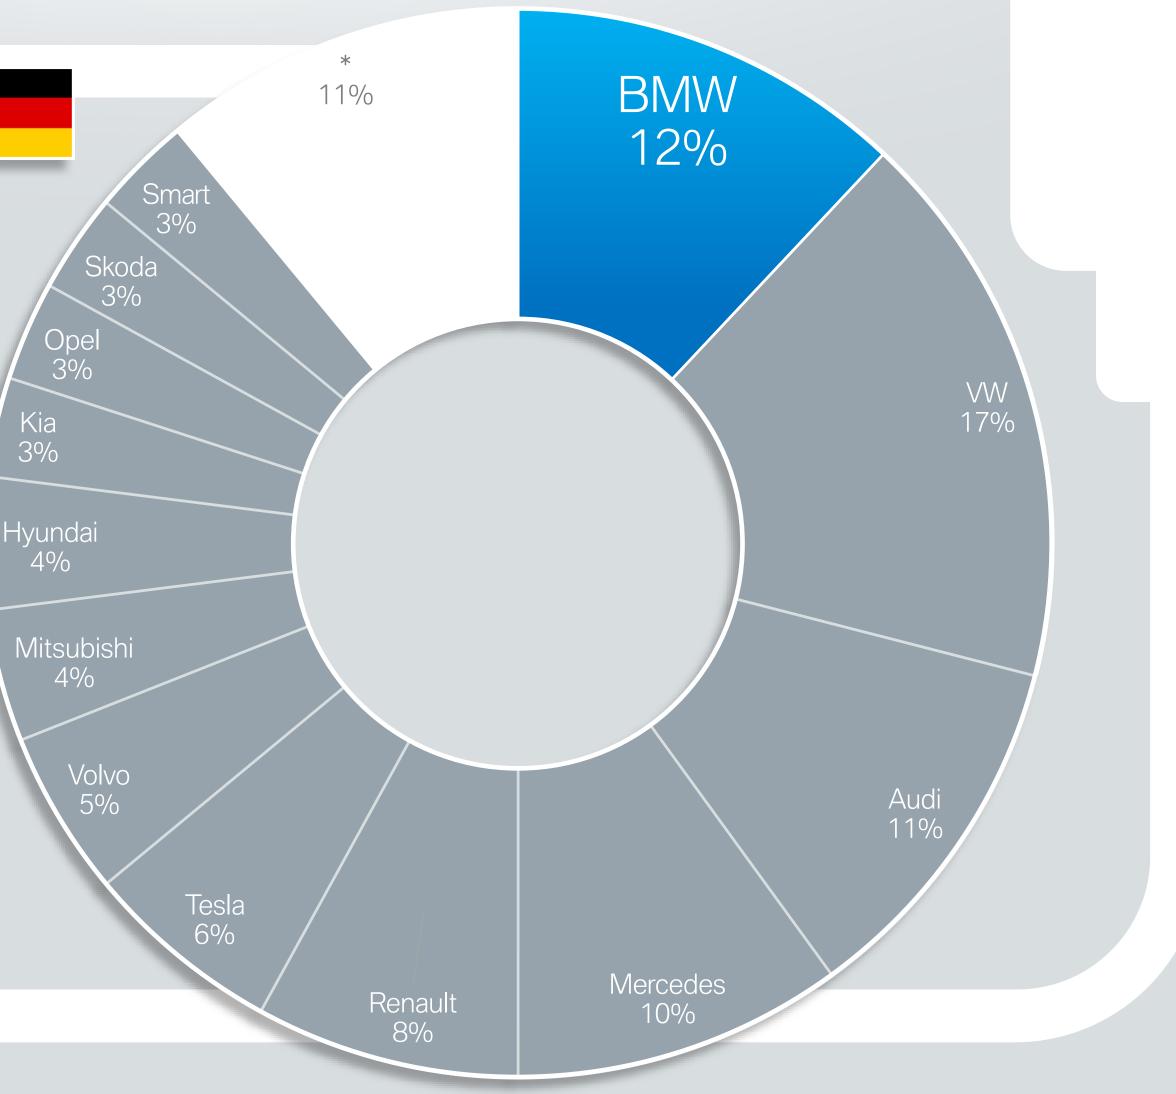

# ELECTROMOBILITY IN GERMANY. SHARE IN NEW REGISTRATIONS BY BRAND.

BMW Infographic Data source:

IHS Markit New Registrations BEV+PHEV combined. January 2020 - May 2020; June 2020 Report.

Vehicle Type: Passenger Cars.

Propulsion: Electric, Electric w. REX, Electric w/o REX, PHEV Diesel and PHEV Petrol.

Geography/Country coverage: Germany.