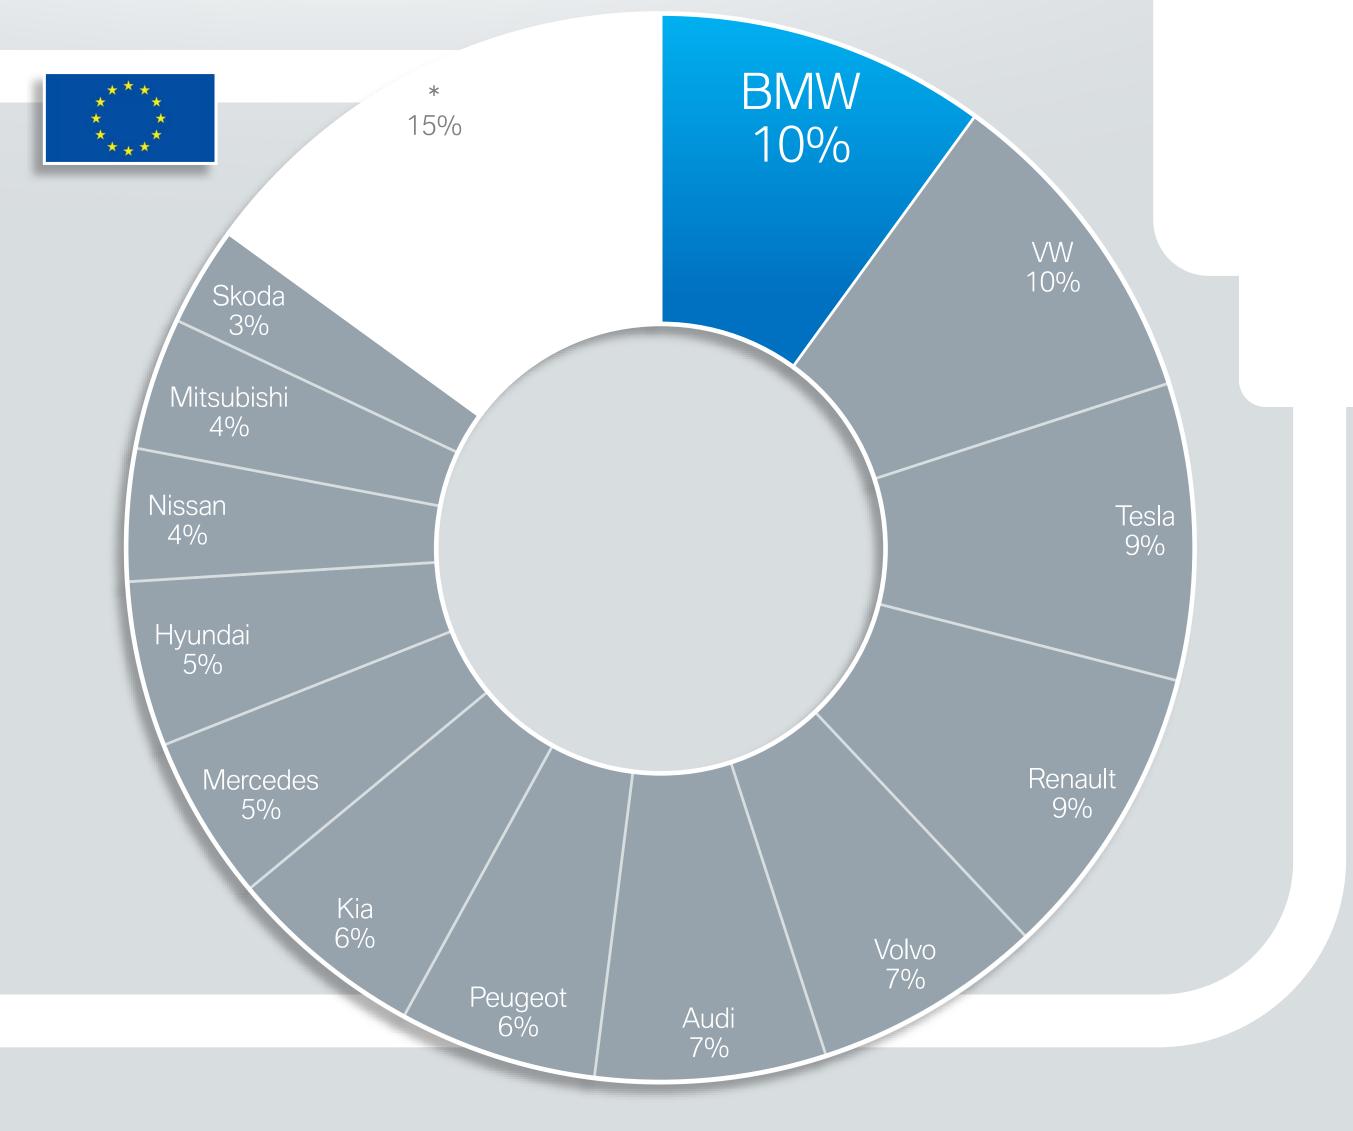

# ELECTROMOBILITY IN EUROPE. SHARE IN NEW REGISTRATIONS BY BRAND.

BMW Infographic

Data source: IHS Markit New Registrations BEV+PHEV combined. January 2020 - May 2020; June 2020 Report.

Vehicle Type: Passenger Cars.

Propulsion: Electric, Electric w. REX, Electric w/o REX, PHEV Diesel and PHEV Petrol.

Geography/Country coverage: Austria, Belgium, Bulgaria, Croatia, Czech Republic, Denmark, Estonia, Finland, France, Germany, Greece, Hungary, Iceland, Ireland, Italy, Latvia, Lithuania, Luxembourg, Malta, Netherlands, Norway, Poland, Portugal, Romania, Slovakia, Slovenia, Spain, Sweden, Switzerland, United Kingdom.