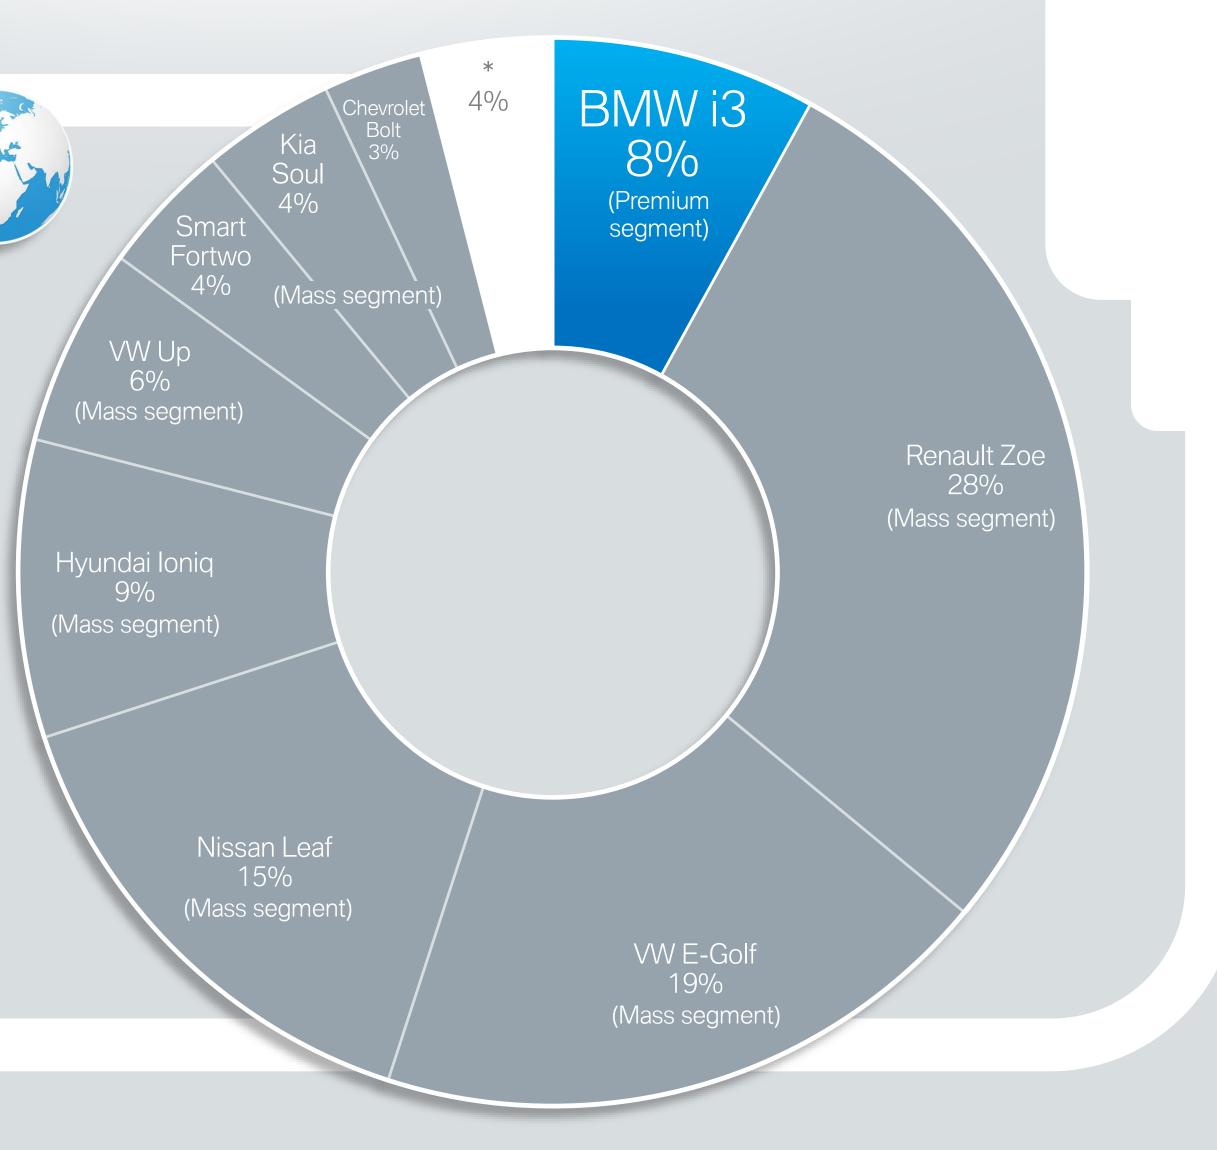

## BMW i3: #1 AS THE ONLY PREMIUM OFFER IN THE COMPACT - EV MARKET GLOBALLY.

BMW Infographic

Data source: IHS Markit New Registrations BEV+PHEV combined. January 2020 - May 2020; June 2020 Report.

Vehicle Type: Passenger Cars.

Propulsion: Electric, Electric w. REX, Electric w/o REX, PHEV Diesel and PHEV Petrol.

Geography/Country coverage: Argentina, Australia, Austria, Belgium, Brazil, Bulgaria, Canada, Chile, China, Croatia, Czech Republic, Denmark, Estonia, Finland, France, Germany, Greece, Hong Kong, Hungary, Iceland, India, Indonesia, Ireland, Israel, Italy, Japan, Latvia, Lithuania, Luxembourg, Malaysia, Malta, Mexico, Netherlands, New Zealand, Norway, Philippines, Poland, Portugal, Romania, Russia, Singapore, Slovakia, Slovenia, South Africa, South Korea, Spain, Sweden, Switzerland, Taiwan, Thailand, Turkey, United Kingdom, USA, Venezuela.