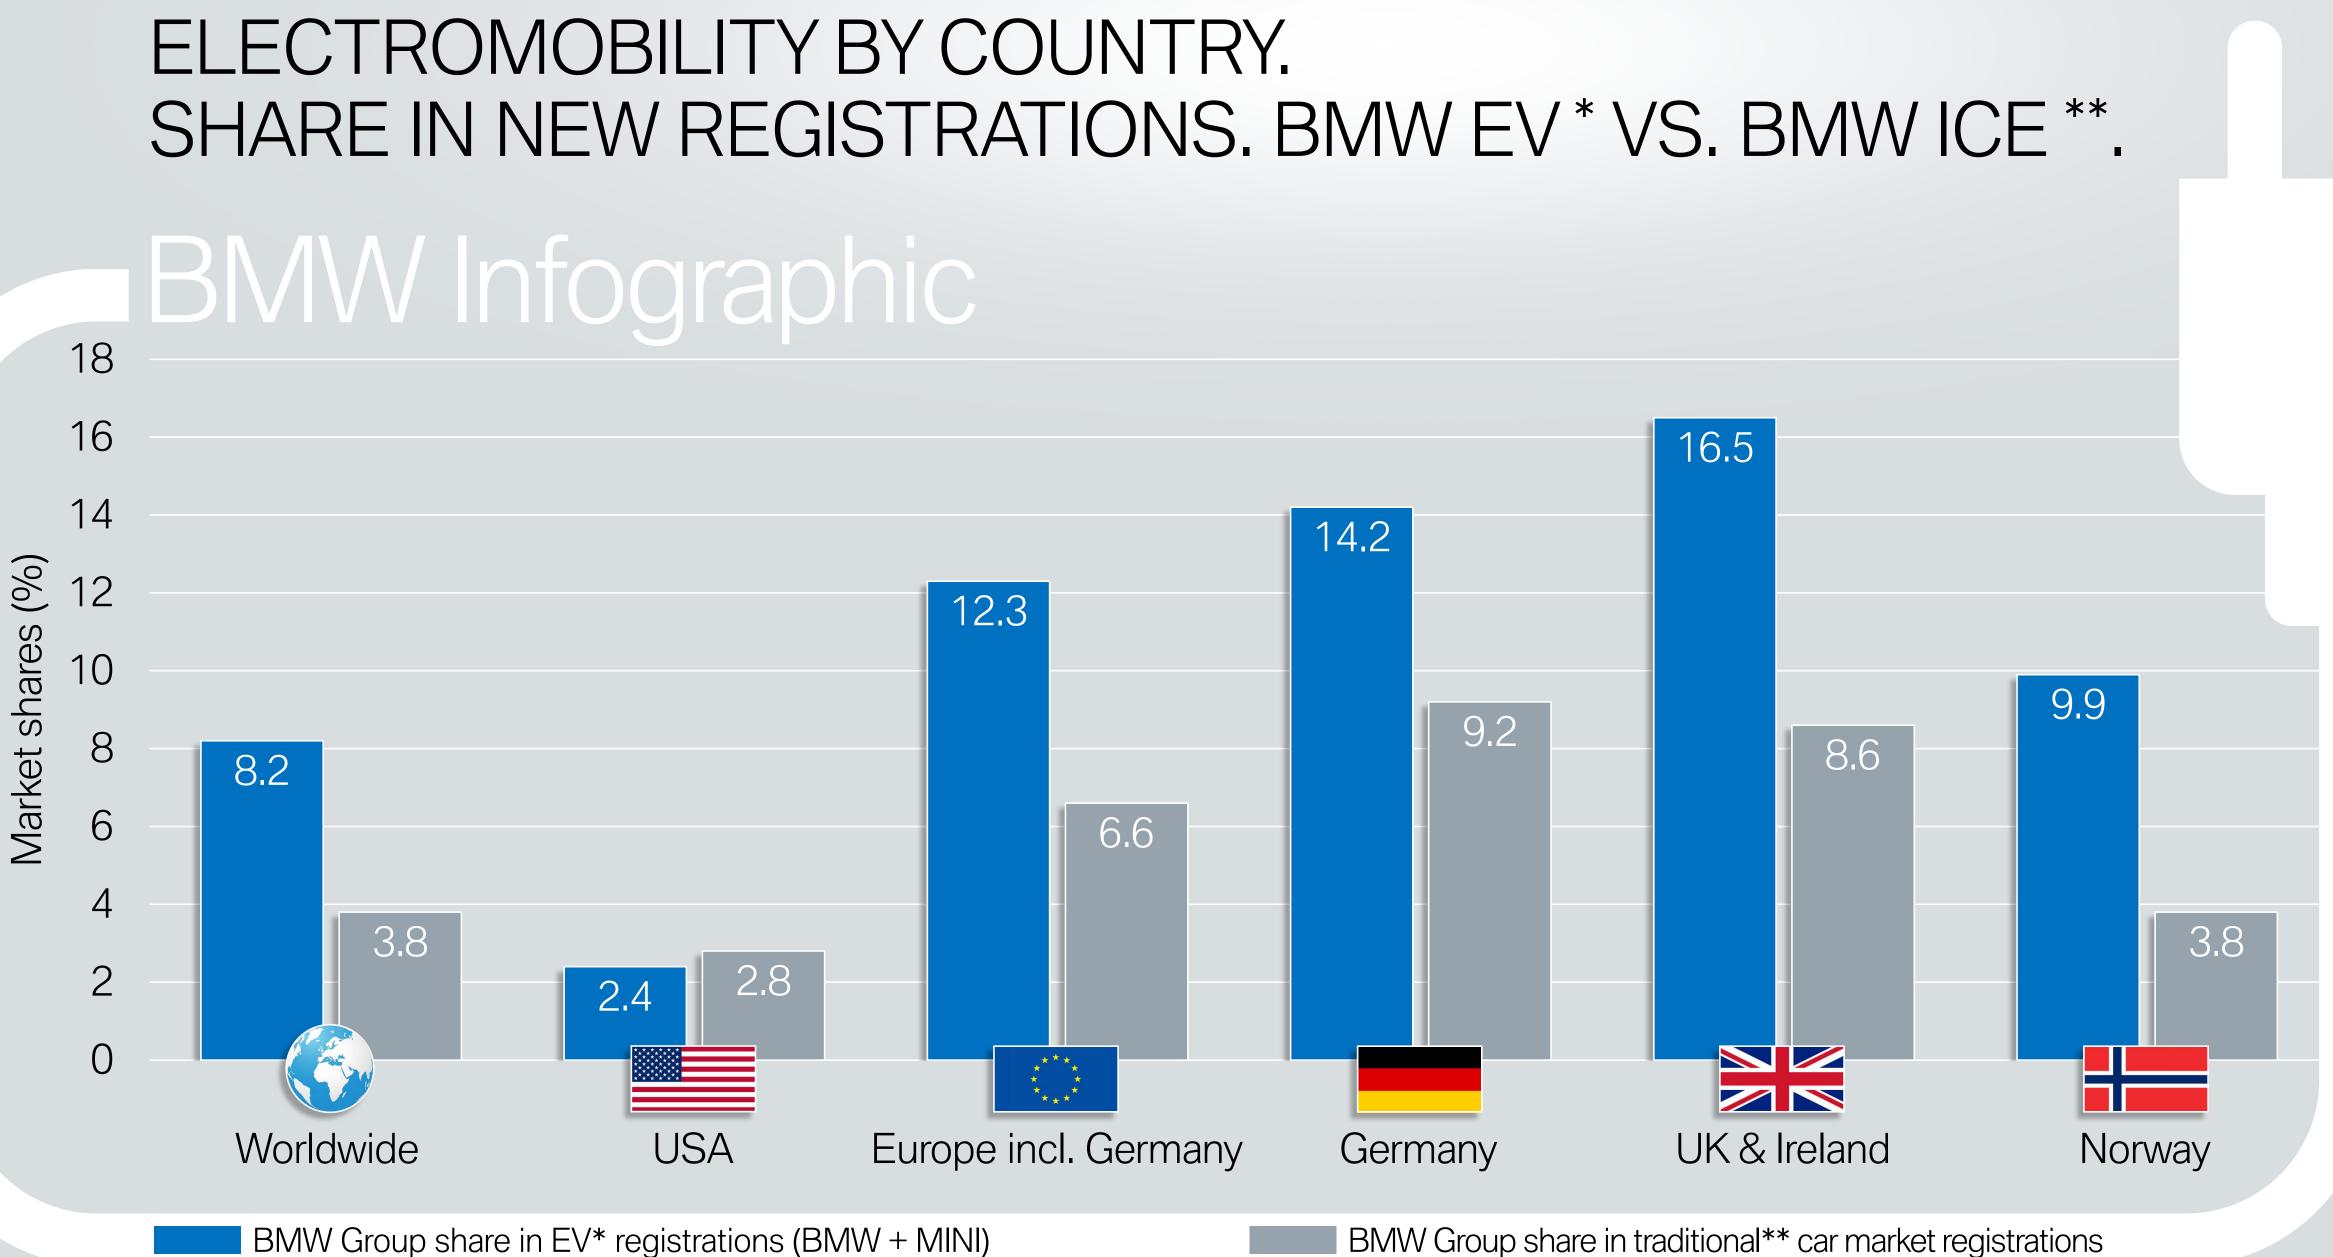

Data source: IHS Markit New Registrations January 2020 - May 2020; June 2020 Report (For \* see note in appendix).

Data source: IHS Markit New Registrations January 2020 - May 2020; June 2020 Report (For \* / \*\* see note in appendix).