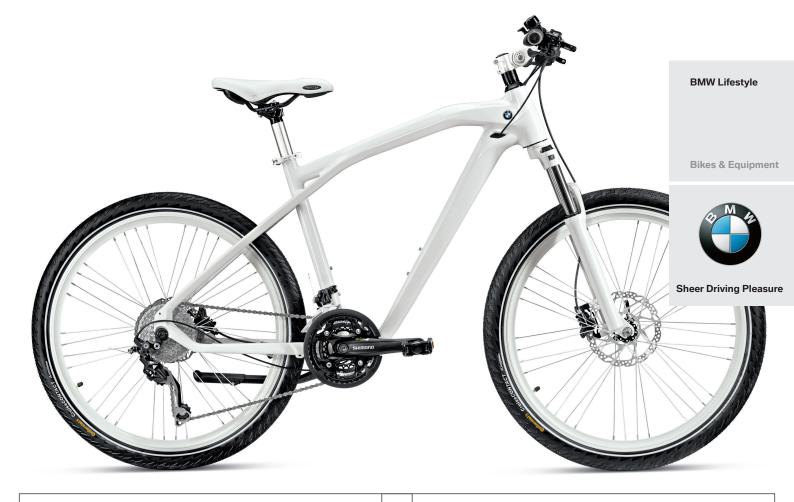

## BMW Cruise Bike 2014

White/white

Light, dynamic, fast: the BMW Cruise Bike is ideal for use in the city.

| Frame         | Aluminium, hydro-formed, new Bull Neck design, 26" front suspension             |
|---------------|---------------------------------------------------------------------------------|
| Fork          | SR Suntour XCT fork                                                             |
| Disc brakes   | Shimano BR-M395 180mm                                                           |
| Gears         | Shimano Deore 30 gears                                                          |
| Rims          | Rodi, Airline Plus 4 lacing                                                     |
| Tyres         | Continental CruiseCONTACT incl. Safety System and Kevlar inserts<br>under tread |
| Saddle        | Selle Royal Freccia, white with black railing                                   |
| Weight        | 15 kilograms                                                                    |
| Frame size    | M (46 cm, body size 165 –178 cm), L (51 cm, body size 174 –190 cm)              |
| Handles       | Velo VLG-719, ergonomic, black and white                                        |
| Order numbers | (M) 80 91 2 352 285<br>(L) 80 91 2 352 294                                      |
|               |                                                                                 |