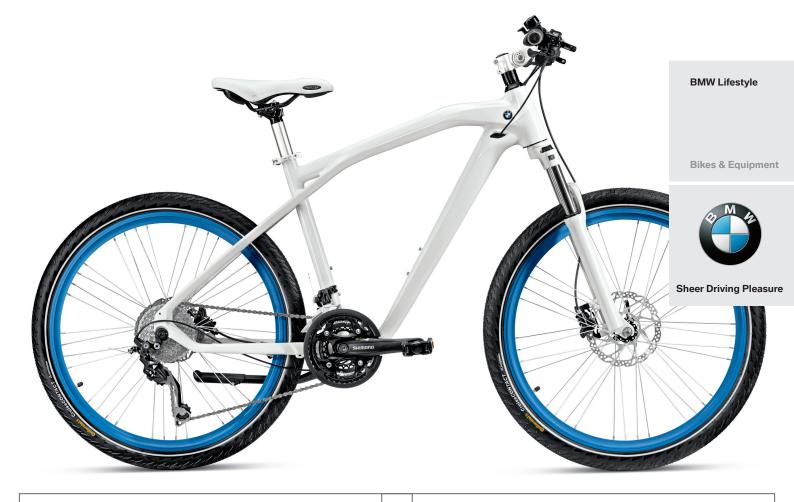

## BMW Cruise Bike 2014

White/blue

Light, dynamic, fast: the BMW Cruise Bike is ideal for use in the city.

| Frame         | Aluminium, hydro-formed, new Bull Neck design, 26" front suspension             |
|---------------|---------------------------------------------------------------------------------|
| Fork          | SR Suntour XCT fork                                                             |
| Disc brakes   | Shimano BR-M395 180mm                                                           |
| Gears         | Shimano Deore 30 gears                                                          |
| Rims          | Rodi, Airline Plus 4 lacing                                                     |
| Tyres         | Continental CruiseCONTACT incl. Safety System and Kevlar inserts<br>under tread |
| Saddle        | Selle Royal Freccia, white with black railing                                   |
| Weight        | 15 kilograms                                                                    |
| Frame size    | M (46 cm, body size 165 –178 cm), L (51 cm, body size 174 –190 cm)              |
| Handles       | Velo VLG-719, ergonomic, black and white                                        |
| Order numbers | (M) 80 91 2 352 289<br>(L) 80 91 2 352 290                                      |
|               |                                                                                 |