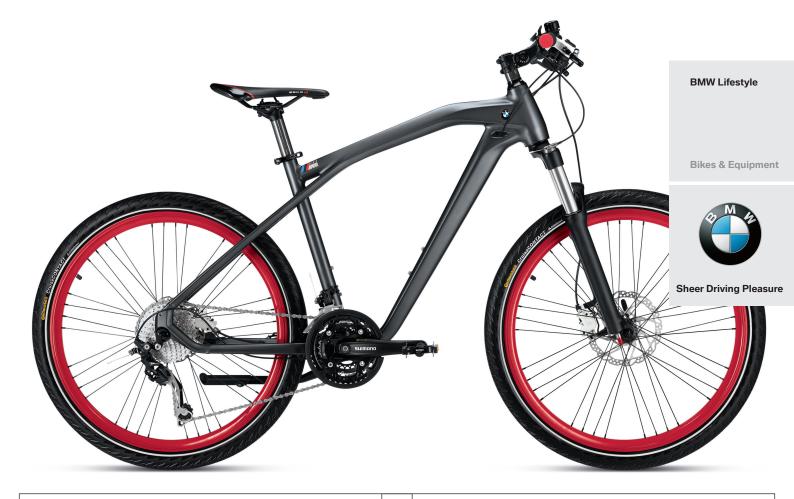

## BMW Cruise M-Bike 2014

Anthracite/red

Sportly, stylish, fast: the BMW Cruise M-Bike offers the most exciting way to move of all bikes - merely based on its looks.

| Frame                     | Aluminium, hydro-formed, new Bull Neck design, 26" front suspension, SR Suntour XCR with remote lockout |
|---------------------------|---------------------------------------------------------------------------------------------------------|
| Fork                      | SR Suntour XCR RL-R                                                                                     |
| Disc brakes               | Shimano BR-M395 180mm                                                                                   |
| Gears                     | Shimano Deore 30 gears                                                                                  |
| Rims                      | Rodi, Airline Plus 4 lacing, red                                                                        |
| Tyres                     | Continental CruiseCONTACT incl. Safety System and Kevlar inserts under tread                            |
| Saddle                    | Selle Royal Setta S1, black and red                                                                     |
| Weight                    | 14,8 kilograms                                                                                          |
| Frame size                | M (46 cm, body size 165 –178 cm), L (51 cm, body size 174 –190 cm)                                      |
| Handles                   | Velo VLG-719, ergonomic, black and red                                                                  |
| Additional equip-<br>ment | Carbon attachments: Saddlepost / Spacer                                                                 |
| Order numbers             | (M) 80 91 2 352 293<br>(L) 80 91 2 352 294                                                              |