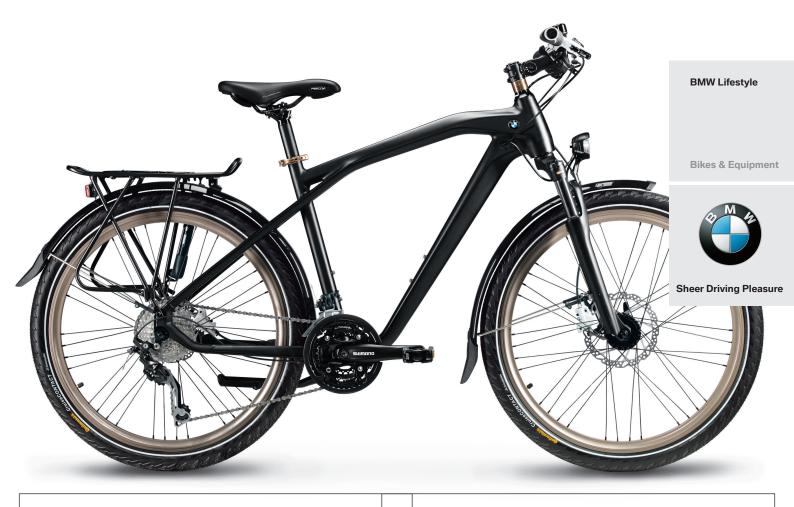

## **BMW Trekking Bike 2014**

## Black/brass

Comfortable, functional, versatile: the BMW Trekking Bike is a real all-rounder that is also perfect for challenging and long-distance routes.

| Frame         | Aluminium, hydro-formed, new Bull Neck design, 26" front suspension          |
|---------------|------------------------------------------------------------------------------|
| Fork          | SR Suntour NEX MLO                                                           |
| Disc brakes   | Shimano BR-M395 180mm                                                        |
| Gears         | Shimano Deore 30 gears                                                       |
| Rims          | Rodi, Airline Plus 4 lacing                                                  |
| Tyres         | Continental CruiseCONTACT incl. Safety System and Kevlar inserts under tread |
| Saddle        | Selle Royal Freccia, black with black railing                                |
| Weight        | 17 kilograms                                                                 |
| Frame size    | M (46 cm, body size 165 –178 cm), L (51 cm, body size 174 –190 cm)           |
| Handles       | Velo VLG-719, ergonomic, black and white                                     |
| Order numbers | (M) 80 91 2 352 297<br>(L) 80 91 2 352 298                                   |