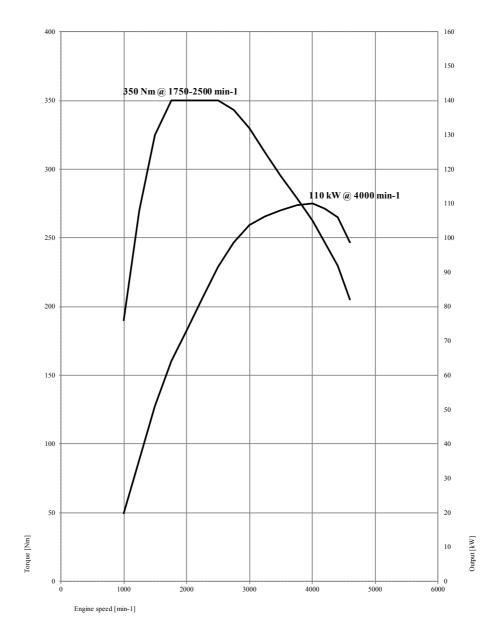

#### **Specifications.**The new BMW Series 2 Active Tourer. 216i, 218i, 220i.

| Length-width/height (unladen)                                                                                                                                                                                                                                                                                                                                                                                                                                                                                                                                                                                                                                                                                                                                                                                                                                                                                                                                                                                                                                                                                                                                                                                                                                                                                                                                                                                                                                                                                                                                                                                                                                                                                                                                                                                                                                                                                                                                                                                                                                                                                                  |                           |             | BMW 216i                                                    | BMW 218i                                                                                        | BMW 220i                        |
|--------------------------------------------------------------------------------------------------------------------------------------------------------------------------------------------------------------------------------------------------------------------------------------------------------------------------------------------------------------------------------------------------------------------------------------------------------------------------------------------------------------------------------------------------------------------------------------------------------------------------------------------------------------------------------------------------------------------------------------------------------------------------------------------------------------------------------------------------------------------------------------------------------------------------------------------------------------------------------------------------------------------------------------------------------------------------------------------------------------------------------------------------------------------------------------------------------------------------------------------------------------------------------------------------------------------------------------------------------------------------------------------------------------------------------------------------------------------------------------------------------------------------------------------------------------------------------------------------------------------------------------------------------------------------------------------------------------------------------------------------------------------------------------------------------------------------------------------------------------------------------------------------------------------------------------------------------------------------------------------------------------------------------------------------------------------------------------------------------------------------------|---------------------------|-------------|-------------------------------------------------------------|-------------------------------------------------------------------------------------------------|---------------------------------|
| No of doors/seats                                                                                                                                                                                                                                                                                                                                                                                                                                                                                                                                                                                                                                                                                                                                                                                                                                                                                                                                                                                                                                                                                                                                                                                                                                                                                                                                                                                                                                                                                                                                                                                                                                                                                                                                                                                                                                                                                                                                                                                                                                                                                                              | Body                      |             |                                                             |                                                                                                 |                                 |
| Lengthwidthheight (unladen) mm   4354/1800/1555   4354/1800/155   4354/1800/155   Mheelbase mm   2670   2670   2670   2670   2670   2670   2670   2670   2670   2670   2670   2670   2670   2670   2670   2670   2670   2670   2670   2670   2670   2670   2670   2670   2670   2670   2670   2670   2670   2670   2670   2670   2670   2670   2670   2670   2670   2670   2670   2670   2670   2670   2670   2670   2670   2670   2670   2670   2670   2670   2670   2670   2670   2670   2670   2670   2670   2670   2670   2670   2670   2670   2670   2670   2670   2670   2670   2670   2670   2670   2670   2670   2670   2670   2670   2670   2670   2670   2670   2670   2670   2670   2670   2670   2670   2670   2670   2670   2670   2670   2670   2670   2670   2670   2670   2670   2670   2670   2670   2670   2670   2670   2670   2670   2670   2670   2670   2670   2670   2670   2670   2670   2670   2670   2670   2670   2670   2670   2670   2670   2670   2670   2670   2670   2670   2670   2670   2670   2670   2670   2670   2670   2670   2670   2670   2670   2670   2670   2670   2670   2670   2670   2670   2670   2670   2670   2670   2670   2670   2670   2670   2670   2670   2670   2670   2670   2670   2670   2670   2670   2670   2670   2670   2670   2670   2670   2670   2670   2670   2670   2670   2670   2670   2670   2670   2670   2670   2670   2670   2670   2670   2670   2670   2670   2670   2670   2670   2670   2670   2670   2670   2670   2670   2670   2670   2670   2670   2670   2670   2670   2670   2670   2670   2670   2670   2670   2670   2670   2670   2670   2670   2670   2670   2670   2670   2670   2670   2670   2670   2670   2670   2670   2670   2670   2670   2670   2670   2670   2670   2670   2670   2670   2670   2670   2670   2670   2670   2670   2670   2670   2670   2670   2670   2670   2670   2670   2670   2670   2670   2670   2670   2670   2670   2670   2670   2670   2670   2670   2670   2670   2670   2670   2670   2670   2670   2670   2670   2670   2670   2670   2670   2670   2670   2670   2670   2670   2670   2670   2   |                           |             | 4/5                                                         | 4/5                                                                                             | 4/5                             |
| Wheelbase                                                                                                                                                                                                                                                                                                                                                                                                                                                                                                                                                                                                                                                                                                                                                                                                                                                                                                                                                                                                                                                                                                                                                                                                                                                                                                                                                                                                                                                                                                                                                                                                                                                                                                                                                                                                                                                                                                                                                                                                                                                                                                                      |                           | mm          |                                                             |                                                                                                 | 4354/1800/1555                  |
| Ground clearance                                                                                                                                                                                                                                                                                                                                                                                                                                                                                                                                                                                                                                                                                                                                                                                                                                                                                                                                                                                                                                                                                                                                                                                                                                                                                                                                                                                                                                                                                                                                                                                                                                                                                                                                                                                                                                                                                                                                                                                                                                                                                                               |                           |             |                                                             |                                                                                                 | 2670                            |
| Tuming circle m 11.3 11.3 11.3 11.7 Fuel tank capacity Approx. Itr 51 51 51 51 51 51 51 51 51 51 51 51 51                                                                                                                                                                                                                                                                                                                                                                                                                                                                                                                                                                                                                                                                                                                                                                                                                                                                                                                                                                                                                                                                                                                                                                                                                                                                                                                                                                                                                                                                                                                                                                                                                                                                                                                                                                                                                                                                                                                                                                                                                      | Track, front/rear         | mm          | 1561/1562                                                   | 1561/1562                                                                                       | 1561/1562                       |
| Fuel tank capacity                                                                                                                                                                                                                                                                                                                                                                                                                                                                                                                                                                                                                                                                                                                                                                                                                                                                                                                                                                                                                                                                                                                                                                                                                                                                                                                                                                                                                                                                                                                                                                                                                                                                                                                                                                                                                                                                                                                                                                                                                                                                                                             | Ground clearance          | mm          | 165                                                         | 165                                                                                             | 165                             |
| Engine oil   Itr                                                                                                                                                                                                                                                                                                                                                                                                                                                                                                                                                                                                                                                                                                                                                                                                                                                                                                                                                                                                                                                                                                                                                                                                                                                                                                                                                                                                                                                                                                                                                                                                                                                                                                                                                                                                                                                                                                                                                                                                                                                                                                               | Turning circle            | m           | 11.3                                                        | 11.3                                                                                            | 11.3                            |
| Weight, unladen, to DIN/EU         kg         1350/1425         1355/1430         1405/148           Max load to DIN         kg         525         525         53           Max permissible weight         kg         1910         1935 (1945)         19           Max axel load, front/rear         kg         985/970         990/970         1045/98           Max trailer load,         kg         1100/695         1300/695         1500/73           Max rofload/max towbar download         kg         75/75         75/75         75/75           Max rofload/max towbar download         kg         75/75         75/75         75/75           Air resistance         Cd x A         0.30 x 2.40         0.28 x 2.40         0.28 x 2.40           Power Unit           Config/No of cyts/valves         In-line/3/4                                                                                                                                                                                                                                                                                                                                                                                                                                                                                                                                                                                                                                                                                                                                                                                                                   |                           | Approx. Itr |                                                             |                                                                                                 | 51                              |
| Max load to DIN                                                                                                                                                                                                                                                                                                                                                                                                                                                                                                                                                                                                                                                                                                                                                                                                                                                                                                                                                                                                                                                                                                                                                                                                                                                                                                                                                                                                                                                                                                                                                                                                                                                                                                                                                                                                                                                                                                                                                                                                                                                                                                                |                           | ltr         | 4.25                                                        | 4.25                                                                                            | 5.25                            |
| Max permissible weight         kg         1910         1935 (1945)         19           Max vale load, front/rear         kg         985/970         990/970         1045/98           Max trailer load,         kg         1100/695         1300/695         1500/73           Braked (12%)/unbraked         75/75         75/75         75/75         75/75         75/75         75/75         75/75         75/75         75/75         75/75         75/75         75/75         75/75         75/75         75/75         75/75         75/75         75/75         75/75         75/75         75/75         75/75         75/75         75/75         75/75         75/75         75/75         75/75         75/75         75/75         75/75         75/75         75/75         75/75         75/75         75/75         75/75         75/75         75/75         75/75         75/75         75/75         75/75         75/75         75/75         75/75         75/75         75/75         75/75         75/75         75/75         75/75         75/75         75/75         75/75         75/75         75/75         75/75         75/75         75/75         75/75         75/75         75/75         75/75         75/75         75/75         75/75 <td></td> <td>kg</td> <td>1350/1425</td> <td></td> <td>1405/1480</td>                                                                                                                                                                                                                                                                                                                                                                                                                                                                                                                                                                                                                                                                                                                                                                          |                           | kg          | 1350/1425                                                   |                                                                                                 | 1405/1480                       |
| Max axle load, front/rear         kg         985/970         990/970         1045/96           Max trailer load, Braked (12%)Junbraked         kg         1100/695         1300/695         1500/75           Max roofload/max towbar download         kg         75/75         75/75         75/75           Luggage comp capacity         ltr         468–1510         468–1510         468–154           Air resistance         Cd x A         0.30 x 2.40         0.28 x 2.40         0.28 x 2.40            BMW TwinPower Turbo technology: turbocharger (220: TwinScroll turbocharger), High Precision Direct Injection, VALVETRONIC fully variable vale control, Double-VANOS variable camshaft timing         Effective capacity         cc         1499         1499         199         199         199         199         199         199         199         199         199         199         199         199         199         199         199         199         199         199         199         199         199         199         199         199         199         199         199         199         199         199         199         199         199         199         199         199         199         199         199         199         199         199                                                                                                                                                                                                                                                                                                                                                                                                                                                                                                                                                                                                                                                                                                                                                                                                                          | Max load to DIN           | kg          | 525                                                         |                                                                                                 | 525                             |
| Max trailer load,   kg   1100/695   1300/695   1500/73   Braked (12%)/junbraked   Max roofload/max towbar   kg   75/75   75/75   75/75   75/75   75/75   75/75   75/75   75/75   75/75   75/75   75/75   75/75   75/75   75/75   75/75   75/75   75/75   75/75   75/75   75/75   75/75   75/75   75/75   75/75   75/75   75/75   75/75   75/75   75/75   75/75   75/75   75/75   75/75   75/75   75/75   75/75   75/75   75/75   75/75   75/75   75/75   75/75   75/75   75/75   75/75   75/75   75/75   75/75   75/75   75/75   75/75   75/75   75/75   75/75   75/75   75/75   75/75   75/75   75/75   75/75   75/75   75/75   75/75   75/75   75/75   75/75   75/75   75/75   75/75   75/75   75/75   75/75   75/75   75/75   75/75   75/75   75/75   75/75   75/75   75/75   75/75   75/75   75/75   75/75   75/75   75/75   75/75   75/75   75/75   75/75   75/75   75/75   75/75   75/75   75/75   75/75   75/75   75/75   75/75   75/75   75/75   75/75   75/75   75/75   75/75   75/75   75/75   75/75   75/75   75/75   75/75   75/75   75/75   75/75   75/75   75/75   75/75   75/75   75/75   75/75   75/75   75/75   75/75   75/75   75/75   75/75   75/75   75/75   75/75   75/75   75/75   75/75   75/75   75/75   75/75   75/75   75/75   75/75   75/75   75/75   75/75   75/75   75/75   75/75   75/75   75/75   75/75   75/75   75/75   75/75   75/75   75/75   75/75   75/75   75/75   75/75   75/75   75/75   75/75   75/75   75/75   75/75   75/75   75/75   75/75   75/75   75/75   75/75   75/75   75/75   75/75   75/75   75/75   75/75   75/75   75/75   75/75   75/75   75/75   75/75   75/75   75/75   75/75   75/75   75/75   75/75   75/75   75/75   75/75   75/75   75/75   75/75   75/75   75/75   75/75   75/75   75/75   75/75   75/75   75/75   75/75   75/75   75/75   75/75   75/75   75/75   75/75   75/75   75/75   75/75   75/75   75/75   75/75   75/75   75/75   75/75   75/75   75/75   75/75   75/75   75/75   75/75   75/75   75/75   75/75   75/75   75/75   75/75   75/75   75/75   75/75   75/75   75/75   75/75   75/75   75/75   75/75   75/75   75/75   75/75   75/75   75/   | Max permissible weight    | kg          |                                                             | 1935 (1945)                                                                                     | 1970                            |
| Braked (12%)/unbraked   Max roofload/max towbar   kg   75/75   75/75   75/75   75/75   75/75   75/75   75/75   75/75   75/75   75/75   75/75   75/75   75/75   75/75   75/75   75/75   75/75   75/75   75/75   75/75   75/75   75/75   75/75   75/75   75/75   75/75   75/75   75/75   75/75   75/75   75/75   75/75   75/75   75/75   75/75   75/75   75/75   75/75   75/75   75/75   75/75   75/75   75/75   75/75   75/75   75/75   75/75   75/75   75/75   75/75   75/75   75/75   75/75   75/75   75/75   75/75   75/75   75/75   75/75   75/75   75/75   75/75   75/75   75/75   75/75   75/75   75/75   75/75   75/75   75/75   75/75   75/75   75/75   75/75   75/75   75/75   75/75   75/75   75/75   75/75   75/75   75/75   75/75   75/75   75/75   75/75   75/75   75/75   75/75   75/75   75/75   75/75   75/75   75/75   75/75   75/75   75/75   75/75   75/75   75/75   75/75   75/75   75/75   75/75   75/75   75/75   75/75   75/75   75/75   75/75   75/75   75/75   75/75   75/75   75/75   75/75   75/75   75/75   75/75   75/75   75/75   75/75   75/75   75/75   75/75   75/75   75/75   75/75   75/75   75/75   75/75   75/75   75/75   75/75   75/75   75/75   75/75   75/75   75/75   75/75   75/75   75/75   75/75   75/75   75/75   75/75   75/75   75/75   75/75   75/75   75/75   75/75   75/75   75/75   75/75   75/75   75/75   75/75   75/75   75/75   75/75   75/75   75/75   75/75   75/75   75/75   75/75   75/75   75/75   75/75   75/75   75/75   75/75   75/75   75/75   75/75   75/75   75/75   75/75   75/75   75/75   75/75   75/75   75/75   75/75   75/75   75/75   75/75   75/75   75/75   75/75   75/75   75/75   75/75   75/75   75/75   75/75   75/75   75/75   75/75   75/75   75/75   75/75   75/75   75/75   75/75   75/75   75/75   75/75   75/75   75/75   75/75   75/75   75/75   75/75   75/75   75/75   75/75   75/75   75/75   75/75   75/75   75/75   75/75   75/75   75/75   75/75   75/75   75/75   75/75   75/75   75/75   75/75   75/75   75/75   75/75   75/75   75/75   75/75   75/75   75/75   75/75   75/75   75/75   75/75   75/75   75/75   75/75   75/75   | Max axle load, front/rear | kg          | 985/970                                                     |                                                                                                 | 1045/965                        |
| Description      |                           | kg          | 1100/695                                                    | 1300/695                                                                                        | 1500/730                        |
| Power Unit                                                                                                                                                                                                                                                                                                                                                                                                                                                                                                                                                                                                                                                                                                                                                                                                                                                                                                                                                                                                                                                                                                                                                                                                                                                                                                                                                                                                                                                                                                                                                                                                                                                                                                                                                                                                                                                                                                                                                                                                                                                                                                                     |                           | kg          | 75/75                                                       | 75/75                                                                                           | 75/75                           |
| Power Unit                                                                                                                                                                                                                                                                                                                                                                                                                                                                                                                                                                                                                                                                                                                                                                                                                                                                                                                                                                                                                                                                                                                                                                                                                                                                                                                                                                                                                                                                                                                                                                                                                                                                                                                                                                                                                                                                                                                                                                                                                                                                                                                     |                           | ltr         | 468–1510                                                    | 468-1510                                                                                        | 468-1510                        |
| Config/No of cyls/valves                                                                                                                                                                                                                                                                                                                                                                                                                                                                                                                                                                                                                                                                                                                                                                                                                                                                                                                                                                                                                                                                                                                                                                                                                                                                                                                                                                                                                                                                                                                                                                                                                                                                                                                                                                                                                                                                                                                                                                                                                                                                                                       | Air resistance            | Cd x A      | 0.30 x 2.40                                                 | 0.28 x 2.40                                                                                     | 0.28 x 2.40                     |
| BMW TwinPower Turbo technology: turbocharger (220i: TwinScroll turbocharger), High Precision Direct Injection, VALVE TRONIC fully variable valved control, Double-VANOS variable cambrant timing                                                                                                                                                                                                                                                                                                                                                                                                                                                                                                                                                                                                                                                                                                                                                                                                                                                                                                                                                                                                                                                                                                                                                                                                                                                                                                                                                                                                                                                                                                                                                                                                                                                                                                                                                                                                                                                                                                                               |                           |             |                                                             |                                                                                                 |                                 |
| turbocharger), High Precision Direct Injection, VALVETRONIC fully variable vals control, Double-VANOS variable camshaft timing  Effective capacity cc 1499 1499 199  Stroke/bore mm 94.6/82.0 94.6/82.0 94.6/82.0 94.6/82.  Compression ratio :1 11.0 11.0 11.0 11.  Fuel min. RON 91 min. |                           |             |                                                             |                                                                                                 | In-line/4/4                     |
| Stroke/bore         mm         94.6/82.0         94.6/82.0         94.6/82.0           Compression ratio         :1         11.0         11.0         11.0         11           Fuel         min. RON 91         min. RON 9                                                                                                                                                                                                                                                                                                                                                                                                                                                                                                                                                                                                                                                                                                                |                           | turk        | ocharger), High Precision D<br>control, Double              | Direct Injection, VALVETRO<br>-VANOS variable camshaft                                          | NIC fully variable valve timing |
| Compression ratio         :1         11.0         11.0         11.0           Fuel         min. RON 91         min. RON 91         min. RON 91         min. RON 91           Max output         kW/hp         80/109         103/140         141/19           at         rpm         4100-6500         4500-6500         5000-600           Max torque         Nm/lb-ft         190/140         220/162         280/20           at         rpm         1350-3800         1480-4200         1350-460           Electrical System           Battery / installation         Ah/- 70/ Engine compartment                                                                                                                                                                                                                                                                                                                                                                                                                                                                                                                                                                                                                                                                                                                   |                           | CC          |                                                             |                                                                                                 | 1998                            |
| Fuel         min. RON 91         min. RON 91         min. RON 91           Max output         kW/hp         80/109         103/140         141/15           at         rpm         4100-6500         4500-6500         5000-600           Max torque         Nm/lb-ft         190/140         220/162         280/20           at         rpm         1350-3800         1480-4200         1350-460           Electrical System           Battery / installation         Ah/- 70/ Engine compartment         70/ Engine compartment         70/ Engine compartment         70/ Engine compartment           Driving Dynamics and Safety           Suspension, front         Single-joint spring-strut axle in lightweight steel construction           Suspension, front         Single-joint spring-strut axle in lightweight construction           Brakes, front         Single-joint spring-strut axle in lightweight construction           Brakes, front         Single-joint floating-calliper disc brakes / vented           Brakes, front         Single-piston floating-calliper disc brakes / vented           Brakes, front           Single-piston floating-calliper disc brakes / vented           Brakes, front         Secontroll, post floating-calliper disc brakes / v                                                                                                                                                                                                                                                                                                                                                                                                                                                                                                                                                                                                                                                                                                                                                                                                                                       |                           |             |                                                             |                                                                                                 | 94.6/82.0                       |
| Max output         kW/hp         80/109         103/140         141/19           at         rpm         4100-6500         4500-6500         5000-600           Max torque         Nm/lb-ft         190/140         220/162         280/20           at         rpm         1350-3800         1480-4200         1350-460           Electrical System           Battery / installation         Ah/- 70/ Engine compartment         70/ Engine compartment         70/ Engine compartment           Driving Dynamics and Safety           Suspension, front         Single-joint spring-strut axle in lightweight steel construction           Suspension, rear         Central-arm axle in lightweight construction           Brakes, front         Single-joiston floating-calliper disc brakes / vented           Brakes, front         Single-piston floating-calliper disc brakes / vented           Brakes, front         Single-piston floating-calliper disc brakes / vented           Brake Control), DBC (Dynamic Brake Co                                                                                                                                                                                                                                                                                                                                                                                                                                                                                                                                                                                                                                                                        |                           | :1          |                                                             |                                                                                                 | 11.0                            |
| at rpm 4100-6500 4500-6500 5000-600  Max torque Nm/lb-ft 190/140 220/162 280/20 at rpm 1350-3800 1480-4200 1350-460  Electrical System  Battery / installation Ah/- 70/ Engine compartment 70/ Engine compartment 70/ Engine compartment  Driving Dynamics and Safety  Suspension, front Single-joint spring-strut axle in lightweight steel construction  Suspension, rear Central-arm axle in lightweight construction  Brakes, front Single-piston floating-calliper disc brakes / vented  Brakes, rear Single-piston floating-calliper disc brakes  Driving stability systems Standard: DSC incl. ABS and DTC (Dynamic Traction Control), CBC (Cornerin Brake Control), DBC (Dynamic Brake Control), Dry Braking function, Fading Compensation, Start-Off Assistant, Drive Performance Control; optional:  Dynamic Damper Control  Safety equipment Standard: airbags for driver and front passenger, side airbags for driver and front passenger, head airbags for front and rear seats, three-point inertia-reel seatbelts on all seats with belt stopper, belt latch tensioner and belt force limite at the front seats  Steering Electric Power Steering (EPS); optional: Servotronic function  Steering ratio, overall :1 16.0 16.0 16.0  Tyres, front/rear 205/60 R16 96V 205/60 R16 96V 205/60 R16 96V                                                                                                                                                                                                                                                                                                                                                                                                                                                                                                                                                                                                                                                                                                                                                                                                              |                           | 1.147       |                                                             |                                                                                                 |                                 |
| Max torque Nm/lb-ft 190/140 220/162 280/20 at rpm 1350–3800 1480–4200 1350–460  Electrical System  Battery / installation Ah/– 70/ Engine compartment 70/ Engine |                           | •           |                                                             |                                                                                                 |                                 |
| at rpm 1350–3800 1480–4200 1350–460  Electrical System  Battery / installation Ah/– 70/ Engine compartment 70/ Eng |                           |             |                                                             |                                                                                                 |                                 |
| Electrical System  Battery / installation  Ah/— 70/ Engine compartment 70/ Engine compartment 70/ Engine compartment  Driving Dynamics and Safety  Suspension, front  Single-joint spring-strut axle in lightweight steel construction  Suspension, rear  Central-arm axle in lightweight construction  Brakes, front  Single-piston floating-calliper disc brakes / vented  Brakes, rear  Single-piston floating-calliper disc brakes / vented  Brakes, rear  Single-piston floating-calliper disc brakes / vented  Brake Controll, DBC (Dynamic Traction Control), CBC (Cornerin Brake Control), DBC (Dynamic Brake Control), Dry Braking function, Fading Compensation, Start-Off Assistant, Drive Performance Control; optional:  Dynamic Damper Control  Safety equipment  Standard: airbags for driver and front passenger, side airbags for driver and front passenger, head airbags for front and rear seats, three-point inertia-reel seatbelts on all seats with belt stopper, belt latch tensioner and belt force limite at the front seats  Steering  Electric Power Steering (EPS); optional: Servotronic function  Steering ratio, overall  1 1 16.0 16.0 16.0  Tyres, front/rear  205/60 R16 96V 205/60 R16 96V 205/60 R16 96V 205/60 R16 96V                                                                                                                                                                                                                                                                                                                                                                                                                                                                                                                                                                                                                                                                                                                                                                                                                                                                   | ·                         |             |                                                             |                                                                                                 |                                 |
| Driving Dynamics and Safety                                                                                                                                                                                                                                                                                                                                                                                                                                                                                                                                                                                                                                                                                                                                                                                                                                                                                                                                                                                                                                                                                                                                                                                                                                                                                                                                                                                                                                                                                                                                                                                                                                                                                                                                                                                                                                                                                                                                                                                                                                                                                                    | <u>at</u>                 | трт         | 1350-3800                                                   | 1480-4200                                                                                       | 1350-4600                       |
| Driving Dynamics and SafetySuspension, frontSingle-joint spring-strut axle in lightweight steel constructionSuspension, rearCentral-arm axle in lightweight constructionBrakes, frontSingle-piston floating-calliper disc brakes / ventedBrakes, rearSingle-piston floating-calliper disc brakesDriving stability systemsStandard: DSC incl. ABS and DTC (Dynamic Traction Control), CBC (Cornerin Brake Control), DBC (Dynamic Brake Control), Dry Braking function, Fading Compensation, Start-Off Assistant, Drive Performance Control; optional: Dynamic Damper ControlSafety equipmentStandard: airbags for driver and front passenger, side airbags for driver and fron passenger, head airbags for front and rear seats, three-point inertia-reel seatbelts on all seats with belt stopper, belt latch tensioner and belt force limite at the front seatsSteeringElectric Power Steering (EPS); optional: Servotronic functionSteering ratio, overall:116.016.016.0Tyres, front/rear205/60 R16 96V205/60 R16 96V205/60 R16 96V205/60 R16 96V                                                                                                                                                                                                                                                                                                                                                                                                                                                                                                                                                                                                                                                                                                                                                                                                                                                                                                                                                                                                                                                                            |                           | Λh/_ 7(     | V Engine compartment 70                                     | V Engine compartment 70                                                                         | / Engine compartment            |
| Suspension, front Single-joint spring-strut axle in lightweight steel construction Suspension, rear Central-arm axle in lightweight construction Brakes, front Single-piston floating-calliper disc brakes / vented Brakes, rear Single-piston floating-calliper disc brakes  Driving stability systems Standard: DSC incl. ABS and DTC (Dynamic Traction Control), CBC (Cornerin Brake Control), DBC (Dynamic Brake Control), Dry Braking function, Fading Compensation, Start-Off Assistant, Drive Performance Control; optional:  Dynamic Damper Control  Safety equipment Standard: airbags for driver and front passenger, side airbags for driver and front passenger, head airbags for front and rear seats, three-point inertia-reel seatbelts on all seats with belt stopper, belt latch tensioner and belt force limite at the front seats  Steering Electric Power Steering (EPS); optional: Servotronic function  Steering ratio, overall 1 1 16.0 16.0 16.0 16.0  Tyres, front/rear 205/60 R16 96V 205/60 R16 96V 205/60 R16 96V 205/60 R16 96V                                                                                                                                                                                                                                                                                                                                                                                                                                                                                                                                                                                                                                                                                                                                                                                                                                                                                                                                                                                                                                                                   |                           |             | n Engine compartment 70                                     | " Engine compartment "70                                                                        | 7 Engine compartment            |
| Suspension, rear  Central-arm axle in lightweight construction  Brakes, front  Single-piston floating-calliper disc brakes / vented  Brakes, rear  Single-piston floating-calliper disc brakes  Driving stability systems  Standard: DSC incl. ABS and DTC (Dynamic Traction Control), CBC (Cornerin Brake Control), DBC (Dynamic Brake Control), Dry Braking function, Fading Compensation, Start-Off Assistant, Drive Performance Control; optional:  Dynamic Damper Control  Safety equipment  Standard: airbags for driver and front passenger, side airbags for driver and front passenger, head airbags for front and rear seats, three-point inertia-reel seatbelts on all seats with belt stopper, belt latch tensioner and belt force limite at the front seats  Steering  Electric Power Steering (EPS); optional: Servotronic function  Steering ratio, overall  1 16.0 16.0 16.0  Tyres, front/rear  205/60 R16 96V 205/60 R16 96V 205/60 R16 96V                                                                                                                                                                                                                                                                                                                                                                                                                                                                                                                                                                                                                                                                                                                                                                                                                                                                                                                                                                                                                                                                                                                                                                  |                           | ety         | 0                                                           |                                                                                                 |                                 |
| Brakes, front Single-piston floating-calliper disc brakes / vented Brakes, rear Single-piston floating-calliper disc brakes  Driving stability systems Standard: DSC incl. ABS and DTC (Dynamic Traction Control), CBC (Cornerin Brake Control), DBC (Dynamic Brake Control), Dry Braking function, Fading Compensation, Start-Off Assistant, Drive Performance Control; optional:  Dynamic Damper Control  Safety equipment Standard: airbags for driver and front passenger, side airbags for driver and front passenger, head airbags for front and rear seats, three-point inertia-reel seatbelts on all seats with belt stopper, belt latch tensioner and belt force limite at the front seats  Steering Electric Power Steering (EPS); optional: Servotronic function  Steering ratio, overall  1 16.0 16.0 16.0  Tyres, front/rear 205/60 R16 96V 205/60 R16 96V 205/60 R16 96V                                                                                                                                                                                                                                                                                                                                                                                                                                                                                                                                                                                                                                                                                                                                                                                                                                                                                                                                                                                                                                                                                                                                                                                                                                         |                           |             |                                                             |                                                                                                 |                                 |
| Brakes, rear  Single-piston floating-calliper disc brakes  Driving stability systems  Standard: DSC incl. ABS and DTC (Dynamic Traction Control), CBC (Cornerin Brake Control), DBC (Dynamic Brake Control), Dry Braking function, Fading Compensation, Start-Off Assistant, Drive Performance Control; optional:  Dynamic Damper Control  Safety equipment  Standard: airbags for driver and front passenger, side airbags for driver and front passenger, head airbags for front and rear seats, three-point inertia-reel seatbelts on all seats with belt stopper, belt latch tensioner and belt force limite at the front seats  Steering  Electric Power Steering (EPS); optional: Servotronic function  Steering ratio, overall  1 16.0 16.0 16.0  Tyres, front/rear  205/60 R16 96V 205/60 R16 96V 205/60 R16 96V                                                                                                                                                                                                                                                                                                                                                                                                                                                                                                                                                                                                                                                                                                                                                                                                                                                                                                                                                                                                                                                                                                                                                                                                                                                                                                       |                           |             |                                                             |                                                                                                 |                                 |
| Driving stability systems  Standard: DSC incl. ABS and DTC (Dynamic Traction Control), CBC (Cornerin Brake Control), DBC (Dynamic Brake Control), Dry Braking function, Fading Compensation, Start-Off Assistant, Drive Performance Control; optional:  Dynamic Damper Control  Safety equipment  Standard: airbags for driver and front passenger, side airbags for driver and front passenger, head airbags for front and rear seats, three-point inertia-reel seatbelts on all seats with belt stopper, belt latch tensioner and belt force limite at the front seats  Steering  Electric Power Steering (EPS); optional: Servotronic function  Steering ratio, overall  1 16.0 16.0 16.0  Tyres, front/rear  205/60 R16 96V 205/60 R16 96V 205/60 R16 96V                                                                                                                                                                                                                                                                                                                                                                                                                                                                                                                                                                                                                                                                                                                                                                                                                                                                                                                                                                                                                                                                                                                                                                                                                                                                                                                                                                  |                           |             |                                                             |                                                                                                 |                                 |
| Brake Control), DBC (Dynamic Brake Control), Dry Braking function, Fading Compensation, Start-Off Assistant, Drive Performance Control; optional:  Dynamic Damper Control  Safety equipment  Standard: airbags for driver and front passenger, side airbags for driver and front passenger, head airbags for front and rear seats, three-point inertia-reel seatbelts on all seats with belt stopper, belt latch tensioner and belt force limite at the front seats  Steering  Electric Power Steering (EPS); optional: Servotronic function  Steering ratio, overall  1 16.0 16.0 16.0  Tyres, front/rear  205/60 R16 96V 205/60 R16 96V 205/60 R16 96V                                                                                                                                                                                                                                                                                                                                                                                                                                                                                                                                                                                                                                                                                                                                                                                                                                                                                                                                                                                                                                                                                                                                                                                                                                                                                                                                                                                                                                                                       |                           | Ct-         |                                                             |                                                                                                 |                                 |
| Safety equipment  Standard: airbags for driver and front passenger, side airbags for driver and front passenger, head airbags for front and rear seats, three-point inertia-reel seatbelts on all seats with belt stopper, belt latch tensioner and belt force limits at the front seats  Steering  Electric Power Steering (EPS); optional: Servotronic function  Steering ratio, overall  1 16.0 16.0 16.0  Tyres, front/rear  205/60 R16 96V 205/60 R16 96V 205/60 R16 96V                                                                                                                                                                                                                                                                                                                                                                                                                                                                                                                                                                                                                                                                                                                                                                                                                                                                                                                                                                                                                                                                                                                                                                                                                                                                                                                                                                                                                                                                                                                                                                                                                                                  | Driving stability systems |             | rake Control), DBC (Dynam<br>Compensation, Start-Off A      | iic Brake Control), Dry Brak<br>ssistant, Drive Performance                                     | ing function, Fading            |
| Steering         Electric Power Steering (EPS); optional: Servotronic function           Steering ratio, overall         :1         16.0         16.0         16.0           Tyres, front/rear         205/60 R16 96V         205/60 R16 96V         205/60 R16 96V                                                                                                                                                                                                                                                                                                                                                                                                                                                                                                                                                                                                                                                                                                                                                                                                                                                                                                                                                                                                                                                                                                                                                                                                                                                                                                                                                                                                                                                                                                                                                                                                                                                                                                                                                                                                                                                            | Safety equipment          |             | ndard: airbags for driver and<br>passenger, head airbags fo | d front passenger, side airba<br>or front and rear seats, three<br>stopper, belt latch tensione | e-point inertia-reel            |
| Steering ratio, overall         :1         16.0         16.0         16.0           Tyres, front/rear         205/60 R16 96V         205/60 R16 96V         205/60 R16 96V                                                                                                                                                                                                                                                                                                                                                                                                                                                                                                                                                                                                                                                                                                                                                                                                                                                                                                                                                                                                                                                                                                                                                                                                                                                                                                                                                                                                                                                                                                                                                                                                                                                                                                                                                                                                                                                                                                                                                     | Steering                  |             |                                                             | ic Power Steering (EPS);                                                                        |                                 |
| Tyres, front/rear 205/60 R16 96V 205/60 R16 96V 205/60 R16 96V                                                                                                                                                                                                                                                                                                                                                                                                                                                                                                                                                                                                                                                                                                                                                                                                                                                                                                                                                                                                                                                                                                                                                                                                                                                                                                                                                                                                                                                                                                                                                                                                                                                                                                                                                                                                                                                                                                                                                                                                                                                                 | Steering ratio, overall   | :1          | · · · · · · · · · · · · · · · · · · ·                       |                                                                                                 | 16.0                            |
|                                                                                                                                                                                                                                                                                                                                                                                                                                                                                                                                                                                                                                                                                                                                                                                                                                                                                                                                                                                                                                                                                                                                                                                                                                                                                                                                                                                                                                                                                                                                                                                                                                                                                                                                                                                                                                                                                                                                                                                                                                                                                                                                |                           |             |                                                             |                                                                                                 | 205/60 R16 96V                  |
| TAITIO, TOTIGION TO A COLIT AIDY TAITION TO A COLIT AID                                                                                                                                                                                                                                                                                                                                                                                                                                                                                                                                                                                                                                                                                                                                                                                                                                                                                                                                                                                                                                                                                                                                                                                                                                                                                                                                                                                                                                                                                                                                                                                                                                                                                                                                                                                                                                                                                                                                    | Rims, front/rear          |             | 7.0J x 16 light alloy                                       | 7.0J x 16 light alloy                                                                           | 7.0J x 16 light alloy           |