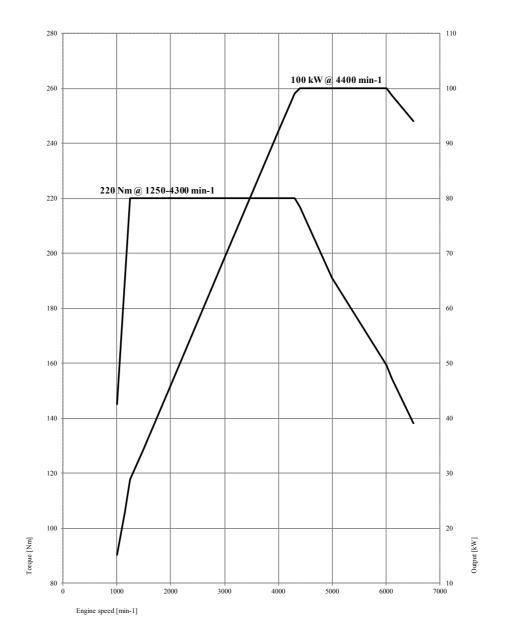

#### **Specifications.**The new BMW Series 2 Active Tourer. 216i, 218i, 220i.

| Length-width/height (unladen)                                                                                                                                                                                                                                                                                                                                                                                                                                                                                                                                                                                                                                                                                                                                                                                                                                                                                                                                                                                                                                                                                                                                                                                                                                                                                                                                                                                                                                                                                                                                                                                                                                                                                                                                                                                                                                                                                                                                                                                                                                                                                                  |                           |             | BMW 216i                                                    | BMW 218i                                                                                        | BMW 220i                        |
|--------------------------------------------------------------------------------------------------------------------------------------------------------------------------------------------------------------------------------------------------------------------------------------------------------------------------------------------------------------------------------------------------------------------------------------------------------------------------------------------------------------------------------------------------------------------------------------------------------------------------------------------------------------------------------------------------------------------------------------------------------------------------------------------------------------------------------------------------------------------------------------------------------------------------------------------------------------------------------------------------------------------------------------------------------------------------------------------------------------------------------------------------------------------------------------------------------------------------------------------------------------------------------------------------------------------------------------------------------------------------------------------------------------------------------------------------------------------------------------------------------------------------------------------------------------------------------------------------------------------------------------------------------------------------------------------------------------------------------------------------------------------------------------------------------------------------------------------------------------------------------------------------------------------------------------------------------------------------------------------------------------------------------------------------------------------------------------------------------------------------------|---------------------------|-------------|-------------------------------------------------------------|-------------------------------------------------------------------------------------------------|---------------------------------|
| No of doors/seats                                                                                                                                                                                                                                                                                                                                                                                                                                                                                                                                                                                                                                                                                                                                                                                                                                                                                                                                                                                                                                                                                                                                                                                                                                                                                                                                                                                                                                                                                                                                                                                                                                                                                                                                                                                                                                                                                                                                                                                                                                                                                                              | Body                      |             |                                                             |                                                                                                 |                                 |
| Lengthwidthheight (unladen) mm   4354/1800/1555   4354/1800/155   4354/1800/155   Mheelbase mm   2670   2670   2670   2670   2670   2670   2670   2670   2670   2670   2670   2670   2670   2670   2670   2670   2670   2670   2670   2670   2670   2670   2670   2670   2670   2670   2670   2670   2670   2670   2670   2670   2670   2670   2670   2670   2670   2670   2670   2670   2670   2670   2670   2670   2670   2670   2670   2670   2670   2670   2670   2670   2670   2670   2670   2670   2670   2670   2670   2670   2670   2670   2670   2670   2670   2670   2670   2670   2670   2670   2670   2670   2670   2670   2670   2670   2670   2670   2670   2670   2670   2670   2670   2670   2670   2670   2670   2670   2670   2670   2670   2670   2670   2670   2670   2670   2670   2670   2670   2670   2670   2670   2670   2670   2670   2670   2670   2670   2670   2670   2670   2670   2670   2670   2670   2670   2670   2670   2670   2670   2670   2670   2670   2670   2670   2670   2670   2670   2670   2670   2670   2670   2670   2670   2670   2670   2670   2670   2670   2670   2670   2670   2670   2670   2670   2670   2670   2670   2670   2670   2670   2670   2670   2670   2670   2670   2670   2670   2670   2670   2670   2670   2670   2670   2670   2670   2670   2670   2670   2670   2670   2670   2670   2670   2670   2670   2670   2670   2670   2670   2670   2670   2670   2670   2670   2670   2670   2670   2670   2670   2670   2670   2670   2670   2670   2670   2670   2670   2670   2670   2670   2670   2670   2670   2670   2670   2670   2670   2670   2670   2670   2670   2670   2670   2670   2670   2670   2670   2670   2670   2670   2670   2670   2670   2670   2670   2670   2670   2670   2670   2670   2670   2670   2670   2670   2670   2670   2670   2670   2670   2670   2670   2670   2670   2670   2670   2670   2670   2670   2670   2670   2670   2670   2670   2670   2670   2670   2670   2670   2670   2670   2670   2670   2670   2670   2670   2670   2670   2670   2670   2670   2670   2670   2670   2670   2670   2670   2670   2   |                           |             | 4/5                                                         | 4/5                                                                                             | 4/5                             |
| Wheelbase                                                                                                                                                                                                                                                                                                                                                                                                                                                                                                                                                                                                                                                                                                                                                                                                                                                                                                                                                                                                                                                                                                                                                                                                                                                                                                                                                                                                                                                                                                                                                                                                                                                                                                                                                                                                                                                                                                                                                                                                                                                                                                                      |                           | mm          |                                                             |                                                                                                 | 4354/1800/1555                  |
| Ground clearance                                                                                                                                                                                                                                                                                                                                                                                                                                                                                                                                                                                                                                                                                                                                                                                                                                                                                                                                                                                                                                                                                                                                                                                                                                                                                                                                                                                                                                                                                                                                                                                                                                                                                                                                                                                                                                                                                                                                                                                                                                                                                                               |                           |             |                                                             |                                                                                                 | 2670                            |
| Tuming circle m 11.3 11.3 11.3 11.7 Fuel tank capacity Approx. Itr 51 51 51 51 51 51 51 51 51 51 51 51 51                                                                                                                                                                                                                                                                                                                                                                                                                                                                                                                                                                                                                                                                                                                                                                                                                                                                                                                                                                                                                                                                                                                                                                                                                                                                                                                                                                                                                                                                                                                                                                                                                                                                                                                                                                                                                                                                                                                                                                                                                      | Track, front/rear         | mm          | 1561/1562                                                   | 1561/1562                                                                                       | 1561/1562                       |
| Fuel tank capacity                                                                                                                                                                                                                                                                                                                                                                                                                                                                                                                                                                                                                                                                                                                                                                                                                                                                                                                                                                                                                                                                                                                                                                                                                                                                                                                                                                                                                                                                                                                                                                                                                                                                                                                                                                                                                                                                                                                                                                                                                                                                                                             | Ground clearance          | mm          | 165                                                         | 165                                                                                             | 165                             |
| Engine oil   Itr                                                                                                                                                                                                                                                                                                                                                                                                                                                                                                                                                                                                                                                                                                                                                                                                                                                                                                                                                                                                                                                                                                                                                                                                                                                                                                                                                                                                                                                                                                                                                                                                                                                                                                                                                                                                                                                                                                                                                                                                                                                                                                               | Turning circle            | m           | 11.3                                                        | 11.3                                                                                            | 11.3                            |
| Weight, unladen, to DIN/EU         kg         1350/1425         1355/1430         1405/148           Max load to DIN         kg         525         525         53           Max permissible weight         kg         1910         1935 (1945)         19           Max axel load, front/rear         kg         985/970         990/970         1045/98           Max trailer load,         kg         1100/695         1300/695         1500/73           Max rofload/max towbar download         kg         75/75         75/75         75/75           Max rofload/max towbar download         kg         75/75         75/75         75/75           Air resistance         Cd x A         0.30 x 2.40         0.28 x 2.40         0.28 x 2.40           Power Unit           Config/No of cyts/valves         In-line/3/4                                                                                                                                                                                                                                                                                                                                                                                                                                                                                                                                                                                                                                                                                                                                                                                                                   |                           | Approx. Itr |                                                             |                                                                                                 | 51                              |
| Max load to DIN                                                                                                                                                                                                                                                                                                                                                                                                                                                                                                                                                                                                                                                                                                                                                                                                                                                                                                                                                                                                                                                                                                                                                                                                                                                                                                                                                                                                                                                                                                                                                                                                                                                                                                                                                                                                                                                                                                                                                                                                                                                                                                                |                           | ltr         | 4.25                                                        | 4.25                                                                                            | 5.25                            |
| Max permissible weight         kg         1910         1935 (1945)         19           Max vale load, front/rear         kg         985/970         990/970         1045/98           Max trailer load,         kg         1100/695         1300/695         1500/73           Braked (12%)/unbraked         75/75         75/75         75/75         75/75         75/75         75/75         75/75         75/75         75/75         75/75         75/75         75/75         75/75         75/75         75/75         75/75         75/75         75/75         75/75         75/75         75/75         75/75         75/75         75/75         75/75         75/75         75/75         75/75         75/75         75/75         75/75         75/75         75/75         75/75         75/75         75/75         75/75         75/75         75/75         75/75         75/75         75/75         75/75         75/75         75/75         75/75         75/75         75/75         75/75         75/75         75/75         75/75         75/75         75/75         75/75         75/75         75/75         75/75         75/75         75/75         75/75         75/75         75/75         75/75         75/75         75/75         75/75 <td></td> <td>kg</td> <td>1350/1425</td> <td></td> <td>1405/1480</td>                                                                                                                                                                                                                                                                                                                                                                                                                                                                                                                                                                                                                                                                                                                                                                          |                           | kg          | 1350/1425                                                   |                                                                                                 | 1405/1480                       |
| Max axle load, front/rear         kg         985/970         990/970         1045/96           Max trailer load, Braked (12%)Junbraked         kg         1100/695         1300/695         1500/75           Max roofload/max towbar download         kg         75/75         75/75         75/75           Luggage comp capacity         ltr         468–1510         468–1510         468–154           Air resistance         Cd x A         0.30 x 2.40         0.28 x 2.40         0.28 x 2.40            BMW TwinPower Turbo technology: turbocharger (220: TwinScroll turbocharger), High Precision Direct Injection, VALVETRONIC fully variable vale control, Double-VANOS variable camshaft timing         Effective capacity         cc         1499         1499         199         199         199         199         199         199         199         199         199         199         199         199         199         199         199         199         199         199         199         199         199         199         199         199         199         199         199         199         199         199         199         199         199         199         199         199         199         199         199         199         199         199                                                                                                                                                                                                                                                                                                                                                                                                                                                                                                                                                                                                                                                                                                                                                                                                                          | Max load to DIN           | kg          | 525                                                         |                                                                                                 | 525                             |
| Max trailer load,   kg   1100/695   1300/695   1500/73   Braked (12%)/junbraked   Max roofload/max towbar   kg   75/75   75/75   75/75   75/75   75/75   75/75   75/75   75/75   75/75   75/75   75/75   75/75   75/75   75/75   75/75   75/75   75/75   75/75   75/75   75/75   75/75   75/75   75/75   75/75   75/75   75/75   75/75   75/75   75/75   75/75   75/75   75/75   75/75   75/75   75/75   75/75   75/75   75/75   75/75   75/75   75/75   75/75   75/75   75/75   75/75   75/75   75/75   75/75   75/75   75/75   75/75   75/75   75/75   75/75   75/75   75/75   75/75   75/75   75/75   75/75   75/75   75/75   75/75   75/75   75/75   75/75   75/75   75/75   75/75   75/75   75/75   75/75   75/75   75/75   75/75   75/75   75/75   75/75   75/75   75/75   75/75   75/75   75/75   75/75   75/75   75/75   75/75   75/75   75/75   75/75   75/75   75/75   75/75   75/75   75/75   75/75   75/75   75/75   75/75   75/75   75/75   75/75   75/75   75/75   75/75   75/75   75/75   75/75   75/75   75/75   75/75   75/75   75/75   75/75   75/75   75/75   75/75   75/75   75/75   75/75   75/75   75/75   75/75   75/75   75/75   75/75   75/75   75/75   75/75   75/75   75/75   75/75   75/75   75/75   75/75   75/75   75/75   75/75   75/75   75/75   75/75   75/75   75/75   75/75   75/75   75/75   75/75   75/75   75/75   75/75   75/75   75/75   75/75   75/75   75/75   75/75   75/75   75/75   75/75   75/75   75/75   75/75   75/75   75/75   75/75   75/75   75/75   75/75   75/75   75/75   75/75   75/75   75/75   75/75   75/75   75/75   75/75   75/75   75/75   75/75   75/75   75/75   75/75   75/75   75/75   75/75   75/75   75/75   75/75   75/75   75/75   75/75   75/75   75/75   75/75   75/75   75/75   75/75   75/75   75/75   75/75   75/75   75/75   75/75   75/75   75/75   75/75   75/75   75/75   75/75   75/75   75/75   75/75   75/75   75/75   75/75   75/75   75/75   75/75   75/75   75/75   75/75   75/75   75/75   75/75   75/75   75/75   75/75   75/75   75/75   75/75   75/75   75/75   75/75   75/75   75/75   75/75   75/75   75/75   75/75   75/75   75/   | Max permissible weight    | kg          |                                                             | 1935 (1945)                                                                                     | 1970                            |
| Braked (12%)/unbraked   Max roofload/max towbar   kg   75/75   75/75   75/75   75/75   75/75   75/75   75/75   75/75   75/75   75/75   75/75   75/75   75/75   75/75   75/75   75/75   75/75   75/75   75/75   75/75   75/75   75/75   75/75   75/75   75/75   75/75   75/75   75/75   75/75   75/75   75/75   75/75   75/75   75/75   75/75   75/75   75/75   75/75   75/75   75/75   75/75   75/75   75/75   75/75   75/75   75/75   75/75   75/75   75/75   75/75   75/75   75/75   75/75   75/75   75/75   75/75   75/75   75/75   75/75   75/75   75/75   75/75   75/75   75/75   75/75   75/75   75/75   75/75   75/75   75/75   75/75   75/75   75/75   75/75   75/75   75/75   75/75   75/75   75/75   75/75   75/75   75/75   75/75   75/75   75/75   75/75   75/75   75/75   75/75   75/75   75/75   75/75   75/75   75/75   75/75   75/75   75/75   75/75   75/75   75/75   75/75   75/75   75/75   75/75   75/75   75/75   75/75   75/75   75/75   75/75   75/75   75/75   75/75   75/75   75/75   75/75   75/75   75/75   75/75   75/75   75/75   75/75   75/75   75/75   75/75   75/75   75/75   75/75   75/75   75/75   75/75   75/75   75/75   75/75   75/75   75/75   75/75   75/75   75/75   75/75   75/75   75/75   75/75   75/75   75/75   75/75   75/75   75/75   75/75   75/75   75/75   75/75   75/75   75/75   75/75   75/75   75/75   75/75   75/75   75/75   75/75   75/75   75/75   75/75   75/75   75/75   75/75   75/75   75/75   75/75   75/75   75/75   75/75   75/75   75/75   75/75   75/75   75/75   75/75   75/75   75/75   75/75   75/75   75/75   75/75   75/75   75/75   75/75   75/75   75/75   75/75   75/75   75/75   75/75   75/75   75/75   75/75   75/75   75/75   75/75   75/75   75/75   75/75   75/75   75/75   75/75   75/75   75/75   75/75   75/75   75/75   75/75   75/75   75/75   75/75   75/75   75/75   75/75   75/75   75/75   75/75   75/75   75/75   75/75   75/75   75/75   75/75   75/75   75/75   75/75   75/75   75/75   75/75   75/75   75/75   75/75   75/75   75/75   75/75   75/75   75/75   75/75   75/75   75/75   75/75   75/75   75/75   75/75   75/75   | Max axle load, front/rear | kg          | 985/970                                                     |                                                                                                 | 1045/965                        |
| Description      |                           | kg          | 1100/695                                                    | 1300/695                                                                                        | 1500/730                        |
| Power Unit                                                                                                                                                                                                                                                                                                                                                                                                                                                                                                                                                                                                                                                                                                                                                                                                                                                                                                                                                                                                                                                                                                                                                                                                                                                                                                                                                                                                                                                                                                                                                                                                                                                                                                                                                                                                                                                                                                                                                                                                                                                                                                                     |                           | kg          | 75/75                                                       | 75/75                                                                                           | 75/75                           |
| Power Unit                                                                                                                                                                                                                                                                                                                                                                                                                                                                                                                                                                                                                                                                                                                                                                                                                                                                                                                                                                                                                                                                                                                                                                                                                                                                                                                                                                                                                                                                                                                                                                                                                                                                                                                                                                                                                                                                                                                                                                                                                                                                                                                     |                           | ltr         | 468–1510                                                    | 468-1510                                                                                        | 468-1510                        |
| Config/No of cyls/valves                                                                                                                                                                                                                                                                                                                                                                                                                                                                                                                                                                                                                                                                                                                                                                                                                                                                                                                                                                                                                                                                                                                                                                                                                                                                                                                                                                                                                                                                                                                                                                                                                                                                                                                                                                                                                                                                                                                                                                                                                                                                                                       | Air resistance            | Cd x A      | 0.30 x 2.40                                                 | 0.28 x 2.40                                                                                     | 0.28 x 2.40                     |
| BMW TwinPower Turbo technology: turbocharger (220i: TwinScroll turbocharger), High Precision Direct Injection, VALVE TRONIC fully variable valved control, Double-VANOS variable cambrant timing                                                                                                                                                                                                                                                                                                                                                                                                                                                                                                                                                                                                                                                                                                                                                                                                                                                                                                                                                                                                                                                                                                                                                                                                                                                                                                                                                                                                                                                                                                                                                                                                                                                                                                                                                                                                                                                                                                                               |                           |             |                                                             |                                                                                                 |                                 |
| turbocharger), High Precision Direct Injection, VALVETRONIC fully variable vals control, Double-VANOS variable camshaft timing  Effective capacity cc 1499 1499 199  Stroke/bore mm 94.6/82.0 94.6/82.0 94.6/82.0 94.6/82.  Compression ratio :1 11.0 11.0 11.0 11.  Fuel min. RON 91 min. |                           |             |                                                             |                                                                                                 | In-line/4/4                     |
| Stroke/bore         mm         94.6/82.0         94.6/82.0         94.6/82.0           Compression ratio         :1         11.0         11.0         11.0         11           Fuel         min. RON 91         min. RON 9                                                                                                                                                                                                                                                                                                                                                                                                                                                                                                                                                                                                                                                                                                                |                           | turk        | ocharger), High Precision D<br>control, Double              | Direct Injection, VALVETRO<br>-VANOS variable camshaft                                          | NIC fully variable valve timing |
| Compression ratio         :1         11.0         11.0         11.0           Fuel         min. RON 91         min. RON 91         min. RON 91         min. RON 91           Max output         kW/hp         80/109         103/140         141/19           at         rpm         4100-6500         4500-6500         5000-600           Max torque         Nm/lb-ft         190/140         220/162         280/20           at         rpm         1350-3800         1480-4200         1350-460           Electrical System           Battery / installation         Ah/- 70/ Engine compartment                                                                                                                                                                                                                                                                                                                                                                                                                                                                                                                                                                                                                                                                                                                   |                           | CC          |                                                             |                                                                                                 | 1998                            |
| Fuel         min. RON 91         min. RON 91         min. RON 91           Max output         kW/hp         80/109         103/140         141/15           at         rpm         4100-6500         4500-6500         5000-600           Max torque         Nm/lb-ft         190/140         220/162         280/20           at         rpm         1350-3800         1480-4200         1350-460           Electrical System           Battery / installation         Ah/- 70/ Engine compartment         70/ Engine compartment         70/ Engine compartment         70/ Engine compartment           Driving Dynamics and Safety           Suspension, front         Single-joint spring-strut axle in lightweight steel construction           Suspension, front         Single-joint spring-strut axle in lightweight construction           Brakes, front         Single-joint spring-strut axle in lightweight construction           Brakes, front         Single-joint floating-calliper disc brakes / vented           Brakes, front         Single-piston floating-calliper disc brakes / vented           Brakes, front           Single-piston floating-calliper disc brakes / vented           Brakes, front         Secontroll, post floating-calliper disc brakes / v                                                                                                                                                                                                                                                                                                                                                                                                                                                                                                                                                                                                                                                                                                                                                                                                                                       |                           |             |                                                             |                                                                                                 | 94.6/82.0                       |
| Max output         kW/hp         80/109         103/140         141/19           at         rpm         4100-6500         4500-6500         5000-600           Max torque         Nm/lb-ft         190/140         220/162         280/20           at         rpm         1350-3800         1480-4200         1350-460           Electrical System           Battery / installation         Ah/- 70/ Engine compartment         70/ Engine compartment         70/ Engine compartment           Driving Dynamics and Safety           Suspension, front         Single-joint spring-strut axle in lightweight steel construction           Suspension, rear         Central-arm axle in lightweight construction           Brakes, front         Single-joiston floating-calliper disc brakes / vented           Brakes, front         Single-piston floating-calliper disc brakes / vented           Brakes, front         Single-piston floating-calliper disc brakes / vented           Brake Control), DBC (Dynamic Brake Co                                                                                                                                                                                                                                                                                                                                                                                                                                                                                                                                                                                                                                                                        |                           | :1          |                                                             |                                                                                                 | 11.0                            |
| at rpm 4100-6500 4500-6500 5000-600  Max torque Nm/lb-ft 190/140 220/162 280/20 at rpm 1350-3800 1480-4200 1350-460  Electrical System  Battery / installation Ah/- 70/ Engine compartment 70/ Engine compartment 70/ Engine compartment  Driving Dynamics and Safety  Suspension, front Single-joint spring-strut axle in lightweight steel construction  Suspension, rear Central-arm axle in lightweight construction  Brakes, front Single-piston floating-calliper disc brakes / vented  Brakes, rear Single-piston floating-calliper disc brakes  Driving stability systems Standard: DSC incl. ABS and DTC (Dynamic Traction Control), CBC (Cornerin Brake Control), DBC (Dynamic Brake Control), Dry Braking function, Fading Compensation, Start-Off Assistant, Drive Performance Control; optional:  Dynamic Damper Control  Safety equipment Standard: airbags for driver and front passenger, side airbags for driver and front passenger, head airbags for front and rear seats, three-point inertia-reel seatbelts on all seats with belt stopper, belt latch tensioner and belt force limite at the front seats  Steering Electric Power Steering (EPS); optional: Servotronic function  Steering ratio, overall :1 16.0 16.0 16.0  Tyres, front/rear 205/60 R16 96V 205/60 R16 96V 205/60 R16 96V                                                                                                                                                                                                                                                                                                                                                                                                                                                                                                                                                                                                                                                                                                                                                                                                              |                           | 1.147       |                                                             |                                                                                                 |                                 |
| Max torque Nm/lb-ft 190/140 220/162 280/20 at rpm 1350–3800 1480–4200 1350–460  Electrical System  Battery / installation Ah/– 70/ Engine compartment 70/ Engine |                           | •           |                                                             |                                                                                                 |                                 |
| at rpm 1350–3800 1480–4200 1350–460  Electrical System  Battery / installation Ah/– 70/ Engine compartment 70/ Eng |                           |             |                                                             |                                                                                                 |                                 |
| Electrical System  Battery / installation  Ah/— 70/ Engine compartment 70/ Engine compartment 70/ Engine compartment  Driving Dynamics and Safety  Suspension, front  Single-joint spring-strut axle in lightweight steel construction  Suspension, rear  Central-arm axle in lightweight construction  Brakes, front  Single-piston floating-calliper disc brakes / vented  Brakes, rear  Single-piston floating-calliper disc brakes / vented  Brakes, rear  Single-piston floating-calliper disc brakes / vented  Brake Controll, DBC (Dynamic Traction Control), CBC (Cornerin Brake Control), DBC (Dynamic Brake Control), Dry Braking function, Fading Compensation, Start-Off Assistant, Drive Performance Control; optional:  Dynamic Damper Control  Safety equipment  Standard: airbags for driver and front passenger, side airbags for driver and front passenger, head airbags for front and rear seats, three-point inertia-reel seatbelts on all seats with belt stopper, belt latch tensioner and belt force limite at the front seats  Steering  Electric Power Steering (EPS); optional: Servotronic function  Steering ratio, overall  1 1 16.0 16.0 16.0  Tyres, front/rear  205/60 R16 96V 205/60 R16 96V 205/60 R16 96V 205/60 R16 96V                                                                                                                                                                                                                                                                                                                                                                                                                                                                                                                                                                                                                                                                                                                                                                                                                                                                   | ·                         |             |                                                             |                                                                                                 |                                 |
| Driving Dynamics and Safety                                                                                                                                                                                                                                                                                                                                                                                                                                                                                                                                                                                                                                                                                                                                                                                                                                                                                                                                                                                                                                                                                                                                                                                                                                                                                                                                                                                                                                                                                                                                                                                                                                                                                                                                                                                                                                                                                                                                                                                                                                                                                                    | <u>at</u>                 | трт         | 1350-3800                                                   | 1480-4200                                                                                       | 1350-4600                       |
| Driving Dynamics and SafetySuspension, frontSingle-joint spring-strut axle in lightweight steel constructionSuspension, rearCentral-arm axle in lightweight constructionBrakes, frontSingle-piston floating-calliper disc brakes / ventedBrakes, rearSingle-piston floating-calliper disc brakesDriving stability systemsStandard: DSC incl. ABS and DTC (Dynamic Traction Control), CBC (Cornerin Brake Control), DBC (Dynamic Brake Control), Dry Braking function, Fading Compensation, Start-Off Assistant, Drive Performance Control; optional: Dynamic Damper ControlSafety equipmentStandard: airbags for driver and front passenger, side airbags for driver and fron passenger, head airbags for front and rear seats, three-point inertia-reel seatbelts on all seats with belt stopper, belt latch tensioner and belt force limite at the front seatsSteeringElectric Power Steering (EPS); optional: Servotronic functionSteering ratio, overall:116.016.016.0Tyres, front/rear205/60 R16 96V205/60 R16 96V205/60 R16 96V205/60 R16 96V                                                                                                                                                                                                                                                                                                                                                                                                                                                                                                                                                                                                                                                                                                                                                                                                                                                                                                                                                                                                                                                                            |                           | Λh/_ 7(     | V Engine compartment 70                                     | V Engine compartment 70                                                                         | / Engine compartment            |
| Suspension, front Single-joint spring-strut axle in lightweight steel construction Suspension, rear Central-arm axle in lightweight construction Brakes, front Single-piston floating-calliper disc brakes / vented Brakes, rear Single-piston floating-calliper disc brakes  Driving stability systems Standard: DSC incl. ABS and DTC (Dynamic Traction Control), CBC (Cornerin Brake Control), DBC (Dynamic Brake Control), Dry Braking function, Fading Compensation, Start-Off Assistant, Drive Performance Control; optional:  Dynamic Damper Control  Safety equipment Standard: airbags for driver and front passenger, side airbags for driver and front passenger, head airbags for front and rear seats, three-point inertia-reel seatbelts on all seats with belt stopper, belt latch tensioner and belt force limite at the front seats  Steering Electric Power Steering (EPS); optional: Servotronic function  Steering ratio, overall 1 1 16.0 16.0 16.0 16.0  Tyres, front/rear 205/60 R16 96V 205/60 R16 96V 205/60 R16 96V 205/60 R16 96V                                                                                                                                                                                                                                                                                                                                                                                                                                                                                                                                                                                                                                                                                                                                                                                                                                                                                                                                                                                                                                                                   |                           |             | n Engine compartment 70                                     | " Engine compartment "70                                                                        | 7 Engine compartment            |
| Suspension, rear  Central-arm axle in lightweight construction  Brakes, front  Single-piston floating-calliper disc brakes / vented  Brakes, rear  Single-piston floating-calliper disc brakes  Driving stability systems  Standard: DSC incl. ABS and DTC (Dynamic Traction Control), CBC (Cornerin Brake Control), DBC (Dynamic Brake Control), Dry Braking function, Fading Compensation, Start-Off Assistant, Drive Performance Control; optional:  Dynamic Damper Control  Safety equipment  Standard: airbags for driver and front passenger, side airbags for driver and front passenger, head airbags for front and rear seats, three-point inertia-reel seatbelts on all seats with belt stopper, belt latch tensioner and belt force limite at the front seats  Steering  Electric Power Steering (EPS); optional: Servotronic function  Steering ratio, overall  1 16.0 16.0 16.0  Tyres, front/rear  205/60 R16 96V 205/60 R16 96V 205/60 R16 96V                                                                                                                                                                                                                                                                                                                                                                                                                                                                                                                                                                                                                                                                                                                                                                                                                                                                                                                                                                                                                                                                                                                                                                  |                           | ety         | 0                                                           |                                                                                                 |                                 |
| Brakes, front Single-piston floating-calliper disc brakes / vented Brakes, rear Single-piston floating-calliper disc brakes  Driving stability systems Standard: DSC incl. ABS and DTC (Dynamic Traction Control), CBC (Cornerin Brake Control), DBC (Dynamic Brake Control), Dry Braking function, Fading Compensation, Start-Off Assistant, Drive Performance Control; optional:  Dynamic Damper Control  Safety equipment Standard: airbags for driver and front passenger, side airbags for driver and front passenger, head airbags for front and rear seats, three-point inertia-reel seatbelts on all seats with belt stopper, belt latch tensioner and belt force limite at the front seats  Steering Electric Power Steering (EPS); optional: Servotronic function  Steering ratio, overall  1 16.0 16.0 16.0  Tyres, front/rear 205/60 R16 96V 205/60 R16 96V 205/60 R16 96V                                                                                                                                                                                                                                                                                                                                                                                                                                                                                                                                                                                                                                                                                                                                                                                                                                                                                                                                                                                                                                                                                                                                                                                                                                         |                           |             |                                                             |                                                                                                 |                                 |
| Brakes, rear  Single-piston floating-calliper disc brakes  Driving stability systems  Standard: DSC incl. ABS and DTC (Dynamic Traction Control), CBC (Cornerin Brake Control), DBC (Dynamic Brake Control), Dry Braking function, Fading Compensation, Start-Off Assistant, Drive Performance Control; optional:  Dynamic Damper Control  Safety equipment  Standard: airbags for driver and front passenger, side airbags for driver and front passenger, head airbags for front and rear seats, three-point inertia-reel seatbelts on all seats with belt stopper, belt latch tensioner and belt force limite at the front seats  Steering  Electric Power Steering (EPS); optional: Servotronic function  Steering ratio, overall  1 16.0 16.0 16.0  Tyres, front/rear  205/60 R16 96V 205/60 R16 96V 205/60 R16 96V                                                                                                                                                                                                                                                                                                                                                                                                                                                                                                                                                                                                                                                                                                                                                                                                                                                                                                                                                                                                                                                                                                                                                                                                                                                                                                       |                           |             |                                                             |                                                                                                 |                                 |
| Driving stability systems  Standard: DSC incl. ABS and DTC (Dynamic Traction Control), CBC (Cornerin Brake Control), DBC (Dynamic Brake Control), Dry Braking function, Fading Compensation, Start-Off Assistant, Drive Performance Control; optional:  Dynamic Damper Control  Safety equipment  Standard: airbags for driver and front passenger, side airbags for driver and front passenger, head airbags for front and rear seats, three-point inertia-reel seatbelts on all seats with belt stopper, belt latch tensioner and belt force limite at the front seats  Steering  Electric Power Steering (EPS); optional: Servotronic function  Steering ratio, overall  1 16.0 16.0 16.0  Tyres, front/rear  205/60 R16 96V 205/60 R16 96V 205/60 R16 96V                                                                                                                                                                                                                                                                                                                                                                                                                                                                                                                                                                                                                                                                                                                                                                                                                                                                                                                                                                                                                                                                                                                                                                                                                                                                                                                                                                  |                           |             |                                                             |                                                                                                 |                                 |
| Brake Control), DBC (Dynamic Brake Control), Dry Braking function, Fading Compensation, Start-Off Assistant, Drive Performance Control; optional:  Dynamic Damper Control  Safety equipment  Standard: airbags for driver and front passenger, side airbags for driver and front passenger, head airbags for front and rear seats, three-point inertia-reel seatbelts on all seats with belt stopper, belt latch tensioner and belt force limite at the front seats  Steering  Electric Power Steering (EPS); optional: Servotronic function  Steering ratio, overall  1 16.0 16.0 16.0  Tyres, front/rear  205/60 R16 96V 205/60 R16 96V 205/60 R16 96V                                                                                                                                                                                                                                                                                                                                                                                                                                                                                                                                                                                                                                                                                                                                                                                                                                                                                                                                                                                                                                                                                                                                                                                                                                                                                                                                                                                                                                                                       |                           | Ct-         |                                                             |                                                                                                 |                                 |
| Safety equipment  Standard: airbags for driver and front passenger, side airbags for driver and front passenger, head airbags for front and rear seats, three-point inertia-reel seatbelts on all seats with belt stopper, belt latch tensioner and belt force limits at the front seats  Steering  Electric Power Steering (EPS); optional: Servotronic function  Steering ratio, overall  1 16.0 16.0 16.0  Tyres, front/rear  205/60 R16 96V 205/60 R16 96V 205/60 R16 96V                                                                                                                                                                                                                                                                                                                                                                                                                                                                                                                                                                                                                                                                                                                                                                                                                                                                                                                                                                                                                                                                                                                                                                                                                                                                                                                                                                                                                                                                                                                                                                                                                                                  | Driving stability systems |             | rake Control), DBC (Dynam<br>Compensation, Start-Off A      | iic Brake Control), Dry Brak<br>ssistant, Drive Performance                                     | ing function, Fading            |
| Steering         Electric Power Steering (EPS); optional: Servotronic function           Steering ratio, overall         :1         16.0         16.0         16.0           Tyres, front/rear         205/60 R16 96V         205/60 R16 96V         205/60 R16 96V                                                                                                                                                                                                                                                                                                                                                                                                                                                                                                                                                                                                                                                                                                                                                                                                                                                                                                                                                                                                                                                                                                                                                                                                                                                                                                                                                                                                                                                                                                                                                                                                                                                                                                                                                                                                                                                            | Safety equipment          |             | ndard: airbags for driver and<br>passenger, head airbags fo | d front passenger, side airba<br>or front and rear seats, three<br>stopper, belt latch tensione | e-point inertia-reel            |
| Steering ratio, overall         :1         16.0         16.0         16.0           Tyres, front/rear         205/60 R16 96V         205/60 R16 96V         205/60 R16 96V                                                                                                                                                                                                                                                                                                                                                                                                                                                                                                                                                                                                                                                                                                                                                                                                                                                                                                                                                                                                                                                                                                                                                                                                                                                                                                                                                                                                                                                                                                                                                                                                                                                                                                                                                                                                                                                                                                                                                     | Steering                  |             |                                                             | ic Power Steering (EPS);                                                                        |                                 |
| Tyres, front/rear 205/60 R16 96V 205/60 R16 96V 205/60 R16 96V                                                                                                                                                                                                                                                                                                                                                                                                                                                                                                                                                                                                                                                                                                                                                                                                                                                                                                                                                                                                                                                                                                                                                                                                                                                                                                                                                                                                                                                                                                                                                                                                                                                                                                                                                                                                                                                                                                                                                                                                                                                                 | Steering ratio, overall   | :1          | · · · · · · · · · · · · · · · · · · ·                       |                                                                                                 | 16.0                            |
|                                                                                                                                                                                                                                                                                                                                                                                                                                                                                                                                                                                                                                                                                                                                                                                                                                                                                                                                                                                                                                                                                                                                                                                                                                                                                                                                                                                                                                                                                                                                                                                                                                                                                                                                                                                                                                                                                                                                                                                                                                                                                                                                |                           |             |                                                             |                                                                                                 | 205/60 R16 96V                  |
| TAITIO, TOTIGION TO A COLIT AIDY TAITION TO A COLIT AID                                                                                                                                                                                                                                                                                                                                                                                                                                                                                                                                                                                                                                                                                                                                                                                                                                                                                                                                                                                                                                                                                                                                                                                                                                                                                                                                                                                                                                                                                                                                                                                                                                                                                                                                                                                                                                                                                                                                    | Rims, front/rear          |             | 7.0J x 16 light alloy                                       | 7.0J x 16 light alloy                                                                           | 7.0J x 16 light alloy           |