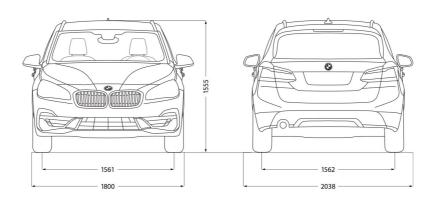

#### **Specifications.**The new BMW Series 2 Active Tourer. 216i, 218i, 220i.

| Length-width/height (unladen)                                                                                                                                                                                                                                                                                                                                                                                                                                                                                                                                                                                                                                                                                                                                                                                                                                                                                                                                                                                                                                                                                                                                                                                                                                                                                                                                                                                                                                                                                                                                                                                                                                                                                                                                                                                                                                                                                                                                                                                                                                                                                                  |                           |             | BMW 216i                                                    | BMW 218i                                                                                        | BMW 220i                        |
|--------------------------------------------------------------------------------------------------------------------------------------------------------------------------------------------------------------------------------------------------------------------------------------------------------------------------------------------------------------------------------------------------------------------------------------------------------------------------------------------------------------------------------------------------------------------------------------------------------------------------------------------------------------------------------------------------------------------------------------------------------------------------------------------------------------------------------------------------------------------------------------------------------------------------------------------------------------------------------------------------------------------------------------------------------------------------------------------------------------------------------------------------------------------------------------------------------------------------------------------------------------------------------------------------------------------------------------------------------------------------------------------------------------------------------------------------------------------------------------------------------------------------------------------------------------------------------------------------------------------------------------------------------------------------------------------------------------------------------------------------------------------------------------------------------------------------------------------------------------------------------------------------------------------------------------------------------------------------------------------------------------------------------------------------------------------------------------------------------------------------------|---------------------------|-------------|-------------------------------------------------------------|-------------------------------------------------------------------------------------------------|---------------------------------|
| No of doors/seats                                                                                                                                                                                                                                                                                                                                                                                                                                                                                                                                                                                                                                                                                                                                                                                                                                                                                                                                                                                                                                                                                                                                                                                                                                                                                                                                                                                                                                                                                                                                                                                                                                                                                                                                                                                                                                                                                                                                                                                                                                                                                                              | Body                      |             |                                                             |                                                                                                 |                                 |
| Lengthwidthheight (unladen) mm   4354/1800/1555   4354/1800/155   4354/1800/155   Mheelbase mm   2670   2670   2670   2670   2670   2670   2670   2670   2670   2670   2670   2670   2670   2670   2670   2670   2670   2670   2670   2670   2670   2670   2670   2670   2670   2670   2670   2670   2670   2670   2670   2670   2670   2670   2670   2670   2670   2670   2670   2670   2670   2670   2670   2670   2670   2670   2670   2670   2670   2670   2670   2670   2670   2670   2670   2670   2670   2670   2670   2670   2670   2670   2670   2670   2670   2670   2670   2670   2670   2670   2670   2670   2670   2670   2670   2670   2670   2670   2670   2670   2670   2670   2670   2670   2670   2670   2670   2670   2670   2670   2670   2670   2670   2670   2670   2670   2670   2670   2670   2670   2670   2670   2670   2670   2670   2670   2670   2670   2670   2670   2670   2670   2670   2670   2670   2670   2670   2670   2670   2670   2670   2670   2670   2670   2670   2670   2670   2670   2670   2670   2670   2670   2670   2670   2670   2670   2670   2670   2670   2670   2670   2670   2670   2670   2670   2670   2670   2670   2670   2670   2670   2670   2670   2670   2670   2670   2670   2670   2670   2670   2670   2670   2670   2670   2670   2670   2670   2670   2670   2670   2670   2670   2670   2670   2670   2670   2670   2670   2670   2670   2670   2670   2670   2670   2670   2670   2670   2670   2670   2670   2670   2670   2670   2670   2670   2670   2670   2670   2670   2670   2670   2670   2670   2670   2670   2670   2670   2670   2670   2670   2670   2670   2670   2670   2670   2670   2670   2670   2670   2670   2670   2670   2670   2670   2670   2670   2670   2670   2670   2670   2670   2670   2670   2670   2670   2670   2670   2670   2670   2670   2670   2670   2670   2670   2670   2670   2670   2670   2670   2670   2670   2670   2670   2670   2670   2670   2670   2670   2670   2670   2670   2670   2670   2670   2670   2670   2670   2670   2670   2670   2670   2670   2670   2670   2670   2670   2670   2670   2   |                           |             | 4/5                                                         | 4/5                                                                                             | 4/5                             |
| Wheelbase                                                                                                                                                                                                                                                                                                                                                                                                                                                                                                                                                                                                                                                                                                                                                                                                                                                                                                                                                                                                                                                                                                                                                                                                                                                                                                                                                                                                                                                                                                                                                                                                                                                                                                                                                                                                                                                                                                                                                                                                                                                                                                                      |                           | mm          |                                                             |                                                                                                 | 4354/1800/1555                  |
| Ground clearance                                                                                                                                                                                                                                                                                                                                                                                                                                                                                                                                                                                                                                                                                                                                                                                                                                                                                                                                                                                                                                                                                                                                                                                                                                                                                                                                                                                                                                                                                                                                                                                                                                                                                                                                                                                                                                                                                                                                                                                                                                                                                                               |                           |             |                                                             |                                                                                                 | 2670                            |
| Tuming circle m 11.3 11.3 11.3 11.7 Fuel tank capacity Approx. Itr 51 51 51 51 51 51 51 51 51 51 51 51 51                                                                                                                                                                                                                                                                                                                                                                                                                                                                                                                                                                                                                                                                                                                                                                                                                                                                                                                                                                                                                                                                                                                                                                                                                                                                                                                                                                                                                                                                                                                                                                                                                                                                                                                                                                                                                                                                                                                                                                                                                      | Track, front/rear         | mm          | 1561/1562                                                   | 1561/1562                                                                                       | 1561/1562                       |
| Fuel tank capacity                                                                                                                                                                                                                                                                                                                                                                                                                                                                                                                                                                                                                                                                                                                                                                                                                                                                                                                                                                                                                                                                                                                                                                                                                                                                                                                                                                                                                                                                                                                                                                                                                                                                                                                                                                                                                                                                                                                                                                                                                                                                                                             | Ground clearance          | mm          | 165                                                         | 165                                                                                             | 165                             |
| Engine oil   Itr                                                                                                                                                                                                                                                                                                                                                                                                                                                                                                                                                                                                                                                                                                                                                                                                                                                                                                                                                                                                                                                                                                                                                                                                                                                                                                                                                                                                                                                                                                                                                                                                                                                                                                                                                                                                                                                                                                                                                                                                                                                                                                               | Turning circle            | m           | 11.3                                                        | 11.3                                                                                            | 11.3                            |
| Weight, unladen, to DIN/EU         kg         1350/1425         1355/1430         1405/148           Max load to DIN         kg         525         525         53           Max permissible weight         kg         1910         1935 (1945)         19           Max axel load, front/rear         kg         985/970         990/970         1045/98           Max trailer load,         kg         1100/695         1300/695         1500/73           Max rofload/max towbar download         kg         75/75         75/75         75/75           Max rofload/max towbar download         kg         75/75         75/75         75/75           Air resistance         Cd x A         0.30 x 2.40         0.28 x 2.40         0.28 x 2.40           Power Unit           Config/No of cyts/valves         In-line/3/4                                                                                                                                                                                                                                                                                                                                                                                                                                                                                                                                                                                                                                                                                                                                                                                                                   |                           | Approx. Itr |                                                             |                                                                                                 | 51                              |
| Max load to DIN                                                                                                                                                                                                                                                                                                                                                                                                                                                                                                                                                                                                                                                                                                                                                                                                                                                                                                                                                                                                                                                                                                                                                                                                                                                                                                                                                                                                                                                                                                                                                                                                                                                                                                                                                                                                                                                                                                                                                                                                                                                                                                                |                           | ltr         | 4.25                                                        | 4.25                                                                                            | 5.25                            |
| Max permissible weight         kg         1910         1935 (1945)         19           Max vale load, front/rear         kg         985/970         990/970         1045/98           Max trailer load,         kg         1100/695         1300/695         1500/73           Braked (12%)/unbraked         75/75         75/75         75/75         75/75         75/75         75/75         75/75         75/75         75/75         75/75         75/75         75/75         75/75         75/75         75/75         75/75         75/75         75/75         75/75         75/75         75/75         75/75         75/75         75/75         75/75         75/75         75/75         75/75         75/75         75/75         75/75         75/75         75/75         75/75         75/75         75/75         75/75         75/75         75/75         75/75         75/75         75/75         75/75         75/75         75/75         75/75         75/75         75/75         75/75         75/75         75/75         75/75         75/75         75/75         75/75         75/75         75/75         75/75         75/75         75/75         75/75         75/75         75/75         75/75         75/75         75/75         75/75 <td></td> <td>kg</td> <td>1350/1425</td> <td></td> <td>1405/1480</td>                                                                                                                                                                                                                                                                                                                                                                                                                                                                                                                                                                                                                                                                                                                                                                          |                           | kg          | 1350/1425                                                   |                                                                                                 | 1405/1480                       |
| Max axle load, front/rear         kg         985/970         990/970         1045/96           Max trailer load, Braked (12%)Junbraked         kg         1100/695         1300/695         1500/75           Max roofload/max towbar download         kg         75/75         75/75         75/75           Luggage comp capacity         ltr         468–1510         468–1510         468–154           Air resistance         Cd x A         0.30 x 2.40         0.28 x 2.40         0.28 x 2.40            BMW TwinPower Turbo technology: turbocharger (220: TwinScroll turbocharger), High Precision Direct Injection, VALVETRONIC fully variable vale control, Double-VANOS variable camshaft timing         Effective capacity         cc         1499         1499         199         199         199         199         199         199         199         199         199         199         199         199         199         199         199         199         199         199         199         199         199         199         199         199         199         199         199         199         199         199         199         199         199         199         199         199         199         199         199         199         199         199                                                                                                                                                                                                                                                                                                                                                                                                                                                                                                                                                                                                                                                                                                                                                                                                                          | Max load to DIN           | kg          | 525                                                         |                                                                                                 | 525                             |
| Max trailer load,   kg   1100/695   1300/695   1500/73   Braked (12%)/junbraked   Max roofload/max towbar   kg   75/75   75/75   75/75   75/75   75/75   75/75   75/75   75/75   75/75   75/75   75/75   75/75   75/75   75/75   75/75   75/75   75/75   75/75   75/75   75/75   75/75   75/75   75/75   75/75   75/75   75/75   75/75   75/75   75/75   75/75   75/75   75/75   75/75   75/75   75/75   75/75   75/75   75/75   75/75   75/75   75/75   75/75   75/75   75/75   75/75   75/75   75/75   75/75   75/75   75/75   75/75   75/75   75/75   75/75   75/75   75/75   75/75   75/75   75/75   75/75   75/75   75/75   75/75   75/75   75/75   75/75   75/75   75/75   75/75   75/75   75/75   75/75   75/75   75/75   75/75   75/75   75/75   75/75   75/75   75/75   75/75   75/75   75/75   75/75   75/75   75/75   75/75   75/75   75/75   75/75   75/75   75/75   75/75   75/75   75/75   75/75   75/75   75/75   75/75   75/75   75/75   75/75   75/75   75/75   75/75   75/75   75/75   75/75   75/75   75/75   75/75   75/75   75/75   75/75   75/75   75/75   75/75   75/75   75/75   75/75   75/75   75/75   75/75   75/75   75/75   75/75   75/75   75/75   75/75   75/75   75/75   75/75   75/75   75/75   75/75   75/75   75/75   75/75   75/75   75/75   75/75   75/75   75/75   75/75   75/75   75/75   75/75   75/75   75/75   75/75   75/75   75/75   75/75   75/75   75/75   75/75   75/75   75/75   75/75   75/75   75/75   75/75   75/75   75/75   75/75   75/75   75/75   75/75   75/75   75/75   75/75   75/75   75/75   75/75   75/75   75/75   75/75   75/75   75/75   75/75   75/75   75/75   75/75   75/75   75/75   75/75   75/75   75/75   75/75   75/75   75/75   75/75   75/75   75/75   75/75   75/75   75/75   75/75   75/75   75/75   75/75   75/75   75/75   75/75   75/75   75/75   75/75   75/75   75/75   75/75   75/75   75/75   75/75   75/75   75/75   75/75   75/75   75/75   75/75   75/75   75/75   75/75   75/75   75/75   75/75   75/75   75/75   75/75   75/75   75/75   75/75   75/75   75/75   75/75   75/75   75/75   75/75   75/75   75/75   75/75   75/75   75/   | Max permissible weight    | kg          |                                                             | 1935 (1945)                                                                                     | 1970                            |
| Braked (12%)/unbraked   Max roofload/max towbar   kg   75/75   75/75   75/75   75/75   75/75   75/75   75/75   75/75   75/75   75/75   75/75   75/75   75/75   75/75   75/75   75/75   75/75   75/75   75/75   75/75   75/75   75/75   75/75   75/75   75/75   75/75   75/75   75/75   75/75   75/75   75/75   75/75   75/75   75/75   75/75   75/75   75/75   75/75   75/75   75/75   75/75   75/75   75/75   75/75   75/75   75/75   75/75   75/75   75/75   75/75   75/75   75/75   75/75   75/75   75/75   75/75   75/75   75/75   75/75   75/75   75/75   75/75   75/75   75/75   75/75   75/75   75/75   75/75   75/75   75/75   75/75   75/75   75/75   75/75   75/75   75/75   75/75   75/75   75/75   75/75   75/75   75/75   75/75   75/75   75/75   75/75   75/75   75/75   75/75   75/75   75/75   75/75   75/75   75/75   75/75   75/75   75/75   75/75   75/75   75/75   75/75   75/75   75/75   75/75   75/75   75/75   75/75   75/75   75/75   75/75   75/75   75/75   75/75   75/75   75/75   75/75   75/75   75/75   75/75   75/75   75/75   75/75   75/75   75/75   75/75   75/75   75/75   75/75   75/75   75/75   75/75   75/75   75/75   75/75   75/75   75/75   75/75   75/75   75/75   75/75   75/75   75/75   75/75   75/75   75/75   75/75   75/75   75/75   75/75   75/75   75/75   75/75   75/75   75/75   75/75   75/75   75/75   75/75   75/75   75/75   75/75   75/75   75/75   75/75   75/75   75/75   75/75   75/75   75/75   75/75   75/75   75/75   75/75   75/75   75/75   75/75   75/75   75/75   75/75   75/75   75/75   75/75   75/75   75/75   75/75   75/75   75/75   75/75   75/75   75/75   75/75   75/75   75/75   75/75   75/75   75/75   75/75   75/75   75/75   75/75   75/75   75/75   75/75   75/75   75/75   75/75   75/75   75/75   75/75   75/75   75/75   75/75   75/75   75/75   75/75   75/75   75/75   75/75   75/75   75/75   75/75   75/75   75/75   75/75   75/75   75/75   75/75   75/75   75/75   75/75   75/75   75/75   75/75   75/75   75/75   75/75   75/75   75/75   75/75   75/75   75/75   75/75   75/75   75/75   75/75   75/75   75/75   75/75   75/75   | Max axle load, front/rear | kg          | 985/970                                                     |                                                                                                 | 1045/965                        |
| Description      |                           | kg          | 1100/695                                                    | 1300/695                                                                                        | 1500/730                        |
| Power Unit                                                                                                                                                                                                                                                                                                                                                                                                                                                                                                                                                                                                                                                                                                                                                                                                                                                                                                                                                                                                                                                                                                                                                                                                                                                                                                                                                                                                                                                                                                                                                                                                                                                                                                                                                                                                                                                                                                                                                                                                                                                                                                                     |                           | kg          | 75/75                                                       | 75/75                                                                                           | 75/75                           |
| Power Unit                                                                                                                                                                                                                                                                                                                                                                                                                                                                                                                                                                                                                                                                                                                                                                                                                                                                                                                                                                                                                                                                                                                                                                                                                                                                                                                                                                                                                                                                                                                                                                                                                                                                                                                                                                                                                                                                                                                                                                                                                                                                                                                     |                           | ltr         | 468–1510                                                    | 468-1510                                                                                        | 468-1510                        |
| Config/No of cyls/valves                                                                                                                                                                                                                                                                                                                                                                                                                                                                                                                                                                                                                                                                                                                                                                                                                                                                                                                                                                                                                                                                                                                                                                                                                                                                                                                                                                                                                                                                                                                                                                                                                                                                                                                                                                                                                                                                                                                                                                                                                                                                                                       | Air resistance            | Cd x A      | 0.30 x 2.40                                                 | 0.28 x 2.40                                                                                     | 0.28 x 2.40                     |
| BMW TwinPower Turbo technology: turbocharger (220i: TwinScroll turbocharger), High Precision Direct Injection, VALVE TRONIC fully variable valved control, Double-VANOS variable cambrant timing                                                                                                                                                                                                                                                                                                                                                                                                                                                                                                                                                                                                                                                                                                                                                                                                                                                                                                                                                                                                                                                                                                                                                                                                                                                                                                                                                                                                                                                                                                                                                                                                                                                                                                                                                                                                                                                                                                                               |                           |             |                                                             |                                                                                                 |                                 |
| turbocharger), High Precision Direct Injection, VALVETRONIC fully variable vals control, Double-VANOS variable camshaft timing  Effective capacity cc 1499 1499 199  Stroke/bore mm 94.6/82.0 94.6/82.0 94.6/82.0 94.6/82.  Compression ratio :1 11.0 11.0 11.0 11.  Fuel min. RON 91 min. |                           |             |                                                             |                                                                                                 | In-line/4/4                     |
| Stroke/bore         mm         94.6/82.0         94.6/82.0         94.6/82.0           Compression ratio         :1         11.0         11.0         11.0         11           Fuel         min. RON 91         min. RON 9                                                                                                                                                                                                                                                                                                                                                                                                                                                                                                                                                                                                                                                                                                                |                           | turk        | ocharger), High Precision D<br>control, Double              | Direct Injection, VALVETRO<br>-VANOS variable camshaft                                          | NIC fully variable valve timing |
| Compression ratio         :1         11.0         11.0         11.0           Fuel         min. RON 91         min. RON 91         min. RON 91         min. RON 91           Max output         kW/hp         80/109         103/140         141/19           at         rpm         4100-6500         4500-6500         5000-600           Max torque         Nm/lb-ft         190/140         220/162         280/20           at         rpm         1350-3800         1480-4200         1350-460           Electrical System           Battery / installation         Ah/- 70/ Engine compartment                                                                                                                                                                                                                                                                                                                                                                                                                                                                                                                                                                                                                                                                                                                   |                           | CC          |                                                             |                                                                                                 | 1998                            |
| Fuel         min. RON 91         min. RON 91         min. RON 91           Max output         kW/hp         80/109         103/140         141/15           at         rpm         4100-6500         4500-6500         5000-600           Max torque         Nm/lb-ft         190/140         220/162         280/20           at         rpm         1350-3800         1480-4200         1350-460           Electrical System           Battery / installation         Ah/- 70/ Engine compartment         70/ Engine compartment         70/ Engine compartment         70/ Engine compartment           Driving Dynamics and Safety           Suspension, front         Single-joint spring-strut axle in lightweight steel construction           Suspension, front         Single-joint spring-strut axle in lightweight construction           Brakes, front         Single-joint spring-strut axle in lightweight construction           Brakes, front         Single-joint floating-calliper disc brakes / vented           Brakes, front         Single-piston floating-calliper disc brakes / vented           Brakes, front           Single-piston floating-calliper disc brakes / vented           Brakes, front         Secontroll, post floating-calliper disc brakes / v                                                                                                                                                                                                                                                                                                                                                                                                                                                                                                                                                                                                                                                                                                                                                                                                                                       |                           |             |                                                             |                                                                                                 | 94.6/82.0                       |
| Max output         kW/hp         80/109         103/140         141/19           at         rpm         4100-6500         4500-6500         5000-600           Max torque         Nm/lb-ft         190/140         220/162         280/20           at         rpm         1350-3800         1480-4200         1350-460           Electrical System           Battery / installation         Ah/- 70/ Engine compartment         70/ Engine compartment         70/ Engine compartment           Driving Dynamics and Safety           Suspension, front         Single-joint spring-strut axle in lightweight steel construction           Suspension, rear         Central-arm axle in lightweight construction           Brakes, front         Single-joiston floating-calliper disc brakes / vented           Brakes, front         Single-piston floating-calliper disc brakes / vented           Brakes, front         Single-piston floating-calliper disc brakes / vented           Brake Control), DBC (Dynamic Brake Co                                                                                                                                                                                                                                                                                                                                                                                                                                                                                                                                                                                                                                                                        |                           | :1          |                                                             |                                                                                                 | 11.0                            |
| at rpm 4100-6500 4500-6500 5000-600  Max torque Nm/lb-ft 190/140 220/162 280/20 at rpm 1350-3800 1480-4200 1350-460  Electrical System  Battery / installation Ah/- 70/ Engine compartment 70/ Engine compartment 70/ Engine compartment  Driving Dynamics and Safety  Suspension, front Single-joint spring-strut axle in lightweight steel construction  Suspension, rear Central-arm axle in lightweight construction  Brakes, front Single-piston floating-calliper disc brakes / vented  Brakes, rear Single-piston floating-calliper disc brakes  Driving stability systems Standard: DSC incl. ABS and DTC (Dynamic Traction Control), CBC (Cornerin Brake Control), DBC (Dynamic Brake Control), Dry Braking function, Fading Compensation, Start-Off Assistant, Drive Performance Control; optional:  Dynamic Damper Control  Safety equipment Standard: airbags for driver and front passenger, side airbags for driver and front passenger, head airbags for front and rear seats, three-point inertia-reel seatbelts on all seats with belt stopper, belt latch tensioner and belt force limite at the front seats  Steering Electric Power Steering (EPS); optional: Servotronic function  Steering ratio, overall :1 16.0 16.0 16.0  Tyres, front/rear 205/60 R16 96V 205/60 R16 96V 205/60 R16 96V                                                                                                                                                                                                                                                                                                                                                                                                                                                                                                                                                                                                                                                                                                                                                                                                              |                           | 1.147       |                                                             |                                                                                                 |                                 |
| Max torque Nm/lb-ft 190/140 220/162 280/20 at rpm 1350–3800 1480–4200 1350–460  Electrical System  Battery / installation Ah/– 70/ Engine compartment 70/ Engine |                           | •           |                                                             |                                                                                                 |                                 |
| at rpm 1350–3800 1480–4200 1350–460  Electrical System  Battery / installation Ah/– 70/ Engine compartment 70/ Eng |                           |             |                                                             |                                                                                                 |                                 |
| Electrical System  Battery / installation  Ah/— 70/ Engine compartment 70/ Engine compartment 70/ Engine compartment  Driving Dynamics and Safety  Suspension, front  Single-joint spring-strut axle in lightweight steel construction  Suspension, rear  Central-arm axle in lightweight construction  Brakes, front  Single-piston floating-calliper disc brakes / vented  Brakes, rear  Single-piston floating-calliper disc brakes / vented  Brakes, rear  Single-piston floating-calliper disc brakes / vented  Brake Controll, DBC (Dynamic Traction Control), CBC (Cornerin Brake Control), DBC (Dynamic Brake Control), Dry Braking function, Fading Compensation, Start-Off Assistant, Drive Performance Control; optional:  Dynamic Damper Control  Safety equipment  Standard: airbags for driver and front passenger, side airbags for driver and front passenger, head airbags for front and rear seats, three-point inertia-reel seatbelts on all seats with belt stopper, belt latch tensioner and belt force limite at the front seats  Steering  Electric Power Steering (EPS); optional: Servotronic function  Steering ratio, overall  1 1 16.0 16.0 16.0  Tyres, front/rear  205/60 R16 96V 205/60 R16 96V 205/60 R16 96V 205/60 R16 96V                                                                                                                                                                                                                                                                                                                                                                                                                                                                                                                                                                                                                                                                                                                                                                                                                                                                   | ·                         |             |                                                             |                                                                                                 |                                 |
| Driving Dynamics and Safety                                                                                                                                                                                                                                                                                                                                                                                                                                                                                                                                                                                                                                                                                                                                                                                                                                                                                                                                                                                                                                                                                                                                                                                                                                                                                                                                                                                                                                                                                                                                                                                                                                                                                                                                                                                                                                                                                                                                                                                                                                                                                                    | <u>at</u>                 | трт         | 1350-3800                                                   | 1480-4200                                                                                       | 1350-4600                       |
| Driving Dynamics and SafetySuspension, frontSingle-joint spring-strut axle in lightweight steel constructionSuspension, rearCentral-arm axle in lightweight constructionBrakes, frontSingle-piston floating-calliper disc brakes / ventedBrakes, rearSingle-piston floating-calliper disc brakesDriving stability systemsStandard: DSC incl. ABS and DTC (Dynamic Traction Control), CBC (Cornerin Brake Control), DBC (Dynamic Brake Control), Dry Braking function, Fading Compensation, Start-Off Assistant, Drive Performance Control; optional: Dynamic Damper ControlSafety equipmentStandard: airbags for driver and front passenger, side airbags for driver and fron passenger, head airbags for front and rear seats, three-point inertia-reel seatbelts on all seats with belt stopper, belt latch tensioner and belt force limite at the front seatsSteeringElectric Power Steering (EPS); optional: Servotronic functionSteering ratio, overall:116.016.016.0Tyres, front/rear205/60 R16 96V205/60 R16 96V205/60 R16 96V205/60 R16 96V                                                                                                                                                                                                                                                                                                                                                                                                                                                                                                                                                                                                                                                                                                                                                                                                                                                                                                                                                                                                                                                                            |                           | Λh/_ 7(     | V Engine compartment 70                                     | V Engine compartment 70                                                                         | / Engine compartment            |
| Suspension, front Single-joint spring-strut axle in lightweight steel construction Suspension, rear Central-arm axle in lightweight construction Brakes, front Single-piston floating-calliper disc brakes / vented Brakes, rear Single-piston floating-calliper disc brakes  Driving stability systems Standard: DSC incl. ABS and DTC (Dynamic Traction Control), CBC (Cornerin Brake Control), DBC (Dynamic Brake Control), Dry Braking function, Fading Compensation, Start-Off Assistant, Drive Performance Control; optional:  Dynamic Damper Control  Safety equipment Standard: airbags for driver and front passenger, side airbags for driver and front passenger, head airbags for front and rear seats, three-point inertia-reel seatbelts on all seats with belt stopper, belt latch tensioner and belt force limite at the front seats  Steering Electric Power Steering (EPS); optional: Servotronic function  Steering ratio, overall 1 1 16.0 16.0 16.0 16.0  Tyres, front/rear 205/60 R16 96V 205/60 R16 96V 205/60 R16 96V 205/60 R16 96V                                                                                                                                                                                                                                                                                                                                                                                                                                                                                                                                                                                                                                                                                                                                                                                                                                                                                                                                                                                                                                                                   |                           |             | n Engine compartment 70                                     | " Engine compartment "70                                                                        | 7 Engine compartment            |
| Suspension, rear  Central-arm axle in lightweight construction  Brakes, front  Single-piston floating-calliper disc brakes / vented  Brakes, rear  Single-piston floating-calliper disc brakes  Driving stability systems  Standard: DSC incl. ABS and DTC (Dynamic Traction Control), CBC (Cornerin Brake Control), DBC (Dynamic Brake Control), Dry Braking function, Fading Compensation, Start-Off Assistant, Drive Performance Control; optional:  Dynamic Damper Control  Safety equipment  Standard: airbags for driver and front passenger, side airbags for driver and front passenger, head airbags for front and rear seats, three-point inertia-reel seatbelts on all seats with belt stopper, belt latch tensioner and belt force limite at the front seats  Steering  Electric Power Steering (EPS); optional: Servotronic function  Steering ratio, overall  1 16.0 16.0 16.0  Tyres, front/rear  205/60 R16 96V 205/60 R16 96V 205/60 R16 96V                                                                                                                                                                                                                                                                                                                                                                                                                                                                                                                                                                                                                                                                                                                                                                                                                                                                                                                                                                                                                                                                                                                                                                  |                           | ety         | 0                                                           |                                                                                                 |                                 |
| Brakes, front Single-piston floating-calliper disc brakes / vented Brakes, rear Single-piston floating-calliper disc brakes  Driving stability systems Standard: DSC incl. ABS and DTC (Dynamic Traction Control), CBC (Cornerin Brake Control), DBC (Dynamic Brake Control), Dry Braking function, Fading Compensation, Start-Off Assistant, Drive Performance Control; optional:  Dynamic Damper Control  Safety equipment Standard: airbags for driver and front passenger, side airbags for driver and front passenger, head airbags for front and rear seats, three-point inertia-reel seatbelts on all seats with belt stopper, belt latch tensioner and belt force limite at the front seats  Steering Electric Power Steering (EPS); optional: Servotronic function  Steering ratio, overall  1 16.0 16.0 16.0  Tyres, front/rear 205/60 R16 96V 205/60 R16 96V 205/60 R16 96V                                                                                                                                                                                                                                                                                                                                                                                                                                                                                                                                                                                                                                                                                                                                                                                                                                                                                                                                                                                                                                                                                                                                                                                                                                         |                           |             |                                                             |                                                                                                 |                                 |
| Brakes, rear  Single-piston floating-calliper disc brakes  Driving stability systems  Standard: DSC incl. ABS and DTC (Dynamic Traction Control), CBC (Cornerin Brake Control), DBC (Dynamic Brake Control), Dry Braking function, Fading Compensation, Start-Off Assistant, Drive Performance Control; optional:  Dynamic Damper Control  Safety equipment  Standard: airbags for driver and front passenger, side airbags for driver and front passenger, head airbags for front and rear seats, three-point inertia-reel seatbelts on all seats with belt stopper, belt latch tensioner and belt force limite at the front seats  Steering  Electric Power Steering (EPS); optional: Servotronic function  Steering ratio, overall  1 16.0 16.0 16.0  Tyres, front/rear  205/60 R16 96V 205/60 R16 96V 205/60 R16 96V                                                                                                                                                                                                                                                                                                                                                                                                                                                                                                                                                                                                                                                                                                                                                                                                                                                                                                                                                                                                                                                                                                                                                                                                                                                                                                       |                           |             |                                                             |                                                                                                 |                                 |
| Driving stability systems  Standard: DSC incl. ABS and DTC (Dynamic Traction Control), CBC (Cornerin Brake Control), DBC (Dynamic Brake Control), Dry Braking function, Fading Compensation, Start-Off Assistant, Drive Performance Control; optional:  Dynamic Damper Control  Safety equipment  Standard: airbags for driver and front passenger, side airbags for driver and front passenger, head airbags for front and rear seats, three-point inertia-reel seatbelts on all seats with belt stopper, belt latch tensioner and belt force limite at the front seats  Steering  Electric Power Steering (EPS); optional: Servotronic function  Steering ratio, overall  1 16.0 16.0 16.0  Tyres, front/rear  205/60 R16 96V 205/60 R16 96V 205/60 R16 96V                                                                                                                                                                                                                                                                                                                                                                                                                                                                                                                                                                                                                                                                                                                                                                                                                                                                                                                                                                                                                                                                                                                                                                                                                                                                                                                                                                  |                           |             |                                                             |                                                                                                 |                                 |
| Brake Control), DBC (Dynamic Brake Control), Dry Braking function, Fading Compensation, Start-Off Assistant, Drive Performance Control; optional:  Dynamic Damper Control  Safety equipment  Standard: airbags for driver and front passenger, side airbags for driver and front passenger, head airbags for front and rear seats, three-point inertia-reel seatbelts on all seats with belt stopper, belt latch tensioner and belt force limite at the front seats  Steering  Electric Power Steering (EPS); optional: Servotronic function  Steering ratio, overall  1 16.0 16.0 16.0  Tyres, front/rear  205/60 R16 96V 205/60 R16 96V 205/60 R16 96V                                                                                                                                                                                                                                                                                                                                                                                                                                                                                                                                                                                                                                                                                                                                                                                                                                                                                                                                                                                                                                                                                                                                                                                                                                                                                                                                                                                                                                                                       |                           | Ct-         |                                                             |                                                                                                 |                                 |
| Safety equipment  Standard: airbags for driver and front passenger, side airbags for driver and front passenger, head airbags for front and rear seats, three-point inertia-reel seatbelts on all seats with belt stopper, belt latch tensioner and belt force limits at the front seats  Steering  Electric Power Steering (EPS); optional: Servotronic function  Steering ratio, overall  1 16.0 16.0 16.0  Tyres, front/rear  205/60 R16 96V 205/60 R16 96V 205/60 R16 96V                                                                                                                                                                                                                                                                                                                                                                                                                                                                                                                                                                                                                                                                                                                                                                                                                                                                                                                                                                                                                                                                                                                                                                                                                                                                                                                                                                                                                                                                                                                                                                                                                                                  | Driving stability systems |             | rake Control), DBC (Dynam<br>Compensation, Start-Off A      | iic Brake Control), Dry Brak<br>ssistant, Drive Performance                                     | ing function, Fading            |
| Steering         Electric Power Steering (EPS); optional: Servotronic function           Steering ratio, overall         :1         16.0         16.0         16.0           Tyres, front/rear         205/60 R16 96V         205/60 R16 96V         205/60 R16 96V                                                                                                                                                                                                                                                                                                                                                                                                                                                                                                                                                                                                                                                                                                                                                                                                                                                                                                                                                                                                                                                                                                                                                                                                                                                                                                                                                                                                                                                                                                                                                                                                                                                                                                                                                                                                                                                            | Safety equipment          |             | ndard: airbags for driver and<br>passenger, head airbags fo | d front passenger, side airba<br>or front and rear seats, three<br>stopper, belt latch tensione | e-point inertia-reel            |
| Steering ratio, overall         :1         16.0         16.0         16.0           Tyres, front/rear         205/60 R16 96V         205/60 R16 96V         205/60 R16 96V                                                                                                                                                                                                                                                                                                                                                                                                                                                                                                                                                                                                                                                                                                                                                                                                                                                                                                                                                                                                                                                                                                                                                                                                                                                                                                                                                                                                                                                                                                                                                                                                                                                                                                                                                                                                                                                                                                                                                     | Steering                  |             |                                                             | ic Power Steering (EPS);                                                                        |                                 |
| Tyres, front/rear 205/60 R16 96V 205/60 R16 96V 205/60 R16 96V                                                                                                                                                                                                                                                                                                                                                                                                                                                                                                                                                                                                                                                                                                                                                                                                                                                                                                                                                                                                                                                                                                                                                                                                                                                                                                                                                                                                                                                                                                                                                                                                                                                                                                                                                                                                                                                                                                                                                                                                                                                                 | Steering ratio, overall   | :1          | · · · · · · · · · · · · · · · · · · ·                       |                                                                                                 | 16.0                            |
|                                                                                                                                                                                                                                                                                                                                                                                                                                                                                                                                                                                                                                                                                                                                                                                                                                                                                                                                                                                                                                                                                                                                                                                                                                                                                                                                                                                                                                                                                                                                                                                                                                                                                                                                                                                                                                                                                                                                                                                                                                                                                                                                |                           |             |                                                             |                                                                                                 | 205/60 R16 96V                  |
| TAITIO, TOTIGION TO A COLIT AIDY TAITION TO A COLIT AID                                                                                                                                                                                                                                                                                                                                                                                                                                                                                                                                                                                                                                                                                                                                                                                                                                                                                                                                                                                                                                                                                                                                                                                                                                                                                                                                                                                                                                                                                                                                                                                                                                                                                                                                                                                                                                                                                                                                    | Rims, front/rear          |             | 7.0J x 16 light alloy                                       | 7.0J x 16 light alloy                                                                           | 7.0J x 16 light alloy           |