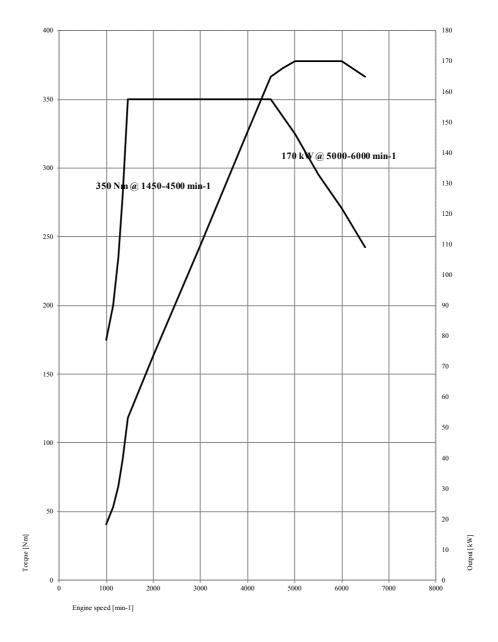

#### **Specifications.**The new BMW Series 2 Active Tourer. 216i, 218i, 220i.

| Length-width/height (unladen)                                                                                                                                                                                                                                                                                                                                                                                                                                                                                                                                                                                                                                                                                                                                                                                                                                                                                                                                                                                                                                                                                                                                                                                                                                                                                                                                                                                                                                                                                                                                                                                                                                                                                                                                                                                                                                                                                                                                                                                                                                                                                                  |                           |             | BMW 216i                                                    | BMW 218i                                                                                        | BMW 220i                        |
|--------------------------------------------------------------------------------------------------------------------------------------------------------------------------------------------------------------------------------------------------------------------------------------------------------------------------------------------------------------------------------------------------------------------------------------------------------------------------------------------------------------------------------------------------------------------------------------------------------------------------------------------------------------------------------------------------------------------------------------------------------------------------------------------------------------------------------------------------------------------------------------------------------------------------------------------------------------------------------------------------------------------------------------------------------------------------------------------------------------------------------------------------------------------------------------------------------------------------------------------------------------------------------------------------------------------------------------------------------------------------------------------------------------------------------------------------------------------------------------------------------------------------------------------------------------------------------------------------------------------------------------------------------------------------------------------------------------------------------------------------------------------------------------------------------------------------------------------------------------------------------------------------------------------------------------------------------------------------------------------------------------------------------------------------------------------------------------------------------------------------------|---------------------------|-------------|-------------------------------------------------------------|-------------------------------------------------------------------------------------------------|---------------------------------|
| No of doors/seats                                                                                                                                                                                                                                                                                                                                                                                                                                                                                                                                                                                                                                                                                                                                                                                                                                                                                                                                                                                                                                                                                                                                                                                                                                                                                                                                                                                                                                                                                                                                                                                                                                                                                                                                                                                                                                                                                                                                                                                                                                                                                                              | Body                      |             |                                                             |                                                                                                 |                                 |
| Lengthwidthheight (unladen) mm   4354/1800/1555   4354/1800/155   4354/1800/155   Mheelbase mm   2670   2670   2670   2670   2670   2670   2670   2670   2670   2670   2670   2670   2670   2670   2670   2670   2670   2670   2670   2670   2670   2670   2670   2670   2670   2670   2670   2670   2670   2670   2670   2670   2670   2670   2670   2670   2670   2670   2670   2670   2670   2670   2670   2670   2670   2670   2670   2670   2670   2670   2670   2670   2670   2670   2670   2670   2670   2670   2670   2670   2670   2670   2670   2670   2670   2670   2670   2670   2670   2670   2670   2670   2670   2670   2670   2670   2670   2670   2670   2670   2670   2670   2670   2670   2670   2670   2670   2670   2670   2670   2670   2670   2670   2670   2670   2670   2670   2670   2670   2670   2670   2670   2670   2670   2670   2670   2670   2670   2670   2670   2670   2670   2670   2670   2670   2670   2670   2670   2670   2670   2670   2670   2670   2670   2670   2670   2670   2670   2670   2670   2670   2670   2670   2670   2670   2670   2670   2670   2670   2670   2670   2670   2670   2670   2670   2670   2670   2670   2670   2670   2670   2670   2670   2670   2670   2670   2670   2670   2670   2670   2670   2670   2670   2670   2670   2670   2670   2670   2670   2670   2670   2670   2670   2670   2670   2670   2670   2670   2670   2670   2670   2670   2670   2670   2670   2670   2670   2670   2670   2670   2670   2670   2670   2670   2670   2670   2670   2670   2670   2670   2670   2670   2670   2670   2670   2670   2670   2670   2670   2670   2670   2670   2670   2670   2670   2670   2670   2670   2670   2670   2670   2670   2670   2670   2670   2670   2670   2670   2670   2670   2670   2670   2670   2670   2670   2670   2670   2670   2670   2670   2670   2670   2670   2670   2670   2670   2670   2670   2670   2670   2670   2670   2670   2670   2670   2670   2670   2670   2670   2670   2670   2670   2670   2670   2670   2670   2670   2670   2670   2670   2670   2670   2670   2670   2670   2670   2670   2670   2   |                           |             | 4/5                                                         | 4/5                                                                                             | 4/5                             |
| Wheelbase                                                                                                                                                                                                                                                                                                                                                                                                                                                                                                                                                                                                                                                                                                                                                                                                                                                                                                                                                                                                                                                                                                                                                                                                                                                                                                                                                                                                                                                                                                                                                                                                                                                                                                                                                                                                                                                                                                                                                                                                                                                                                                                      |                           | mm          |                                                             |                                                                                                 | 4354/1800/1555                  |
| Ground clearance                                                                                                                                                                                                                                                                                                                                                                                                                                                                                                                                                                                                                                                                                                                                                                                                                                                                                                                                                                                                                                                                                                                                                                                                                                                                                                                                                                                                                                                                                                                                                                                                                                                                                                                                                                                                                                                                                                                                                                                                                                                                                                               |                           |             |                                                             |                                                                                                 | 2670                            |
| Tuming circle m 11.3 11.3 11.3 11.7 Fuel tank capacity Approx. Itr 51 51 51 51 51 51 51 51 51 51 51 51 51                                                                                                                                                                                                                                                                                                                                                                                                                                                                                                                                                                                                                                                                                                                                                                                                                                                                                                                                                                                                                                                                                                                                                                                                                                                                                                                                                                                                                                                                                                                                                                                                                                                                                                                                                                                                                                                                                                                                                                                                                      | Track, front/rear         | mm          | 1561/1562                                                   | 1561/1562                                                                                       | 1561/1562                       |
| Fuel tank capacity                                                                                                                                                                                                                                                                                                                                                                                                                                                                                                                                                                                                                                                                                                                                                                                                                                                                                                                                                                                                                                                                                                                                                                                                                                                                                                                                                                                                                                                                                                                                                                                                                                                                                                                                                                                                                                                                                                                                                                                                                                                                                                             | Ground clearance          | mm          | 165                                                         | 165                                                                                             | 165                             |
| Engine oil   Itr                                                                                                                                                                                                                                                                                                                                                                                                                                                                                                                                                                                                                                                                                                                                                                                                                                                                                                                                                                                                                                                                                                                                                                                                                                                                                                                                                                                                                                                                                                                                                                                                                                                                                                                                                                                                                                                                                                                                                                                                                                                                                                               | Turning circle            | m           | 11.3                                                        | 11.3                                                                                            | 11.3                            |
| Weight, unladen, to DIN/EU         kg         1350/1425         1355/1430         1405/148           Max load to DIN         kg         525         525         53           Max permissible weight         kg         1910         1935 (1945)         19           Max axel load, front/rear         kg         985/970         990/970         1045/98           Max trailer load,         kg         1100/695         1300/695         1500/73           Max rofload/max towbar download         kg         75/75         75/75         75/75           Max rofload/max towbar download         kg         75/75         75/75         75/75           Air resistance         Cd x A         0.30 x 2.40         0.28 x 2.40         0.28 x 2.40           Power Unit           Config/No of cyts/valves         In-line/3/4                                                                                                                                                                                                                                                                                                                                                                                                                                                                                                                                                                                                                                                                                                                                                                                                                   |                           | Approx. Itr |                                                             |                                                                                                 | 51                              |
| Max load to DIN                                                                                                                                                                                                                                                                                                                                                                                                                                                                                                                                                                                                                                                                                                                                                                                                                                                                                                                                                                                                                                                                                                                                                                                                                                                                                                                                                                                                                                                                                                                                                                                                                                                                                                                                                                                                                                                                                                                                                                                                                                                                                                                |                           | ltr         | 4.25                                                        | 4.25                                                                                            | 5.25                            |
| Max permissible weight         kg         1910         1935 (1945)         19           Max vale load, front/rear         kg         985/970         990/970         1045/98           Max trailer load,         kg         1100/695         1300/695         1500/73           Braked (12%)/unbraked         75/75         75/75         75/75         75/75         75/75         75/75         75/75         75/75         75/75         75/75         75/75         75/75         75/75         75/75         75/75         75/75         75/75         75/75         75/75         75/75         75/75         75/75         75/75         75/75         75/75         75/75         75/75         75/75         75/75         75/75         75/75         75/75         75/75         75/75         75/75         75/75         75/75         75/75         75/75         75/75         75/75         75/75         75/75         75/75         75/75         75/75         75/75         75/75         75/75         75/75         75/75         75/75         75/75         75/75         75/75         75/75         75/75         75/75         75/75         75/75         75/75         75/75         75/75         75/75         75/75         75/75         75/75 <td></td> <td>kg</td> <td>1350/1425</td> <td></td> <td>1405/1480</td>                                                                                                                                                                                                                                                                                                                                                                                                                                                                                                                                                                                                                                                                                                                                                                          |                           | kg          | 1350/1425                                                   |                                                                                                 | 1405/1480                       |
| Max axle load, front/rear         kg         985/970         990/970         1045/96           Max trailer load, Braked (12%)Junbraked         kg         1100/695         1300/695         1500/75           Max roofload/max towbar download         kg         75/75         75/75         75/75           Luggage comp capacity         ltr         468–1510         468–1510         468–154           Air resistance         Cd x A         0.30 x 2.40         0.28 x 2.40         0.28 x 2.40            BMW TwinPower Turbo technology: turbocharger (220: TwinScroll turbocharger), High Precision Direct Injection, VALVETRONIC fully variable vale control, Double-VANOS variable camshaft timing         Effective capacity         cc         1499         1499         199         199         199         199         199         199         199         199         199         199         199         199         199         199         199         199         199         199         199         199         199         199         199         199         199         199         199         199         199         199         199         199         199         199         199         199         199         199         199         199         199         199                                                                                                                                                                                                                                                                                                                                                                                                                                                                                                                                                                                                                                                                                                                                                                                                                          | Max load to DIN           | kg          | 525                                                         |                                                                                                 | 525                             |
| Max trailer load,   kg   1100/695   1300/695   1500/73   Braked (12%)/junbraked   Max roofload/max towbar   kg   75/75   75/75   75/75   75/75   75/75   75/75   75/75   75/75   75/75   75/75   75/75   75/75   75/75   75/75   75/75   75/75   75/75   75/75   75/75   75/75   75/75   75/75   75/75   75/75   75/75   75/75   75/75   75/75   75/75   75/75   75/75   75/75   75/75   75/75   75/75   75/75   75/75   75/75   75/75   75/75   75/75   75/75   75/75   75/75   75/75   75/75   75/75   75/75   75/75   75/75   75/75   75/75   75/75   75/75   75/75   75/75   75/75   75/75   75/75   75/75   75/75   75/75   75/75   75/75   75/75   75/75   75/75   75/75   75/75   75/75   75/75   75/75   75/75   75/75   75/75   75/75   75/75   75/75   75/75   75/75   75/75   75/75   75/75   75/75   75/75   75/75   75/75   75/75   75/75   75/75   75/75   75/75   75/75   75/75   75/75   75/75   75/75   75/75   75/75   75/75   75/75   75/75   75/75   75/75   75/75   75/75   75/75   75/75   75/75   75/75   75/75   75/75   75/75   75/75   75/75   75/75   75/75   75/75   75/75   75/75   75/75   75/75   75/75   75/75   75/75   75/75   75/75   75/75   75/75   75/75   75/75   75/75   75/75   75/75   75/75   75/75   75/75   75/75   75/75   75/75   75/75   75/75   75/75   75/75   75/75   75/75   75/75   75/75   75/75   75/75   75/75   75/75   75/75   75/75   75/75   75/75   75/75   75/75   75/75   75/75   75/75   75/75   75/75   75/75   75/75   75/75   75/75   75/75   75/75   75/75   75/75   75/75   75/75   75/75   75/75   75/75   75/75   75/75   75/75   75/75   75/75   75/75   75/75   75/75   75/75   75/75   75/75   75/75   75/75   75/75   75/75   75/75   75/75   75/75   75/75   75/75   75/75   75/75   75/75   75/75   75/75   75/75   75/75   75/75   75/75   75/75   75/75   75/75   75/75   75/75   75/75   75/75   75/75   75/75   75/75   75/75   75/75   75/75   75/75   75/75   75/75   75/75   75/75   75/75   75/75   75/75   75/75   75/75   75/75   75/75   75/75   75/75   75/75   75/75   75/75   75/75   75/75   75/75   75/75   75/75   75/75   75/   | Max permissible weight    | kg          |                                                             | 1935 (1945)                                                                                     | 1970                            |
| Braked (12%)/unbraked   Max roofload/max towbar   kg   75/75   75/75   75/75   75/75   75/75   75/75   75/75   75/75   75/75   75/75   75/75   75/75   75/75   75/75   75/75   75/75   75/75   75/75   75/75   75/75   75/75   75/75   75/75   75/75   75/75   75/75   75/75   75/75   75/75   75/75   75/75   75/75   75/75   75/75   75/75   75/75   75/75   75/75   75/75   75/75   75/75   75/75   75/75   75/75   75/75   75/75   75/75   75/75   75/75   75/75   75/75   75/75   75/75   75/75   75/75   75/75   75/75   75/75   75/75   75/75   75/75   75/75   75/75   75/75   75/75   75/75   75/75   75/75   75/75   75/75   75/75   75/75   75/75   75/75   75/75   75/75   75/75   75/75   75/75   75/75   75/75   75/75   75/75   75/75   75/75   75/75   75/75   75/75   75/75   75/75   75/75   75/75   75/75   75/75   75/75   75/75   75/75   75/75   75/75   75/75   75/75   75/75   75/75   75/75   75/75   75/75   75/75   75/75   75/75   75/75   75/75   75/75   75/75   75/75   75/75   75/75   75/75   75/75   75/75   75/75   75/75   75/75   75/75   75/75   75/75   75/75   75/75   75/75   75/75   75/75   75/75   75/75   75/75   75/75   75/75   75/75   75/75   75/75   75/75   75/75   75/75   75/75   75/75   75/75   75/75   75/75   75/75   75/75   75/75   75/75   75/75   75/75   75/75   75/75   75/75   75/75   75/75   75/75   75/75   75/75   75/75   75/75   75/75   75/75   75/75   75/75   75/75   75/75   75/75   75/75   75/75   75/75   75/75   75/75   75/75   75/75   75/75   75/75   75/75   75/75   75/75   75/75   75/75   75/75   75/75   75/75   75/75   75/75   75/75   75/75   75/75   75/75   75/75   75/75   75/75   75/75   75/75   75/75   75/75   75/75   75/75   75/75   75/75   75/75   75/75   75/75   75/75   75/75   75/75   75/75   75/75   75/75   75/75   75/75   75/75   75/75   75/75   75/75   75/75   75/75   75/75   75/75   75/75   75/75   75/75   75/75   75/75   75/75   75/75   75/75   75/75   75/75   75/75   75/75   75/75   75/75   75/75   75/75   75/75   75/75   75/75   75/75   75/75   75/75   75/75   75/75   75/75   75/75   75/75   | Max axle load, front/rear | kg          | 985/970                                                     |                                                                                                 | 1045/965                        |
| Description      |                           | kg          | 1100/695                                                    | 1300/695                                                                                        | 1500/730                        |
| Power Unit                                                                                                                                                                                                                                                                                                                                                                                                                                                                                                                                                                                                                                                                                                                                                                                                                                                                                                                                                                                                                                                                                                                                                                                                                                                                                                                                                                                                                                                                                                                                                                                                                                                                                                                                                                                                                                                                                                                                                                                                                                                                                                                     |                           | kg          | 75/75                                                       | 75/75                                                                                           | 75/75                           |
| Power Unit                                                                                                                                                                                                                                                                                                                                                                                                                                                                                                                                                                                                                                                                                                                                                                                                                                                                                                                                                                                                                                                                                                                                                                                                                                                                                                                                                                                                                                                                                                                                                                                                                                                                                                                                                                                                                                                                                                                                                                                                                                                                                                                     |                           | ltr         | 468–1510                                                    | 468-1510                                                                                        | 468-1510                        |
| Config/No of cyls/valves                                                                                                                                                                                                                                                                                                                                                                                                                                                                                                                                                                                                                                                                                                                                                                                                                                                                                                                                                                                                                                                                                                                                                                                                                                                                                                                                                                                                                                                                                                                                                                                                                                                                                                                                                                                                                                                                                                                                                                                                                                                                                                       | Air resistance            | Cd x A      | 0.30 x 2.40                                                 | 0.28 x 2.40                                                                                     | 0.28 x 2.40                     |
| BMW TwinPower Turbo technology: turbocharger (220i: TwinScroll turbocharger), High Precision Direct Injection, VALVE TRONIC fully variable valved control, Double-VANOS variable cambrant timing                                                                                                                                                                                                                                                                                                                                                                                                                                                                                                                                                                                                                                                                                                                                                                                                                                                                                                                                                                                                                                                                                                                                                                                                                                                                                                                                                                                                                                                                                                                                                                                                                                                                                                                                                                                                                                                                                                                               |                           |             |                                                             |                                                                                                 |                                 |
| turbocharger), High Precision Direct Injection, VALVETRONIC fully variable vals control, Double-VANOS variable camshaft timing  Effective capacity cc 1499 1499 199  Stroke/bore mm 94.6/82.0 94.6/82.0 94.6/82.0 94.6/82.  Compression ratio :1 11.0 11.0 11.0 11.  Fuel min. RON 91 min. |                           |             |                                                             |                                                                                                 | In-line/4/4                     |
| Stroke/bore         mm         94.6/82.0         94.6/82.0         94.6/82.0           Compression ratio         :1         11.0         11.0         11.0         11           Fuel         min. RON 91         min. RON 9                                                                                                                                                                                                                                                                                                                                                                                                                                                                                                                                                                                                                                                                                                                |                           | turk        | ocharger), High Precision D<br>control, Double              | Direct Injection, VALVETRO<br>-VANOS variable camshaft                                          | NIC fully variable valve timing |
| Compression ratio         :1         11.0         11.0         11.0           Fuel         min. RON 91         min. RON 91         min. RON 91         min. RON 91           Max output         kW/hp         80/109         103/140         141/19           at         rpm         4100-6500         4500-6500         5000-600           Max torque         Nm/lb-ft         190/140         220/162         280/20           at         rpm         1350-3800         1480-4200         1350-460           Electrical System           Battery / installation         Ah/- 70/ Engine compartment                                                                                                                                                                                                                                                                                                                                                                                                                                                                                                                                                                                                                                                                                                                   |                           | CC          |                                                             |                                                                                                 | 1998                            |
| Fuel         min. RON 91         min. RON 91         min. RON 91           Max output         kW/hp         80/109         103/140         141/15           at         rpm         4100-6500         4500-6500         5000-600           Max torque         Nm/lb-ft         190/140         220/162         280/20           at         rpm         1350-3800         1480-4200         1350-460           Electrical System           Battery / installation         Ah/- 70/ Engine compartment         70/ Engine compartment         70/ Engine compartment         70/ Engine compartment           Driving Dynamics and Safety           Suspension, front         Single-joint spring-strut axle in lightweight steel construction           Suspension, front         Single-joint spring-strut axle in lightweight construction           Brakes, front         Single-joint spring-strut axle in lightweight construction           Brakes, front         Single-joint floating-calliper disc brakes / vented           Brakes, front         Single-piston floating-calliper disc brakes / vented           Brakes, front           Single-piston floating-calliper disc brakes / vented           Brakes, front         Secontroll, post floating-calliper disc brakes / v                                                                                                                                                                                                                                                                                                                                                                                                                                                                                                                                                                                                                                                                                                                                                                                                                                       |                           |             |                                                             |                                                                                                 | 94.6/82.0                       |
| Max output         kW/hp         80/109         103/140         141/19           at         rpm         4100-6500         4500-6500         5000-600           Max torque         Nm/lb-ft         190/140         220/162         280/20           at         rpm         1350-3800         1480-4200         1350-460           Electrical System           Battery / installation         Ah/- 70/ Engine compartment         70/ Engine compartment         70/ Engine compartment           Driving Dynamics and Safety           Suspension, front         Single-joint spring-strut axle in lightweight steel construction           Suspension, rear         Central-arm axle in lightweight construction           Brakes, front         Single-joiston floating-calliper disc brakes / vented           Brakes, front         Single-piston floating-calliper disc brakes / vented           Brakes, front         Single-piston floating-calliper disc brakes / vented           Brake Control), DBC (Dynamic Brake Co                                                                                                                                                                                                                                                                                                                                                                                                                                                                                                                                                                                                                                                                        |                           | :1          |                                                             |                                                                                                 | 11.0                            |
| at rpm 4100-6500 4500-6500 5000-600  Max torque Nm/lb-ft 190/140 220/162 280/20 at rpm 1350-3800 1480-4200 1350-460  Electrical System  Battery / installation Ah/- 70/ Engine compartment 70/ Engine compartment 70/ Engine compartment  Driving Dynamics and Safety  Suspension, front Single-joint spring-strut axle in lightweight steel construction  Suspension, rear Central-arm axle in lightweight construction  Brakes, front Single-piston floating-calliper disc brakes / vented  Brakes, rear Single-piston floating-calliper disc brakes  Driving stability systems Standard: DSC incl. ABS and DTC (Dynamic Traction Control), CBC (Cornerin Brake Control), DBC (Dynamic Brake Control), Dry Braking function, Fading Compensation, Start-Off Assistant, Drive Performance Control; optional:  Dynamic Damper Control  Safety equipment Standard: airbags for driver and front passenger, side airbags for driver and front passenger, head airbags for front and rear seats, three-point inertia-reel seatbelts on all seats with belt stopper, belt latch tensioner and belt force limite at the front seats  Steering Electric Power Steering (EPS); optional: Servotronic function  Steering ratio, overall :1 16.0 16.0 16.0  Tyres, front/rear 205/60 R16 96V 205/60 R16 96V 205/60 R16 96V                                                                                                                                                                                                                                                                                                                                                                                                                                                                                                                                                                                                                                                                                                                                                                                                              |                           | 1.147       |                                                             |                                                                                                 |                                 |
| Max torque Nm/lb-ft 190/140 220/162 280/20 at rpm 1350–3800 1480–4200 1350–460  Electrical System  Battery / installation Ah/– 70/ Engine compartment 70/ Engine |                           | •           |                                                             |                                                                                                 |                                 |
| at rpm 1350–3800 1480–4200 1350–460  Electrical System  Battery / installation Ah/– 70/ Engine compartment 70/ Eng |                           |             |                                                             |                                                                                                 |                                 |
| Electrical System  Battery / installation  Ah/— 70/ Engine compartment 70/ Engine compartment 70/ Engine compartment  Driving Dynamics and Safety  Suspension, front  Single-joint spring-strut axle in lightweight steel construction  Suspension, rear  Central-arm axle in lightweight construction  Brakes, front  Single-piston floating-calliper disc brakes / vented  Brakes, rear  Single-piston floating-calliper disc brakes / vented  Brakes, rear  Single-piston floating-calliper disc brakes / vented  Brake Controll, DBC (Dynamic Traction Control), CBC (Cornerin Brake Control), DBC (Dynamic Brake Control), Dry Braking function, Fading Compensation, Start-Off Assistant, Drive Performance Control; optional:  Dynamic Damper Control  Safety equipment  Standard: airbags for driver and front passenger, side airbags for driver and front passenger, head airbags for front and rear seats, three-point inertia-reel seatbelts on all seats with belt stopper, belt latch tensioner and belt force limite at the front seats  Steering  Electric Power Steering (EPS); optional: Servotronic function  Steering ratio, overall  1 1 16.0 16.0 16.0  Tyres, front/rear  205/60 R16 96V 205/60 R16 96V 205/60 R16 96V 205/60 R16 96V                                                                                                                                                                                                                                                                                                                                                                                                                                                                                                                                                                                                                                                                                                                                                                                                                                                                   | ·                         |             |                                                             |                                                                                                 |                                 |
| Driving Dynamics and Safety                                                                                                                                                                                                                                                                                                                                                                                                                                                                                                                                                                                                                                                                                                                                                                                                                                                                                                                                                                                                                                                                                                                                                                                                                                                                                                                                                                                                                                                                                                                                                                                                                                                                                                                                                                                                                                                                                                                                                                                                                                                                                                    | <u>at</u>                 | трт         | 1350-3800                                                   | 1480-4200                                                                                       | 1350-4600                       |
| Driving Dynamics and SafetySuspension, frontSingle-joint spring-strut axle in lightweight steel constructionSuspension, rearCentral-arm axle in lightweight constructionBrakes, frontSingle-piston floating-calliper disc brakes / ventedBrakes, rearSingle-piston floating-calliper disc brakesDriving stability systemsStandard: DSC incl. ABS and DTC (Dynamic Traction Control), CBC (Cornerin Brake Control), DBC (Dynamic Brake Control), Dry Braking function, Fading Compensation, Start-Off Assistant, Drive Performance Control; optional: Dynamic Damper ControlSafety equipmentStandard: airbags for driver and front passenger, side airbags for driver and fron passenger, head airbags for front and rear seats, three-point inertia-reel seatbelts on all seats with belt stopper, belt latch tensioner and belt force limite at the front seatsSteeringElectric Power Steering (EPS); optional: Servotronic functionSteering ratio, overall:116.016.016.0Tyres, front/rear205/60 R16 96V205/60 R16 96V205/60 R16 96V205/60 R16 96V                                                                                                                                                                                                                                                                                                                                                                                                                                                                                                                                                                                                                                                                                                                                                                                                                                                                                                                                                                                                                                                                            |                           | Λh/_ 7(     | V Engine compartment 70                                     | V Engine compartment 70                                                                         | / Engine compartment            |
| Suspension, front Single-joint spring-strut axle in lightweight steel construction Suspension, rear Central-arm axle in lightweight construction Brakes, front Single-piston floating-calliper disc brakes / vented Brakes, rear Single-piston floating-calliper disc brakes  Driving stability systems Standard: DSC incl. ABS and DTC (Dynamic Traction Control), CBC (Cornerin Brake Control), DBC (Dynamic Brake Control), Dry Braking function, Fading Compensation, Start-Off Assistant, Drive Performance Control; optional:  Dynamic Damper Control  Safety equipment Standard: airbags for driver and front passenger, side airbags for driver and front passenger, head airbags for front and rear seats, three-point inertia-reel seatbelts on all seats with belt stopper, belt latch tensioner and belt force limite at the front seats  Steering Electric Power Steering (EPS); optional: Servotronic function  Steering ratio, overall 1 1 16.0 16.0 16.0 16.0  Tyres, front/rear 205/60 R16 96V 205/60 R16 96V 205/60 R16 96V 205/60 R16 96V                                                                                                                                                                                                                                                                                                                                                                                                                                                                                                                                                                                                                                                                                                                                                                                                                                                                                                                                                                                                                                                                   |                           |             | n Engine compartment 70                                     | " Engine compartment "70                                                                        | 7 Engine compartment            |
| Suspension, rear  Central-arm axle in lightweight construction  Brakes, front  Single-piston floating-calliper disc brakes / vented  Brakes, rear  Single-piston floating-calliper disc brakes  Driving stability systems  Standard: DSC incl. ABS and DTC (Dynamic Traction Control), CBC (Cornerin Brake Control), DBC (Dynamic Brake Control), Dry Braking function, Fading Compensation, Start-Off Assistant, Drive Performance Control; optional:  Dynamic Damper Control  Safety equipment  Standard: airbags for driver and front passenger, side airbags for driver and front passenger, head airbags for front and rear seats, three-point inertia-reel seatbelts on all seats with belt stopper, belt latch tensioner and belt force limite at the front seats  Steering  Electric Power Steering (EPS); optional: Servotronic function  Steering ratio, overall  1 16.0 16.0 16.0  Tyres, front/rear  205/60 R16 96V 205/60 R16 96V 205/60 R16 96V                                                                                                                                                                                                                                                                                                                                                                                                                                                                                                                                                                                                                                                                                                                                                                                                                                                                                                                                                                                                                                                                                                                                                                  |                           | ety         | 0                                                           |                                                                                                 |                                 |
| Brakes, front Single-piston floating-calliper disc brakes / vented Brakes, rear Single-piston floating-calliper disc brakes  Driving stability systems Standard: DSC incl. ABS and DTC (Dynamic Traction Control), CBC (Cornerin Brake Control), DBC (Dynamic Brake Control), Dry Braking function, Fading Compensation, Start-Off Assistant, Drive Performance Control; optional:  Dynamic Damper Control  Safety equipment Standard: airbags for driver and front passenger, side airbags for driver and front passenger, head airbags for front and rear seats, three-point inertia-reel seatbelts on all seats with belt stopper, belt latch tensioner and belt force limite at the front seats  Steering Electric Power Steering (EPS); optional: Servotronic function  Steering ratio, overall  1 16.0 16.0 16.0  Tyres, front/rear 205/60 R16 96V 205/60 R16 96V 205/60 R16 96V                                                                                                                                                                                                                                                                                                                                                                                                                                                                                                                                                                                                                                                                                                                                                                                                                                                                                                                                                                                                                                                                                                                                                                                                                                         |                           |             |                                                             |                                                                                                 |                                 |
| Brakes, rear  Single-piston floating-calliper disc brakes  Driving stability systems  Standard: DSC incl. ABS and DTC (Dynamic Traction Control), CBC (Cornerin Brake Control), DBC (Dynamic Brake Control), Dry Braking function, Fading Compensation, Start-Off Assistant, Drive Performance Control; optional:  Dynamic Damper Control  Safety equipment  Standard: airbags for driver and front passenger, side airbags for driver and front passenger, head airbags for front and rear seats, three-point inertia-reel seatbelts on all seats with belt stopper, belt latch tensioner and belt force limite at the front seats  Steering  Electric Power Steering (EPS); optional: Servotronic function  Steering ratio, overall  1 16.0 16.0 16.0  Tyres, front/rear  205/60 R16 96V 205/60 R16 96V 205/60 R16 96V                                                                                                                                                                                                                                                                                                                                                                                                                                                                                                                                                                                                                                                                                                                                                                                                                                                                                                                                                                                                                                                                                                                                                                                                                                                                                                       |                           |             |                                                             |                                                                                                 |                                 |
| Driving stability systems  Standard: DSC incl. ABS and DTC (Dynamic Traction Control), CBC (Cornerin Brake Control), DBC (Dynamic Brake Control), Dry Braking function, Fading Compensation, Start-Off Assistant, Drive Performance Control; optional:  Dynamic Damper Control  Safety equipment  Standard: airbags for driver and front passenger, side airbags for driver and front passenger, head airbags for front and rear seats, three-point inertia-reel seatbelts on all seats with belt stopper, belt latch tensioner and belt force limite at the front seats  Steering  Electric Power Steering (EPS); optional: Servotronic function  Steering ratio, overall  1 16.0 16.0 16.0  Tyres, front/rear  205/60 R16 96V 205/60 R16 96V 205/60 R16 96V                                                                                                                                                                                                                                                                                                                                                                                                                                                                                                                                                                                                                                                                                                                                                                                                                                                                                                                                                                                                                                                                                                                                                                                                                                                                                                                                                                  |                           |             |                                                             |                                                                                                 |                                 |
| Brake Control), DBC (Dynamic Brake Control), Dry Braking function, Fading Compensation, Start-Off Assistant, Drive Performance Control; optional:  Dynamic Damper Control  Safety equipment  Standard: airbags for driver and front passenger, side airbags for driver and front passenger, head airbags for front and rear seats, three-point inertia-reel seatbelts on all seats with belt stopper, belt latch tensioner and belt force limite at the front seats  Steering  Electric Power Steering (EPS); optional: Servotronic function  Steering ratio, overall  1 16.0 16.0 16.0  Tyres, front/rear  205/60 R16 96V 205/60 R16 96V 205/60 R16 96V                                                                                                                                                                                                                                                                                                                                                                                                                                                                                                                                                                                                                                                                                                                                                                                                                                                                                                                                                                                                                                                                                                                                                                                                                                                                                                                                                                                                                                                                       |                           | Ct-         |                                                             |                                                                                                 |                                 |
| Safety equipment  Standard: airbags for driver and front passenger, side airbags for driver and front passenger, head airbags for front and rear seats, three-point inertia-reel seatbelts on all seats with belt stopper, belt latch tensioner and belt force limits at the front seats  Steering  Electric Power Steering (EPS); optional: Servotronic function  Steering ratio, overall  1 16.0 16.0 16.0  Tyres, front/rear  205/60 R16 96V 205/60 R16 96V 205/60 R16 96V                                                                                                                                                                                                                                                                                                                                                                                                                                                                                                                                                                                                                                                                                                                                                                                                                                                                                                                                                                                                                                                                                                                                                                                                                                                                                                                                                                                                                                                                                                                                                                                                                                                  | Driving stability systems |             | rake Control), DBC (Dynam<br>Compensation, Start-Off A      | iic Brake Control), Dry Brak<br>ssistant, Drive Performance                                     | ing function, Fading            |
| Steering         Electric Power Steering (EPS); optional: Servotronic function           Steering ratio, overall         :1         16.0         16.0         16.0           Tyres, front/rear         205/60 R16 96V         205/60 R16 96V         205/60 R16 96V                                                                                                                                                                                                                                                                                                                                                                                                                                                                                                                                                                                                                                                                                                                                                                                                                                                                                                                                                                                                                                                                                                                                                                                                                                                                                                                                                                                                                                                                                                                                                                                                                                                                                                                                                                                                                                                            | Safety equipment          |             | ndard: airbags for driver and<br>passenger, head airbags fo | d front passenger, side airba<br>or front and rear seats, three<br>stopper, belt latch tensione | e-point inertia-reel            |
| Steering ratio, overall         :1         16.0         16.0         16.0           Tyres, front/rear         205/60 R16 96V         205/60 R16 96V         205/60 R16 96V                                                                                                                                                                                                                                                                                                                                                                                                                                                                                                                                                                                                                                                                                                                                                                                                                                                                                                                                                                                                                                                                                                                                                                                                                                                                                                                                                                                                                                                                                                                                                                                                                                                                                                                                                                                                                                                                                                                                                     | Steering                  |             |                                                             | ic Power Steering (EPS);                                                                        |                                 |
| Tyres, front/rear 205/60 R16 96V 205/60 R16 96V 205/60 R16 96V                                                                                                                                                                                                                                                                                                                                                                                                                                                                                                                                                                                                                                                                                                                                                                                                                                                                                                                                                                                                                                                                                                                                                                                                                                                                                                                                                                                                                                                                                                                                                                                                                                                                                                                                                                                                                                                                                                                                                                                                                                                                 | Steering ratio, overall   | :1          | · · · · · · · · · · · · · · · · · · ·                       |                                                                                                 | 16.0                            |
|                                                                                                                                                                                                                                                                                                                                                                                                                                                                                                                                                                                                                                                                                                                                                                                                                                                                                                                                                                                                                                                                                                                                                                                                                                                                                                                                                                                                                                                                                                                                                                                                                                                                                                                                                                                                                                                                                                                                                                                                                                                                                                                                |                           |             |                                                             |                                                                                                 | 205/60 R16 96V                  |
| TAITIO, TOTIGION TO A COLIT AIDY TAITION TO A COLIT AID                                                                                                                                                                                                                                                                                                                                                                                                                                                                                                                                                                                                                                                                                                                                                                                                                                                                                                                                                                                                                                                                                                                                                                                                                                                                                                                                                                                                                                                                                                                                                                                                                                                                                                                                                                                                                                                                                                                                    | Rims, front/rear          |             | 7.0J x 16 light alloy                                       | 7.0J x 16 light alloy                                                                           | 7.0J x 16 light alloy           |