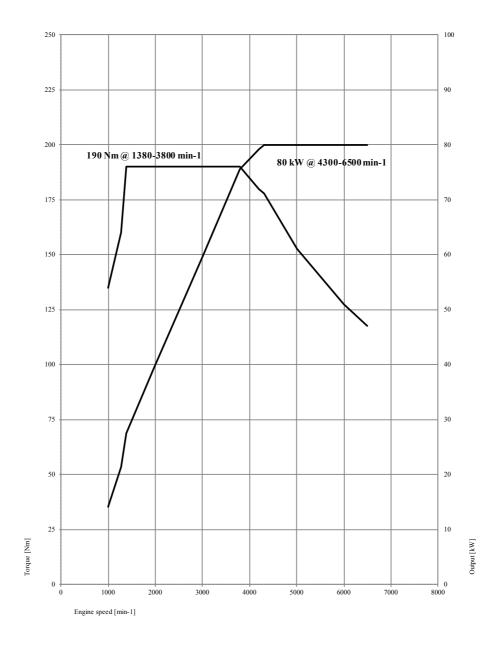

#### **Specifications.**The new BMW Series 2 Active Tourer. 216i, 218i, 220i.

| Length-width/height (unladen)                                                                                                                                                                                                                                                                                                                                                                                                                                                                                                                                                                                                                                                                                                                                                                                                                                                                                                                                                                                                                                                                                                                                                                                                                                                                                                                                                                                                                                                                                                                                                                                                                                                                                                                                                                                                                                                                                                                                                                                                                                                                                                  |                           |             | BMW 216i                                                    | BMW 218i                                                                                        | BMW 220i                        |
|--------------------------------------------------------------------------------------------------------------------------------------------------------------------------------------------------------------------------------------------------------------------------------------------------------------------------------------------------------------------------------------------------------------------------------------------------------------------------------------------------------------------------------------------------------------------------------------------------------------------------------------------------------------------------------------------------------------------------------------------------------------------------------------------------------------------------------------------------------------------------------------------------------------------------------------------------------------------------------------------------------------------------------------------------------------------------------------------------------------------------------------------------------------------------------------------------------------------------------------------------------------------------------------------------------------------------------------------------------------------------------------------------------------------------------------------------------------------------------------------------------------------------------------------------------------------------------------------------------------------------------------------------------------------------------------------------------------------------------------------------------------------------------------------------------------------------------------------------------------------------------------------------------------------------------------------------------------------------------------------------------------------------------------------------------------------------------------------------------------------------------|---------------------------|-------------|-------------------------------------------------------------|-------------------------------------------------------------------------------------------------|---------------------------------|
| No of doors/seats                                                                                                                                                                                                                                                                                                                                                                                                                                                                                                                                                                                                                                                                                                                                                                                                                                                                                                                                                                                                                                                                                                                                                                                                                                                                                                                                                                                                                                                                                                                                                                                                                                                                                                                                                                                                                                                                                                                                                                                                                                                                                                              | Body                      |             |                                                             |                                                                                                 |                                 |
| Lengthwidthheight (unladen) mm   4354/1800/1555   4354/1800/155   4354/1800/155   Mheelbase mm   2670   2670   2670   2670   2670   2670   2670   2670   2670   2670   2670   2670   2670   2670   2670   2670   2670   2670   2670   2670   2670   2670   2670   2670   2670   2670   2670   2670   2670   2670   2670   2670   2670   2670   2670   2670   2670   2670   2670   2670   2670   2670   2670   2670   2670   2670   2670   2670   2670   2670   2670   2670   2670   2670   2670   2670   2670   2670   2670   2670   2670   2670   2670   2670   2670   2670   2670   2670   2670   2670   2670   2670   2670   2670   2670   2670   2670   2670   2670   2670   2670   2670   2670   2670   2670   2670   2670   2670   2670   2670   2670   2670   2670   2670   2670   2670   2670   2670   2670   2670   2670   2670   2670   2670   2670   2670   2670   2670   2670   2670   2670   2670   2670   2670   2670   2670   2670   2670   2670   2670   2670   2670   2670   2670   2670   2670   2670   2670   2670   2670   2670   2670   2670   2670   2670   2670   2670   2670   2670   2670   2670   2670   2670   2670   2670   2670   2670   2670   2670   2670   2670   2670   2670   2670   2670   2670   2670   2670   2670   2670   2670   2670   2670   2670   2670   2670   2670   2670   2670   2670   2670   2670   2670   2670   2670   2670   2670   2670   2670   2670   2670   2670   2670   2670   2670   2670   2670   2670   2670   2670   2670   2670   2670   2670   2670   2670   2670   2670   2670   2670   2670   2670   2670   2670   2670   2670   2670   2670   2670   2670   2670   2670   2670   2670   2670   2670   2670   2670   2670   2670   2670   2670   2670   2670   2670   2670   2670   2670   2670   2670   2670   2670   2670   2670   2670   2670   2670   2670   2670   2670   2670   2670   2670   2670   2670   2670   2670   2670   2670   2670   2670   2670   2670   2670   2670   2670   2670   2670   2670   2670   2670   2670   2670   2670   2670   2670   2670   2670   2670   2670   2670   2670   2670   2670   2670   2670   2670   2670   2   |                           |             | 4/5                                                         | 4/5                                                                                             | 4/5                             |
| Wheelbase                                                                                                                                                                                                                                                                                                                                                                                                                                                                                                                                                                                                                                                                                                                                                                                                                                                                                                                                                                                                                                                                                                                                                                                                                                                                                                                                                                                                                                                                                                                                                                                                                                                                                                                                                                                                                                                                                                                                                                                                                                                                                                                      |                           | mm          |                                                             |                                                                                                 | 4354/1800/1555                  |
| Ground clearance                                                                                                                                                                                                                                                                                                                                                                                                                                                                                                                                                                                                                                                                                                                                                                                                                                                                                                                                                                                                                                                                                                                                                                                                                                                                                                                                                                                                                                                                                                                                                                                                                                                                                                                                                                                                                                                                                                                                                                                                                                                                                                               |                           |             |                                                             |                                                                                                 | 2670                            |
| Tuming circle m 11.3 11.3 11.3 11.7 Fuel tank capacity Approx. Itr 51 51 51 51 51 51 51 51 51 51 51 51 51                                                                                                                                                                                                                                                                                                                                                                                                                                                                                                                                                                                                                                                                                                                                                                                                                                                                                                                                                                                                                                                                                                                                                                                                                                                                                                                                                                                                                                                                                                                                                                                                                                                                                                                                                                                                                                                                                                                                                                                                                      | Track, front/rear         | mm          | 1561/1562                                                   | 1561/1562                                                                                       | 1561/1562                       |
| Fuel tank capacity                                                                                                                                                                                                                                                                                                                                                                                                                                                                                                                                                                                                                                                                                                                                                                                                                                                                                                                                                                                                                                                                                                                                                                                                                                                                                                                                                                                                                                                                                                                                                                                                                                                                                                                                                                                                                                                                                                                                                                                                                                                                                                             | Ground clearance          | mm          | 165                                                         | 165                                                                                             | 165                             |
| Engine oil   Itr                                                                                                                                                                                                                                                                                                                                                                                                                                                                                                                                                                                                                                                                                                                                                                                                                                                                                                                                                                                                                                                                                                                                                                                                                                                                                                                                                                                                                                                                                                                                                                                                                                                                                                                                                                                                                                                                                                                                                                                                                                                                                                               | Turning circle            | m           | 11.3                                                        | 11.3                                                                                            | 11.3                            |
| Weight, unladen, to DIN/EU         kg         1350/1425         1355/1430         1405/148           Max load to DIN         kg         525         525         53           Max permissible weight         kg         1910         1935 (1945)         19           Max axel load, front/rear         kg         985/970         990/970         1045/98           Max trailer load,         kg         1100/695         1300/695         1500/73           Max rofload/max towbar download         kg         75/75         75/75         75/75           Max rofload/max towbar download         kg         75/75         75/75         75/75           Air resistance         Cd x A         0.30 x 2.40         0.28 x 2.40         0.28 x 2.40           Power Unit           Config/No of cyts/valves         In-line/3/4                                                                                                                                                                                                                                                                                                                                                                                                                                                                                                                                                                                                                                                                                                                                                                                                                   |                           | Approx. Itr |                                                             |                                                                                                 | 51                              |
| Max load to DIN                                                                                                                                                                                                                                                                                                                                                                                                                                                                                                                                                                                                                                                                                                                                                                                                                                                                                                                                                                                                                                                                                                                                                                                                                                                                                                                                                                                                                                                                                                                                                                                                                                                                                                                                                                                                                                                                                                                                                                                                                                                                                                                |                           | ltr         | 4.25                                                        | 4.25                                                                                            | 5.25                            |
| Max permissible weight         kg         1910         1935 (1945)         19           Max vale load, front/rear         kg         985/970         990/970         1045/98           Max trailer load,         kg         1100/695         1300/695         1500/73           Braked (12%)/unbraked         75/75         75/75         75/75         75/75         75/75         75/75         75/75         75/75         75/75         75/75         75/75         75/75         75/75         75/75         75/75         75/75         75/75         75/75         75/75         75/75         75/75         75/75         75/75         75/75         75/75         75/75         75/75         75/75         75/75         75/75         75/75         75/75         75/75         75/75         75/75         75/75         75/75         75/75         75/75         75/75         75/75         75/75         75/75         75/75         75/75         75/75         75/75         75/75         75/75         75/75         75/75         75/75         75/75         75/75         75/75         75/75         75/75         75/75         75/75         75/75         75/75         75/75         75/75         75/75         75/75         75/75         75/75 <td></td> <td>kg</td> <td>1350/1425</td> <td></td> <td>1405/1480</td>                                                                                                                                                                                                                                                                                                                                                                                                                                                                                                                                                                                                                                                                                                                                                                          |                           | kg          | 1350/1425                                                   |                                                                                                 | 1405/1480                       |
| Max axle load, front/rear         kg         985/970         990/970         1045/96           Max trailer load, Braked (12%)Junbraked         kg         1100/695         1300/695         1500/75           Max roofload/max towbar download         kg         75/75         75/75         75/75           Luggage comp capacity         ltr         468–1510         468–1510         468–154           Air resistance         Cd x A         0.30 x 2.40         0.28 x 2.40         0.28 x 2.40            BMW TwinPower Turbo technology: turbocharger (220: TwinScroll turbocharger), High Precision Direct Injection, VALVETRONIC fully variable vale control, Double-VANOS variable camshaft timing         Effective capacity         cc         1499         1499         199         199         199         199         199         199         199         199         199         199         199         199         199         199         199         199         199         199         199         199         199         199         199         199         199         199         199         199         199         199         199         199         199         199         199         199         199         199         199         199         199         199                                                                                                                                                                                                                                                                                                                                                                                                                                                                                                                                                                                                                                                                                                                                                                                                                          | Max load to DIN           | kg          | 525                                                         |                                                                                                 | 525                             |
| Max trailer load,   kg   1100/695   1300/695   1500/73   Braked (12%)/junbraked   Max roofload/max towbar   kg   75/75   75/75   75/75   75/75   75/75   75/75   75/75   75/75   75/75   75/75   75/75   75/75   75/75   75/75   75/75   75/75   75/75   75/75   75/75   75/75   75/75   75/75   75/75   75/75   75/75   75/75   75/75   75/75   75/75   75/75   75/75   75/75   75/75   75/75   75/75   75/75   75/75   75/75   75/75   75/75   75/75   75/75   75/75   75/75   75/75   75/75   75/75   75/75   75/75   75/75   75/75   75/75   75/75   75/75   75/75   75/75   75/75   75/75   75/75   75/75   75/75   75/75   75/75   75/75   75/75   75/75   75/75   75/75   75/75   75/75   75/75   75/75   75/75   75/75   75/75   75/75   75/75   75/75   75/75   75/75   75/75   75/75   75/75   75/75   75/75   75/75   75/75   75/75   75/75   75/75   75/75   75/75   75/75   75/75   75/75   75/75   75/75   75/75   75/75   75/75   75/75   75/75   75/75   75/75   75/75   75/75   75/75   75/75   75/75   75/75   75/75   75/75   75/75   75/75   75/75   75/75   75/75   75/75   75/75   75/75   75/75   75/75   75/75   75/75   75/75   75/75   75/75   75/75   75/75   75/75   75/75   75/75   75/75   75/75   75/75   75/75   75/75   75/75   75/75   75/75   75/75   75/75   75/75   75/75   75/75   75/75   75/75   75/75   75/75   75/75   75/75   75/75   75/75   75/75   75/75   75/75   75/75   75/75   75/75   75/75   75/75   75/75   75/75   75/75   75/75   75/75   75/75   75/75   75/75   75/75   75/75   75/75   75/75   75/75   75/75   75/75   75/75   75/75   75/75   75/75   75/75   75/75   75/75   75/75   75/75   75/75   75/75   75/75   75/75   75/75   75/75   75/75   75/75   75/75   75/75   75/75   75/75   75/75   75/75   75/75   75/75   75/75   75/75   75/75   75/75   75/75   75/75   75/75   75/75   75/75   75/75   75/75   75/75   75/75   75/75   75/75   75/75   75/75   75/75   75/75   75/75   75/75   75/75   75/75   75/75   75/75   75/75   75/75   75/75   75/75   75/75   75/75   75/75   75/75   75/75   75/75   75/75   75/75   75/75   75/75   75/75   75/   | Max permissible weight    | kg          |                                                             | 1935 (1945)                                                                                     | 1970                            |
| Braked (12%)/unbraked   Max roofload/max towbar   kg   75/75   75/75   75/75   75/75   75/75   75/75   75/75   75/75   75/75   75/75   75/75   75/75   75/75   75/75   75/75   75/75   75/75   75/75   75/75   75/75   75/75   75/75   75/75   75/75   75/75   75/75   75/75   75/75   75/75   75/75   75/75   75/75   75/75   75/75   75/75   75/75   75/75   75/75   75/75   75/75   75/75   75/75   75/75   75/75   75/75   75/75   75/75   75/75   75/75   75/75   75/75   75/75   75/75   75/75   75/75   75/75   75/75   75/75   75/75   75/75   75/75   75/75   75/75   75/75   75/75   75/75   75/75   75/75   75/75   75/75   75/75   75/75   75/75   75/75   75/75   75/75   75/75   75/75   75/75   75/75   75/75   75/75   75/75   75/75   75/75   75/75   75/75   75/75   75/75   75/75   75/75   75/75   75/75   75/75   75/75   75/75   75/75   75/75   75/75   75/75   75/75   75/75   75/75   75/75   75/75   75/75   75/75   75/75   75/75   75/75   75/75   75/75   75/75   75/75   75/75   75/75   75/75   75/75   75/75   75/75   75/75   75/75   75/75   75/75   75/75   75/75   75/75   75/75   75/75   75/75   75/75   75/75   75/75   75/75   75/75   75/75   75/75   75/75   75/75   75/75   75/75   75/75   75/75   75/75   75/75   75/75   75/75   75/75   75/75   75/75   75/75   75/75   75/75   75/75   75/75   75/75   75/75   75/75   75/75   75/75   75/75   75/75   75/75   75/75   75/75   75/75   75/75   75/75   75/75   75/75   75/75   75/75   75/75   75/75   75/75   75/75   75/75   75/75   75/75   75/75   75/75   75/75   75/75   75/75   75/75   75/75   75/75   75/75   75/75   75/75   75/75   75/75   75/75   75/75   75/75   75/75   75/75   75/75   75/75   75/75   75/75   75/75   75/75   75/75   75/75   75/75   75/75   75/75   75/75   75/75   75/75   75/75   75/75   75/75   75/75   75/75   75/75   75/75   75/75   75/75   75/75   75/75   75/75   75/75   75/75   75/75   75/75   75/75   75/75   75/75   75/75   75/75   75/75   75/75   75/75   75/75   75/75   75/75   75/75   75/75   75/75   75/75   75/75   75/75   75/75   75/75   75/75   75/75   75/75   | Max axle load, front/rear | kg          | 985/970                                                     |                                                                                                 | 1045/965                        |
| Description      |                           | kg          | 1100/695                                                    | 1300/695                                                                                        | 1500/730                        |
| Power Unit                                                                                                                                                                                                                                                                                                                                                                                                                                                                                                                                                                                                                                                                                                                                                                                                                                                                                                                                                                                                                                                                                                                                                                                                                                                                                                                                                                                                                                                                                                                                                                                                                                                                                                                                                                                                                                                                                                                                                                                                                                                                                                                     |                           | kg          | 75/75                                                       | 75/75                                                                                           | 75/75                           |
| Power Unit                                                                                                                                                                                                                                                                                                                                                                                                                                                                                                                                                                                                                                                                                                                                                                                                                                                                                                                                                                                                                                                                                                                                                                                                                                                                                                                                                                                                                                                                                                                                                                                                                                                                                                                                                                                                                                                                                                                                                                                                                                                                                                                     |                           | ltr         | 468–1510                                                    | 468-1510                                                                                        | 468-1510                        |
| Config/No of cyls/valves                                                                                                                                                                                                                                                                                                                                                                                                                                                                                                                                                                                                                                                                                                                                                                                                                                                                                                                                                                                                                                                                                                                                                                                                                                                                                                                                                                                                                                                                                                                                                                                                                                                                                                                                                                                                                                                                                                                                                                                                                                                                                                       | Air resistance            | Cd x A      | 0.30 x 2.40                                                 | 0.28 x 2.40                                                                                     | 0.28 x 2.40                     |
| BMW TwinPower Turbo technology: turbocharger (220i: TwinScroll turbocharger), High Precision Direct Injection, VALVE TRONIC fully variable valved control, Double-VANOS variable cambrant timing                                                                                                                                                                                                                                                                                                                                                                                                                                                                                                                                                                                                                                                                                                                                                                                                                                                                                                                                                                                                                                                                                                                                                                                                                                                                                                                                                                                                                                                                                                                                                                                                                                                                                                                                                                                                                                                                                                                               |                           |             |                                                             |                                                                                                 |                                 |
| turbocharger), High Precision Direct Injection, VALVETRONIC fully variable vals control, Double-VANOS variable camshaft timing  Effective capacity cc 1499 1499 199  Stroke/bore mm 94.6/82.0 94.6/82.0 94.6/82.0 94.6/82.  Compression ratio :1 11.0 11.0 11.0 11.  Fuel min. RON 91 min. |                           |             |                                                             |                                                                                                 | In-line/4/4                     |
| Stroke/bore         mm         94.6/82.0         94.6/82.0         94.6/82.0           Compression ratio         :1         11.0         11.0         11.0         11           Fuel         min. RON 91         min. RON 9                                                                                                                                                                                                                                                                                                                                                                                                                                                                                                                                                                                                                                                                                                                |                           | turk        | ocharger), High Precision D<br>control, Double              | Direct Injection, VALVETRO<br>-VANOS variable camshaft                                          | NIC fully variable valve timing |
| Compression ratio         :1         11.0         11.0         11.0           Fuel         min. RON 91         min. RON 91         min. RON 91         min. RON 91           Max output         kW/hp         80/109         103/140         141/19           at         rpm         4100-6500         4500-6500         5000-600           Max torque         Nm/lb-ft         190/140         220/162         280/20           at         rpm         1350-3800         1480-4200         1350-460           Electrical System           Battery / installation         Ah/- 70/ Engine compartment                                                                                                                                                                                                                                                                                                                                                                                                                                                                                                                                                                                                                                                                                                                   |                           | CC          |                                                             |                                                                                                 | 1998                            |
| Fuel         min. RON 91         min. RON 91         min. RON 91           Max output         kW/hp         80/109         103/140         141/15           at         rpm         4100-6500         4500-6500         5000-600           Max torque         Nm/lb-ft         190/140         220/162         280/20           at         rpm         1350-3800         1480-4200         1350-460           Electrical System           Battery / installation         Ah/- 70/ Engine compartment         70/ Engine compartment         70/ Engine compartment         70/ Engine compartment           Driving Dynamics and Safety           Suspension, front         Single-joint spring-strut axle in lightweight steel construction           Suspension, front         Single-joint spring-strut axle in lightweight construction           Brakes, front         Single-joint spring-strut axle in lightweight construction           Brakes, front         Single-joint floating-calliper disc brakes / vented           Brakes, front         Single-piston floating-calliper disc brakes / vented           Brakes, front           Single-piston floating-calliper disc brakes / vented           Brakes, front         Secontroll, post floating-calliper disc brakes / v                                                                                                                                                                                                                                                                                                                                                                                                                                                                                                                                                                                                                                                                                                                                                                                                                                       |                           |             |                                                             |                                                                                                 | 94.6/82.0                       |
| Max output         kW/hp         80/109         103/140         141/19           at         rpm         4100-6500         4500-6500         5000-600           Max torque         Nm/lb-ft         190/140         220/162         280/20           at         rpm         1350-3800         1480-4200         1350-460           Electrical System           Battery / installation         Ah/- 70/ Engine compartment         70/ Engine compartment         70/ Engine compartment           Driving Dynamics and Safety           Suspension, front         Single-joint spring-strut axle in lightweight steel construction           Suspension, rear         Central-arm axle in lightweight construction           Brakes, front         Single-joiston floating-calliper disc brakes / vented           Brakes, front         Single-piston floating-calliper disc brakes / vented           Brakes, front         Single-piston floating-calliper disc brakes / vented           Brake Control), DBC (Dynamic Brake Co                                                                                                                                                                                                                                                                                                                                                                                                                                                                                                                                                                                                                                                                        |                           | :1          |                                                             |                                                                                                 | 11.0                            |
| at rpm 4100-6500 4500-6500 5000-600  Max torque Nm/lb-ft 190/140 220/162 280/20 at rpm 1350-3800 1480-4200 1350-460  Electrical System  Battery / installation Ah/- 70/ Engine compartment 70/ Engine compartment 70/ Engine compartment  Driving Dynamics and Safety  Suspension, front Single-joint spring-strut axle in lightweight steel construction  Suspension, rear Central-arm axle in lightweight construction  Brakes, front Single-piston floating-calliper disc brakes / vented  Brakes, rear Single-piston floating-calliper disc brakes  Driving stability systems Standard: DSC incl. ABS and DTC (Dynamic Traction Control), CBC (Cornerin Brake Control), DBC (Dynamic Brake Control), Dry Braking function, Fading Compensation, Start-Off Assistant, Drive Performance Control; optional:  Dynamic Damper Control  Safety equipment Standard: airbags for driver and front passenger, side airbags for driver and front passenger, head airbags for front and rear seats, three-point inertia-reel seatbelts on all seats with belt stopper, belt latch tensioner and belt force limite at the front seats  Steering Electric Power Steering (EPS); optional: Servotronic function  Steering ratio, overall :1 16.0 16.0 16.0  Tyres, front/rear 205/60 R16 96V 205/60 R16 96V 205/60 R16 96V                                                                                                                                                                                                                                                                                                                                                                                                                                                                                                                                                                                                                                                                                                                                                                                                              |                           | 1.147       |                                                             |                                                                                                 |                                 |
| Max torque Nm/lb-ft 190/140 220/162 280/20 at rpm 1350–3800 1480–4200 1350–460  Electrical System  Battery / installation Ah/– 70/ Engine compartment 70/ Engine |                           | •           |                                                             |                                                                                                 |                                 |
| at rpm 1350–3800 1480–4200 1350–460  Electrical System  Battery / installation Ah/– 70/ Engine compartment 70/ Eng |                           |             |                                                             |                                                                                                 |                                 |
| Electrical System  Battery / installation  Ah/— 70/ Engine compartment 70/ Engine compartment 70/ Engine compartment  Driving Dynamics and Safety  Suspension, front  Single-joint spring-strut axle in lightweight steel construction  Suspension, rear  Central-arm axle in lightweight construction  Brakes, front  Single-piston floating-calliper disc brakes / vented  Brakes, rear  Single-piston floating-calliper disc brakes / vented  Brakes, rear  Single-piston floating-calliper disc brakes / vented  Brake Controll, DBC (Dynamic Traction Control), CBC (Cornerin Brake Control), DBC (Dynamic Brake Control), Dry Braking function, Fading Compensation, Start-Off Assistant, Drive Performance Control; optional:  Dynamic Damper Control  Safety equipment  Standard: airbags for driver and front passenger, side airbags for driver and front passenger, head airbags for front and rear seats, three-point inertia-reel seatbelts on all seats with belt stopper, belt latch tensioner and belt force limite at the front seats  Steering  Electric Power Steering (EPS); optional: Servotronic function  Steering ratio, overall  1 1 16.0 16.0 16.0  Tyres, front/rear  205/60 R16 96V 205/60 R16 96V 205/60 R16 96V 205/60 R16 96V                                                                                                                                                                                                                                                                                                                                                                                                                                                                                                                                                                                                                                                                                                                                                                                                                                                                   | ·                         |             |                                                             |                                                                                                 |                                 |
| Driving Dynamics and Safety                                                                                                                                                                                                                                                                                                                                                                                                                                                                                                                                                                                                                                                                                                                                                                                                                                                                                                                                                                                                                                                                                                                                                                                                                                                                                                                                                                                                                                                                                                                                                                                                                                                                                                                                                                                                                                                                                                                                                                                                                                                                                                    | <u>at</u>                 | трт         | 1350-3800                                                   | 1480-4200                                                                                       | 1350-4600                       |
| Driving Dynamics and SafetySuspension, frontSingle-joint spring-strut axle in lightweight steel constructionSuspension, rearCentral-arm axle in lightweight constructionBrakes, frontSingle-piston floating-calliper disc brakes / ventedBrakes, rearSingle-piston floating-calliper disc brakesDriving stability systemsStandard: DSC incl. ABS and DTC (Dynamic Traction Control), CBC (Cornerin Brake Control), DBC (Dynamic Brake Control), Dry Braking function, Fading Compensation, Start-Off Assistant, Drive Performance Control; optional: Dynamic Damper ControlSafety equipmentStandard: airbags for driver and front passenger, side airbags for driver and fron passenger, head airbags for front and rear seats, three-point inertia-reel seatbelts on all seats with belt stopper, belt latch tensioner and belt force limite at the front seatsSteeringElectric Power Steering (EPS); optional: Servotronic functionSteering ratio, overall:116.016.016.0Tyres, front/rear205/60 R16 96V205/60 R16 96V205/60 R16 96V205/60 R16 96V                                                                                                                                                                                                                                                                                                                                                                                                                                                                                                                                                                                                                                                                                                                                                                                                                                                                                                                                                                                                                                                                            |                           | Λh/_ 7(     | V Engine compartment 70                                     | V Engine compartment 70                                                                         | / Engine compartment            |
| Suspension, front Single-joint spring-strut axle in lightweight steel construction Suspension, rear Central-arm axle in lightweight construction Brakes, front Single-piston floating-calliper disc brakes / vented Brakes, rear Single-piston floating-calliper disc brakes  Driving stability systems Standard: DSC incl. ABS and DTC (Dynamic Traction Control), CBC (Cornerin Brake Control), DBC (Dynamic Brake Control), Dry Braking function, Fading Compensation, Start-Off Assistant, Drive Performance Control; optional:  Dynamic Damper Control  Safety equipment Standard: airbags for driver and front passenger, side airbags for driver and front passenger, head airbags for front and rear seats, three-point inertia-reel seatbelts on all seats with belt stopper, belt latch tensioner and belt force limite at the front seats  Steering Electric Power Steering (EPS); optional: Servotronic function  Steering ratio, overall 1 1 16.0 16.0 16.0 16.0  Tyres, front/rear 205/60 R16 96V 205/60 R16 96V 205/60 R16 96V 205/60 R16 96V                                                                                                                                                                                                                                                                                                                                                                                                                                                                                                                                                                                                                                                                                                                                                                                                                                                                                                                                                                                                                                                                   |                           |             | n Engine compartment 70                                     | " Engine compartment "70                                                                        | 7 Engine compartment            |
| Suspension, rear  Central-arm axle in lightweight construction  Brakes, front  Single-piston floating-calliper disc brakes / vented  Brakes, rear  Single-piston floating-calliper disc brakes  Driving stability systems  Standard: DSC incl. ABS and DTC (Dynamic Traction Control), CBC (Cornerin Brake Control), DBC (Dynamic Brake Control), Dry Braking function, Fading Compensation, Start-Off Assistant, Drive Performance Control; optional:  Dynamic Damper Control  Safety equipment  Standard: airbags for driver and front passenger, side airbags for driver and front passenger, head airbags for front and rear seats, three-point inertia-reel seatbelts on all seats with belt stopper, belt latch tensioner and belt force limite at the front seats  Steering  Electric Power Steering (EPS); optional: Servotronic function  Steering ratio, overall  1 16.0 16.0 16.0  Tyres, front/rear  205/60 R16 96V 205/60 R16 96V 205/60 R16 96V                                                                                                                                                                                                                                                                                                                                                                                                                                                                                                                                                                                                                                                                                                                                                                                                                                                                                                                                                                                                                                                                                                                                                                  |                           | ety         | 0                                                           |                                                                                                 |                                 |
| Brakes, front Single-piston floating-calliper disc brakes / vented Brakes, rear Single-piston floating-calliper disc brakes  Driving stability systems Standard: DSC incl. ABS and DTC (Dynamic Traction Control), CBC (Cornerin Brake Control), DBC (Dynamic Brake Control), Dry Braking function, Fading Compensation, Start-Off Assistant, Drive Performance Control; optional:  Dynamic Damper Control  Safety equipment Standard: airbags for driver and front passenger, side airbags for driver and front passenger, head airbags for front and rear seats, three-point inertia-reel seatbelts on all seats with belt stopper, belt latch tensioner and belt force limite at the front seats  Steering Electric Power Steering (EPS); optional: Servotronic function  Steering ratio, overall  1 16.0 16.0 16.0  Tyres, front/rear 205/60 R16 96V 205/60 R16 96V 205/60 R16 96V                                                                                                                                                                                                                                                                                                                                                                                                                                                                                                                                                                                                                                                                                                                                                                                                                                                                                                                                                                                                                                                                                                                                                                                                                                         |                           |             |                                                             |                                                                                                 |                                 |
| Brakes, rear  Single-piston floating-calliper disc brakes  Driving stability systems  Standard: DSC incl. ABS and DTC (Dynamic Traction Control), CBC (Cornerin Brake Control), DBC (Dynamic Brake Control), Dry Braking function, Fading Compensation, Start-Off Assistant, Drive Performance Control; optional:  Dynamic Damper Control  Safety equipment  Standard: airbags for driver and front passenger, side airbags for driver and front passenger, head airbags for front and rear seats, three-point inertia-reel seatbelts on all seats with belt stopper, belt latch tensioner and belt force limite at the front seats  Steering  Electric Power Steering (EPS); optional: Servotronic function  Steering ratio, overall  1 16.0 16.0 16.0  Tyres, front/rear  205/60 R16 96V 205/60 R16 96V 205/60 R16 96V                                                                                                                                                                                                                                                                                                                                                                                                                                                                                                                                                                                                                                                                                                                                                                                                                                                                                                                                                                                                                                                                                                                                                                                                                                                                                                       |                           |             |                                                             |                                                                                                 |                                 |
| Driving stability systems  Standard: DSC incl. ABS and DTC (Dynamic Traction Control), CBC (Cornerin Brake Control), DBC (Dynamic Brake Control), Dry Braking function, Fading Compensation, Start-Off Assistant, Drive Performance Control; optional:  Dynamic Damper Control  Safety equipment  Standard: airbags for driver and front passenger, side airbags for driver and front passenger, head airbags for front and rear seats, three-point inertia-reel seatbelts on all seats with belt stopper, belt latch tensioner and belt force limite at the front seats  Steering  Electric Power Steering (EPS); optional: Servotronic function  Steering ratio, overall  1 16.0 16.0 16.0  Tyres, front/rear  205/60 R16 96V 205/60 R16 96V 205/60 R16 96V                                                                                                                                                                                                                                                                                                                                                                                                                                                                                                                                                                                                                                                                                                                                                                                                                                                                                                                                                                                                                                                                                                                                                                                                                                                                                                                                                                  |                           |             |                                                             |                                                                                                 |                                 |
| Brake Control), DBC (Dynamic Brake Control), Dry Braking function, Fading Compensation, Start-Off Assistant, Drive Performance Control; optional:  Dynamic Damper Control  Safety equipment  Standard: airbags for driver and front passenger, side airbags for driver and front passenger, head airbags for front and rear seats, three-point inertia-reel seatbelts on all seats with belt stopper, belt latch tensioner and belt force limite at the front seats  Steering  Electric Power Steering (EPS); optional: Servotronic function  Steering ratio, overall  1 16.0 16.0 16.0  Tyres, front/rear  205/60 R16 96V 205/60 R16 96V 205/60 R16 96V                                                                                                                                                                                                                                                                                                                                                                                                                                                                                                                                                                                                                                                                                                                                                                                                                                                                                                                                                                                                                                                                                                                                                                                                                                                                                                                                                                                                                                                                       |                           | Ct-         |                                                             |                                                                                                 |                                 |
| Safety equipment  Standard: airbags for driver and front passenger, side airbags for driver and front passenger, head airbags for front and rear seats, three-point inertia-reel seatbelts on all seats with belt stopper, belt latch tensioner and belt force limits at the front seats  Steering  Electric Power Steering (EPS); optional: Servotronic function  Steering ratio, overall  1 16.0 16.0 16.0  Tyres, front/rear  205/60 R16 96V 205/60 R16 96V 205/60 R16 96V                                                                                                                                                                                                                                                                                                                                                                                                                                                                                                                                                                                                                                                                                                                                                                                                                                                                                                                                                                                                                                                                                                                                                                                                                                                                                                                                                                                                                                                                                                                                                                                                                                                  | Driving stability systems |             | rake Control), DBC (Dynam<br>Compensation, Start-Off A      | iic Brake Control), Dry Brak<br>ssistant, Drive Performance                                     | ing function, Fading            |
| Steering         Electric Power Steering (EPS); optional: Servotronic function           Steering ratio, overall         :1         16.0         16.0         16.0           Tyres, front/rear         205/60 R16 96V         205/60 R16 96V         205/60 R16 96V                                                                                                                                                                                                                                                                                                                                                                                                                                                                                                                                                                                                                                                                                                                                                                                                                                                                                                                                                                                                                                                                                                                                                                                                                                                                                                                                                                                                                                                                                                                                                                                                                                                                                                                                                                                                                                                            | Safety equipment          |             | ndard: airbags for driver and<br>passenger, head airbags fo | d front passenger, side airba<br>or front and rear seats, three<br>stopper, belt latch tensione | e-point inertia-reel            |
| Steering ratio, overall         :1         16.0         16.0         16.0           Tyres, front/rear         205/60 R16 96V         205/60 R16 96V         205/60 R16 96V                                                                                                                                                                                                                                                                                                                                                                                                                                                                                                                                                                                                                                                                                                                                                                                                                                                                                                                                                                                                                                                                                                                                                                                                                                                                                                                                                                                                                                                                                                                                                                                                                                                                                                                                                                                                                                                                                                                                                     | Steering                  |             |                                                             | ic Power Steering (EPS);                                                                        |                                 |
| Tyres, front/rear 205/60 R16 96V 205/60 R16 96V 205/60 R16 96V                                                                                                                                                                                                                                                                                                                                                                                                                                                                                                                                                                                                                                                                                                                                                                                                                                                                                                                                                                                                                                                                                                                                                                                                                                                                                                                                                                                                                                                                                                                                                                                                                                                                                                                                                                                                                                                                                                                                                                                                                                                                 | Steering ratio, overall   | :1          | · · · · · · · · · · · · · · · · · · ·                       |                                                                                                 | 16.0                            |
|                                                                                                                                                                                                                                                                                                                                                                                                                                                                                                                                                                                                                                                                                                                                                                                                                                                                                                                                                                                                                                                                                                                                                                                                                                                                                                                                                                                                                                                                                                                                                                                                                                                                                                                                                                                                                                                                                                                                                                                                                                                                                                                                |                           |             |                                                             |                                                                                                 | 205/60 R16 96V                  |
| TAITIO, TOTIGION TO A COLIT AIDY TAITION TO A COLIT AID                                                                                                                                                                                                                                                                                                                                                                                                                                                                                                                                                                                                                                                                                                                                                                                                                                                                                                                                                                                                                                                                                                                                                                                                                                                                                                                                                                                                                                                                                                                                                                                                                                                                                                                                                                                                                                                                                                                                    | Rims, front/rear          |             | 7.0J x 16 light alloy                                       | 7.0J x 16 light alloy                                                                           | 7.0J x 16 light alloy           |