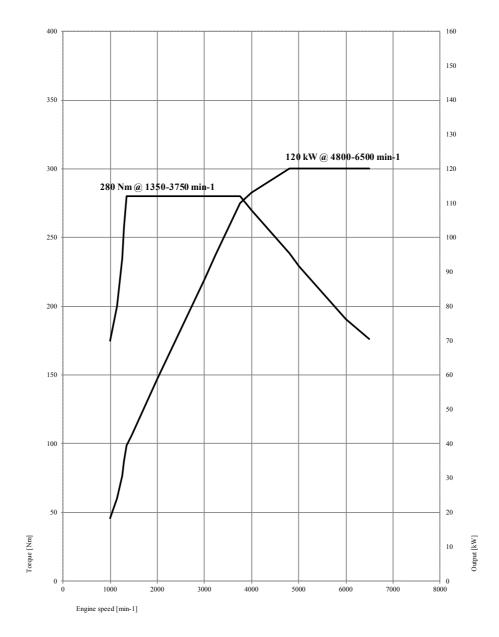

#### **Specifications.**The new BMW Series 2 Active Tourer. 216i, 218i, 220i.

| Length-width/height (unladen)                                                                                                                                                                                                                                                                                                                                                                                                                                                                                                                                                                                                                                                                                                                                                                                                                                                                                                                                                                                                                                                                                                                                                                                                                                                                                                                                                                                                                                                                                                                                                                                                                                                                                                                                                                                                                                                                                                                                                                                                                                                                                                  |                           |             | BMW 216i                                                    | BMW 218i                                                                                        | BMW 220i                        |
|--------------------------------------------------------------------------------------------------------------------------------------------------------------------------------------------------------------------------------------------------------------------------------------------------------------------------------------------------------------------------------------------------------------------------------------------------------------------------------------------------------------------------------------------------------------------------------------------------------------------------------------------------------------------------------------------------------------------------------------------------------------------------------------------------------------------------------------------------------------------------------------------------------------------------------------------------------------------------------------------------------------------------------------------------------------------------------------------------------------------------------------------------------------------------------------------------------------------------------------------------------------------------------------------------------------------------------------------------------------------------------------------------------------------------------------------------------------------------------------------------------------------------------------------------------------------------------------------------------------------------------------------------------------------------------------------------------------------------------------------------------------------------------------------------------------------------------------------------------------------------------------------------------------------------------------------------------------------------------------------------------------------------------------------------------------------------------------------------------------------------------|---------------------------|-------------|-------------------------------------------------------------|-------------------------------------------------------------------------------------------------|---------------------------------|
| No of doors/seats                                                                                                                                                                                                                                                                                                                                                                                                                                                                                                                                                                                                                                                                                                                                                                                                                                                                                                                                                                                                                                                                                                                                                                                                                                                                                                                                                                                                                                                                                                                                                                                                                                                                                                                                                                                                                                                                                                                                                                                                                                                                                                              | Body                      |             |                                                             |                                                                                                 |                                 |
| Lengthwidthheight (unladen) mm   4354/1800/1555   4354/1800/155   4354/1800/155   Mheelbase mm   2670   2670   2670   2670   2670   2670   2670   2670   2670   2670   2670   2670   2670   2670   2670   2670   2670   2670   2670   2670   2670   2670   2670   2670   2670   2670   2670   2670   2670   2670   2670   2670   2670   2670   2670   2670   2670   2670   2670   2670   2670   2670   2670   2670   2670   2670   2670   2670   2670   2670   2670   2670   2670   2670   2670   2670   2670   2670   2670   2670   2670   2670   2670   2670   2670   2670   2670   2670   2670   2670   2670   2670   2670   2670   2670   2670   2670   2670   2670   2670   2670   2670   2670   2670   2670   2670   2670   2670   2670   2670   2670   2670   2670   2670   2670   2670   2670   2670   2670   2670   2670   2670   2670   2670   2670   2670   2670   2670   2670   2670   2670   2670   2670   2670   2670   2670   2670   2670   2670   2670   2670   2670   2670   2670   2670   2670   2670   2670   2670   2670   2670   2670   2670   2670   2670   2670   2670   2670   2670   2670   2670   2670   2670   2670   2670   2670   2670   2670   2670   2670   2670   2670   2670   2670   2670   2670   2670   2670   2670   2670   2670   2670   2670   2670   2670   2670   2670   2670   2670   2670   2670   2670   2670   2670   2670   2670   2670   2670   2670   2670   2670   2670   2670   2670   2670   2670   2670   2670   2670   2670   2670   2670   2670   2670   2670   2670   2670   2670   2670   2670   2670   2670   2670   2670   2670   2670   2670   2670   2670   2670   2670   2670   2670   2670   2670   2670   2670   2670   2670   2670   2670   2670   2670   2670   2670   2670   2670   2670   2670   2670   2670   2670   2670   2670   2670   2670   2670   2670   2670   2670   2670   2670   2670   2670   2670   2670   2670   2670   2670   2670   2670   2670   2670   2670   2670   2670   2670   2670   2670   2670   2670   2670   2670   2670   2670   2670   2670   2670   2670   2670   2670   2670   2670   2670   2670   2670   2670   2670   2   |                           |             | 4/5                                                         | 4/5                                                                                             | 4/5                             |
| Wheelbase                                                                                                                                                                                                                                                                                                                                                                                                                                                                                                                                                                                                                                                                                                                                                                                                                                                                                                                                                                                                                                                                                                                                                                                                                                                                                                                                                                                                                                                                                                                                                                                                                                                                                                                                                                                                                                                                                                                                                                                                                                                                                                                      |                           | mm          |                                                             |                                                                                                 | 4354/1800/1555                  |
| Ground clearance                                                                                                                                                                                                                                                                                                                                                                                                                                                                                                                                                                                                                                                                                                                                                                                                                                                                                                                                                                                                                                                                                                                                                                                                                                                                                                                                                                                                                                                                                                                                                                                                                                                                                                                                                                                                                                                                                                                                                                                                                                                                                                               |                           |             |                                                             |                                                                                                 | 2670                            |
| Tuming circle m 11.3 11.3 11.3 11.7 Fuel tank capacity Approx. Itr 51 51 51 51 51 51 51 51 51 51 51 51 51                                                                                                                                                                                                                                                                                                                                                                                                                                                                                                                                                                                                                                                                                                                                                                                                                                                                                                                                                                                                                                                                                                                                                                                                                                                                                                                                                                                                                                                                                                                                                                                                                                                                                                                                                                                                                                                                                                                                                                                                                      | Track, front/rear         | mm          | 1561/1562                                                   | 1561/1562                                                                                       | 1561/1562                       |
| Fuel tank capacity                                                                                                                                                                                                                                                                                                                                                                                                                                                                                                                                                                                                                                                                                                                                                                                                                                                                                                                                                                                                                                                                                                                                                                                                                                                                                                                                                                                                                                                                                                                                                                                                                                                                                                                                                                                                                                                                                                                                                                                                                                                                                                             | Ground clearance          | mm          | 165                                                         | 165                                                                                             | 165                             |
| Engine oil   Itr                                                                                                                                                                                                                                                                                                                                                                                                                                                                                                                                                                                                                                                                                                                                                                                                                                                                                                                                                                                                                                                                                                                                                                                                                                                                                                                                                                                                                                                                                                                                                                                                                                                                                                                                                                                                                                                                                                                                                                                                                                                                                                               | Turning circle            | m           | 11.3                                                        | 11.3                                                                                            | 11.3                            |
| Weight, unladen, to DIN/EU         kg         1350/1425         1355/1430         1405/148           Max load to DIN         kg         525         525         53           Max permissible weight         kg         1910         1935 (1945)         19           Max axel load, front/rear         kg         985/970         990/970         1045/98           Max trailer load,         kg         1100/695         1300/695         1500/73           Max rofload/max towbar download         kg         75/75         75/75         75/75           Max rofload/max towbar download         kg         75/75         75/75         75/75           Air resistance         Cd x A         0.30 x 2.40         0.28 x 2.40         0.28 x 2.40           Power Unit           Config/No of cyts/valves         In-line/3/4                                                                                                                                                                                                                                                                                                                                                                                                                                                                                                                                                                                                                                                                                                                                                                                                                   |                           | Approx. Itr |                                                             |                                                                                                 | 51                              |
| Max load to DIN                                                                                                                                                                                                                                                                                                                                                                                                                                                                                                                                                                                                                                                                                                                                                                                                                                                                                                                                                                                                                                                                                                                                                                                                                                                                                                                                                                                                                                                                                                                                                                                                                                                                                                                                                                                                                                                                                                                                                                                                                                                                                                                |                           | ltr         | 4.25                                                        | 4.25                                                                                            | 5.25                            |
| Max permissible weight         kg         1910         1935 (1945)         19           Max vale load, front/rear         kg         985/970         990/970         1045/98           Max trailer load,         kg         1100/695         1300/695         1500/73           Braked (12%)/unbraked         75/75         75/75         75/75         75/75         75/75         75/75         75/75         75/75         75/75         75/75         75/75         75/75         75/75         75/75         75/75         75/75         75/75         75/75         75/75         75/75         75/75         75/75         75/75         75/75         75/75         75/75         75/75         75/75         75/75         75/75         75/75         75/75         75/75         75/75         75/75         75/75         75/75         75/75         75/75         75/75         75/75         75/75         75/75         75/75         75/75         75/75         75/75         75/75         75/75         75/75         75/75         75/75         75/75         75/75         75/75         75/75         75/75         75/75         75/75         75/75         75/75         75/75         75/75         75/75         75/75         75/75         75/75 <td></td> <td>kg</td> <td>1350/1425</td> <td></td> <td>1405/1480</td>                                                                                                                                                                                                                                                                                                                                                                                                                                                                                                                                                                                                                                                                                                                                                                          |                           | kg          | 1350/1425                                                   |                                                                                                 | 1405/1480                       |
| Max axle load, front/rear         kg         985/970         990/970         1045/96           Max trailer load, Braked (12%)Junbraked         kg         1100/695         1300/695         1500/75           Max roofload/max towbar download         kg         75/75         75/75         75/75           Luggage comp capacity         ltr         468–1510         468–1510         468–154           Air resistance         Cd x A         0.30 x 2.40         0.28 x 2.40         0.28 x 2.40            BMW TwinPower Turbo technology: turbocharger (220: TwinScroll turbocharger), High Precision Direct Injection, VALVETRONIC fully variable vale control, Double-VANOS variable camshaft timing         Effective capacity         cc         1499         1499         199         199         199         199         199         199         199         199         199         199         199         199         199         199         199         199         199         199         199         199         199         199         199         199         199         199         199         199         199         199         199         199         199         199         199         199         199         199         199         199         199         199                                                                                                                                                                                                                                                                                                                                                                                                                                                                                                                                                                                                                                                                                                                                                                                                                          | Max load to DIN           | kg          | 525                                                         |                                                                                                 | 525                             |
| Max trailer load,   kg   1100/695   1300/695   1500/73   Braked (12%)/junbraked   Max roofload/max towbar   kg   75/75   75/75   75/75   75/75   75/75   75/75   75/75   75/75   75/75   75/75   75/75   75/75   75/75   75/75   75/75   75/75   75/75   75/75   75/75   75/75   75/75   75/75   75/75   75/75   75/75   75/75   75/75   75/75   75/75   75/75   75/75   75/75   75/75   75/75   75/75   75/75   75/75   75/75   75/75   75/75   75/75   75/75   75/75   75/75   75/75   75/75   75/75   75/75   75/75   75/75   75/75   75/75   75/75   75/75   75/75   75/75   75/75   75/75   75/75   75/75   75/75   75/75   75/75   75/75   75/75   75/75   75/75   75/75   75/75   75/75   75/75   75/75   75/75   75/75   75/75   75/75   75/75   75/75   75/75   75/75   75/75   75/75   75/75   75/75   75/75   75/75   75/75   75/75   75/75   75/75   75/75   75/75   75/75   75/75   75/75   75/75   75/75   75/75   75/75   75/75   75/75   75/75   75/75   75/75   75/75   75/75   75/75   75/75   75/75   75/75   75/75   75/75   75/75   75/75   75/75   75/75   75/75   75/75   75/75   75/75   75/75   75/75   75/75   75/75   75/75   75/75   75/75   75/75   75/75   75/75   75/75   75/75   75/75   75/75   75/75   75/75   75/75   75/75   75/75   75/75   75/75   75/75   75/75   75/75   75/75   75/75   75/75   75/75   75/75   75/75   75/75   75/75   75/75   75/75   75/75   75/75   75/75   75/75   75/75   75/75   75/75   75/75   75/75   75/75   75/75   75/75   75/75   75/75   75/75   75/75   75/75   75/75   75/75   75/75   75/75   75/75   75/75   75/75   75/75   75/75   75/75   75/75   75/75   75/75   75/75   75/75   75/75   75/75   75/75   75/75   75/75   75/75   75/75   75/75   75/75   75/75   75/75   75/75   75/75   75/75   75/75   75/75   75/75   75/75   75/75   75/75   75/75   75/75   75/75   75/75   75/75   75/75   75/75   75/75   75/75   75/75   75/75   75/75   75/75   75/75   75/75   75/75   75/75   75/75   75/75   75/75   75/75   75/75   75/75   75/75   75/75   75/75   75/75   75/75   75/75   75/75   75/75   75/75   75/75   75/75   75/75   75/   | Max permissible weight    | kg          |                                                             | 1935 (1945)                                                                                     | 1970                            |
| Braked (12%)/unbraked   Max roofload/max towbar   kg   75/75   75/75   75/75   75/75   75/75   75/75   75/75   75/75   75/75   75/75   75/75   75/75   75/75   75/75   75/75   75/75   75/75   75/75   75/75   75/75   75/75   75/75   75/75   75/75   75/75   75/75   75/75   75/75   75/75   75/75   75/75   75/75   75/75   75/75   75/75   75/75   75/75   75/75   75/75   75/75   75/75   75/75   75/75   75/75   75/75   75/75   75/75   75/75   75/75   75/75   75/75   75/75   75/75   75/75   75/75   75/75   75/75   75/75   75/75   75/75   75/75   75/75   75/75   75/75   75/75   75/75   75/75   75/75   75/75   75/75   75/75   75/75   75/75   75/75   75/75   75/75   75/75   75/75   75/75   75/75   75/75   75/75   75/75   75/75   75/75   75/75   75/75   75/75   75/75   75/75   75/75   75/75   75/75   75/75   75/75   75/75   75/75   75/75   75/75   75/75   75/75   75/75   75/75   75/75   75/75   75/75   75/75   75/75   75/75   75/75   75/75   75/75   75/75   75/75   75/75   75/75   75/75   75/75   75/75   75/75   75/75   75/75   75/75   75/75   75/75   75/75   75/75   75/75   75/75   75/75   75/75   75/75   75/75   75/75   75/75   75/75   75/75   75/75   75/75   75/75   75/75   75/75   75/75   75/75   75/75   75/75   75/75   75/75   75/75   75/75   75/75   75/75   75/75   75/75   75/75   75/75   75/75   75/75   75/75   75/75   75/75   75/75   75/75   75/75   75/75   75/75   75/75   75/75   75/75   75/75   75/75   75/75   75/75   75/75   75/75   75/75   75/75   75/75   75/75   75/75   75/75   75/75   75/75   75/75   75/75   75/75   75/75   75/75   75/75   75/75   75/75   75/75   75/75   75/75   75/75   75/75   75/75   75/75   75/75   75/75   75/75   75/75   75/75   75/75   75/75   75/75   75/75   75/75   75/75   75/75   75/75   75/75   75/75   75/75   75/75   75/75   75/75   75/75   75/75   75/75   75/75   75/75   75/75   75/75   75/75   75/75   75/75   75/75   75/75   75/75   75/75   75/75   75/75   75/75   75/75   75/75   75/75   75/75   75/75   75/75   75/75   75/75   75/75   75/75   75/75   75/75   75/75   75/75   75/75   | Max axle load, front/rear | kg          | 985/970                                                     |                                                                                                 | 1045/965                        |
| Description      |                           | kg          | 1100/695                                                    | 1300/695                                                                                        | 1500/730                        |
| Power Unit                                                                                                                                                                                                                                                                                                                                                                                                                                                                                                                                                                                                                                                                                                                                                                                                                                                                                                                                                                                                                                                                                                                                                                                                                                                                                                                                                                                                                                                                                                                                                                                                                                                                                                                                                                                                                                                                                                                                                                                                                                                                                                                     |                           | kg          | 75/75                                                       | 75/75                                                                                           | 75/75                           |
| Power Unit                                                                                                                                                                                                                                                                                                                                                                                                                                                                                                                                                                                                                                                                                                                                                                                                                                                                                                                                                                                                                                                                                                                                                                                                                                                                                                                                                                                                                                                                                                                                                                                                                                                                                                                                                                                                                                                                                                                                                                                                                                                                                                                     |                           | ltr         | 468–1510                                                    | 468-1510                                                                                        | 468-1510                        |
| Config/No of cyls/valves                                                                                                                                                                                                                                                                                                                                                                                                                                                                                                                                                                                                                                                                                                                                                                                                                                                                                                                                                                                                                                                                                                                                                                                                                                                                                                                                                                                                                                                                                                                                                                                                                                                                                                                                                                                                                                                                                                                                                                                                                                                                                                       | Air resistance            | Cd x A      | 0.30 x 2.40                                                 | 0.28 x 2.40                                                                                     | 0.28 x 2.40                     |
| BMW TwinPower Turbo technology: turbocharger (220i: TwinScroll turbocharger), High Precision Direct Injection, VALVE TRONIC fully variable valved control, Double-VANOS variable cambrant timing                                                                                                                                                                                                                                                                                                                                                                                                                                                                                                                                                                                                                                                                                                                                                                                                                                                                                                                                                                                                                                                                                                                                                                                                                                                                                                                                                                                                                                                                                                                                                                                                                                                                                                                                                                                                                                                                                                                               |                           |             |                                                             |                                                                                                 |                                 |
| turbocharger), High Precision Direct Injection, VALVETRONIC fully variable vals control, Double-VANOS variable camshaft timing  Effective capacity cc 1499 1499 199  Stroke/bore mm 94.6/82.0 94.6/82.0 94.6/82.0 94.6/82.  Compression ratio :1 11.0 11.0 11.0 11.  Fuel min. RON 91 min. |                           |             |                                                             |                                                                                                 | In-line/4/4                     |
| Stroke/bore         mm         94.6/82.0         94.6/82.0         94.6/82.0           Compression ratio         :1         11.0         11.0         11.0         11           Fuel         min. RON 91         min. RON 9                                                                                                                                                                                                                                                                                                                                                                                                                                                                                                                                                                                                                                                                                                                |                           | turk        | ocharger), High Precision D<br>control, Double              | Direct Injection, VALVETRO<br>-VANOS variable camshaft                                          | NIC fully variable valve timing |
| Compression ratio         :1         11.0         11.0         11.0           Fuel         min. RON 91         min. RON 91         min. RON 91         min. RON 91           Max output         kW/hp         80/109         103/140         141/19           at         rpm         4100-6500         4500-6500         5000-600           Max torque         Nm/lb-ft         190/140         220/162         280/20           at         rpm         1350-3800         1480-4200         1350-460           Electrical System           Battery / installation         Ah/- 70/ Engine compartment                                                                                                                                                                                                                                                                                                                                                                                                                                                                                                                                                                                                                                                                                                                   |                           | CC          |                                                             |                                                                                                 | 1998                            |
| Fuel         min. RON 91         min. RON 91         min. RON 91           Max output         kW/hp         80/109         103/140         141/15           at         rpm         4100-6500         4500-6500         5000-600           Max torque         Nm/lb-ft         190/140         220/162         280/20           at         rpm         1350-3800         1480-4200         1350-460           Electrical System           Battery / installation         Ah/- 70/ Engine compartment         70/ Engine compartment         70/ Engine compartment         70/ Engine compartment           Driving Dynamics and Safety           Suspension, front         Single-joint spring-strut axle in lightweight steel construction           Suspension, front         Single-joint spring-strut axle in lightweight construction           Brakes, front         Single-joint spring-strut axle in lightweight construction           Brakes, front         Single-joint floating-calliper disc brakes / vented           Brakes, front         Single-piston floating-calliper disc brakes / vented           Brakes, front           Single-piston floating-calliper disc brakes / vented           Brakes, front         Secontroll, post floating-calliper disc brakes / v                                                                                                                                                                                                                                                                                                                                                                                                                                                                                                                                                                                                                                                                                                                                                                                                                                       |                           |             |                                                             |                                                                                                 | 94.6/82.0                       |
| Max output         kW/hp         80/109         103/140         141/19           at         rpm         4100-6500         4500-6500         5000-600           Max torque         Nm/lb-ft         190/140         220/162         280/20           at         rpm         1350-3800         1480-4200         1350-460           Electrical System           Battery / installation         Ah/- 70/ Engine compartment         70/ Engine compartment         70/ Engine compartment           Driving Dynamics and Safety           Suspension, front         Single-joint spring-strut axle in lightweight steel construction           Suspension, rear         Central-arm axle in lightweight construction           Brakes, front         Single-joiston floating-calliper disc brakes / vented           Brakes, front         Single-piston floating-calliper disc brakes / vented           Brakes, front         Single-piston floating-calliper disc brakes / vented           Brake Control), DBC (Dynamic Brake Co                                                                                                                                                                                                                                                                                                                                                                                                                                                                                                                                                                                                                                                                        |                           | :1          |                                                             |                                                                                                 | 11.0                            |
| at rpm 4100-6500 4500-6500 5000-600  Max torque Nm/lb-ft 190/140 220/162 280/20 at rpm 1350-3800 1480-4200 1350-460  Electrical System  Battery / installation Ah/- 70/ Engine compartment 70/ Engine compartment 70/ Engine compartment  Driving Dynamics and Safety  Suspension, front Single-joint spring-strut axle in lightweight steel construction  Suspension, rear Central-arm axle in lightweight construction  Brakes, front Single-piston floating-calliper disc brakes / vented  Brakes, rear Single-piston floating-calliper disc brakes  Driving stability systems Standard: DSC incl. ABS and DTC (Dynamic Traction Control), CBC (Cornerin Brake Control), DBC (Dynamic Brake Control), Dry Braking function, Fading Compensation, Start-Off Assistant, Drive Performance Control; optional:  Dynamic Damper Control  Safety equipment Standard: airbags for driver and front passenger, side airbags for driver and front passenger, head airbags for front and rear seats, three-point inertia-reel seatbelts on all seats with belt stopper, belt latch tensioner and belt force limite at the front seats  Steering Electric Power Steering (EPS); optional: Servotronic function  Steering ratio, overall :1 16.0 16.0 16.0  Tyres, front/rear 205/60 R16 96V 205/60 R16 96V 205/60 R16 96V                                                                                                                                                                                                                                                                                                                                                                                                                                                                                                                                                                                                                                                                                                                                                                                                              |                           | 1.147       |                                                             |                                                                                                 |                                 |
| Max torque Nm/lb-ft 190/140 220/162 280/20 at rpm 1350–3800 1480–4200 1350–460  Electrical System  Battery / installation Ah/– 70/ Engine compartment 70/ Engine |                           | •           |                                                             |                                                                                                 |                                 |
| at rpm 1350–3800 1480–4200 1350–460  Electrical System  Battery / installation Ah/– 70/ Engine compartment 70/ Eng |                           |             |                                                             |                                                                                                 |                                 |
| Electrical System  Battery / installation  Ah/— 70/ Engine compartment 70/ Engine compartment 70/ Engine compartment  Driving Dynamics and Safety  Suspension, front  Single-joint spring-strut axle in lightweight steel construction  Suspension, rear  Central-arm axle in lightweight construction  Brakes, front  Single-piston floating-calliper disc brakes / vented  Brakes, rear  Single-piston floating-calliper disc brakes / vented  Brakes, rear  Single-piston floating-calliper disc brakes / vented  Brake Controll, DBC (Dynamic Traction Control), CBC (Cornerin Brake Control), DBC (Dynamic Brake Control), Dry Braking function, Fading Compensation, Start-Off Assistant, Drive Performance Control; optional:  Dynamic Damper Control  Safety equipment  Standard: airbags for driver and front passenger, side airbags for driver and front passenger, head airbags for front and rear seats, three-point inertia-reel seatbelts on all seats with belt stopper, belt latch tensioner and belt force limite at the front seats  Steering  Electric Power Steering (EPS); optional: Servotronic function  Steering ratio, overall  1 1 16.0 16.0 16.0  Tyres, front/rear  205/60 R16 96V 205/60 R16 96V 205/60 R16 96V 205/60 R16 96V                                                                                                                                                                                                                                                                                                                                                                                                                                                                                                                                                                                                                                                                                                                                                                                                                                                                   | ·                         |             |                                                             |                                                                                                 |                                 |
| Driving Dynamics and Safety                                                                                                                                                                                                                                                                                                                                                                                                                                                                                                                                                                                                                                                                                                                                                                                                                                                                                                                                                                                                                                                                                                                                                                                                                                                                                                                                                                                                                                                                                                                                                                                                                                                                                                                                                                                                                                                                                                                                                                                                                                                                                                    | <u>at</u>                 | трт         | 1350-3800                                                   | 1480-4200                                                                                       | 1350-4600                       |
| Driving Dynamics and SafetySuspension, frontSingle-joint spring-strut axle in lightweight steel constructionSuspension, rearCentral-arm axle in lightweight constructionBrakes, frontSingle-piston floating-calliper disc brakes / ventedBrakes, rearSingle-piston floating-calliper disc brakesDriving stability systemsStandard: DSC incl. ABS and DTC (Dynamic Traction Control), CBC (Cornerin Brake Control), DBC (Dynamic Brake Control), Dry Braking function, Fading Compensation, Start-Off Assistant, Drive Performance Control; optional: Dynamic Damper ControlSafety equipmentStandard: airbags for driver and front passenger, side airbags for driver and fron passenger, head airbags for front and rear seats, three-point inertia-reel seatbelts on all seats with belt stopper, belt latch tensioner and belt force limite at the front seatsSteeringElectric Power Steering (EPS); optional: Servotronic functionSteering ratio, overall:116.016.016.0Tyres, front/rear205/60 R16 96V205/60 R16 96V205/60 R16 96V205/60 R16 96V                                                                                                                                                                                                                                                                                                                                                                                                                                                                                                                                                                                                                                                                                                                                                                                                                                                                                                                                                                                                                                                                            |                           | Λh/_ 7(     | V Engine compartment 70                                     | V Engine compartment 70                                                                         | / Engine compartment            |
| Suspension, front Single-joint spring-strut axle in lightweight steel construction Suspension, rear Central-arm axle in lightweight construction Brakes, front Single-piston floating-calliper disc brakes / vented Brakes, rear Single-piston floating-calliper disc brakes  Driving stability systems Standard: DSC incl. ABS and DTC (Dynamic Traction Control), CBC (Cornerin Brake Control), DBC (Dynamic Brake Control), Dry Braking function, Fading Compensation, Start-Off Assistant, Drive Performance Control; optional:  Dynamic Damper Control  Safety equipment Standard: airbags for driver and front passenger, side airbags for driver and front passenger, head airbags for front and rear seats, three-point inertia-reel seatbelts on all seats with belt stopper, belt latch tensioner and belt force limite at the front seats  Steering Electric Power Steering (EPS); optional: Servotronic function  Steering ratio, overall 1 1 16.0 16.0 16.0 16.0  Tyres, front/rear 205/60 R16 96V 205/60 R16 96V 205/60 R16 96V 205/60 R16 96V                                                                                                                                                                                                                                                                                                                                                                                                                                                                                                                                                                                                                                                                                                                                                                                                                                                                                                                                                                                                                                                                   |                           |             | n Engine compartment 70                                     | " Engine compartment "70                                                                        | 7 Engine compartment            |
| Suspension, rear  Central-arm axle in lightweight construction  Brakes, front  Single-piston floating-calliper disc brakes / vented  Brakes, rear  Single-piston floating-calliper disc brakes  Driving stability systems  Standard: DSC incl. ABS and DTC (Dynamic Traction Control), CBC (Cornerin Brake Control), DBC (Dynamic Brake Control), Dry Braking function, Fading Compensation, Start-Off Assistant, Drive Performance Control; optional:  Dynamic Damper Control  Safety equipment  Standard: airbags for driver and front passenger, side airbags for driver and front passenger, head airbags for front and rear seats, three-point inertia-reel seatbelts on all seats with belt stopper, belt latch tensioner and belt force limite at the front seats  Steering  Electric Power Steering (EPS); optional: Servotronic function  Steering ratio, overall  1 16.0 16.0 16.0  Tyres, front/rear  205/60 R16 96V 205/60 R16 96V 205/60 R16 96V                                                                                                                                                                                                                                                                                                                                                                                                                                                                                                                                                                                                                                                                                                                                                                                                                                                                                                                                                                                                                                                                                                                                                                  |                           | ety         | 0                                                           |                                                                                                 |                                 |
| Brakes, front Single-piston floating-calliper disc brakes / vented Brakes, rear Single-piston floating-calliper disc brakes  Driving stability systems Standard: DSC incl. ABS and DTC (Dynamic Traction Control), CBC (Cornerin Brake Control), DBC (Dynamic Brake Control), Dry Braking function, Fading Compensation, Start-Off Assistant, Drive Performance Control; optional:  Dynamic Damper Control  Safety equipment Standard: airbags for driver and front passenger, side airbags for driver and front passenger, head airbags for front and rear seats, three-point inertia-reel seatbelts on all seats with belt stopper, belt latch tensioner and belt force limite at the front seats  Steering Electric Power Steering (EPS); optional: Servotronic function  Steering ratio, overall  1 16.0 16.0 16.0  Tyres, front/rear 205/60 R16 96V 205/60 R16 96V 205/60 R16 96V                                                                                                                                                                                                                                                                                                                                                                                                                                                                                                                                                                                                                                                                                                                                                                                                                                                                                                                                                                                                                                                                                                                                                                                                                                         |                           |             |                                                             |                                                                                                 |                                 |
| Brakes, rear  Single-piston floating-calliper disc brakes  Driving stability systems  Standard: DSC incl. ABS and DTC (Dynamic Traction Control), CBC (Cornerin Brake Control), DBC (Dynamic Brake Control), Dry Braking function, Fading Compensation, Start-Off Assistant, Drive Performance Control; optional:  Dynamic Damper Control  Safety equipment  Standard: airbags for driver and front passenger, side airbags for driver and front passenger, head airbags for front and rear seats, three-point inertia-reel seatbelts on all seats with belt stopper, belt latch tensioner and belt force limite at the front seats  Steering  Electric Power Steering (EPS); optional: Servotronic function  Steering ratio, overall  1 16.0 16.0 16.0  Tyres, front/rear  205/60 R16 96V 205/60 R16 96V 205/60 R16 96V                                                                                                                                                                                                                                                                                                                                                                                                                                                                                                                                                                                                                                                                                                                                                                                                                                                                                                                                                                                                                                                                                                                                                                                                                                                                                                       |                           |             |                                                             |                                                                                                 |                                 |
| Driving stability systems  Standard: DSC incl. ABS and DTC (Dynamic Traction Control), CBC (Cornerin Brake Control), DBC (Dynamic Brake Control), Dry Braking function, Fading Compensation, Start-Off Assistant, Drive Performance Control; optional:  Dynamic Damper Control  Safety equipment  Standard: airbags for driver and front passenger, side airbags for driver and front passenger, head airbags for front and rear seats, three-point inertia-reel seatbelts on all seats with belt stopper, belt latch tensioner and belt force limite at the front seats  Steering  Electric Power Steering (EPS); optional: Servotronic function  Steering ratio, overall  1 16.0 16.0 16.0  Tyres, front/rear  205/60 R16 96V 205/60 R16 96V 205/60 R16 96V                                                                                                                                                                                                                                                                                                                                                                                                                                                                                                                                                                                                                                                                                                                                                                                                                                                                                                                                                                                                                                                                                                                                                                                                                                                                                                                                                                  |                           |             |                                                             |                                                                                                 |                                 |
| Brake Control), DBC (Dynamic Brake Control), Dry Braking function, Fading Compensation, Start-Off Assistant, Drive Performance Control; optional:  Dynamic Damper Control  Safety equipment  Standard: airbags for driver and front passenger, side airbags for driver and front passenger, head airbags for front and rear seats, three-point inertia-reel seatbelts on all seats with belt stopper, belt latch tensioner and belt force limite at the front seats  Steering  Electric Power Steering (EPS); optional: Servotronic function  Steering ratio, overall  1 16.0 16.0 16.0  Tyres, front/rear  205/60 R16 96V 205/60 R16 96V 205/60 R16 96V                                                                                                                                                                                                                                                                                                                                                                                                                                                                                                                                                                                                                                                                                                                                                                                                                                                                                                                                                                                                                                                                                                                                                                                                                                                                                                                                                                                                                                                                       |                           | Ct-         |                                                             |                                                                                                 |                                 |
| Safety equipment  Standard: airbags for driver and front passenger, side airbags for driver and front passenger, head airbags for front and rear seats, three-point inertia-reel seatbelts on all seats with belt stopper, belt latch tensioner and belt force limits at the front seats  Steering  Electric Power Steering (EPS); optional: Servotronic function  Steering ratio, overall  1 16.0 16.0 16.0  Tyres, front/rear  205/60 R16 96V 205/60 R16 96V 205/60 R16 96V                                                                                                                                                                                                                                                                                                                                                                                                                                                                                                                                                                                                                                                                                                                                                                                                                                                                                                                                                                                                                                                                                                                                                                                                                                                                                                                                                                                                                                                                                                                                                                                                                                                  | Driving stability systems |             | rake Control), DBC (Dynam<br>Compensation, Start-Off A      | iic Brake Control), Dry Brak<br>ssistant, Drive Performance                                     | ing function, Fading            |
| Steering         Electric Power Steering (EPS); optional: Servotronic function           Steering ratio, overall         :1         16.0         16.0         16.0           Tyres, front/rear         205/60 R16 96V         205/60 R16 96V         205/60 R16 96V                                                                                                                                                                                                                                                                                                                                                                                                                                                                                                                                                                                                                                                                                                                                                                                                                                                                                                                                                                                                                                                                                                                                                                                                                                                                                                                                                                                                                                                                                                                                                                                                                                                                                                                                                                                                                                                            | Safety equipment          |             | ndard: airbags for driver and<br>passenger, head airbags fo | d front passenger, side airba<br>or front and rear seats, three<br>stopper, belt latch tensione | e-point inertia-reel            |
| Steering ratio, overall         :1         16.0         16.0         16.0           Tyres, front/rear         205/60 R16 96V         205/60 R16 96V         205/60 R16 96V                                                                                                                                                                                                                                                                                                                                                                                                                                                                                                                                                                                                                                                                                                                                                                                                                                                                                                                                                                                                                                                                                                                                                                                                                                                                                                                                                                                                                                                                                                                                                                                                                                                                                                                                                                                                                                                                                                                                                     | Steering                  |             |                                                             | ic Power Steering (EPS);                                                                        |                                 |
| Tyres, front/rear 205/60 R16 96V 205/60 R16 96V 205/60 R16 96V                                                                                                                                                                                                                                                                                                                                                                                                                                                                                                                                                                                                                                                                                                                                                                                                                                                                                                                                                                                                                                                                                                                                                                                                                                                                                                                                                                                                                                                                                                                                                                                                                                                                                                                                                                                                                                                                                                                                                                                                                                                                 | Steering ratio, overall   | :1          | · · · · · · · · · · · · · · · · · · ·                       |                                                                                                 | 16.0                            |
|                                                                                                                                                                                                                                                                                                                                                                                                                                                                                                                                                                                                                                                                                                                                                                                                                                                                                                                                                                                                                                                                                                                                                                                                                                                                                                                                                                                                                                                                                                                                                                                                                                                                                                                                                                                                                                                                                                                                                                                                                                                                                                                                |                           |             |                                                             |                                                                                                 | 205/60 R16 96V                  |
| TAITIO, TOTIGION TO A COLIT AIDY TAITION TO A COLIT AID                                                                                                                                                                                                                                                                                                                                                                                                                                                                                                                                                                                                                                                                                                                                                                                                                                                                                                                                                                                                                                                                                                                                                                                                                                                                                                                                                                                                                                                                                                                                                                                                                                                                                                                                                                                                                                                                                                                                    | Rims, front/rear          |             | 7.0J x 16 light alloy                                       | 7.0J x 16 light alloy                                                                           | 7.0J x 16 light alloy           |