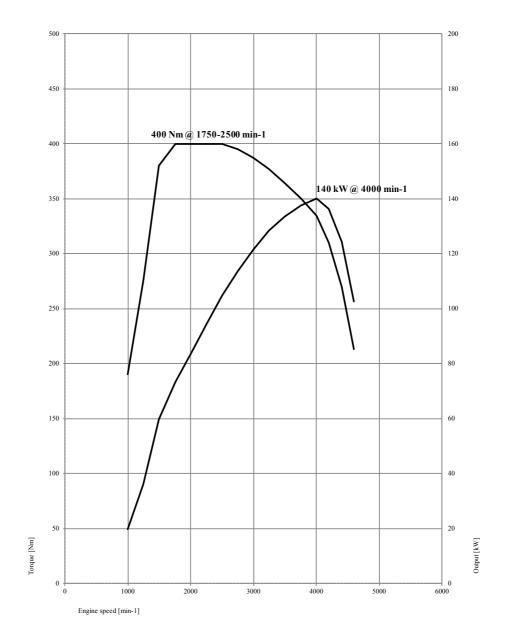

#### **Specifications.**The new BMW Series 2 Active Tourer. 216i, 218i, 220i.

| Length-width/height (unladen)                                                                                                                                                                                                                                                                                                                                                                                                                                                                                                                                                                                                                                                                                                                                                                                                                                                                                                                                                                                                                                                                                                                                                                                                                                                                                                                                                                                                                                                                                                                                                                                                                                                                                                                                                                                                                                                                                                                                                                                                                                                                                                  |                           |             | BMW 216i                                                    | BMW 218i                                                                                        | BMW 220i                        |
|--------------------------------------------------------------------------------------------------------------------------------------------------------------------------------------------------------------------------------------------------------------------------------------------------------------------------------------------------------------------------------------------------------------------------------------------------------------------------------------------------------------------------------------------------------------------------------------------------------------------------------------------------------------------------------------------------------------------------------------------------------------------------------------------------------------------------------------------------------------------------------------------------------------------------------------------------------------------------------------------------------------------------------------------------------------------------------------------------------------------------------------------------------------------------------------------------------------------------------------------------------------------------------------------------------------------------------------------------------------------------------------------------------------------------------------------------------------------------------------------------------------------------------------------------------------------------------------------------------------------------------------------------------------------------------------------------------------------------------------------------------------------------------------------------------------------------------------------------------------------------------------------------------------------------------------------------------------------------------------------------------------------------------------------------------------------------------------------------------------------------------|---------------------------|-------------|-------------------------------------------------------------|-------------------------------------------------------------------------------------------------|---------------------------------|
| No of doors/seats                                                                                                                                                                                                                                                                                                                                                                                                                                                                                                                                                                                                                                                                                                                                                                                                                                                                                                                                                                                                                                                                                                                                                                                                                                                                                                                                                                                                                                                                                                                                                                                                                                                                                                                                                                                                                                                                                                                                                                                                                                                                                                              | Body                      |             |                                                             |                                                                                                 |                                 |
| Lengthwidthheight (unladen) mm   4354/1800/1555   4354/1800/155   4354/1800/155   Mheelbase mm   2670   2670   2670   2670   2670   2670   2670   2670   2670   2670   2670   2670   2670   2670   2670   2670   2670   2670   2670   2670   2670   2670   2670   2670   2670   2670   2670   2670   2670   2670   2670   2670   2670   2670   2670   2670   2670   2670   2670   2670   2670   2670   2670   2670   2670   2670   2670   2670   2670   2670   2670   2670   2670   2670   2670   2670   2670   2670   2670   2670   2670   2670   2670   2670   2670   2670   2670   2670   2670   2670   2670   2670   2670   2670   2670   2670   2670   2670   2670   2670   2670   2670   2670   2670   2670   2670   2670   2670   2670   2670   2670   2670   2670   2670   2670   2670   2670   2670   2670   2670   2670   2670   2670   2670   2670   2670   2670   2670   2670   2670   2670   2670   2670   2670   2670   2670   2670   2670   2670   2670   2670   2670   2670   2670   2670   2670   2670   2670   2670   2670   2670   2670   2670   2670   2670   2670   2670   2670   2670   2670   2670   2670   2670   2670   2670   2670   2670   2670   2670   2670   2670   2670   2670   2670   2670   2670   2670   2670   2670   2670   2670   2670   2670   2670   2670   2670   2670   2670   2670   2670   2670   2670   2670   2670   2670   2670   2670   2670   2670   2670   2670   2670   2670   2670   2670   2670   2670   2670   2670   2670   2670   2670   2670   2670   2670   2670   2670   2670   2670   2670   2670   2670   2670   2670   2670   2670   2670   2670   2670   2670   2670   2670   2670   2670   2670   2670   2670   2670   2670   2670   2670   2670   2670   2670   2670   2670   2670   2670   2670   2670   2670   2670   2670   2670   2670   2670   2670   2670   2670   2670   2670   2670   2670   2670   2670   2670   2670   2670   2670   2670   2670   2670   2670   2670   2670   2670   2670   2670   2670   2670   2670   2670   2670   2670   2670   2670   2670   2670   2670   2670   2670   2670   2670   2670   2670   2670   2670   2670   2   |                           |             | 4/5                                                         | 4/5                                                                                             | 4/5                             |
| Wheelbase                                                                                                                                                                                                                                                                                                                                                                                                                                                                                                                                                                                                                                                                                                                                                                                                                                                                                                                                                                                                                                                                                                                                                                                                                                                                                                                                                                                                                                                                                                                                                                                                                                                                                                                                                                                                                                                                                                                                                                                                                                                                                                                      |                           | mm          |                                                             |                                                                                                 | 4354/1800/1555                  |
| Ground clearance                                                                                                                                                                                                                                                                                                                                                                                                                                                                                                                                                                                                                                                                                                                                                                                                                                                                                                                                                                                                                                                                                                                                                                                                                                                                                                                                                                                                                                                                                                                                                                                                                                                                                                                                                                                                                                                                                                                                                                                                                                                                                                               |                           |             |                                                             |                                                                                                 | 2670                            |
| Tuming circle m 11.3 11.3 11.3 11.7 Fuel tank capacity Approx. Itr 51 51 51 51 51 51 51 51 51 51 51 51 51                                                                                                                                                                                                                                                                                                                                                                                                                                                                                                                                                                                                                                                                                                                                                                                                                                                                                                                                                                                                                                                                                                                                                                                                                                                                                                                                                                                                                                                                                                                                                                                                                                                                                                                                                                                                                                                                                                                                                                                                                      | Track, front/rear         | mm          | 1561/1562                                                   | 1561/1562                                                                                       | 1561/1562                       |
| Fuel tank capacity                                                                                                                                                                                                                                                                                                                                                                                                                                                                                                                                                                                                                                                                                                                                                                                                                                                                                                                                                                                                                                                                                                                                                                                                                                                                                                                                                                                                                                                                                                                                                                                                                                                                                                                                                                                                                                                                                                                                                                                                                                                                                                             | Ground clearance          | mm          | 165                                                         | 165                                                                                             | 165                             |
| Engine oil   Itr                                                                                                                                                                                                                                                                                                                                                                                                                                                                                                                                                                                                                                                                                                                                                                                                                                                                                                                                                                                                                                                                                                                                                                                                                                                                                                                                                                                                                                                                                                                                                                                                                                                                                                                                                                                                                                                                                                                                                                                                                                                                                                               | Turning circle            | m           | 11.3                                                        | 11.3                                                                                            | 11.3                            |
| Weight, unladen, to DIN/EU         kg         1350/1425         1355/1430         1405/148           Max load to DIN         kg         525         525         53           Max permissible weight         kg         1910         1935 (1945)         19           Max axel load, front/rear         kg         985/970         990/970         1045/98           Max trailer load,         kg         1100/695         1300/695         1500/73           Max rofload/max towbar download         kg         75/75         75/75         75/75           Max rofload/max towbar download         kg         75/75         75/75         75/75           Air resistance         Cd x A         0.30 x 2.40         0.28 x 2.40         0.28 x 2.40           Power Unit           Config/No of cyts/valves         In-line/3/4                                                                                                                                                                                                                                                                                                                                                                                                                                                                                                                                                                                                                                                                                                                                                                                                                   |                           | Approx. Itr |                                                             |                                                                                                 | 51                              |
| Max load to DIN                                                                                                                                                                                                                                                                                                                                                                                                                                                                                                                                                                                                                                                                                                                                                                                                                                                                                                                                                                                                                                                                                                                                                                                                                                                                                                                                                                                                                                                                                                                                                                                                                                                                                                                                                                                                                                                                                                                                                                                                                                                                                                                |                           | ltr         | 4.25                                                        | 4.25                                                                                            | 5.25                            |
| Max permissible weight         kg         1910         1935 (1945)         19           Max vale load, front/rear         kg         985/970         990/970         1045/98           Max trailer load,         kg         1100/695         1300/695         1500/73           Braked (12%)/unbraked         75/75         75/75         75/75         75/75         75/75         75/75         75/75         75/75         75/75         75/75         75/75         75/75         75/75         75/75         75/75         75/75         75/75         75/75         75/75         75/75         75/75         75/75         75/75         75/75         75/75         75/75         75/75         75/75         75/75         75/75         75/75         75/75         75/75         75/75         75/75         75/75         75/75         75/75         75/75         75/75         75/75         75/75         75/75         75/75         75/75         75/75         75/75         75/75         75/75         75/75         75/75         75/75         75/75         75/75         75/75         75/75         75/75         75/75         75/75         75/75         75/75         75/75         75/75         75/75         75/75         75/75         75/75 <td></td> <td>kg</td> <td>1350/1425</td> <td></td> <td>1405/1480</td>                                                                                                                                                                                                                                                                                                                                                                                                                                                                                                                                                                                                                                                                                                                                                                          |                           | kg          | 1350/1425                                                   |                                                                                                 | 1405/1480                       |
| Max axle load, front/rear         kg         985/970         990/970         1045/96           Max trailer load, Braked (12%)Junbraked         kg         1100/695         1300/695         1500/75           Max roofload/max towbar download         kg         75/75         75/75         75/75           Luggage comp capacity         ltr         468–1510         468–1510         468–154           Air resistance         Cd x A         0.30 x 2.40         0.28 x 2.40         0.28 x 2.40            BMW TwinPower Turbo technology: turbocharger (220: TwinScroll turbocharger), High Precision Direct Injection, VALVETRONIC fully variable vale control, Double-VANOS variable camshaft timing         Effective capacity         cc         1499         1499         199         199         199         199         199         199         199         199         199         199         199         199         199         199         199         199         199         199         199         199         199         199         199         199         199         199         199         199         199         199         199         199         199         199         199         199         199         199         199         199         199         199                                                                                                                                                                                                                                                                                                                                                                                                                                                                                                                                                                                                                                                                                                                                                                                                                          | Max load to DIN           | kg          | 525                                                         |                                                                                                 | 525                             |
| Max trailer load,   kg   1100/695   1300/695   1500/73   Braked (12%)/junbraked   Max roofload/max towbar   kg   75/75   75/75   75/75   75/75   75/75   75/75   75/75   75/75   75/75   75/75   75/75   75/75   75/75   75/75   75/75   75/75   75/75   75/75   75/75   75/75   75/75   75/75   75/75   75/75   75/75   75/75   75/75   75/75   75/75   75/75   75/75   75/75   75/75   75/75   75/75   75/75   75/75   75/75   75/75   75/75   75/75   75/75   75/75   75/75   75/75   75/75   75/75   75/75   75/75   75/75   75/75   75/75   75/75   75/75   75/75   75/75   75/75   75/75   75/75   75/75   75/75   75/75   75/75   75/75   75/75   75/75   75/75   75/75   75/75   75/75   75/75   75/75   75/75   75/75   75/75   75/75   75/75   75/75   75/75   75/75   75/75   75/75   75/75   75/75   75/75   75/75   75/75   75/75   75/75   75/75   75/75   75/75   75/75   75/75   75/75   75/75   75/75   75/75   75/75   75/75   75/75   75/75   75/75   75/75   75/75   75/75   75/75   75/75   75/75   75/75   75/75   75/75   75/75   75/75   75/75   75/75   75/75   75/75   75/75   75/75   75/75   75/75   75/75   75/75   75/75   75/75   75/75   75/75   75/75   75/75   75/75   75/75   75/75   75/75   75/75   75/75   75/75   75/75   75/75   75/75   75/75   75/75   75/75   75/75   75/75   75/75   75/75   75/75   75/75   75/75   75/75   75/75   75/75   75/75   75/75   75/75   75/75   75/75   75/75   75/75   75/75   75/75   75/75   75/75   75/75   75/75   75/75   75/75   75/75   75/75   75/75   75/75   75/75   75/75   75/75   75/75   75/75   75/75   75/75   75/75   75/75   75/75   75/75   75/75   75/75   75/75   75/75   75/75   75/75   75/75   75/75   75/75   75/75   75/75   75/75   75/75   75/75   75/75   75/75   75/75   75/75   75/75   75/75   75/75   75/75   75/75   75/75   75/75   75/75   75/75   75/75   75/75   75/75   75/75   75/75   75/75   75/75   75/75   75/75   75/75   75/75   75/75   75/75   75/75   75/75   75/75   75/75   75/75   75/75   75/75   75/75   75/75   75/75   75/75   75/75   75/75   75/75   75/75   75/75   75/75   75/75   75/   | Max permissible weight    | kg          |                                                             | 1935 (1945)                                                                                     | 1970                            |
| Braked (12%)/unbraked   Max roofload/max towbar   kg   75/75   75/75   75/75   75/75   75/75   75/75   75/75   75/75   75/75   75/75   75/75   75/75   75/75   75/75   75/75   75/75   75/75   75/75   75/75   75/75   75/75   75/75   75/75   75/75   75/75   75/75   75/75   75/75   75/75   75/75   75/75   75/75   75/75   75/75   75/75   75/75   75/75   75/75   75/75   75/75   75/75   75/75   75/75   75/75   75/75   75/75   75/75   75/75   75/75   75/75   75/75   75/75   75/75   75/75   75/75   75/75   75/75   75/75   75/75   75/75   75/75   75/75   75/75   75/75   75/75   75/75   75/75   75/75   75/75   75/75   75/75   75/75   75/75   75/75   75/75   75/75   75/75   75/75   75/75   75/75   75/75   75/75   75/75   75/75   75/75   75/75   75/75   75/75   75/75   75/75   75/75   75/75   75/75   75/75   75/75   75/75   75/75   75/75   75/75   75/75   75/75   75/75   75/75   75/75   75/75   75/75   75/75   75/75   75/75   75/75   75/75   75/75   75/75   75/75   75/75   75/75   75/75   75/75   75/75   75/75   75/75   75/75   75/75   75/75   75/75   75/75   75/75   75/75   75/75   75/75   75/75   75/75   75/75   75/75   75/75   75/75   75/75   75/75   75/75   75/75   75/75   75/75   75/75   75/75   75/75   75/75   75/75   75/75   75/75   75/75   75/75   75/75   75/75   75/75   75/75   75/75   75/75   75/75   75/75   75/75   75/75   75/75   75/75   75/75   75/75   75/75   75/75   75/75   75/75   75/75   75/75   75/75   75/75   75/75   75/75   75/75   75/75   75/75   75/75   75/75   75/75   75/75   75/75   75/75   75/75   75/75   75/75   75/75   75/75   75/75   75/75   75/75   75/75   75/75   75/75   75/75   75/75   75/75   75/75   75/75   75/75   75/75   75/75   75/75   75/75   75/75   75/75   75/75   75/75   75/75   75/75   75/75   75/75   75/75   75/75   75/75   75/75   75/75   75/75   75/75   75/75   75/75   75/75   75/75   75/75   75/75   75/75   75/75   75/75   75/75   75/75   75/75   75/75   75/75   75/75   75/75   75/75   75/75   75/75   75/75   75/75   75/75   75/75   75/75   75/75   75/75   75/75   75/75   75/75   | Max axle load, front/rear | kg          | 985/970                                                     |                                                                                                 | 1045/965                        |
| Description      |                           | kg          | 1100/695                                                    | 1300/695                                                                                        | 1500/730                        |
| Power Unit                                                                                                                                                                                                                                                                                                                                                                                                                                                                                                                                                                                                                                                                                                                                                                                                                                                                                                                                                                                                                                                                                                                                                                                                                                                                                                                                                                                                                                                                                                                                                                                                                                                                                                                                                                                                                                                                                                                                                                                                                                                                                                                     |                           | kg          | 75/75                                                       | 75/75                                                                                           | 75/75                           |
| Power Unit                                                                                                                                                                                                                                                                                                                                                                                                                                                                                                                                                                                                                                                                                                                                                                                                                                                                                                                                                                                                                                                                                                                                                                                                                                                                                                                                                                                                                                                                                                                                                                                                                                                                                                                                                                                                                                                                                                                                                                                                                                                                                                                     |                           | ltr         | 468–1510                                                    | 468-1510                                                                                        | 468-1510                        |
| Config/No of cyls/valves                                                                                                                                                                                                                                                                                                                                                                                                                                                                                                                                                                                                                                                                                                                                                                                                                                                                                                                                                                                                                                                                                                                                                                                                                                                                                                                                                                                                                                                                                                                                                                                                                                                                                                                                                                                                                                                                                                                                                                                                                                                                                                       | Air resistance            | Cd x A      | 0.30 x 2.40                                                 | 0.28 x 2.40                                                                                     | 0.28 x 2.40                     |
| BMW TwinPower Turbo technology: turbocharger (220i: TwinScroll turbocharger), High Precision Direct Injection, VALVE TRONIC fully variable valved control, Double-VANOS variable cambrant timing                                                                                                                                                                                                                                                                                                                                                                                                                                                                                                                                                                                                                                                                                                                                                                                                                                                                                                                                                                                                                                                                                                                                                                                                                                                                                                                                                                                                                                                                                                                                                                                                                                                                                                                                                                                                                                                                                                                               |                           |             |                                                             |                                                                                                 |                                 |
| turbocharger), High Precision Direct Injection, VALVETRONIC fully variable vals control, Double-VANOS variable camshaft timing  Effective capacity cc 1499 1499 199  Stroke/bore mm 94.6/82.0 94.6/82.0 94.6/82.0 94.6/82.  Compression ratio :1 11.0 11.0 11.0 11.  Fuel min. RON 91 min. |                           |             |                                                             |                                                                                                 | In-line/4/4                     |
| Stroke/bore         mm         94.6/82.0         94.6/82.0         94.6/82.0           Compression ratio         :1         11.0         11.0         11.0         11           Fuel         min. RON 91         min. RON 9                                                                                                                                                                                                                                                                                                                                                                                                                                                                                                                                                                                                                                                                                                                |                           | turk        | ocharger), High Precision D<br>control, Double              | Direct Injection, VALVETRO<br>-VANOS variable camshaft                                          | NIC fully variable valve timing |
| Compression ratio         :1         11.0         11.0         11.0           Fuel         min. RON 91         min. RON 91         min. RON 91         min. RON 91           Max output         kW/hp         80/109         103/140         141/19           at         rpm         4100-6500         4500-6500         5000-600           Max torque         Nm/lb-ft         190/140         220/162         280/20           at         rpm         1350-3800         1480-4200         1350-460           Electrical System           Battery / installation         Ah/- 70/ Engine compartment                                                                                                                                                                                                                                                                                                                                                                                                                                                                                                                                                                                                                                                                                                                   |                           | CC          |                                                             |                                                                                                 | 1998                            |
| Fuel         min. RON 91         min. RON 91         min. RON 91           Max output         kW/hp         80/109         103/140         141/15           at         rpm         4100-6500         4500-6500         5000-600           Max torque         Nm/lb-ft         190/140         220/162         280/20           at         rpm         1350-3800         1480-4200         1350-460           Electrical System           Battery / installation         Ah/- 70/ Engine compartment         70/ Engine compartment         70/ Engine compartment         70/ Engine compartment           Driving Dynamics and Safety           Suspension, front         Single-joint spring-strut axle in lightweight steel construction           Suspension, front         Single-joint spring-strut axle in lightweight construction           Brakes, front         Single-joint spring-strut axle in lightweight construction           Brakes, front         Single-joint floating-calliper disc brakes / vented           Brakes, front         Single-piston floating-calliper disc brakes / vented           Brakes, front           Single-piston floating-calliper disc brakes / vented           Brakes, front         Secontroll, post floating-calliper disc brakes / v                                                                                                                                                                                                                                                                                                                                                                                                                                                                                                                                                                                                                                                                                                                                                                                                                                       |                           |             |                                                             |                                                                                                 | 94.6/82.0                       |
| Max output         kW/hp         80/109         103/140         141/19           at         rpm         4100-6500         4500-6500         5000-600           Max torque         Nm/lb-ft         190/140         220/162         280/20           at         rpm         1350-3800         1480-4200         1350-460           Electrical System           Battery / installation         Ah/- 70/ Engine compartment         70/ Engine compartment         70/ Engine compartment           Driving Dynamics and Safety           Suspension, front         Single-joint spring-strut axle in lightweight steel construction           Suspension, rear         Central-arm axle in lightweight construction           Brakes, front         Single-joiston floating-calliper disc brakes / vented           Brakes, front         Single-piston floating-calliper disc brakes / vented           Brakes, front         Single-piston floating-calliper disc brakes / vented           Brake Control), DBC (Dynamic Brake Co                                                                                                                                                                                                                                                                                                                                                                                                                                                                                                                                                                                                                                                                        |                           | :1          |                                                             |                                                                                                 | 11.0                            |
| at rpm 4100-6500 4500-6500 5000-600  Max torque Nm/lb-ft 190/140 220/162 280/20 at rpm 1350-3800 1480-4200 1350-460  Electrical System  Battery / installation Ah/- 70/ Engine compartment 70/ Engine compartment 70/ Engine compartment  Driving Dynamics and Safety  Suspension, front Single-joint spring-strut axle in lightweight steel construction  Suspension, rear Central-arm axle in lightweight construction  Brakes, front Single-piston floating-calliper disc brakes / vented  Brakes, rear Single-piston floating-calliper disc brakes  Driving stability systems Standard: DSC incl. ABS and DTC (Dynamic Traction Control), CBC (Cornerin Brake Control), DBC (Dynamic Brake Control), Dry Braking function, Fading Compensation, Start-Off Assistant, Drive Performance Control; optional:  Dynamic Damper Control  Safety equipment Standard: airbags for driver and front passenger, side airbags for driver and front passenger, head airbags for front and rear seats, three-point inertia-reel seatbelts on all seats with belt stopper, belt latch tensioner and belt force limite at the front seats  Steering Electric Power Steering (EPS); optional: Servotronic function  Steering ratio, overall :1 16.0 16.0 16.0  Tyres, front/rear 205/60 R16 96V 205/60 R16 96V 205/60 R16 96V                                                                                                                                                                                                                                                                                                                                                                                                                                                                                                                                                                                                                                                                                                                                                                                                              |                           | 1.147       |                                                             |                                                                                                 |                                 |
| Max torque Nm/lb-ft 190/140 220/162 280/20 at rpm 1350–3800 1480–4200 1350–460  Electrical System  Battery / installation Ah/– 70/ Engine compartment 70/ Engine |                           | •           |                                                             |                                                                                                 |                                 |
| at rpm 1350–3800 1480–4200 1350–460  Electrical System  Battery / installation Ah/– 70/ Engine compartment 70/ Eng |                           |             |                                                             |                                                                                                 |                                 |
| Electrical System  Battery / installation  Ah/— 70/ Engine compartment 70/ Engine compartment 70/ Engine compartment  Driving Dynamics and Safety  Suspension, front  Single-joint spring-strut axle in lightweight steel construction  Suspension, rear  Central-arm axle in lightweight construction  Brakes, front  Single-piston floating-calliper disc brakes / vented  Brakes, rear  Single-piston floating-calliper disc brakes / vented  Brakes, rear  Single-piston floating-calliper disc brakes / vented  Brake Controll, DBC (Dynamic Traction Control), CBC (Cornerin Brake Control), DBC (Dynamic Brake Control), Dry Braking function, Fading Compensation, Start-Off Assistant, Drive Performance Control; optional:  Dynamic Damper Control  Safety equipment  Standard: airbags for driver and front passenger, side airbags for driver and front passenger, head airbags for front and rear seats, three-point inertia-reel seatbelts on all seats with belt stopper, belt latch tensioner and belt force limite at the front seats  Steering  Electric Power Steering (EPS); optional: Servotronic function  Steering ratio, overall  1 1 16.0 16.0 16.0  Tyres, front/rear  205/60 R16 96V 205/60 R16 96V 205/60 R16 96V 205/60 R16 96V                                                                                                                                                                                                                                                                                                                                                                                                                                                                                                                                                                                                                                                                                                                                                                                                                                                                   | ·                         |             |                                                             |                                                                                                 |                                 |
| Driving Dynamics and Safety                                                                                                                                                                                                                                                                                                                                                                                                                                                                                                                                                                                                                                                                                                                                                                                                                                                                                                                                                                                                                                                                                                                                                                                                                                                                                                                                                                                                                                                                                                                                                                                                                                                                                                                                                                                                                                                                                                                                                                                                                                                                                                    | <u>at</u>                 | трт         | 1350-3800                                                   | 1480-4200                                                                                       | 1350-4600                       |
| Driving Dynamics and SafetySuspension, frontSingle-joint spring-strut axle in lightweight steel constructionSuspension, rearCentral-arm axle in lightweight constructionBrakes, frontSingle-piston floating-calliper disc brakes / ventedBrakes, rearSingle-piston floating-calliper disc brakesDriving stability systemsStandard: DSC incl. ABS and DTC (Dynamic Traction Control), CBC (Cornerin Brake Control), DBC (Dynamic Brake Control), Dry Braking function, Fading Compensation, Start-Off Assistant, Drive Performance Control; optional: Dynamic Damper ControlSafety equipmentStandard: airbags for driver and front passenger, side airbags for driver and fron passenger, head airbags for front and rear seats, three-point inertia-reel seatbelts on all seats with belt stopper, belt latch tensioner and belt force limite at the front seatsSteeringElectric Power Steering (EPS); optional: Servotronic functionSteering ratio, overall:116.016.016.0Tyres, front/rear205/60 R16 96V205/60 R16 96V205/60 R16 96V205/60 R16 96V                                                                                                                                                                                                                                                                                                                                                                                                                                                                                                                                                                                                                                                                                                                                                                                                                                                                                                                                                                                                                                                                            |                           | Λh/_ 7(     | V Engine compartment 70                                     | V Engine compartment 70                                                                         | / Engine compartment            |
| Suspension, front Single-joint spring-strut axle in lightweight steel construction Suspension, rear Central-arm axle in lightweight construction Brakes, front Single-piston floating-calliper disc brakes / vented Brakes, rear Single-piston floating-calliper disc brakes  Driving stability systems Standard: DSC incl. ABS and DTC (Dynamic Traction Control), CBC (Cornerin Brake Control), DBC (Dynamic Brake Control), Dry Braking function, Fading Compensation, Start-Off Assistant, Drive Performance Control; optional:  Dynamic Damper Control  Safety equipment Standard: airbags for driver and front passenger, side airbags for driver and front passenger, head airbags for front and rear seats, three-point inertia-reel seatbelts on all seats with belt stopper, belt latch tensioner and belt force limite at the front seats  Steering Electric Power Steering (EPS); optional: Servotronic function  Steering ratio, overall 1 1 16.0 16.0 16.0 16.0  Tyres, front/rear 205/60 R16 96V 205/60 R16 96V 205/60 R16 96V 205/60 R16 96V                                                                                                                                                                                                                                                                                                                                                                                                                                                                                                                                                                                                                                                                                                                                                                                                                                                                                                                                                                                                                                                                   |                           |             | n Engine compartment 70                                     | " Engine compartment "70                                                                        | 7 Engine compartment            |
| Suspension, rear  Central-arm axle in lightweight construction  Brakes, front  Single-piston floating-calliper disc brakes / vented  Brakes, rear  Single-piston floating-calliper disc brakes  Driving stability systems  Standard: DSC incl. ABS and DTC (Dynamic Traction Control), CBC (Cornerin Brake Control), DBC (Dynamic Brake Control), Dry Braking function, Fading Compensation, Start-Off Assistant, Drive Performance Control; optional:  Dynamic Damper Control  Safety equipment  Standard: airbags for driver and front passenger, side airbags for driver and front passenger, head airbags for front and rear seats, three-point inertia-reel seatbelts on all seats with belt stopper, belt latch tensioner and belt force limite at the front seats  Steering  Electric Power Steering (EPS); optional: Servotronic function  Steering ratio, overall  1 16.0 16.0 16.0  Tyres, front/rear  205/60 R16 96V 205/60 R16 96V 205/60 R16 96V                                                                                                                                                                                                                                                                                                                                                                                                                                                                                                                                                                                                                                                                                                                                                                                                                                                                                                                                                                                                                                                                                                                                                                  |                           | ety         | 0                                                           |                                                                                                 |                                 |
| Brakes, front Single-piston floating-calliper disc brakes / vented Brakes, rear Single-piston floating-calliper disc brakes  Driving stability systems Standard: DSC incl. ABS and DTC (Dynamic Traction Control), CBC (Cornerin Brake Control), DBC (Dynamic Brake Control), Dry Braking function, Fading Compensation, Start-Off Assistant, Drive Performance Control; optional:  Dynamic Damper Control  Safety equipment Standard: airbags for driver and front passenger, side airbags for driver and front passenger, head airbags for front and rear seats, three-point inertia-reel seatbelts on all seats with belt stopper, belt latch tensioner and belt force limite at the front seats  Steering Electric Power Steering (EPS); optional: Servotronic function  Steering ratio, overall  1 16.0 16.0 16.0  Tyres, front/rear 205/60 R16 96V 205/60 R16 96V 205/60 R16 96V                                                                                                                                                                                                                                                                                                                                                                                                                                                                                                                                                                                                                                                                                                                                                                                                                                                                                                                                                                                                                                                                                                                                                                                                                                         |                           |             |                                                             |                                                                                                 |                                 |
| Brakes, rear  Single-piston floating-calliper disc brakes  Driving stability systems  Standard: DSC incl. ABS and DTC (Dynamic Traction Control), CBC (Cornerin Brake Control), DBC (Dynamic Brake Control), Dry Braking function, Fading Compensation, Start-Off Assistant, Drive Performance Control; optional:  Dynamic Damper Control  Safety equipment  Standard: airbags for driver and front passenger, side airbags for driver and front passenger, head airbags for front and rear seats, three-point inertia-reel seatbelts on all seats with belt stopper, belt latch tensioner and belt force limite at the front seats  Steering  Electric Power Steering (EPS); optional: Servotronic function  Steering ratio, overall  1 16.0 16.0 16.0  Tyres, front/rear  205/60 R16 96V 205/60 R16 96V 205/60 R16 96V                                                                                                                                                                                                                                                                                                                                                                                                                                                                                                                                                                                                                                                                                                                                                                                                                                                                                                                                                                                                                                                                                                                                                                                                                                                                                                       |                           |             |                                                             |                                                                                                 |                                 |
| Driving stability systems  Standard: DSC incl. ABS and DTC (Dynamic Traction Control), CBC (Cornerin Brake Control), DBC (Dynamic Brake Control), Dry Braking function, Fading Compensation, Start-Off Assistant, Drive Performance Control; optional:  Dynamic Damper Control  Safety equipment  Standard: airbags for driver and front passenger, side airbags for driver and front passenger, head airbags for front and rear seats, three-point inertia-reel seatbelts on all seats with belt stopper, belt latch tensioner and belt force limite at the front seats  Steering  Electric Power Steering (EPS); optional: Servotronic function  Steering ratio, overall  1 16.0 16.0 16.0  Tyres, front/rear  205/60 R16 96V 205/60 R16 96V 205/60 R16 96V                                                                                                                                                                                                                                                                                                                                                                                                                                                                                                                                                                                                                                                                                                                                                                                                                                                                                                                                                                                                                                                                                                                                                                                                                                                                                                                                                                  |                           |             |                                                             |                                                                                                 |                                 |
| Brake Control), DBC (Dynamic Brake Control), Dry Braking function, Fading Compensation, Start-Off Assistant, Drive Performance Control; optional:  Dynamic Damper Control  Safety equipment  Standard: airbags for driver and front passenger, side airbags for driver and front passenger, head airbags for front and rear seats, three-point inertia-reel seatbelts on all seats with belt stopper, belt latch tensioner and belt force limite at the front seats  Steering  Electric Power Steering (EPS); optional: Servotronic function  Steering ratio, overall  1 16.0 16.0 16.0  Tyres, front/rear  205/60 R16 96V 205/60 R16 96V 205/60 R16 96V                                                                                                                                                                                                                                                                                                                                                                                                                                                                                                                                                                                                                                                                                                                                                                                                                                                                                                                                                                                                                                                                                                                                                                                                                                                                                                                                                                                                                                                                       |                           | Ct-         |                                                             |                                                                                                 |                                 |
| Safety equipment  Standard: airbags for driver and front passenger, side airbags for driver and front passenger, head airbags for front and rear seats, three-point inertia-reel seatbelts on all seats with belt stopper, belt latch tensioner and belt force limits at the front seats  Steering  Electric Power Steering (EPS); optional: Servotronic function  Steering ratio, overall  1 16.0 16.0 16.0  Tyres, front/rear  205/60 R16 96V 205/60 R16 96V 205/60 R16 96V                                                                                                                                                                                                                                                                                                                                                                                                                                                                                                                                                                                                                                                                                                                                                                                                                                                                                                                                                                                                                                                                                                                                                                                                                                                                                                                                                                                                                                                                                                                                                                                                                                                  | Driving stability systems |             | rake Control), DBC (Dynam<br>Compensation, Start-Off A      | iic Brake Control), Dry Brak<br>ssistant, Drive Performance                                     | ing function, Fading            |
| Steering         Electric Power Steering (EPS); optional: Servotronic function           Steering ratio, overall         :1         16.0         16.0         16.0           Tyres, front/rear         205/60 R16 96V         205/60 R16 96V         205/60 R16 96V                                                                                                                                                                                                                                                                                                                                                                                                                                                                                                                                                                                                                                                                                                                                                                                                                                                                                                                                                                                                                                                                                                                                                                                                                                                                                                                                                                                                                                                                                                                                                                                                                                                                                                                                                                                                                                                            | Safety equipment          |             | ndard: airbags for driver and<br>passenger, head airbags fo | d front passenger, side airba<br>or front and rear seats, three<br>stopper, belt latch tensione | e-point inertia-reel            |
| Steering ratio, overall         :1         16.0         16.0         16.0           Tyres, front/rear         205/60 R16 96V         205/60 R16 96V         205/60 R16 96V                                                                                                                                                                                                                                                                                                                                                                                                                                                                                                                                                                                                                                                                                                                                                                                                                                                                                                                                                                                                                                                                                                                                                                                                                                                                                                                                                                                                                                                                                                                                                                                                                                                                                                                                                                                                                                                                                                                                                     | Steering                  |             |                                                             | ic Power Steering (EPS);                                                                        |                                 |
| Tyres, front/rear 205/60 R16 96V 205/60 R16 96V 205/60 R16 96V                                                                                                                                                                                                                                                                                                                                                                                                                                                                                                                                                                                                                                                                                                                                                                                                                                                                                                                                                                                                                                                                                                                                                                                                                                                                                                                                                                                                                                                                                                                                                                                                                                                                                                                                                                                                                                                                                                                                                                                                                                                                 | Steering ratio, overall   | :1          | · · · · · · · · · · · · · · · · · · ·                       |                                                                                                 | 16.0                            |
|                                                                                                                                                                                                                                                                                                                                                                                                                                                                                                                                                                                                                                                                                                                                                                                                                                                                                                                                                                                                                                                                                                                                                                                                                                                                                                                                                                                                                                                                                                                                                                                                                                                                                                                                                                                                                                                                                                                                                                                                                                                                                                                                |                           |             |                                                             |                                                                                                 | 205/60 R16 96V                  |
| TAITIO, TOTIGION TO A COLIT AIDY TAITION TO A COLIT AID                                                                                                                                                                                                                                                                                                                                                                                                                                                                                                                                                                                                                                                                                                                                                                                                                                                                                                                                                                                                                                                                                                                                                                                                                                                                                                                                                                                                                                                                                                                                                                                                                                                                                                                                                                                                                                                                                                                                    | Rims, front/rear          |             | 7.0J x 16 light alloy                                       | 7.0J x 16 light alloy                                                                           | 7.0J x 16 light alloy           |