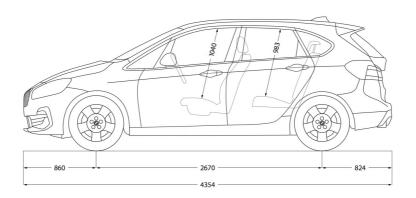

#### **Specifications.**The new BMW Series 2 Active Tourer. 216i, 218i, 220i.

| Length-width/height (unladen)                                                                                                                                                                                                                                                                                                                                                                                                                                                                                                                                                                                                                                                                                                                                                                                                                                                                                                                                                                                                                                                                                                                                                                                                                                                                                                                                                                                                                                                                                                                                                                                                                                                                                                                                                                                                                                                                                                                                                                                                                                                                                                  |                           |             | BMW 216i                                                    | BMW 218i                                                                                        | BMW 220i                        |
|--------------------------------------------------------------------------------------------------------------------------------------------------------------------------------------------------------------------------------------------------------------------------------------------------------------------------------------------------------------------------------------------------------------------------------------------------------------------------------------------------------------------------------------------------------------------------------------------------------------------------------------------------------------------------------------------------------------------------------------------------------------------------------------------------------------------------------------------------------------------------------------------------------------------------------------------------------------------------------------------------------------------------------------------------------------------------------------------------------------------------------------------------------------------------------------------------------------------------------------------------------------------------------------------------------------------------------------------------------------------------------------------------------------------------------------------------------------------------------------------------------------------------------------------------------------------------------------------------------------------------------------------------------------------------------------------------------------------------------------------------------------------------------------------------------------------------------------------------------------------------------------------------------------------------------------------------------------------------------------------------------------------------------------------------------------------------------------------------------------------------------|---------------------------|-------------|-------------------------------------------------------------|-------------------------------------------------------------------------------------------------|---------------------------------|
| No of doors/seats                                                                                                                                                                                                                                                                                                                                                                                                                                                                                                                                                                                                                                                                                                                                                                                                                                                                                                                                                                                                                                                                                                                                                                                                                                                                                                                                                                                                                                                                                                                                                                                                                                                                                                                                                                                                                                                                                                                                                                                                                                                                                                              | Body                      |             |                                                             |                                                                                                 |                                 |
| Lengthwidthheight (unladen) mm   4354/1800/1555   4354/1800/155   4354/1800/155   Mheelbase mm   2670   2670   2670   2670   2670   2670   2670   2670   2670   2670   2670   2670   2670   2670   2670   2670   2670   2670   2670   2670   2670   2670   2670   2670   2670   2670   2670   2670   2670   2670   2670   2670   2670   2670   2670   2670   2670   2670   2670   2670   2670   2670   2670   2670   2670   2670   2670   2670   2670   2670   2670   2670   2670   2670   2670   2670   2670   2670   2670   2670   2670   2670   2670   2670   2670   2670   2670   2670   2670   2670   2670   2670   2670   2670   2670   2670   2670   2670   2670   2670   2670   2670   2670   2670   2670   2670   2670   2670   2670   2670   2670   2670   2670   2670   2670   2670   2670   2670   2670   2670   2670   2670   2670   2670   2670   2670   2670   2670   2670   2670   2670   2670   2670   2670   2670   2670   2670   2670   2670   2670   2670   2670   2670   2670   2670   2670   2670   2670   2670   2670   2670   2670   2670   2670   2670   2670   2670   2670   2670   2670   2670   2670   2670   2670   2670   2670   2670   2670   2670   2670   2670   2670   2670   2670   2670   2670   2670   2670   2670   2670   2670   2670   2670   2670   2670   2670   2670   2670   2670   2670   2670   2670   2670   2670   2670   2670   2670   2670   2670   2670   2670   2670   2670   2670   2670   2670   2670   2670   2670   2670   2670   2670   2670   2670   2670   2670   2670   2670   2670   2670   2670   2670   2670   2670   2670   2670   2670   2670   2670   2670   2670   2670   2670   2670   2670   2670   2670   2670   2670   2670   2670   2670   2670   2670   2670   2670   2670   2670   2670   2670   2670   2670   2670   2670   2670   2670   2670   2670   2670   2670   2670   2670   2670   2670   2670   2670   2670   2670   2670   2670   2670   2670   2670   2670   2670   2670   2670   2670   2670   2670   2670   2670   2670   2670   2670   2670   2670   2670   2670   2670   2670   2670   2670   2670   2670   2670   2670   2670   2   |                           |             | 4/5                                                         | 4/5                                                                                             | 4/5                             |
| Wheelbase                                                                                                                                                                                                                                                                                                                                                                                                                                                                                                                                                                                                                                                                                                                                                                                                                                                                                                                                                                                                                                                                                                                                                                                                                                                                                                                                                                                                                                                                                                                                                                                                                                                                                                                                                                                                                                                                                                                                                                                                                                                                                                                      |                           | mm          |                                                             |                                                                                                 | 4354/1800/1555                  |
| Ground clearance                                                                                                                                                                                                                                                                                                                                                                                                                                                                                                                                                                                                                                                                                                                                                                                                                                                                                                                                                                                                                                                                                                                                                                                                                                                                                                                                                                                                                                                                                                                                                                                                                                                                                                                                                                                                                                                                                                                                                                                                                                                                                                               |                           |             |                                                             |                                                                                                 | 2670                            |
| Tuming circle m 11.3 11.3 11.3 11.7 Fuel tank capacity Approx. Itr 51 51 51 51 51 51 51 51 51 51 51 51 51                                                                                                                                                                                                                                                                                                                                                                                                                                                                                                                                                                                                                                                                                                                                                                                                                                                                                                                                                                                                                                                                                                                                                                                                                                                                                                                                                                                                                                                                                                                                                                                                                                                                                                                                                                                                                                                                                                                                                                                                                      | Track, front/rear         | mm          | 1561/1562                                                   | 1561/1562                                                                                       | 1561/1562                       |
| Fuel tank capacity                                                                                                                                                                                                                                                                                                                                                                                                                                                                                                                                                                                                                                                                                                                                                                                                                                                                                                                                                                                                                                                                                                                                                                                                                                                                                                                                                                                                                                                                                                                                                                                                                                                                                                                                                                                                                                                                                                                                                                                                                                                                                                             | Ground clearance          | mm          | 165                                                         | 165                                                                                             | 165                             |
| Engine oil   Itr                                                                                                                                                                                                                                                                                                                                                                                                                                                                                                                                                                                                                                                                                                                                                                                                                                                                                                                                                                                                                                                                                                                                                                                                                                                                                                                                                                                                                                                                                                                                                                                                                                                                                                                                                                                                                                                                                                                                                                                                                                                                                                               | Turning circle            | m           | 11.3                                                        | 11.3                                                                                            | 11.3                            |
| Weight, unladen, to DIN/EU         kg         1350/1425         1355/1430         1405/148           Max load to DIN         kg         525         525         53           Max permissible weight         kg         1910         1935 (1945)         19           Max axel load, front/rear         kg         985/970         990/970         1045/98           Max trailer load,         kg         1100/695         1300/695         1500/73           Max rofload/max towbar download         kg         75/75         75/75         75/75           Max rofload/max towbar download         kg         75/75         75/75         75/75           Air resistance         Cd x A         0.30 x 2.40         0.28 x 2.40         0.28 x 2.40           Power Unit           Config/No of cyts/valves         In-line/3/4                                                                                                                                                                                                                                                                                                                                                                                                                                                                                                                                                                                                                                                                                                                                                                                                                   |                           | Approx. Itr |                                                             |                                                                                                 | 51                              |
| Max load to DIN                                                                                                                                                                                                                                                                                                                                                                                                                                                                                                                                                                                                                                                                                                                                                                                                                                                                                                                                                                                                                                                                                                                                                                                                                                                                                                                                                                                                                                                                                                                                                                                                                                                                                                                                                                                                                                                                                                                                                                                                                                                                                                                |                           | ltr         | 4.25                                                        | 4.25                                                                                            | 5.25                            |
| Max permissible weight         kg         1910         1935 (1945)         19           Max vale load, front/rear         kg         985/970         990/970         1045/98           Max trailer load,         kg         1100/695         1300/695         1500/73           Braked (12%)/unbraked         75/75         75/75         75/75         75/75         75/75         75/75         75/75         75/75         75/75         75/75         75/75         75/75         75/75         75/75         75/75         75/75         75/75         75/75         75/75         75/75         75/75         75/75         75/75         75/75         75/75         75/75         75/75         75/75         75/75         75/75         75/75         75/75         75/75         75/75         75/75         75/75         75/75         75/75         75/75         75/75         75/75         75/75         75/75         75/75         75/75         75/75         75/75         75/75         75/75         75/75         75/75         75/75         75/75         75/75         75/75         75/75         75/75         75/75         75/75         75/75         75/75         75/75         75/75         75/75         75/75         75/75         75/75 <td></td> <td>kg</td> <td>1350/1425</td> <td></td> <td>1405/1480</td>                                                                                                                                                                                                                                                                                                                                                                                                                                                                                                                                                                                                                                                                                                                                                                          |                           | kg          | 1350/1425                                                   |                                                                                                 | 1405/1480                       |
| Max axle load, front/rear         kg         985/970         990/970         1045/96           Max trailer load, Braked (12%)Junbraked         kg         1100/695         1300/695         1500/75           Max roofload/max towbar download         kg         75/75         75/75         75/75           Luggage comp capacity         ltr         468–1510         468–1510         468–154           Air resistance         Cd x A         0.30 x 2.40         0.28 x 2.40         0.28 x 2.40            BMW TwinPower Turbo technology: turbocharger (220: TwinScroll turbocharger), High Precision Direct Injection, VALVETRONIC fully variable vale control, Double-VANOS variable camshaft timing         Effective capacity         cc         1499         1499         199         199         199         199         199         199         199         199         199         199         199         199         199         199         199         199         199         199         199         199         199         199         199         199         199         199         199         199         199         199         199         199         199         199         199         199         199         199         199         199         199         199                                                                                                                                                                                                                                                                                                                                                                                                                                                                                                                                                                                                                                                                                                                                                                                                                          | Max load to DIN           | kg          | 525                                                         |                                                                                                 | 525                             |
| Max trailer load,   kg   1100/695   1300/695   1500/73   Braked (12%)/junbraked   Max roofload/max towbar   kg   75/75   75/75   75/75   75/75   75/75   75/75   75/75   75/75   75/75   75/75   75/75   75/75   75/75   75/75   75/75   75/75   75/75   75/75   75/75   75/75   75/75   75/75   75/75   75/75   75/75   75/75   75/75   75/75   75/75   75/75   75/75   75/75   75/75   75/75   75/75   75/75   75/75   75/75   75/75   75/75   75/75   75/75   75/75   75/75   75/75   75/75   75/75   75/75   75/75   75/75   75/75   75/75   75/75   75/75   75/75   75/75   75/75   75/75   75/75   75/75   75/75   75/75   75/75   75/75   75/75   75/75   75/75   75/75   75/75   75/75   75/75   75/75   75/75   75/75   75/75   75/75   75/75   75/75   75/75   75/75   75/75   75/75   75/75   75/75   75/75   75/75   75/75   75/75   75/75   75/75   75/75   75/75   75/75   75/75   75/75   75/75   75/75   75/75   75/75   75/75   75/75   75/75   75/75   75/75   75/75   75/75   75/75   75/75   75/75   75/75   75/75   75/75   75/75   75/75   75/75   75/75   75/75   75/75   75/75   75/75   75/75   75/75   75/75   75/75   75/75   75/75   75/75   75/75   75/75   75/75   75/75   75/75   75/75   75/75   75/75   75/75   75/75   75/75   75/75   75/75   75/75   75/75   75/75   75/75   75/75   75/75   75/75   75/75   75/75   75/75   75/75   75/75   75/75   75/75   75/75   75/75   75/75   75/75   75/75   75/75   75/75   75/75   75/75   75/75   75/75   75/75   75/75   75/75   75/75   75/75   75/75   75/75   75/75   75/75   75/75   75/75   75/75   75/75   75/75   75/75   75/75   75/75   75/75   75/75   75/75   75/75   75/75   75/75   75/75   75/75   75/75   75/75   75/75   75/75   75/75   75/75   75/75   75/75   75/75   75/75   75/75   75/75   75/75   75/75   75/75   75/75   75/75   75/75   75/75   75/75   75/75   75/75   75/75   75/75   75/75   75/75   75/75   75/75   75/75   75/75   75/75   75/75   75/75   75/75   75/75   75/75   75/75   75/75   75/75   75/75   75/75   75/75   75/75   75/75   75/75   75/75   75/75   75/75   75/75   75/75   75/75   75/   | Max permissible weight    | kg          |                                                             | 1935 (1945)                                                                                     | 1970                            |
| Braked (12%)/unbraked   Max roofload/max towbar   kg   75/75   75/75   75/75   75/75   75/75   75/75   75/75   75/75   75/75   75/75   75/75   75/75   75/75   75/75   75/75   75/75   75/75   75/75   75/75   75/75   75/75   75/75   75/75   75/75   75/75   75/75   75/75   75/75   75/75   75/75   75/75   75/75   75/75   75/75   75/75   75/75   75/75   75/75   75/75   75/75   75/75   75/75   75/75   75/75   75/75   75/75   75/75   75/75   75/75   75/75   75/75   75/75   75/75   75/75   75/75   75/75   75/75   75/75   75/75   75/75   75/75   75/75   75/75   75/75   75/75   75/75   75/75   75/75   75/75   75/75   75/75   75/75   75/75   75/75   75/75   75/75   75/75   75/75   75/75   75/75   75/75   75/75   75/75   75/75   75/75   75/75   75/75   75/75   75/75   75/75   75/75   75/75   75/75   75/75   75/75   75/75   75/75   75/75   75/75   75/75   75/75   75/75   75/75   75/75   75/75   75/75   75/75   75/75   75/75   75/75   75/75   75/75   75/75   75/75   75/75   75/75   75/75   75/75   75/75   75/75   75/75   75/75   75/75   75/75   75/75   75/75   75/75   75/75   75/75   75/75   75/75   75/75   75/75   75/75   75/75   75/75   75/75   75/75   75/75   75/75   75/75   75/75   75/75   75/75   75/75   75/75   75/75   75/75   75/75   75/75   75/75   75/75   75/75   75/75   75/75   75/75   75/75   75/75   75/75   75/75   75/75   75/75   75/75   75/75   75/75   75/75   75/75   75/75   75/75   75/75   75/75   75/75   75/75   75/75   75/75   75/75   75/75   75/75   75/75   75/75   75/75   75/75   75/75   75/75   75/75   75/75   75/75   75/75   75/75   75/75   75/75   75/75   75/75   75/75   75/75   75/75   75/75   75/75   75/75   75/75   75/75   75/75   75/75   75/75   75/75   75/75   75/75   75/75   75/75   75/75   75/75   75/75   75/75   75/75   75/75   75/75   75/75   75/75   75/75   75/75   75/75   75/75   75/75   75/75   75/75   75/75   75/75   75/75   75/75   75/75   75/75   75/75   75/75   75/75   75/75   75/75   75/75   75/75   75/75   75/75   75/75   75/75   75/75   75/75   75/75   75/75   75/75   75/75   75/75   | Max axle load, front/rear | kg          | 985/970                                                     |                                                                                                 | 1045/965                        |
| Description      |                           | kg          | 1100/695                                                    | 1300/695                                                                                        | 1500/730                        |
| Power Unit                                                                                                                                                                                                                                                                                                                                                                                                                                                                                                                                                                                                                                                                                                                                                                                                                                                                                                                                                                                                                                                                                                                                                                                                                                                                                                                                                                                                                                                                                                                                                                                                                                                                                                                                                                                                                                                                                                                                                                                                                                                                                                                     |                           | kg          | 75/75                                                       | 75/75                                                                                           | 75/75                           |
| Power Unit                                                                                                                                                                                                                                                                                                                                                                                                                                                                                                                                                                                                                                                                                                                                                                                                                                                                                                                                                                                                                                                                                                                                                                                                                                                                                                                                                                                                                                                                                                                                                                                                                                                                                                                                                                                                                                                                                                                                                                                                                                                                                                                     |                           | ltr         | 468–1510                                                    | 468-1510                                                                                        | 468-1510                        |
| Config/No of cyls/valves                                                                                                                                                                                                                                                                                                                                                                                                                                                                                                                                                                                                                                                                                                                                                                                                                                                                                                                                                                                                                                                                                                                                                                                                                                                                                                                                                                                                                                                                                                                                                                                                                                                                                                                                                                                                                                                                                                                                                                                                                                                                                                       | Air resistance            | Cd x A      | 0.30 x 2.40                                                 | 0.28 x 2.40                                                                                     | 0.28 x 2.40                     |
| BMW TwinPower Turbo technology: turbocharger (220i: TwinScroll turbocharger), High Precision Direct Injection, VALVE TRONIC fully variable valved control, Double-VANOS variable cambrant timing                                                                                                                                                                                                                                                                                                                                                                                                                                                                                                                                                                                                                                                                                                                                                                                                                                                                                                                                                                                                                                                                                                                                                                                                                                                                                                                                                                                                                                                                                                                                                                                                                                                                                                                                                                                                                                                                                                                               |                           |             |                                                             |                                                                                                 |                                 |
| turbocharger), High Precision Direct Injection, VALVETRONIC fully variable vals control, Double-VANOS variable camshaft timing  Effective capacity cc 1499 1499 199  Stroke/bore mm 94.6/82.0 94.6/82.0 94.6/82.0 94.6/82.  Compression ratio :1 11.0 11.0 11.0 11.  Fuel min. RON 91 min. |                           |             |                                                             |                                                                                                 | In-line/4/4                     |
| Stroke/bore         mm         94.6/82.0         94.6/82.0         94.6/82.0           Compression ratio         :1         11.0         11.0         11.0         11           Fuel         min. RON 91         min. RON 9                                                                                                                                                                                                                                                                                                                                                                                                                                                                                                                                                                                                                                                                                                                |                           | turk        | ocharger), High Precision D<br>control, Double              | Direct Injection, VALVETRO<br>-VANOS variable camshaft                                          | NIC fully variable valve timing |
| Compression ratio         :1         11.0         11.0         11.0           Fuel         min. RON 91         min. RON 91         min. RON 91         min. RON 91           Max output         kW/hp         80/109         103/140         141/19           at         rpm         4100-6500         4500-6500         5000-600           Max torque         Nm/lb-ft         190/140         220/162         280/20           at         rpm         1350-3800         1480-4200         1350-460           Electrical System           Battery / installation         Ah/- 70/ Engine compartment                                                                                                                                                                                                                                                                                                                                                                                                                                                                                                                                                                                                                                                                                                                   |                           | CC          |                                                             |                                                                                                 | 1998                            |
| Fuel         min. RON 91         min. RON 91         min. RON 91           Max output         kW/hp         80/109         103/140         141/15           at         rpm         4100-6500         4500-6500         5000-600           Max torque         Nm/lb-ft         190/140         220/162         280/20           at         rpm         1350-3800         1480-4200         1350-460           Electrical System           Battery / installation         Ah/- 70/ Engine compartment         70/ Engine compartment         70/ Engine compartment         70/ Engine compartment           Driving Dynamics and Safety           Suspension, front         Single-joint spring-strut axle in lightweight steel construction           Suspension, front         Single-joint spring-strut axle in lightweight construction           Brakes, front         Single-joint spring-strut axle in lightweight construction           Brakes, front         Single-joint floating-calliper disc brakes / vented           Brakes, front         Single-piston floating-calliper disc brakes / vented           Brakes, front           Single-piston floating-calliper disc brakes / vented           Brakes, front         Secontroll, post floating-calliper disc brakes / v                                                                                                                                                                                                                                                                                                                                                                                                                                                                                                                                                                                                                                                                                                                                                                                                                                       |                           |             |                                                             |                                                                                                 | 94.6/82.0                       |
| Max output         kW/hp         80/109         103/140         141/19           at         rpm         4100-6500         4500-6500         5000-600           Max torque         Nm/lb-ft         190/140         220/162         280/20           at         rpm         1350-3800         1480-4200         1350-460           Electrical System           Battery / installation         Ah/- 70/ Engine compartment         70/ Engine compartment         70/ Engine compartment           Driving Dynamics and Safety           Suspension, front         Single-joint spring-strut axle in lightweight steel construction           Suspension, rear         Central-arm axle in lightweight construction           Brakes, front         Single-joiston floating-calliper disc brakes / vented           Brakes, front         Single-piston floating-calliper disc brakes / vented           Brakes, front         Single-piston floating-calliper disc brakes / vented           Brake Control), DBC (Dynamic Brake Co                                                                                                                                                                                                                                                                                                                                                                                                                                                                                                                                                                                                                                                                        |                           | :1          |                                                             |                                                                                                 | 11.0                            |
| at rpm 4100-6500 4500-6500 5000-600  Max torque Nm/lb-ft 190/140 220/162 280/20 at rpm 1350-3800 1480-4200 1350-460  Electrical System  Battery / installation Ah/- 70/ Engine compartment 70/ Engine compartment 70/ Engine compartment  Driving Dynamics and Safety  Suspension, front Single-joint spring-strut axle in lightweight steel construction  Suspension, rear Central-arm axle in lightweight construction  Brakes, front Single-piston floating-calliper disc brakes / vented  Brakes, rear Single-piston floating-calliper disc brakes  Driving stability systems Standard: DSC incl. ABS and DTC (Dynamic Traction Control), CBC (Cornerin Brake Control), DBC (Dynamic Brake Control), Dry Braking function, Fading Compensation, Start-Off Assistant, Drive Performance Control; optional:  Dynamic Damper Control  Safety equipment Standard: airbags for driver and front passenger, side airbags for driver and front passenger, head airbags for front and rear seats, three-point inertia-reel seatbelts on all seats with belt stopper, belt latch tensioner and belt force limite at the front seats  Steering Electric Power Steering (EPS); optional: Servotronic function  Steering ratio, overall :1 16.0 16.0 16.0  Tyres, front/rear 205/60 R16 96V 205/60 R16 96V 205/60 R16 96V                                                                                                                                                                                                                                                                                                                                                                                                                                                                                                                                                                                                                                                                                                                                                                                                              |                           | 1.147       |                                                             |                                                                                                 |                                 |
| Max torque Nm/lb-ft 190/140 220/162 280/20 at rpm 1350–3800 1480–4200 1350–460  Electrical System  Battery / installation Ah/– 70/ Engine compartment 70/ Engine |                           | •           |                                                             |                                                                                                 |                                 |
| at rpm 1350–3800 1480–4200 1350–460  Electrical System  Battery / installation Ah/– 70/ Engine compartment 70/ Eng |                           |             |                                                             |                                                                                                 |                                 |
| Electrical System  Battery / installation  Ah/— 70/ Engine compartment 70/ Engine compartment 70/ Engine compartment  Driving Dynamics and Safety  Suspension, front  Single-joint spring-strut axle in lightweight steel construction  Suspension, rear  Central-arm axle in lightweight construction  Brakes, front  Single-piston floating-calliper disc brakes / vented  Brakes, rear  Single-piston floating-calliper disc brakes / vented  Brakes, rear  Single-piston floating-calliper disc brakes / vented  Brake Controll, DBC (Dynamic Traction Control), CBC (Cornerin Brake Control), DBC (Dynamic Brake Control), Dry Braking function, Fading Compensation, Start-Off Assistant, Drive Performance Control; optional:  Dynamic Damper Control  Safety equipment  Standard: airbags for driver and front passenger, side airbags for driver and front passenger, head airbags for front and rear seats, three-point inertia-reel seatbelts on all seats with belt stopper, belt latch tensioner and belt force limite at the front seats  Steering  Electric Power Steering (EPS); optional: Servotronic function  Steering ratio, overall  1 1 16.0 16.0 16.0  Tyres, front/rear  205/60 R16 96V 205/60 R16 96V 205/60 R16 96V 205/60 R16 96V                                                                                                                                                                                                                                                                                                                                                                                                                                                                                                                                                                                                                                                                                                                                                                                                                                                                   | ·                         |             |                                                             |                                                                                                 |                                 |
| Driving Dynamics and Safety                                                                                                                                                                                                                                                                                                                                                                                                                                                                                                                                                                                                                                                                                                                                                                                                                                                                                                                                                                                                                                                                                                                                                                                                                                                                                                                                                                                                                                                                                                                                                                                                                                                                                                                                                                                                                                                                                                                                                                                                                                                                                                    | <u>at</u>                 | трт         | 1350-3800                                                   | 1480-4200                                                                                       | 1350-4600                       |
| Driving Dynamics and SafetySuspension, frontSingle-joint spring-strut axle in lightweight steel constructionSuspension, rearCentral-arm axle in lightweight constructionBrakes, frontSingle-piston floating-calliper disc brakes / ventedBrakes, rearSingle-piston floating-calliper disc brakesDriving stability systemsStandard: DSC incl. ABS and DTC (Dynamic Traction Control), CBC (Cornerin Brake Control), DBC (Dynamic Brake Control), Dry Braking function, Fading Compensation, Start-Off Assistant, Drive Performance Control; optional: Dynamic Damper ControlSafety equipmentStandard: airbags for driver and front passenger, side airbags for driver and fron passenger, head airbags for front and rear seats, three-point inertia-reel seatbelts on all seats with belt stopper, belt latch tensioner and belt force limite at the front seatsSteeringElectric Power Steering (EPS); optional: Servotronic functionSteering ratio, overall:116.016.016.0Tyres, front/rear205/60 R16 96V205/60 R16 96V205/60 R16 96V205/60 R16 96V                                                                                                                                                                                                                                                                                                                                                                                                                                                                                                                                                                                                                                                                                                                                                                                                                                                                                                                                                                                                                                                                            |                           | Λh/_ 7(     | V Engine compartment 70                                     | V Engine compartment 70                                                                         | / Engine compartment            |
| Suspension, front Single-joint spring-strut axle in lightweight steel construction Suspension, rear Central-arm axle in lightweight construction Brakes, front Single-piston floating-calliper disc brakes / vented Brakes, rear Single-piston floating-calliper disc brakes  Driving stability systems Standard: DSC incl. ABS and DTC (Dynamic Traction Control), CBC (Cornerin Brake Control), DBC (Dynamic Brake Control), Dry Braking function, Fading Compensation, Start-Off Assistant, Drive Performance Control; optional:  Dynamic Damper Control  Safety equipment Standard: airbags for driver and front passenger, side airbags for driver and front passenger, head airbags for front and rear seats, three-point inertia-reel seatbelts on all seats with belt stopper, belt latch tensioner and belt force limite at the front seats  Steering Electric Power Steering (EPS); optional: Servotronic function  Steering ratio, overall 1 1 16.0 16.0 16.0 16.0  Tyres, front/rear 205/60 R16 96V 205/60 R16 96V 205/60 R16 96V 205/60 R16 96V                                                                                                                                                                                                                                                                                                                                                                                                                                                                                                                                                                                                                                                                                                                                                                                                                                                                                                                                                                                                                                                                   |                           |             | n Engine compartment 70                                     | " Engine compartment "70                                                                        | 7 Engine compartment            |
| Suspension, rear  Central-arm axle in lightweight construction  Brakes, front  Single-piston floating-calliper disc brakes / vented  Brakes, rear  Single-piston floating-calliper disc brakes  Driving stability systems  Standard: DSC incl. ABS and DTC (Dynamic Traction Control), CBC (Cornerin Brake Control), DBC (Dynamic Brake Control), Dry Braking function, Fading Compensation, Start-Off Assistant, Drive Performance Control; optional:  Dynamic Damper Control  Safety equipment  Standard: airbags for driver and front passenger, side airbags for driver and front passenger, head airbags for front and rear seats, three-point inertia-reel seatbelts on all seats with belt stopper, belt latch tensioner and belt force limite at the front seats  Steering  Electric Power Steering (EPS); optional: Servotronic function  Steering ratio, overall  1 16.0 16.0 16.0  Tyres, front/rear  205/60 R16 96V 205/60 R16 96V 205/60 R16 96V                                                                                                                                                                                                                                                                                                                                                                                                                                                                                                                                                                                                                                                                                                                                                                                                                                                                                                                                                                                                                                                                                                                                                                  |                           | ety         | 0                                                           |                                                                                                 |                                 |
| Brakes, front Single-piston floating-calliper disc brakes / vented Brakes, rear Single-piston floating-calliper disc brakes  Driving stability systems Standard: DSC incl. ABS and DTC (Dynamic Traction Control), CBC (Cornerin Brake Control), DBC (Dynamic Brake Control), Dry Braking function, Fading Compensation, Start-Off Assistant, Drive Performance Control; optional:  Dynamic Damper Control  Safety equipment Standard: airbags for driver and front passenger, side airbags for driver and front passenger, head airbags for front and rear seats, three-point inertia-reel seatbelts on all seats with belt stopper, belt latch tensioner and belt force limite at the front seats  Steering Electric Power Steering (EPS); optional: Servotronic function  Steering ratio, overall  1 16.0 16.0 16.0  Tyres, front/rear 205/60 R16 96V 205/60 R16 96V 205/60 R16 96V                                                                                                                                                                                                                                                                                                                                                                                                                                                                                                                                                                                                                                                                                                                                                                                                                                                                                                                                                                                                                                                                                                                                                                                                                                         |                           |             |                                                             |                                                                                                 |                                 |
| Brakes, rear  Single-piston floating-calliper disc brakes  Driving stability systems  Standard: DSC incl. ABS and DTC (Dynamic Traction Control), CBC (Cornerin Brake Control), DBC (Dynamic Brake Control), Dry Braking function, Fading Compensation, Start-Off Assistant, Drive Performance Control; optional:  Dynamic Damper Control  Safety equipment  Standard: airbags for driver and front passenger, side airbags for driver and front passenger, head airbags for front and rear seats, three-point inertia-reel seatbelts on all seats with belt stopper, belt latch tensioner and belt force limite at the front seats  Steering  Electric Power Steering (EPS); optional: Servotronic function  Steering ratio, overall  1 16.0 16.0 16.0  Tyres, front/rear  205/60 R16 96V 205/60 R16 96V 205/60 R16 96V                                                                                                                                                                                                                                                                                                                                                                                                                                                                                                                                                                                                                                                                                                                                                                                                                                                                                                                                                                                                                                                                                                                                                                                                                                                                                                       |                           |             |                                                             |                                                                                                 |                                 |
| Driving stability systems  Standard: DSC incl. ABS and DTC (Dynamic Traction Control), CBC (Cornerin Brake Control), DBC (Dynamic Brake Control), Dry Braking function, Fading Compensation, Start-Off Assistant, Drive Performance Control; optional:  Dynamic Damper Control  Safety equipment  Standard: airbags for driver and front passenger, side airbags for driver and front passenger, head airbags for front and rear seats, three-point inertia-reel seatbelts on all seats with belt stopper, belt latch tensioner and belt force limite at the front seats  Steering  Electric Power Steering (EPS); optional: Servotronic function  Steering ratio, overall  1 16.0 16.0 16.0  Tyres, front/rear  205/60 R16 96V 205/60 R16 96V 205/60 R16 96V                                                                                                                                                                                                                                                                                                                                                                                                                                                                                                                                                                                                                                                                                                                                                                                                                                                                                                                                                                                                                                                                                                                                                                                                                                                                                                                                                                  |                           |             |                                                             |                                                                                                 |                                 |
| Brake Control), DBC (Dynamic Brake Control), Dry Braking function, Fading Compensation, Start-Off Assistant, Drive Performance Control; optional:  Dynamic Damper Control  Safety equipment  Standard: airbags for driver and front passenger, side airbags for driver and front passenger, head airbags for front and rear seats, three-point inertia-reel seatbelts on all seats with belt stopper, belt latch tensioner and belt force limite at the front seats  Steering  Electric Power Steering (EPS); optional: Servotronic function  Steering ratio, overall  1 16.0 16.0 16.0  Tyres, front/rear  205/60 R16 96V 205/60 R16 96V 205/60 R16 96V                                                                                                                                                                                                                                                                                                                                                                                                                                                                                                                                                                                                                                                                                                                                                                                                                                                                                                                                                                                                                                                                                                                                                                                                                                                                                                                                                                                                                                                                       |                           | Ct-         |                                                             |                                                                                                 |                                 |
| Safety equipment  Standard: airbags for driver and front passenger, side airbags for driver and front passenger, head airbags for front and rear seats, three-point inertia-reel seatbelts on all seats with belt stopper, belt latch tensioner and belt force limits at the front seats  Steering  Electric Power Steering (EPS); optional: Servotronic function  Steering ratio, overall  1 16.0 16.0 16.0  Tyres, front/rear  205/60 R16 96V 205/60 R16 96V 205/60 R16 96V                                                                                                                                                                                                                                                                                                                                                                                                                                                                                                                                                                                                                                                                                                                                                                                                                                                                                                                                                                                                                                                                                                                                                                                                                                                                                                                                                                                                                                                                                                                                                                                                                                                  | Driving stability systems |             | rake Control), DBC (Dynam<br>Compensation, Start-Off A      | iic Brake Control), Dry Brak<br>ssistant, Drive Performance                                     | ing function, Fading            |
| Steering         Electric Power Steering (EPS); optional: Servotronic function           Steering ratio, overall         :1         16.0         16.0         16.0           Tyres, front/rear         205/60 R16 96V         205/60 R16 96V         205/60 R16 96V                                                                                                                                                                                                                                                                                                                                                                                                                                                                                                                                                                                                                                                                                                                                                                                                                                                                                                                                                                                                                                                                                                                                                                                                                                                                                                                                                                                                                                                                                                                                                                                                                                                                                                                                                                                                                                                            | Safety equipment          |             | ndard: airbags for driver and<br>passenger, head airbags fo | d front passenger, side airba<br>or front and rear seats, three<br>stopper, belt latch tensione | e-point inertia-reel            |
| Steering ratio, overall         :1         16.0         16.0         16.0           Tyres, front/rear         205/60 R16 96V         205/60 R16 96V         205/60 R16 96V                                                                                                                                                                                                                                                                                                                                                                                                                                                                                                                                                                                                                                                                                                                                                                                                                                                                                                                                                                                                                                                                                                                                                                                                                                                                                                                                                                                                                                                                                                                                                                                                                                                                                                                                                                                                                                                                                                                                                     | Steering                  |             |                                                             | ic Power Steering (EPS);                                                                        |                                 |
| Tyres, front/rear 205/60 R16 96V 205/60 R16 96V 205/60 R16 96V                                                                                                                                                                                                                                                                                                                                                                                                                                                                                                                                                                                                                                                                                                                                                                                                                                                                                                                                                                                                                                                                                                                                                                                                                                                                                                                                                                                                                                                                                                                                                                                                                                                                                                                                                                                                                                                                                                                                                                                                                                                                 | Steering ratio, overall   | :1          | · · · · · · · · · · · · · · · · · · ·                       |                                                                                                 | 16.0                            |
|                                                                                                                                                                                                                                                                                                                                                                                                                                                                                                                                                                                                                                                                                                                                                                                                                                                                                                                                                                                                                                                                                                                                                                                                                                                                                                                                                                                                                                                                                                                                                                                                                                                                                                                                                                                                                                                                                                                                                                                                                                                                                                                                |                           |             |                                                             |                                                                                                 | 205/60 R16 96V                  |
| TAITIO, TOTIGION TO A COLIT AIDY TAITION TO A COLIT AID                                                                                                                                                                                                                                                                                                                                                                                                                                                                                                                                                                                                                                                                                                                                                                                                                                                                                                                                                                                                                                                                                                                                                                                                                                                                                                                                                                                                                                                                                                                                                                                                                                                                                                                                                                                                                                                                                                                                    | Rims, front/rear          |             | 7.0J x 16 light alloy                                       | 7.0J x 16 light alloy                                                                           | 7.0J x 16 light alloy           |