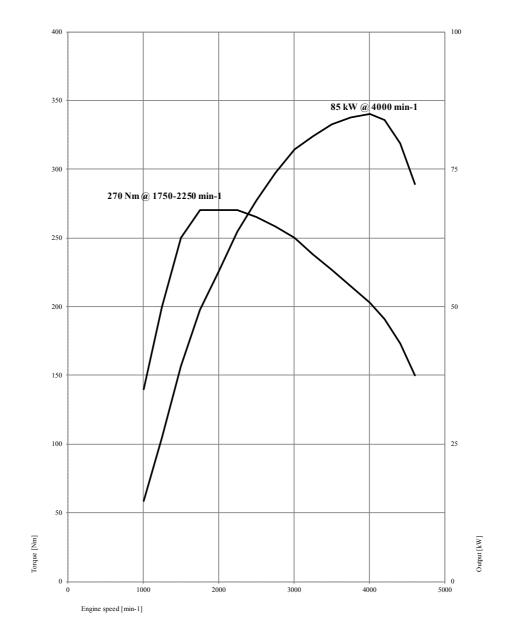

#### **Specifications.**The new BMW Series 2 Active Tourer. 216i, 218i, 220i.

| Length-width/height (unladen)                                                                                                                                                                                                                                                                                                                                                                                                                                                                                                                                                                                                                                                                                                                                                                                                                                                                                                                                                                                                                                                                                                                                                                                                                                                                                                                                                                                                                                                                                                                                                                                                                                                                                                                                                                                                                                                                                                                                                                                                                                                                                                  |                           |             | BMW 216i                                                    | BMW 218i                                                                                        | BMW 220i                        |
|--------------------------------------------------------------------------------------------------------------------------------------------------------------------------------------------------------------------------------------------------------------------------------------------------------------------------------------------------------------------------------------------------------------------------------------------------------------------------------------------------------------------------------------------------------------------------------------------------------------------------------------------------------------------------------------------------------------------------------------------------------------------------------------------------------------------------------------------------------------------------------------------------------------------------------------------------------------------------------------------------------------------------------------------------------------------------------------------------------------------------------------------------------------------------------------------------------------------------------------------------------------------------------------------------------------------------------------------------------------------------------------------------------------------------------------------------------------------------------------------------------------------------------------------------------------------------------------------------------------------------------------------------------------------------------------------------------------------------------------------------------------------------------------------------------------------------------------------------------------------------------------------------------------------------------------------------------------------------------------------------------------------------------------------------------------------------------------------------------------------------------|---------------------------|-------------|-------------------------------------------------------------|-------------------------------------------------------------------------------------------------|---------------------------------|
| No of doors/seats                                                                                                                                                                                                                                                                                                                                                                                                                                                                                                                                                                                                                                                                                                                                                                                                                                                                                                                                                                                                                                                                                                                                                                                                                                                                                                                                                                                                                                                                                                                                                                                                                                                                                                                                                                                                                                                                                                                                                                                                                                                                                                              | Body                      |             |                                                             |                                                                                                 |                                 |
| Lengthwidthheight (unladen) mm   4354/1800/1555   4354/1800/155   4354/1800/155   Mheelbase mm   2670   2670   2670   2670   2670   2670   2670   2670   2670   2670   2670   2670   2670   2670   2670   2670   2670   2670   2670   2670   2670   2670   2670   2670   2670   2670   2670   2670   2670   2670   2670   2670   2670   2670   2670   2670   2670   2670   2670   2670   2670   2670   2670   2670   2670   2670   2670   2670   2670   2670   2670   2670   2670   2670   2670   2670   2670   2670   2670   2670   2670   2670   2670   2670   2670   2670   2670   2670   2670   2670   2670   2670   2670   2670   2670   2670   2670   2670   2670   2670   2670   2670   2670   2670   2670   2670   2670   2670   2670   2670   2670   2670   2670   2670   2670   2670   2670   2670   2670   2670   2670   2670   2670   2670   2670   2670   2670   2670   2670   2670   2670   2670   2670   2670   2670   2670   2670   2670   2670   2670   2670   2670   2670   2670   2670   2670   2670   2670   2670   2670   2670   2670   2670   2670   2670   2670   2670   2670   2670   2670   2670   2670   2670   2670   2670   2670   2670   2670   2670   2670   2670   2670   2670   2670   2670   2670   2670   2670   2670   2670   2670   2670   2670   2670   2670   2670   2670   2670   2670   2670   2670   2670   2670   2670   2670   2670   2670   2670   2670   2670   2670   2670   2670   2670   2670   2670   2670   2670   2670   2670   2670   2670   2670   2670   2670   2670   2670   2670   2670   2670   2670   2670   2670   2670   2670   2670   2670   2670   2670   2670   2670   2670   2670   2670   2670   2670   2670   2670   2670   2670   2670   2670   2670   2670   2670   2670   2670   2670   2670   2670   2670   2670   2670   2670   2670   2670   2670   2670   2670   2670   2670   2670   2670   2670   2670   2670   2670   2670   2670   2670   2670   2670   2670   2670   2670   2670   2670   2670   2670   2670   2670   2670   2670   2670   2670   2670   2670   2670   2670   2670   2670   2670   2670   2670   2670   2670   2670   2670   2   |                           |             | 4/5                                                         | 4/5                                                                                             | 4/5                             |
| Wheelbase                                                                                                                                                                                                                                                                                                                                                                                                                                                                                                                                                                                                                                                                                                                                                                                                                                                                                                                                                                                                                                                                                                                                                                                                                                                                                                                                                                                                                                                                                                                                                                                                                                                                                                                                                                                                                                                                                                                                                                                                                                                                                                                      |                           | mm          |                                                             |                                                                                                 | 4354/1800/1555                  |
| Ground clearance                                                                                                                                                                                                                                                                                                                                                                                                                                                                                                                                                                                                                                                                                                                                                                                                                                                                                                                                                                                                                                                                                                                                                                                                                                                                                                                                                                                                                                                                                                                                                                                                                                                                                                                                                                                                                                                                                                                                                                                                                                                                                                               |                           |             |                                                             |                                                                                                 | 2670                            |
| Tuming circle m 11.3 11.3 11.3 11.7 Fuel tank capacity Approx. Itr 51 51 51 51 51 51 51 51 51 51 51 51 51                                                                                                                                                                                                                                                                                                                                                                                                                                                                                                                                                                                                                                                                                                                                                                                                                                                                                                                                                                                                                                                                                                                                                                                                                                                                                                                                                                                                                                                                                                                                                                                                                                                                                                                                                                                                                                                                                                                                                                                                                      | Track, front/rear         | mm          | 1561/1562                                                   | 1561/1562                                                                                       | 1561/1562                       |
| Fuel tank capacity                                                                                                                                                                                                                                                                                                                                                                                                                                                                                                                                                                                                                                                                                                                                                                                                                                                                                                                                                                                                                                                                                                                                                                                                                                                                                                                                                                                                                                                                                                                                                                                                                                                                                                                                                                                                                                                                                                                                                                                                                                                                                                             | Ground clearance          | mm          | 165                                                         | 165                                                                                             | 165                             |
| Engine oil   Itr                                                                                                                                                                                                                                                                                                                                                                                                                                                                                                                                                                                                                                                                                                                                                                                                                                                                                                                                                                                                                                                                                                                                                                                                                                                                                                                                                                                                                                                                                                                                                                                                                                                                                                                                                                                                                                                                                                                                                                                                                                                                                                               | Turning circle            | m           | 11.3                                                        | 11.3                                                                                            | 11.3                            |
| Weight, unladen, to DIN/EU         kg         1350/1425         1355/1430         1405/148           Max load to DIN         kg         525         525         53           Max permissible weight         kg         1910         1935 (1945)         19           Max axel load, front/rear         kg         985/970         990/970         1045/98           Max trailer load,         kg         1100/695         1300/695         1500/73           Max rofload/max towbar download         kg         75/75         75/75         75/75           Max rofload/max towbar download         kg         75/75         75/75         75/75           Air resistance         Cd x A         0.30 x 2.40         0.28 x 2.40         0.28 x 2.40           Power Unit           Config/No of cyts/valves         In-line/3/4                                                                                                                                                                                                                                                                                                                                                                                                                                                                                                                                                                                                                                                                                                                                                                                                                   |                           | Approx. Itr |                                                             |                                                                                                 | 51                              |
| Max load to DIN                                                                                                                                                                                                                                                                                                                                                                                                                                                                                                                                                                                                                                                                                                                                                                                                                                                                                                                                                                                                                                                                                                                                                                                                                                                                                                                                                                                                                                                                                                                                                                                                                                                                                                                                                                                                                                                                                                                                                                                                                                                                                                                |                           | ltr         | 4.25                                                        | 4.25                                                                                            | 5.25                            |
| Max permissible weight         kg         1910         1935 (1945)         19           Max vale load, front/rear         kg         985/970         990/970         1045/98           Max trailer load,         kg         1100/695         1300/695         1500/73           Braked (12%)/unbraked         75/75         75/75         75/75         75/75         75/75         75/75         75/75         75/75         75/75         75/75         75/75         75/75         75/75         75/75         75/75         75/75         75/75         75/75         75/75         75/75         75/75         75/75         75/75         75/75         75/75         75/75         75/75         75/75         75/75         75/75         75/75         75/75         75/75         75/75         75/75         75/75         75/75         75/75         75/75         75/75         75/75         75/75         75/75         75/75         75/75         75/75         75/75         75/75         75/75         75/75         75/75         75/75         75/75         75/75         75/75         75/75         75/75         75/75         75/75         75/75         75/75         75/75         75/75         75/75         75/75         75/75         75/75 <td></td> <td>kg</td> <td>1350/1425</td> <td></td> <td>1405/1480</td>                                                                                                                                                                                                                                                                                                                                                                                                                                                                                                                                                                                                                                                                                                                                                                          |                           | kg          | 1350/1425                                                   |                                                                                                 | 1405/1480                       |
| Max axle load, front/rear         kg         985/970         990/970         1045/96           Max trailer load, Braked (12%)Junbraked         kg         1100/695         1300/695         1500/75           Max roofload/max towbar download         kg         75/75         75/75         75/75           Luggage comp capacity         ltr         468–1510         468–1510         468–154           Air resistance         Cd x A         0.30 x 2.40         0.28 x 2.40         0.28 x 2.40            BMW TwinPower Turbo technology: turbocharger (220: TwinScroll turbocharger), High Precision Direct Injection, VALVETRONIC fully variable vale control, Double-VANOS variable camshaft timing         Effective capacity         cc         1499         1499         199         199         199         199         199         199         199         199         199         199         199         199         199         199         199         199         199         199         199         199         199         199         199         199         199         199         199         199         199         199         199         199         199         199         199         199         199         199         199         199         199         199                                                                                                                                                                                                                                                                                                                                                                                                                                                                                                                                                                                                                                                                                                                                                                                                                          | Max load to DIN           | kg          | 525                                                         |                                                                                                 | 525                             |
| Max trailer load,   kg   1100/695   1300/695   1500/73   Braked (12%)/junbraked   Max roofload/max towbar   kg   75/75   75/75   75/75   75/75   75/75   75/75   75/75   75/75   75/75   75/75   75/75   75/75   75/75   75/75   75/75   75/75   75/75   75/75   75/75   75/75   75/75   75/75   75/75   75/75   75/75   75/75   75/75   75/75   75/75   75/75   75/75   75/75   75/75   75/75   75/75   75/75   75/75   75/75   75/75   75/75   75/75   75/75   75/75   75/75   75/75   75/75   75/75   75/75   75/75   75/75   75/75   75/75   75/75   75/75   75/75   75/75   75/75   75/75   75/75   75/75   75/75   75/75   75/75   75/75   75/75   75/75   75/75   75/75   75/75   75/75   75/75   75/75   75/75   75/75   75/75   75/75   75/75   75/75   75/75   75/75   75/75   75/75   75/75   75/75   75/75   75/75   75/75   75/75   75/75   75/75   75/75   75/75   75/75   75/75   75/75   75/75   75/75   75/75   75/75   75/75   75/75   75/75   75/75   75/75   75/75   75/75   75/75   75/75   75/75   75/75   75/75   75/75   75/75   75/75   75/75   75/75   75/75   75/75   75/75   75/75   75/75   75/75   75/75   75/75   75/75   75/75   75/75   75/75   75/75   75/75   75/75   75/75   75/75   75/75   75/75   75/75   75/75   75/75   75/75   75/75   75/75   75/75   75/75   75/75   75/75   75/75   75/75   75/75   75/75   75/75   75/75   75/75   75/75   75/75   75/75   75/75   75/75   75/75   75/75   75/75   75/75   75/75   75/75   75/75   75/75   75/75   75/75   75/75   75/75   75/75   75/75   75/75   75/75   75/75   75/75   75/75   75/75   75/75   75/75   75/75   75/75   75/75   75/75   75/75   75/75   75/75   75/75   75/75   75/75   75/75   75/75   75/75   75/75   75/75   75/75   75/75   75/75   75/75   75/75   75/75   75/75   75/75   75/75   75/75   75/75   75/75   75/75   75/75   75/75   75/75   75/75   75/75   75/75   75/75   75/75   75/75   75/75   75/75   75/75   75/75   75/75   75/75   75/75   75/75   75/75   75/75   75/75   75/75   75/75   75/75   75/75   75/75   75/75   75/75   75/75   75/75   75/75   75/75   75/75   75/75   75/75   75/   | Max permissible weight    | kg          |                                                             | 1935 (1945)                                                                                     | 1970                            |
| Braked (12%)/unbraked   Max roofload/max towbar   kg   75/75   75/75   75/75   75/75   75/75   75/75   75/75   75/75   75/75   75/75   75/75   75/75   75/75   75/75   75/75   75/75   75/75   75/75   75/75   75/75   75/75   75/75   75/75   75/75   75/75   75/75   75/75   75/75   75/75   75/75   75/75   75/75   75/75   75/75   75/75   75/75   75/75   75/75   75/75   75/75   75/75   75/75   75/75   75/75   75/75   75/75   75/75   75/75   75/75   75/75   75/75   75/75   75/75   75/75   75/75   75/75   75/75   75/75   75/75   75/75   75/75   75/75   75/75   75/75   75/75   75/75   75/75   75/75   75/75   75/75   75/75   75/75   75/75   75/75   75/75   75/75   75/75   75/75   75/75   75/75   75/75   75/75   75/75   75/75   75/75   75/75   75/75   75/75   75/75   75/75   75/75   75/75   75/75   75/75   75/75   75/75   75/75   75/75   75/75   75/75   75/75   75/75   75/75   75/75   75/75   75/75   75/75   75/75   75/75   75/75   75/75   75/75   75/75   75/75   75/75   75/75   75/75   75/75   75/75   75/75   75/75   75/75   75/75   75/75   75/75   75/75   75/75   75/75   75/75   75/75   75/75   75/75   75/75   75/75   75/75   75/75   75/75   75/75   75/75   75/75   75/75   75/75   75/75   75/75   75/75   75/75   75/75   75/75   75/75   75/75   75/75   75/75   75/75   75/75   75/75   75/75   75/75   75/75   75/75   75/75   75/75   75/75   75/75   75/75   75/75   75/75   75/75   75/75   75/75   75/75   75/75   75/75   75/75   75/75   75/75   75/75   75/75   75/75   75/75   75/75   75/75   75/75   75/75   75/75   75/75   75/75   75/75   75/75   75/75   75/75   75/75   75/75   75/75   75/75   75/75   75/75   75/75   75/75   75/75   75/75   75/75   75/75   75/75   75/75   75/75   75/75   75/75   75/75   75/75   75/75   75/75   75/75   75/75   75/75   75/75   75/75   75/75   75/75   75/75   75/75   75/75   75/75   75/75   75/75   75/75   75/75   75/75   75/75   75/75   75/75   75/75   75/75   75/75   75/75   75/75   75/75   75/75   75/75   75/75   75/75   75/75   75/75   75/75   75/75   75/75   75/75   75/75   75/75   75/75   | Max axle load, front/rear | kg          | 985/970                                                     |                                                                                                 | 1045/965                        |
| Description      |                           | kg          | 1100/695                                                    | 1300/695                                                                                        | 1500/730                        |
| Power Unit                                                                                                                                                                                                                                                                                                                                                                                                                                                                                                                                                                                                                                                                                                                                                                                                                                                                                                                                                                                                                                                                                                                                                                                                                                                                                                                                                                                                                                                                                                                                                                                                                                                                                                                                                                                                                                                                                                                                                                                                                                                                                                                     |                           | kg          | 75/75                                                       | 75/75                                                                                           | 75/75                           |
| Power Unit                                                                                                                                                                                                                                                                                                                                                                                                                                                                                                                                                                                                                                                                                                                                                                                                                                                                                                                                                                                                                                                                                                                                                                                                                                                                                                                                                                                                                                                                                                                                                                                                                                                                                                                                                                                                                                                                                                                                                                                                                                                                                                                     |                           | ltr         | 468–1510                                                    | 468-1510                                                                                        | 468-1510                        |
| Config/No of cyls/valves                                                                                                                                                                                                                                                                                                                                                                                                                                                                                                                                                                                                                                                                                                                                                                                                                                                                                                                                                                                                                                                                                                                                                                                                                                                                                                                                                                                                                                                                                                                                                                                                                                                                                                                                                                                                                                                                                                                                                                                                                                                                                                       | Air resistance            | Cd x A      | 0.30 x 2.40                                                 | 0.28 x 2.40                                                                                     | 0.28 x 2.40                     |
| BMW TwinPower Turbo technology: turbocharger (220i: TwinScroll turbocharger), High Precision Direct Injection, VALVE TRONIC fully variable valved control, Double-VANOS variable cambrant timing                                                                                                                                                                                                                                                                                                                                                                                                                                                                                                                                                                                                                                                                                                                                                                                                                                                                                                                                                                                                                                                                                                                                                                                                                                                                                                                                                                                                                                                                                                                                                                                                                                                                                                                                                                                                                                                                                                                               |                           |             |                                                             |                                                                                                 |                                 |
| turbocharger), High Precision Direct Injection, VALVETRONIC fully variable vals control, Double-VANOS variable camshaft timing  Effective capacity cc 1499 1499 199  Stroke/bore mm 94.6/82.0 94.6/82.0 94.6/82.0 94.6/82.  Compression ratio :1 11.0 11.0 11.0 11.  Fuel min. RON 91 min. |                           |             |                                                             |                                                                                                 | In-line/4/4                     |
| Stroke/bore         mm         94.6/82.0         94.6/82.0         94.6/82.0           Compression ratio         :1         11.0         11.0         11.0         11           Fuel         min. RON 91         min. RON 9                                                                                                                                                                                                                                                                                                                                                                                                                                                                                                                                                                                                                                                                                                                |                           | turk        | ocharger), High Precision D<br>control, Double              | Direct Injection, VALVETRO<br>-VANOS variable camshaft                                          | NIC fully variable valve timing |
| Compression ratio         :1         11.0         11.0         11.0           Fuel         min. RON 91         min. RON 91         min. RON 91         min. RON 91           Max output         kW/hp         80/109         103/140         141/19           at         rpm         4100-6500         4500-6500         5000-600           Max torque         Nm/lb-ft         190/140         220/162         280/20           at         rpm         1350-3800         1480-4200         1350-460           Electrical System           Battery / installation         Ah/- 70/ Engine compartment                                                                                                                                                                                                                                                                                                                                                                                                                                                                                                                                                                                                                                                                                                                   |                           | CC          |                                                             |                                                                                                 | 1998                            |
| Fuel         min. RON 91         min. RON 91         min. RON 91           Max output         kW/hp         80/109         103/140         141/15           at         rpm         4100-6500         4500-6500         5000-600           Max torque         Nm/lb-ft         190/140         220/162         280/20           at         rpm         1350-3800         1480-4200         1350-460           Electrical System           Battery / installation         Ah/- 70/ Engine compartment         70/ Engine compartment         70/ Engine compartment         70/ Engine compartment           Driving Dynamics and Safety           Suspension, front         Single-joint spring-strut axle in lightweight steel construction           Suspension, front         Single-joint spring-strut axle in lightweight construction           Brakes, front         Single-joint spring-strut axle in lightweight construction           Brakes, front         Single-joint floating-calliper disc brakes / vented           Brakes, front         Single-piston floating-calliper disc brakes / vented           Brakes, front           Single-piston floating-calliper disc brakes / vented           Brakes, front         Secontroll, post floating-calliper disc brakes / v                                                                                                                                                                                                                                                                                                                                                                                                                                                                                                                                                                                                                                                                                                                                                                                                                                       |                           |             |                                                             |                                                                                                 | 94.6/82.0                       |
| Max output         kW/hp         80/109         103/140         141/19           at         rpm         4100-6500         4500-6500         5000-600           Max torque         Nm/lb-ft         190/140         220/162         280/20           at         rpm         1350-3800         1480-4200         1350-460           Electrical System           Battery / installation         Ah/- 70/ Engine compartment         70/ Engine compartment         70/ Engine compartment           Driving Dynamics and Safety           Suspension, front         Single-joint spring-strut axle in lightweight steel construction           Suspension, rear         Central-arm axle in lightweight construction           Brakes, front         Single-joiston floating-calliper disc brakes / vented           Brakes, front         Single-piston floating-calliper disc brakes / vented           Brakes, front         Single-piston floating-calliper disc brakes / vented           Brake Control), DBC (Dynamic Brake Co                                                                                                                                                                                                                                                                                                                                                                                                                                                                                                                                                                                                                                                                        |                           | :1          |                                                             |                                                                                                 | 11.0                            |
| at rpm 4100-6500 4500-6500 5000-600  Max torque Nm/lb-ft 190/140 220/162 280/20 at rpm 1350-3800 1480-4200 1350-460  Electrical System  Battery / installation Ah/- 70/ Engine compartment 70/ Engine compartment 70/ Engine compartment  Driving Dynamics and Safety  Suspension, front Single-joint spring-strut axle in lightweight steel construction  Suspension, rear Central-arm axle in lightweight construction  Brakes, front Single-piston floating-calliper disc brakes / vented  Brakes, rear Single-piston floating-calliper disc brakes  Driving stability systems Standard: DSC incl. ABS and DTC (Dynamic Traction Control), CBC (Cornerin Brake Control), DBC (Dynamic Brake Control), Dry Braking function, Fading Compensation, Start-Off Assistant, Drive Performance Control; optional:  Dynamic Damper Control  Safety equipment Standard: airbags for driver and front passenger, side airbags for driver and front passenger, head airbags for front and rear seats, three-point inertia-reel seatbelts on all seats with belt stopper, belt latch tensioner and belt force limite at the front seats  Steering Electric Power Steering (EPS); optional: Servotronic function  Steering ratio, overall :1 16.0 16.0 16.0  Tyres, front/rear 205/60 R16 96V 205/60 R16 96V 205/60 R16 96V                                                                                                                                                                                                                                                                                                                                                                                                                                                                                                                                                                                                                                                                                                                                                                                                              |                           | 1.147       |                                                             |                                                                                                 |                                 |
| Max torque Nm/lb-ft 190/140 220/162 280/20 at rpm 1350–3800 1480–4200 1350–460  Electrical System  Battery / installation Ah/– 70/ Engine compartment 70/ Engine |                           | •           |                                                             |                                                                                                 |                                 |
| at rpm 1350–3800 1480–4200 1350–460  Electrical System  Battery / installation Ah/– 70/ Engine compartment 70/ Eng |                           |             |                                                             |                                                                                                 |                                 |
| Electrical System  Battery / installation  Ah/— 70/ Engine compartment 70/ Engine compartment 70/ Engine compartment  Driving Dynamics and Safety  Suspension, front  Single-joint spring-strut axle in lightweight steel construction  Suspension, rear  Central-arm axle in lightweight construction  Brakes, front  Single-piston floating-calliper disc brakes / vented  Brakes, rear  Single-piston floating-calliper disc brakes / vented  Brakes, rear  Single-piston floating-calliper disc brakes / vented  Brake Controll, DBC (Dynamic Traction Control), CBC (Cornerin Brake Control), DBC (Dynamic Brake Control), Dry Braking function, Fading Compensation, Start-Off Assistant, Drive Performance Control; optional:  Dynamic Damper Control  Safety equipment  Standard: airbags for driver and front passenger, side airbags for driver and front passenger, head airbags for front and rear seats, three-point inertia-reel seatbelts on all seats with belt stopper, belt latch tensioner and belt force limite at the front seats  Steering  Electric Power Steering (EPS); optional: Servotronic function  Steering ratio, overall  1 1 16.0 16.0 16.0  Tyres, front/rear  205/60 R16 96V 205/60 R16 96V 205/60 R16 96V 205/60 R16 96V                                                                                                                                                                                                                                                                                                                                                                                                                                                                                                                                                                                                                                                                                                                                                                                                                                                                   | ·                         |             |                                                             |                                                                                                 |                                 |
| Driving Dynamics and Safety                                                                                                                                                                                                                                                                                                                                                                                                                                                                                                                                                                                                                                                                                                                                                                                                                                                                                                                                                                                                                                                                                                                                                                                                                                                                                                                                                                                                                                                                                                                                                                                                                                                                                                                                                                                                                                                                                                                                                                                                                                                                                                    | <u>at</u>                 | трт         | 1350-3800                                                   | 1480-4200                                                                                       | 1350-4600                       |
| Driving Dynamics and SafetySuspension, frontSingle-joint spring-strut axle in lightweight steel constructionSuspension, rearCentral-arm axle in lightweight constructionBrakes, frontSingle-piston floating-calliper disc brakes / ventedBrakes, rearSingle-piston floating-calliper disc brakesDriving stability systemsStandard: DSC incl. ABS and DTC (Dynamic Traction Control), CBC (Cornerin Brake Control), DBC (Dynamic Brake Control), Dry Braking function, Fading Compensation, Start-Off Assistant, Drive Performance Control; optional: Dynamic Damper ControlSafety equipmentStandard: airbags for driver and front passenger, side airbags for driver and fron passenger, head airbags for front and rear seats, three-point inertia-reel seatbelts on all seats with belt stopper, belt latch tensioner and belt force limite at the front seatsSteeringElectric Power Steering (EPS); optional: Servotronic functionSteering ratio, overall:116.016.016.0Tyres, front/rear205/60 R16 96V205/60 R16 96V205/60 R16 96V205/60 R16 96V                                                                                                                                                                                                                                                                                                                                                                                                                                                                                                                                                                                                                                                                                                                                                                                                                                                                                                                                                                                                                                                                            |                           | Λh/_ 7(     | V Engine compartment 70                                     | V Engine compartment 70                                                                         | / Engine compartment            |
| Suspension, front Single-joint spring-strut axle in lightweight steel construction Suspension, rear Central-arm axle in lightweight construction Brakes, front Single-piston floating-calliper disc brakes / vented Brakes, rear Single-piston floating-calliper disc brakes  Driving stability systems Standard: DSC incl. ABS and DTC (Dynamic Traction Control), CBC (Cornerin Brake Control), DBC (Dynamic Brake Control), Dry Braking function, Fading Compensation, Start-Off Assistant, Drive Performance Control; optional:  Dynamic Damper Control  Safety equipment Standard: airbags for driver and front passenger, side airbags for driver and front passenger, head airbags for front and rear seats, three-point inertia-reel seatbelts on all seats with belt stopper, belt latch tensioner and belt force limite at the front seats  Steering Electric Power Steering (EPS); optional: Servotronic function  Steering ratio, overall 1 1 16.0 16.0 16.0 16.0  Tyres, front/rear 205/60 R16 96V 205/60 R16 96V 205/60 R16 96V 205/60 R16 96V                                                                                                                                                                                                                                                                                                                                                                                                                                                                                                                                                                                                                                                                                                                                                                                                                                                                                                                                                                                                                                                                   |                           |             | n Engine compartment 70                                     | " Engine compartment "70                                                                        | 7 Engine compartment            |
| Suspension, rear  Central-arm axle in lightweight construction  Brakes, front  Single-piston floating-calliper disc brakes / vented  Brakes, rear  Single-piston floating-calliper disc brakes  Driving stability systems  Standard: DSC incl. ABS and DTC (Dynamic Traction Control), CBC (Cornerin Brake Control), DBC (Dynamic Brake Control), Dry Braking function, Fading Compensation, Start-Off Assistant, Drive Performance Control; optional:  Dynamic Damper Control  Safety equipment  Standard: airbags for driver and front passenger, side airbags for driver and front passenger, head airbags for front and rear seats, three-point inertia-reel seatbelts on all seats with belt stopper, belt latch tensioner and belt force limite at the front seats  Steering  Electric Power Steering (EPS); optional: Servotronic function  Steering ratio, overall  1 16.0 16.0 16.0  Tyres, front/rear  205/60 R16 96V 205/60 R16 96V 205/60 R16 96V                                                                                                                                                                                                                                                                                                                                                                                                                                                                                                                                                                                                                                                                                                                                                                                                                                                                                                                                                                                                                                                                                                                                                                  |                           | ety         | 0                                                           |                                                                                                 |                                 |
| Brakes, front Single-piston floating-calliper disc brakes / vented Brakes, rear Single-piston floating-calliper disc brakes  Driving stability systems Standard: DSC incl. ABS and DTC (Dynamic Traction Control), CBC (Cornerin Brake Control), DBC (Dynamic Brake Control), Dry Braking function, Fading Compensation, Start-Off Assistant, Drive Performance Control; optional:  Dynamic Damper Control  Safety equipment Standard: airbags for driver and front passenger, side airbags for driver and front passenger, head airbags for front and rear seats, three-point inertia-reel seatbelts on all seats with belt stopper, belt latch tensioner and belt force limite at the front seats  Steering Electric Power Steering (EPS); optional: Servotronic function  Steering ratio, overall  1 16.0 16.0 16.0  Tyres, front/rear 205/60 R16 96V 205/60 R16 96V 205/60 R16 96V                                                                                                                                                                                                                                                                                                                                                                                                                                                                                                                                                                                                                                                                                                                                                                                                                                                                                                                                                                                                                                                                                                                                                                                                                                         |                           |             |                                                             |                                                                                                 |                                 |
| Brakes, rear  Single-piston floating-calliper disc brakes  Driving stability systems  Standard: DSC incl. ABS and DTC (Dynamic Traction Control), CBC (Cornerin Brake Control), DBC (Dynamic Brake Control), Dry Braking function, Fading Compensation, Start-Off Assistant, Drive Performance Control; optional:  Dynamic Damper Control  Safety equipment  Standard: airbags for driver and front passenger, side airbags for driver and front passenger, head airbags for front and rear seats, three-point inertia-reel seatbelts on all seats with belt stopper, belt latch tensioner and belt force limite at the front seats  Steering  Electric Power Steering (EPS); optional: Servotronic function  Steering ratio, overall  1 16.0 16.0 16.0  Tyres, front/rear  205/60 R16 96V 205/60 R16 96V 205/60 R16 96V                                                                                                                                                                                                                                                                                                                                                                                                                                                                                                                                                                                                                                                                                                                                                                                                                                                                                                                                                                                                                                                                                                                                                                                                                                                                                                       |                           |             |                                                             |                                                                                                 |                                 |
| Driving stability systems  Standard: DSC incl. ABS and DTC (Dynamic Traction Control), CBC (Cornerin Brake Control), DBC (Dynamic Brake Control), Dry Braking function, Fading Compensation, Start-Off Assistant, Drive Performance Control; optional:  Dynamic Damper Control  Safety equipment  Standard: airbags for driver and front passenger, side airbags for driver and front passenger, head airbags for front and rear seats, three-point inertia-reel seatbelts on all seats with belt stopper, belt latch tensioner and belt force limite at the front seats  Steering  Electric Power Steering (EPS); optional: Servotronic function  Steering ratio, overall  1 16.0 16.0 16.0  Tyres, front/rear  205/60 R16 96V 205/60 R16 96V 205/60 R16 96V                                                                                                                                                                                                                                                                                                                                                                                                                                                                                                                                                                                                                                                                                                                                                                                                                                                                                                                                                                                                                                                                                                                                                                                                                                                                                                                                                                  |                           |             |                                                             |                                                                                                 |                                 |
| Brake Control), DBC (Dynamic Brake Control), Dry Braking function, Fading Compensation, Start-Off Assistant, Drive Performance Control; optional:  Dynamic Damper Control  Safety equipment  Standard: airbags for driver and front passenger, side airbags for driver and front passenger, head airbags for front and rear seats, three-point inertia-reel seatbelts on all seats with belt stopper, belt latch tensioner and belt force limite at the front seats  Steering  Electric Power Steering (EPS); optional: Servotronic function  Steering ratio, overall  1 16.0 16.0 16.0  Tyres, front/rear  205/60 R16 96V 205/60 R16 96V 205/60 R16 96V                                                                                                                                                                                                                                                                                                                                                                                                                                                                                                                                                                                                                                                                                                                                                                                                                                                                                                                                                                                                                                                                                                                                                                                                                                                                                                                                                                                                                                                                       |                           | Ct-         |                                                             |                                                                                                 |                                 |
| Safety equipment  Standard: airbags for driver and front passenger, side airbags for driver and front passenger, head airbags for front and rear seats, three-point inertia-reel seatbelts on all seats with belt stopper, belt latch tensioner and belt force limits at the front seats  Steering  Electric Power Steering (EPS); optional: Servotronic function  Steering ratio, overall  1 16.0 16.0 16.0  Tyres, front/rear  205/60 R16 96V 205/60 R16 96V 205/60 R16 96V                                                                                                                                                                                                                                                                                                                                                                                                                                                                                                                                                                                                                                                                                                                                                                                                                                                                                                                                                                                                                                                                                                                                                                                                                                                                                                                                                                                                                                                                                                                                                                                                                                                  | Driving stability systems |             | rake Control), DBC (Dynam<br>Compensation, Start-Off A      | iic Brake Control), Dry Brak<br>ssistant, Drive Performance                                     | ing function, Fading            |
| Steering         Electric Power Steering (EPS); optional: Servotronic function           Steering ratio, overall         :1         16.0         16.0         16.0           Tyres, front/rear         205/60 R16 96V         205/60 R16 96V         205/60 R16 96V                                                                                                                                                                                                                                                                                                                                                                                                                                                                                                                                                                                                                                                                                                                                                                                                                                                                                                                                                                                                                                                                                                                                                                                                                                                                                                                                                                                                                                                                                                                                                                                                                                                                                                                                                                                                                                                            | Safety equipment          |             | ndard: airbags for driver and<br>passenger, head airbags fo | d front passenger, side airba<br>or front and rear seats, three<br>stopper, belt latch tensione | e-point inertia-reel            |
| Steering ratio, overall         :1         16.0         16.0         16.0           Tyres, front/rear         205/60 R16 96V         205/60 R16 96V         205/60 R16 96V                                                                                                                                                                                                                                                                                                                                                                                                                                                                                                                                                                                                                                                                                                                                                                                                                                                                                                                                                                                                                                                                                                                                                                                                                                                                                                                                                                                                                                                                                                                                                                                                                                                                                                                                                                                                                                                                                                                                                     | Steering                  |             |                                                             | ic Power Steering (EPS);                                                                        |                                 |
| Tyres, front/rear 205/60 R16 96V 205/60 R16 96V 205/60 R16 96V                                                                                                                                                                                                                                                                                                                                                                                                                                                                                                                                                                                                                                                                                                                                                                                                                                                                                                                                                                                                                                                                                                                                                                                                                                                                                                                                                                                                                                                                                                                                                                                                                                                                                                                                                                                                                                                                                                                                                                                                                                                                 | Steering ratio, overall   | :1          | · · · · · · · · · · · · · · · · · · ·                       |                                                                                                 | 16.0                            |
|                                                                                                                                                                                                                                                                                                                                                                                                                                                                                                                                                                                                                                                                                                                                                                                                                                                                                                                                                                                                                                                                                                                                                                                                                                                                                                                                                                                                                                                                                                                                                                                                                                                                                                                                                                                                                                                                                                                                                                                                                                                                                                                                |                           |             |                                                             |                                                                                                 | 205/60 R16 96V                  |
| TAITIO, TOTIGION TO A COLIT AIDY TAITION TO A COLIT AID                                                                                                                                                                                                                                                                                                                                                                                                                                                                                                                                                                                                                                                                                                                                                                                                                                                                                                                                                                                                                                                                                                                                                                                                                                                                                                                                                                                                                                                                                                                                                                                                                                                                                                                                                                                                                                                                                                                                    | Rims, front/rear          |             | 7.0J x 16 light alloy                                       | 7.0J x 16 light alloy                                                                           | 7.0J x 16 light alloy           |