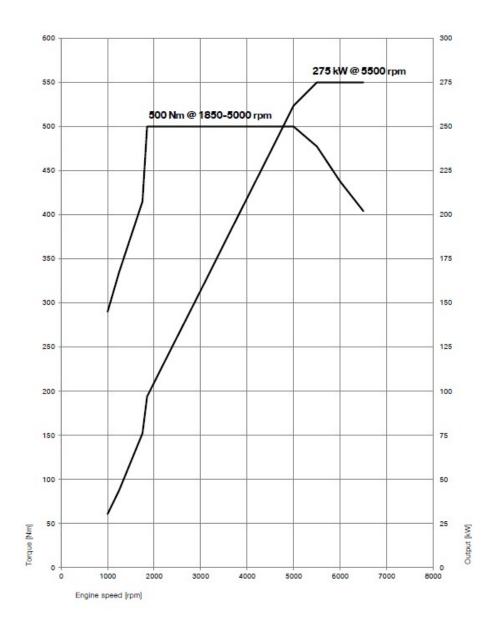

**Technical specifications.** The new BMW 3 Series Sedan. 320i.

|                                                |                    | BMW 320i Sedan                                                                                                                                                                                                                                                                                                                                                                                                                                                                                                                                                                                                                                                                                                                                                                                                                                                                                                                                                                                                                                                                                                                                                                                                                                                                                                                                                                                                                                                                                                                                                                                                                                                                                                                                                                                                                                                                     |
|------------------------------------------------|--------------------|------------------------------------------------------------------------------------------------------------------------------------------------------------------------------------------------------------------------------------------------------------------------------------------------------------------------------------------------------------------------------------------------------------------------------------------------------------------------------------------------------------------------------------------------------------------------------------------------------------------------------------------------------------------------------------------------------------------------------------------------------------------------------------------------------------------------------------------------------------------------------------------------------------------------------------------------------------------------------------------------------------------------------------------------------------------------------------------------------------------------------------------------------------------------------------------------------------------------------------------------------------------------------------------------------------------------------------------------------------------------------------------------------------------------------------------------------------------------------------------------------------------------------------------------------------------------------------------------------------------------------------------------------------------------------------------------------------------------------------------------------------------------------------------------------------------------------------------------------------------------------------|
| <b>.</b> .                                     |                    |                                                                                                                                                                                                                                                                                                                                                                                                                                                                                                                                                                                                                                                                                                                                                                                                                                                                                                                                                                                                                                                                                                                                                                                                                                                                                                                                                                                                                                                                                                                                                                                                                                                                                                                                                                                                                                                                                    |
| Body                                           |                    |                                                                                                                                                                                                                                                                                                                                                                                                                                                                                                                                                                                                                                                                                                                                                                                                                                                                                                                                                                                                                                                                                                                                                                                                                                                                                                                                                                                                                                                                                                                                                                                                                                                                                                                                                                                                                                                                                    |
| No of doors/seats                              |                    | 4/5                                                                                                                                                                                                                                                                                                                                                                                                                                                                                                                                                                                                                                                                                                                                                                                                                                                                                                                                                                                                                                                                                                                                                                                                                                                                                                                                                                                                                                                                                                                                                                                                                                                                                                                                                                                                                                                                                |
| Length/width/height (unladen)                  | mm                 | 4709 / 1827 / 1435                                                                                                                                                                                                                                                                                                                                                                                                                                                                                                                                                                                                                                                                                                                                                                                                                                                                                                                                                                                                                                                                                                                                                                                                                                                                                                                                                                                                                                                                                                                                                                                                                                                                                                                                                                                                                                                                 |
| Wheelbase                                      | mm                 | 2851                                                                                                                                                                                                                                                                                                                                                                                                                                                                                                                                                                                                                                                                                                                                                                                                                                                                                                                                                                                                                                                                                                                                                                                                                                                                                                                                                                                                                                                                                                                                                                                                                                                                                                                                                                                                                                                                               |
| Track, front/rear                              | mm                 | 1589 / 1604                                                                                                                                                                                                                                                                                                                                                                                                                                                                                                                                                                                                                                                                                                                                                                                                                                                                                                                                                                                                                                                                                                                                                                                                                                                                                                                                                                                                                                                                                                                                                                                                                                                                                                                                                                                                                                                                        |
| Ground clearance                               | mm                 | 136                                                                                                                                                                                                                                                                                                                                                                                                                                                                                                                                                                                                                                                                                                                                                                                                                                                                                                                                                                                                                                                                                                                                                                                                                                                                                                                                                                                                                                                                                                                                                                                                                                                                                                                                                                                                                                                                                |
| Turning circle                                 | m                  | 11.4                                                                                                                                                                                                                                                                                                                                                                                                                                                                                                                                                                                                                                                                                                                                                                                                                                                                                                                                                                                                                                                                                                                                                                                                                                                                                                                                                                                                                                                                                                                                                                                                                                                                                                                                                                                                                                                                               |
| Fuel tank capacity                             | approx. I          | 59                                                                                                                                                                                                                                                                                                                                                                                                                                                                                                                                                                                                                                                                                                                                                                                                                                                                                                                                                                                                                                                                                                                                                                                                                                                                                                                                                                                                                                                                                                                                                                                                                                                                                                                                                                                                                                                                                 |
| Engine oil 1)                                  | 1                  | 5.25                                                                                                                                                                                                                                                                                                                                                                                                                                                                                                                                                                                                                                                                                                                                                                                                                                                                                                                                                                                                                                                                                                                                                                                                                                                                                                                                                                                                                                                                                                                                                                                                                                                                                                                                                                                                                                                                               |
| Weight, unladen, to DIN/EU                     | kg                 | 1460 / 1535                                                                                                                                                                                                                                                                                                                                                                                                                                                                                                                                                                                                                                                                                                                                                                                                                                                                                                                                                                                                                                                                                                                                                                                                                                                                                                                                                                                                                                                                                                                                                                                                                                                                                                                                                                                                                                                                        |
| Max load to DIN                                | kg                 | 590                                                                                                                                                                                                                                                                                                                                                                                                                                                                                                                                                                                                                                                                                                                                                                                                                                                                                                                                                                                                                                                                                                                                                                                                                                                                                                                                                                                                                                                                                                                                                                                                                                                                                                                                                                                                                                                                                |
| Max permissible weight                         | kg                 | 2050                                                                                                                                                                                                                                                                                                                                                                                                                                                                                                                                                                                                                                                                                                                                                                                                                                                                                                                                                                                                                                                                                                                                                                                                                                                                                                                                                                                                                                                                                                                                                                                                                                                                                                                                                                                                                                                                               |
| Max axle load, front/rear                      | kg                 | 965 / 1150                                                                                                                                                                                                                                                                                                                                                                                                                                                                                                                                                                                                                                                                                                                                                                                                                                                                                                                                                                                                                                                                                                                                                                                                                                                                                                                                                                                                                                                                                                                                                                                                                                                                                                                                                                                                                                                                         |
| Max trailer load,                              | kg                 | 30011100                                                                                                                                                                                                                                                                                                                                                                                                                                                                                                                                                                                                                                                                                                                                                                                                                                                                                                                                                                                                                                                                                                                                                                                                                                                                                                                                                                                                                                                                                                                                                                                                                                                                                                                                                                                                                                                                           |
| braked (12%)/unbraked                          | ĸġ                 | 1600 / 750                                                                                                                                                                                                                                                                                                                                                                                                                                                                                                                                                                                                                                                                                                                                                                                                                                                                                                                                                                                                                                                                                                                                                                                                                                                                                                                                                                                                                                                                                                                                                                                                                                                                                                                                                                                                                                                                         |
| Max roofload/max towbar                        | ka                 | 10007750                                                                                                                                                                                                                                                                                                                                                                                                                                                                                                                                                                                                                                                                                                                                                                                                                                                                                                                                                                                                                                                                                                                                                                                                                                                                                                                                                                                                                                                                                                                                                                                                                                                                                                                                                                                                                                                                           |
| download                                       | kg                 | 75/75                                                                                                                                                                                                                                                                                                                                                                                                                                                                                                                                                                                                                                                                                                                                                                                                                                                                                                                                                                                                                                                                                                                                                                                                                                                                                                                                                                                                                                                                                                                                                                                                                                                                                                                                                                                                                                                                              |
|                                                | 1                  | 480                                                                                                                                                                                                                                                                                                                                                                                                                                                                                                                                                                                                                                                                                                                                                                                                                                                                                                                                                                                                                                                                                                                                                                                                                                                                                                                                                                                                                                                                                                                                                                                                                                                                                                                                                                                                                                                                                |
| Luggage comp capacity                          |                    |                                                                                                                                                                                                                                                                                                                                                                                                                                                                                                                                                                                                                                                                                                                                                                                                                                                                                                                                                                                                                                                                                                                                                                                                                                                                                                                                                                                                                                                                                                                                                                                                                                                                                                                                                                                                                                                                                    |
| Air resistance                                 | C <sub>d</sub> x A | 0.25 x 2.22                                                                                                                                                                                                                                                                                                                                                                                                                                                                                                                                                                                                                                                                                                                                                                                                                                                                                                                                                                                                                                                                                                                                                                                                                                                                                                                                                                                                                                                                                                                                                                                                                                                                                                                                                                                                                                                                        |
| Power Unit                                     |                    |                                                                                                                                                                                                                                                                                                                                                                                                                                                                                                                                                                                                                                                                                                                                                                                                                                                                                                                                                                                                                                                                                                                                                                                                                                                                                                                                                                                                                                                                                                                                                                                                                                                                                                                                                                                                                                                                                    |
| Config/No of cyls/valves                       |                    | In-line / 4 / 4                                                                                                                                                                                                                                                                                                                                                                                                                                                                                                                                                                                                                                                                                                                                                                                                                                                                                                                                                                                                                                                                                                                                                                                                                                                                                                                                                                                                                                                                                                                                                                                                                                                                                                                                                                                                                                                                    |
| Engine technology                              |                    | BMW TwinPower Turbo technology: TwinScroll turbocharger, High Precision                                                                                                                                                                                                                                                                                                                                                                                                                                                                                                                                                                                                                                                                                                                                                                                                                                                                                                                                                                                                                                                                                                                                                                                                                                                                                                                                                                                                                                                                                                                                                                                                                                                                                                                                                                                                            |
|                                                |                    | Direct Injection, VALVETRONIC fully variable valve control,                                                                                                                                                                                                                                                                                                                                                                                                                                                                                                                                                                                                                                                                                                                                                                                                                                                                                                                                                                                                                                                                                                                                                                                                                                                                                                                                                                                                                                                                                                                                                                                                                                                                                                                                                                                                                        |
|                                                |                    | Double-VANOS variable camshaft timing                                                                                                                                                                                                                                                                                                                                                                                                                                                                                                                                                                                                                                                                                                                                                                                                                                                                                                                                                                                                                                                                                                                                                                                                                                                                                                                                                                                                                                                                                                                                                                                                                                                                                                                                                                                                                                              |
| Effective capacity                             | CC                 | 1998                                                                                                                                                                                                                                                                                                                                                                                                                                                                                                                                                                                                                                                                                                                                                                                                                                                                                                                                                                                                                                                                                                                                                                                                                                                                                                                                                                                                                                                                                                                                                                                                                                                                                                                                                                                                                                                                               |
| Stroke/bore                                    | mm                 | 94.6 / 82.0                                                                                                                                                                                                                                                                                                                                                                                                                                                                                                                                                                                                                                                                                                                                                                                                                                                                                                                                                                                                                                                                                                                                                                                                                                                                                                                                                                                                                                                                                                                                                                                                                                                                                                                                                                                                                                                                        |
| Compression ratio                              | :1                 | 11.0                                                                                                                                                                                                                                                                                                                                                                                                                                                                                                                                                                                                                                                                                                                                                                                                                                                                                                                                                                                                                                                                                                                                                                                                                                                                                                                                                                                                                                                                                                                                                                                                                                                                                                                                                                                                                                                                               |
| Fuel                                           | .                  | min. RON 91                                                                                                                                                                                                                                                                                                                                                                                                                                                                                                                                                                                                                                                                                                                                                                                                                                                                                                                                                                                                                                                                                                                                                                                                                                                                                                                                                                                                                                                                                                                                                                                                                                                                                                                                                                                                                                                                        |
|                                                | 1.0 1///           |                                                                                                                                                                                                                                                                                                                                                                                                                                                                                                                                                                                                                                                                                                                                                                                                                                                                                                                                                                                                                                                                                                                                                                                                                                                                                                                                                                                                                                                                                                                                                                                                                                                                                                                                                                                                                                                                                    |
| Max output                                     | kW/hp              | 135/184                                                                                                                                                                                                                                                                                                                                                                                                                                                                                                                                                                                                                                                                                                                                                                                                                                                                                                                                                                                                                                                                                                                                                                                                                                                                                                                                                                                                                                                                                                                                                                                                                                                                                                                                                                                                                                                                            |
| at                                             | rpm                | 5000 - 6500                                                                                                                                                                                                                                                                                                                                                                                                                                                                                                                                                                                                                                                                                                                                                                                                                                                                                                                                                                                                                                                                                                                                                                                                                                                                                                                                                                                                                                                                                                                                                                                                                                                                                                                                                                                                                                                                        |
| Max torque                                     | Nm                 | 300                                                                                                                                                                                                                                                                                                                                                                                                                                                                                                                                                                                                                                                                                                                                                                                                                                                                                                                                                                                                                                                                                                                                                                                                                                                                                                                                                                                                                                                                                                                                                                                                                                                                                                                                                                                                                                                                                |
| at                                             | rpm                | 1350 - 4000                                                                                                                                                                                                                                                                                                                                                                                                                                                                                                                                                                                                                                                                                                                                                                                                                                                                                                                                                                                                                                                                                                                                                                                                                                                                                                                                                                                                                                                                                                                                                                                                                                                                                                                                                                                                                                                                        |
| Electrical System                              |                    |                                                                                                                                                                                                                                                                                                                                                                                                                                                                                                                                                                                                                                                                                                                                                                                                                                                                                                                                                                                                                                                                                                                                                                                                                                                                                                                                                                                                                                                                                                                                                                                                                                                                                                                                                                                                                                                                                    |
| Battery/installation                           | Ah/–               | 80 / luggage compartment                                                                                                                                                                                                                                                                                                                                                                                                                                                                                                                                                                                                                                                                                                                                                                                                                                                                                                                                                                                                                                                                                                                                                                                                                                                                                                                                                                                                                                                                                                                                                                                                                                                                                                                                                                                                                                                           |
| <u></u>                                        | -                  |                                                                                                                                                                                                                                                                                                                                                                                                                                                                                                                                                                                                                                                                                                                                                                                                                                                                                                                                                                                                                                                                                                                                                                                                                                                                                                                                                                                                                                                                                                                                                                                                                                                                                                                                                                                                                                                                                    |
| Driving Dynamics and Safe<br>Suspension, front | ety                | Double-joint spring-strut axle in lightweight aluminium-steel construction,                                                                                                                                                                                                                                                                                                                                                                                                                                                                                                                                                                                                                                                                                                                                                                                                                                                                                                                                                                                                                                                                                                                                                                                                                                                                                                                                                                                                                                                                                                                                                                                                                                                                                                                                                                                                        |
| ouspension, none                               |                    | hydraulically damped torque strut bearings                                                                                                                                                                                                                                                                                                                                                                                                                                                                                                                                                                                                                                                                                                                                                                                                                                                                                                                                                                                                                                                                                                                                                                                                                                                                                                                                                                                                                                                                                                                                                                                                                                                                                                                                                                                                                                         |
| Suspension, rear                               |                    | Five-link axle in lightweight aluminium-steel construction                                                                                                                                                                                                                                                                                                                                                                                                                                                                                                                                                                                                                                                                                                                                                                                                                                                                                                                                                                                                                                                                                                                                                                                                                                                                                                                                                                                                                                                                                                                                                                                                                                                                                                                                                                                                                         |
|                                                |                    |                                                                                                                                                                                                                                                                                                                                                                                                                                                                                                                                                                                                                                                                                                                                                                                                                                                                                                                                                                                                                                                                                                                                                                                                                                                                                                                                                                                                                                                                                                                                                                                                                                                                                                                                                                                                                                                                                    |
| Brakes, front                                  |                    | Single-piston floating-calliper disc brakes, vented                                                                                                                                                                                                                                                                                                                                                                                                                                                                                                                                                                                                                                                                                                                                                                                                                                                                                                                                                                                                                                                                                                                                                                                                                                                                                                                                                                                                                                                                                                                                                                                                                                                                                                                                                                                                                                |
| Brakes, rear                                   |                    | Single-piston floating-calliper disc brakes, vented                                                                                                                                                                                                                                                                                                                                                                                                                                                                                                                                                                                                                                                                                                                                                                                                                                                                                                                                                                                                                                                                                                                                                                                                                                                                                                                                                                                                                                                                                                                                                                                                                                                                                                                                                                                                                                |
| Driving stability systems                      |                    | Standard: DSC incl. ABS and DTC (Dynamic Traction Control), CBC (Cornering                                                                                                                                                                                                                                                                                                                                                                                                                                                                                                                                                                                                                                                                                                                                                                                                                                                                                                                                                                                                                                                                                                                                                                                                                                                                                                                                                                                                                                                                                                                                                                                                                                                                                                                                                                                                         |
|                                                | E                  | Brake Control), DBC (Dynamic Brake Control), Performance Control, Dry Brakin                                                                                                                                                                                                                                                                                                                                                                                                                                                                                                                                                                                                                                                                                                                                                                                                                                                                                                                                                                                                                                                                                                                                                                                                                                                                                                                                                                                                                                                                                                                                                                                                                                                                                                                                                                                                       |
|                                                |                    | function, Fading Compensation, Start-Off Assistant;                                                                                                                                                                                                                                                                                                                                                                                                                                                                                                                                                                                                                                                                                                                                                                                                                                                                                                                                                                                                                                                                                                                                                                                                                                                                                                                                                                                                                                                                                                                                                                                                                                                                                                                                                                                                                                |
|                                                |                    | optional: Adaptive M suspension                                                                                                                                                                                                                                                                                                                                                                                                                                                                                                                                                                                                                                                                                                                                                                                                                                                                                                                                                                                                                                                                                                                                                                                                                                                                                                                                                                                                                                                                                                                                                                                                                                                                                                                                                                                                                                                    |
| Safety equipment                               |                    | Standard: airbags for driver and front passenger, side airbags for driver and fror                                                                                                                                                                                                                                                                                                                                                                                                                                                                                                                                                                                                                                                                                                                                                                                                                                                                                                                                                                                                                                                                                                                                                                                                                                                                                                                                                                                                                                                                                                                                                                                                                                                                                                                                                                                                 |
|                                                |                    | passenger, head airbags front and rear, three-point inertia-reel seatbelts for all                                                                                                                                                                                                                                                                                                                                                                                                                                                                                                                                                                                                                                                                                                                                                                                                                                                                                                                                                                                                                                                                                                                                                                                                                                                                                                                                                                                                                                                                                                                                                                                                                                                                                                                                                                                                 |
|                                                |                    | seats, front seats with belt stopper, belt latch tensioner and belt force limiter,                                                                                                                                                                                                                                                                                                                                                                                                                                                                                                                                                                                                                                                                                                                                                                                                                                                                                                                                                                                                                                                                                                                                                                                                                                                                                                                                                                                                                                                                                                                                                                                                                                                                                                                                                                                                 |
|                                                |                    | crash-active front head restraints, crash sensors, tyre pressure indicator                                                                                                                                                                                                                                                                                                                                                                                                                                                                                                                                                                                                                                                                                                                                                                                                                                                                                                                                                                                                                                                                                                                                                                                                                                                                                                                                                                                                                                                                                                                                                                                                                                                                                                                                                                                                         |
| Steering                                       |                    | Electric Power Steering (EPS) with Servotronic function;                                                                                                                                                                                                                                                                                                                                                                                                                                                                                                                                                                                                                                                                                                                                                                                                                                                                                                                                                                                                                                                                                                                                                                                                                                                                                                                                                                                                                                                                                                                                                                                                                                                                                                                                                                                                                           |
|                                                |                    | optional: variable sport steering                                                                                                                                                                                                                                                                                                                                                                                                                                                                                                                                                                                                                                                                                                                                                                                                                                                                                                                                                                                                                                                                                                                                                                                                                                                                                                                                                                                                                                                                                                                                                                                                                                                                                                                                                                                                                                                  |
|                                                |                    | -provide a provide a second seco |
| Steering ratio, overall                        | :1                 | 14.1                                                                                                                                                                                                                                                                                                                                                                                                                                                                                                                                                                                                                                                                                                                                                                                                                                                                                                                                                                                                                                                                                                                                                                                                                                                                                                                                                                                                                                                                                                                                                                                                                                                                                                                                                                                                                                                                               |
| Steering ratio, overall<br>Tyres, front/rear   | :1                 |                                                                                                                                                                                                                                                                                                                                                                                                                                                                                                                                                                                                                                                                                                                                                                                                                                                                                                                                                                                                                                                                                                                                                                                                                                                                                                                                                                                                                                                                                                                                                                                                                                                                                                                                                                                                                                                                                    |