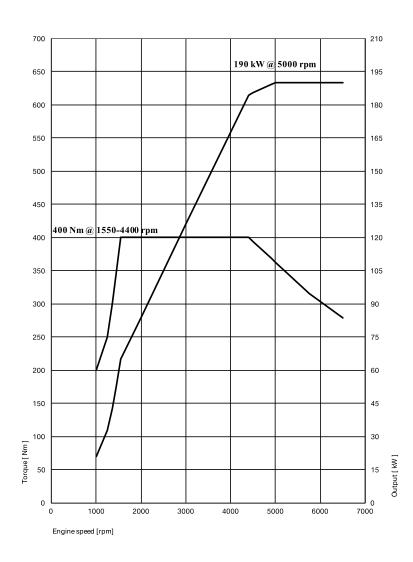

applicable. The figures refer to a vehicle with basic configuration in Germany. The range shown considers the different sizes of the selected wheels/tyres and the selected items of optional equipment, and may vary during configuration.

The values are already based on the new WLTP test cycle and are translated back into NEDC-equivalent values in order to ensure comparability between the vehicles. With respect to these vehicles, for vehicle-related taxes or other duties based (at least inter alia) on  $CO_2$  emissions, the  $CO_2$  values may differ from the values stated here (depending on national legislation).

03/2019 Page 23

**Output and torque diagrams.** The new BMW 3 Series Sedan. 320i and 320i xDrive.





03/2019 Page 24

#### The new BMW 3 Series Sedan. 330i and 330i xDrive.



03/2019 Page 25

#### The new BMW 3 Series Sedan. M340i xDrive.



03/2019 Page 26

## The new BMW 3 Series Sedan. 318d.



03/2019 Page 27

#### The new BMW 3 Series Sedan. 320d and 320d xDrive.



03/2019 Page 28

#### The new BMW 3 Series Sedan. 330d and 330d xDrive.



03/2019 Page 29 **Exterior and interior dimensions.** The new BMW 3 Series Sedan.