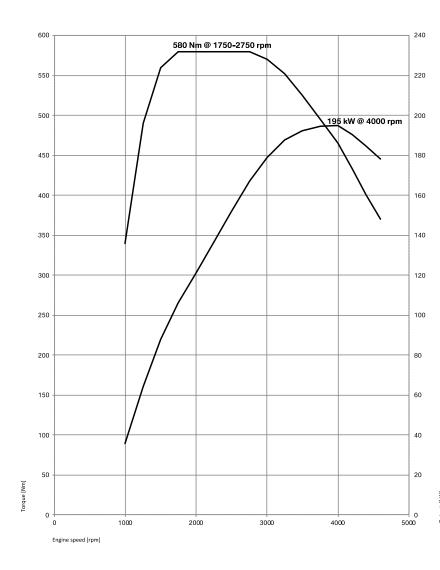

**Technical specifications.** The new BMW 3 Series Sedan. 320i.

|                                                |                    | BMW 320i Sedan                                                                                                                                                                                                                                                                                                                                                                                                                                                                                                                                                                                                                                                                                                                                                                                                                                                                                                                                                                                                                                                                                                                                                                                                                                                                                                                                                                                                                                                                                                                                                                                                                                                                                                                                                                                                                                                                     |
|------------------------------------------------|--------------------|------------------------------------------------------------------------------------------------------------------------------------------------------------------------------------------------------------------------------------------------------------------------------------------------------------------------------------------------------------------------------------------------------------------------------------------------------------------------------------------------------------------------------------------------------------------------------------------------------------------------------------------------------------------------------------------------------------------------------------------------------------------------------------------------------------------------------------------------------------------------------------------------------------------------------------------------------------------------------------------------------------------------------------------------------------------------------------------------------------------------------------------------------------------------------------------------------------------------------------------------------------------------------------------------------------------------------------------------------------------------------------------------------------------------------------------------------------------------------------------------------------------------------------------------------------------------------------------------------------------------------------------------------------------------------------------------------------------------------------------------------------------------------------------------------------------------------------------------------------------------------------|
| <b>.</b> .                                     |                    |                                                                                                                                                                                                                                                                                                                                                                                                                                                                                                                                                                                                                                                                                                                                                                                                                                                                                                                                                                                                                                                                                                                                                                                                                                                                                                                                                                                                                                                                                                                                                                                                                                                                                                                                                                                                                                                                                    |
| Body                                           |                    |                                                                                                                                                                                                                                                                                                                                                                                                                                                                                                                                                                                                                                                                                                                                                                                                                                                                                                                                                                                                                                                                                                                                                                                                                                                                                                                                                                                                                                                                                                                                                                                                                                                                                                                                                                                                                                                                                    |
| No of doors/seats                              |                    | 4/5                                                                                                                                                                                                                                                                                                                                                                                                                                                                                                                                                                                                                                                                                                                                                                                                                                                                                                                                                                                                                                                                                                                                                                                                                                                                                                                                                                                                                                                                                                                                                                                                                                                                                                                                                                                                                                                                                |
| Length/width/height (unladen)                  | mm                 | 4709 / 1827 / 1435                                                                                                                                                                                                                                                                                                                                                                                                                                                                                                                                                                                                                                                                                                                                                                                                                                                                                                                                                                                                                                                                                                                                                                                                                                                                                                                                                                                                                                                                                                                                                                                                                                                                                                                                                                                                                                                                 |
| Wheelbase                                      | mm                 | 2851                                                                                                                                                                                                                                                                                                                                                                                                                                                                                                                                                                                                                                                                                                                                                                                                                                                                                                                                                                                                                                                                                                                                                                                                                                                                                                                                                                                                                                                                                                                                                                                                                                                                                                                                                                                                                                                                               |
| Track, front/rear                              | mm                 | 1589 / 1604                                                                                                                                                                                                                                                                                                                                                                                                                                                                                                                                                                                                                                                                                                                                                                                                                                                                                                                                                                                                                                                                                                                                                                                                                                                                                                                                                                                                                                                                                                                                                                                                                                                                                                                                                                                                                                                                        |
| Ground clearance                               | mm                 | 136                                                                                                                                                                                                                                                                                                                                                                                                                                                                                                                                                                                                                                                                                                                                                                                                                                                                                                                                                                                                                                                                                                                                                                                                                                                                                                                                                                                                                                                                                                                                                                                                                                                                                                                                                                                                                                                                                |
| Turning circle                                 | m                  | 11.4                                                                                                                                                                                                                                                                                                                                                                                                                                                                                                                                                                                                                                                                                                                                                                                                                                                                                                                                                                                                                                                                                                                                                                                                                                                                                                                                                                                                                                                                                                                                                                                                                                                                                                                                                                                                                                                                               |
| Fuel tank capacity                             | approx. I          | 59                                                                                                                                                                                                                                                                                                                                                                                                                                                                                                                                                                                                                                                                                                                                                                                                                                                                                                                                                                                                                                                                                                                                                                                                                                                                                                                                                                                                                                                                                                                                                                                                                                                                                                                                                                                                                                                                                 |
| Engine oil 1)                                  | 1                  | 5.25                                                                                                                                                                                                                                                                                                                                                                                                                                                                                                                                                                                                                                                                                                                                                                                                                                                                                                                                                                                                                                                                                                                                                                                                                                                                                                                                                                                                                                                                                                                                                                                                                                                                                                                                                                                                                                                                               |
| Weight, unladen, to DIN/EU                     | kg                 | 1460 / 1535                                                                                                                                                                                                                                                                                                                                                                                                                                                                                                                                                                                                                                                                                                                                                                                                                                                                                                                                                                                                                                                                                                                                                                                                                                                                                                                                                                                                                                                                                                                                                                                                                                                                                                                                                                                                                                                                        |
| Max load to DIN                                | kg                 | 590                                                                                                                                                                                                                                                                                                                                                                                                                                                                                                                                                                                                                                                                                                                                                                                                                                                                                                                                                                                                                                                                                                                                                                                                                                                                                                                                                                                                                                                                                                                                                                                                                                                                                                                                                                                                                                                                                |
| Max permissible weight                         | kg                 | 2050                                                                                                                                                                                                                                                                                                                                                                                                                                                                                                                                                                                                                                                                                                                                                                                                                                                                                                                                                                                                                                                                                                                                                                                                                                                                                                                                                                                                                                                                                                                                                                                                                                                                                                                                                                                                                                                                               |
| Max axle load, front/rear                      | kg                 | 965 / 1150                                                                                                                                                                                                                                                                                                                                                                                                                                                                                                                                                                                                                                                                                                                                                                                                                                                                                                                                                                                                                                                                                                                                                                                                                                                                                                                                                                                                                                                                                                                                                                                                                                                                                                                                                                                                                                                                         |
| Max trailer load,                              | kg                 | 30011100                                                                                                                                                                                                                                                                                                                                                                                                                                                                                                                                                                                                                                                                                                                                                                                                                                                                                                                                                                                                                                                                                                                                                                                                                                                                                                                                                                                                                                                                                                                                                                                                                                                                                                                                                                                                                                                                           |
| braked (12%)/unbraked                          | ĸġ                 | 1600 / 750                                                                                                                                                                                                                                                                                                                                                                                                                                                                                                                                                                                                                                                                                                                                                                                                                                                                                                                                                                                                                                                                                                                                                                                                                                                                                                                                                                                                                                                                                                                                                                                                                                                                                                                                                                                                                                                                         |
| Max roofload/max towbar                        | ka                 | 10007750                                                                                                                                                                                                                                                                                                                                                                                                                                                                                                                                                                                                                                                                                                                                                                                                                                                                                                                                                                                                                                                                                                                                                                                                                                                                                                                                                                                                                                                                                                                                                                                                                                                                                                                                                                                                                                                                           |
| download                                       | kg                 | 75/75                                                                                                                                                                                                                                                                                                                                                                                                                                                                                                                                                                                                                                                                                                                                                                                                                                                                                                                                                                                                                                                                                                                                                                                                                                                                                                                                                                                                                                                                                                                                                                                                                                                                                                                                                                                                                                                                              |
|                                                | 1                  | 480                                                                                                                                                                                                                                                                                                                                                                                                                                                                                                                                                                                                                                                                                                                                                                                                                                                                                                                                                                                                                                                                                                                                                                                                                                                                                                                                                                                                                                                                                                                                                                                                                                                                                                                                                                                                                                                                                |
| Luggage comp capacity                          |                    |                                                                                                                                                                                                                                                                                                                                                                                                                                                                                                                                                                                                                                                                                                                                                                                                                                                                                                                                                                                                                                                                                                                                                                                                                                                                                                                                                                                                                                                                                                                                                                                                                                                                                                                                                                                                                                                                                    |
| Air resistance                                 | C <sub>d</sub> x A | 0.25 x 2.22                                                                                                                                                                                                                                                                                                                                                                                                                                                                                                                                                                                                                                                                                                                                                                                                                                                                                                                                                                                                                                                                                                                                                                                                                                                                                                                                                                                                                                                                                                                                                                                                                                                                                                                                                                                                                                                                        |
| Power Unit                                     |                    |                                                                                                                                                                                                                                                                                                                                                                                                                                                                                                                                                                                                                                                                                                                                                                                                                                                                                                                                                                                                                                                                                                                                                                                                                                                                                                                                                                                                                                                                                                                                                                                                                                                                                                                                                                                                                                                                                    |
| Config/No of cyls/valves                       |                    | In-line / 4 / 4                                                                                                                                                                                                                                                                                                                                                                                                                                                                                                                                                                                                                                                                                                                                                                                                                                                                                                                                                                                                                                                                                                                                                                                                                                                                                                                                                                                                                                                                                                                                                                                                                                                                                                                                                                                                                                                                    |
| Engine technology                              |                    | BMW TwinPower Turbo technology: TwinScroll turbocharger, High Precision                                                                                                                                                                                                                                                                                                                                                                                                                                                                                                                                                                                                                                                                                                                                                                                                                                                                                                                                                                                                                                                                                                                                                                                                                                                                                                                                                                                                                                                                                                                                                                                                                                                                                                                                                                                                            |
|                                                |                    | Direct Injection, VALVETRONIC fully variable valve control,                                                                                                                                                                                                                                                                                                                                                                                                                                                                                                                                                                                                                                                                                                                                                                                                                                                                                                                                                                                                                                                                                                                                                                                                                                                                                                                                                                                                                                                                                                                                                                                                                                                                                                                                                                                                                        |
|                                                |                    | Double-VANOS variable camshaft timing                                                                                                                                                                                                                                                                                                                                                                                                                                                                                                                                                                                                                                                                                                                                                                                                                                                                                                                                                                                                                                                                                                                                                                                                                                                                                                                                                                                                                                                                                                                                                                                                                                                                                                                                                                                                                                              |
| Effective capacity                             | CC                 | 1998                                                                                                                                                                                                                                                                                                                                                                                                                                                                                                                                                                                                                                                                                                                                                                                                                                                                                                                                                                                                                                                                                                                                                                                                                                                                                                                                                                                                                                                                                                                                                                                                                                                                                                                                                                                                                                                                               |
| Stroke/bore                                    | mm                 | 94.6 / 82.0                                                                                                                                                                                                                                                                                                                                                                                                                                                                                                                                                                                                                                                                                                                                                                                                                                                                                                                                                                                                                                                                                                                                                                                                                                                                                                                                                                                                                                                                                                                                                                                                                                                                                                                                                                                                                                                                        |
| Compression ratio                              | :1                 | 11.0                                                                                                                                                                                                                                                                                                                                                                                                                                                                                                                                                                                                                                                                                                                                                                                                                                                                                                                                                                                                                                                                                                                                                                                                                                                                                                                                                                                                                                                                                                                                                                                                                                                                                                                                                                                                                                                                               |
| Fuel                                           | .                  | min. RON 91                                                                                                                                                                                                                                                                                                                                                                                                                                                                                                                                                                                                                                                                                                                                                                                                                                                                                                                                                                                                                                                                                                                                                                                                                                                                                                                                                                                                                                                                                                                                                                                                                                                                                                                                                                                                                                                                        |
|                                                | 1.0 1///           |                                                                                                                                                                                                                                                                                                                                                                                                                                                                                                                                                                                                                                                                                                                                                                                                                                                                                                                                                                                                                                                                                                                                                                                                                                                                                                                                                                                                                                                                                                                                                                                                                                                                                                                                                                                                                                                                                    |
| Max output                                     | kW/hp              | 135/184                                                                                                                                                                                                                                                                                                                                                                                                                                                                                                                                                                                                                                                                                                                                                                                                                                                                                                                                                                                                                                                                                                                                                                                                                                                                                                                                                                                                                                                                                                                                                                                                                                                                                                                                                                                                                                                                            |
| at                                             | rpm                | 5000 - 6500                                                                                                                                                                                                                                                                                                                                                                                                                                                                                                                                                                                                                                                                                                                                                                                                                                                                                                                                                                                                                                                                                                                                                                                                                                                                                                                                                                                                                                                                                                                                                                                                                                                                                                                                                                                                                                                                        |
| Max torque                                     | Nm                 | 300                                                                                                                                                                                                                                                                                                                                                                                                                                                                                                                                                                                                                                                                                                                                                                                                                                                                                                                                                                                                                                                                                                                                                                                                                                                                                                                                                                                                                                                                                                                                                                                                                                                                                                                                                                                                                                                                                |
| at                                             | rpm                | 1350 - 4000                                                                                                                                                                                                                                                                                                                                                                                                                                                                                                                                                                                                                                                                                                                                                                                                                                                                                                                                                                                                                                                                                                                                                                                                                                                                                                                                                                                                                                                                                                                                                                                                                                                                                                                                                                                                                                                                        |
| Electrical System                              |                    |                                                                                                                                                                                                                                                                                                                                                                                                                                                                                                                                                                                                                                                                                                                                                                                                                                                                                                                                                                                                                                                                                                                                                                                                                                                                                                                                                                                                                                                                                                                                                                                                                                                                                                                                                                                                                                                                                    |
| Battery/installation                           | Ah/–               | 80 / luggage compartment                                                                                                                                                                                                                                                                                                                                                                                                                                                                                                                                                                                                                                                                                                                                                                                                                                                                                                                                                                                                                                                                                                                                                                                                                                                                                                                                                                                                                                                                                                                                                                                                                                                                                                                                                                                                                                                           |
| <u></u>                                        | -                  |                                                                                                                                                                                                                                                                                                                                                                                                                                                                                                                                                                                                                                                                                                                                                                                                                                                                                                                                                                                                                                                                                                                                                                                                                                                                                                                                                                                                                                                                                                                                                                                                                                                                                                                                                                                                                                                                                    |
| Driving Dynamics and Safe<br>Suspension, front | ety                | Double-joint spring-strut axle in lightweight aluminium-steel construction,                                                                                                                                                                                                                                                                                                                                                                                                                                                                                                                                                                                                                                                                                                                                                                                                                                                                                                                                                                                                                                                                                                                                                                                                                                                                                                                                                                                                                                                                                                                                                                                                                                                                                                                                                                                                        |
| ouspension, none                               |                    | hydraulically damped torque strut bearings                                                                                                                                                                                                                                                                                                                                                                                                                                                                                                                                                                                                                                                                                                                                                                                                                                                                                                                                                                                                                                                                                                                                                                                                                                                                                                                                                                                                                                                                                                                                                                                                                                                                                                                                                                                                                                         |
| Suspension, rear                               |                    | Five-link axle in lightweight aluminium-steel construction                                                                                                                                                                                                                                                                                                                                                                                                                                                                                                                                                                                                                                                                                                                                                                                                                                                                                                                                                                                                                                                                                                                                                                                                                                                                                                                                                                                                                                                                                                                                                                                                                                                                                                                                                                                                                         |
|                                                |                    |                                                                                                                                                                                                                                                                                                                                                                                                                                                                                                                                                                                                                                                                                                                                                                                                                                                                                                                                                                                                                                                                                                                                                                                                                                                                                                                                                                                                                                                                                                                                                                                                                                                                                                                                                                                                                                                                                    |
| Brakes, front                                  |                    | Single-piston floating-calliper disc brakes, vented                                                                                                                                                                                                                                                                                                                                                                                                                                                                                                                                                                                                                                                                                                                                                                                                                                                                                                                                                                                                                                                                                                                                                                                                                                                                                                                                                                                                                                                                                                                                                                                                                                                                                                                                                                                                                                |
| Brakes, rear                                   |                    | Single-piston floating-calliper disc brakes, vented                                                                                                                                                                                                                                                                                                                                                                                                                                                                                                                                                                                                                                                                                                                                                                                                                                                                                                                                                                                                                                                                                                                                                                                                                                                                                                                                                                                                                                                                                                                                                                                                                                                                                                                                                                                                                                |
| Driving stability systems                      |                    | Standard: DSC incl. ABS and DTC (Dynamic Traction Control), CBC (Cornering                                                                                                                                                                                                                                                                                                                                                                                                                                                                                                                                                                                                                                                                                                                                                                                                                                                                                                                                                                                                                                                                                                                                                                                                                                                                                                                                                                                                                                                                                                                                                                                                                                                                                                                                                                                                         |
|                                                | E                  | Brake Control), DBC (Dynamic Brake Control), Performance Control, Dry Brakin                                                                                                                                                                                                                                                                                                                                                                                                                                                                                                                                                                                                                                                                                                                                                                                                                                                                                                                                                                                                                                                                                                                                                                                                                                                                                                                                                                                                                                                                                                                                                                                                                                                                                                                                                                                                       |
|                                                |                    | function, Fading Compensation, Start-Off Assistant;                                                                                                                                                                                                                                                                                                                                                                                                                                                                                                                                                                                                                                                                                                                                                                                                                                                                                                                                                                                                                                                                                                                                                                                                                                                                                                                                                                                                                                                                                                                                                                                                                                                                                                                                                                                                                                |
|                                                |                    | optional: Adaptive M suspension                                                                                                                                                                                                                                                                                                                                                                                                                                                                                                                                                                                                                                                                                                                                                                                                                                                                                                                                                                                                                                                                                                                                                                                                                                                                                                                                                                                                                                                                                                                                                                                                                                                                                                                                                                                                                                                    |
| Safety equipment                               |                    | Standard: airbags for driver and front passenger, side airbags for driver and fror                                                                                                                                                                                                                                                                                                                                                                                                                                                                                                                                                                                                                                                                                                                                                                                                                                                                                                                                                                                                                                                                                                                                                                                                                                                                                                                                                                                                                                                                                                                                                                                                                                                                                                                                                                                                 |
|                                                |                    | passenger, head airbags front and rear, three-point inertia-reel seatbelts for all                                                                                                                                                                                                                                                                                                                                                                                                                                                                                                                                                                                                                                                                                                                                                                                                                                                                                                                                                                                                                                                                                                                                                                                                                                                                                                                                                                                                                                                                                                                                                                                                                                                                                                                                                                                                 |
|                                                |                    | seats, front seats with belt stopper, belt latch tensioner and belt force limiter,                                                                                                                                                                                                                                                                                                                                                                                                                                                                                                                                                                                                                                                                                                                                                                                                                                                                                                                                                                                                                                                                                                                                                                                                                                                                                                                                                                                                                                                                                                                                                                                                                                                                                                                                                                                                 |
|                                                |                    | crash-active front head restraints, crash sensors, tyre pressure indicator                                                                                                                                                                                                                                                                                                                                                                                                                                                                                                                                                                                                                                                                                                                                                                                                                                                                                                                                                                                                                                                                                                                                                                                                                                                                                                                                                                                                                                                                                                                                                                                                                                                                                                                                                                                                         |
| Steering                                       |                    | Electric Power Steering (EPS) with Servotronic function;                                                                                                                                                                                                                                                                                                                                                                                                                                                                                                                                                                                                                                                                                                                                                                                                                                                                                                                                                                                                                                                                                                                                                                                                                                                                                                                                                                                                                                                                                                                                                                                                                                                                                                                                                                                                                           |
|                                                |                    | optional: variable sport steering                                                                                                                                                                                                                                                                                                                                                                                                                                                                                                                                                                                                                                                                                                                                                                                                                                                                                                                                                                                                                                                                                                                                                                                                                                                                                                                                                                                                                                                                                                                                                                                                                                                                                                                                                                                                                                                  |
|                                                |                    | -provide a provide a second seco |
| Steering ratio, overall                        | :1                 | 14.1                                                                                                                                                                                                                                                                                                                                                                                                                                                                                                                                                                                                                                                                                                                                                                                                                                                                                                                                                                                                                                                                                                                                                                                                                                                                                                                                                                                                                                                                                                                                                                                                                                                                                                                                                                                                                                                                               |
| Steering ratio, overall<br>Tyres, front/rear   | :1                 |                                                                                                                                                                                                                                                                                                                                                                                                                                                                                                                                                                                                                                                                                                                                                                                                                                                                                                                                                                                                                                                                                                                                                                                                                                                                                                                                                                                                                                                                                                                                                                                                                                                                                                                                                                                                                                                                                    |