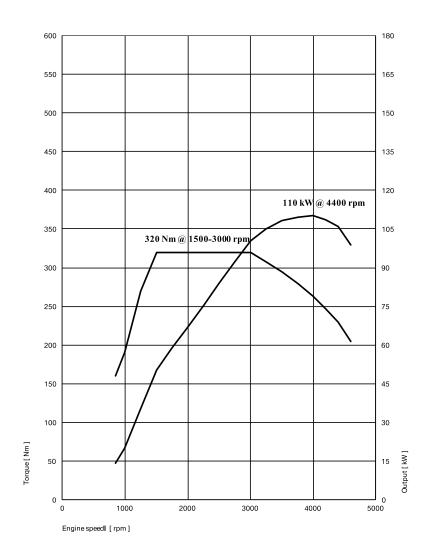

**Technical specifications.** The new BMW 3 Series Sedan. 320i.

|                                                |                    | BMW 320i Sedan                                                                                                                                                                                                                                                                                                                                                                                                                                                                                                                                                                                                                                                                                                                                                                                                                                                                                                                                                                                                                                                                                                                                                                                                                                                                                                                                                                                                                                                                                                                                                                                                                                                                                                                                                                                                                                                                     |
|------------------------------------------------|--------------------|------------------------------------------------------------------------------------------------------------------------------------------------------------------------------------------------------------------------------------------------------------------------------------------------------------------------------------------------------------------------------------------------------------------------------------------------------------------------------------------------------------------------------------------------------------------------------------------------------------------------------------------------------------------------------------------------------------------------------------------------------------------------------------------------------------------------------------------------------------------------------------------------------------------------------------------------------------------------------------------------------------------------------------------------------------------------------------------------------------------------------------------------------------------------------------------------------------------------------------------------------------------------------------------------------------------------------------------------------------------------------------------------------------------------------------------------------------------------------------------------------------------------------------------------------------------------------------------------------------------------------------------------------------------------------------------------------------------------------------------------------------------------------------------------------------------------------------------------------------------------------------|
| <b>.</b> .                                     |                    |                                                                                                                                                                                                                                                                                                                                                                                                                                                                                                                                                                                                                                                                                                                                                                                                                                                                                                                                                                                                                                                                                                                                                                                                                                                                                                                                                                                                                                                                                                                                                                                                                                                                                                                                                                                                                                                                                    |
| Body                                           |                    |                                                                                                                                                                                                                                                                                                                                                                                                                                                                                                                                                                                                                                                                                                                                                                                                                                                                                                                                                                                                                                                                                                                                                                                                                                                                                                                                                                                                                                                                                                                                                                                                                                                                                                                                                                                                                                                                                    |
| No of doors/seats                              |                    | 4/5                                                                                                                                                                                                                                                                                                                                                                                                                                                                                                                                                                                                                                                                                                                                                                                                                                                                                                                                                                                                                                                                                                                                                                                                                                                                                                                                                                                                                                                                                                                                                                                                                                                                                                                                                                                                                                                                                |
| Length/width/height (unladen)                  | mm                 | 4709 / 1827 / 1435                                                                                                                                                                                                                                                                                                                                                                                                                                                                                                                                                                                                                                                                                                                                                                                                                                                                                                                                                                                                                                                                                                                                                                                                                                                                                                                                                                                                                                                                                                                                                                                                                                                                                                                                                                                                                                                                 |
| Wheelbase                                      | mm                 | 2851                                                                                                                                                                                                                                                                                                                                                                                                                                                                                                                                                                                                                                                                                                                                                                                                                                                                                                                                                                                                                                                                                                                                                                                                                                                                                                                                                                                                                                                                                                                                                                                                                                                                                                                                                                                                                                                                               |
| Track, front/rear                              | mm                 | 1589 / 1604                                                                                                                                                                                                                                                                                                                                                                                                                                                                                                                                                                                                                                                                                                                                                                                                                                                                                                                                                                                                                                                                                                                                                                                                                                                                                                                                                                                                                                                                                                                                                                                                                                                                                                                                                                                                                                                                        |
| Ground clearance                               | mm                 | 136                                                                                                                                                                                                                                                                                                                                                                                                                                                                                                                                                                                                                                                                                                                                                                                                                                                                                                                                                                                                                                                                                                                                                                                                                                                                                                                                                                                                                                                                                                                                                                                                                                                                                                                                                                                                                                                                                |
| Turning circle                                 | m                  | 11.4                                                                                                                                                                                                                                                                                                                                                                                                                                                                                                                                                                                                                                                                                                                                                                                                                                                                                                                                                                                                                                                                                                                                                                                                                                                                                                                                                                                                                                                                                                                                                                                                                                                                                                                                                                                                                                                                               |
| Fuel tank capacity                             | approx. I          | 59                                                                                                                                                                                                                                                                                                                                                                                                                                                                                                                                                                                                                                                                                                                                                                                                                                                                                                                                                                                                                                                                                                                                                                                                                                                                                                                                                                                                                                                                                                                                                                                                                                                                                                                                                                                                                                                                                 |
| Engine oil 1)                                  | 1                  | 5.25                                                                                                                                                                                                                                                                                                                                                                                                                                                                                                                                                                                                                                                                                                                                                                                                                                                                                                                                                                                                                                                                                                                                                                                                                                                                                                                                                                                                                                                                                                                                                                                                                                                                                                                                                                                                                                                                               |
| Weight, unladen, to DIN/EU                     | kg                 | 1460 / 1535                                                                                                                                                                                                                                                                                                                                                                                                                                                                                                                                                                                                                                                                                                                                                                                                                                                                                                                                                                                                                                                                                                                                                                                                                                                                                                                                                                                                                                                                                                                                                                                                                                                                                                                                                                                                                                                                        |
| Max load to DIN                                | kg                 | 590                                                                                                                                                                                                                                                                                                                                                                                                                                                                                                                                                                                                                                                                                                                                                                                                                                                                                                                                                                                                                                                                                                                                                                                                                                                                                                                                                                                                                                                                                                                                                                                                                                                                                                                                                                                                                                                                                |
| Max permissible weight                         | kg                 | 2050                                                                                                                                                                                                                                                                                                                                                                                                                                                                                                                                                                                                                                                                                                                                                                                                                                                                                                                                                                                                                                                                                                                                                                                                                                                                                                                                                                                                                                                                                                                                                                                                                                                                                                                                                                                                                                                                               |
| Max axle load, front/rear                      | kg                 | 965 / 1150                                                                                                                                                                                                                                                                                                                                                                                                                                                                                                                                                                                                                                                                                                                                                                                                                                                                                                                                                                                                                                                                                                                                                                                                                                                                                                                                                                                                                                                                                                                                                                                                                                                                                                                                                                                                                                                                         |
| Max trailer load,                              | kg                 | 30011100                                                                                                                                                                                                                                                                                                                                                                                                                                                                                                                                                                                                                                                                                                                                                                                                                                                                                                                                                                                                                                                                                                                                                                                                                                                                                                                                                                                                                                                                                                                                                                                                                                                                                                                                                                                                                                                                           |
| braked (12%)/unbraked                          | ĸġ                 | 1600 / 750                                                                                                                                                                                                                                                                                                                                                                                                                                                                                                                                                                                                                                                                                                                                                                                                                                                                                                                                                                                                                                                                                                                                                                                                                                                                                                                                                                                                                                                                                                                                                                                                                                                                                                                                                                                                                                                                         |
| Max roofload/max towbar                        | ka                 | 10007750                                                                                                                                                                                                                                                                                                                                                                                                                                                                                                                                                                                                                                                                                                                                                                                                                                                                                                                                                                                                                                                                                                                                                                                                                                                                                                                                                                                                                                                                                                                                                                                                                                                                                                                                                                                                                                                                           |
| download                                       | kg                 | 75/75                                                                                                                                                                                                                                                                                                                                                                                                                                                                                                                                                                                                                                                                                                                                                                                                                                                                                                                                                                                                                                                                                                                                                                                                                                                                                                                                                                                                                                                                                                                                                                                                                                                                                                                                                                                                                                                                              |
|                                                | 1                  | 480                                                                                                                                                                                                                                                                                                                                                                                                                                                                                                                                                                                                                                                                                                                                                                                                                                                                                                                                                                                                                                                                                                                                                                                                                                                                                                                                                                                                                                                                                                                                                                                                                                                                                                                                                                                                                                                                                |
| Luggage comp capacity                          |                    |                                                                                                                                                                                                                                                                                                                                                                                                                                                                                                                                                                                                                                                                                                                                                                                                                                                                                                                                                                                                                                                                                                                                                                                                                                                                                                                                                                                                                                                                                                                                                                                                                                                                                                                                                                                                                                                                                    |
| Air resistance                                 | C <sub>d</sub> x A | 0.25 x 2.22                                                                                                                                                                                                                                                                                                                                                                                                                                                                                                                                                                                                                                                                                                                                                                                                                                                                                                                                                                                                                                                                                                                                                                                                                                                                                                                                                                                                                                                                                                                                                                                                                                                                                                                                                                                                                                                                        |
| Power Unit                                     |                    |                                                                                                                                                                                                                                                                                                                                                                                                                                                                                                                                                                                                                                                                                                                                                                                                                                                                                                                                                                                                                                                                                                                                                                                                                                                                                                                                                                                                                                                                                                                                                                                                                                                                                                                                                                                                                                                                                    |
| Config/No of cyls/valves                       |                    | In-line / 4 / 4                                                                                                                                                                                                                                                                                                                                                                                                                                                                                                                                                                                                                                                                                                                                                                                                                                                                                                                                                                                                                                                                                                                                                                                                                                                                                                                                                                                                                                                                                                                                                                                                                                                                                                                                                                                                                                                                    |
| Engine technology                              |                    | BMW TwinPower Turbo technology: TwinScroll turbocharger, High Precision                                                                                                                                                                                                                                                                                                                                                                                                                                                                                                                                                                                                                                                                                                                                                                                                                                                                                                                                                                                                                                                                                                                                                                                                                                                                                                                                                                                                                                                                                                                                                                                                                                                                                                                                                                                                            |
|                                                |                    | Direct Injection, VALVETRONIC fully variable valve control,                                                                                                                                                                                                                                                                                                                                                                                                                                                                                                                                                                                                                                                                                                                                                                                                                                                                                                                                                                                                                                                                                                                                                                                                                                                                                                                                                                                                                                                                                                                                                                                                                                                                                                                                                                                                                        |
|                                                |                    | Double-VANOS variable camshaft timing                                                                                                                                                                                                                                                                                                                                                                                                                                                                                                                                                                                                                                                                                                                                                                                                                                                                                                                                                                                                                                                                                                                                                                                                                                                                                                                                                                                                                                                                                                                                                                                                                                                                                                                                                                                                                                              |
| Effective capacity                             | CC                 | 1998                                                                                                                                                                                                                                                                                                                                                                                                                                                                                                                                                                                                                                                                                                                                                                                                                                                                                                                                                                                                                                                                                                                                                                                                                                                                                                                                                                                                                                                                                                                                                                                                                                                                                                                                                                                                                                                                               |
| Stroke/bore                                    | mm                 | 94.6 / 82.0                                                                                                                                                                                                                                                                                                                                                                                                                                                                                                                                                                                                                                                                                                                                                                                                                                                                                                                                                                                                                                                                                                                                                                                                                                                                                                                                                                                                                                                                                                                                                                                                                                                                                                                                                                                                                                                                        |
| Compression ratio                              | :1                 | 11.0                                                                                                                                                                                                                                                                                                                                                                                                                                                                                                                                                                                                                                                                                                                                                                                                                                                                                                                                                                                                                                                                                                                                                                                                                                                                                                                                                                                                                                                                                                                                                                                                                                                                                                                                                                                                                                                                               |
| Fuel                                           | .                  | min. RON 91                                                                                                                                                                                                                                                                                                                                                                                                                                                                                                                                                                                                                                                                                                                                                                                                                                                                                                                                                                                                                                                                                                                                                                                                                                                                                                                                                                                                                                                                                                                                                                                                                                                                                                                                                                                                                                                                        |
|                                                | 1.0 1///           |                                                                                                                                                                                                                                                                                                                                                                                                                                                                                                                                                                                                                                                                                                                                                                                                                                                                                                                                                                                                                                                                                                                                                                                                                                                                                                                                                                                                                                                                                                                                                                                                                                                                                                                                                                                                                                                                                    |
| Max output                                     | kW/hp              | 135/184                                                                                                                                                                                                                                                                                                                                                                                                                                                                                                                                                                                                                                                                                                                                                                                                                                                                                                                                                                                                                                                                                                                                                                                                                                                                                                                                                                                                                                                                                                                                                                                                                                                                                                                                                                                                                                                                            |
| at                                             | rpm                | 5000 - 6500                                                                                                                                                                                                                                                                                                                                                                                                                                                                                                                                                                                                                                                                                                                                                                                                                                                                                                                                                                                                                                                                                                                                                                                                                                                                                                                                                                                                                                                                                                                                                                                                                                                                                                                                                                                                                                                                        |
| Max torque                                     | Nm                 | 300                                                                                                                                                                                                                                                                                                                                                                                                                                                                                                                                                                                                                                                                                                                                                                                                                                                                                                                                                                                                                                                                                                                                                                                                                                                                                                                                                                                                                                                                                                                                                                                                                                                                                                                                                                                                                                                                                |
| at                                             | rpm                | 1350 - 4000                                                                                                                                                                                                                                                                                                                                                                                                                                                                                                                                                                                                                                                                                                                                                                                                                                                                                                                                                                                                                                                                                                                                                                                                                                                                                                                                                                                                                                                                                                                                                                                                                                                                                                                                                                                                                                                                        |
| Electrical System                              |                    |                                                                                                                                                                                                                                                                                                                                                                                                                                                                                                                                                                                                                                                                                                                                                                                                                                                                                                                                                                                                                                                                                                                                                                                                                                                                                                                                                                                                                                                                                                                                                                                                                                                                                                                                                                                                                                                                                    |
| Battery/installation                           | Ah/–               | 80 / luggage compartment                                                                                                                                                                                                                                                                                                                                                                                                                                                                                                                                                                                                                                                                                                                                                                                                                                                                                                                                                                                                                                                                                                                                                                                                                                                                                                                                                                                                                                                                                                                                                                                                                                                                                                                                                                                                                                                           |
| <u></u>                                        | -                  |                                                                                                                                                                                                                                                                                                                                                                                                                                                                                                                                                                                                                                                                                                                                                                                                                                                                                                                                                                                                                                                                                                                                                                                                                                                                                                                                                                                                                                                                                                                                                                                                                                                                                                                                                                                                                                                                                    |
| Driving Dynamics and Safe<br>Suspension, front | ety                | Double-joint spring-strut axle in lightweight aluminium-steel construction,                                                                                                                                                                                                                                                                                                                                                                                                                                                                                                                                                                                                                                                                                                                                                                                                                                                                                                                                                                                                                                                                                                                                                                                                                                                                                                                                                                                                                                                                                                                                                                                                                                                                                                                                                                                                        |
| ouspension, none                               |                    | hydraulically damped torque strut bearings                                                                                                                                                                                                                                                                                                                                                                                                                                                                                                                                                                                                                                                                                                                                                                                                                                                                                                                                                                                                                                                                                                                                                                                                                                                                                                                                                                                                                                                                                                                                                                                                                                                                                                                                                                                                                                         |
| Suspension, rear                               |                    | Five-link axle in lightweight aluminium-steel construction                                                                                                                                                                                                                                                                                                                                                                                                                                                                                                                                                                                                                                                                                                                                                                                                                                                                                                                                                                                                                                                                                                                                                                                                                                                                                                                                                                                                                                                                                                                                                                                                                                                                                                                                                                                                                         |
|                                                |                    |                                                                                                                                                                                                                                                                                                                                                                                                                                                                                                                                                                                                                                                                                                                                                                                                                                                                                                                                                                                                                                                                                                                                                                                                                                                                                                                                                                                                                                                                                                                                                                                                                                                                                                                                                                                                                                                                                    |
| Brakes, front                                  |                    | Single-piston floating-calliper disc brakes, vented                                                                                                                                                                                                                                                                                                                                                                                                                                                                                                                                                                                                                                                                                                                                                                                                                                                                                                                                                                                                                                                                                                                                                                                                                                                                                                                                                                                                                                                                                                                                                                                                                                                                                                                                                                                                                                |
| Brakes, rear                                   |                    | Single-piston floating-calliper disc brakes, vented                                                                                                                                                                                                                                                                                                                                                                                                                                                                                                                                                                                                                                                                                                                                                                                                                                                                                                                                                                                                                                                                                                                                                                                                                                                                                                                                                                                                                                                                                                                                                                                                                                                                                                                                                                                                                                |
| Driving stability systems                      |                    | Standard: DSC incl. ABS and DTC (Dynamic Traction Control), CBC (Cornering                                                                                                                                                                                                                                                                                                                                                                                                                                                                                                                                                                                                                                                                                                                                                                                                                                                                                                                                                                                                                                                                                                                                                                                                                                                                                                                                                                                                                                                                                                                                                                                                                                                                                                                                                                                                         |
|                                                | E                  | Brake Control), DBC (Dynamic Brake Control), Performance Control, Dry Brakin                                                                                                                                                                                                                                                                                                                                                                                                                                                                                                                                                                                                                                                                                                                                                                                                                                                                                                                                                                                                                                                                                                                                                                                                                                                                                                                                                                                                                                                                                                                                                                                                                                                                                                                                                                                                       |
|                                                |                    | function, Fading Compensation, Start-Off Assistant;                                                                                                                                                                                                                                                                                                                                                                                                                                                                                                                                                                                                                                                                                                                                                                                                                                                                                                                                                                                                                                                                                                                                                                                                                                                                                                                                                                                                                                                                                                                                                                                                                                                                                                                                                                                                                                |
|                                                |                    | optional: Adaptive M suspension                                                                                                                                                                                                                                                                                                                                                                                                                                                                                                                                                                                                                                                                                                                                                                                                                                                                                                                                                                                                                                                                                                                                                                                                                                                                                                                                                                                                                                                                                                                                                                                                                                                                                                                                                                                                                                                    |
| Safety equipment                               |                    | Standard: airbags for driver and front passenger, side airbags for driver and fror                                                                                                                                                                                                                                                                                                                                                                                                                                                                                                                                                                                                                                                                                                                                                                                                                                                                                                                                                                                                                                                                                                                                                                                                                                                                                                                                                                                                                                                                                                                                                                                                                                                                                                                                                                                                 |
|                                                |                    | passenger, head airbags front and rear, three-point inertia-reel seatbelts for all                                                                                                                                                                                                                                                                                                                                                                                                                                                                                                                                                                                                                                                                                                                                                                                                                                                                                                                                                                                                                                                                                                                                                                                                                                                                                                                                                                                                                                                                                                                                                                                                                                                                                                                                                                                                 |
|                                                |                    | seats, front seats with belt stopper, belt latch tensioner and belt force limiter,                                                                                                                                                                                                                                                                                                                                                                                                                                                                                                                                                                                                                                                                                                                                                                                                                                                                                                                                                                                                                                                                                                                                                                                                                                                                                                                                                                                                                                                                                                                                                                                                                                                                                                                                                                                                 |
|                                                |                    | crash-active front head restraints, crash sensors, tyre pressure indicator                                                                                                                                                                                                                                                                                                                                                                                                                                                                                                                                                                                                                                                                                                                                                                                                                                                                                                                                                                                                                                                                                                                                                                                                                                                                                                                                                                                                                                                                                                                                                                                                                                                                                                                                                                                                         |
| Steering                                       |                    | Electric Power Steering (EPS) with Servotronic function;                                                                                                                                                                                                                                                                                                                                                                                                                                                                                                                                                                                                                                                                                                                                                                                                                                                                                                                                                                                                                                                                                                                                                                                                                                                                                                                                                                                                                                                                                                                                                                                                                                                                                                                                                                                                                           |
|                                                |                    | optional: variable sport steering                                                                                                                                                                                                                                                                                                                                                                                                                                                                                                                                                                                                                                                                                                                                                                                                                                                                                                                                                                                                                                                                                                                                                                                                                                                                                                                                                                                                                                                                                                                                                                                                                                                                                                                                                                                                                                                  |
|                                                |                    | -provide a provide a second seco |
| Steering ratio, overall                        | :1                 | 14.1                                                                                                                                                                                                                                                                                                                                                                                                                                                                                                                                                                                                                                                                                                                                                                                                                                                                                                                                                                                                                                                                                                                                                                                                                                                                                                                                                                                                                                                                                                                                                                                                                                                                                                                                                                                                                                                                               |
| Steering ratio, overall<br>Tyres, front/rear   | :1                 |                                                                                                                                                                                                                                                                                                                                                                                                                                                                                                                                                                                                                                                                                                                                                                                                                                                                                                                                                                                                                                                                                                                                                                                                                                                                                                                                                                                                                                                                                                                                                                                                                                                                                                                                                                                                                                                                                    |