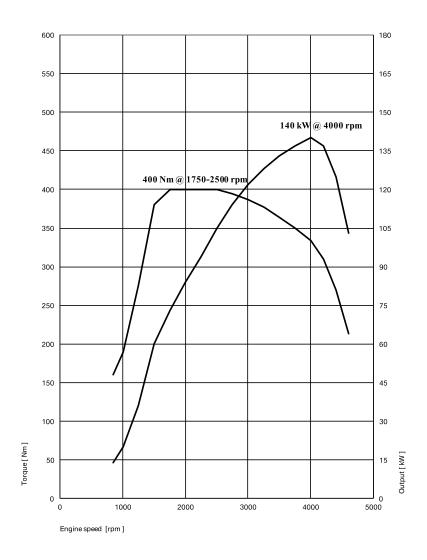

**Technical specifications.** The new BMW 3 Series Sedan. 320i.

|                                                |                    | BMW 320i Sedan                                                                                                                                                                                                                                                                                                                                                                                                                                                                                                                                                                                                                                                                                                                                                                                                                                                                                                                                                                                                                                                                                                                                                                                                                                                                                                                                                                                                                                                                                                                                                                                                                                                                                                                                                                                                                                                                     |
|------------------------------------------------|--------------------|------------------------------------------------------------------------------------------------------------------------------------------------------------------------------------------------------------------------------------------------------------------------------------------------------------------------------------------------------------------------------------------------------------------------------------------------------------------------------------------------------------------------------------------------------------------------------------------------------------------------------------------------------------------------------------------------------------------------------------------------------------------------------------------------------------------------------------------------------------------------------------------------------------------------------------------------------------------------------------------------------------------------------------------------------------------------------------------------------------------------------------------------------------------------------------------------------------------------------------------------------------------------------------------------------------------------------------------------------------------------------------------------------------------------------------------------------------------------------------------------------------------------------------------------------------------------------------------------------------------------------------------------------------------------------------------------------------------------------------------------------------------------------------------------------------------------------------------------------------------------------------|
| <b>.</b> .                                     |                    |                                                                                                                                                                                                                                                                                                                                                                                                                                                                                                                                                                                                                                                                                                                                                                                                                                                                                                                                                                                                                                                                                                                                                                                                                                                                                                                                                                                                                                                                                                                                                                                                                                                                                                                                                                                                                                                                                    |
| Body                                           |                    |                                                                                                                                                                                                                                                                                                                                                                                                                                                                                                                                                                                                                                                                                                                                                                                                                                                                                                                                                                                                                                                                                                                                                                                                                                                                                                                                                                                                                                                                                                                                                                                                                                                                                                                                                                                                                                                                                    |
| No of doors/seats                              |                    | 4/5                                                                                                                                                                                                                                                                                                                                                                                                                                                                                                                                                                                                                                                                                                                                                                                                                                                                                                                                                                                                                                                                                                                                                                                                                                                                                                                                                                                                                                                                                                                                                                                                                                                                                                                                                                                                                                                                                |
| Length/width/height (unladen)                  | mm                 | 4709 / 1827 / 1435                                                                                                                                                                                                                                                                                                                                                                                                                                                                                                                                                                                                                                                                                                                                                                                                                                                                                                                                                                                                                                                                                                                                                                                                                                                                                                                                                                                                                                                                                                                                                                                                                                                                                                                                                                                                                                                                 |
| Wheelbase                                      | mm                 | 2851                                                                                                                                                                                                                                                                                                                                                                                                                                                                                                                                                                                                                                                                                                                                                                                                                                                                                                                                                                                                                                                                                                                                                                                                                                                                                                                                                                                                                                                                                                                                                                                                                                                                                                                                                                                                                                                                               |
| Track, front/rear                              | mm                 | 1589 / 1604                                                                                                                                                                                                                                                                                                                                                                                                                                                                                                                                                                                                                                                                                                                                                                                                                                                                                                                                                                                                                                                                                                                                                                                                                                                                                                                                                                                                                                                                                                                                                                                                                                                                                                                                                                                                                                                                        |
| Ground clearance                               | mm                 | 136                                                                                                                                                                                                                                                                                                                                                                                                                                                                                                                                                                                                                                                                                                                                                                                                                                                                                                                                                                                                                                                                                                                                                                                                                                                                                                                                                                                                                                                                                                                                                                                                                                                                                                                                                                                                                                                                                |
| Turning circle                                 | m                  | 11.4                                                                                                                                                                                                                                                                                                                                                                                                                                                                                                                                                                                                                                                                                                                                                                                                                                                                                                                                                                                                                                                                                                                                                                                                                                                                                                                                                                                                                                                                                                                                                                                                                                                                                                                                                                                                                                                                               |
| Fuel tank capacity                             | approx. I          | 59                                                                                                                                                                                                                                                                                                                                                                                                                                                                                                                                                                                                                                                                                                                                                                                                                                                                                                                                                                                                                                                                                                                                                                                                                                                                                                                                                                                                                                                                                                                                                                                                                                                                                                                                                                                                                                                                                 |
| Engine oil 1)                                  | 1                  | 5.25                                                                                                                                                                                                                                                                                                                                                                                                                                                                                                                                                                                                                                                                                                                                                                                                                                                                                                                                                                                                                                                                                                                                                                                                                                                                                                                                                                                                                                                                                                                                                                                                                                                                                                                                                                                                                                                                               |
| Weight, unladen, to DIN/EU                     | kg                 | 1460 / 1535                                                                                                                                                                                                                                                                                                                                                                                                                                                                                                                                                                                                                                                                                                                                                                                                                                                                                                                                                                                                                                                                                                                                                                                                                                                                                                                                                                                                                                                                                                                                                                                                                                                                                                                                                                                                                                                                        |
| Max load to DIN                                | kg                 | 590                                                                                                                                                                                                                                                                                                                                                                                                                                                                                                                                                                                                                                                                                                                                                                                                                                                                                                                                                                                                                                                                                                                                                                                                                                                                                                                                                                                                                                                                                                                                                                                                                                                                                                                                                                                                                                                                                |
| Max permissible weight                         | kg                 | 2050                                                                                                                                                                                                                                                                                                                                                                                                                                                                                                                                                                                                                                                                                                                                                                                                                                                                                                                                                                                                                                                                                                                                                                                                                                                                                                                                                                                                                                                                                                                                                                                                                                                                                                                                                                                                                                                                               |
| Max axle load, front/rear                      | kg                 | 965 / 1150                                                                                                                                                                                                                                                                                                                                                                                                                                                                                                                                                                                                                                                                                                                                                                                                                                                                                                                                                                                                                                                                                                                                                                                                                                                                                                                                                                                                                                                                                                                                                                                                                                                                                                                                                                                                                                                                         |
| Max trailer load,                              | kg                 | 30011100                                                                                                                                                                                                                                                                                                                                                                                                                                                                                                                                                                                                                                                                                                                                                                                                                                                                                                                                                                                                                                                                                                                                                                                                                                                                                                                                                                                                                                                                                                                                                                                                                                                                                                                                                                                                                                                                           |
| braked (12%)/unbraked                          | ĸġ                 | 1600 / 750                                                                                                                                                                                                                                                                                                                                                                                                                                                                                                                                                                                                                                                                                                                                                                                                                                                                                                                                                                                                                                                                                                                                                                                                                                                                                                                                                                                                                                                                                                                                                                                                                                                                                                                                                                                                                                                                         |
| Max roofload/max towbar                        | ka                 | 10007750                                                                                                                                                                                                                                                                                                                                                                                                                                                                                                                                                                                                                                                                                                                                                                                                                                                                                                                                                                                                                                                                                                                                                                                                                                                                                                                                                                                                                                                                                                                                                                                                                                                                                                                                                                                                                                                                           |
| download                                       | kg                 | 75/75                                                                                                                                                                                                                                                                                                                                                                                                                                                                                                                                                                                                                                                                                                                                                                                                                                                                                                                                                                                                                                                                                                                                                                                                                                                                                                                                                                                                                                                                                                                                                                                                                                                                                                                                                                                                                                                                              |
|                                                | 1                  | 480                                                                                                                                                                                                                                                                                                                                                                                                                                                                                                                                                                                                                                                                                                                                                                                                                                                                                                                                                                                                                                                                                                                                                                                                                                                                                                                                                                                                                                                                                                                                                                                                                                                                                                                                                                                                                                                                                |
| Luggage comp capacity                          |                    |                                                                                                                                                                                                                                                                                                                                                                                                                                                                                                                                                                                                                                                                                                                                                                                                                                                                                                                                                                                                                                                                                                                                                                                                                                                                                                                                                                                                                                                                                                                                                                                                                                                                                                                                                                                                                                                                                    |
| Air resistance                                 | C <sub>d</sub> x A | 0.25 x 2.22                                                                                                                                                                                                                                                                                                                                                                                                                                                                                                                                                                                                                                                                                                                                                                                                                                                                                                                                                                                                                                                                                                                                                                                                                                                                                                                                                                                                                                                                                                                                                                                                                                                                                                                                                                                                                                                                        |
| Power Unit                                     |                    |                                                                                                                                                                                                                                                                                                                                                                                                                                                                                                                                                                                                                                                                                                                                                                                                                                                                                                                                                                                                                                                                                                                                                                                                                                                                                                                                                                                                                                                                                                                                                                                                                                                                                                                                                                                                                                                                                    |
| Config/No of cyls/valves                       |                    | In-line / 4 / 4                                                                                                                                                                                                                                                                                                                                                                                                                                                                                                                                                                                                                                                                                                                                                                                                                                                                                                                                                                                                                                                                                                                                                                                                                                                                                                                                                                                                                                                                                                                                                                                                                                                                                                                                                                                                                                                                    |
| Engine technology                              |                    | BMW TwinPower Turbo technology: TwinScroll turbocharger, High Precision                                                                                                                                                                                                                                                                                                                                                                                                                                                                                                                                                                                                                                                                                                                                                                                                                                                                                                                                                                                                                                                                                                                                                                                                                                                                                                                                                                                                                                                                                                                                                                                                                                                                                                                                                                                                            |
|                                                |                    | Direct Injection, VALVETRONIC fully variable valve control,                                                                                                                                                                                                                                                                                                                                                                                                                                                                                                                                                                                                                                                                                                                                                                                                                                                                                                                                                                                                                                                                                                                                                                                                                                                                                                                                                                                                                                                                                                                                                                                                                                                                                                                                                                                                                        |
|                                                |                    | Double-VANOS variable camshaft timing                                                                                                                                                                                                                                                                                                                                                                                                                                                                                                                                                                                                                                                                                                                                                                                                                                                                                                                                                                                                                                                                                                                                                                                                                                                                                                                                                                                                                                                                                                                                                                                                                                                                                                                                                                                                                                              |
| Effective capacity                             | CC                 | 1998                                                                                                                                                                                                                                                                                                                                                                                                                                                                                                                                                                                                                                                                                                                                                                                                                                                                                                                                                                                                                                                                                                                                                                                                                                                                                                                                                                                                                                                                                                                                                                                                                                                                                                                                                                                                                                                                               |
| Stroke/bore                                    | mm                 | 94.6 / 82.0                                                                                                                                                                                                                                                                                                                                                                                                                                                                                                                                                                                                                                                                                                                                                                                                                                                                                                                                                                                                                                                                                                                                                                                                                                                                                                                                                                                                                                                                                                                                                                                                                                                                                                                                                                                                                                                                        |
| Compression ratio                              | :1                 | 11.0                                                                                                                                                                                                                                                                                                                                                                                                                                                                                                                                                                                                                                                                                                                                                                                                                                                                                                                                                                                                                                                                                                                                                                                                                                                                                                                                                                                                                                                                                                                                                                                                                                                                                                                                                                                                                                                                               |
| Fuel                                           | .                  | min. RON 91                                                                                                                                                                                                                                                                                                                                                                                                                                                                                                                                                                                                                                                                                                                                                                                                                                                                                                                                                                                                                                                                                                                                                                                                                                                                                                                                                                                                                                                                                                                                                                                                                                                                                                                                                                                                                                                                        |
|                                                | 1.0 1///           |                                                                                                                                                                                                                                                                                                                                                                                                                                                                                                                                                                                                                                                                                                                                                                                                                                                                                                                                                                                                                                                                                                                                                                                                                                                                                                                                                                                                                                                                                                                                                                                                                                                                                                                                                                                                                                                                                    |
| Max output                                     | kW/hp              | 135/184                                                                                                                                                                                                                                                                                                                                                                                                                                                                                                                                                                                                                                                                                                                                                                                                                                                                                                                                                                                                                                                                                                                                                                                                                                                                                                                                                                                                                                                                                                                                                                                                                                                                                                                                                                                                                                                                            |
| at                                             | rpm                | 5000 - 6500                                                                                                                                                                                                                                                                                                                                                                                                                                                                                                                                                                                                                                                                                                                                                                                                                                                                                                                                                                                                                                                                                                                                                                                                                                                                                                                                                                                                                                                                                                                                                                                                                                                                                                                                                                                                                                                                        |
| Max torque                                     | Nm                 | 300                                                                                                                                                                                                                                                                                                                                                                                                                                                                                                                                                                                                                                                                                                                                                                                                                                                                                                                                                                                                                                                                                                                                                                                                                                                                                                                                                                                                                                                                                                                                                                                                                                                                                                                                                                                                                                                                                |
| at                                             | rpm                | 1350 - 4000                                                                                                                                                                                                                                                                                                                                                                                                                                                                                                                                                                                                                                                                                                                                                                                                                                                                                                                                                                                                                                                                                                                                                                                                                                                                                                                                                                                                                                                                                                                                                                                                                                                                                                                                                                                                                                                                        |
| Electrical System                              |                    |                                                                                                                                                                                                                                                                                                                                                                                                                                                                                                                                                                                                                                                                                                                                                                                                                                                                                                                                                                                                                                                                                                                                                                                                                                                                                                                                                                                                                                                                                                                                                                                                                                                                                                                                                                                                                                                                                    |
| Battery/installation                           | Ah/–               | 80 / luggage compartment                                                                                                                                                                                                                                                                                                                                                                                                                                                                                                                                                                                                                                                                                                                                                                                                                                                                                                                                                                                                                                                                                                                                                                                                                                                                                                                                                                                                                                                                                                                                                                                                                                                                                                                                                                                                                                                           |
| <u></u>                                        | -                  |                                                                                                                                                                                                                                                                                                                                                                                                                                                                                                                                                                                                                                                                                                                                                                                                                                                                                                                                                                                                                                                                                                                                                                                                                                                                                                                                                                                                                                                                                                                                                                                                                                                                                                                                                                                                                                                                                    |
| Driving Dynamics and Safe<br>Suspension, front | ety                | Double-joint spring-strut axle in lightweight aluminium-steel construction,                                                                                                                                                                                                                                                                                                                                                                                                                                                                                                                                                                                                                                                                                                                                                                                                                                                                                                                                                                                                                                                                                                                                                                                                                                                                                                                                                                                                                                                                                                                                                                                                                                                                                                                                                                                                        |
| ouspension, none                               |                    | hydraulically damped torque strut bearings                                                                                                                                                                                                                                                                                                                                                                                                                                                                                                                                                                                                                                                                                                                                                                                                                                                                                                                                                                                                                                                                                                                                                                                                                                                                                                                                                                                                                                                                                                                                                                                                                                                                                                                                                                                                                                         |
| Suspension, rear                               |                    | Five-link axle in lightweight aluminium-steel construction                                                                                                                                                                                                                                                                                                                                                                                                                                                                                                                                                                                                                                                                                                                                                                                                                                                                                                                                                                                                                                                                                                                                                                                                                                                                                                                                                                                                                                                                                                                                                                                                                                                                                                                                                                                                                         |
|                                                |                    |                                                                                                                                                                                                                                                                                                                                                                                                                                                                                                                                                                                                                                                                                                                                                                                                                                                                                                                                                                                                                                                                                                                                                                                                                                                                                                                                                                                                                                                                                                                                                                                                                                                                                                                                                                                                                                                                                    |
| Brakes, front                                  |                    | Single-piston floating-calliper disc brakes, vented                                                                                                                                                                                                                                                                                                                                                                                                                                                                                                                                                                                                                                                                                                                                                                                                                                                                                                                                                                                                                                                                                                                                                                                                                                                                                                                                                                                                                                                                                                                                                                                                                                                                                                                                                                                                                                |
| Brakes, rear                                   |                    | Single-piston floating-calliper disc brakes, vented                                                                                                                                                                                                                                                                                                                                                                                                                                                                                                                                                                                                                                                                                                                                                                                                                                                                                                                                                                                                                                                                                                                                                                                                                                                                                                                                                                                                                                                                                                                                                                                                                                                                                                                                                                                                                                |
| Driving stability systems                      |                    | Standard: DSC incl. ABS and DTC (Dynamic Traction Control), CBC (Cornering                                                                                                                                                                                                                                                                                                                                                                                                                                                                                                                                                                                                                                                                                                                                                                                                                                                                                                                                                                                                                                                                                                                                                                                                                                                                                                                                                                                                                                                                                                                                                                                                                                                                                                                                                                                                         |
|                                                | E                  | Brake Control), DBC (Dynamic Brake Control), Performance Control, Dry Brakin                                                                                                                                                                                                                                                                                                                                                                                                                                                                                                                                                                                                                                                                                                                                                                                                                                                                                                                                                                                                                                                                                                                                                                                                                                                                                                                                                                                                                                                                                                                                                                                                                                                                                                                                                                                                       |
|                                                |                    | function, Fading Compensation, Start-Off Assistant;                                                                                                                                                                                                                                                                                                                                                                                                                                                                                                                                                                                                                                                                                                                                                                                                                                                                                                                                                                                                                                                                                                                                                                                                                                                                                                                                                                                                                                                                                                                                                                                                                                                                                                                                                                                                                                |
|                                                |                    | optional: Adaptive M suspension                                                                                                                                                                                                                                                                                                                                                                                                                                                                                                                                                                                                                                                                                                                                                                                                                                                                                                                                                                                                                                                                                                                                                                                                                                                                                                                                                                                                                                                                                                                                                                                                                                                                                                                                                                                                                                                    |
| Safety equipment                               |                    | Standard: airbags for driver and front passenger, side airbags for driver and fror                                                                                                                                                                                                                                                                                                                                                                                                                                                                                                                                                                                                                                                                                                                                                                                                                                                                                                                                                                                                                                                                                                                                                                                                                                                                                                                                                                                                                                                                                                                                                                                                                                                                                                                                                                                                 |
|                                                |                    | passenger, head airbags front and rear, three-point inertia-reel seatbelts for all                                                                                                                                                                                                                                                                                                                                                                                                                                                                                                                                                                                                                                                                                                                                                                                                                                                                                                                                                                                                                                                                                                                                                                                                                                                                                                                                                                                                                                                                                                                                                                                                                                                                                                                                                                                                 |
|                                                |                    | seats, front seats with belt stopper, belt latch tensioner and belt force limiter,                                                                                                                                                                                                                                                                                                                                                                                                                                                                                                                                                                                                                                                                                                                                                                                                                                                                                                                                                                                                                                                                                                                                                                                                                                                                                                                                                                                                                                                                                                                                                                                                                                                                                                                                                                                                 |
|                                                |                    | crash-active front head restraints, crash sensors, tyre pressure indicator                                                                                                                                                                                                                                                                                                                                                                                                                                                                                                                                                                                                                                                                                                                                                                                                                                                                                                                                                                                                                                                                                                                                                                                                                                                                                                                                                                                                                                                                                                                                                                                                                                                                                                                                                                                                         |
| Steering                                       |                    | Electric Power Steering (EPS) with Servotronic function;                                                                                                                                                                                                                                                                                                                                                                                                                                                                                                                                                                                                                                                                                                                                                                                                                                                                                                                                                                                                                                                                                                                                                                                                                                                                                                                                                                                                                                                                                                                                                                                                                                                                                                                                                                                                                           |
|                                                |                    | optional: variable sport steering                                                                                                                                                                                                                                                                                                                                                                                                                                                                                                                                                                                                                                                                                                                                                                                                                                                                                                                                                                                                                                                                                                                                                                                                                                                                                                                                                                                                                                                                                                                                                                                                                                                                                                                                                                                                                                                  |
|                                                |                    | -provide a provide a second seco |
| Steering ratio, overall                        | :1                 | 14.1                                                                                                                                                                                                                                                                                                                                                                                                                                                                                                                                                                                                                                                                                                                                                                                                                                                                                                                                                                                                                                                                                                                                                                                                                                                                                                                                                                                                                                                                                                                                                                                                                                                                                                                                                                                                                                                                               |
| Steering ratio, overall<br>Tyres, front/rear   | :1                 |                                                                                                                                                                                                                                                                                                                                                                                                                                                                                                                                                                                                                                                                                                                                                                                                                                                                                                                                                                                                                                                                                                                                                                                                                                                                                                                                                                                                                                                                                                                                                                                                                                                                                                                                                                                                                                                                                    |