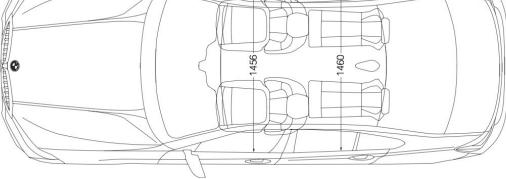

**Technical specifications.** The new BMW 3 Series Sedan. 320i.

|                                                |                    | BMW 320i Sedan                                                                                                                                                                                                                                                                                                                                                                                                                                                                                                                                                                                                                                                                                                                                                                                                                                                                                                                                                                                                                                                                                                                                                                                                                                                                                                                                                                                                                                                                                                                                                                                                                                                                                                                                                                                                                                                                     |
|------------------------------------------------|--------------------|------------------------------------------------------------------------------------------------------------------------------------------------------------------------------------------------------------------------------------------------------------------------------------------------------------------------------------------------------------------------------------------------------------------------------------------------------------------------------------------------------------------------------------------------------------------------------------------------------------------------------------------------------------------------------------------------------------------------------------------------------------------------------------------------------------------------------------------------------------------------------------------------------------------------------------------------------------------------------------------------------------------------------------------------------------------------------------------------------------------------------------------------------------------------------------------------------------------------------------------------------------------------------------------------------------------------------------------------------------------------------------------------------------------------------------------------------------------------------------------------------------------------------------------------------------------------------------------------------------------------------------------------------------------------------------------------------------------------------------------------------------------------------------------------------------------------------------------------------------------------------------|
| <b>.</b> .                                     |                    |                                                                                                                                                                                                                                                                                                                                                                                                                                                                                                                                                                                                                                                                                                                                                                                                                                                                                                                                                                                                                                                                                                                                                                                                                                                                                                                                                                                                                                                                                                                                                                                                                                                                                                                                                                                                                                                                                    |
| Body                                           |                    |                                                                                                                                                                                                                                                                                                                                                                                                                                                                                                                                                                                                                                                                                                                                                                                                                                                                                                                                                                                                                                                                                                                                                                                                                                                                                                                                                                                                                                                                                                                                                                                                                                                                                                                                                                                                                                                                                    |
| No of doors/seats                              |                    | 4/5                                                                                                                                                                                                                                                                                                                                                                                                                                                                                                                                                                                                                                                                                                                                                                                                                                                                                                                                                                                                                                                                                                                                                                                                                                                                                                                                                                                                                                                                                                                                                                                                                                                                                                                                                                                                                                                                                |
| Length/width/height (unladen)                  | mm                 | 4709 / 1827 / 1435                                                                                                                                                                                                                                                                                                                                                                                                                                                                                                                                                                                                                                                                                                                                                                                                                                                                                                                                                                                                                                                                                                                                                                                                                                                                                                                                                                                                                                                                                                                                                                                                                                                                                                                                                                                                                                                                 |
| Wheelbase                                      | mm                 | 2851                                                                                                                                                                                                                                                                                                                                                                                                                                                                                                                                                                                                                                                                                                                                                                                                                                                                                                                                                                                                                                                                                                                                                                                                                                                                                                                                                                                                                                                                                                                                                                                                                                                                                                                                                                                                                                                                               |
| Track, front/rear                              | mm                 | 1589 / 1604                                                                                                                                                                                                                                                                                                                                                                                                                                                                                                                                                                                                                                                                                                                                                                                                                                                                                                                                                                                                                                                                                                                                                                                                                                                                                                                                                                                                                                                                                                                                                                                                                                                                                                                                                                                                                                                                        |
| Ground clearance                               | mm                 | 136                                                                                                                                                                                                                                                                                                                                                                                                                                                                                                                                                                                                                                                                                                                                                                                                                                                                                                                                                                                                                                                                                                                                                                                                                                                                                                                                                                                                                                                                                                                                                                                                                                                                                                                                                                                                                                                                                |
| Turning circle                                 | m                  | 11.4                                                                                                                                                                                                                                                                                                                                                                                                                                                                                                                                                                                                                                                                                                                                                                                                                                                                                                                                                                                                                                                                                                                                                                                                                                                                                                                                                                                                                                                                                                                                                                                                                                                                                                                                                                                                                                                                               |
| Fuel tank capacity                             | approx. I          | 59                                                                                                                                                                                                                                                                                                                                                                                                                                                                                                                                                                                                                                                                                                                                                                                                                                                                                                                                                                                                                                                                                                                                                                                                                                                                                                                                                                                                                                                                                                                                                                                                                                                                                                                                                                                                                                                                                 |
| Engine oil 1)                                  | 1                  | 5.25                                                                                                                                                                                                                                                                                                                                                                                                                                                                                                                                                                                                                                                                                                                                                                                                                                                                                                                                                                                                                                                                                                                                                                                                                                                                                                                                                                                                                                                                                                                                                                                                                                                                                                                                                                                                                                                                               |
| Weight, unladen, to DIN/EU                     | kg                 | 1460 / 1535                                                                                                                                                                                                                                                                                                                                                                                                                                                                                                                                                                                                                                                                                                                                                                                                                                                                                                                                                                                                                                                                                                                                                                                                                                                                                                                                                                                                                                                                                                                                                                                                                                                                                                                                                                                                                                                                        |
| Max load to DIN                                | kg                 | 590                                                                                                                                                                                                                                                                                                                                                                                                                                                                                                                                                                                                                                                                                                                                                                                                                                                                                                                                                                                                                                                                                                                                                                                                                                                                                                                                                                                                                                                                                                                                                                                                                                                                                                                                                                                                                                                                                |
| Max permissible weight                         | kg                 | 2050                                                                                                                                                                                                                                                                                                                                                                                                                                                                                                                                                                                                                                                                                                                                                                                                                                                                                                                                                                                                                                                                                                                                                                                                                                                                                                                                                                                                                                                                                                                                                                                                                                                                                                                                                                                                                                                                               |
| Max axle load, front/rear                      | kg                 | 965 / 1150                                                                                                                                                                                                                                                                                                                                                                                                                                                                                                                                                                                                                                                                                                                                                                                                                                                                                                                                                                                                                                                                                                                                                                                                                                                                                                                                                                                                                                                                                                                                                                                                                                                                                                                                                                                                                                                                         |
| Max trailer load,                              | kg                 | 30011100                                                                                                                                                                                                                                                                                                                                                                                                                                                                                                                                                                                                                                                                                                                                                                                                                                                                                                                                                                                                                                                                                                                                                                                                                                                                                                                                                                                                                                                                                                                                                                                                                                                                                                                                                                                                                                                                           |
| braked (12%)/unbraked                          | ĸġ                 | 1600 / 750                                                                                                                                                                                                                                                                                                                                                                                                                                                                                                                                                                                                                                                                                                                                                                                                                                                                                                                                                                                                                                                                                                                                                                                                                                                                                                                                                                                                                                                                                                                                                                                                                                                                                                                                                                                                                                                                         |
| Max roofload/max towbar                        | ka                 | 10007750                                                                                                                                                                                                                                                                                                                                                                                                                                                                                                                                                                                                                                                                                                                                                                                                                                                                                                                                                                                                                                                                                                                                                                                                                                                                                                                                                                                                                                                                                                                                                                                                                                                                                                                                                                                                                                                                           |
| download                                       | kg                 | 75/75                                                                                                                                                                                                                                                                                                                                                                                                                                                                                                                                                                                                                                                                                                                                                                                                                                                                                                                                                                                                                                                                                                                                                                                                                                                                                                                                                                                                                                                                                                                                                                                                                                                                                                                                                                                                                                                                              |
|                                                | 1                  | 480                                                                                                                                                                                                                                                                                                                                                                                                                                                                                                                                                                                                                                                                                                                                                                                                                                                                                                                                                                                                                                                                                                                                                                                                                                                                                                                                                                                                                                                                                                                                                                                                                                                                                                                                                                                                                                                                                |
| Luggage comp capacity                          |                    |                                                                                                                                                                                                                                                                                                                                                                                                                                                                                                                                                                                                                                                                                                                                                                                                                                                                                                                                                                                                                                                                                                                                                                                                                                                                                                                                                                                                                                                                                                                                                                                                                                                                                                                                                                                                                                                                                    |
| Air resistance                                 | C <sub>d</sub> x A | 0.25 x 2.22                                                                                                                                                                                                                                                                                                                                                                                                                                                                                                                                                                                                                                                                                                                                                                                                                                                                                                                                                                                                                                                                                                                                                                                                                                                                                                                                                                                                                                                                                                                                                                                                                                                                                                                                                                                                                                                                        |
| Power Unit                                     |                    |                                                                                                                                                                                                                                                                                                                                                                                                                                                                                                                                                                                                                                                                                                                                                                                                                                                                                                                                                                                                                                                                                                                                                                                                                                                                                                                                                                                                                                                                                                                                                                                                                                                                                                                                                                                                                                                                                    |
| Config/No of cyls/valves                       |                    | In-line / 4 / 4                                                                                                                                                                                                                                                                                                                                                                                                                                                                                                                                                                                                                                                                                                                                                                                                                                                                                                                                                                                                                                                                                                                                                                                                                                                                                                                                                                                                                                                                                                                                                                                                                                                                                                                                                                                                                                                                    |
| Engine technology                              |                    | BMW TwinPower Turbo technology: TwinScroll turbocharger, High Precision                                                                                                                                                                                                                                                                                                                                                                                                                                                                                                                                                                                                                                                                                                                                                                                                                                                                                                                                                                                                                                                                                                                                                                                                                                                                                                                                                                                                                                                                                                                                                                                                                                                                                                                                                                                                            |
|                                                |                    | Direct Injection, VALVETRONIC fully variable valve control,                                                                                                                                                                                                                                                                                                                                                                                                                                                                                                                                                                                                                                                                                                                                                                                                                                                                                                                                                                                                                                                                                                                                                                                                                                                                                                                                                                                                                                                                                                                                                                                                                                                                                                                                                                                                                        |
|                                                |                    | Double-VANOS variable camshaft timing                                                                                                                                                                                                                                                                                                                                                                                                                                                                                                                                                                                                                                                                                                                                                                                                                                                                                                                                                                                                                                                                                                                                                                                                                                                                                                                                                                                                                                                                                                                                                                                                                                                                                                                                                                                                                                              |
| Effective capacity                             | CC                 | 1998                                                                                                                                                                                                                                                                                                                                                                                                                                                                                                                                                                                                                                                                                                                                                                                                                                                                                                                                                                                                                                                                                                                                                                                                                                                                                                                                                                                                                                                                                                                                                                                                                                                                                                                                                                                                                                                                               |
| Stroke/bore                                    | mm                 | 94.6 / 82.0                                                                                                                                                                                                                                                                                                                                                                                                                                                                                                                                                                                                                                                                                                                                                                                                                                                                                                                                                                                                                                                                                                                                                                                                                                                                                                                                                                                                                                                                                                                                                                                                                                                                                                                                                                                                                                                                        |
| Compression ratio                              | :1                 | 11.0                                                                                                                                                                                                                                                                                                                                                                                                                                                                                                                                                                                                                                                                                                                                                                                                                                                                                                                                                                                                                                                                                                                                                                                                                                                                                                                                                                                                                                                                                                                                                                                                                                                                                                                                                                                                                                                                               |
| Fuel                                           | .                  | min. RON 91                                                                                                                                                                                                                                                                                                                                                                                                                                                                                                                                                                                                                                                                                                                                                                                                                                                                                                                                                                                                                                                                                                                                                                                                                                                                                                                                                                                                                                                                                                                                                                                                                                                                                                                                                                                                                                                                        |
|                                                | 1.0 1///           |                                                                                                                                                                                                                                                                                                                                                                                                                                                                                                                                                                                                                                                                                                                                                                                                                                                                                                                                                                                                                                                                                                                                                                                                                                                                                                                                                                                                                                                                                                                                                                                                                                                                                                                                                                                                                                                                                    |
| Max output                                     | kW/hp              | 135/184                                                                                                                                                                                                                                                                                                                                                                                                                                                                                                                                                                                                                                                                                                                                                                                                                                                                                                                                                                                                                                                                                                                                                                                                                                                                                                                                                                                                                                                                                                                                                                                                                                                                                                                                                                                                                                                                            |
| at                                             | rpm                | 5000 - 6500                                                                                                                                                                                                                                                                                                                                                                                                                                                                                                                                                                                                                                                                                                                                                                                                                                                                                                                                                                                                                                                                                                                                                                                                                                                                                                                                                                                                                                                                                                                                                                                                                                                                                                                                                                                                                                                                        |
| Max torque                                     | Nm                 | 300                                                                                                                                                                                                                                                                                                                                                                                                                                                                                                                                                                                                                                                                                                                                                                                                                                                                                                                                                                                                                                                                                                                                                                                                                                                                                                                                                                                                                                                                                                                                                                                                                                                                                                                                                                                                                                                                                |
| at                                             | rpm                | 1350 - 4000                                                                                                                                                                                                                                                                                                                                                                                                                                                                                                                                                                                                                                                                                                                                                                                                                                                                                                                                                                                                                                                                                                                                                                                                                                                                                                                                                                                                                                                                                                                                                                                                                                                                                                                                                                                                                                                                        |
| Electrical System                              |                    |                                                                                                                                                                                                                                                                                                                                                                                                                                                                                                                                                                                                                                                                                                                                                                                                                                                                                                                                                                                                                                                                                                                                                                                                                                                                                                                                                                                                                                                                                                                                                                                                                                                                                                                                                                                                                                                                                    |
| Battery/installation                           | Ah/–               | 80 / luggage compartment                                                                                                                                                                                                                                                                                                                                                                                                                                                                                                                                                                                                                                                                                                                                                                                                                                                                                                                                                                                                                                                                                                                                                                                                                                                                                                                                                                                                                                                                                                                                                                                                                                                                                                                                                                                                                                                           |
| <u></u>                                        | -                  |                                                                                                                                                                                                                                                                                                                                                                                                                                                                                                                                                                                                                                                                                                                                                                                                                                                                                                                                                                                                                                                                                                                                                                                                                                                                                                                                                                                                                                                                                                                                                                                                                                                                                                                                                                                                                                                                                    |
| Driving Dynamics and Safe<br>Suspension, front | ety                | Double-joint spring-strut axle in lightweight aluminium-steel construction,                                                                                                                                                                                                                                                                                                                                                                                                                                                                                                                                                                                                                                                                                                                                                                                                                                                                                                                                                                                                                                                                                                                                                                                                                                                                                                                                                                                                                                                                                                                                                                                                                                                                                                                                                                                                        |
| ouspension, none                               |                    | hydraulically damped torque strut bearings                                                                                                                                                                                                                                                                                                                                                                                                                                                                                                                                                                                                                                                                                                                                                                                                                                                                                                                                                                                                                                                                                                                                                                                                                                                                                                                                                                                                                                                                                                                                                                                                                                                                                                                                                                                                                                         |
| Suspension, rear                               |                    | Five-link axle in lightweight aluminium-steel construction                                                                                                                                                                                                                                                                                                                                                                                                                                                                                                                                                                                                                                                                                                                                                                                                                                                                                                                                                                                                                                                                                                                                                                                                                                                                                                                                                                                                                                                                                                                                                                                                                                                                                                                                                                                                                         |
|                                                |                    |                                                                                                                                                                                                                                                                                                                                                                                                                                                                                                                                                                                                                                                                                                                                                                                                                                                                                                                                                                                                                                                                                                                                                                                                                                                                                                                                                                                                                                                                                                                                                                                                                                                                                                                                                                                                                                                                                    |
| Brakes, front                                  |                    | Single-piston floating-calliper disc brakes, vented                                                                                                                                                                                                                                                                                                                                                                                                                                                                                                                                                                                                                                                                                                                                                                                                                                                                                                                                                                                                                                                                                                                                                                                                                                                                                                                                                                                                                                                                                                                                                                                                                                                                                                                                                                                                                                |
| Brakes, rear                                   |                    | Single-piston floating-calliper disc brakes, vented                                                                                                                                                                                                                                                                                                                                                                                                                                                                                                                                                                                                                                                                                                                                                                                                                                                                                                                                                                                                                                                                                                                                                                                                                                                                                                                                                                                                                                                                                                                                                                                                                                                                                                                                                                                                                                |
| Driving stability systems                      |                    | Standard: DSC incl. ABS and DTC (Dynamic Traction Control), CBC (Cornering                                                                                                                                                                                                                                                                                                                                                                                                                                                                                                                                                                                                                                                                                                                                                                                                                                                                                                                                                                                                                                                                                                                                                                                                                                                                                                                                                                                                                                                                                                                                                                                                                                                                                                                                                                                                         |
|                                                | E                  | Brake Control), DBC (Dynamic Brake Control), Performance Control, Dry Brakin                                                                                                                                                                                                                                                                                                                                                                                                                                                                                                                                                                                                                                                                                                                                                                                                                                                                                                                                                                                                                                                                                                                                                                                                                                                                                                                                                                                                                                                                                                                                                                                                                                                                                                                                                                                                       |
|                                                |                    | function, Fading Compensation, Start-Off Assistant;                                                                                                                                                                                                                                                                                                                                                                                                                                                                                                                                                                                                                                                                                                                                                                                                                                                                                                                                                                                                                                                                                                                                                                                                                                                                                                                                                                                                                                                                                                                                                                                                                                                                                                                                                                                                                                |
|                                                |                    | optional: Adaptive M suspension                                                                                                                                                                                                                                                                                                                                                                                                                                                                                                                                                                                                                                                                                                                                                                                                                                                                                                                                                                                                                                                                                                                                                                                                                                                                                                                                                                                                                                                                                                                                                                                                                                                                                                                                                                                                                                                    |
| Safety equipment                               |                    | Standard: airbags for driver and front passenger, side airbags for driver and fror                                                                                                                                                                                                                                                                                                                                                                                                                                                                                                                                                                                                                                                                                                                                                                                                                                                                                                                                                                                                                                                                                                                                                                                                                                                                                                                                                                                                                                                                                                                                                                                                                                                                                                                                                                                                 |
|                                                |                    | passenger, head airbags front and rear, three-point inertia-reel seatbelts for all                                                                                                                                                                                                                                                                                                                                                                                                                                                                                                                                                                                                                                                                                                                                                                                                                                                                                                                                                                                                                                                                                                                                                                                                                                                                                                                                                                                                                                                                                                                                                                                                                                                                                                                                                                                                 |
|                                                |                    | seats, front seats with belt stopper, belt latch tensioner and belt force limiter,                                                                                                                                                                                                                                                                                                                                                                                                                                                                                                                                                                                                                                                                                                                                                                                                                                                                                                                                                                                                                                                                                                                                                                                                                                                                                                                                                                                                                                                                                                                                                                                                                                                                                                                                                                                                 |
|                                                |                    | crash-active front head restraints, crash sensors, tyre pressure indicator                                                                                                                                                                                                                                                                                                                                                                                                                                                                                                                                                                                                                                                                                                                                                                                                                                                                                                                                                                                                                                                                                                                                                                                                                                                                                                                                                                                                                                                                                                                                                                                                                                                                                                                                                                                                         |
| Steering                                       |                    | Electric Power Steering (EPS) with Servotronic function;                                                                                                                                                                                                                                                                                                                                                                                                                                                                                                                                                                                                                                                                                                                                                                                                                                                                                                                                                                                                                                                                                                                                                                                                                                                                                                                                                                                                                                                                                                                                                                                                                                                                                                                                                                                                                           |
|                                                |                    | optional: variable sport steering                                                                                                                                                                                                                                                                                                                                                                                                                                                                                                                                                                                                                                                                                                                                                                                                                                                                                                                                                                                                                                                                                                                                                                                                                                                                                                                                                                                                                                                                                                                                                                                                                                                                                                                                                                                                                                                  |
|                                                |                    | -provide a provide a second seco |
| Steering ratio, overall                        | :1                 | 14.1                                                                                                                                                                                                                                                                                                                                                                                                                                                                                                                                                                                                                                                                                                                                                                                                                                                                                                                                                                                                                                                                                                                                                                                                                                                                                                                                                                                                                                                                                                                                                                                                                                                                                                                                                                                                                                                                               |
| Steering ratio, overall<br>Tyres, front/rear   | :1                 |                                                                                                                                                                                                                                                                                                                                                                                                                                                                                                                                                                                                                                                                                                                                                                                                                                                                                                                                                                                                                                                                                                                                                                                                                                                                                                                                                                                                                                                                                                                                                                                                                                                                                                                                                                                                                                                                                    |