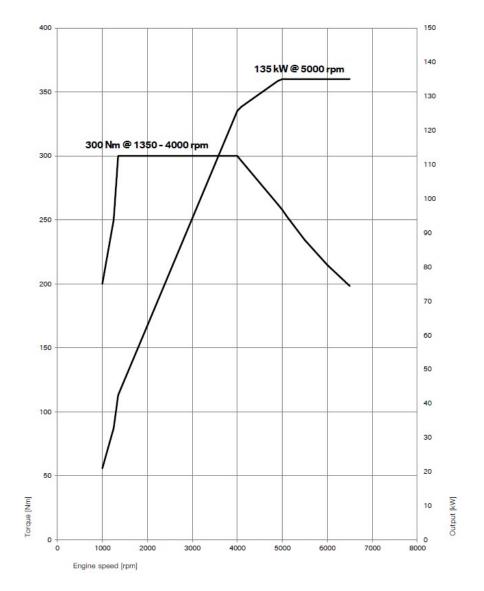

**Technical specifications.** The new BMW 3 Series Sedan. 320i.

|                                                |                    | BMW 320i Sedan                                                                                                                                                                                                                                                                                                                                                                                                                                                                                                                                                                                                                                                                                                                                                                                                                                                                                                                                                                                                                                                                                                                                                                                                                                                                                                                                                                                                                                                                                                                                                                                                                                                                                                                                                                                                                                                                     |
|------------------------------------------------|--------------------|------------------------------------------------------------------------------------------------------------------------------------------------------------------------------------------------------------------------------------------------------------------------------------------------------------------------------------------------------------------------------------------------------------------------------------------------------------------------------------------------------------------------------------------------------------------------------------------------------------------------------------------------------------------------------------------------------------------------------------------------------------------------------------------------------------------------------------------------------------------------------------------------------------------------------------------------------------------------------------------------------------------------------------------------------------------------------------------------------------------------------------------------------------------------------------------------------------------------------------------------------------------------------------------------------------------------------------------------------------------------------------------------------------------------------------------------------------------------------------------------------------------------------------------------------------------------------------------------------------------------------------------------------------------------------------------------------------------------------------------------------------------------------------------------------------------------------------------------------------------------------------|
| <b>.</b> .                                     |                    |                                                                                                                                                                                                                                                                                                                                                                                                                                                                                                                                                                                                                                                                                                                                                                                                                                                                                                                                                                                                                                                                                                                                                                                                                                                                                                                                                                                                                                                                                                                                                                                                                                                                                                                                                                                                                                                                                    |
| Body                                           |                    |                                                                                                                                                                                                                                                                                                                                                                                                                                                                                                                                                                                                                                                                                                                                                                                                                                                                                                                                                                                                                                                                                                                                                                                                                                                                                                                                                                                                                                                                                                                                                                                                                                                                                                                                                                                                                                                                                    |
| No of doors/seats                              |                    | 4/5                                                                                                                                                                                                                                                                                                                                                                                                                                                                                                                                                                                                                                                                                                                                                                                                                                                                                                                                                                                                                                                                                                                                                                                                                                                                                                                                                                                                                                                                                                                                                                                                                                                                                                                                                                                                                                                                                |
| Length/width/height (unladen)                  | mm                 | 4709 / 1827 / 1435                                                                                                                                                                                                                                                                                                                                                                                                                                                                                                                                                                                                                                                                                                                                                                                                                                                                                                                                                                                                                                                                                                                                                                                                                                                                                                                                                                                                                                                                                                                                                                                                                                                                                                                                                                                                                                                                 |
| Wheelbase                                      | mm                 | 2851                                                                                                                                                                                                                                                                                                                                                                                                                                                                                                                                                                                                                                                                                                                                                                                                                                                                                                                                                                                                                                                                                                                                                                                                                                                                                                                                                                                                                                                                                                                                                                                                                                                                                                                                                                                                                                                                               |
| Track, front/rear                              | mm                 | 1589 / 1604                                                                                                                                                                                                                                                                                                                                                                                                                                                                                                                                                                                                                                                                                                                                                                                                                                                                                                                                                                                                                                                                                                                                                                                                                                                                                                                                                                                                                                                                                                                                                                                                                                                                                                                                                                                                                                                                        |
| Ground clearance                               | mm                 | 136                                                                                                                                                                                                                                                                                                                                                                                                                                                                                                                                                                                                                                                                                                                                                                                                                                                                                                                                                                                                                                                                                                                                                                                                                                                                                                                                                                                                                                                                                                                                                                                                                                                                                                                                                                                                                                                                                |
| Turning circle                                 | m                  | 11.4                                                                                                                                                                                                                                                                                                                                                                                                                                                                                                                                                                                                                                                                                                                                                                                                                                                                                                                                                                                                                                                                                                                                                                                                                                                                                                                                                                                                                                                                                                                                                                                                                                                                                                                                                                                                                                                                               |
| Fuel tank capacity                             | approx. I          | 59                                                                                                                                                                                                                                                                                                                                                                                                                                                                                                                                                                                                                                                                                                                                                                                                                                                                                                                                                                                                                                                                                                                                                                                                                                                                                                                                                                                                                                                                                                                                                                                                                                                                                                                                                                                                                                                                                 |
| Engine oil 1)                                  | 1                  | 5.25                                                                                                                                                                                                                                                                                                                                                                                                                                                                                                                                                                                                                                                                                                                                                                                                                                                                                                                                                                                                                                                                                                                                                                                                                                                                                                                                                                                                                                                                                                                                                                                                                                                                                                                                                                                                                                                                               |
| Weight, unladen, to DIN/EU                     | kg                 | 1460 / 1535                                                                                                                                                                                                                                                                                                                                                                                                                                                                                                                                                                                                                                                                                                                                                                                                                                                                                                                                                                                                                                                                                                                                                                                                                                                                                                                                                                                                                                                                                                                                                                                                                                                                                                                                                                                                                                                                        |
| Max load to DIN                                | kg                 | 590                                                                                                                                                                                                                                                                                                                                                                                                                                                                                                                                                                                                                                                                                                                                                                                                                                                                                                                                                                                                                                                                                                                                                                                                                                                                                                                                                                                                                                                                                                                                                                                                                                                                                                                                                                                                                                                                                |
| Max permissible weight                         | kg                 | 2050                                                                                                                                                                                                                                                                                                                                                                                                                                                                                                                                                                                                                                                                                                                                                                                                                                                                                                                                                                                                                                                                                                                                                                                                                                                                                                                                                                                                                                                                                                                                                                                                                                                                                                                                                                                                                                                                               |
| Max axle load, front/rear                      | kg                 | 965 / 1150                                                                                                                                                                                                                                                                                                                                                                                                                                                                                                                                                                                                                                                                                                                                                                                                                                                                                                                                                                                                                                                                                                                                                                                                                                                                                                                                                                                                                                                                                                                                                                                                                                                                                                                                                                                                                                                                         |
| Max trailer load,                              | kg                 | 30011100                                                                                                                                                                                                                                                                                                                                                                                                                                                                                                                                                                                                                                                                                                                                                                                                                                                                                                                                                                                                                                                                                                                                                                                                                                                                                                                                                                                                                                                                                                                                                                                                                                                                                                                                                                                                                                                                           |
| braked (12%)/unbraked                          | ĸġ                 | 1600 / 750                                                                                                                                                                                                                                                                                                                                                                                                                                                                                                                                                                                                                                                                                                                                                                                                                                                                                                                                                                                                                                                                                                                                                                                                                                                                                                                                                                                                                                                                                                                                                                                                                                                                                                                                                                                                                                                                         |
| Max roofload/max towbar                        | ka                 | 10007750                                                                                                                                                                                                                                                                                                                                                                                                                                                                                                                                                                                                                                                                                                                                                                                                                                                                                                                                                                                                                                                                                                                                                                                                                                                                                                                                                                                                                                                                                                                                                                                                                                                                                                                                                                                                                                                                           |
| download                                       | kg                 | 75/75                                                                                                                                                                                                                                                                                                                                                                                                                                                                                                                                                                                                                                                                                                                                                                                                                                                                                                                                                                                                                                                                                                                                                                                                                                                                                                                                                                                                                                                                                                                                                                                                                                                                                                                                                                                                                                                                              |
|                                                | 1                  | 480                                                                                                                                                                                                                                                                                                                                                                                                                                                                                                                                                                                                                                                                                                                                                                                                                                                                                                                                                                                                                                                                                                                                                                                                                                                                                                                                                                                                                                                                                                                                                                                                                                                                                                                                                                                                                                                                                |
| Luggage comp capacity                          |                    |                                                                                                                                                                                                                                                                                                                                                                                                                                                                                                                                                                                                                                                                                                                                                                                                                                                                                                                                                                                                                                                                                                                                                                                                                                                                                                                                                                                                                                                                                                                                                                                                                                                                                                                                                                                                                                                                                    |
| Air resistance                                 | C <sub>d</sub> x A | 0.25 x 2.22                                                                                                                                                                                                                                                                                                                                                                                                                                                                                                                                                                                                                                                                                                                                                                                                                                                                                                                                                                                                                                                                                                                                                                                                                                                                                                                                                                                                                                                                                                                                                                                                                                                                                                                                                                                                                                                                        |
| Power Unit                                     |                    |                                                                                                                                                                                                                                                                                                                                                                                                                                                                                                                                                                                                                                                                                                                                                                                                                                                                                                                                                                                                                                                                                                                                                                                                                                                                                                                                                                                                                                                                                                                                                                                                                                                                                                                                                                                                                                                                                    |
| Config/No of cyls/valves                       |                    | In-line / 4 / 4                                                                                                                                                                                                                                                                                                                                                                                                                                                                                                                                                                                                                                                                                                                                                                                                                                                                                                                                                                                                                                                                                                                                                                                                                                                                                                                                                                                                                                                                                                                                                                                                                                                                                                                                                                                                                                                                    |
| Engine technology                              |                    | BMW TwinPower Turbo technology: TwinScroll turbocharger, High Precision                                                                                                                                                                                                                                                                                                                                                                                                                                                                                                                                                                                                                                                                                                                                                                                                                                                                                                                                                                                                                                                                                                                                                                                                                                                                                                                                                                                                                                                                                                                                                                                                                                                                                                                                                                                                            |
|                                                |                    | Direct Injection, VALVETRONIC fully variable valve control,                                                                                                                                                                                                                                                                                                                                                                                                                                                                                                                                                                                                                                                                                                                                                                                                                                                                                                                                                                                                                                                                                                                                                                                                                                                                                                                                                                                                                                                                                                                                                                                                                                                                                                                                                                                                                        |
|                                                |                    | Double-VANOS variable camshaft timing                                                                                                                                                                                                                                                                                                                                                                                                                                                                                                                                                                                                                                                                                                                                                                                                                                                                                                                                                                                                                                                                                                                                                                                                                                                                                                                                                                                                                                                                                                                                                                                                                                                                                                                                                                                                                                              |
| Effective capacity                             | CC                 | 1998                                                                                                                                                                                                                                                                                                                                                                                                                                                                                                                                                                                                                                                                                                                                                                                                                                                                                                                                                                                                                                                                                                                                                                                                                                                                                                                                                                                                                                                                                                                                                                                                                                                                                                                                                                                                                                                                               |
| Stroke/bore                                    | mm                 | 94.6 / 82.0                                                                                                                                                                                                                                                                                                                                                                                                                                                                                                                                                                                                                                                                                                                                                                                                                                                                                                                                                                                                                                                                                                                                                                                                                                                                                                                                                                                                                                                                                                                                                                                                                                                                                                                                                                                                                                                                        |
| Compression ratio                              | :1                 | 11.0                                                                                                                                                                                                                                                                                                                                                                                                                                                                                                                                                                                                                                                                                                                                                                                                                                                                                                                                                                                                                                                                                                                                                                                                                                                                                                                                                                                                                                                                                                                                                                                                                                                                                                                                                                                                                                                                               |
| Fuel                                           | .                  | min. RON 91                                                                                                                                                                                                                                                                                                                                                                                                                                                                                                                                                                                                                                                                                                                                                                                                                                                                                                                                                                                                                                                                                                                                                                                                                                                                                                                                                                                                                                                                                                                                                                                                                                                                                                                                                                                                                                                                        |
|                                                | 1.0 1///           |                                                                                                                                                                                                                                                                                                                                                                                                                                                                                                                                                                                                                                                                                                                                                                                                                                                                                                                                                                                                                                                                                                                                                                                                                                                                                                                                                                                                                                                                                                                                                                                                                                                                                                                                                                                                                                                                                    |
| Max output                                     | kW/hp              | 135/184                                                                                                                                                                                                                                                                                                                                                                                                                                                                                                                                                                                                                                                                                                                                                                                                                                                                                                                                                                                                                                                                                                                                                                                                                                                                                                                                                                                                                                                                                                                                                                                                                                                                                                                                                                                                                                                                            |
| at                                             | rpm                | 5000 - 6500                                                                                                                                                                                                                                                                                                                                                                                                                                                                                                                                                                                                                                                                                                                                                                                                                                                                                                                                                                                                                                                                                                                                                                                                                                                                                                                                                                                                                                                                                                                                                                                                                                                                                                                                                                                                                                                                        |
| Max torque                                     | Nm                 | 300                                                                                                                                                                                                                                                                                                                                                                                                                                                                                                                                                                                                                                                                                                                                                                                                                                                                                                                                                                                                                                                                                                                                                                                                                                                                                                                                                                                                                                                                                                                                                                                                                                                                                                                                                                                                                                                                                |
| at                                             | rpm                | 1350 - 4000                                                                                                                                                                                                                                                                                                                                                                                                                                                                                                                                                                                                                                                                                                                                                                                                                                                                                                                                                                                                                                                                                                                                                                                                                                                                                                                                                                                                                                                                                                                                                                                                                                                                                                                                                                                                                                                                        |
| Electrical System                              |                    |                                                                                                                                                                                                                                                                                                                                                                                                                                                                                                                                                                                                                                                                                                                                                                                                                                                                                                                                                                                                                                                                                                                                                                                                                                                                                                                                                                                                                                                                                                                                                                                                                                                                                                                                                                                                                                                                                    |
| Battery/installation                           | Ah/–               | 80 / luggage compartment                                                                                                                                                                                                                                                                                                                                                                                                                                                                                                                                                                                                                                                                                                                                                                                                                                                                                                                                                                                                                                                                                                                                                                                                                                                                                                                                                                                                                                                                                                                                                                                                                                                                                                                                                                                                                                                           |
| <u></u>                                        | -                  |                                                                                                                                                                                                                                                                                                                                                                                                                                                                                                                                                                                                                                                                                                                                                                                                                                                                                                                                                                                                                                                                                                                                                                                                                                                                                                                                                                                                                                                                                                                                                                                                                                                                                                                                                                                                                                                                                    |
| Driving Dynamics and Safe<br>Suspension, front | ety                | Double-joint spring-strut axle in lightweight aluminium-steel construction,                                                                                                                                                                                                                                                                                                                                                                                                                                                                                                                                                                                                                                                                                                                                                                                                                                                                                                                                                                                                                                                                                                                                                                                                                                                                                                                                                                                                                                                                                                                                                                                                                                                                                                                                                                                                        |
| ouspension, none                               |                    | hydraulically damped torque strut bearings                                                                                                                                                                                                                                                                                                                                                                                                                                                                                                                                                                                                                                                                                                                                                                                                                                                                                                                                                                                                                                                                                                                                                                                                                                                                                                                                                                                                                                                                                                                                                                                                                                                                                                                                                                                                                                         |
| Suspension, rear                               |                    | Five-link axle in lightweight aluminium-steel construction                                                                                                                                                                                                                                                                                                                                                                                                                                                                                                                                                                                                                                                                                                                                                                                                                                                                                                                                                                                                                                                                                                                                                                                                                                                                                                                                                                                                                                                                                                                                                                                                                                                                                                                                                                                                                         |
|                                                |                    |                                                                                                                                                                                                                                                                                                                                                                                                                                                                                                                                                                                                                                                                                                                                                                                                                                                                                                                                                                                                                                                                                                                                                                                                                                                                                                                                                                                                                                                                                                                                                                                                                                                                                                                                                                                                                                                                                    |
| Brakes, front                                  |                    | Single-piston floating-calliper disc brakes, vented                                                                                                                                                                                                                                                                                                                                                                                                                                                                                                                                                                                                                                                                                                                                                                                                                                                                                                                                                                                                                                                                                                                                                                                                                                                                                                                                                                                                                                                                                                                                                                                                                                                                                                                                                                                                                                |
| Brakes, rear                                   |                    | Single-piston floating-calliper disc brakes, vented                                                                                                                                                                                                                                                                                                                                                                                                                                                                                                                                                                                                                                                                                                                                                                                                                                                                                                                                                                                                                                                                                                                                                                                                                                                                                                                                                                                                                                                                                                                                                                                                                                                                                                                                                                                                                                |
| Driving stability systems                      |                    | Standard: DSC incl. ABS and DTC (Dynamic Traction Control), CBC (Cornering                                                                                                                                                                                                                                                                                                                                                                                                                                                                                                                                                                                                                                                                                                                                                                                                                                                                                                                                                                                                                                                                                                                                                                                                                                                                                                                                                                                                                                                                                                                                                                                                                                                                                                                                                                                                         |
|                                                | E                  | Brake Control), DBC (Dynamic Brake Control), Performance Control, Dry Brakin                                                                                                                                                                                                                                                                                                                                                                                                                                                                                                                                                                                                                                                                                                                                                                                                                                                                                                                                                                                                                                                                                                                                                                                                                                                                                                                                                                                                                                                                                                                                                                                                                                                                                                                                                                                                       |
|                                                |                    | function, Fading Compensation, Start-Off Assistant;                                                                                                                                                                                                                                                                                                                                                                                                                                                                                                                                                                                                                                                                                                                                                                                                                                                                                                                                                                                                                                                                                                                                                                                                                                                                                                                                                                                                                                                                                                                                                                                                                                                                                                                                                                                                                                |
|                                                |                    | optional: Adaptive M suspension                                                                                                                                                                                                                                                                                                                                                                                                                                                                                                                                                                                                                                                                                                                                                                                                                                                                                                                                                                                                                                                                                                                                                                                                                                                                                                                                                                                                                                                                                                                                                                                                                                                                                                                                                                                                                                                    |
| Safety equipment                               |                    | Standard: airbags for driver and front passenger, side airbags for driver and fror                                                                                                                                                                                                                                                                                                                                                                                                                                                                                                                                                                                                                                                                                                                                                                                                                                                                                                                                                                                                                                                                                                                                                                                                                                                                                                                                                                                                                                                                                                                                                                                                                                                                                                                                                                                                 |
|                                                |                    | passenger, head airbags front and rear, three-point inertia-reel seatbelts for all                                                                                                                                                                                                                                                                                                                                                                                                                                                                                                                                                                                                                                                                                                                                                                                                                                                                                                                                                                                                                                                                                                                                                                                                                                                                                                                                                                                                                                                                                                                                                                                                                                                                                                                                                                                                 |
|                                                |                    | seats, front seats with belt stopper, belt latch tensioner and belt force limiter,                                                                                                                                                                                                                                                                                                                                                                                                                                                                                                                                                                                                                                                                                                                                                                                                                                                                                                                                                                                                                                                                                                                                                                                                                                                                                                                                                                                                                                                                                                                                                                                                                                                                                                                                                                                                 |
|                                                |                    | crash-active front head restraints, crash sensors, tyre pressure indicator                                                                                                                                                                                                                                                                                                                                                                                                                                                                                                                                                                                                                                                                                                                                                                                                                                                                                                                                                                                                                                                                                                                                                                                                                                                                                                                                                                                                                                                                                                                                                                                                                                                                                                                                                                                                         |
| Steering                                       |                    | Electric Power Steering (EPS) with Servotronic function;                                                                                                                                                                                                                                                                                                                                                                                                                                                                                                                                                                                                                                                                                                                                                                                                                                                                                                                                                                                                                                                                                                                                                                                                                                                                                                                                                                                                                                                                                                                                                                                                                                                                                                                                                                                                                           |
|                                                |                    | optional: variable sport steering                                                                                                                                                                                                                                                                                                                                                                                                                                                                                                                                                                                                                                                                                                                                                                                                                                                                                                                                                                                                                                                                                                                                                                                                                                                                                                                                                                                                                                                                                                                                                                                                                                                                                                                                                                                                                                                  |
|                                                |                    | -provide a provide a second seco |
| Steering ratio, overall                        | :1                 | 14.1                                                                                                                                                                                                                                                                                                                                                                                                                                                                                                                                                                                                                                                                                                                                                                                                                                                                                                                                                                                                                                                                                                                                                                                                                                                                                                                                                                                                                                                                                                                                                                                                                                                                                                                                                                                                                                                                               |
| Steering ratio, overall<br>Tyres, front/rear   | :1                 |                                                                                                                                                                                                                                                                                                                                                                                                                                                                                                                                                                                                                                                                                                                                                                                                                                                                                                                                                                                                                                                                                                                                                                                                                                                                                                                                                                                                                                                                                                                                                                                                                                                                                                                                                                                                                                                                                    |