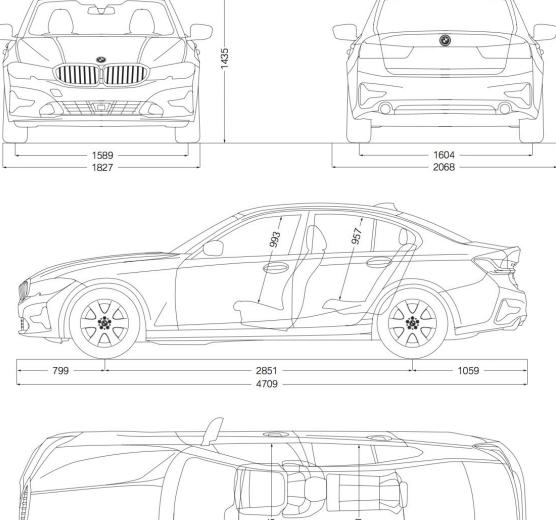

**Technical specifications.** The new BMW 3 Series Sedan. 320i.

|                                                |                    | BMW 320i Sedan                                                                                                                                                                                                                                                                                                                                                                                                                                                                                                                                                                                                                                                                                                                                                                                                                                                                                                                                                                                                                                                                                                                                                                                                                                                                                                                                                                                                                                                                                                                                                                                                                                                                                                                                                                                                                                                                     |
|------------------------------------------------|--------------------|------------------------------------------------------------------------------------------------------------------------------------------------------------------------------------------------------------------------------------------------------------------------------------------------------------------------------------------------------------------------------------------------------------------------------------------------------------------------------------------------------------------------------------------------------------------------------------------------------------------------------------------------------------------------------------------------------------------------------------------------------------------------------------------------------------------------------------------------------------------------------------------------------------------------------------------------------------------------------------------------------------------------------------------------------------------------------------------------------------------------------------------------------------------------------------------------------------------------------------------------------------------------------------------------------------------------------------------------------------------------------------------------------------------------------------------------------------------------------------------------------------------------------------------------------------------------------------------------------------------------------------------------------------------------------------------------------------------------------------------------------------------------------------------------------------------------------------------------------------------------------------|
| <b>.</b> .                                     |                    |                                                                                                                                                                                                                                                                                                                                                                                                                                                                                                                                                                                                                                                                                                                                                                                                                                                                                                                                                                                                                                                                                                                                                                                                                                                                                                                                                                                                                                                                                                                                                                                                                                                                                                                                                                                                                                                                                    |
| Body                                           |                    |                                                                                                                                                                                                                                                                                                                                                                                                                                                                                                                                                                                                                                                                                                                                                                                                                                                                                                                                                                                                                                                                                                                                                                                                                                                                                                                                                                                                                                                                                                                                                                                                                                                                                                                                                                                                                                                                                    |
| No of doors/seats                              |                    | 4/5                                                                                                                                                                                                                                                                                                                                                                                                                                                                                                                                                                                                                                                                                                                                                                                                                                                                                                                                                                                                                                                                                                                                                                                                                                                                                                                                                                                                                                                                                                                                                                                                                                                                                                                                                                                                                                                                                |
| Length/width/height (unladen)                  | mm                 | 4709 / 1827 / 1435                                                                                                                                                                                                                                                                                                                                                                                                                                                                                                                                                                                                                                                                                                                                                                                                                                                                                                                                                                                                                                                                                                                                                                                                                                                                                                                                                                                                                                                                                                                                                                                                                                                                                                                                                                                                                                                                 |
| Wheelbase                                      | mm                 | 2851                                                                                                                                                                                                                                                                                                                                                                                                                                                                                                                                                                                                                                                                                                                                                                                                                                                                                                                                                                                                                                                                                                                                                                                                                                                                                                                                                                                                                                                                                                                                                                                                                                                                                                                                                                                                                                                                               |
| Track, front/rear                              | mm                 | 1589 / 1604                                                                                                                                                                                                                                                                                                                                                                                                                                                                                                                                                                                                                                                                                                                                                                                                                                                                                                                                                                                                                                                                                                                                                                                                                                                                                                                                                                                                                                                                                                                                                                                                                                                                                                                                                                                                                                                                        |
| Ground clearance                               | mm                 | 136                                                                                                                                                                                                                                                                                                                                                                                                                                                                                                                                                                                                                                                                                                                                                                                                                                                                                                                                                                                                                                                                                                                                                                                                                                                                                                                                                                                                                                                                                                                                                                                                                                                                                                                                                                                                                                                                                |
| Turning circle                                 | m                  | 11.4                                                                                                                                                                                                                                                                                                                                                                                                                                                                                                                                                                                                                                                                                                                                                                                                                                                                                                                                                                                                                                                                                                                                                                                                                                                                                                                                                                                                                                                                                                                                                                                                                                                                                                                                                                                                                                                                               |
| Fuel tank capacity                             | approx. I          | 59                                                                                                                                                                                                                                                                                                                                                                                                                                                                                                                                                                                                                                                                                                                                                                                                                                                                                                                                                                                                                                                                                                                                                                                                                                                                                                                                                                                                                                                                                                                                                                                                                                                                                                                                                                                                                                                                                 |
| Engine oil 1)                                  | 1                  | 5.25                                                                                                                                                                                                                                                                                                                                                                                                                                                                                                                                                                                                                                                                                                                                                                                                                                                                                                                                                                                                                                                                                                                                                                                                                                                                                                                                                                                                                                                                                                                                                                                                                                                                                                                                                                                                                                                                               |
| Weight, unladen, to DIN/EU                     | kg                 | 1460 / 1535                                                                                                                                                                                                                                                                                                                                                                                                                                                                                                                                                                                                                                                                                                                                                                                                                                                                                                                                                                                                                                                                                                                                                                                                                                                                                                                                                                                                                                                                                                                                                                                                                                                                                                                                                                                                                                                                        |
| Max load to DIN                                | kg                 | 590                                                                                                                                                                                                                                                                                                                                                                                                                                                                                                                                                                                                                                                                                                                                                                                                                                                                                                                                                                                                                                                                                                                                                                                                                                                                                                                                                                                                                                                                                                                                                                                                                                                                                                                                                                                                                                                                                |
| Max permissible weight                         | kg                 | 2050                                                                                                                                                                                                                                                                                                                                                                                                                                                                                                                                                                                                                                                                                                                                                                                                                                                                                                                                                                                                                                                                                                                                                                                                                                                                                                                                                                                                                                                                                                                                                                                                                                                                                                                                                                                                                                                                               |
| Max axle load, front/rear                      | kg                 | 965 / 1150                                                                                                                                                                                                                                                                                                                                                                                                                                                                                                                                                                                                                                                                                                                                                                                                                                                                                                                                                                                                                                                                                                                                                                                                                                                                                                                                                                                                                                                                                                                                                                                                                                                                                                                                                                                                                                                                         |
| Max trailer load,                              | kg                 | 30011100                                                                                                                                                                                                                                                                                                                                                                                                                                                                                                                                                                                                                                                                                                                                                                                                                                                                                                                                                                                                                                                                                                                                                                                                                                                                                                                                                                                                                                                                                                                                                                                                                                                                                                                                                                                                                                                                           |
| braked (12%)/unbraked                          | ĸġ                 | 1600 / 750                                                                                                                                                                                                                                                                                                                                                                                                                                                                                                                                                                                                                                                                                                                                                                                                                                                                                                                                                                                                                                                                                                                                                                                                                                                                                                                                                                                                                                                                                                                                                                                                                                                                                                                                                                                                                                                                         |
| Max roofload/max towbar                        | ka                 | 10007750                                                                                                                                                                                                                                                                                                                                                                                                                                                                                                                                                                                                                                                                                                                                                                                                                                                                                                                                                                                                                                                                                                                                                                                                                                                                                                                                                                                                                                                                                                                                                                                                                                                                                                                                                                                                                                                                           |
| download                                       | kg                 | 75/75                                                                                                                                                                                                                                                                                                                                                                                                                                                                                                                                                                                                                                                                                                                                                                                                                                                                                                                                                                                                                                                                                                                                                                                                                                                                                                                                                                                                                                                                                                                                                                                                                                                                                                                                                                                                                                                                              |
|                                                | 1                  | 480                                                                                                                                                                                                                                                                                                                                                                                                                                                                                                                                                                                                                                                                                                                                                                                                                                                                                                                                                                                                                                                                                                                                                                                                                                                                                                                                                                                                                                                                                                                                                                                                                                                                                                                                                                                                                                                                                |
| Luggage comp capacity                          |                    |                                                                                                                                                                                                                                                                                                                                                                                                                                                                                                                                                                                                                                                                                                                                                                                                                                                                                                                                                                                                                                                                                                                                                                                                                                                                                                                                                                                                                                                                                                                                                                                                                                                                                                                                                                                                                                                                                    |
| Air resistance                                 | C <sub>d</sub> x A | 0.25 x 2.22                                                                                                                                                                                                                                                                                                                                                                                                                                                                                                                                                                                                                                                                                                                                                                                                                                                                                                                                                                                                                                                                                                                                                                                                                                                                                                                                                                                                                                                                                                                                                                                                                                                                                                                                                                                                                                                                        |
| Power Unit                                     |                    |                                                                                                                                                                                                                                                                                                                                                                                                                                                                                                                                                                                                                                                                                                                                                                                                                                                                                                                                                                                                                                                                                                                                                                                                                                                                                                                                                                                                                                                                                                                                                                                                                                                                                                                                                                                                                                                                                    |
| Config/No of cyls/valves                       |                    | In-line / 4 / 4                                                                                                                                                                                                                                                                                                                                                                                                                                                                                                                                                                                                                                                                                                                                                                                                                                                                                                                                                                                                                                                                                                                                                                                                                                                                                                                                                                                                                                                                                                                                                                                                                                                                                                                                                                                                                                                                    |
| Engine technology                              |                    | BMW TwinPower Turbo technology: TwinScroll turbocharger, High Precision                                                                                                                                                                                                                                                                                                                                                                                                                                                                                                                                                                                                                                                                                                                                                                                                                                                                                                                                                                                                                                                                                                                                                                                                                                                                                                                                                                                                                                                                                                                                                                                                                                                                                                                                                                                                            |
|                                                |                    | Direct Injection, VALVETRONIC fully variable valve control,                                                                                                                                                                                                                                                                                                                                                                                                                                                                                                                                                                                                                                                                                                                                                                                                                                                                                                                                                                                                                                                                                                                                                                                                                                                                                                                                                                                                                                                                                                                                                                                                                                                                                                                                                                                                                        |
|                                                |                    | Double-VANOS variable camshaft timing                                                                                                                                                                                                                                                                                                                                                                                                                                                                                                                                                                                                                                                                                                                                                                                                                                                                                                                                                                                                                                                                                                                                                                                                                                                                                                                                                                                                                                                                                                                                                                                                                                                                                                                                                                                                                                              |
| Effective capacity                             | CC                 | 1998                                                                                                                                                                                                                                                                                                                                                                                                                                                                                                                                                                                                                                                                                                                                                                                                                                                                                                                                                                                                                                                                                                                                                                                                                                                                                                                                                                                                                                                                                                                                                                                                                                                                                                                                                                                                                                                                               |
| Stroke/bore                                    | mm                 | 94.6 / 82.0                                                                                                                                                                                                                                                                                                                                                                                                                                                                                                                                                                                                                                                                                                                                                                                                                                                                                                                                                                                                                                                                                                                                                                                                                                                                                                                                                                                                                                                                                                                                                                                                                                                                                                                                                                                                                                                                        |
| Compression ratio                              | :1                 | 11.0                                                                                                                                                                                                                                                                                                                                                                                                                                                                                                                                                                                                                                                                                                                                                                                                                                                                                                                                                                                                                                                                                                                                                                                                                                                                                                                                                                                                                                                                                                                                                                                                                                                                                                                                                                                                                                                                               |
| Fuel                                           | .                  | min. RON 91                                                                                                                                                                                                                                                                                                                                                                                                                                                                                                                                                                                                                                                                                                                                                                                                                                                                                                                                                                                                                                                                                                                                                                                                                                                                                                                                                                                                                                                                                                                                                                                                                                                                                                                                                                                                                                                                        |
|                                                | 1.0 1///           |                                                                                                                                                                                                                                                                                                                                                                                                                                                                                                                                                                                                                                                                                                                                                                                                                                                                                                                                                                                                                                                                                                                                                                                                                                                                                                                                                                                                                                                                                                                                                                                                                                                                                                                                                                                                                                                                                    |
| Max output                                     | kW/hp              | 135/184                                                                                                                                                                                                                                                                                                                                                                                                                                                                                                                                                                                                                                                                                                                                                                                                                                                                                                                                                                                                                                                                                                                                                                                                                                                                                                                                                                                                                                                                                                                                                                                                                                                                                                                                                                                                                                                                            |
| at                                             | rpm                | 5000 - 6500                                                                                                                                                                                                                                                                                                                                                                                                                                                                                                                                                                                                                                                                                                                                                                                                                                                                                                                                                                                                                                                                                                                                                                                                                                                                                                                                                                                                                                                                                                                                                                                                                                                                                                                                                                                                                                                                        |
| Max torque                                     | Nm                 | 300                                                                                                                                                                                                                                                                                                                                                                                                                                                                                                                                                                                                                                                                                                                                                                                                                                                                                                                                                                                                                                                                                                                                                                                                                                                                                                                                                                                                                                                                                                                                                                                                                                                                                                                                                                                                                                                                                |
| at                                             | rpm                | 1350 - 4000                                                                                                                                                                                                                                                                                                                                                                                                                                                                                                                                                                                                                                                                                                                                                                                                                                                                                                                                                                                                                                                                                                                                                                                                                                                                                                                                                                                                                                                                                                                                                                                                                                                                                                                                                                                                                                                                        |
| Electrical System                              |                    |                                                                                                                                                                                                                                                                                                                                                                                                                                                                                                                                                                                                                                                                                                                                                                                                                                                                                                                                                                                                                                                                                                                                                                                                                                                                                                                                                                                                                                                                                                                                                                                                                                                                                                                                                                                                                                                                                    |
| Battery/installation                           | Ah/–               | 80 / luggage compartment                                                                                                                                                                                                                                                                                                                                                                                                                                                                                                                                                                                                                                                                                                                                                                                                                                                                                                                                                                                                                                                                                                                                                                                                                                                                                                                                                                                                                                                                                                                                                                                                                                                                                                                                                                                                                                                           |
| <u></u>                                        | -                  |                                                                                                                                                                                                                                                                                                                                                                                                                                                                                                                                                                                                                                                                                                                                                                                                                                                                                                                                                                                                                                                                                                                                                                                                                                                                                                                                                                                                                                                                                                                                                                                                                                                                                                                                                                                                                                                                                    |
| Driving Dynamics and Safe<br>Suspension, front | ety                | Double-joint spring-strut axle in lightweight aluminium-steel construction,                                                                                                                                                                                                                                                                                                                                                                                                                                                                                                                                                                                                                                                                                                                                                                                                                                                                                                                                                                                                                                                                                                                                                                                                                                                                                                                                                                                                                                                                                                                                                                                                                                                                                                                                                                                                        |
| ouspension, none                               |                    | hydraulically damped torque strut bearings                                                                                                                                                                                                                                                                                                                                                                                                                                                                                                                                                                                                                                                                                                                                                                                                                                                                                                                                                                                                                                                                                                                                                                                                                                                                                                                                                                                                                                                                                                                                                                                                                                                                                                                                                                                                                                         |
| Suspension, rear                               |                    | Five-link axle in lightweight aluminium-steel construction                                                                                                                                                                                                                                                                                                                                                                                                                                                                                                                                                                                                                                                                                                                                                                                                                                                                                                                                                                                                                                                                                                                                                                                                                                                                                                                                                                                                                                                                                                                                                                                                                                                                                                                                                                                                                         |
|                                                |                    |                                                                                                                                                                                                                                                                                                                                                                                                                                                                                                                                                                                                                                                                                                                                                                                                                                                                                                                                                                                                                                                                                                                                                                                                                                                                                                                                                                                                                                                                                                                                                                                                                                                                                                                                                                                                                                                                                    |
| Brakes, front                                  |                    | Single-piston floating-calliper disc brakes, vented                                                                                                                                                                                                                                                                                                                                                                                                                                                                                                                                                                                                                                                                                                                                                                                                                                                                                                                                                                                                                                                                                                                                                                                                                                                                                                                                                                                                                                                                                                                                                                                                                                                                                                                                                                                                                                |
| Brakes, rear                                   |                    | Single-piston floating-calliper disc brakes, vented                                                                                                                                                                                                                                                                                                                                                                                                                                                                                                                                                                                                                                                                                                                                                                                                                                                                                                                                                                                                                                                                                                                                                                                                                                                                                                                                                                                                                                                                                                                                                                                                                                                                                                                                                                                                                                |
| Driving stability systems                      |                    | Standard: DSC incl. ABS and DTC (Dynamic Traction Control), CBC (Cornering                                                                                                                                                                                                                                                                                                                                                                                                                                                                                                                                                                                                                                                                                                                                                                                                                                                                                                                                                                                                                                                                                                                                                                                                                                                                                                                                                                                                                                                                                                                                                                                                                                                                                                                                                                                                         |
|                                                | E                  | Brake Control), DBC (Dynamic Brake Control), Performance Control, Dry Brakin                                                                                                                                                                                                                                                                                                                                                                                                                                                                                                                                                                                                                                                                                                                                                                                                                                                                                                                                                                                                                                                                                                                                                                                                                                                                                                                                                                                                                                                                                                                                                                                                                                                                                                                                                                                                       |
|                                                |                    | function, Fading Compensation, Start-Off Assistant;                                                                                                                                                                                                                                                                                                                                                                                                                                                                                                                                                                                                                                                                                                                                                                                                                                                                                                                                                                                                                                                                                                                                                                                                                                                                                                                                                                                                                                                                                                                                                                                                                                                                                                                                                                                                                                |
|                                                |                    | optional: Adaptive M suspension                                                                                                                                                                                                                                                                                                                                                                                                                                                                                                                                                                                                                                                                                                                                                                                                                                                                                                                                                                                                                                                                                                                                                                                                                                                                                                                                                                                                                                                                                                                                                                                                                                                                                                                                                                                                                                                    |
| Safety equipment                               |                    | Standard: airbags for driver and front passenger, side airbags for driver and fror                                                                                                                                                                                                                                                                                                                                                                                                                                                                                                                                                                                                                                                                                                                                                                                                                                                                                                                                                                                                                                                                                                                                                                                                                                                                                                                                                                                                                                                                                                                                                                                                                                                                                                                                                                                                 |
|                                                |                    | passenger, head airbags front and rear, three-point inertia-reel seatbelts for all                                                                                                                                                                                                                                                                                                                                                                                                                                                                                                                                                                                                                                                                                                                                                                                                                                                                                                                                                                                                                                                                                                                                                                                                                                                                                                                                                                                                                                                                                                                                                                                                                                                                                                                                                                                                 |
|                                                |                    | seats, front seats with belt stopper, belt latch tensioner and belt force limiter,                                                                                                                                                                                                                                                                                                                                                                                                                                                                                                                                                                                                                                                                                                                                                                                                                                                                                                                                                                                                                                                                                                                                                                                                                                                                                                                                                                                                                                                                                                                                                                                                                                                                                                                                                                                                 |
|                                                |                    | crash-active front head restraints, crash sensors, tyre pressure indicator                                                                                                                                                                                                                                                                                                                                                                                                                                                                                                                                                                                                                                                                                                                                                                                                                                                                                                                                                                                                                                                                                                                                                                                                                                                                                                                                                                                                                                                                                                                                                                                                                                                                                                                                                                                                         |
| Steering                                       |                    | Electric Power Steering (EPS) with Servotronic function;                                                                                                                                                                                                                                                                                                                                                                                                                                                                                                                                                                                                                                                                                                                                                                                                                                                                                                                                                                                                                                                                                                                                                                                                                                                                                                                                                                                                                                                                                                                                                                                                                                                                                                                                                                                                                           |
|                                                |                    | optional: variable sport steering                                                                                                                                                                                                                                                                                                                                                                                                                                                                                                                                                                                                                                                                                                                                                                                                                                                                                                                                                                                                                                                                                                                                                                                                                                                                                                                                                                                                                                                                                                                                                                                                                                                                                                                                                                                                                                                  |
|                                                |                    | -provide a provide a second seco |
| Steering ratio, overall                        | :1                 | 14.1                                                                                                                                                                                                                                                                                                                                                                                                                                                                                                                                                                                                                                                                                                                                                                                                                                                                                                                                                                                                                                                                                                                                                                                                                                                                                                                                                                                                                                                                                                                                                                                                                                                                                                                                                                                                                                                                               |
| Steering ratio, overall<br>Tyres, front/rear   | :1                 |                                                                                                                                                                                                                                                                                                                                                                                                                                                                                                                                                                                                                                                                                                                                                                                                                                                                                                                                                                                                                                                                                                                                                                                                                                                                                                                                                                                                                                                                                                                                                                                                                                                                                                                                                                                                                                                                                    |