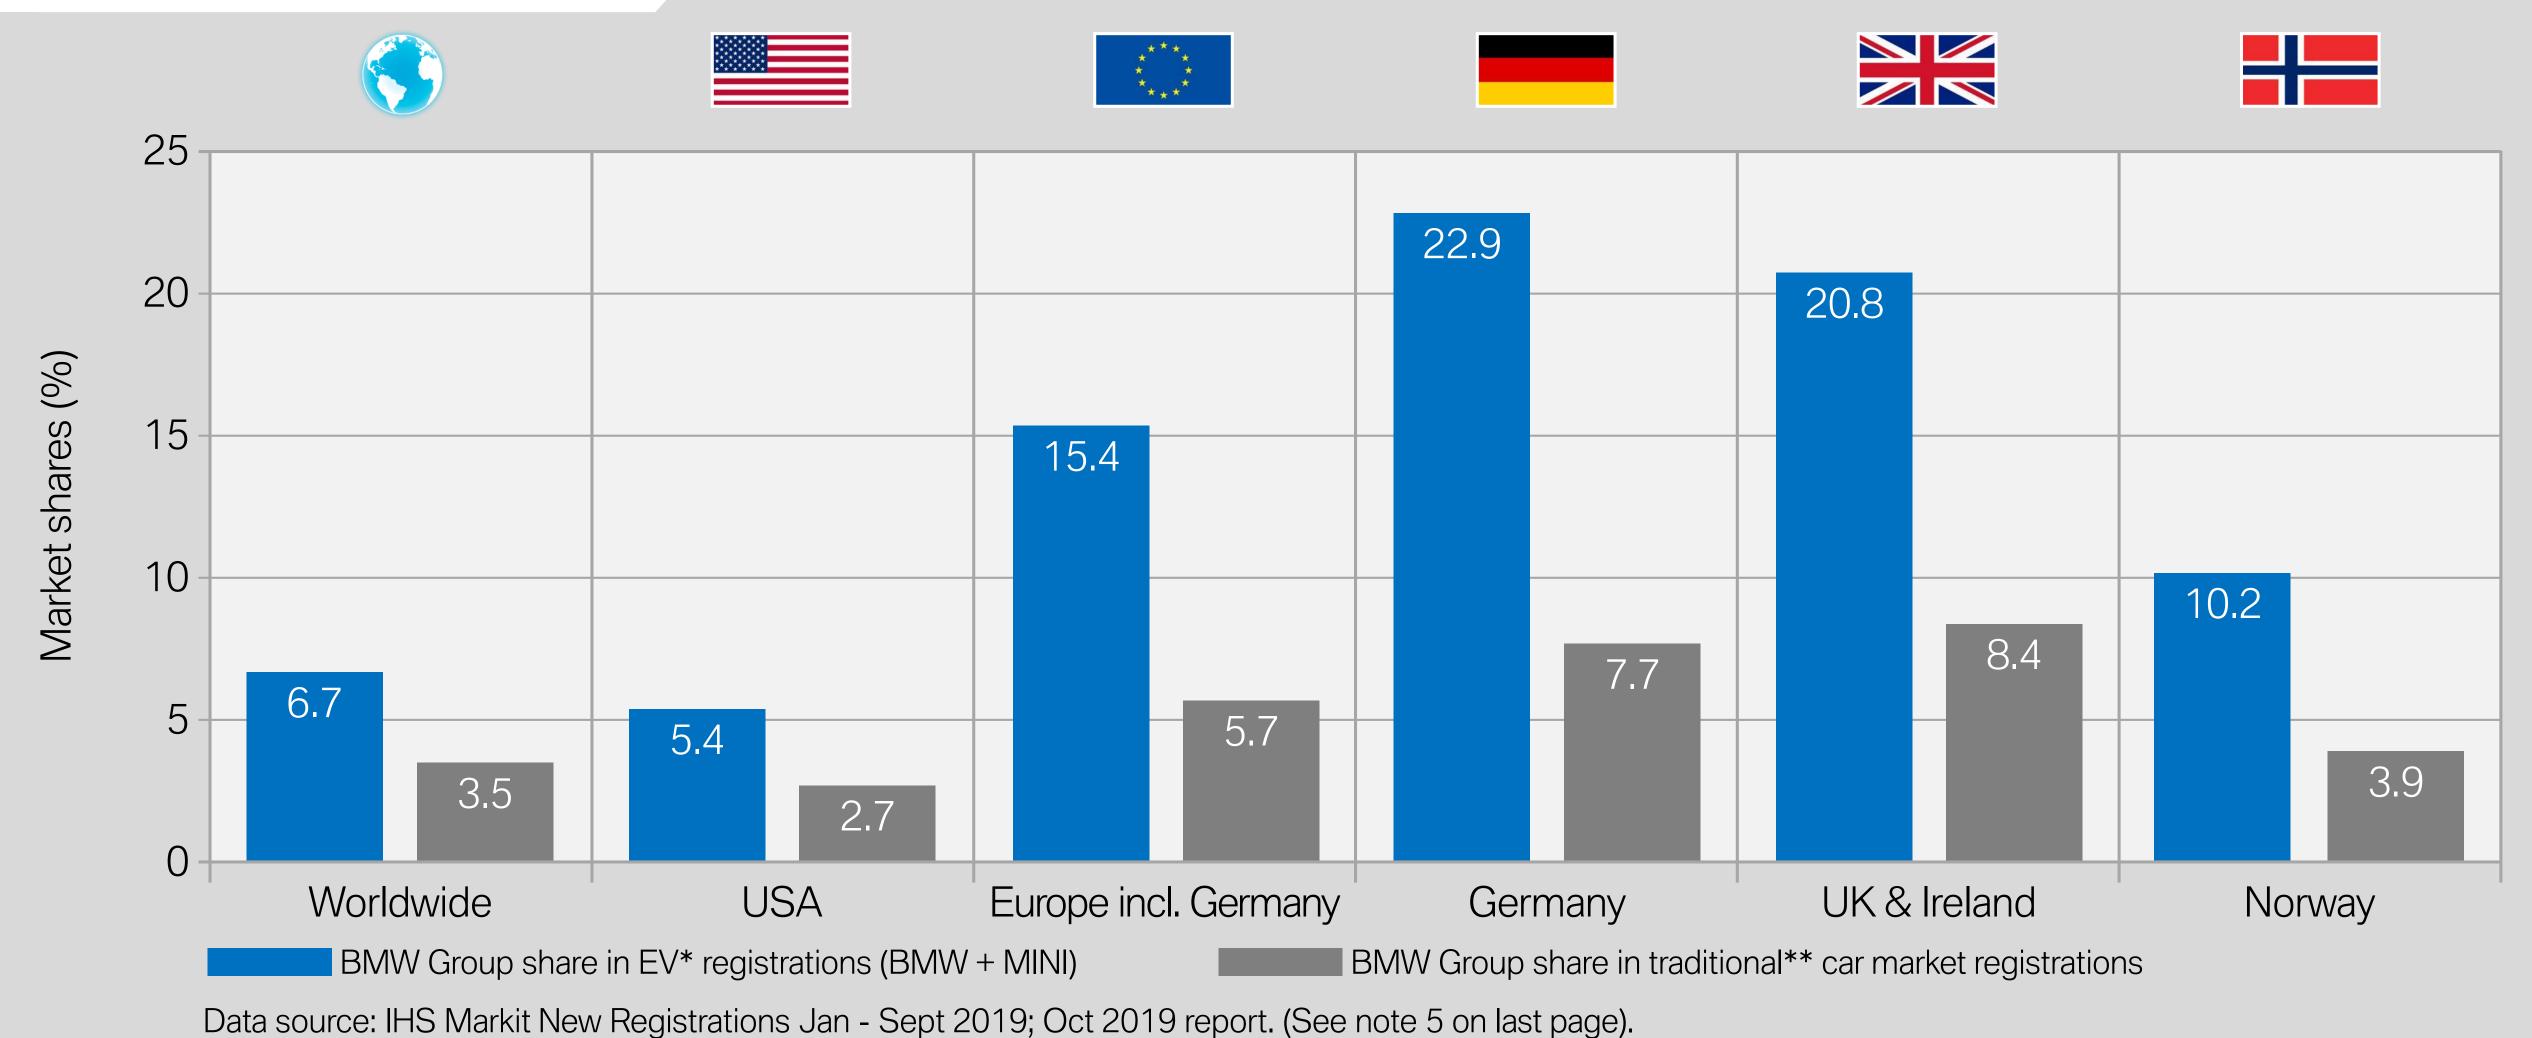

# ELECTROMOBILITY BY COUNTRY. SHARE IN NEW REGISTRATIONS. BMW EV\* VERSUS BMW ICE\*\*.

BMW Infographic

### Note (4), (5)

- \* "EV" means: Battery electric vehicles or Plug-In-Hybrid vehicles.
- \*\* "ICE" and "traditional" mean: Internal combustion engine.

#### Data source:

IHS Markit New Registrations Jan - Sept 2019; Oct 2019 report. Latest available month varies per country.

### Vehicle Type:

Passenger Cars.

#### Propulsion:

Electric, Electric w. REX, Electric w/o REX, PHEV Diesel and PHEV Petrol.

### Geography/Country coverage:

Argentina, Australia, Austria, Belgium, Brazil, Bulgaria, Canada, Chile, China, Croatia, Czech Republic, Denmark, Estonia, Finland, France, Germany, Greece, Hong Kong, Hungary, Iceland, India, Indonesia, Ireland, Israel, Italy, Japan, Latvia, Lithuania, Luxembourg, Malaysia, Malta, Mexico, Netherlands, New Zealand, Norway, Philippines, Poland, Portugal, Romania, Russia, Singapore, Slovakia, Slovenia, South Africa, South Korea, Spain, Sweden, Switzerland, Taiwan, Thailand, Turkey, United Kingdom, USA, Venezuela.