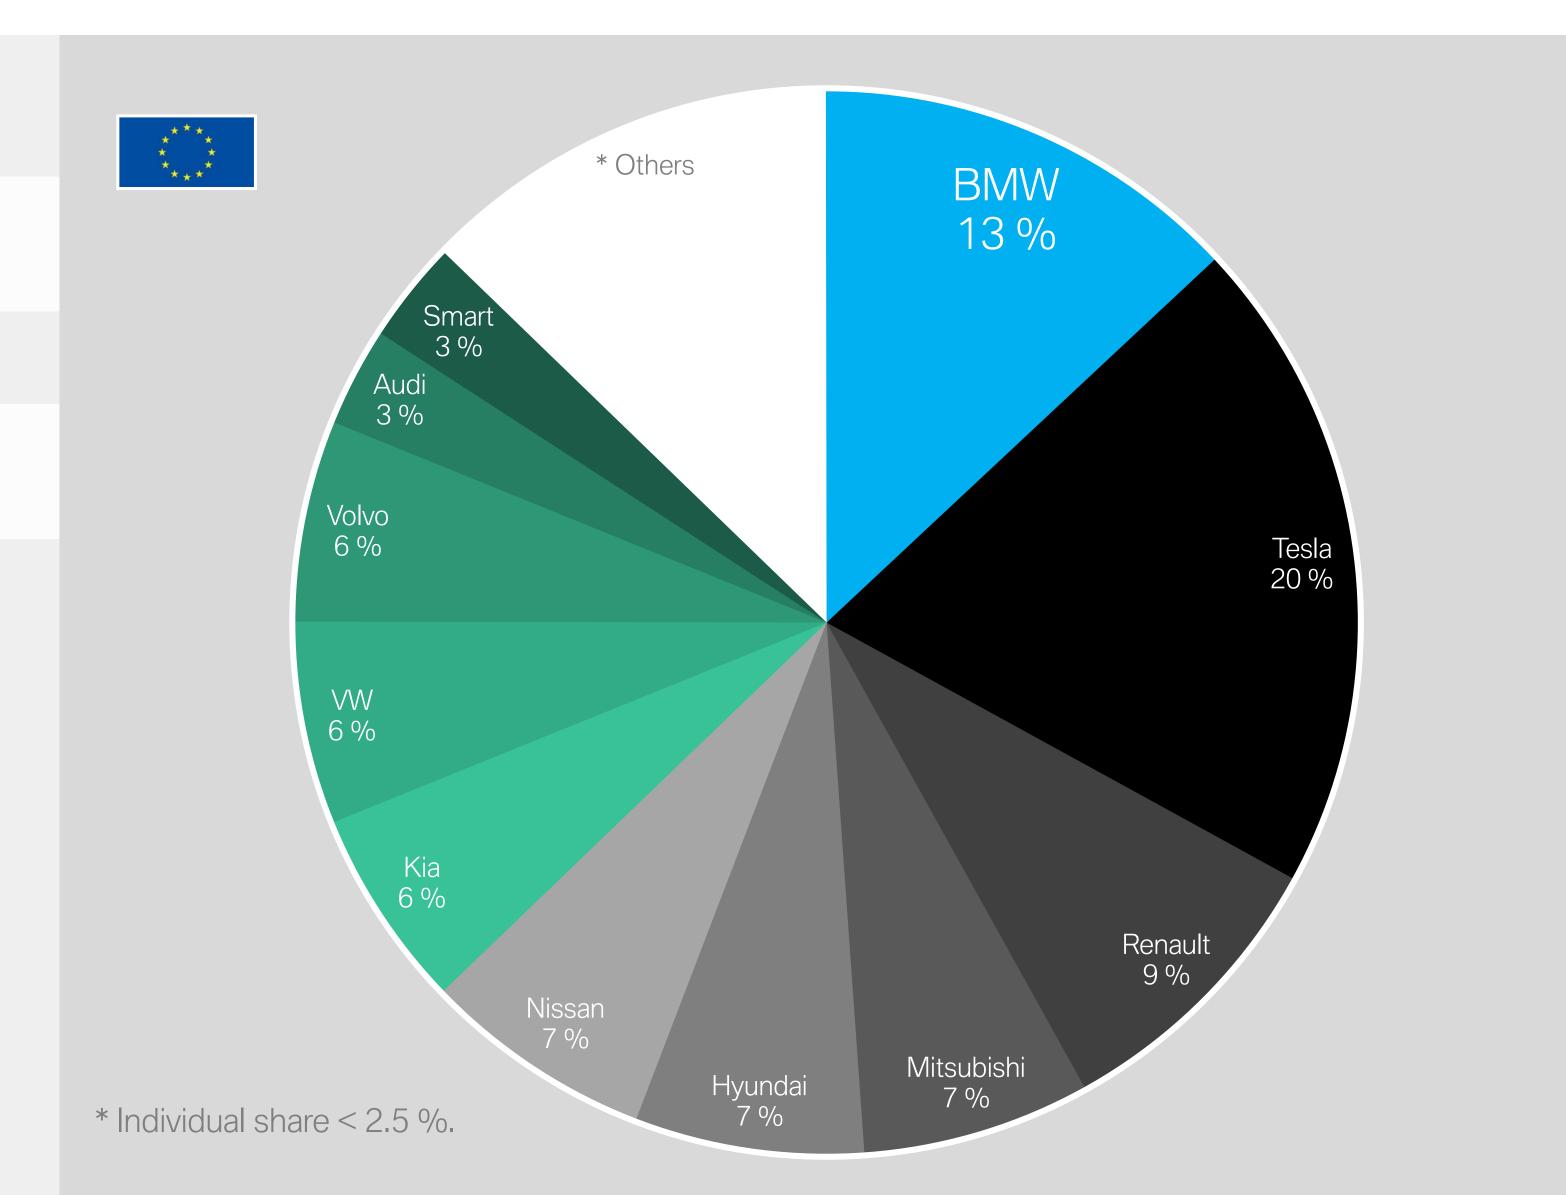

# ELECTROMOBILITY IN EUROPE. SHARE IN NEW REGISTRATIONS BY BRAND.

## BMW Infographic

Data source:

IHS Markit New Registrations BEV+PHEV combined Jan - Sept 2019; Oct 2019 report.

Vehicle Type: Passenger Cars.

Propulsion:

Electric, Electric w. REX, Electric w/o REX, PHEV Diesel and PHEV Petrol.

Geography/Country coverage: Austria, Belgium, Bulgaria, Croatia, Czech Republic, Denmark, Estonia, Finland, France, Germany, Greece, Hungary, Iceland, Ireland, Italy, Latvia, Lithuania, Luxembourg, Malta, Netherlands, Norway, Poland, Portugal, Romania, Slovakia, Slovenia, Spain, Sweden, Switzerland, United Kingdom.