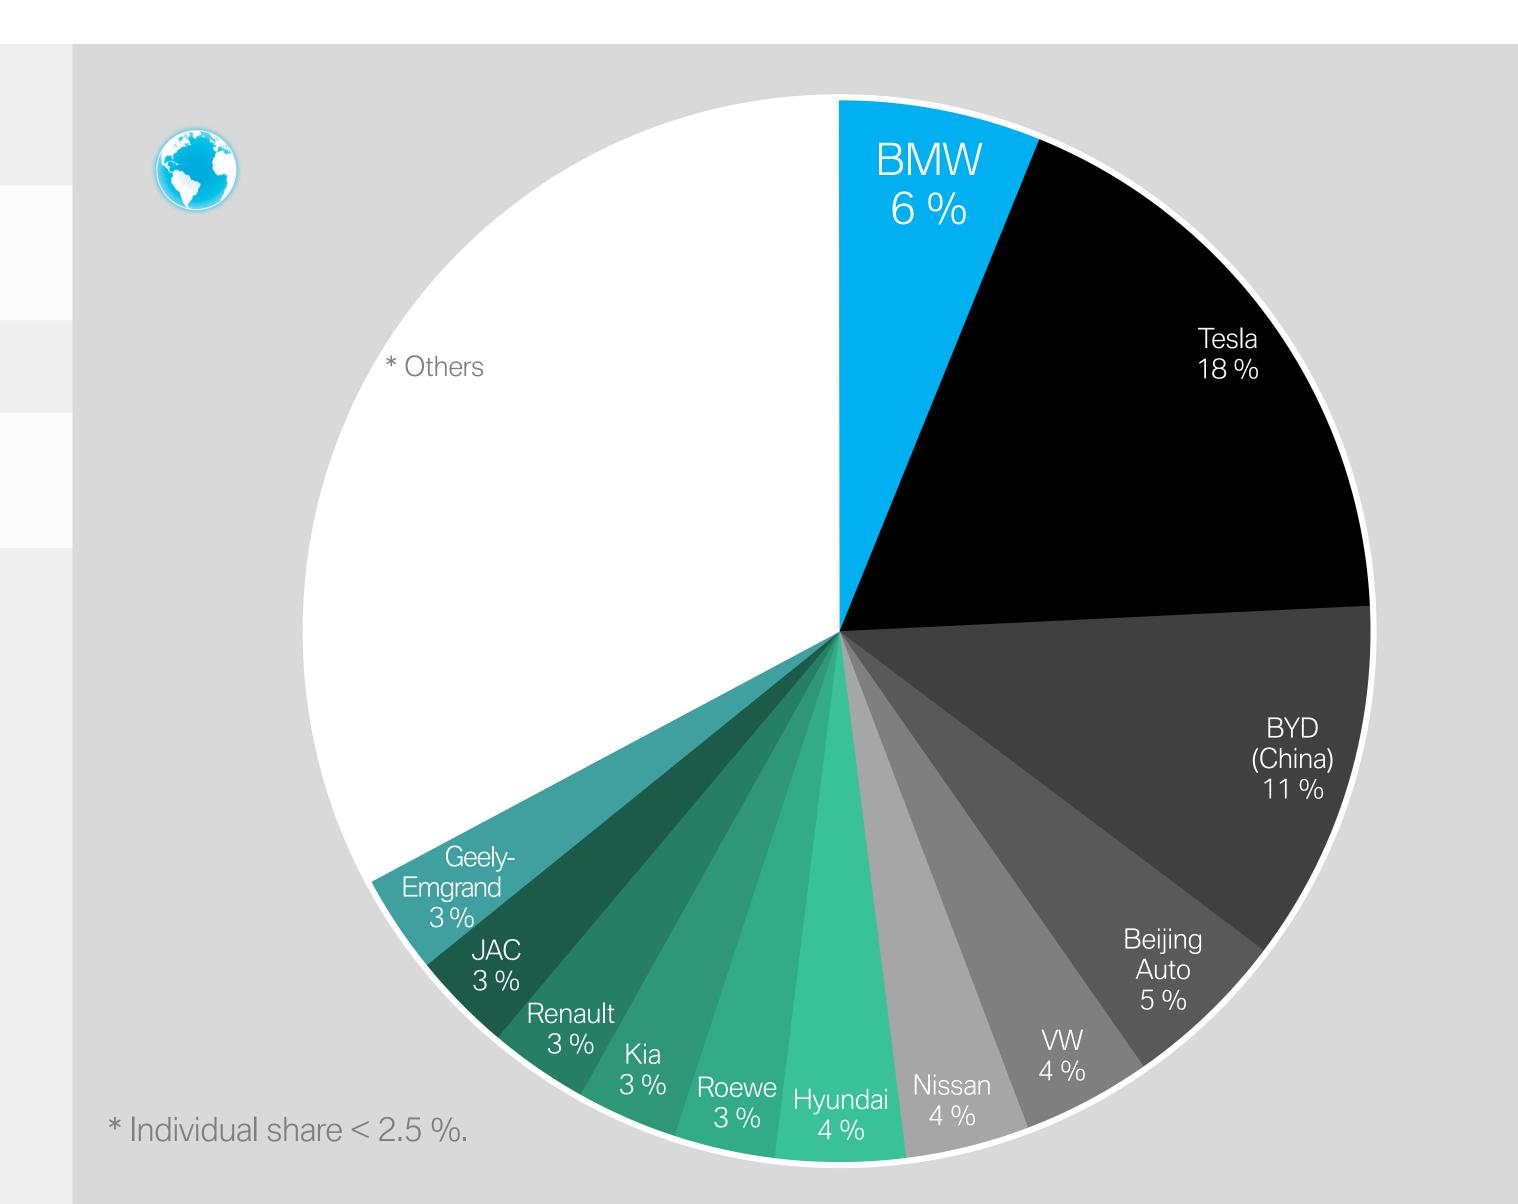

# ELECTROMOBILITY GLOBALLY. SHARE IN NEW REGISTRATIONS BY BRAND.

## BMW Infographic

Data source:

IHS Markit New Registrations BEV+PHEV combined Jan - Sept 2019; Oct 2019 report.

Vehicle Type: Passenger Cars.

Propulsion:

Electric, Electric w. REX, Electric w/o REX, PHEV Diesel and PHEV Petrol.

Geography/Country coverage:

Argentina, Australia, Austria, Belgium, Brazil, Bulgaria, Canada, Chile, China, Croatia, Czech Republic, Denmark, Estonia, Finland, France, Germany, Greece, Hong Kong, Hungary, Iceland, India, Indonesia, Ireland, Israel, Italy, Japan, Latvia, Lithuania, Luxembourg, Malaysia, Malta, Mexico, Netherlands, New Zealand, Norway, Philippines, Poland, Portugal, Romania, Russia, Singapore, Slovakia, Slovenia, South Africa, South Korea, Spain, Sweden, Switzerland, Taiwan, Thailand, Turkey, United Kingdom, USA, Venezuela.