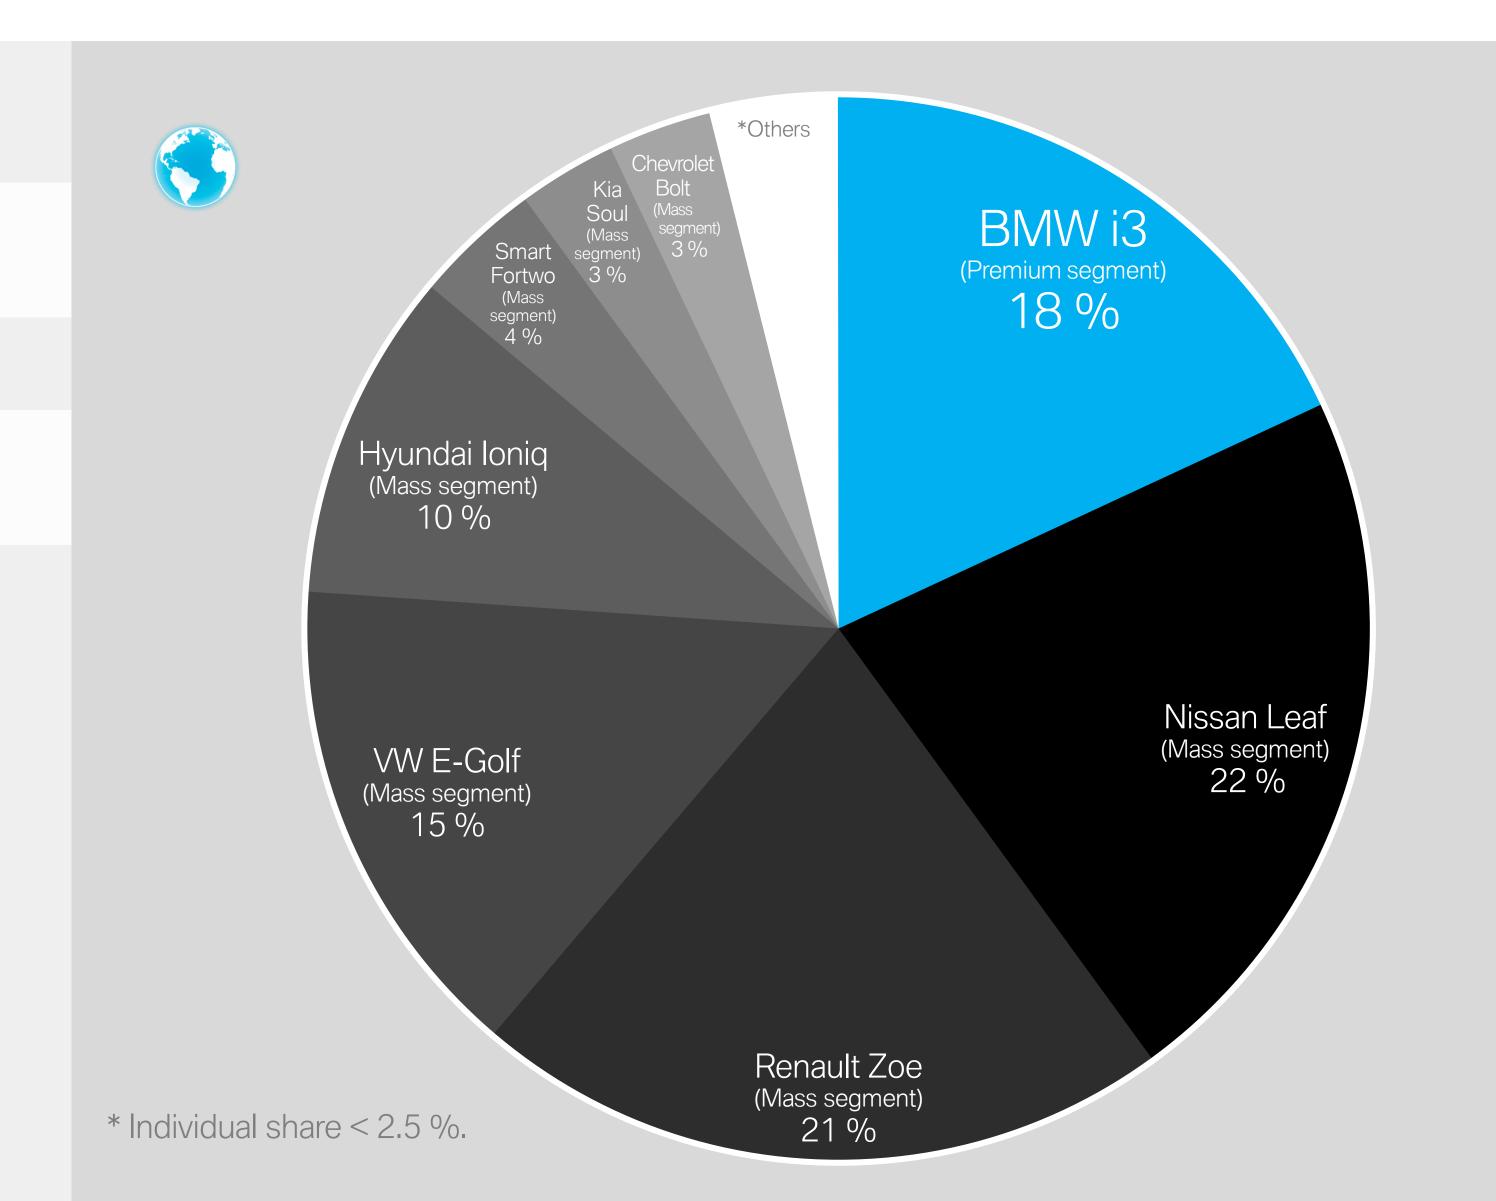

## BMW i3: #1 AS THE ONLY PREMIUM OFFER IN THE COMPACT-EV MARKET GLOBALLY.

### BMW Infographic

Data source:

IHS Markit global new vehicle registrations Jan - Sept 2019; Oct 2019 report.

Vehicle Type: Passenger Cars.

Propulsion:

Electric, Electric w. REX, Electric w/o REX, PHEV Diesel and PHEV Petrol.

Geography/Country coverage:

Argentina, Australia, Austria, Belgium, Brazil, Bulgaria, Canada, Chile, China, Croatia, Czech Republic, Denmark, Estonia, Finland, France, Germany, Greece, Hong Kong, Hungary, Iceland, India, Indonesia, Ireland, Israel, Italy, Japan, Latvia, Lithuania, Luxembourg, Malaysia, Malta, Mexico, Netherlands, New Zealand, Norway, Philippines, Poland, Portugal, Romania, Russia, Singapore, Slovakia, Slovenia, South Africa, South Korea, Spain, Sweden, Switzerland, Taiwan, Thailand, Turkey, United Kingdom, USA, Venezuela.