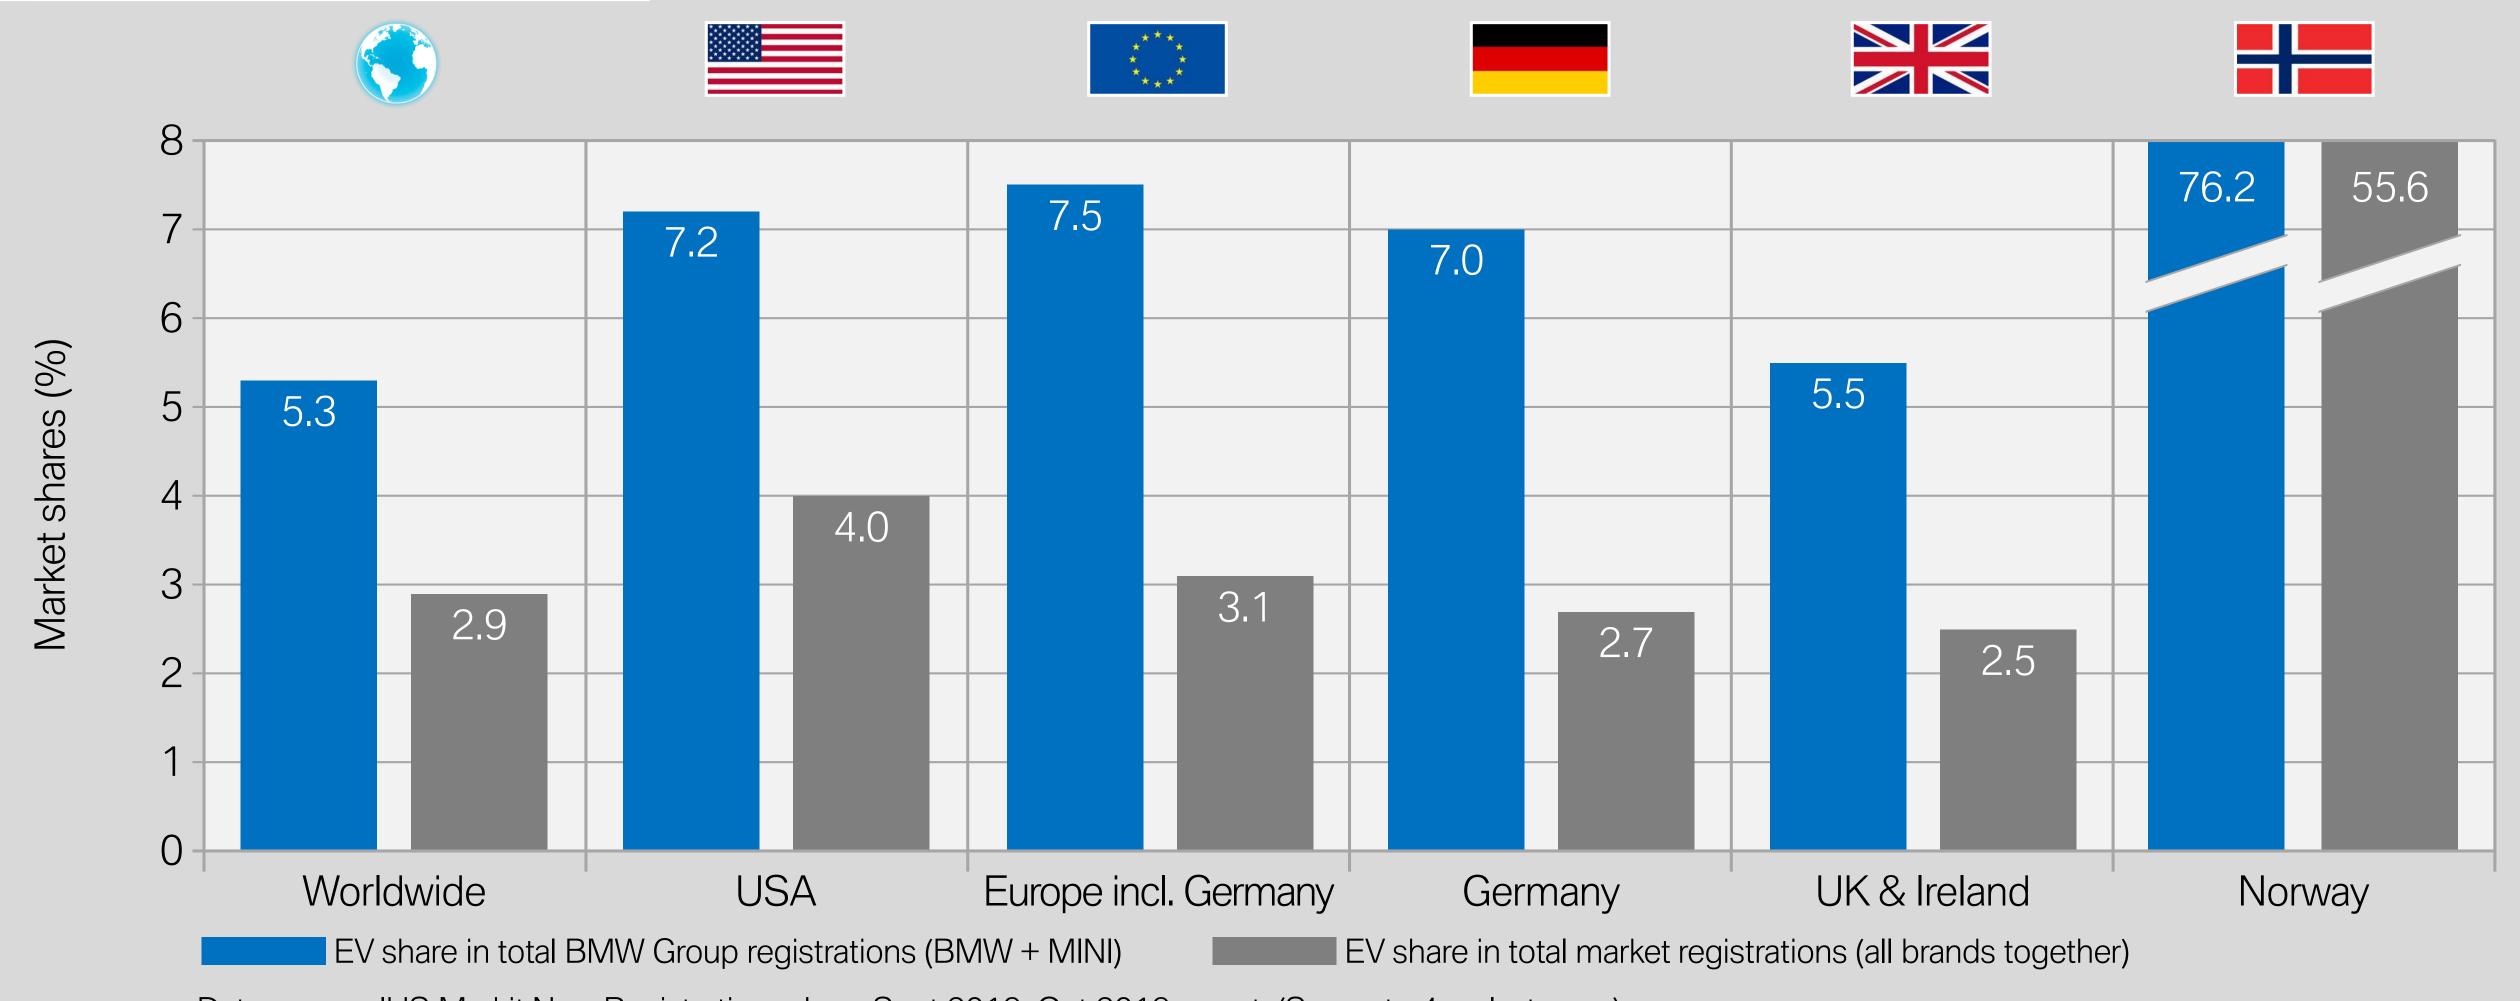

# ELECTROMOBILITY BY COUNTRY. SHARE IN THE EV\* SEGMENT. BMW VERSUS MARKET - AVERAGE.

BMW Infographic

Data source: IHS Markit New Registrations Jan - Sept 2019; Oct 2019 report. (See note 4 on last page).

### Note (4), (5)

- \* "EV" means: Battery electric vehicles or Plug-In-Hybrid vehicles.
- \*\* "ICE" and "traditional" mean: Internal combustion engine.

#### Data source:

IHS Markit New Registrations Jan - Sept 2019; Oct 2019 report. Latest available month varies per country.

### Vehicle Type:

Passenger Cars.

#### Propulsion:

Electric, Electric w. REX, Electric w/o REX, PHEV Diesel and PHEV Petrol.

### Geography/Country coverage:

Argentina, Australia, Austria, Belgium, Brazil, Bulgaria, Canada, Chile, China, Croatia, Czech Republic, Denmark, Estonia, Finland, France, Germany, Greece, Hong Kong, Hungary, Iceland, India, Indonesia, Ireland, Israel, Italy, Japan, Latvia, Lithuania, Luxembourg, Malaysia, Malta, Mexico, Netherlands, New Zealand, Norway, Philippines, Poland, Portugal, Romania, Russia, Singapore, Slovakia, Slovenia, South Africa, South Korea, Spain, Sweden, Switzerland, Taiwan, Thailand, Turkey, United Kingdom, USA, Venezuela.