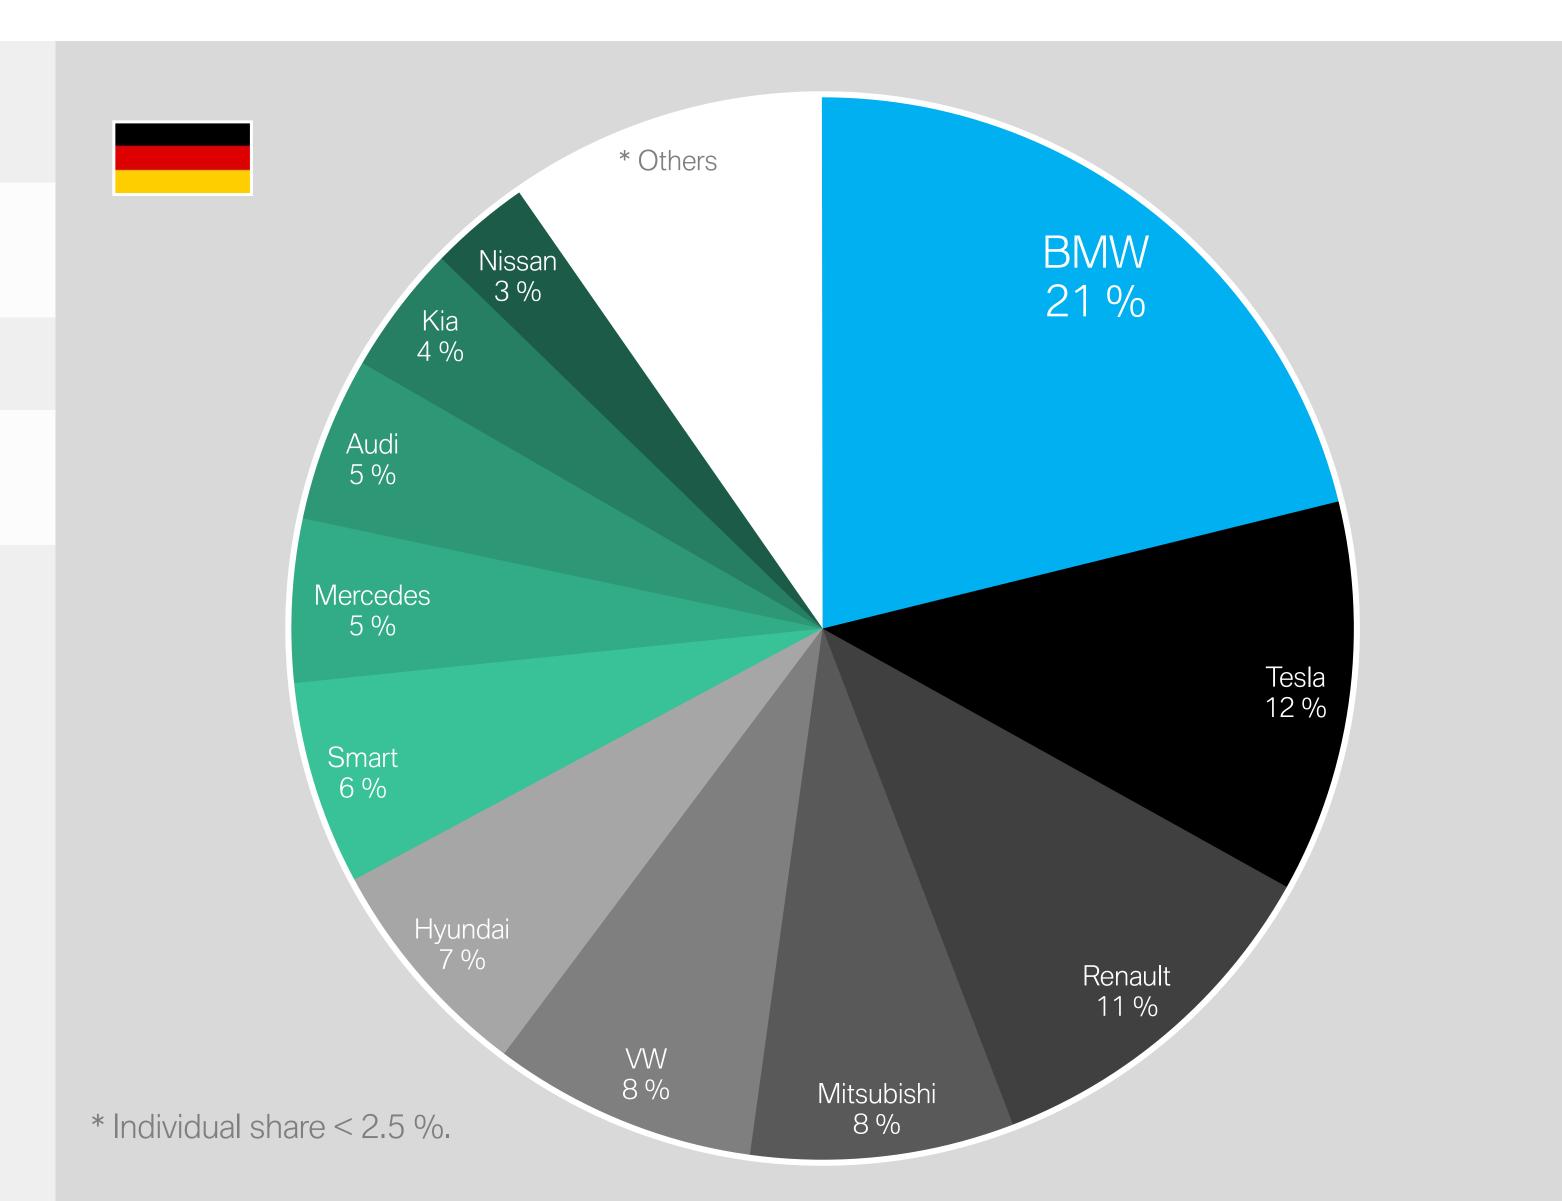

# ELECTROMOBILITY IN GERMANY. SHARE IN NEW REGISTRATIONS BY BRAND.

## BMW Infographic

Data source:

IHS Markit New Registrations BEV+PHEV combined Jan - Sept 2019; Oct 2019 report.

Vehicle Type: Passenger Cars.

Propulsion:

Electric, Electric w. REX, Electric w/o REX, PHEV Diesel and PHEV Petrol.

Geography/Country coverage: Germany.