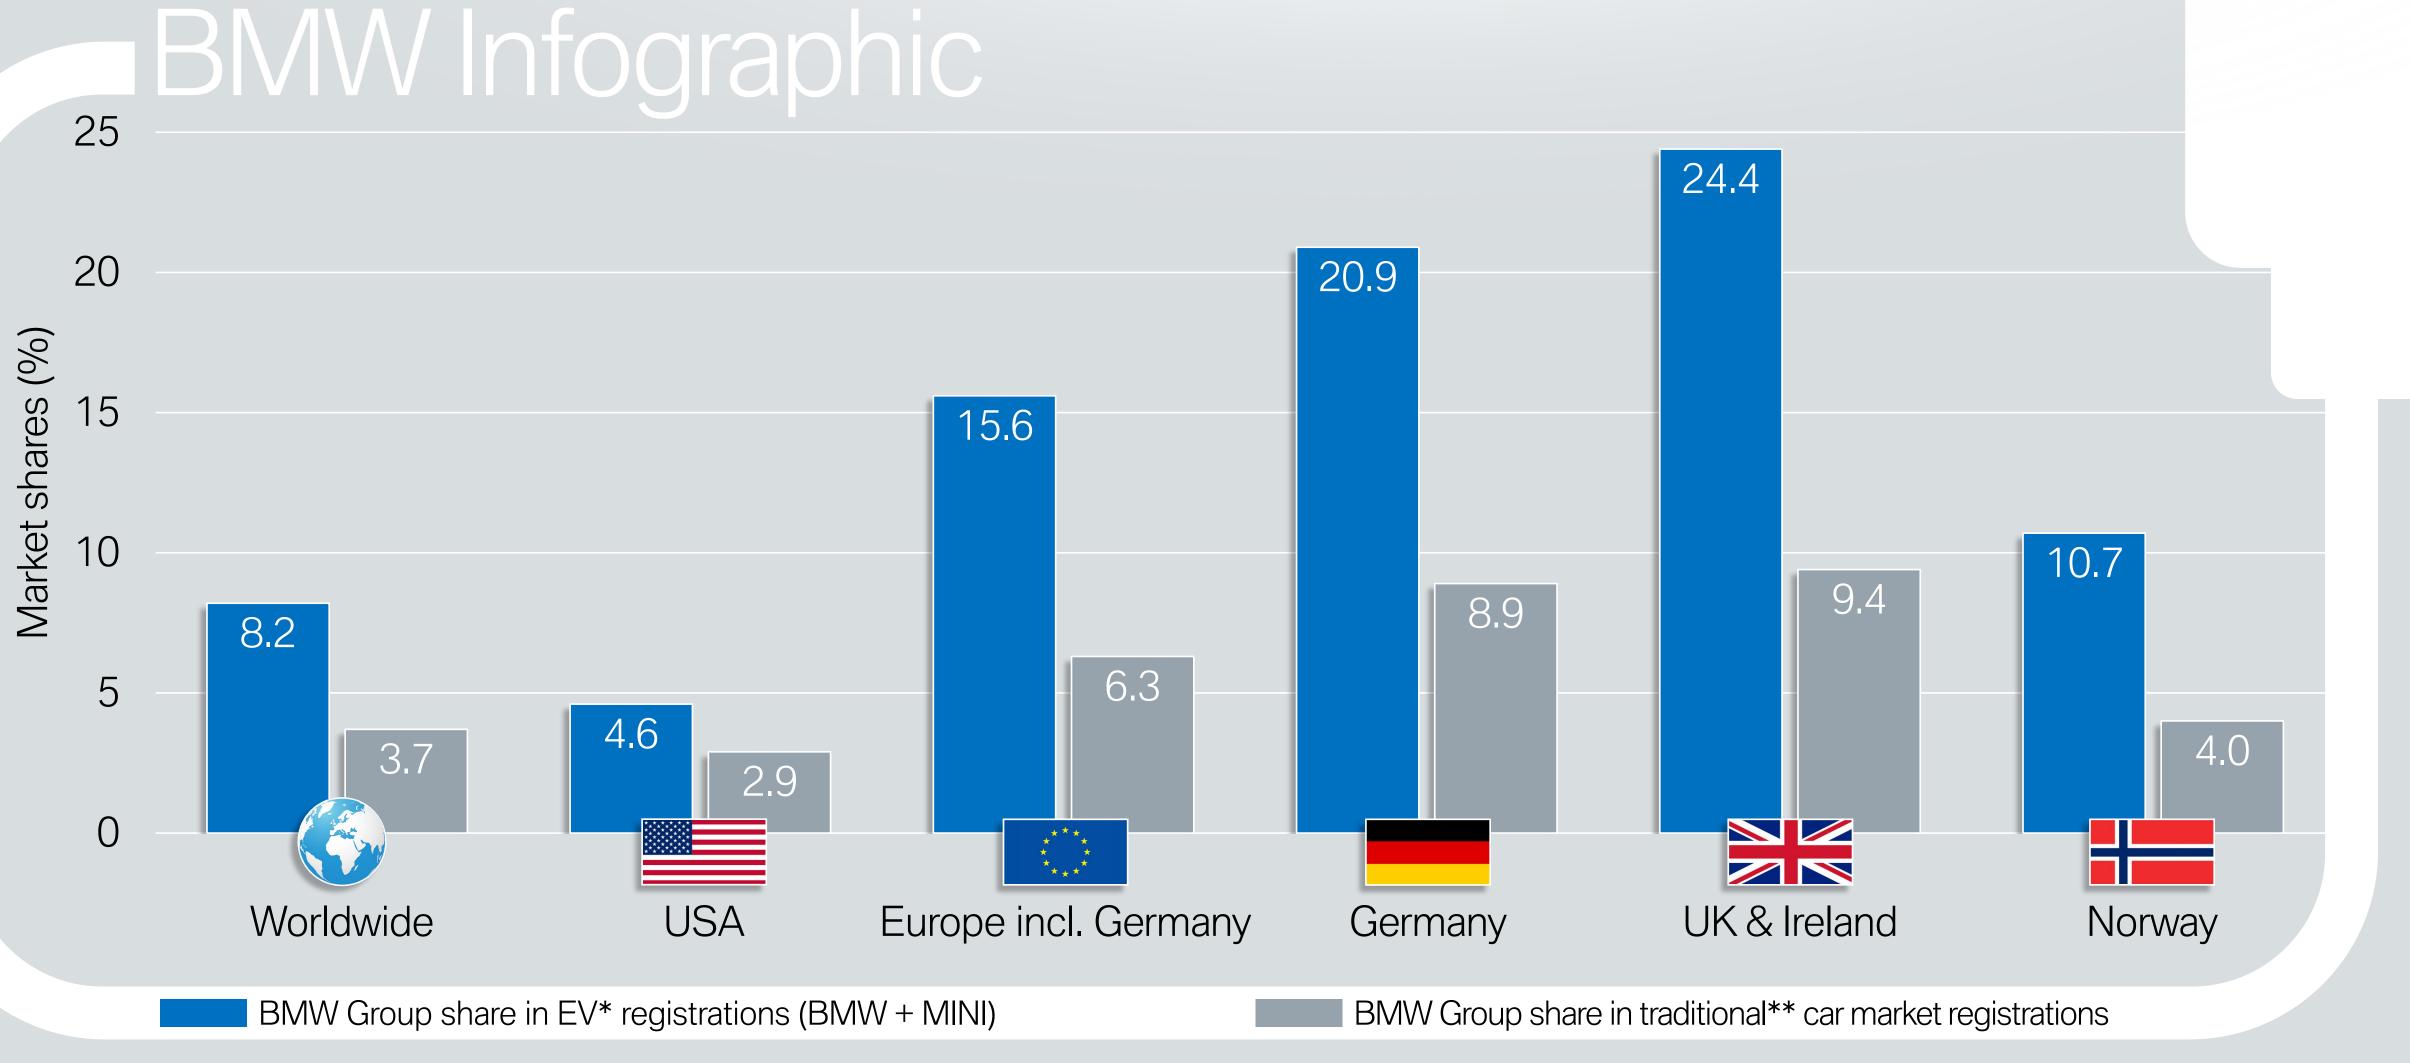

# ELECTROMOBILITY BY COUNTRY. SHARE IN NEW REGISTRATIONS. BMW EV\* VS. BMW ICE \*\*.

Data source: IHS Markit New Registrations March 2019 - Feb. 2020; March 2020 Report (For \* / \*\* see note in appendix).

#### Notes

"EV" means:

Battery electric vehicles or Plug-In-Hybrid vehicles.

\*\* "ICE" and "traditional" mean:

Internal combustion engine.

#### Data source:

IHS Markit New Registrations March 2019 - Feb. 2020; March 2020 Report. Latest available month varies per country.

### Vehicle Type:

Passenger Cars.

### Propulsion:

Electric, Electric w. REX, Electric w/o REX,

PHEV Diesel and PHEV Petrol.

### Geography/Country coverage:

Argentina, Australia, Austria, Belgium, Brazil, Bulgaria, Canada, Chile, China, Croatia, Czech Republic, Denmark, Estonia, Finland, France, Germany, Greece, Hong Kong, Hungary, Iceland, India, Indonesia, Ireland, Israel, Italy, Japan, Latvia, Lithuania, Luxembourg, Malaysia, Malta, Mexico, Netherlands, New Zealand, Norway, Philippines, Poland, Portugal, Romania, Russia, Singapore, Slovakia, Slovenia, South Africa, South Korea, Spain, Sweden, Switzerland, Taiwan, Thailand, Turkey, United Kingdom, USA, Venezuela.