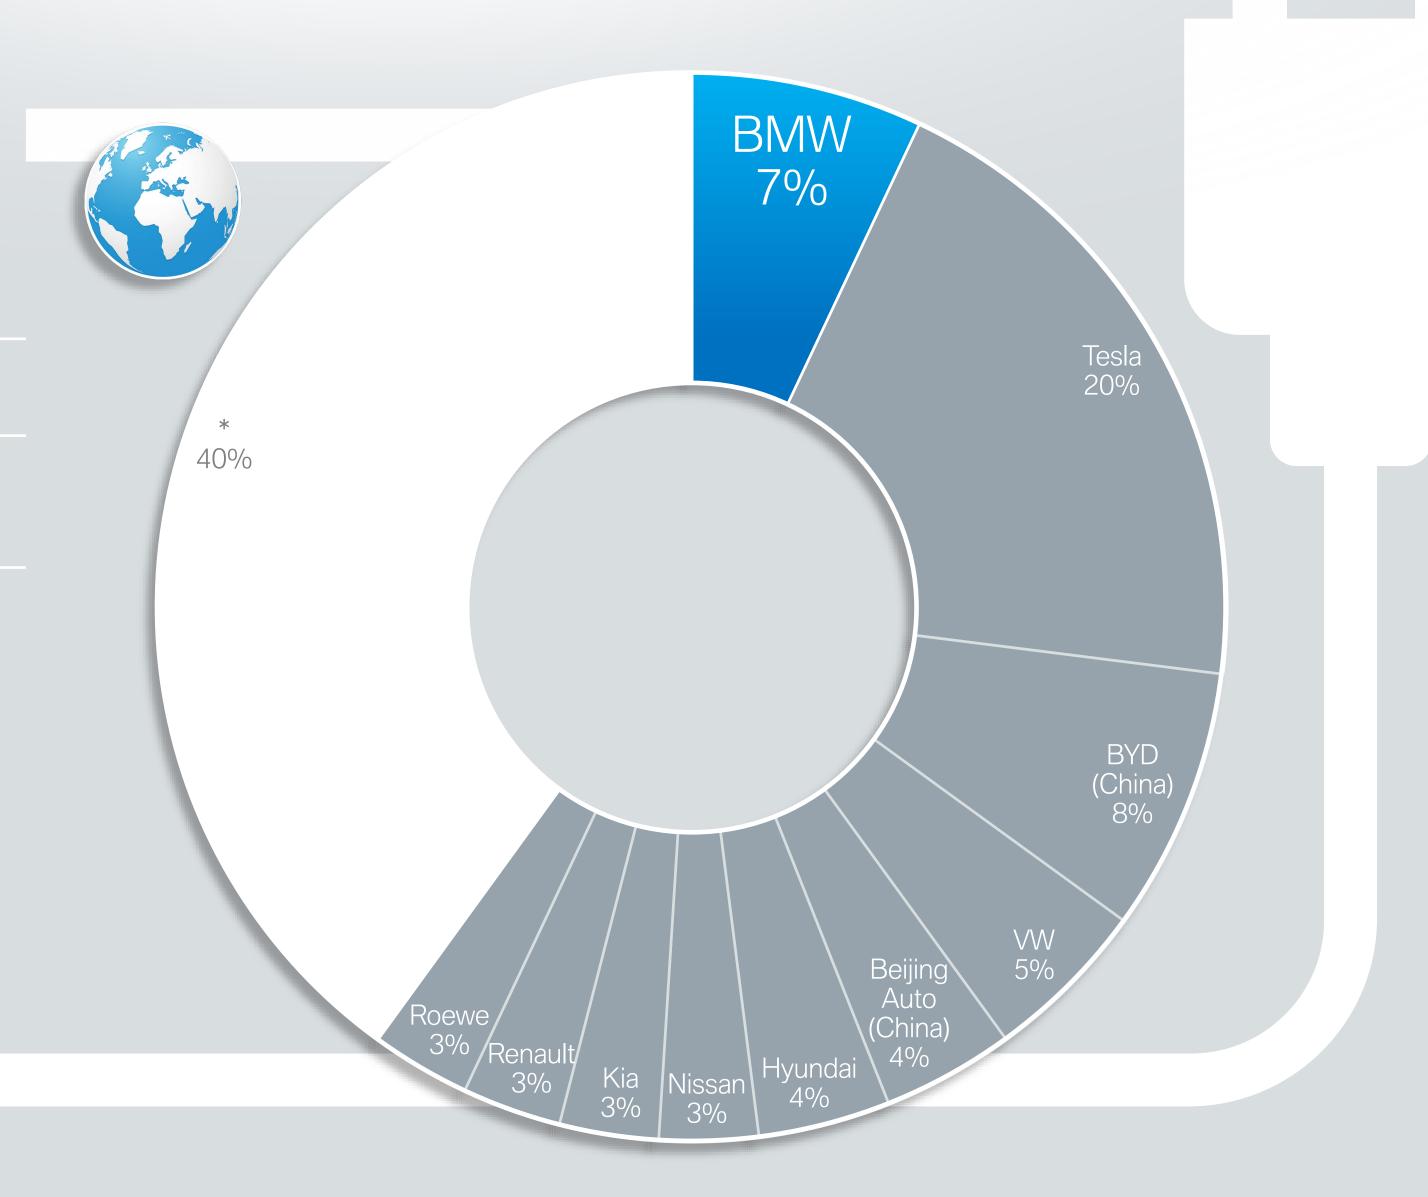

# ELECTROMOBILITY GLOBALLY. SHARE IN NEW REGISTRATIONS BY BRAND.

BMW Infographic

#### Data source:

IHS Markit New Registrations BEV+PHEV combined. March 2019 - Feb. 2020; March 2020 Report.

Vehicle Type:

Passenger Cars.

### Propulsion:

Electric, Electric w. REX, Electric w/o REX, PHEV Diesel and PHEV Petrol.

### Geography/Country coverage:

Argentina, Australia, Austria, Belgium, Brazil, Bulgaria, Canada, Chile, China, Croatia, Czech Republic, Denmark, Estonia, Finland, France, Germany, Greece, Hong Kong, Hungary, Iceland, India, Indonesia, Ireland, Israel, Italy, Japan, Latvia, Lithuania, Luxembourg, Malaysia, Malta, Mexico, Netherlands, New Zealand, Norway, Philippines, Poland, Portugal, Romania, Russia, Singapore, Slovakia, Slovenia, South Africa, South Korea, Spain, Sweden, Switzerland, Taiwan, Thailand, Turkey, United Kingdom, USA, Venezuela.

\* Others: Individual share < 2.5%.