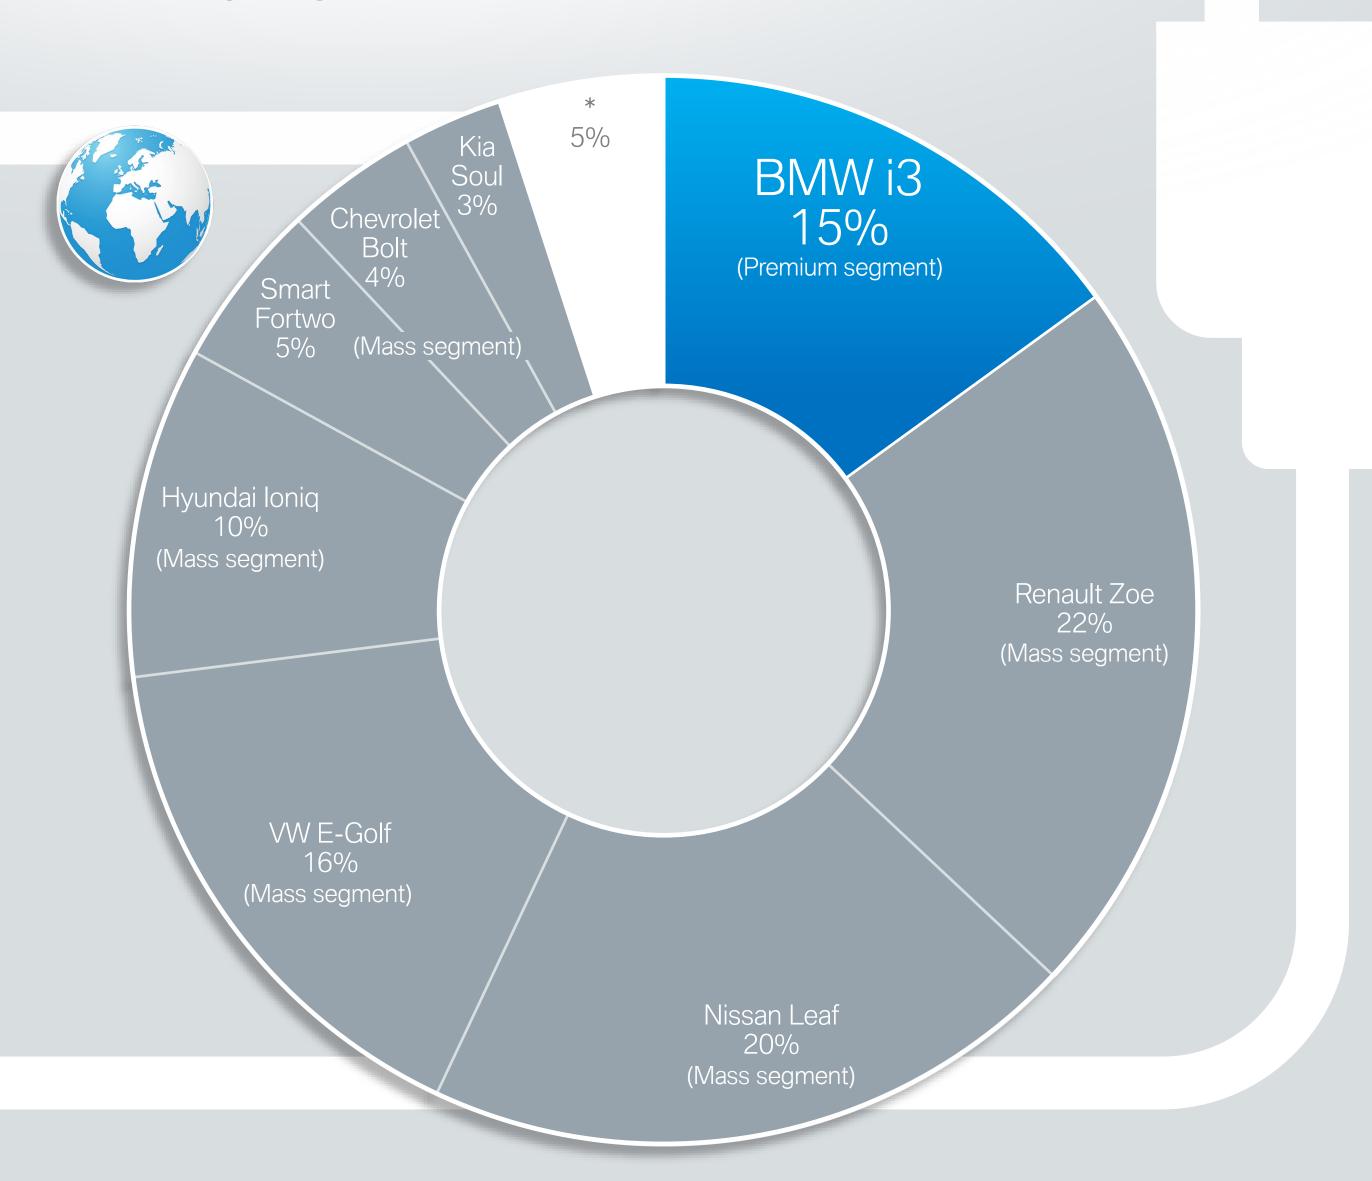

### BMW i3: #1 AS THE ONLY PREMIUM OFFER IN THE COMPACT - EV MARKET GLOBALLY.

BMW Infographic

#### Data source:

IHS Markit New Registrations BEV+PHEV combined. March 2019 - Feb. 2020; March 2020 Report.

Vehicle Type: Passenger Cars.

#### Propulsion:

Electric, Electric w. REX, Electric w/o REX, PHEV Diesel and PHEV Petrol.

### Geography/Country coverage:

Argentina, Australia, Austria, Belgium, Brazil, Bulgaria, Canada, Chile, China, Croatia, Czech Republic, Denmark, Estonia, Finland, France, Germany, Greece, Hong Kong, Hungary, Iceland, India, Indonesia, Ireland, Israel, Italy, Japan, Latvia, Lithuania, Luxembourg, Malaysia, Malta, Mexico, Netherlands, New Zealand, Norway, Philippines, Poland, Portugal, Romania, Russia, Singapore, Slovakia, Slovenia, South Africa, South Korea, Spain, Sweden, Switzerland, Taiwan, Thailand, Turkey, United Kingdom, USA, Venezuela.

\* Others: Individual share < 2.5%.