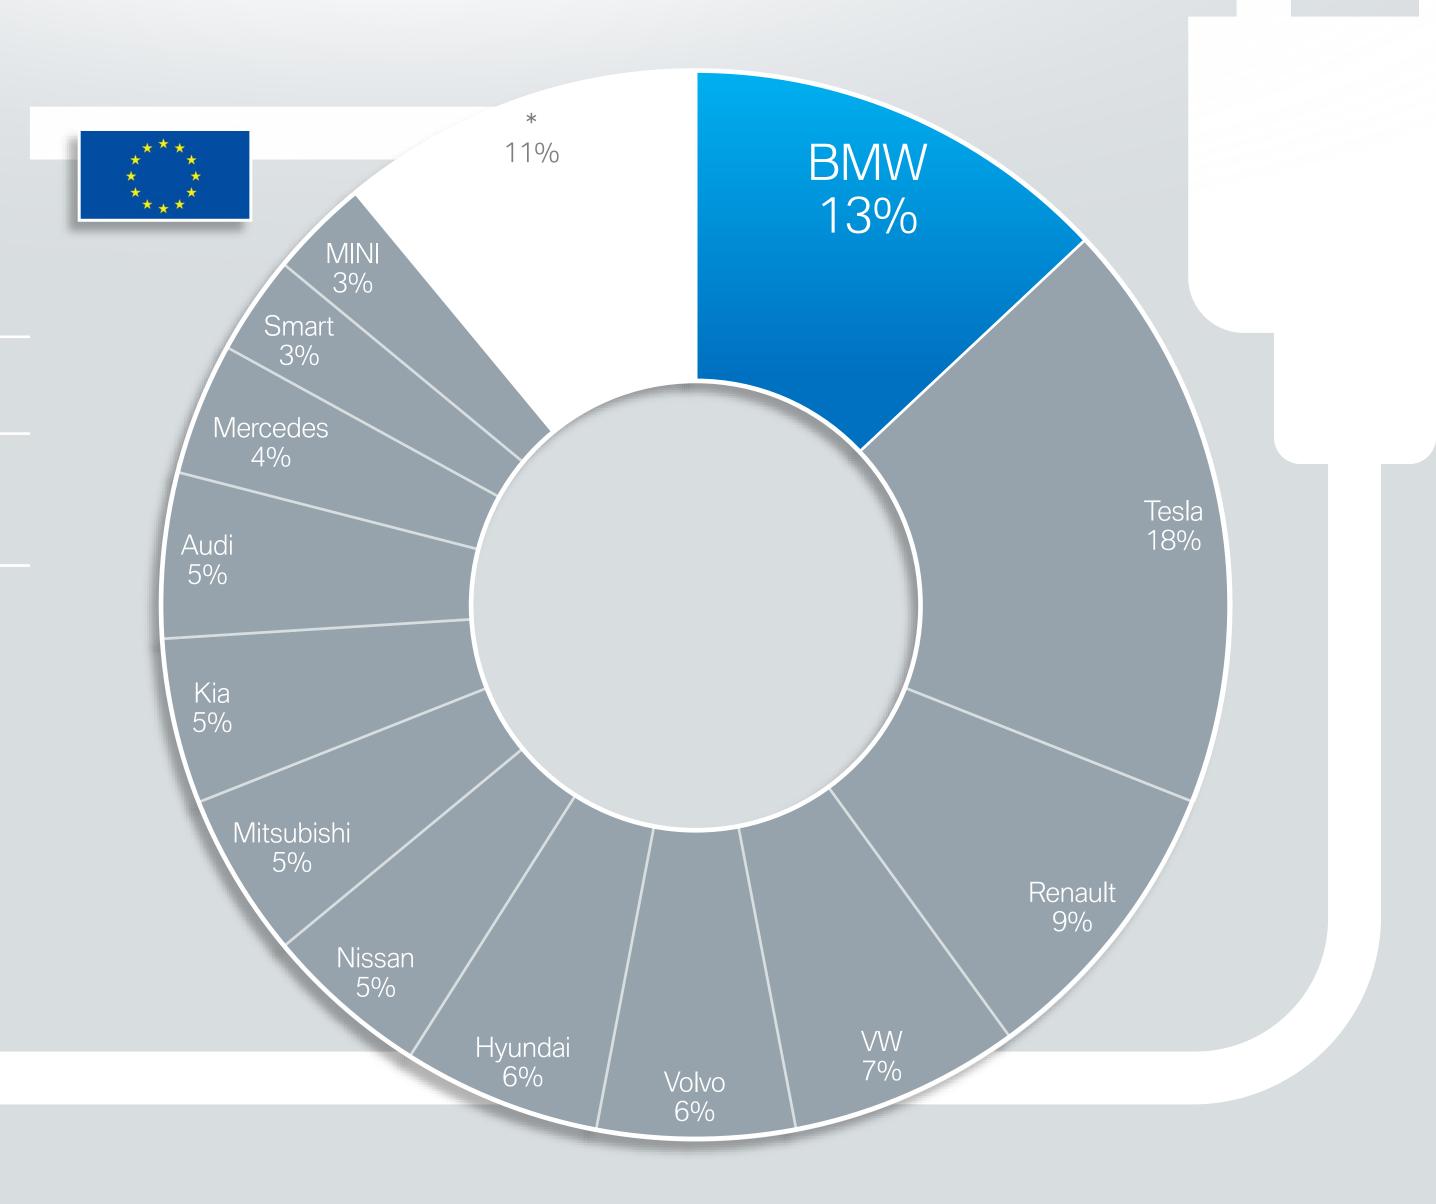

# ELECTROMOBILITY IN EUROPE. SHARE IN NEW REGISTRATIONS BY BRAND.

BMW Infographic

Data source:

IHS Markit New Registrations BEV+PHEV combined. March 2019 - Feb. 2020; March 2020 Report.

Vehicle Type: Passenger Cars.

Propulsion:

Electric, Electric w. REX, Electric w/o REX, PHEV Diesel and PHEV Petrol.

Geography/Country coverage:
Austria, Belgium, Bulgaria, Croatia,
Czech Republic, Denmark, Estonia, Finland, France,
Germany, Greece, Hungary, Iceland, Ireland, Italy, Latvia,
Lithuania, Luxembourg, Malta, Netherlands, Norway,
Poland, Portugal, Romania, Slovakia, Slovenia, Spain,
Sweden, Switzerland, United Kingdom.

<sup>\*</sup> Others: Individual share < 2.5%.