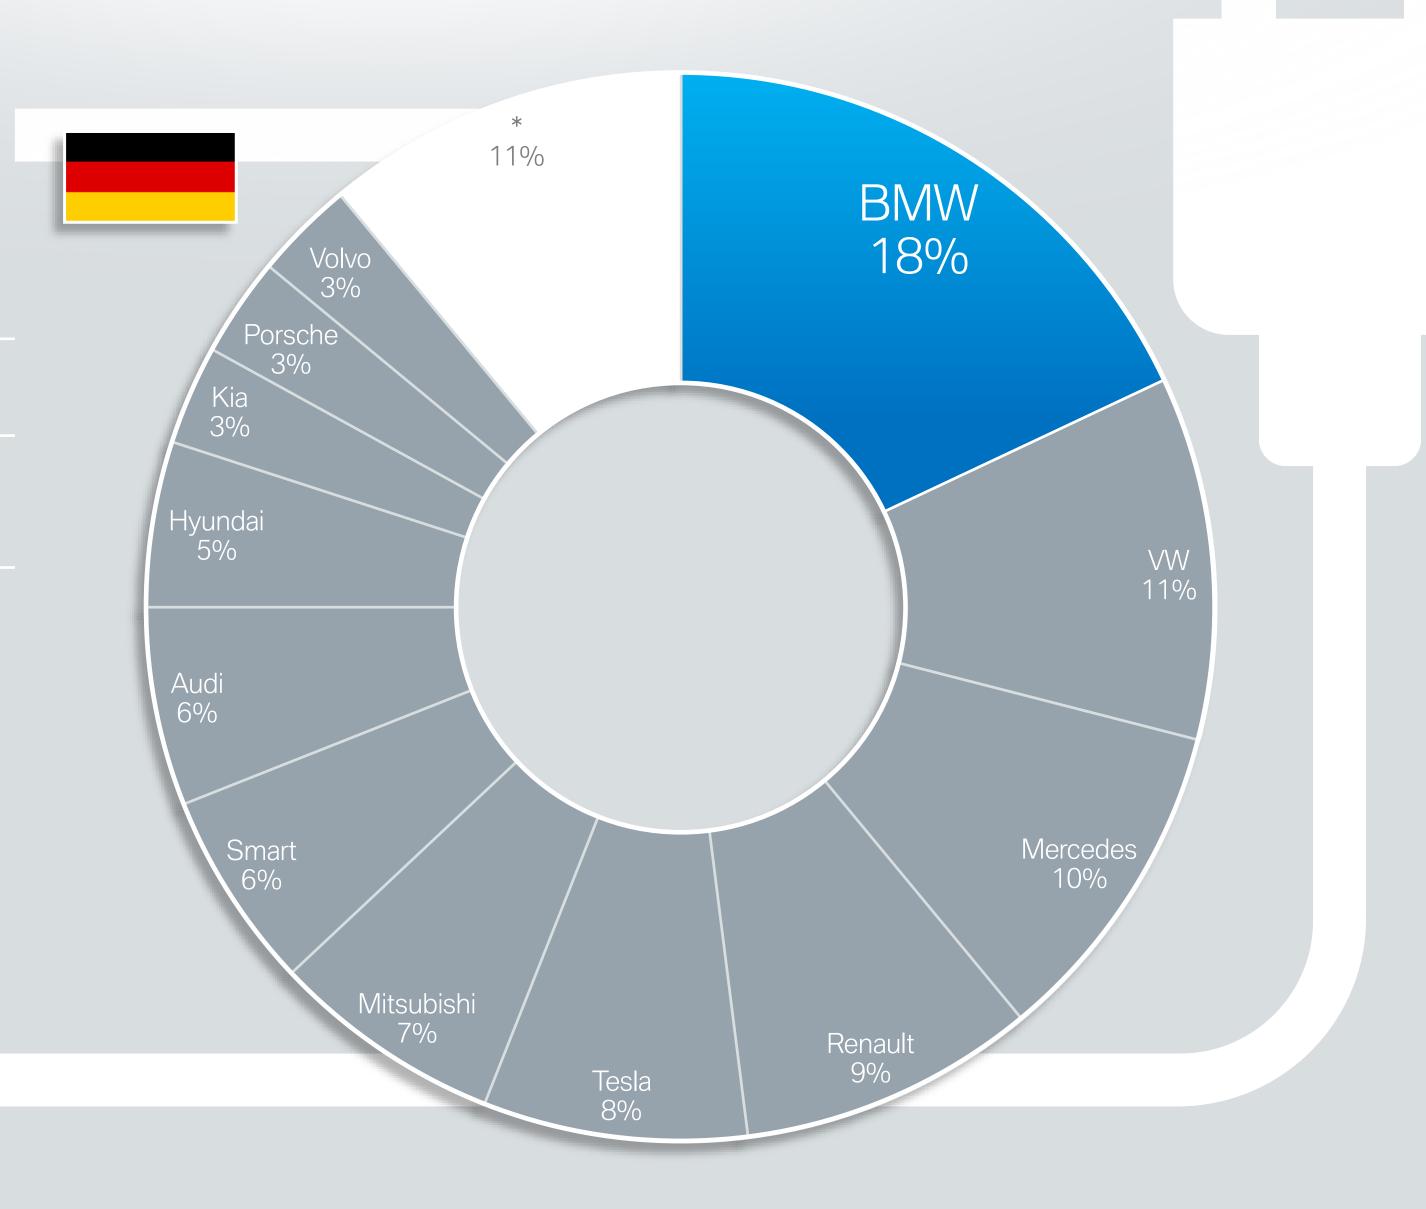

# ELECTROMOBILITY IN GERMANY. SHARE IN NEW REGISTRATIONS BY BRAND.

BMW Infographic

Data source:

IHS Markit New Registrations BEV+PHEV combined. March 2019 - Feb. 2020; March 2020 Report.

Vehicle Type: Passenger Cars.

Propulsion:

Electric, Electric w. REX, Electric w/o REX, PHEV Diesel and PHEV Petrol.

Geography/Country coverage: Germany.

\* Others: Individual share < 2.5%.