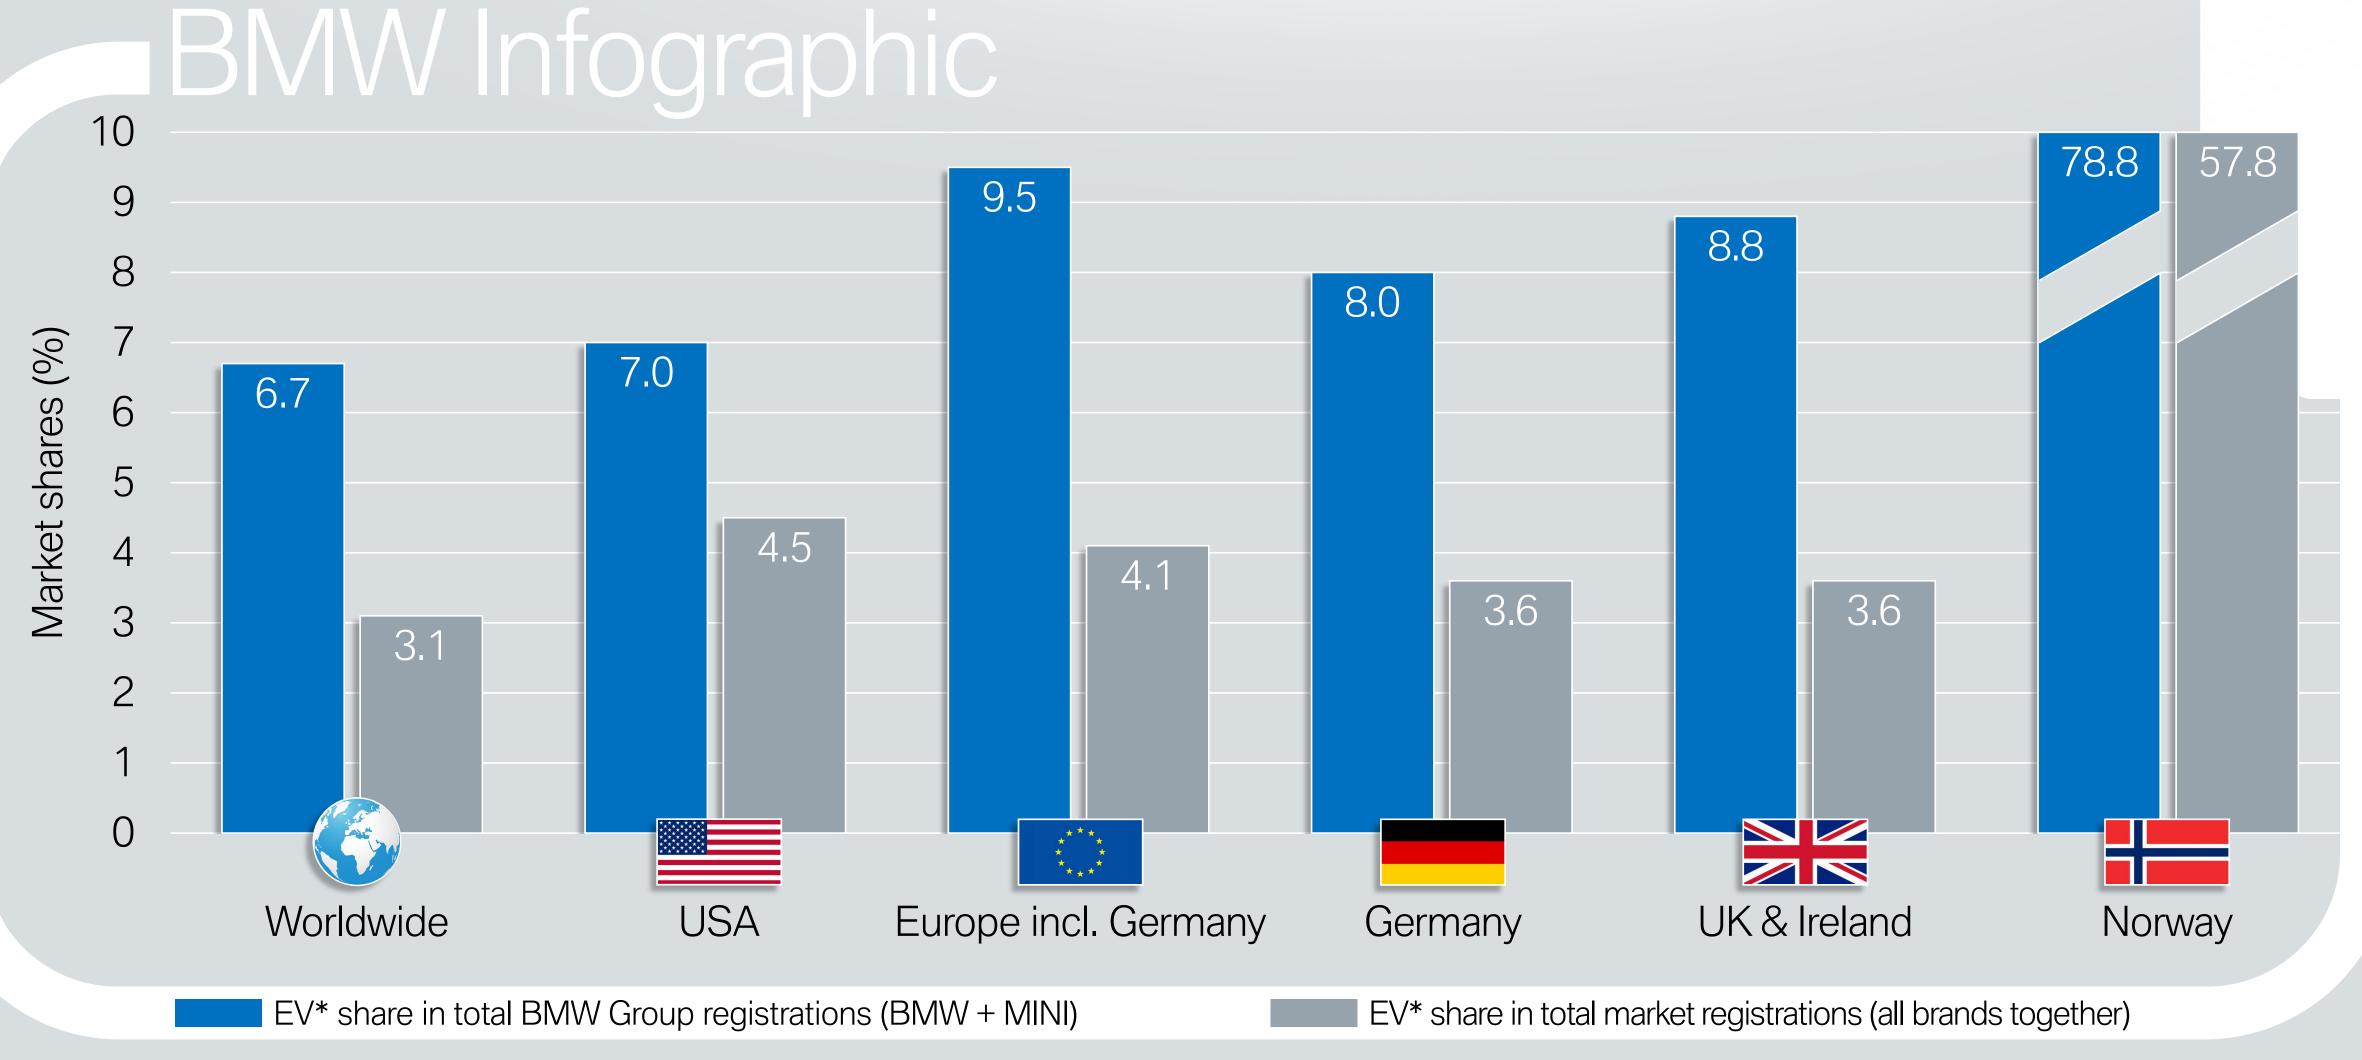

# ELECTROMOBILITY BY COUNTRY. SHARE IN THE EV\* SEGMENT. BMW VS. MARKET - AVERAGE.

Data source: IHS Markit New Registrations March 2019 - Feb. 2020; March 2020 Report (For \* see note in appendix).

#### Notes

"EV" means:

Battery electric vehicles or Plug-In-Hybrid vehicles.

\*\* "ICE" and "traditional" mean:

Internal combustion engine.

#### Data source:

IHS Markit New Registrations March 2019 - Feb. 2020; March 2020 Report. Latest available month varies per country.

### Vehicle Type:

Passenger Cars.

### Propulsion:

Electric, Electric w. REX, Electric w/o REX,

PHEV Diesel and PHEV Petrol.

### Geography/Country coverage:

Argentina, Australia, Austria, Belgium, Brazil, Bulgaria, Canada, Chile, China, Croatia, Czech Republic, Denmark, Estonia, Finland, France, Germany, Greece, Hong Kong, Hungary, Iceland, India, Indonesia, Ireland, Israel, Italy, Japan, Latvia, Lithuania, Luxembourg, Malaysia, Malta, Mexico, Netherlands, New Zealand, Norway, Philippines, Poland, Portugal, Romania, Russia, Singapore, Slovakia, Slovenia, South Africa, South Korea, Spain, Sweden, Switzerland, Taiwan, Thailand, Turkey, United Kingdom, USA, Venezuela.