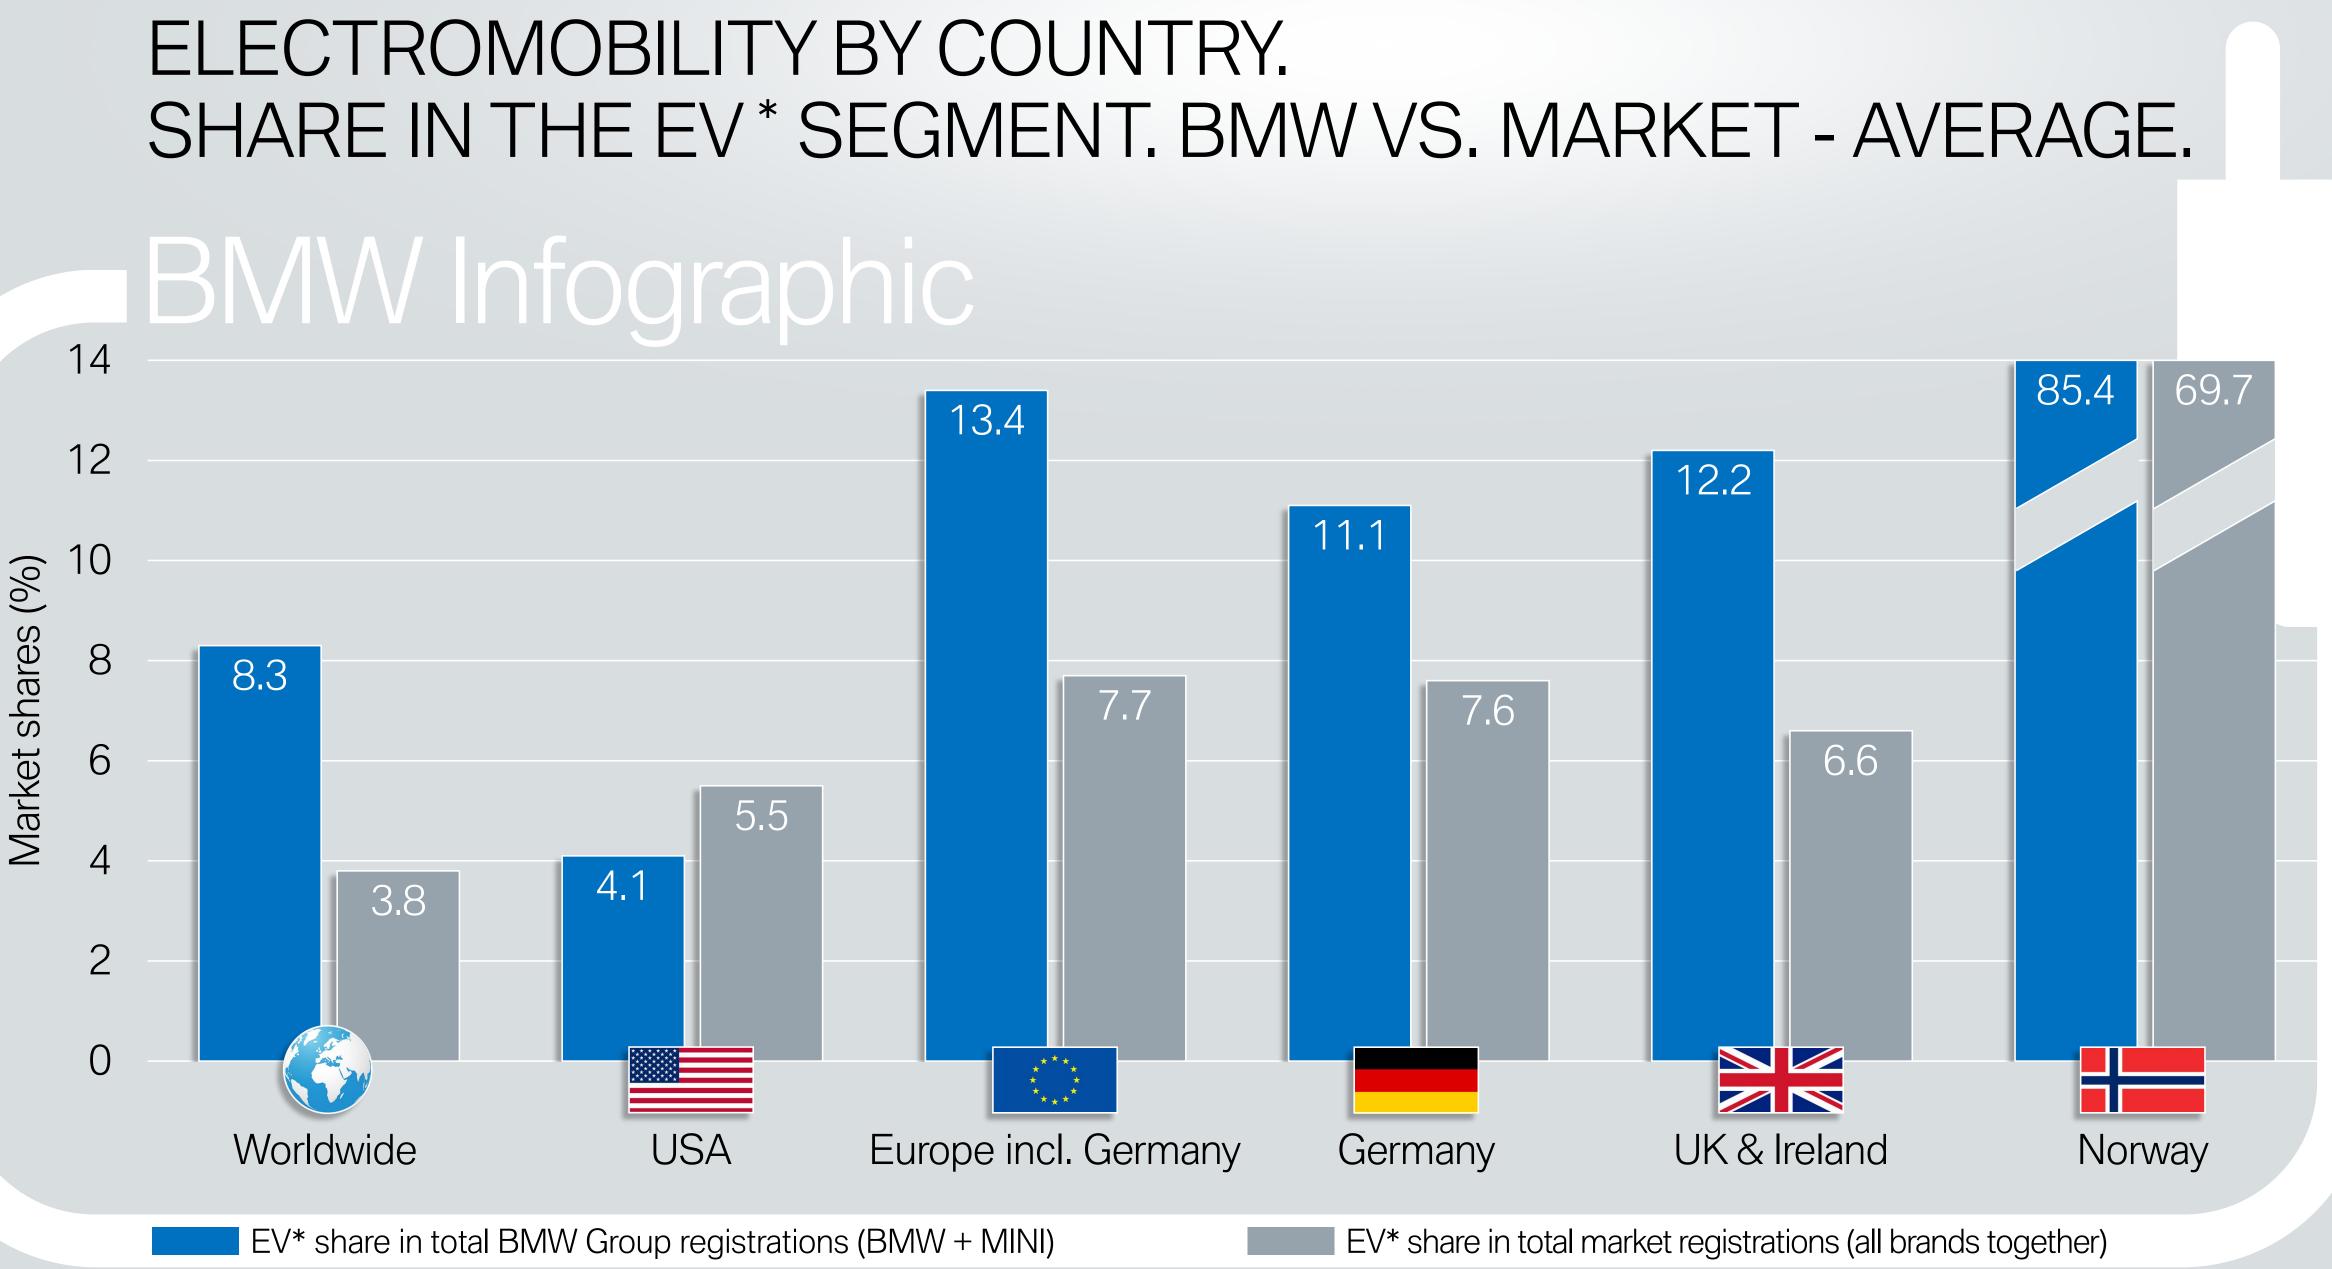

Data source: IHS Markit New Registrations January 2020 - April 2020; May 2020 Report (For \* see note in appendix).

Data source: IHS Markit New Registrations January 2020 - April 2020; May 2020 Report (For \* / \*\* see note in appendix).