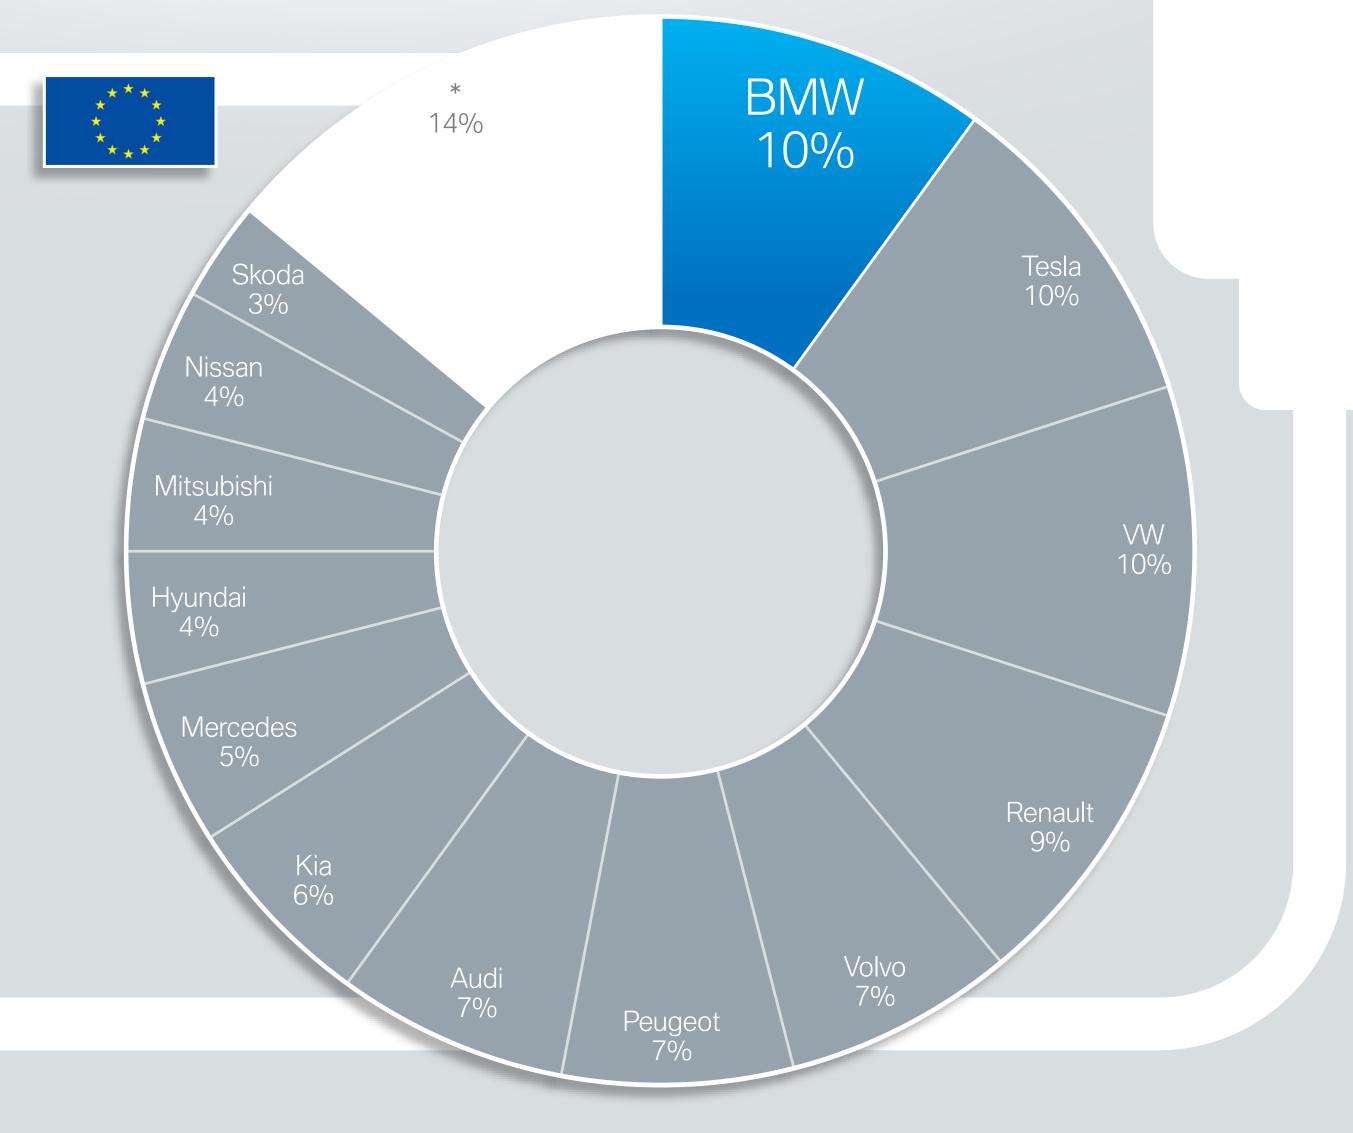

# ELECTROMOBILITY IN EUROPE. SHARE IN NEW REGISTRATIONS BY BRAND.

BMW Infographic

Data source: IHS Markit New Registrations BEV+PHEV combined. January 2020 - April 2020; May 2020 Report.

Vehicle Type: Passenger Cars.

Propulsion: Electric, Electric w. REX, Electric w/o REX, PHEV Diesel and PHEV Petrol.

Geography/Country coverage: Austria, Belgium, Bulgaria, Croatia, Czech Republic, Denmark, Estonia, Finland, France, Germany, Greece, Hungary, Iceland, Ireland, Italy, Latvia, Lithuania, Luxembourg, Malta, Netherlands, Norway, Poland, Portugal, Romania, Slovakia, Slovenia, Spain, Sweden, Switzerland, United Kingdom.