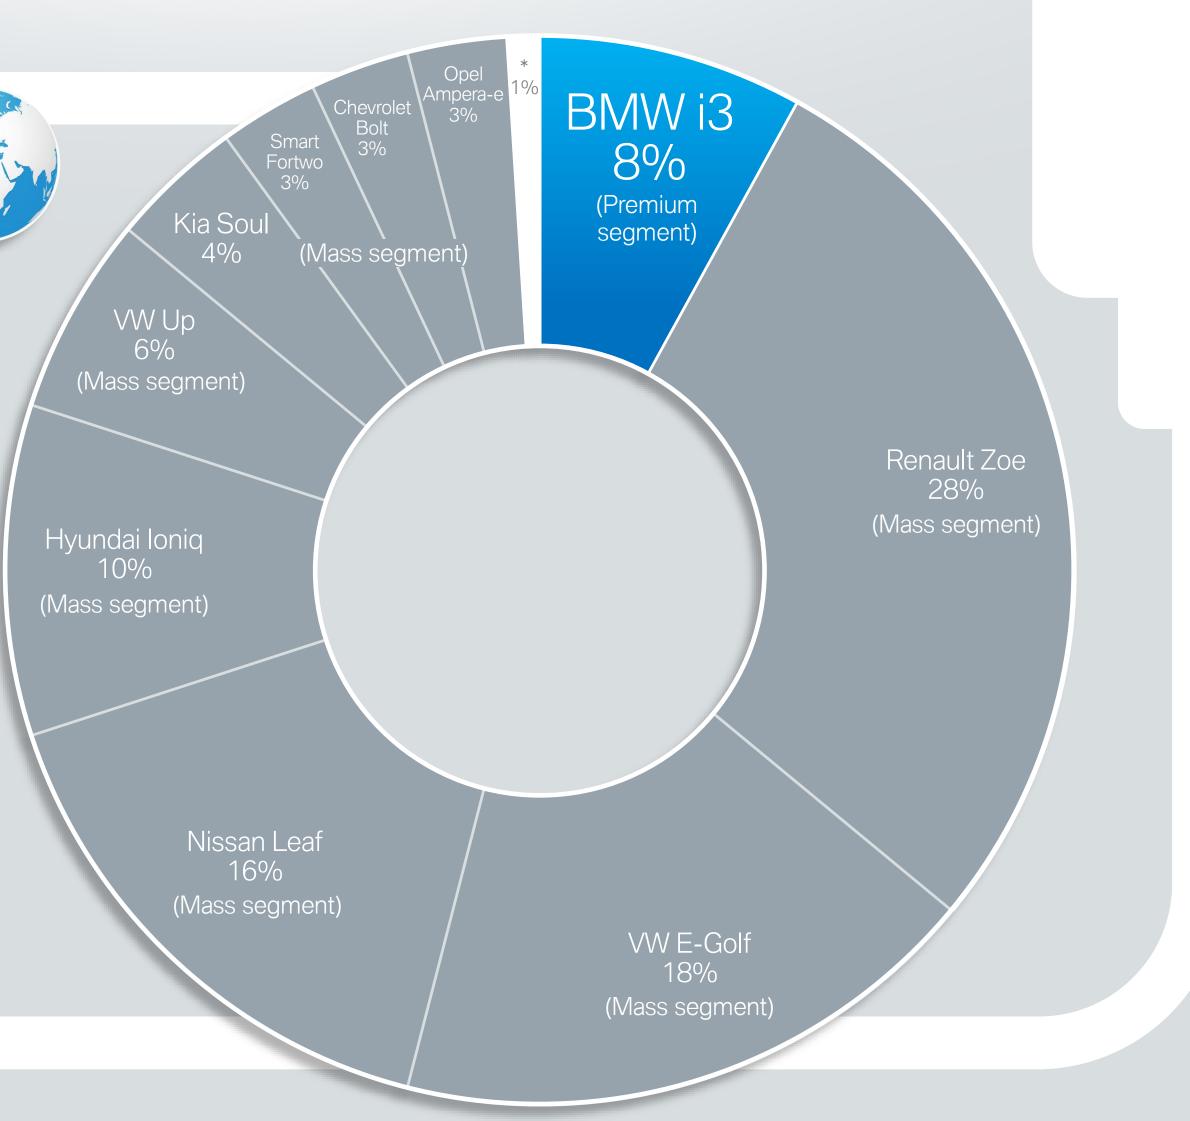

## BMW i3: #1 AS THE ONLY PREMIUM OFFER IN THE COMPACT - EV MARKET GLOBALLY.

BMW Infographic

Data source: IHS Markit New Registrations BEV+PHEV combined. January 2020 - April 2020; May 2020 Report.

Vehicle Type: Passenger Cars.

Propulsion: Electric, Electric w. REX, Electric w/o REX, PHEV Diesel and PHEV Petrol.

Geography/Country coverage: Argentina, Australia, Austria, Belgium, Brazil, Bulgaria, Canada, Chile, China, Croatia, Czech Republic, Denmark, Estonia, Finland, France, Germany, Greece, Hong Kong, Hungary, Iceland, India, Indonesia, Ireland, Israel, Italy, Japan, Latvia, Lithuania, Luxembourg, Malaysia, Malta, Mexico, Netherlands, New Zealand, Norway, Philippines, Poland, Portugal, Romania, Russia, Singapore, Slovakia, Slovenia, South Africa, South Korea, Spain, Sweden, Switzerland, Taiwan, Thailand, Turkey, United Kingdom, USA, Venezuela.