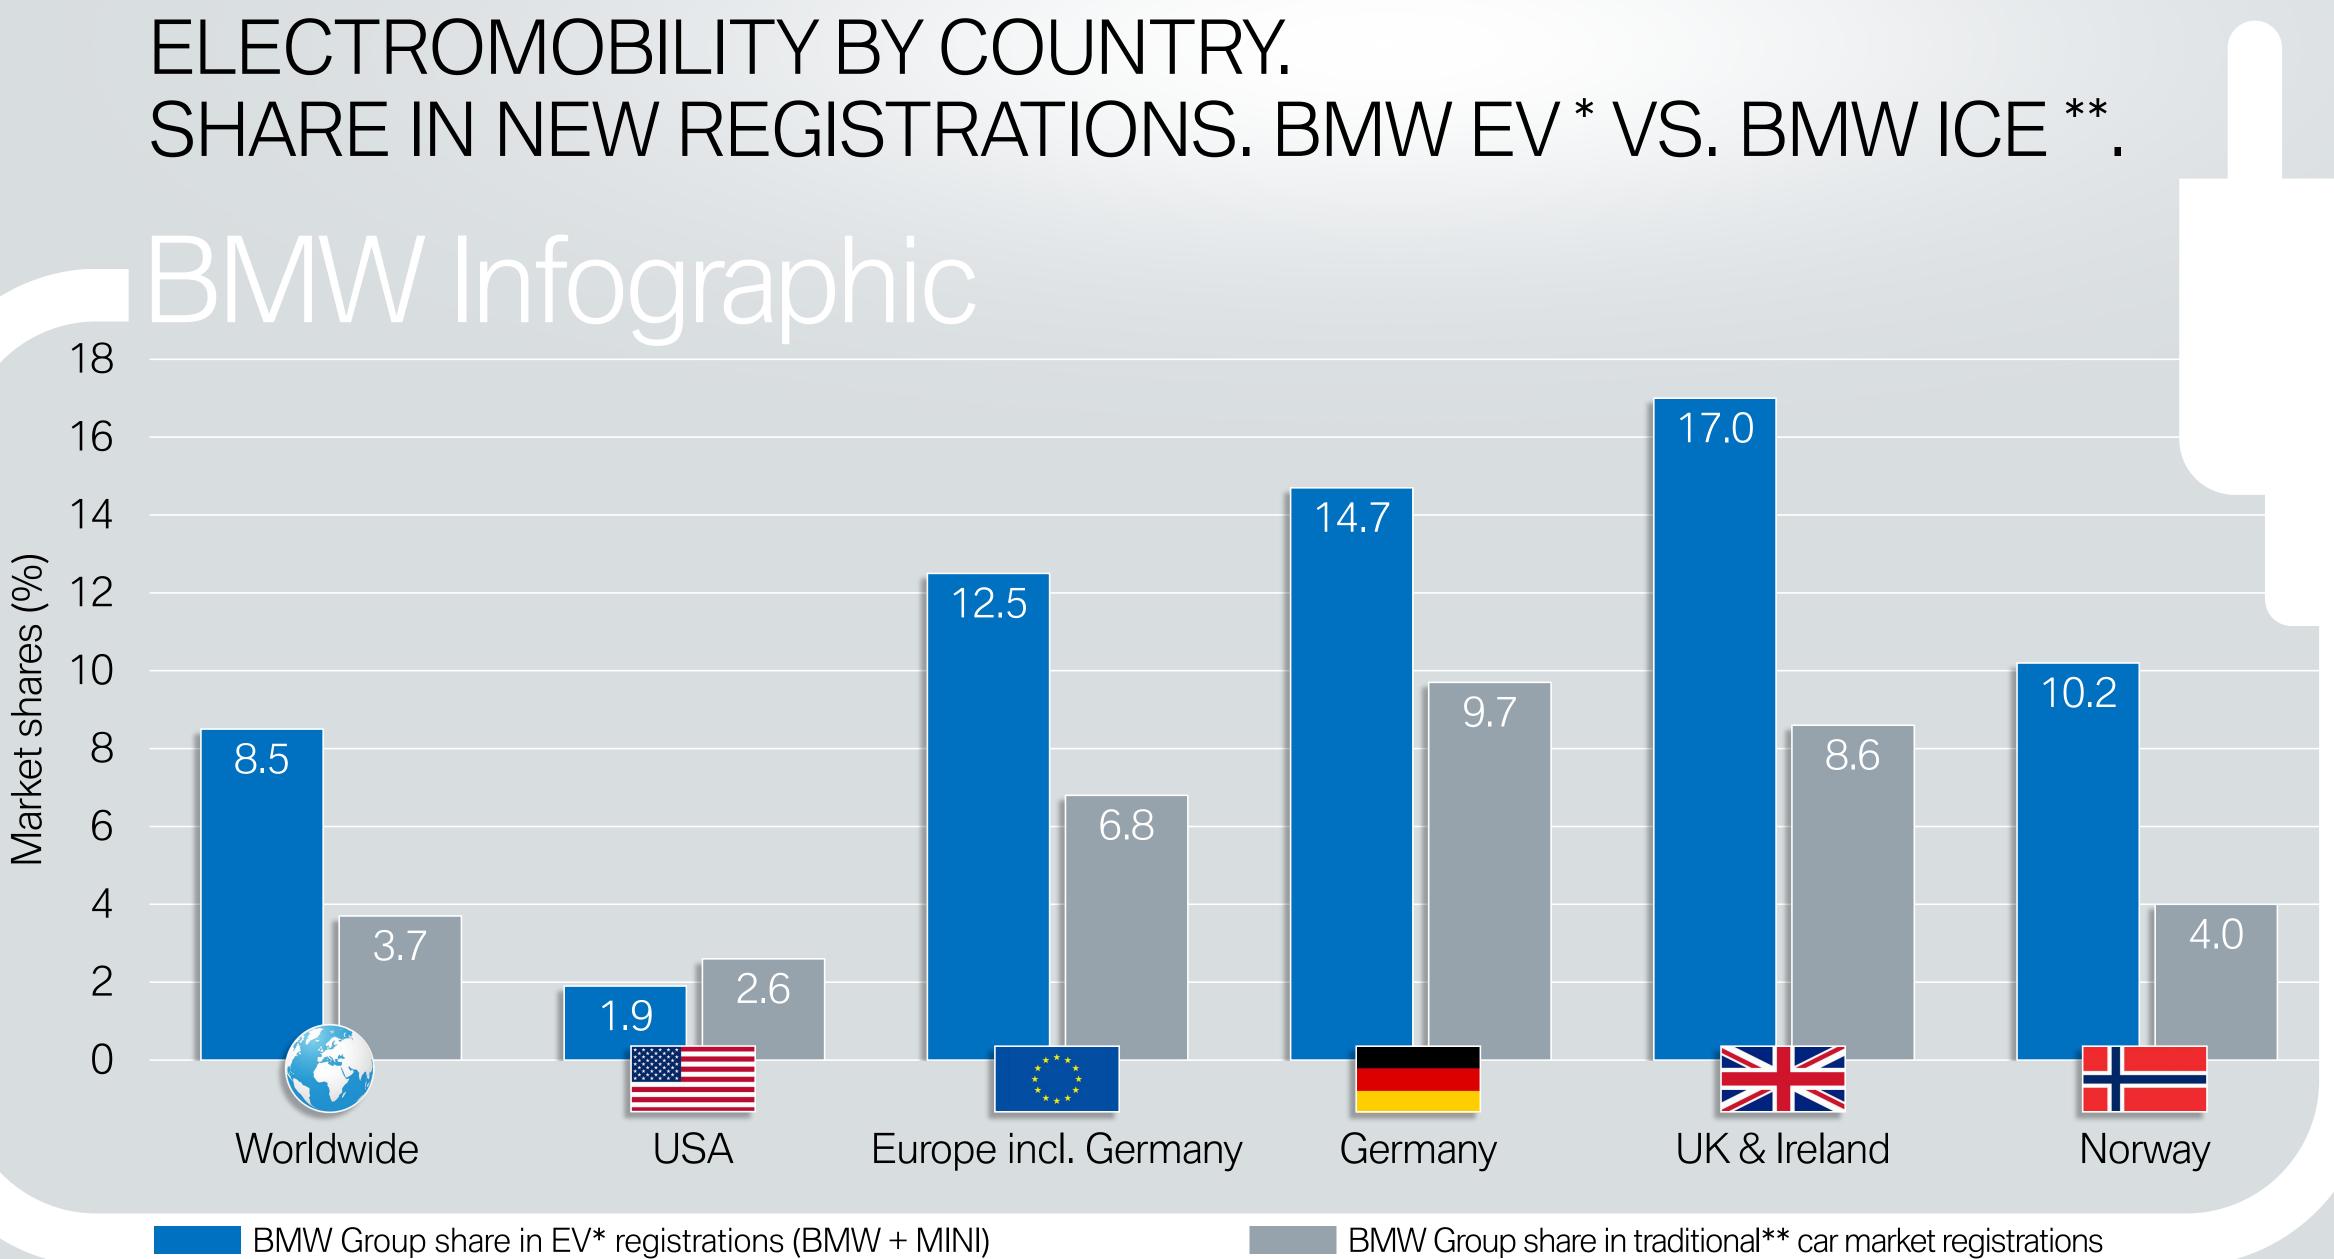

Data source: IHS Markit New Registrations January 2020 - April 2020; May 2020 Report (For \* see note in appendix).

Data source: IHS Markit New Registrations January 2020 - April 2020; May 2020 Report (For \* / \*\* see note in appendix).