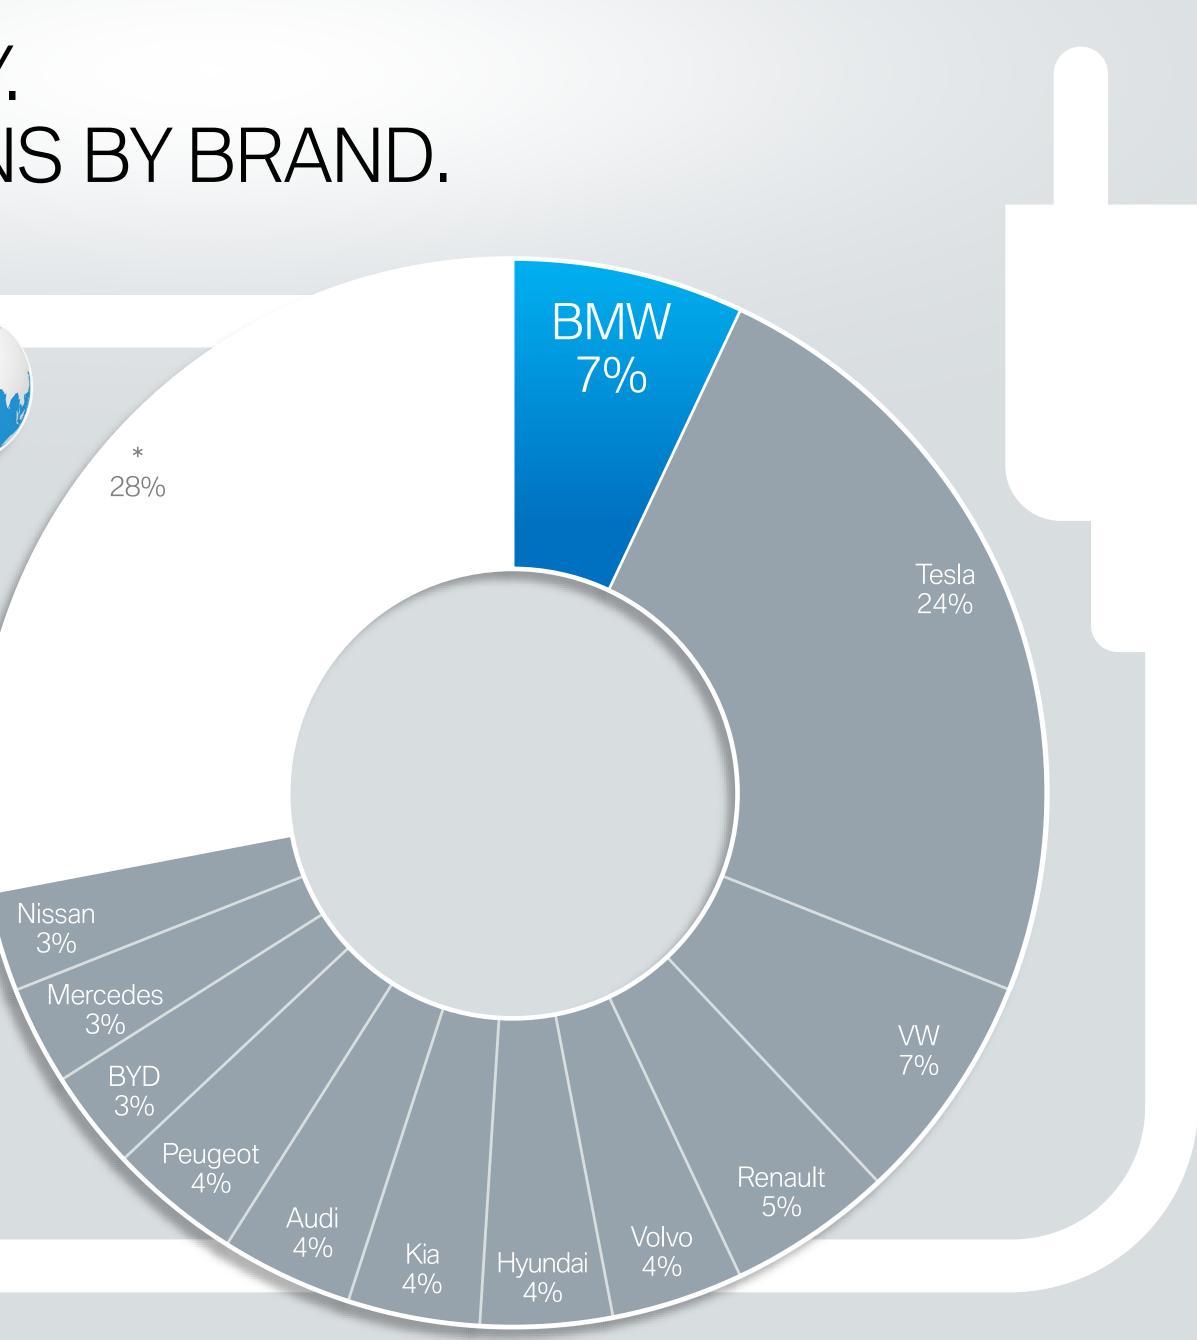

## ELECTROMOBILITY GLOBALLY. SHARE IN NEW REGISTRATIONS BY BRAND.

BMW Infographic

Data source: IHS Markit New Registrations BEV+PHEV combined. January 2020 - April 2020; May 2020 Report.

Vehicle Type: Passenger Cars.

Propulsion: Electric, Electric w. REX, Electric w/o REX, PHEV Diesel and PHEV Petrol.

Geography/Country coverage: Argentina, Australia, Austria, Belgium, Brazil, Bulgaria, Canada, Chile, China, Croatia, Czech Republic, Denmark, Estonia, Finland, France, Germany, Greece, Hong Kong, Hungary, Iceland, India, Indonesia, Ireland, Israel, Italy, Japan, Latvia, Lithuania, Luxembourg, Malaysia, Malta, Mexico, Netherlands, New Zealand, Norway, Philippines, Poland, Portugal, Romania, Russia, Singapore, Slovakia, Slovenia, South Africa, South Korea, Spain, Sweden, Switzerland, Taiwan, Thailand, Turkey, United Kingdom, USA, Venezuela.