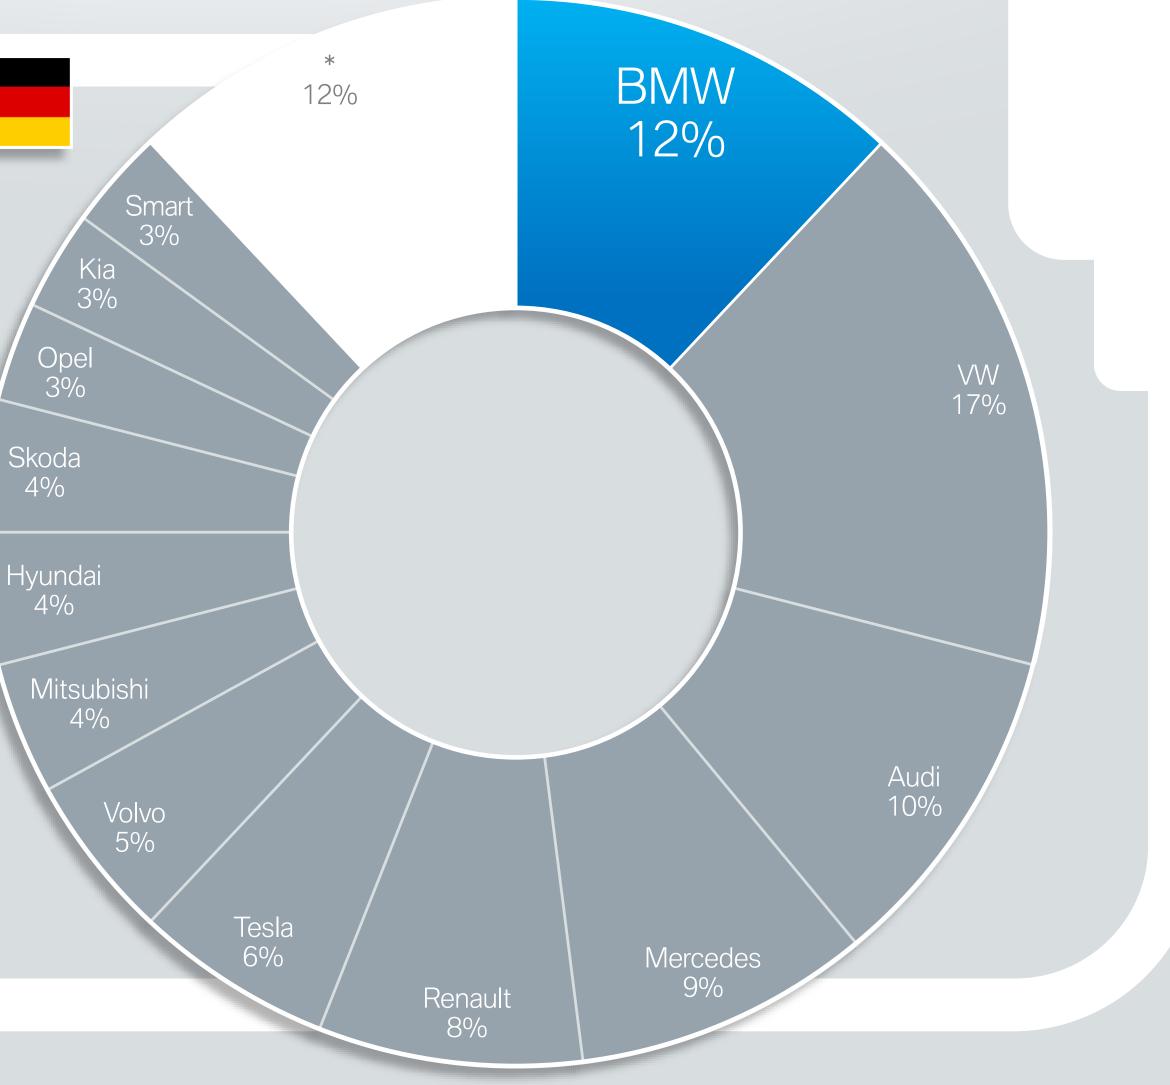

# ELECTROMOBILITY IN GERMANY. SHARE IN NEW REGISTRATIONS BY BRAND. BMW Infographic

Data source: IHS Markit New Registrations BEV+PHEV combined. January 2020 - April 2020; May 2020 Report.

Vehicle Type: Passenger Cars.

Propulsion: Electric, Electric w. REX, Electric w/o REX, PHEV Diesel and PHEV Petrol.

Geography/Country coverage: Germany.