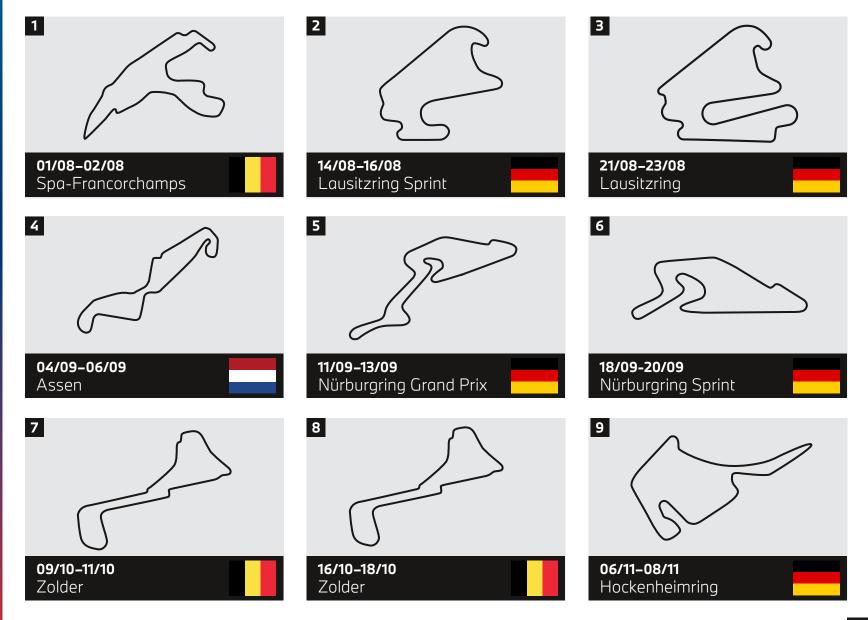

# CALENDAR 2020 DTM SEASON.

# **R1&2:** SPA-FRANCORCHAMPS, $1^{ST} - 2^{ND}$ AUGUST 2020.

|                       | #11 WIT                         | #16 GLO                         | #22 AUE                          | #25 ENG                          | #27 ABE                          | #31 VAN                         |
|-----------------------|---------------------------------|---------------------------------|----------------------------------|----------------------------------|----------------------------------|---------------------------------|
| Race 1                | 11 <sup>th</sup>                | 8 <sup>th</sup>                 | 7 <sup>th</sup>                  | 6 <sup>th</sup>                  | 10 <sup>th</sup>                 | 15 <sup>th</sup>                |
| Points                | 0                               | 4                               | 6                                | 8                                | 1                                | 0                               |
| Fastest race lap      | 2:10.117 mins                   | 2:10.777 mins                   | 2:12.008 mins                    | 2:11.394 mins                    | 2:12.603 mins                    | 2:12.105 mins                   |
| Grid position         | 8 <sup>th</sup>                 | 6 <sup>th</sup>                 | 9 <sup>th</sup>                  | 10 <sup>th</sup>                 | 13 <sup>th</sup>                 | 5 <sup>th</sup>                 |
| Qualifying 1          | 8 <sup>th</sup> , 2:06.750 mins | 6., 2:06,358 Min.               | 9 <sup>th</sup> , 2:06.752 mins  | 10 <sup>th</sup> , 2:06.833 mins | 13 <sup>th</sup> , 2:07.753 mins | 5 <sup>th</sup> , 2:06.242 mins |
| Race 2                | 10 <sup>th</sup>                | 13 <sup>th</sup>                | 8 <sup>th</sup>                  | 11 <sup>th</sup>                 | 9 <sup>th</sup>                  | 6 <sup>th</sup>                 |
| Points                | 1                               | 0                               | 4                                | 0                                | 2                                | 8                               |
| Fastest race lap      | 2:09.791 mins                   | 2:11.510 mins                   | 2:11.091 mins                    | 2:10.840 mins                    | 2:10.206 mins                    | 2:10.538 mins                   |
| Grid position         | 9 <sup>th</sup>                 | 7 <sup>th</sup>                 | 10 <sup>th</sup>                 | 6 <sup>th</sup>                  | 11 <sup>th</sup>                 | ۲th                             |
| Qualifying 2          | 9 <sup>th</sup> , 2:05.701 mins | 7 <sup>th</sup> , 2:05.535 mins | 10 <sup>th</sup> , 2:05.738 mins | 6 <sup>th</sup> , 2:05.383 mins  | 11 <sup>th</sup> , 2:06.003 mins | 4 <sup>th</sup> , 2:04.987 mins |
| Free practice         | 3 <sup>rd</sup> , 2:24.888 mins | 7 <sup>th</sup> , 2:26.920 mins | 14 <sup>th</sup> , 2:28.615 mins | 16 <sup>th</sup> , 2:30.207 mins | 5 <sup>th</sup> , 2:25.801 mins  | 8 <sup>th</sup> , 2:26,923 mins |
| Drivers' championship | 12 <sup>th</sup> , 1 point      | 10 <sup>th</sup> , 4 points     | 7 <sup>th</sup> , 10 points      | 8 <sup>th</sup> , 8 points       | 11 <sup>th</sup> , 3 points      | 9 <sup>th</sup> , 8 points      |

# **R3&4:** LAUSITZRING SPRINT, $14^{TH} - 16^{TH}$ AUGUST 2020.

|                       | #11 WIT                         | #16 GLO                          | #22 AUE                          | #25 ENG                          | #27 ABE                          | #31 VAN                          |
|-----------------------|---------------------------------|----------------------------------|----------------------------------|----------------------------------|----------------------------------|----------------------------------|
| Race 1                | 4 <sup>th</sup>                 | 5 <sup>th</sup>                  | 12 <sup>th</sup>                 | 9 <sup>th</sup>                  | 15 <sup>th</sup>                 | 2 <sup>nd</sup>                  |
| Points                | 12                              | 10                               | 0                                | 2                                | 0                                | 18                               |
| Fastest race lap      | 1:17.901 mins.                  | 1:17.914 mins                    | 1:18.084 mins                    | 1:17.740 mins                    | 1:17.774 mins                    | 1:17.570 mins                    |
| Grid position         | 6 <sup>th</sup>                 | 5 <sup>th</sup>                  | 14 <sup>th</sup>                 | 11 <sup>th</sup>                 | 10 <sup>th</sup>                 | 4 <sup>th</sup>                  |
| Qualifying 1          | 6 <sup>th</sup> , 1:15.835 mins | 5 <sup>th</sup> , 1:15.826 mins  | 14 <sup>th</sup> , 1:16.443 mins | 11 <sup>th</sup> , 1:16.078 mins | 10 <sup>th</sup> , 1:16.063 mins | 4 <sup>th</sup> , 1:15.685 mins  |
| Race 2                | 3 <sup>rd</sup>                 | 6 <sup>th</sup>                  | 14 <sup>th</sup>                 | 7 <sup>th</sup>                  | 9 <sup>th</sup>                  | 15 <sup>th</sup>                 |
| Points                | 15                              | 8                                | 0                                | 6                                | 2                                | 0                                |
| Fastest race lap      | 1:18.021 mins                   | 1:18.052 mins                    | 1:17.937 mins                    | 1:18.132 mins                    | 1:18.262 mins                    | 1:17.820 mins                    |
| Grid position         | 7 <sup>th</sup>                 | 12 <sup>th</sup>                 | 15 <sup>th</sup>                 | 11 <sup>th</sup>                 | 14 <sup>th</sup>                 | 10 <sup>th</sup>                 |
| Qualifying 2          | 7 <sup>th</sup> , 1:16.316 mins | 12 <sup>th</sup> , 1:16.597 mins | 15 <sup>th</sup> , 1:16.720 mins | 11 <sup>th</sup> , 1:16.532 mins | 14 <sup>th</sup> , 1:16.717 mins | 10 <sup>th</sup> , 1:16.477 mins |
| Free practice 1       | 3 <sup>rd</sup> , 1:16.931 mins | 15 <sup>th</sup> , 1:17.981 mins | 10 <sup>th</sup> , 1:17.567 mins | 6 <sup>th</sup> , 1:17.043 mins  | 12 <sup>th</sup> , 1:17.635 mins | 8 <sup>th</sup> , 1:17.217 mins  |
| Free practice 2       | 3 <sup>rd</sup> , 1:16.091 mins | 11 <sup>th</sup> , 1:16.540 Min. | 14 <sup>th</sup> , 1:16.756 mins | 4 <sup>th</sup> , 1:16.152 mins  | 12 <sup>th</sup> , 1:16.603 mins | 7 <sup>th</sup> , 1:16.203 mins  |
| Drivers' championship | 6 <sup>th</sup> , 28 points     | 9 <sup>th</sup> , 22 points      | 11 <sup>th</sup> , 10 points     | 10 <sup>th</sup> , 16 points     | 13 <sup>th</sup> , 5 points      | 7 <sup>th</sup> , 26 points      |

## **R 5&6:** LAUSITZRING, $21^{ST} - 23^{RD}$ AUGUST 2020.

|                       | #11 WIT                          | #16 GLO                          | #22 AUE                          | #25 ENG                          | #27 ABE                          | #31 VAN                          |
|-----------------------|----------------------------------|----------------------------------|----------------------------------|----------------------------------|----------------------------------|----------------------------------|
| Race 1                | 5 <sup>th</sup>                  | 4 <sup>th</sup>                  | 12 <sup>th</sup>                 | 8 <sup>th</sup>                  | 14 <sup>th</sup>                 | 9 <sup>th</sup>                  |
| Points                | 10                               | 12                               | 0                                | 4                                | 0                                | 2.                               |
| Fastest race lap      | 1:39.135 mins                    | 1:39.295 mins                    | 1:39.734 mins                    | 1:40.022 mins                    | 1:38.644 mins                    | 1:39.525 mins                    |
| Grid position         | 5 <sup>th</sup>                  | 14 <sup>th</sup>                 | 6 <sup>th</sup>                  | 7 <sup>th</sup>                  | 10 <sup>th</sup>                 | 8 <sup>th</sup>                  |
| Qualifying 1          | 5 <sup>th</sup> , 1:58.414 mins  | 16 <sup>th</sup> , 2:00.848 mins | 6 <sup>th</sup> , 1:58.869 mins  | 7 <sup>th</sup> , 1:58.909 mins  | 12 <sup>th</sup> , 1:59.667 mins | 8 <sup>th</sup> , 1:58.963 mins  |
| Race 2                | 9 <sup>th</sup>                  | 2 <sup>nd</sup>                  | 1 <sup>st</sup>                  | 12 <sup>th</sup>                 | 7 <sup>th</sup>                  | 10 <sup>th</sup>                 |
| Points                | 2                                | 18                               | 25                               | 0                                | 6                                | 1                                |
| Fastest race lap      | 1:38.994 mins                    | 1:38.935 mins                    | 1:39.028 mins                    | 1:39.252 mins                    | 1:38.998 mins                    | 1:39.223 mins                    |
| Grid position         | 6 <sup>th</sup>                  | 7 <sup>th</sup>                  | 9 <sup>th</sup>                  | 12 <sup>th</sup>                 | 16 <sup>th</sup>                 | 4 <sup>th</sup>                  |
| Qualifying 2          | 6th, 1:36.839 mins               | 7 <sup>th</sup> , 1:36.930 mins  | 9 <sup>th</sup> , 1:37.139 mins  | 12 <sup>th</sup> , 1:37.287 mins | 16 <sup>th</sup> , 1:37.545 mins | 4 <sup>th</sup> , 1:36.615 mins  |
| Free practice 1       | 8 <sup>th</sup> , 1:38.547 mins  | 12 <sup>th</sup> , 1:38.876 mins | 10 <sup>th</sup> , 1:38.635 mins | 2 <sup>nd</sup> , 1:37.957 mins  | 9 <sup>th</sup> , 1:38.605 mins  | 13 <sup>th</sup> , 1:38.914 mins |
| Free practice 2       | 12 <sup>th</sup> , 1:37.903 mins | 10 <sup>th</sup> , 1:37.725 mins | 5 <sup>th</sup> , 1:37.389 mins  | 6 <sup>th</sup> , 1:37.444 mins  | 9 <sup>th</sup> , 1:37.724 mins  | 3 <sup>rd</sup> , 1:37.339 mins  |
| Drivers' championship | 6 <sup>th</sup> , 40 points      | 4 <sup>th</sup> , 52 points      | 9 <sup>th</sup> , 35 points      | 11 <sup>th</sup> , 20 points     | 12 <sup>th</sup> , 11 points     | 10 <sup>th</sup> , 29 points     |

# **R7&8:** ASSEN, 4<sup>TH</sup> – 6<sup>TH</sup> SEPTEMBER 2020.

|                       | #11 WIT                          | #16 GLO                           | #22 AUE                          | #25 ENG                          | #27 ABE                          | #31 VAN                          |
|-----------------------|----------------------------------|-----------------------------------|----------------------------------|----------------------------------|----------------------------------|----------------------------------|
| Race 1                | 14 <sup>th</sup>                 | 9 <sup>th</sup>                   | 11 <sup>th</sup>                 | 13 <sup>th</sup>                 | 6 <sup>th</sup>                  | 7 <sup>th</sup>                  |
| Points                | 0                                | 2                                 | 0                                | 0                                | 8                                | 6                                |
| Fastest race lap      | 1:28.130 mins                    | 1:28.035 mins                     | 1:27.889 mins                    | 1:28.130 mins.                   | 1:27.589 mins                    | 1:26.784 mins                    |
| Grid position         | 10 <sup>th</sup>                 | 14 <sup>th</sup>                  | 7 <sup>th</sup>                  | 8 <sup>th</sup>                  | 9 <sup>th</sup>                  | 11 <sup>th</sup>                 |
| Qualifying 1          | 10 <sup>th</sup> , 1:24.139 mins | 14 <sup>th</sup> ., 1:24.718 mins | 7 <sup>th</sup> , 1:23.853 mins  | 8 <sup>th</sup> , 1:23.917 mins  | 9 <sup>th</sup> , 1:24.098 mins  | 11 <sup>th</sup> , 1:24.336 mins |
| Race 2                | 8 <sup>th</sup>                  | 6 <sup>th</sup>                   | 10 <sup>th</sup>                 | 9 <sup>th</sup>                  | 12 <sup>th</sup>                 | lst                              |
| Points                | 4                                | 8                                 | 1                                | 2                                | 0                                | 25                               |
| Fastest race lap      | 1:36.938 mins                    | 1:37.547 mins                     | 1:37.150 mins                    | 1:38.932 mins                    | 1:38.223 mins                    | 1:35.854 mins                    |
| Grid position         | 11 <sup>th</sup>                 | 8 <sup>th</sup>                   | 16 <sup>th</sup>                 | 13 <sup>th</sup>                 | 6 <sup>th</sup>                  | 14 <sup>th</sup>                 |
| Qualifying 2          | 11 <sup>th</sup> , 1:23.862 mins | 8 <sup>th</sup> , 1.23.552 mins   | 16 <sup>th</sup> , 1:24.579 mins | 13 <sup>th</sup> , 1:23.900 mins | 6 <sup>th</sup> , 1:23.411 mins  | 14 <sup>th</sup> , 1:24.085 mins |
| Free practice 1       | 8 <sup>th</sup> , 1:25.220 mins  | 5 <sup>th</sup> , 1:25.067 mins   | 11th, 1:25.483 mins              | 6 <sup>th</sup> , 1:25.155 mins  | 10 <sup>th</sup> , 1:25.469 mins | 9 <sup>th</sup> , 1:25.252 mins  |
| Free practice 2       | 10 <sup>th</sup> , 1:24.862 mins | 7 <sup>th</sup> , 1:24.692 mins   | 6 <sup>th</sup> , 1:24.635 mins  | 5 <sup>th</sup> , 1:24.411 mins  | 14 <sup>th</sup> , 1:25.060 mins | 9 <sup>th</sup> , 1:24.792 mins  |
| Drivers' championship | 9 <sup>th</sup> , 44 points      | 5 <sup>th</sup> , 62 points       | 10 <sup>th</sup> , 36 points     | 11 <sup>th</sup> , 22 points     | 13 <sup>th</sup> , 19 points     | 6 <sup>th</sup> , 60 points      |

# **R 9&10:** NÜRBURGRING, 11<sup>TH</sup> – 13<sup>TH</sup> SEPTEMBER 2020.

|                       | #11 WIT                          | #16 GLO                          | #22 AUE                          | #25 ENG                          | #27 ABE                          | #31 VAN                          |
|-----------------------|----------------------------------|----------------------------------|----------------------------------|----------------------------------|----------------------------------|----------------------------------|
| Race 1                | 3 <sup>rd</sup>                  | 7 <sup>th</sup>                  | 12 <sup>th</sup>                 | 6 <sup>th</sup>                  | 10 <sup>th</sup>                 | 8 <sup>th</sup>                  |
| Points                | 15                               | 6                                | 0                                | 8                                | 1                                | Ц                                |
| Fastest race lap      | 1:51.016 mins                    | 1:50.901 mins                    | 1:51.380 mins.                   | 1:51.114 mins                    | 1:50.756 mins                    | 1:51.184 mins                    |
| Grid position         | ζth                              | 12 <sup>th</sup>                 | 10 <sup>th</sup>                 | 9 <sup>th</sup>                  | 16 <sup>th</sup>                 | 6 <sup>th</sup>                  |
| Qualifying 1          | 4 <sup>th</sup> , 1:47.493 mins  | 12 <sup>th</sup> , 1:48.034 mins | 11 <sup>th</sup> , 1:47.968 mins | 10 <sup>th</sup> , 1:47.938 mins | 13 <sup>th</sup> , 1:48.096 mins | 7 <sup>th</sup> , 1:47.631 mins  |
| Race 2                | 9 <sup>th</sup>                  | 14 <sup>th</sup>                 | 11 <sup>th</sup>                 | 10 <sup>th</sup>                 | 8 <sup>th</sup>                  | 6 <sup>th</sup>                  |
| Points                | 2                                | 0                                | 0                                | 1                                | 4                                | 8                                |
| Fastest race lap      | 1:50.785 mins                    | 1:51.048 mins                    | 1:50.444 mins                    | 1:51.316 mins                    | 1:50.810 mins                    | 1:50.489 mins                    |
| Grid position         | 10 <sup>th</sup>                 | 12 <sup>th</sup>                 | 13 <sup>th</sup>                 | 11 <sup>th</sup>                 | 8 <sup>th</sup>                  | 7 <sup>th</sup>                  |
| Qualifying 2          | 10 <sup>th</sup> , 1:47.862 mins | 12 <sup>th</sup> 1:47.880 mins   | 13th, 1:48.283 mins              | 11 <sup>th</sup> , 1:47.868 mins | 8 <sup>th</sup> , 1:47.736 mins  | 7 <sup>th</sup> , 1:47.719 mins  |
| Free practice 1       | 1st, 1:48.113 mins               | 3 <sup>rd</sup> , 1:48.272 mins  | 9 <sup>th</sup> , 1:48.980 mins  | 8 <sup>th</sup> , 1:48.829 mins  | 12 <sup>th</sup> , 1:49.316 mins | 11 <sup>th</sup> , 1:49.192 mins |
| Free practice 2       | 5 <sup>th</sup> , 1:47.869 mins  | 10 <sup>th</sup> , 1:48.162 mins | 7 <sup>th</sup> , 1:47.959 mins  | 12 <sup>th</sup> , 1:48.424 mins | 13 <sup>th</sup> , 1:48.547 mins | 11 <sup>th</sup> , 1:48.260 mins |
| Drivers' championship | 8 <sup>th</sup> , 61 points      | 7 <sup>th</sup> , 68 points      | 10 <sup>th</sup> , 36 points     | 11 <sup>th</sup> , 31 points     | 12 <sup>th</sup> , 24 points     | 6 <sup>th</sup> , 72 points      |

## **R 11&12:** NÜRBURGRING SPRINT, $18^{TH} - 20^{TH}$ SEPTEMBER 2020.

|                       | #11 WIT                         | #16 GLO                          | #22 AUE                          | #25 ENG                         | #27 ABE                          | #31 VAN                          |
|-----------------------|---------------------------------|----------------------------------|----------------------------------|---------------------------------|----------------------------------|----------------------------------|
| Race 1                | 3 <sup>rd</sup>                 | 10 <sup>th</sup>                 | 12 <sup>th</sup>                 | 4 <sup>th</sup>                 | 6 <sup>th</sup>                  | 8 <sup>th</sup>                  |
| Points                | 15                              | 1                                | 0                                | 12                              | 8                                | 4                                |
| Fastest race lap      | 1:22.388 mins                   | 1:22.866 mins                    | 1:22.772 mins                    | 1:22.333 mins                   | 1:22.588 mins                    | 1:22.511 mins                    |
| Grid position         | 6 <sup>th</sup>                 | 10 <sup>th</sup>                 | 15 <sup>th</sup>                 | 4 <sup>th</sup>                 | 5 <sup>th</sup>                  | 11 <sup>th</sup>                 |
| Qualifying 1          | 6 <sup>th</sup> , 1:19.867 mins | 10 <sup>th</sup> , 1:19,978 mins | 15 <sup>th</sup> , 1:20,292 mins | 4 <sup>th</sup> , 1:19.705 mins | 5 <sup>th</sup> , 1:19.782 mins  | 11 <sup>th</sup> , 1:19.994 mins |
| Race 2                | 5 <sup>th</sup>                 | 8 <sup>th</sup>                  | 13 <sup>th</sup>                 | 12 <sup>th</sup>                | 10 <sup>th</sup>                 | 4 <sup>th</sup>                  |
| Points                | 10                              | 4                                | 0                                | 0                               | 1                                | 12                               |
| Fastest race lap      | 1:22.195 mins                   | 1:22.459 mins                    | 1:22.432 mins                    | 1:22.742 mins                   | 1:22.621 mins                    | 1:22.304 mins                    |
| Grid position         | 5 <sup>th</sup>                 | 8 <sup>th</sup>                  | 9 <sup>th</sup>                  | 10 <sup>th</sup>                | 13 <sup>th</sup>                 | 6 <sup>th</sup>                  |
| Qualifying 2          | 5 <sup>th</sup> , 1:19.502 mins | 8 <sup>th</sup> , 1:19.717 mins  | 9 <sup>th</sup> , 1:19.738 mins  | 11th, 1:19.839 mins             | 15 <sup>th</sup> , 1:20.206 mins | 6 <sup>th</sup> , 1:19.691 mins  |
| Free practice 1       | 3 <sup>rd</sup> , 1:20.293 mins | 14 <sup>th</sup> , 1:21.011 mins | 12 <sup>th</sup> , 1:20.941 mins | 4 <sup>th</sup> , 1:20.548 mins | 9 <sup>th</sup> , 1:20.847 mins  | 2 <sup>nd</sup> , 1:20.269 mins  |
| Free practice 2       | 8 <sup>th</sup> , 1:20.318 mins | 12 <sup>th</sup> , 1:20.429 mins | 16 <sup>th</sup> , 1:20.743 mins | 4 <sup>th</sup> , 1:20.029 mins | 14 <sup>th</sup> , 1:20.506 mins | 11 <sup>th</sup> , 1:20.403 mins |
| Drivers' championship | 7 <sup>th</sup> , 86 points     | 8 <sup>th</sup> , 73 points      | 11 <sup>th</sup> , 36 points     | 10 <sup>th</sup> , 43 points    | 13 <sup>th</sup> , 33 points     | 4 <sup>th</sup> , 88 points      |

# **R13&14:** ZOLDER, 9<sup>TH</sup> – 11<sup>TH</sup> OCTOBER 2020.

|                      | #11 WIT                          | #16 GLO                         | #22 AUE                          | #25 ENG                          | #27 ABE                          | #31 VAN                          |
|----------------------|----------------------------------|---------------------------------|----------------------------------|----------------------------------|----------------------------------|----------------------------------|
| Race 1               | DNF                              | 4 <sup>th</sup>                 | 12 <sup>th</sup>                 | 9 <sup>th</sup>                  | 11 <sup>th</sup>                 | 6 <sup>th</sup>                  |
| Points               | 0                                | 12 + 2                          | 0                                | 2                                | 0                                | 8                                |
| Fastest race lap     | 1:20.900 mins                    | 1:21.067 mins                   | 1:21.831 mins                    | 1:21.686 mins                    | 1:21.668 mins                    | 1:21.391 mins                    |
| Grid position        | 4 <sup>th</sup>                  | 2 <sup>nd</sup>                 | 9 <sup>th</sup>                  |                                  | 14 <sup>th</sup>                 | 6 <sup>th</sup>                  |
| Qualifying 1         | 4 <sup>th</sup> , 1:29.504 mins  | 2 <sup>nd</sup> , 1:29.333 mins | 9 <sup>th</sup> , 1:30.473 mins  | 11 <sup>th</sup> , 1:30.840 mins | 14 <sup>th</sup> , 1:31.381 mins | 6 <sup>th</sup> , 1:29.959 mins  |
| Race 2               | 8 <sup>th</sup>                  | ۲th                             | 3 <sup>rd</sup>                  | 14 <sup>th</sup>                 | 11 <sup>th</sup>                 | 10 <sup>th</sup>                 |
| Points               | 4                                | 12 + 3                          | 15                               | 0                                | 0                                | 1+2                              |
| Fastest race lap     | 1:20.263 mins                    | 1:21.346 mins                   | 1:21.320 mins                    | 1:21.363 mins                    | 1:20.513 mins                    | 1:21.129 mins                    |
| Grid position        | 10 <sup>th</sup>                 | 1 <sup>st</sup>                 | 12 <sup>th</sup>                 | 15 <sup>th</sup>                 | 9 <sup>th</sup>                  | 2 <sup>nd</sup>                  |
| Qualifying 2         | 10 <sup>th</sup> , 1:29.765 mins | 1 <sup>st</sup> , 1:28.960 mins | 12 <sup>th</sup> , 1:29.902 mins | 15 <sup>th</sup> , 1:30.228 mins | 9 <sup>th</sup> , 1:29.761 mins  | 2 <sup>nd</sup> , 1:28.983 mins  |
| Free practice 1      | 10 <sup>th</sup> , 1:21.262 mins | 8 <sup>th</sup> , 1:21.048 mins | 15 <sup>th</sup> , 1:21.884 mins | 11 <sup>th</sup> , 1:21.600 mins | 16 <sup>th</sup> , 1:22.165 mins | 12 <sup>th</sup> , 1:21.611 mins |
| Free practice 2      | 9 <sup>th</sup> , 1:20.281 mins  | 6 <sup>th</sup> , 1:20.065 mins | 15 <sup>th</sup> , 1:20.777 mins | 13 <sup>th</sup> , 1:20.729 mins | 12 <sup>th</sup> , 1:20.531 mins | 10 <sup>th</sup> , 1:20.422 min  |
| rivers' championship | 7 <sup>th</sup> , 90 points      | 5 <sup>th</sup> , 102 points    | 10 <sup>th</sup> , 51 points     | 12 <sup>th</sup> , 45 points     | 13 <sup>th</sup> , 33 points     | 6 <sup>th</sup> , 99 points      |

# **R15&16:** ZOLDER, 16<sup>TH</sup> – 18<sup>TH</sup> OCTOBER 2020.

|                       | #11 WIT                          | #16 GLO                          | #22 AUE                          | #25 ENG                          | #27 ABE                         | #31 VAN                          |
|-----------------------|----------------------------------|----------------------------------|----------------------------------|----------------------------------|---------------------------------|----------------------------------|
| Race 1                | 10 <sup>th</sup>                 | 9 <sup>th</sup>                  | 11 <sup>th</sup>                 | 12 <sup>th</sup>                 | 4 <sup>th</sup>                 | 13 <sup>th</sup>                 |
| Points                | 1                                | 2                                | 0                                | 0                                | 12                              | 0                                |
| Fastest race lap      | 1:22.334 mins                    | 1:21.419 mins                    | 1:21.736 mins                    | 1:21.273 mins                    | 1:21.211 mins                   | 1:21.784 mins                    |
| Grid position         | 14 <sup>th</sup>                 | 13 <sup>th</sup>                 | 15 <sup>th</sup>                 | 7 <sup>th</sup>                  | 4 <sup>th</sup>                 | 11 <sup>th</sup>                 |
| Qualifying 1          | 14 <sup>th</sup> , 1:19.964 mins | 13 <sup>th</sup> , 1:19.813 mins | 15 <sup>th</sup> , 1:20.000 mins | 7 <sup>th</sup> , 1:19.317 mins  | 4 <sup>th</sup> , 1:19.119 mins | 11 <sup>th</sup> , 1:19.687 mins |
| Race 2                | 8 <sup>th</sup>                  | Цth                              | DNF                              | DNF                              | DNF                             | 7 <sup>th</sup>                  |
| Points                | 4                                | 12                               | 0                                | 0                                | 0                               | 6                                |
| Fastest race lap      | 1:21.614 mins                    | 1:21.206 mins                    | 1:34.403 mins                    | 1:33.542 mins                    | 0.000 mins                      | 1:21.559 mins                    |
| Grid position         | 15 <sup>th</sup>                 | 14 <sup>th</sup>                 | 13 <sup>th</sup>                 | 8 <sup>th</sup>                  | 6 <sup>th</sup>                 | 11 <sup>th</sup>                 |
| Qualifying 2          | 15 <sup>th</sup> , 1:19.725 mins | 14 <sup>th</sup> , 1:19.540 mins | 13 <sup>th</sup> , 1:19.488 mins | 8 <sup>th</sup> , 1:19.333 mins  | 6 <sup>th</sup> , 1:19.063 mins | 11 <sup>th</sup> , 1:19.462 mins |
| Free practice 1       | 13 <sup>th</sup> , 1:20.686 mins | 11 <sup>th</sup> , 1:20.321 mins | 14 <sup>th</sup> , 1:21.057 mins | 12 <sup>th</sup> , 1:20.322 mins | 7 <sup>th</sup> , 1:19.949 mins | 10 <sup>th</sup> , 1:20.304 mins |
| Free practice 2       | 11 <sup>th</sup> , 1:19.924 mins | 14 <sup>th</sup> , 1:20.190 mins | 12 <sup>th</sup> , 1:20.064 min  | 10 <sup>th</sup> , 1:19.899 mins | 8 <sup>th</sup> , 1:19.736 mins | 13 <sup>th</sup> , 1:20.089 mins |
| Drivers' championship | 7 <sup>th</sup> , 95 points      | 5 <sup>th</sup> , 116 points     | 11 <sup>th</sup> , 51 points     | 12 <sup>th</sup> , 45 points     | 13th, 45 points                 | 6 <sup>th</sup> , 105 points     |

## **R17&18:** HOCKENHEIM, $6^{TH} - 8^{TH}$ NOVEMBER 2020.

|                       | #11 WIT                          | #16 GLO                          | #22 AUE                          | #25 ENG                          | #27 ABE                          | #31 VAN                          |
|-----------------------|----------------------------------|----------------------------------|----------------------------------|----------------------------------|----------------------------------|----------------------------------|
| Race 1                | DNF                              | DNF                              | 12 <sup>th</sup>                 | 9 <sup>th</sup>                  | 5 <sup>th</sup>                  | 10 <sup>th</sup>                 |
| Points                | 0                                | 0                                | 0                                | 2                                | 10 + 1                           | 1                                |
| Fastest race lap      | 0.000 mins                       | 1:21.419 mins                    | 1:32.934 mins                    | 1:32.212 mins                    | 1:31.861 mins                    | 1:31.480 mins                    |
| Grid position         | 14 <sup>th</sup>                 | 13 <sup>th</sup>                 | 16 <sup>th</sup>                 | 5 <sup>th</sup>                  | 6 <sup>th</sup>                  | 4 <sup>th</sup>                  |
| Qualifying 1          | 14 <sup>th</sup> , 1:29.628 mins | 13 <sup>th</sup> , 1:29.599 mins | 16 <sup>th</sup> , 1:29.867 mins | 6 <sup>th</sup> , 1:29.087 mins  | 3 <sup>rd</sup> , 1:28.891 mins  | 5 <sup>th</sup> , 1:29.026 mins  |
| Race 2                | 11 <sup>th</sup>                 | 8 <sup>th</sup>                  | 16 <sup>th</sup>                 | 10 <sup>th</sup>                 | 7 <sup>th</sup>                  | 9 <sup>th</sup>                  |
| Points                | 0                                | 4                                | 0                                | 1                                | 6                                | 2                                |
| Fastest race lap      | 1:31.435 mins                    | 1:31.521 mins                    | 1:32.164 mins                    | 1:32.049 mins                    | 1:31.374 mins                    | 1:31.782 mins                    |
| Grid position         | 16 <sup>th</sup>                 | 9 <sup>th</sup>                  | 14 <sup>th</sup>                 | 11 <sup>th</sup>                 | 5 <sup>th</sup>                  | 12 <sup>th</sup>                 |
| Qualifying 2          | 16 <sup>th</sup> , 1:29.636 mins | 9 <sup>th</sup> , 1:28.962 mins  | 14 <sup>th</sup> , 1:29.350 mins | 11 <sup>th</sup> , 1:29.064 mins | 5 <sup>th</sup> , 1:28.781 mins  | 12 <sup>th</sup> , 1:29.084 mins |
| Free practice 1       | 12 <sup>th</sup> , 1:30.625 mins | 7 <sup>th</sup> , 1:30.115 mins  | 16 <sup>th</sup> , 1:31.781 mins | 15th, 1:31.007 mins              | 11 <sup>th</sup> , 1:30.608 mins | 10 <sup>th</sup> , 1:30.487 mins |
| Free practice 2       | 6 <sup>th</sup> , 1:29.985 mins  | 4 <sup>th</sup> , 1:29.706 mins  | 12 <sup>th</sup> , 1:30.243 mins | 15 <sup>th</sup> , 1:30.506 mins | 13 <sup>th</sup> , 1:30.246 mins | 5 <sup>th</sup> , 1:29.843 mins  |
| Drivers' championship | 9 <sup>th</sup> , 95 points      | 5 <sup>th</sup> , 120 points     | 12 <sup>th</sup> , 51 points     | 13 <sup>th</sup> , 48 points     | 11 <sup>th</sup> , 62 points     | 6 <sup>th</sup> , 108 points     |