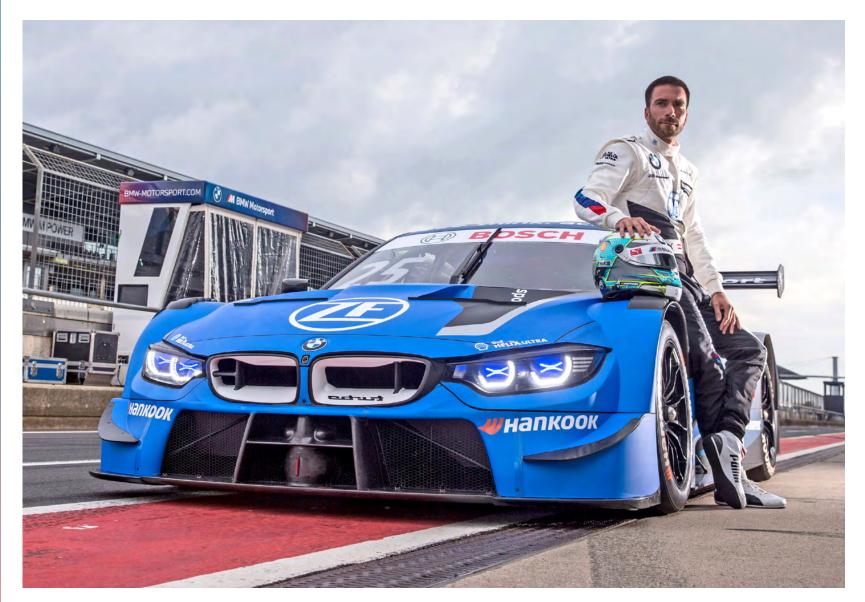

# PRIVATEER CUSTOMER TEAM WITH BMW TURBO POWER.

For the first time, a privateer customer team with BMW Turbo power will compete this season, while also bringing a famous driver back to a BMW cockpit. In a BMW M4 DTM of the French team ART Grand Prix, Poland's Robert Kubica will contest his maiden season in the DTM, after competing in Formula 1 again in 2019 after taking a long break due to injury. Between 2006 and 2009, Kubica contested the first 57 of his 97 Formula 1 races in total for BMW SauberF1 Team, and celebrated his only win in Montréal in 2008. At the Young Driver Test at Jerez de la Frontera, Spain in December 2019, Kubica took to the track in a BMW racing car again for the first time after a ten-year break. ART Grand Prix is making a DTM comeback. The team that was founded in 2005, with Sébastien Philippe as team principal and which made a name for itself in various single-seater series up to GP2 and Formula 2, contested the DTM in 2015 and 2016 and celebrated a total of four podium finishes.