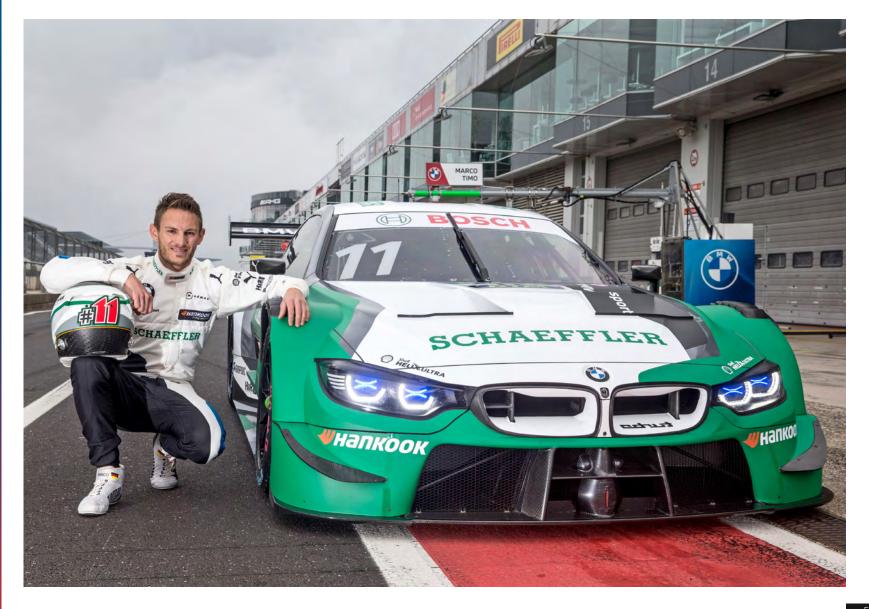

# MARCO WITTMANN.

# MARCO WITTMANN.

| Date of Birth      | 24 <sup>th</sup> November 1989                |
|--------------------|-----------------------------------------------|
| Place of Birth     | Fürth (GER)                                   |
| Place of Residence | Fürth (GER)                                   |
| BMW Driver since   | 2012                                          |
| Greatest Success   | 1 <sup>st</sup> place DTM in<br>2014 and 2016 |
|                    |                                               |