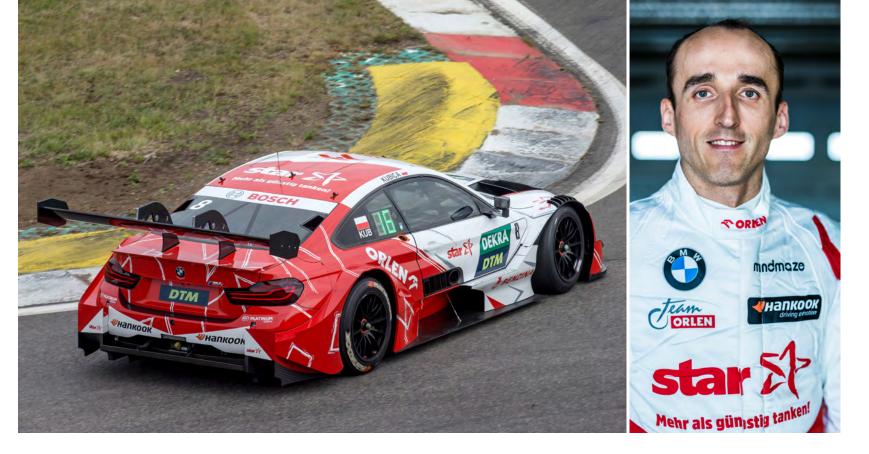

# PRIVATEER CUSTOMER TEAM WITH BMW TURBO POWER.

For the first time, a privateer customer team with BMW Turbo power will compete this season, while also bringing a famous driver back to a BMW cockpit. In a BMW M4 DTM of the French team ART Grand Prix, Poland's Robert Kubica will contest his maiden season in the DTM, after competing in Formula 1 again in 2019 after taking a long break due to injury. Between 2006 and 2009, Kubica contested the first 57 of his 97 Formula 1 races in total for BMW SauberF1 Team, and celebrated his only win in Montréal in 2008. At the Young Driver Test at Jerez de la Frontera, Spain in December 2019, Kubica took to the track in a BMW racing car again for the first time after a ten-year break. ART Grand Prix is making a DTM comeback. The team that was founded in 2005, with Sébastien Philippe as team principal and which made a name for itself in various single-seater series up to GP2 and Formula 2, contested the DTM in 2015 and 2016 and celebrated a total of four podium finishes.