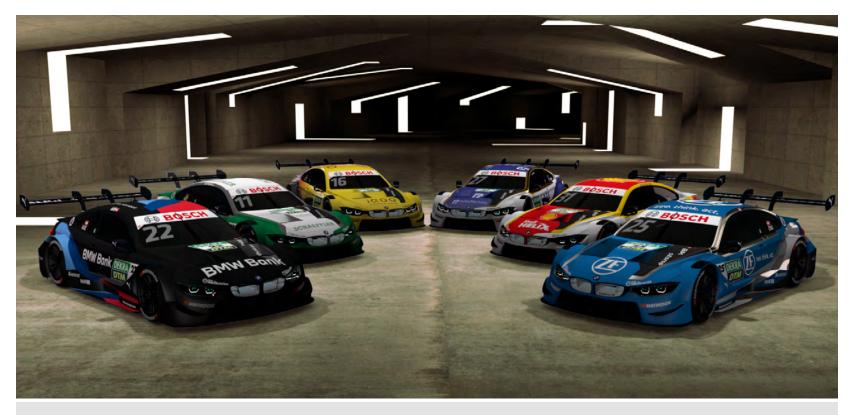

# PRIVATEER CUSTOMER TEAM WITH BMW TURBO POWER.

For the first time, a privateer customer team with BMW Turbo power will compete this season, while also bringing a famous driver back to a BMW cockpit. In a BMW M4 DTM of the French team ART Grand Prix, Poland's Robert Kubica will contest his maiden season in the DTM, after competing in Formula 1 again in 2019 after taking a long break due to injury. Between 2006 and 2009, Kubica contested the first 57 of his 97 Formula 1 races in total for BMW SauberF1 Team, and celebrated his only win in Montréal in 2008. At the Young Driver Test at Jerez de la Frontera, Spain in December 2019, Kubica took to the track in a BMW racing car again for the first time after a ten-year break. ART Grand Prix is making a DTM comeback. The team that was founded in 2005, with Sébastien Philippe as team principal and which made a name for itself in various single-seater series up to GP2 and Formula 2, contested the DTM in 2015 and 2016 and celebrated a total of four podium finishes.