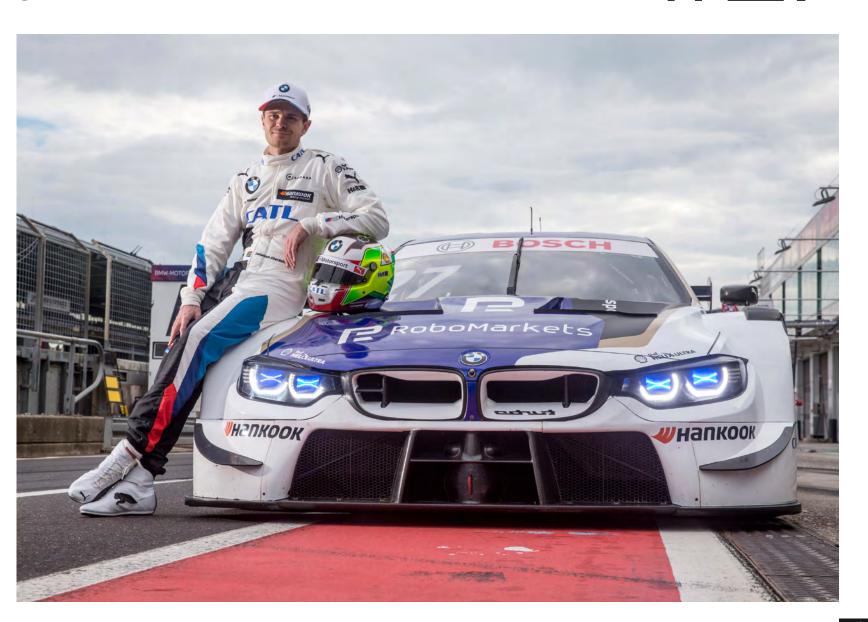

# PRIVATEER CUSTOMER TEAM WITH BMW TURBO POWER.

For the first time, a privateer customer team with BMW Turbo power will compete this season, while also bringing a famous driver back to a BMW cockpit. In a BMW M4 DTM of the French team ART Grand Prix, Poland's Robert Kubica will contest his maiden season in the DTM, after competing in Formula 1 again in 2019 after taking a long break due to injury. Between 2006 and 2009, Kubica contested the first 57 of his 97 Formula 1 races in total for BMW SauberF1 Team, and celebrated his only win in Montréal in 2008. At the Young Driver Test at Jerez de la Frontera, Spain in December 2019, Kubica took to the track in a BMW racing car again for the first time after a ten-year break. ART Grand Prix is making a DTM comeback. The team that was founded in 2005, with Sébastien Philippe as team principal and which made a name for itself in various single-seater series up to GP2 and Formula 2, contested the DTM in 2015 and 2016 and celebrated a total of four podium finishes.