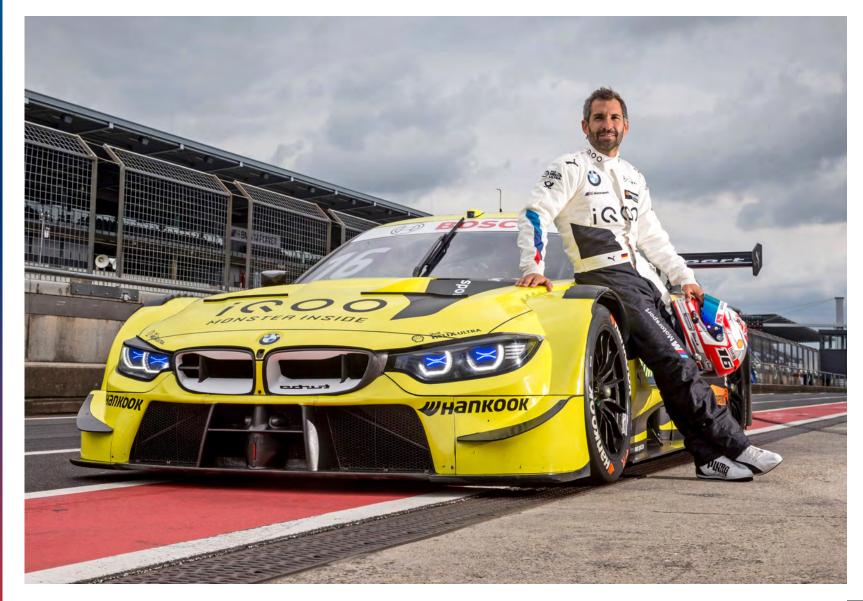

# #16

# TIMO GLOCK.

| Date of Birth      | 18 <sup>th</sup> March 1982       |
|--------------------|-----------------------------------|
| Place of Birth     | Lindenfels (GER)                  |
| Place of Residence | Kreuzlingen (SUI)                 |
| BMW Driver since   | 2013                              |
| Greatest Success   | 1 <sup>st</sup> place GP2 in 2007 |

| DTM STATISTICS TO DATE. |     |  |
|-------------------------|-----|--|
| Starts                  | 112 |  |
| Wins                    | 5   |  |
| Podiums                 | 14  |  |
| Pole Positions          | 5   |  |
| Fastest<br>Race Laps    | 5   |  |
| Total Points            | 548 |  |

| CAREER HIGHLIGHTS. |                                                              |
|--------------------|--------------------------------------------------------------|
| 2019               | 12 <sup>th</sup> place DTM                                   |
| 2018               | 5 <sup>th</sup> place DTM                                    |
| 2017               | 7 <sup>th</sup> place DTM                                    |
| 2016               | 10 <sup>th</sup> place DTM                                   |
| 2013               | 9 <sup>th</sup> place DTM                                    |
| 2008-2012          | Formula 1                                                    |
| 2007               | 1 <sup>st</sup> place GP2 Championship                       |
| 2005               | 8 <sup>th</sup> place ChampCar Series,<br>Rookie of the Year |
| 2001               | 1 <sup>st</sup> place Formula BMW ADAC                       |
|                    |                                                              |

"It's great that we're getting started again and can do what we enjoy, which is racing. I'm really looking forward to the season and hope that I can pick up where I left off in 2018. After 2019 really was a catastrophic year for me, I hope that we will be able to return to the top five again. That's the goal."