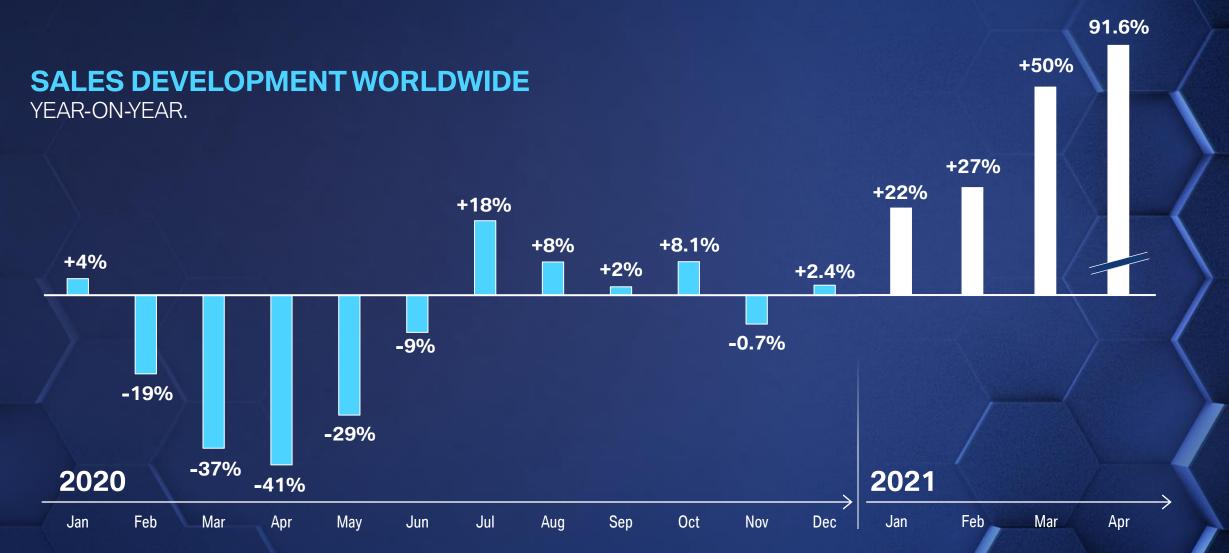

FORMANCE.



## **ELECTRIFICATION ROADMAP.**



Over **1 million** electric models and plug-in hybrids since 2013.

**13 fully-electric models** (BEVs). **At least one BEV model** in all key segments.
We offer BEV options in **90% of our core segments**.

**2023** We are ICE-BAN-ready.\*

Around **2 million BEVs delivered**.

2025

**2030** 

At least **50% of our** global sales are BEVs.



Over the next 10 years or so: 10 million fully-electric BMW Group vehicles on the roads!

\*) Regardless of when individual markets complete the transition to e-mobility: We will be able to deliver.

#### AGENDA.

We look far into the future. That is our perspective.

We take action in the here and now. That is our foundation for the future.

#### BMW GROUP SALES IN 2020 AND 2021. GOOD START IN 2021.



#### 2020 MOST SUCCESSFUL YEAR EVER FOR BMW M GMBH. BMW MOTORRAD POSTS SECOND-BEST SALES IN ITS HISTORY.



#### **BUSINESS DEVELOPMENT IN 2021.** WHAT WE ARE AIMING FOR.





**Automotive** 



Earnings before tax Significant increase.

**Employees at year-end** Slight decrease.

Percentage of women in management at BMW Group Slight increase.

**Deliveries** Solid increase.

Percentage of electrified vehicles Significant increase.

CO<sub>2</sub> emissions EU new vehicle fleet Significant reduction.

CO<sub>2</sub> emissions per vehicle produced Moderate reduction.

**EBIT** margin within range of 6-8%.

**Return on Capital Employed** (RoCE) Significant increase.

#### Motorcycles Segment



**Deliveries** Solid increase.

**EBIT** margin within range of 8-10%. **Return on Capital Emplo