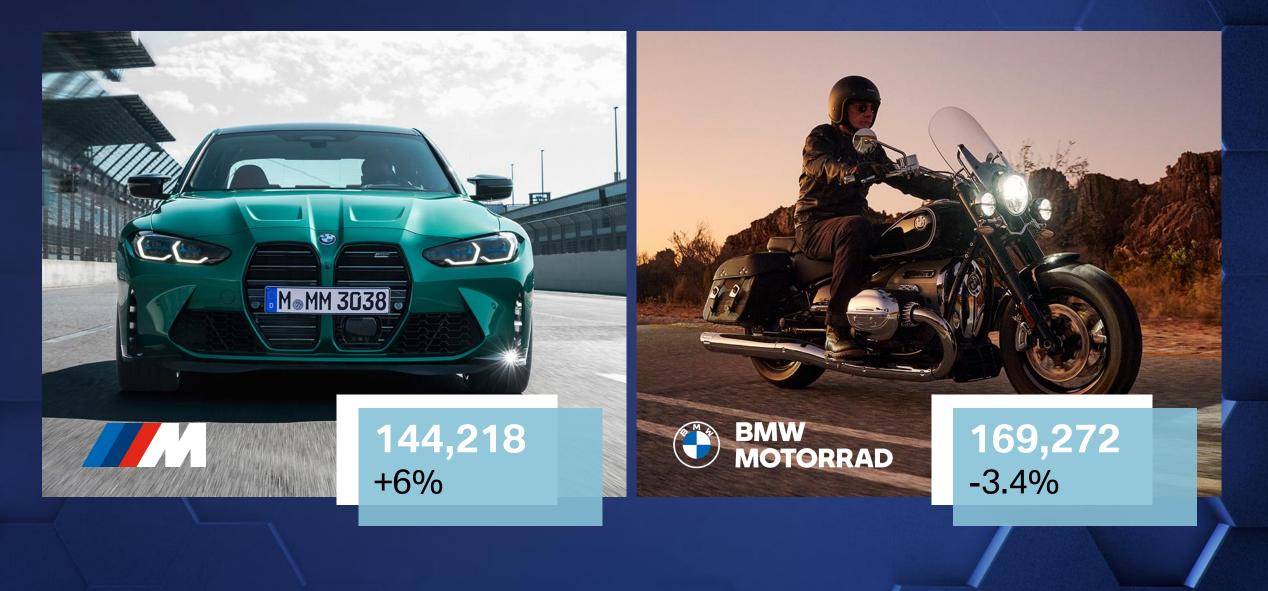

#### 2020 MOST SUCCESSFUL YEAR EVER FOR BMW M GMBH. BMW MOTORRAD POSTS SECOND-BEST SALES IN ITS HISTORY.