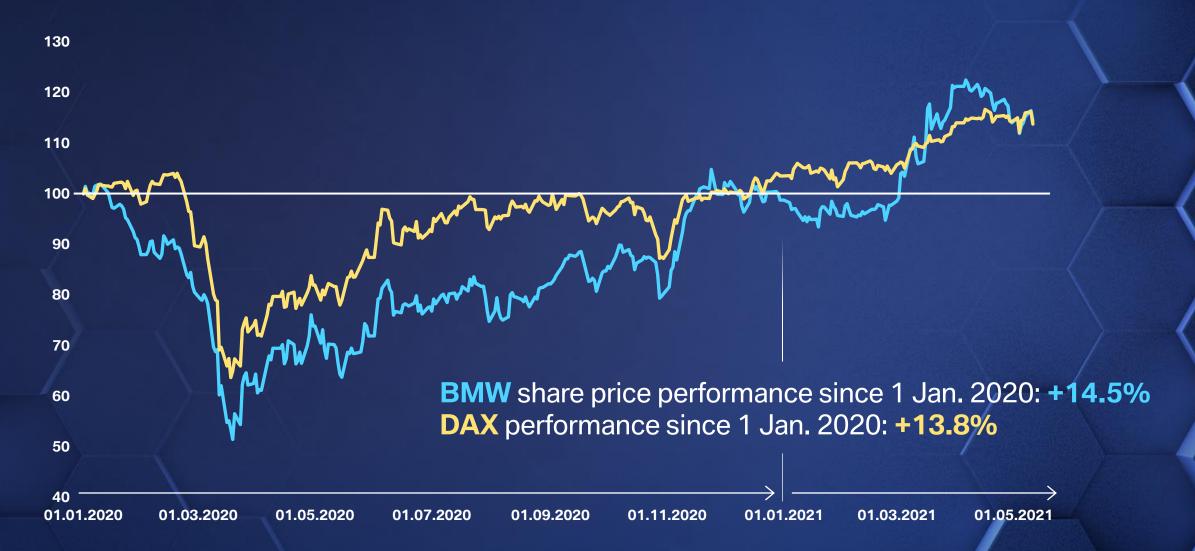

#### BMW SHARE PRICE PERFORMANCE SINCE 1 JAN. 2020. UP 14.5%, DESPITE CORONAVIRUS PANDEMIC.