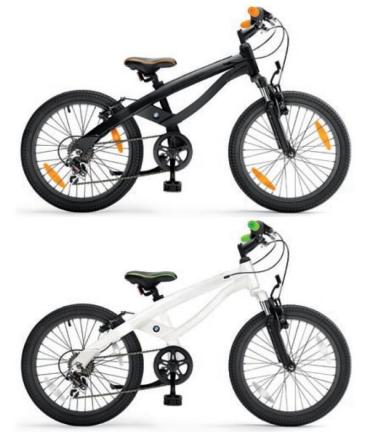

## BMW CRUISE BIKE JUNIOR.

The BMW Cruise Bike Junior for boys and girls from six-and-a-half to nine years old. Grows with the child: the special angle of the seat bar of the sturdy, light aluminium frame offers the optimal seat position for various heights. With a suspended front wheel fork, child-friendly adjustable brake levers and a smooth sixgear Shimano grip-shift lever. Includes front, back, pedal and spoke reflectors and a bell in handlebar colour. Distinguished with the red dot design award. (The bike must not be ridden on public roads since it is not equipped in accordance with the German StVZO traffic regulations. It can be fitted with the BMW battery light set.)

Weight: 12.5 kg. Aluminium frame (AL 6061-T6): high strength, made of four-chamber extrusion profile, smoothwelded seams.

Black/orange 80 91 2 312 626

White/green 80 91 2 312 627

BMW Lifestyle

www.bmw-shop.de