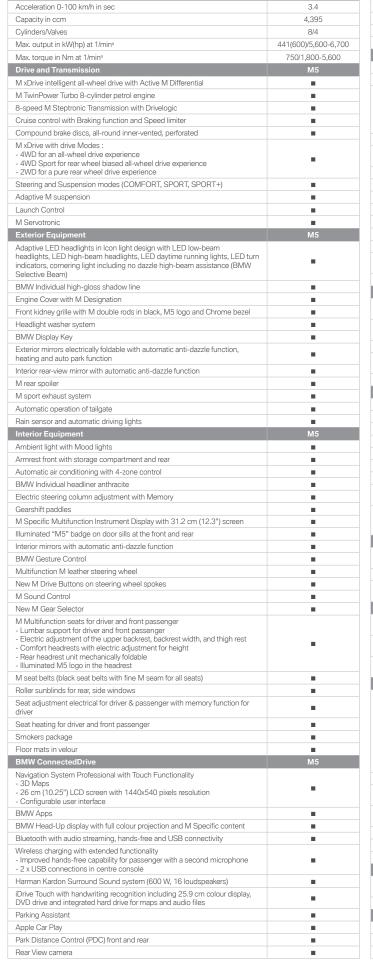

## Specifications.

The all-new BMW M5.

Automatic Start/Stop function

| Brake Energy Regeneration                                                                                                                                                                                                                                                                                                                                                                                                                                                                                                                                                                                                                                                                                                                                                             |                                                                                             |
|---------------------------------------------------------------------------------------------------------------------------------------------------------------------------------------------------------------------------------------------------------------------------------------------------------------------------------------------------------------------------------------------------------------------------------------------------------------------------------------------------------------------------------------------------------------------------------------------------------------------------------------------------------------------------------------------------------------------------------------------------------------------------------------|---------------------------------------------------------------------------------------------|
| CO <sub>2</sub> Emission g/km <sup>a</sup>                                                                                                                                                                                                                                                                                                                                                                                                                                                                                                                                                                                                                                                                                                                                            | 241                                                                                         |
| Fuel Economy km/lª                                                                                                                                                                                                                                                                                                                                                                                                                                                                                                                                                                                                                                                                                                                                                                    | 9.52                                                                                        |
| Safety Features                                                                                                                                                                                                                                                                                                                                                                                                                                                                                                                                                                                                                                                                                                                                                                       | M5                                                                                          |
| Active headrests front                                                                                                                                                                                                                                                                                                                                                                                                                                                                                                                                                                                                                                                                                                                                                                |                                                                                             |
| Attentiveness Assistant                                                                                                                                                                                                                                                                                                                                                                                                                                                                                                                                                                                                                                                                                                                                                               |                                                                                             |
| Airbags:<br>- Airbags for driver and front passenger                                                                                                                                                                                                                                                                                                                                                                                                                                                                                                                                                                                                                                                                                                                                  |                                                                                             |
| - Head airbags front and rear seats                                                                                                                                                                                                                                                                                                                                                                                                                                                                                                                                                                                                                                                                                                                                                   | •                                                                                           |
| - Side airbags for driver and front passenger<br>- Knee airbag                                                                                                                                                                                                                                                                                                                                                                                                                                                                                                                                                                                                                                                                                                                        |                                                                                             |
| Electronic vehicle immobiliser                                                                                                                                                                                                                                                                                                                                                                                                                                                                                                                                                                                                                                                                                                                                                        |                                                                                             |
| Anti-lock Braking System (ABS) with Brake Assist and Cornering Brake                                                                                                                                                                                                                                                                                                                                                                                                                                                                                                                                                                                                                                                                                                                  |                                                                                             |
| Control (CBC)                                                                                                                                                                                                                                                                                                                                                                                                                                                                                                                                                                                                                                                                                                                                                                         | -                                                                                           |
| BMW Condition Based Service (Intelligent maintenance system)                                                                                                                                                                                                                                                                                                                                                                                                                                                                                                                                                                                                                                                                                                                          |                                                                                             |
| Passive Protection for Pedestrians                                                                                                                                                                                                                                                                                                                                                                                                                                                                                                                                                                                                                                                                                                                                                    | -                                                                                           |
| Dynamic Stability Control (DSC)                                                                                                                                                                                                                                                                                                                                                                                                                                                                                                                                                                                                                                                                                                                                                       |                                                                                             |
| Electronic Parking brake with auto hold function Electronic vehicle immobiliser and crash sensor                                                                                                                                                                                                                                                                                                                                                                                                                                                                                                                                                                                                                                                                                      | -                                                                                           |
| ISOFIX child seat mounting                                                                                                                                                                                                                                                                                                                                                                                                                                                                                                                                                                                                                                                                                                                                                            | -                                                                                           |
| Side-impact protection                                                                                                                                                                                                                                                                                                                                                                                                                                                                                                                                                                                                                                                                                                                                                                | -                                                                                           |
| Three-point seat belts at all seats, including pyrotechnic belt tensioners                                                                                                                                                                                                                                                                                                                                                                                                                                                                                                                                                                                                                                                                                                            | _                                                                                           |
| at front and belt force limiters at front                                                                                                                                                                                                                                                                                                                                                                                                                                                                                                                                                                                                                                                                                                                                             |                                                                                             |
| Warning triangle with first-aid kit                                                                                                                                                                                                                                                                                                                                                                                                                                                                                                                                                                                                                                                                                                                                                   | •                                                                                           |
| Interior Trims                                                                                                                                                                                                                                                                                                                                                                                                                                                                                                                                                                                                                                                                                                                                                                        | M5                                                                                          |
| Interior trim finishers Aluminium Carbon structure dark with highlight trim<br>finisher Chrome dark                                                                                                                                                                                                                                                                                                                                                                                                                                                                                                                                                                                                                                                                                   |                                                                                             |
| Interior trim finishers Aluminium Carbon structure with highlight trim finisher                                                                                                                                                                                                                                                                                                                                                                                                                                                                                                                                                                                                                                                                                                       |                                                                                             |
| Pearl Chrome                                                                                                                                                                                                                                                                                                                                                                                                                                                                                                                                                                                                                                                                                                                                                                          |                                                                                             |
| BMW Individual interior trim finishers piano finish Black                                                                                                                                                                                                                                                                                                                                                                                                                                                                                                                                                                                                                                                                                                                             |                                                                                             |
| BMW Individual fine-wood trim plum brown high-gloss with highlight trim                                                                                                                                                                                                                                                                                                                                                                                                                                                                                                                                                                                                                                                                                                               |                                                                                             |
| finisher Pearl Chrome BMW Individual fine-wood trim Sen light brown                                                                                                                                                                                                                                                                                                                                                                                                                                                                                                                                                                                                                                                                                                                   | -                                                                                           |
| Exterior Colours                                                                                                                                                                                                                                                                                                                                                                                                                                                                                                                                                                                                                                                                                                                                                                      | M5                                                                                          |
| Alpine White                                                                                                                                                                                                                                                                                                                                                                                                                                                                                                                                                                                                                                                                                                                                                                          | 1015                                                                                        |
| Black Sapphire (metallic)                                                                                                                                                                                                                                                                                                                                                                                                                                                                                                                                                                                                                                                                                                                                                             | -                                                                                           |
| Singapore Grey (metallic)                                                                                                                                                                                                                                                                                                                                                                                                                                                                                                                                                                                                                                                                                                                                                             | -                                                                                           |
| Bluestone (metallic)                                                                                                                                                                                                                                                                                                                                                                                                                                                                                                                                                                                                                                                                                                                                                                  |                                                                                             |
| Donington Grey (metallic)                                                                                                                                                                                                                                                                                                                                                                                                                                                                                                                                                                                                                                                                                                                                                             |                                                                                             |
| Marina Bay Blue (metallic)                                                                                                                                                                                                                                                                                                                                                                                                                                                                                                                                                                                                                                                                                                                                                            |                                                                                             |
| Snapper Rocks Blue (metallic)                                                                                                                                                                                                                                                                                                                                                                                                                                                                                                                                                                                                                                                                                                                                                         |                                                                                             |
| BMW Individual Paintwork (Azurite Black metallic, Champagne Quartz                                                                                                                                                                                                                                                                                                                                                                                                                                                                                                                                                                                                                                                                                                                    | Π                                                                                           |
| metallic, Almandine Brown metallic, Rhodonite Silver metallic)<br>BMW Individual Special Paintwork (Brilliant White metallic, Pure metal Silver,<br>Frozen Cashmere Silver metallic, Frozen Dark Silver, Frozen Dark Brown                                                                                                                                                                                                                                                                                                                                                                                                                                                                                                                                                            |                                                                                             |
| metallic, Frozen Arctic Grey metallic, Frozen Dark Red metallic)                                                                                                                                                                                                                                                                                                                                                                                                                                                                                                                                                                                                                                                                                                                      |                                                                                             |
| Upholstery                                                                                                                                                                                                                                                                                                                                                                                                                                                                                                                                                                                                                                                                                                                                                                            | M5                                                                                          |
| Leather 'Merino' with extended contents                                                                                                                                                                                                                                                                                                                                                                                                                                                                                                                                                                                                                                                                                                                                               |                                                                                             |
| (Silverstone   Black, Aragon Brown   Black, Black   Black)                                                                                                                                                                                                                                                                                                                                                                                                                                                                                                                                                                                                                                                                                                                            |                                                                                             |
| Full leather 'Merino' (Silverstone   Black, Aragon Brown   Black, Black   Black)<br>BMW Individual full leather trim 'Merino' finely structured                                                                                                                                                                                                                                                                                                                                                                                                                                                                                                                                                                                                                                       |                                                                                             |
| (Caramel   Black, Smoke White   Black, Tartufo   Black)                                                                                                                                                                                                                                                                                                                                                                                                                                                                                                                                                                                                                                                                                                                               |                                                                                             |
| Alloy Wheels                                                                                                                                                                                                                                                                                                                                                                                                                                                                                                                                                                                                                                                                                                                                                                          | M5                                                                                          |
| 48.26 cm (19") M light alloy wheels Double-spoke style 705 M with mixed                                                                                                                                                                                                                                                                                                                                                                                                                                                                                                                                                                                                                                                                                                               |                                                                                             |
| tyres (Front: 275/40 R19, Rear: 285/40 R19)                                                                                                                                                                                                                                                                                                                                                                                                                                                                                                                                                                                                                                                                                                                                           | _                                                                                           |
| 50.80 cm (20") M light alloy wheels Double-spoke style 706 M Bicolour with<br>mixed tyres (Front: 275/35 R20, Rear: 285/35 R20)                                                                                                                                                                                                                                                                                                                                                                                                                                                                                                                                                                                                                                                       |                                                                                             |
| 50.80 cm (20") M light alloy wheels Double-spoke style 706 M Jet Black with                                                                                                                                                                                                                                                                                                                                                                                                                                                                                                                                                                                                                                                                                                           | _                                                                                           |
| mixed tyres (Front: 275/35 R20, Rear: 285/35 R20)                                                                                                                                                                                                                                                                                                                                                                                                                                                                                                                                                                                                                                                                                                                                     |                                                                                             |
| Optional Equipment                                                                                                                                                                                                                                                                                                                                                                                                                                                                                                                                                                                                                                                                                                                                                                    | M5                                                                                          |
| Rear-seat entertainment Professional<br>- Two tiltable 25.9 cm (10.2") screens in HD resolution (1280 x720 Pixels)<br>with a BluRay <sup>®</sup> drive                                                                                                                                                                                                                                                                                                                                                                                                                                                                                                                                                                                                                                |                                                                                             |
| <ul> <li>Operation via remote control</li> <li>Connectivity for MP3 players, game consoles and headphones possible</li> </ul>                                                                                                                                                                                                                                                                                                                                                                                                                                                                                                                                                                                                                                                         |                                                                                             |
| (headphones not included)<br>- Interface ports HDMI, USB to connect external electronic devices                                                                                                                                                                                                                                                                                                                                                                                                                                                                                                                                                                                                                                                                                       |                                                                                             |
|                                                                                                                                                                                                                                                                                                                                                                                                                                                                                                                                                                                                                                                                                                                                                                                       |                                                                                             |
|                                                                                                                                                                                                                                                                                                                                                                                                                                                                                                                                                                                                                                                                                                                                                                                       |                                                                                             |
| <ul> <li>Internace poils inDivid, USB to connect external electronic devices</li> <li>Access to the vehicle's entertainment functions (e.g. radio and DVD player),<br/>navigation system (driver independent navigation)</li> </ul>                                                                                                                                                                                                                                                                                                                                                                                                                                                                                                                                                   |                                                                                             |
| - Access to the vehicle's entertainment functions (e.g. radio and DVD player),                                                                                                                                                                                                                                                                                                                                                                                                                                                                                                                                                                                                                                                                                                        |                                                                                             |
| Access to the vehicle's entertainment functions (e.g. radio and DVD player),<br>navigation system (driver independent navigation) BMW Night Vision with person recognition BMW Individual Exterior Line Aluminium satinated (alternative to BMW                                                                                                                                                                                                                                                                                                                                                                                                                                                                                                                                       |                                                                                             |
| Access to the vehicle's entertainment functions (e.g. radio and DVD player),<br>navigation system (driver independent navigation)<br>BMW Night Vision with person recognition<br>BMW Individual Exterior Line Aluminium satinated (alternative to BMW<br>Individual High Gloss Shadow Line)<br>BMW Individual headliner Alcantara anthracite (not with Full Leather Merino                                                                                                                                                                                                                                                                                                                                                                                                            |                                                                                             |
| <ul> <li>Access to the vehicle's entertainment functions (e.g. radio and DVD player),<br/>navigation system (driver independent navigation)</li> <li>BMW Night Vision with person recognition</li> <li>BMW Individual Exterior Line Aluminium satinated (alternative to BMW<br/>Individual High Gloss Shadow Line)</li> </ul>                                                                                                                                                                                                                                                                                                                                                                                                                                                         |                                                                                             |
| Access to the vehicle's entertainment functions (e.g. radio and DVD player),<br>navigation system (driver independent navigation)<br>BMW Night Vision with person recognition<br>BMW Individual Exterior Line Aluminium satinated (alternative to BMW<br>Individual High Gloss Shadow Line)<br>BMW Individual headliner Alcantara anthracite (not with Full Leather Merino<br>Upholstery)                                                                                                                                                                                                                                                                                                                                                                                             |                                                                                             |
| Access to the vehicle's entertainment functions (e.g. radio and DVD player),<br>navigation system (driver independent navigation)<br>BMW Night Vision with person recognition<br>BMW Individual Exterior Line Aluminium satinated (alternative to BMW<br>Individual High Gloss Shadow Line)<br>BMW Individual headliner Alcantara anthracite (not with Full Leather Merino<br>Upholstery)<br>BMW Individual rear-seat reading lights                                                                                                                                                                                                                                                                                                                                                  |                                                                                             |
| Access to the vehicle's entertainment functions (e.g. radio and DVD player),<br>navigation system (driver independent navigation)<br>BMW Night Vision with person recognition<br>BMW Individual Exterior Line Aluminium satinated (alternative to BMW<br>Individual Figh Gloss Shadow Line)<br>BMW Individual headliner Alcantara anthracite (not with Full Leather Merino<br>Upholstery)<br>BMW Individual rear-seat reading lights<br>Glass roof, electrical                                                                                                                                                                                                                                                                                                                        |                                                                                             |
| Access to the vehicle's entertainment functions (e.g. radio and DVD player),<br>navigation system (driver independent navigation)<br>BMW Night Vision with person recognition<br>BMW Individual Exterior Line Aluminium satinated (alternative to BMW<br>Individual High Gloss Shadow Line)<br>BMW Individual headliner Alcantara anthracite (not with Full Leather Merino<br>Upholstery)<br>BMW Individual rear-seat reading lights<br>Glass roof, electrical<br>Equipment Packages - Comfort, Luxury, Performance (see next page)<br>BMW Secure Advance Package <sup>e</sup><br>BMW Secure Advance includes Tyres, Alloys, Engine Secure, Key Lost                                                                                                                                  |                                                                                             |
| Access to the vehicle's entertainment functions (e.g. radio and DVD player),<br>navigation system (driver independent navigation)<br>BMW Night Vision with person recognition<br>BMW Individual Exterior Line Aluminium satinated (alternative to BMW<br>Individual High Gloss Shadow Line)<br>BMW Individual headliner Alcantara anthracite (not with Full Leather Merino<br>Upholstery)<br>BMW Individual rear-seat reading lights<br>Glass roof, electrical<br>Equipment Packages - Comfort, Luxury, Performance (see next page)<br>BMW Secure Advance Package <sup>b</sup><br>BMW Secure Advance includes Tyres, Alloys, Engine Secure, Key Lost<br>Assistance and Golf Hole-in-One                                                                                               | -<br>-<br>-<br>-<br>-<br>-<br>-<br>-<br>-<br>-<br>-<br>-<br>-<br>-<br>-<br>-<br>-<br>-<br>- |
| Access to the vehicle's entertainment functions (e.g. radio and DVD player),<br>navigation system (driver independent navigation)     BMW Night Vision with person recognition     BMW Individual Exterior Line Aluminium satinated (alternative to BMW     Individual High Gloss Shadow Line)     BMW Individual Headliner Alcantara anthracite (not with Full Leather Merino     Upholstery)     BMW Individual rear-seat reading lights     Glass roof, electrical     Equipment Packages - Comfort, Luxury, Performance (see next page)     BMW Secure Advance Package <sup>9</sup> BMW Secure Advance includes Tyres, Alloys, Engine Secure, Key Lost     Assistance and Golf Hole-in-One     Road Side Assistance 24x7                                                          |                                                                                             |
| Access to the vehicle's entertainment functions (e.g. radio and DVD player),<br>navigation system (driver independent navigation)     BMW Night Vision with person recognition     BMW Individual Exterior Line Aluminium satinated (alternative to BMW<br>Individual High Closs Shadow Line)     BMW Individual Headliner Alcantara anthracite (not with Full Leather Merino<br>Upholstery)     BMW Individual rear-seat reading lights     Glass roof, electrical     Equipment Packages - Comfort, Luxury, Performance (see next page)     BMW Secure Advance Package <sup>b</sup> BMW Secure Advance includes Tyres, Alloys, Engine Secure, Key Lost     Assistance and Golf Hole-in-One     Road Side Assistance 24x7     BMW Service Inclusive <sup>c</sup> (BSI)               | -<br>-<br>-<br>-<br>-<br>-<br>-<br>-<br>-<br>-<br>-<br>-<br>-<br>-<br>-<br>-<br>-<br>-<br>- |
| Access to the vehicle's entertainment functions (e.g. radio and DVD player),<br>navigation system (driver independent navigation)     BMW Night Vision with person recognition     BMW Individual Exterior Line Aluminium satinated (alternative to BMW<br>Individual High Closs Shadow Line)     BMW Individual Headliner Alcantara anthracite (not with Full Leather Merino<br>Upholstery)     BMW Individual rear-seat reading lights     Glass roof, electrical     Equipment Packages - Comfort, Luxury, Performance (see next page)     BMW Secure Advance Package <sup>b</sup> BMW Secure Advance includes Tyres, Alloys, Engine Secure, Key Lost     Assistance and Golf Hole-in-One     Road Side Assistance 24x7     BMW Service Inclusive <sup>c</sup> (BSI)     BSI Basic |                                                                                             |
| Access to the vehicle's entertainment functions (e.g. radio and DVD player),<br>navigation system (driver independent navigation) BMW Night Vision with person recognition BMW Individual Exterior Line Aluminium satinated (alternative to BMW<br>Individual High Gloss Shadow Line) BMW Individual High Gloss Shadow Line) BMW Individual headliner Alcantara anthracite (not with Full Leather Merino<br>Upholstery) BMW Individual rear-seat reading lights Glass roof, electrical Equipment Packages - Comfort, Luxury, Performance (see next page) BMW Secure Advance Package <sup>b</sup> BMW Secure Advance includes Tyres, Alloys, Engine Secure, Key Lost Assistance and Golf Hole-in-One Road Side Assistance 24x7 BMW Service Inclusive <sup>c</sup> (BSI)                | -<br>-<br>-<br>-<br>-<br>-<br>-<br>-<br>-<br>-<br>-<br>-<br>-<br>-<br>-<br>-<br>-<br>-<br>- |

| Comfort Package Equipment (Optional)                                                                                          | M5 |
|-------------------------------------------------------------------------------------------------------------------------------|----|
| Comfort access system                                                                                                         |    |
| Soft-Close function for doors                                                                                                 |    |
| Parking Assistant Plus (incl. surround view)                                                                                  |    |
| Active seat ventilation in the front seats                                                                                    |    |
| Through-loading system                                                                                                        |    |
| Ambient Air package                                                                                                           |    |
| Massage function front                                                                                                        |    |
| Driving Assistant                                                                                                             |    |
| Luxury Package Equipment (Optional)                                                                                           | M5 |
| Bowers & Wilkins Diamond surround sound system (1200 W, 16 loudspeakers)                                                      |    |
| Ceramic surround for controls                                                                                                 |    |
| Massage function front                                                                                                        |    |
| BMW Individual Paintwork (Azurite Black / Champagne Quartz / Almandine Brown / Rhodonite Silver)                              |    |
| BMW Individual full leather trim 'Merino' finely structured (Caramel   Black, Smoke White   Black, Tartufo   Black)           |    |
| Performance Package Equipment (Optional)                                                                                      | M5 |
| M Carbon engine cover                                                                                                         |    |
| M Carbon ceramic brake                                                                                                        |    |
| Locking wheel bolts                                                                                                           |    |
| M Driver's Package (Top-speed increase to 305 km/h + BMW Driver Training Voucher)                                             |    |
| 50.80 cm (20") M light alloy wheels Double-spoke style 706 M Jet Black with mixed tyres (Front: 275/35 R20, Rear: 285/35 R20) |    |

## Standard equipment Optional equipment – Not available

Notes: \*Performance data as measured in the emission test done under controlled conditions of environment, driving cycle, fuel, etc. as specified in appropriate European directive.