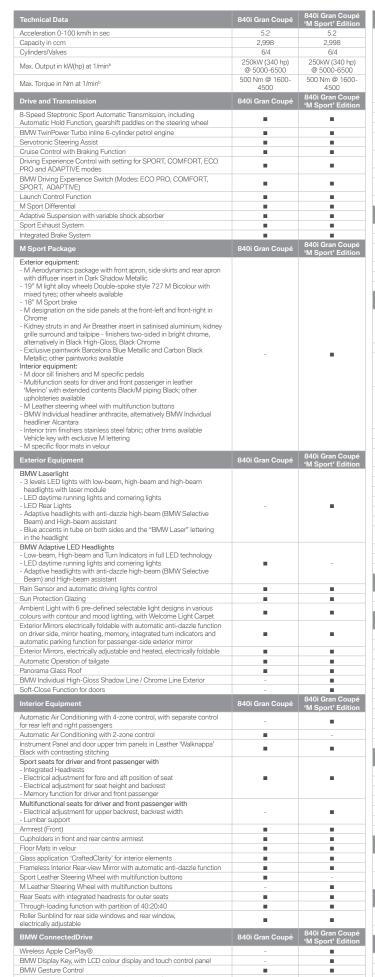

## Specifications.

## The first ever 8 Series Gran Coupé.



Bluetooth with audio streaming, handsfree and USB connectivity



|                                                                                                                                                                                                             | W.                   | The state of the s |
|-------------------------------------------------------------------------------------------------------------------------------------------------------------------------------------------------------------|----------------------|----------------------------------------------------------------------------------------------------------------------------------------------------------------------------------------------------------------------------------------------------------