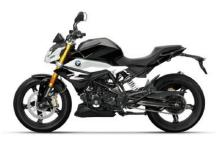

BMW G 310 R **Polar White** 

BMW G 310 R Cosmic Black

BMW G 310 R Limestone Metallic (Style Sport)

| DESCRIPTION                                        | STANDARD |
|----------------------------------------------------|----------|
| SUSPENSION                                         |          |
| Cast aluminum wheels                               | ✓        |
| BMW Motorrad ABS                                   | ✓        |
| Rear pre-load adjustable                           | ✓        |
| Single disk front brake                            | ✓        |
| Radial front brake caliper                         | ✓        |
| Upside down fork                                   | ✓        |
| ENGINE/DRIVELINE/ELECTRICS                         |          |
| Slipper clutch with self-reinforcement             | ✓        |
| Revolution counter                                 | ✓        |
| LED flashing turn indicator                        | ✓        |
| LED tail light                                     | ✓        |
| LED headlight                                      | ✓        |
| Info flat screen                                   | ✓        |
| Daytime riding lights                              | <b>✓</b> |
| Ride by wire technology (electronic throttle grip) | <b>✓</b> |
| EQUIPMENT                                          |          |
| Handbrake lever adjustable                         | ✓        |
| Clutch lever adjustable                            | ✓        |
| One-piece seat bench                               | 1        |