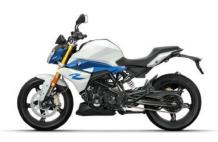

BMW G 310 R **Polar White** 

BMW G 310 R Cosmic Black

BMW G 310 R Limestone Metallic (Style Sport)

| DESCRIPTION                                        | STANDARD |
|----------------------------------------------------|----------|
| SUSPENSION                                         |          |
| Cast aluminum wheels                               | ✓        |
| BMW Motorrad ABS                                   | ✓        |
| Rear pre-load adjustable                           | ✓        |
| Single disk front brake                            | ✓        |
| Radial front brake caliper                         | ✓        |
| Upside down fork                                   | ✓        |
| ENGINE/DRIVELINE/ELECTRICS                         |          |
| Slipper clutch with self-reinforcement             | ✓        |
| Revolution counter                                 | ✓        |
| LED flashing turn indicator                        | ✓        |
| LED tail light                                     | ✓        |
| LED headlight                                      | ✓        |
| Info flat screen                                   | ✓        |
| Daytime riding lights                              | <b>✓</b> |
| Ride by wire technology (electronic throttle grip) | <b>✓</b> |
| EQUIPMENT                                          |          |
| Handbrake lever adjustable                         | ✓        |
| Clutch lever adjustable                            | ✓        |
| One-piece seat bench                               | 1        |