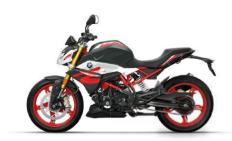

BMW G 310 R **Polar White** 

BMW G 310 R Cosmic Black

BMW G 310 R Limestone Metallic (Style Sport)

| DESCRIPTION                                        | STANDARD |
|----------------------------------------------------|----------|
| SUSPENSION                                         |          |
| Cast aluminum wheels                               | ✓        |
| BMW Motorrad ABS                                   | ✓        |
| Rear pre-load adjustable                           | ✓        |
| Single disk front brake                            | ✓        |
| Radial front brake caliper                         | ✓        |
| Upside down fork                                   | ✓        |
| ENGINE/DRIVELINE/ELECTRICS                         |          |
| Slipper clutch with self-reinforcement             | ✓        |
| Revolution counter                                 | ✓        |
| LED flashing turn indicator                        | ✓        |
| LED tail light                                     | ✓        |
| LED headlight                                      | ✓        |
| Info flat screen                                   | ✓        |
| Daytime riding lights                              | <b>✓</b> |
| Ride by wire technology (electronic throttle grip) | <b>✓</b> |
| EQUIPMENT                                          |          |
| Handbrake lever adjustable                         | ✓        |
| Clutch lever adjustable                            | ✓        |
| One-piece seat bench                               | 1        |