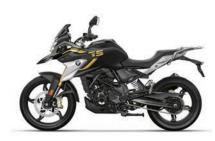

BMW G 310 GS
Polar White

BMW G 310 GS Cosmic Black (40 years of GS)

BMW G 310 GS **Kyanite Blue Metallic** (Style Rallye)

| DESCRIPTION                                        | STANDARD |
|----------------------------------------------------|----------|
| SUSPENSION                                         |          |
| Cast aluminum wheels                               | ✓        |
| BMW Motorrad ABS                                   | ✓        |
| Rear pre-load adjustable                           | ✓        |
| Single disk front brake                            | ✓        |
| Radial front brake caliper                         | ✓        |
| Upside down fork                                   | <b>✓</b> |
| ENGINE/DRIVELINE/ELECTRICS                         |          |
| Slipper clutch with self-reinforcement             | ✓        |
| Revolution counter                                 | ✓        |
| LED flashing turn indicator                        | ✓        |
| LED tail light                                     | ✓        |
| LED headlight                                      | <b>✓</b> |
| Info flat screen                                   | ✓        |
| Daytime riding lights                              | ✓        |
| Ride by wire technology (electronic throttle grip) | ✓        |
| EQUIPMENT                                          |          |
| Luggage rack                                       | ✓        |
| Handbrake lever adjustable                         | <b>✓</b> |
| Clutch lever adjustable                            | <b>✓</b> |
| One-piece seat bench                               | ✓        |