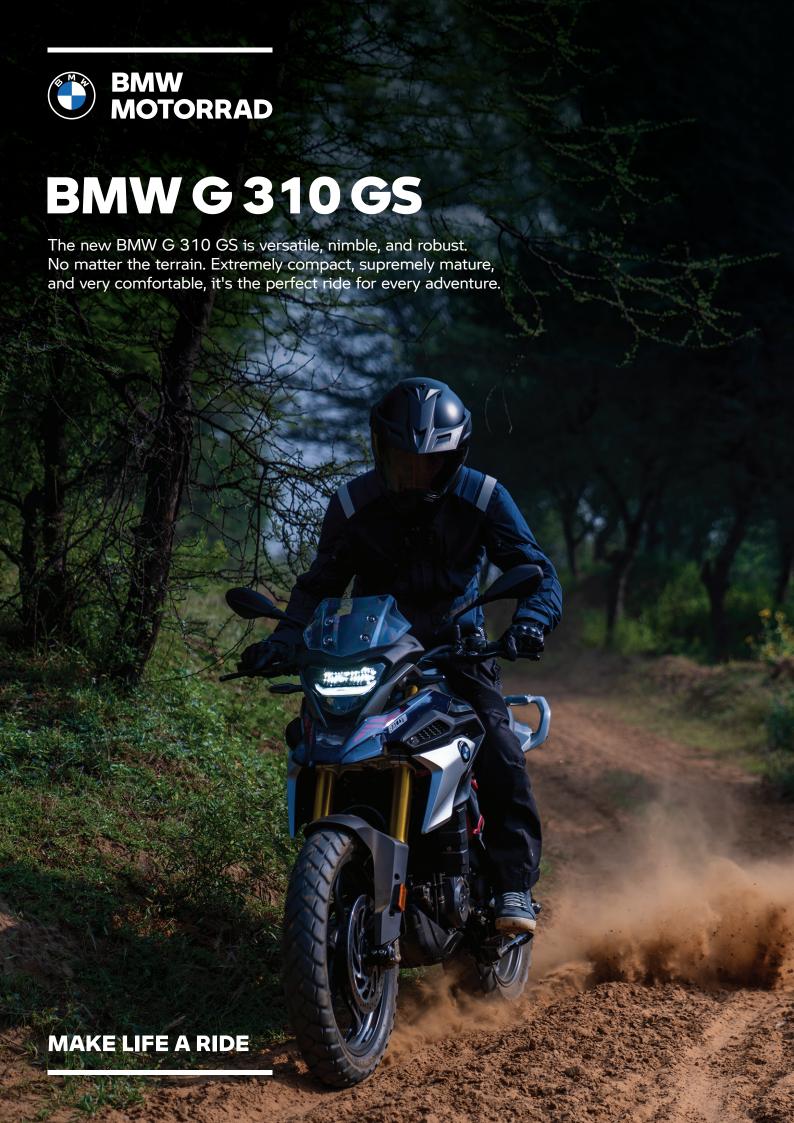

BMW G 310 GS
Polar White

BMW G 310 GS Cosmic Black (40 years of GS)

BMW G 310 GS **Kyanite Blue Metallic** (Style Rallye)

| DESCRIPTION                                        | STANDARD |
|----------------------------------------------------|----------|
| SUSPENSION                                         |          |
| Cast aluminum wheels                               | ✓        |
| BMW Motorrad ABS                                   | ✓        |
| Rear pre-load adjustable                           | ✓        |
| Single disk front brake                            | ✓        |
| Radial front brake caliper                         | ✓        |
| Upside down fork                                   | <b>✓</b> |
| ENGINE/DRIVELINE/ELECTRICS                         |          |
| Slipper clutch with self-reinforcement             | ✓        |
| Revolution counter                                 | ✓        |
| LED flashing turn indicator                        | ✓        |
| LED tail light                                     | ✓        |
| LED headlight                                      | <b>✓</b> |
| Info flat screen                                   | ✓        |
| Daytime riding lights                              | ✓        |
| Ride by wire technology (electronic throttle grip) | ✓        |
| EQUIPMENT                                          |          |
| Luggage rack                                       | ✓        |
| Handbrake lever adjustable                         | <b>✓</b> |
| Clutch lever adjustable                            | <b>✓</b> |
| One-piece seat bench                               | ✓        |