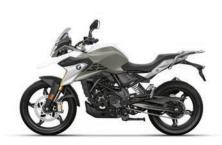

BMW G 310 GS
Polar White

BMW G 310 GS Cosmic Black (40 years of GS)

BMW G 310 GS **Kyanite Blue Metallic** (Style Rallye)

| DESCRIPTION                                        | STANDARD |
|----------------------------------------------------|----------|
| SUSPENSION                                         |          |
| Cast aluminum wheels                               | ✓        |
| BMW Motorrad ABS                                   | ✓        |
| Rear pre-load adjustable                           | ✓        |
| Single disk front brake                            | ✓        |
| Radial front brake caliper                         | ✓        |
| Upside down fork                                   | <b>✓</b> |
| ENGINE/DRIVELINE/ELECTRICS                         |          |
| Slipper clutch with self-reinforcement             | ✓        |
| Revolution counter                                 | ✓        |
| LED flashing turn indicator                        | ✓        |
| LED tail light                                     | ✓        |
| LED headlight                                      | <b>✓</b> |
| Info flat screen                                   | ✓        |
| Daytime riding lights                              | ✓        |
| Ride by wire technology (electronic throttle grip) | ✓        |
| EQUIPMENT                                          |          |
| Luggage rack                                       | ✓        |
| Handbrake lever adjustable                         | <b>✓</b> |
| Clutch lever adjustable                            | <b>✓</b> |
| One-piece seat bench                               | ✓        |