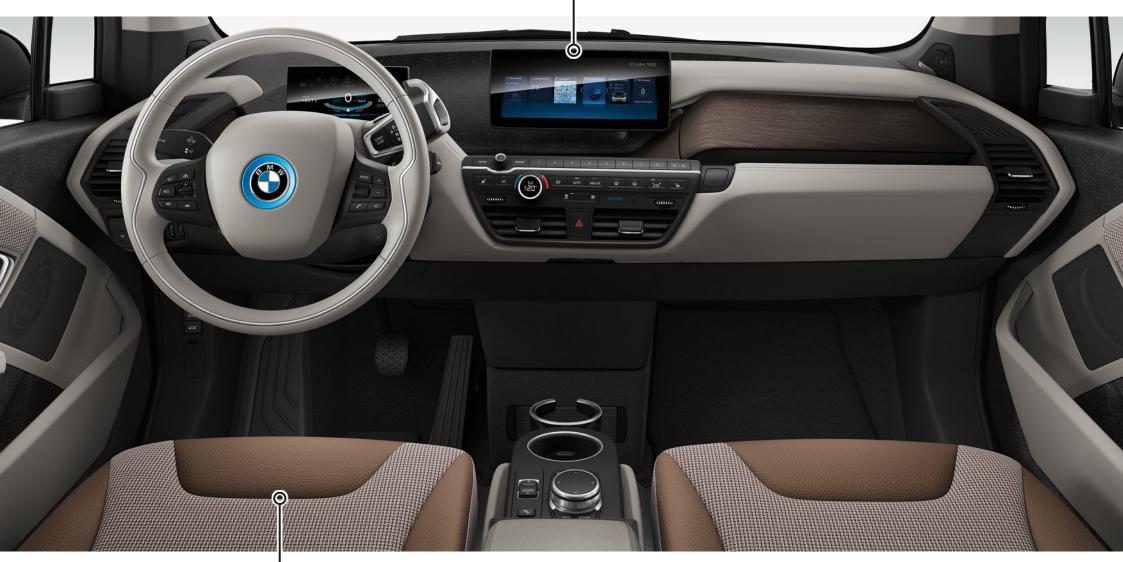

# THE NEW BMW i3s - PRODUCT HIGHLIGHTS.

10.25-inch high-resolution screen with tile-style control pads, customisable live content and new functions: Natural Language Understanding, Digital Charging Service, On-Street Parking Information and Apple CarPlay.

\* Updated LODGE interior design.

Upholstery: wool/leather combination in "Solaric" Brown (new colour and texture) with climate active wool and olive leaf tanned leather. \*