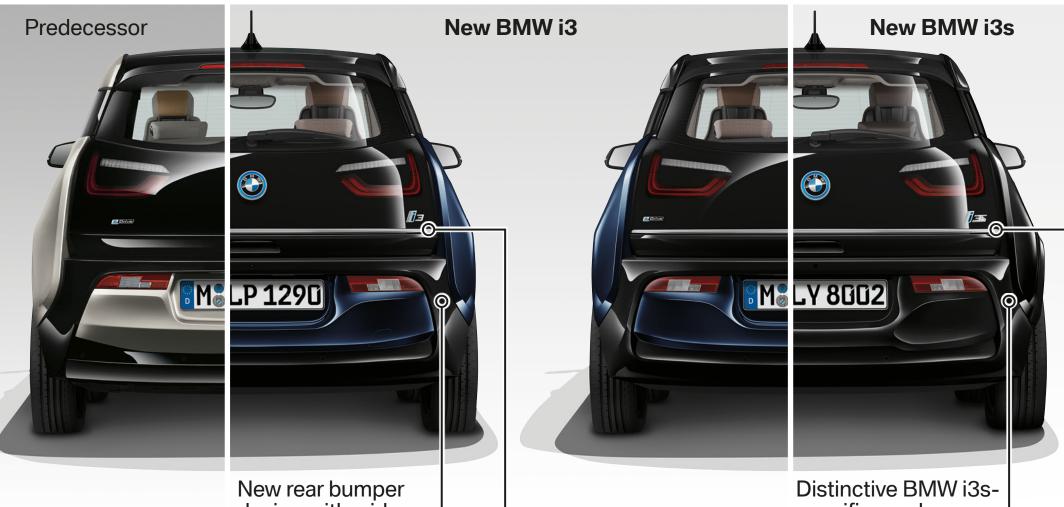

design with wider inlay (+ 40 mm).

Rear accent rail and badges (eDrive, i3) positioned further outwards for greater perception of width. Distinctive BMW i3sspecific rear bumper design with wider inlay (+ 40 mm).

Rear accent rail and badges (eDrive, i3s) positioned further outwards for greater perception of width.