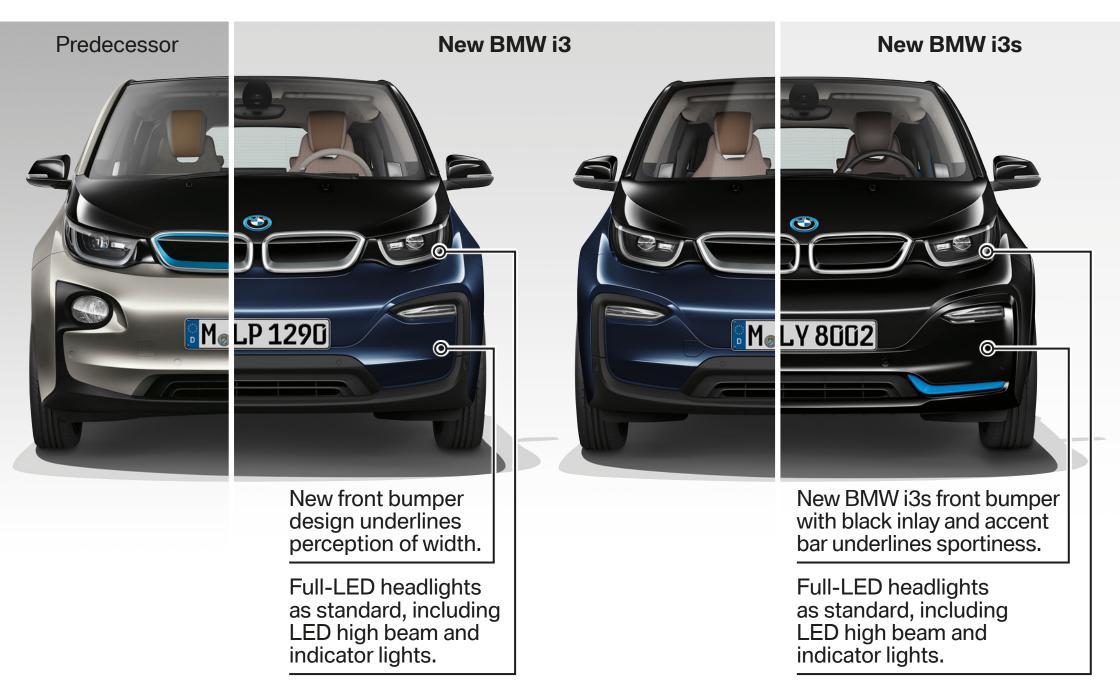

## THE NEW BMW i3 - PRODUCT HIGHLIGHTS.

Black A-pillar and roof line Two new exterior colour shades: Imperial Blue, Melbourne Red. with accent bar in matt-chrome. Full-LED headlights as standard, including LED high beam. MoLP 1290 New front bumper design LED indicator lights underlines perception of width. replace halogen high beam.

# THE NEW BMW i3s - PRODUCT HIGHLIGHTS.

10.25-inch high-resolution screen with tile-style control pads, customisable live content and new functions: Natural Language Understanding, Digital Charging Service, On-Street Parking Information and Apple CarPlay.