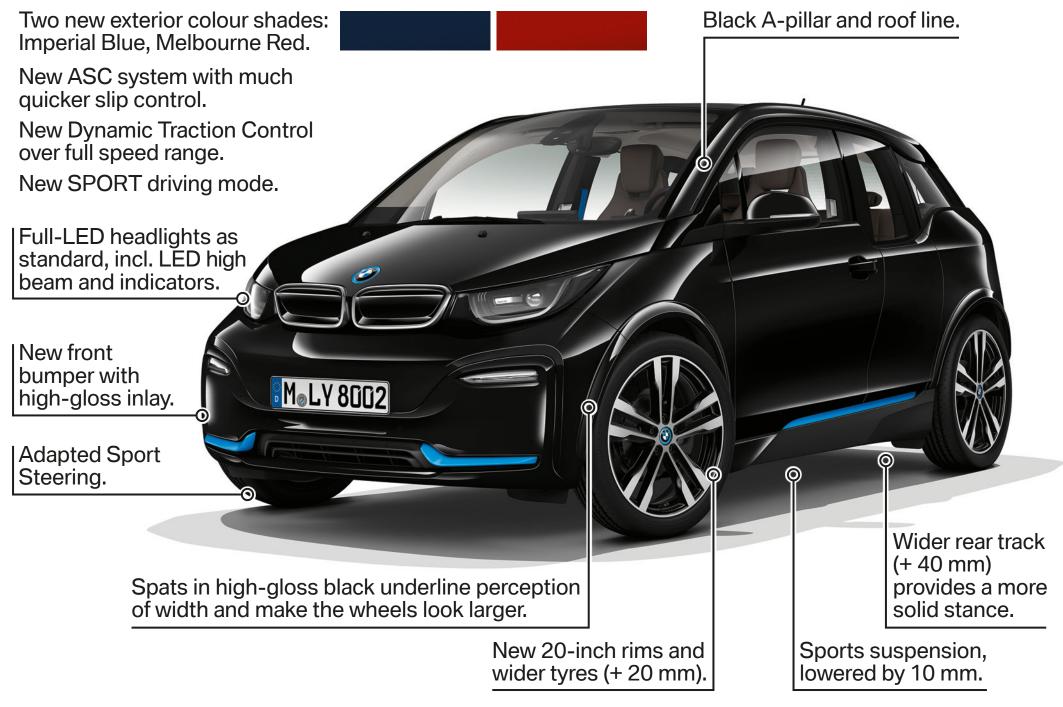

## THE NEW BMW i3 - PRODUCT HIGHLIGHTS.

Black A-pillar and roof line Two new exterior colour shades: Imperial Blue, Melbourne Red. with accent bar in matt-chrome. Full-LED headlights as standard, including LED high beam. MoLP 1290 New front bumper design LED indicator lights underlines perception of width. replace halogen high beam.

# THE NEW BMW i3s - PRODUCT HIGHLIGHTS.

10.25-inch high-resolution screen with tile-style control pads, customisable live content and new functions: Natural Language Understanding, Digital Charging Service, On-Street Parking Information and Apple CarPlay.