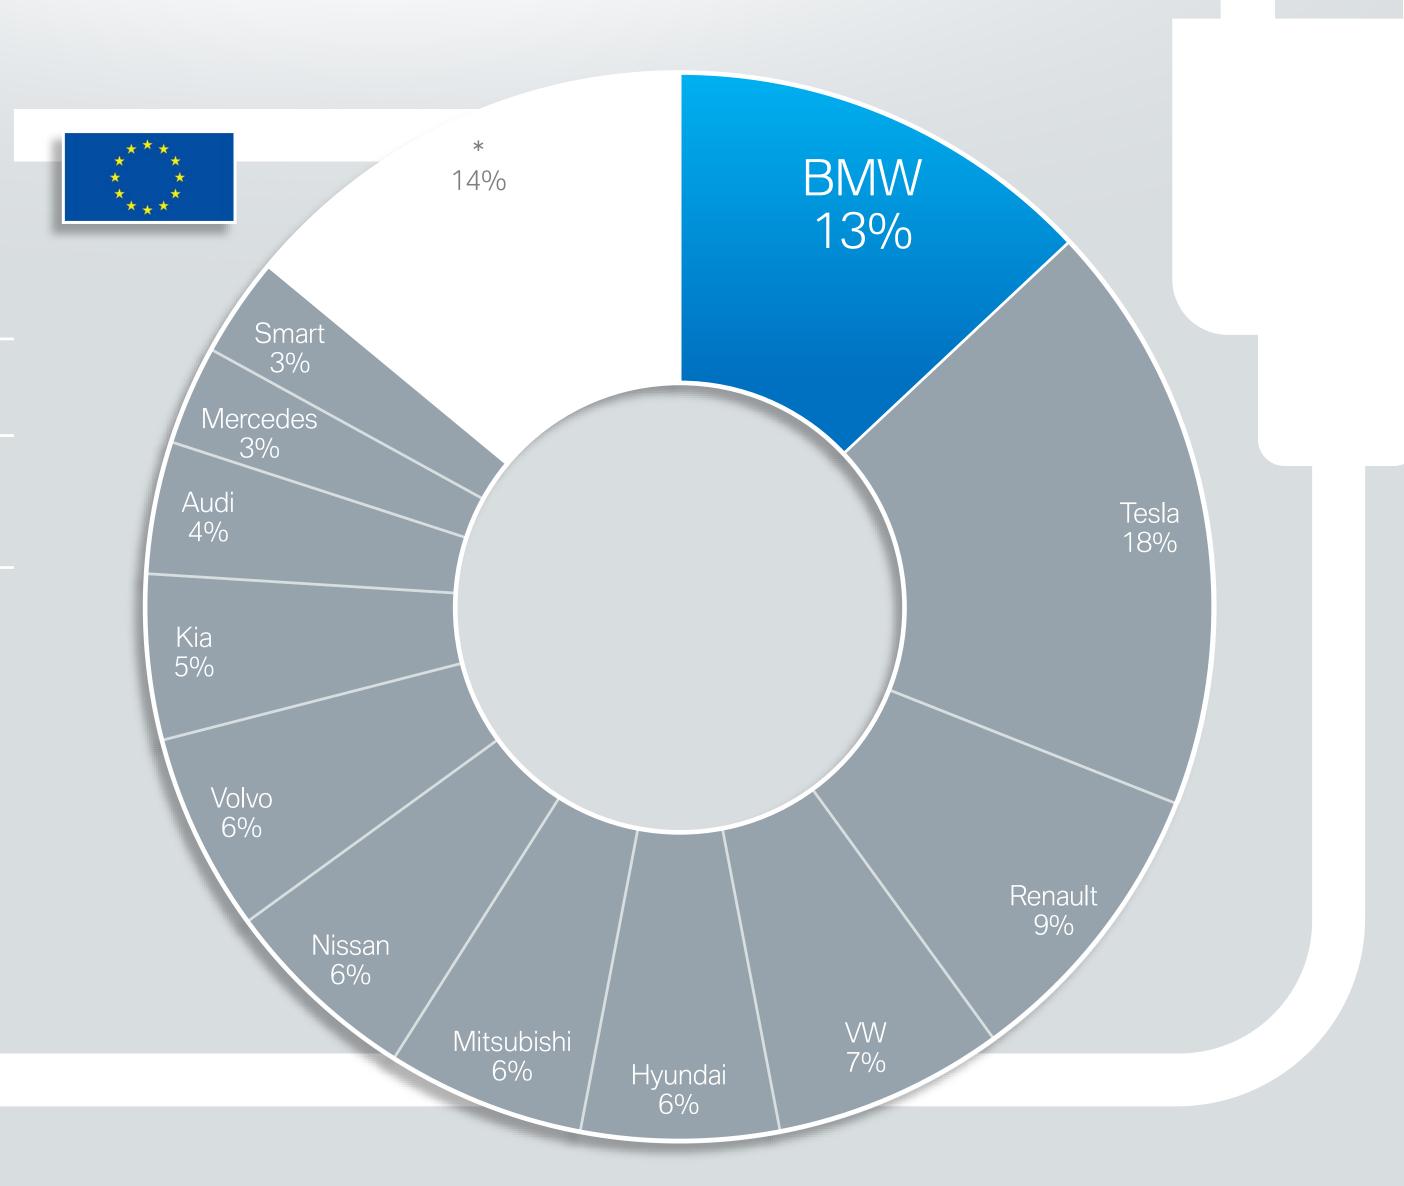

## ELECTROMOBILITY IN EUROPE. SHARE IN NEW REGISTRATIONS BY BRAND.

BMW Infographic

Data source:

IHS Markit New Registrations BEV+PHEV combined. 01/2019 – 01/2020, 02/2020 report.

Vehicle Type: Passenger Cars.

Propulsion:

Electric, Electric w. REX, Electric w/o REX, PHEV Diesel and PHEV Petrol.

Geography/Country coverage:
Austria, Belgium, Bulgaria, Croatia,
Czech Republic, Denmark, Estonia, Finland, France,
Germany, Greece, Hungary, Iceland, Ireland, Italy, Latvia,
Lithuania, Luxembourg, Malta, Netherlands, Norway,
Poland, Portugal, Romania, Slovakia, Slovenia, Spain,
Sweden, Switzerland, United Kingdom.

\* Others: Individual share < 2.5%.