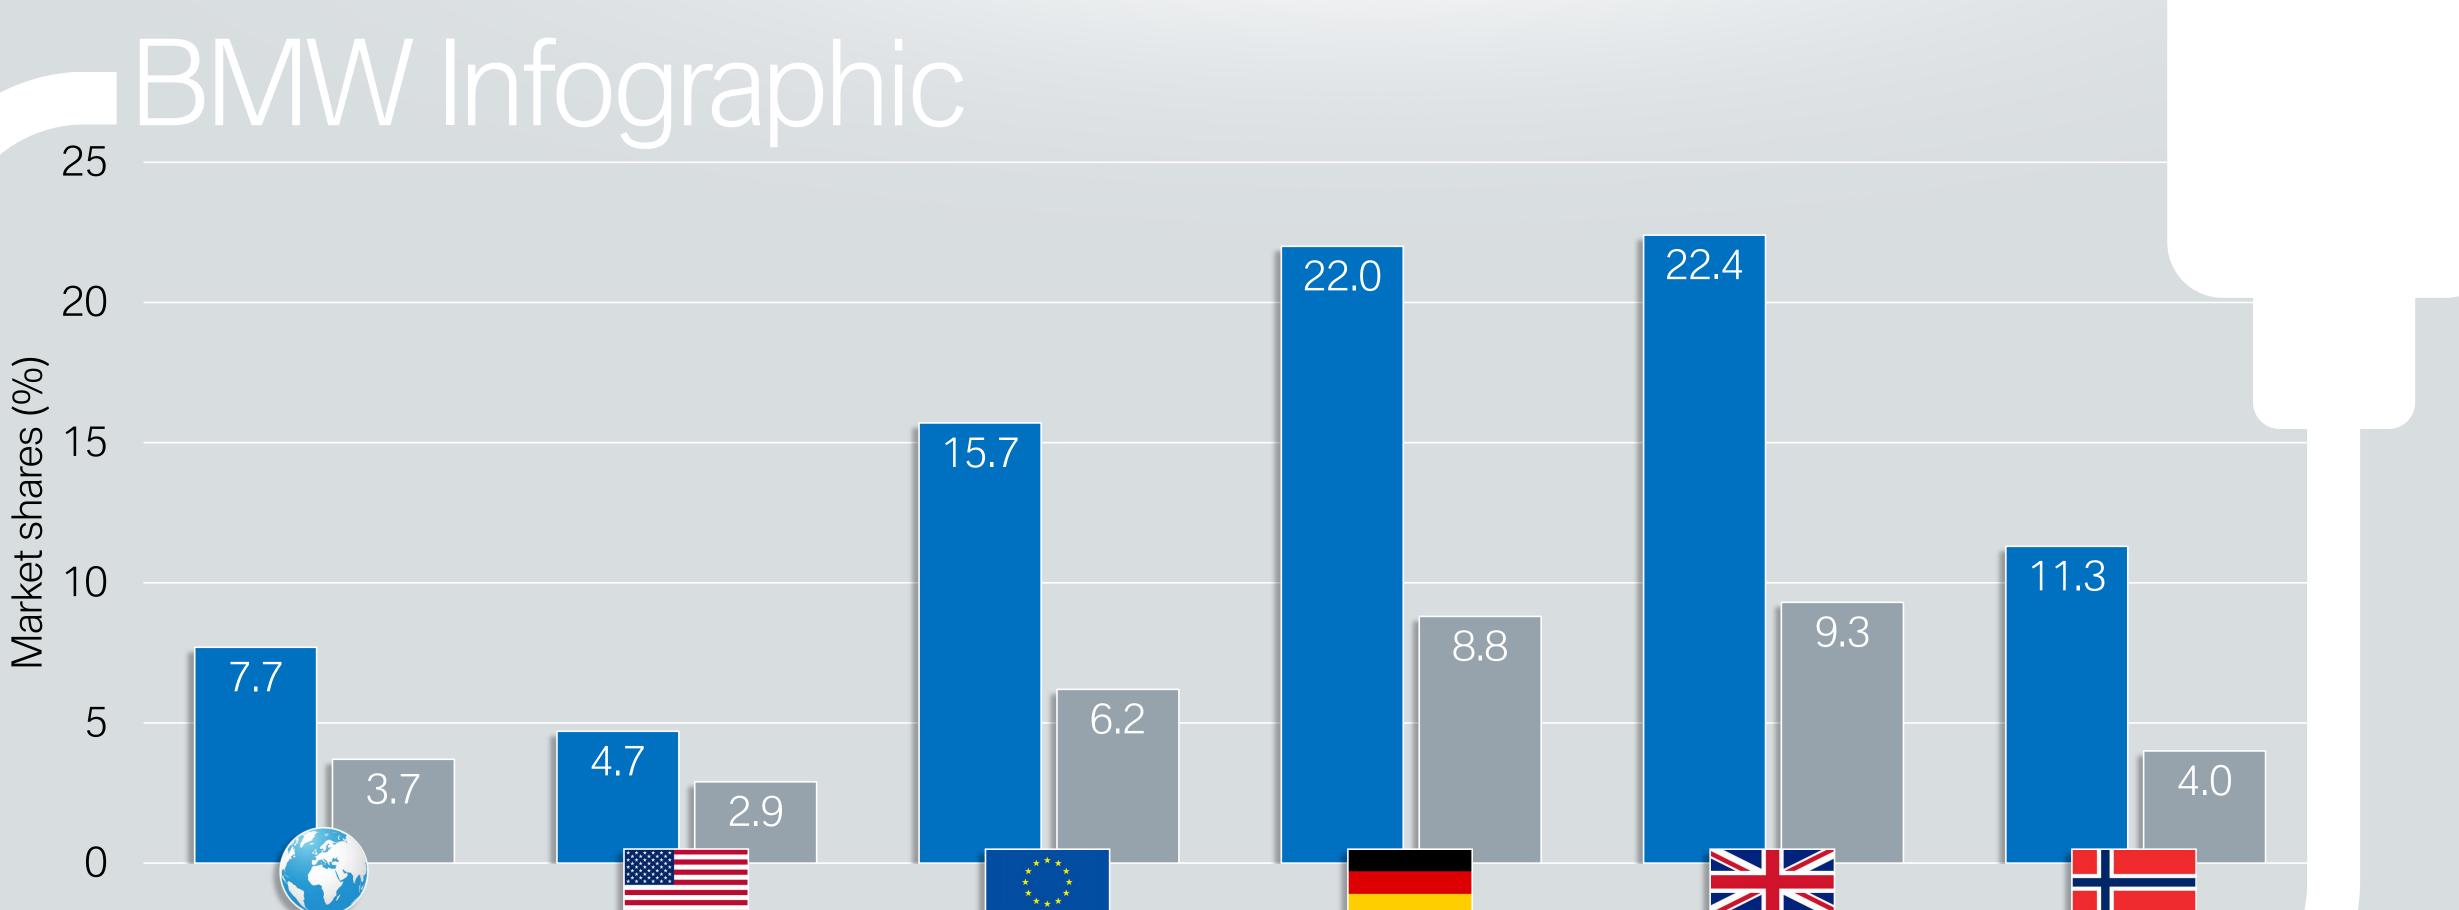

## ELECTROMOBILITY BY COUNTRY. SHARE IN THE EV\* SEGMENT. BMW VS. MARKET - AVERAGE.

Data source: IHS Markit New Registrations 01/2019 – 01/2020, 02/2020 report. (For \* see note in appendix).

#### Notes

\* "EV" means:

Battery electric vehicles or Plug-In-Hybrid vehicles.

\*\* "ICE" and "traditional" mean:

Internal combustion engine.

#### Data source:

IHS Markit New Registrations 01/2019 – 01/2020, 02/2020 report.

Latest available month varies per country.