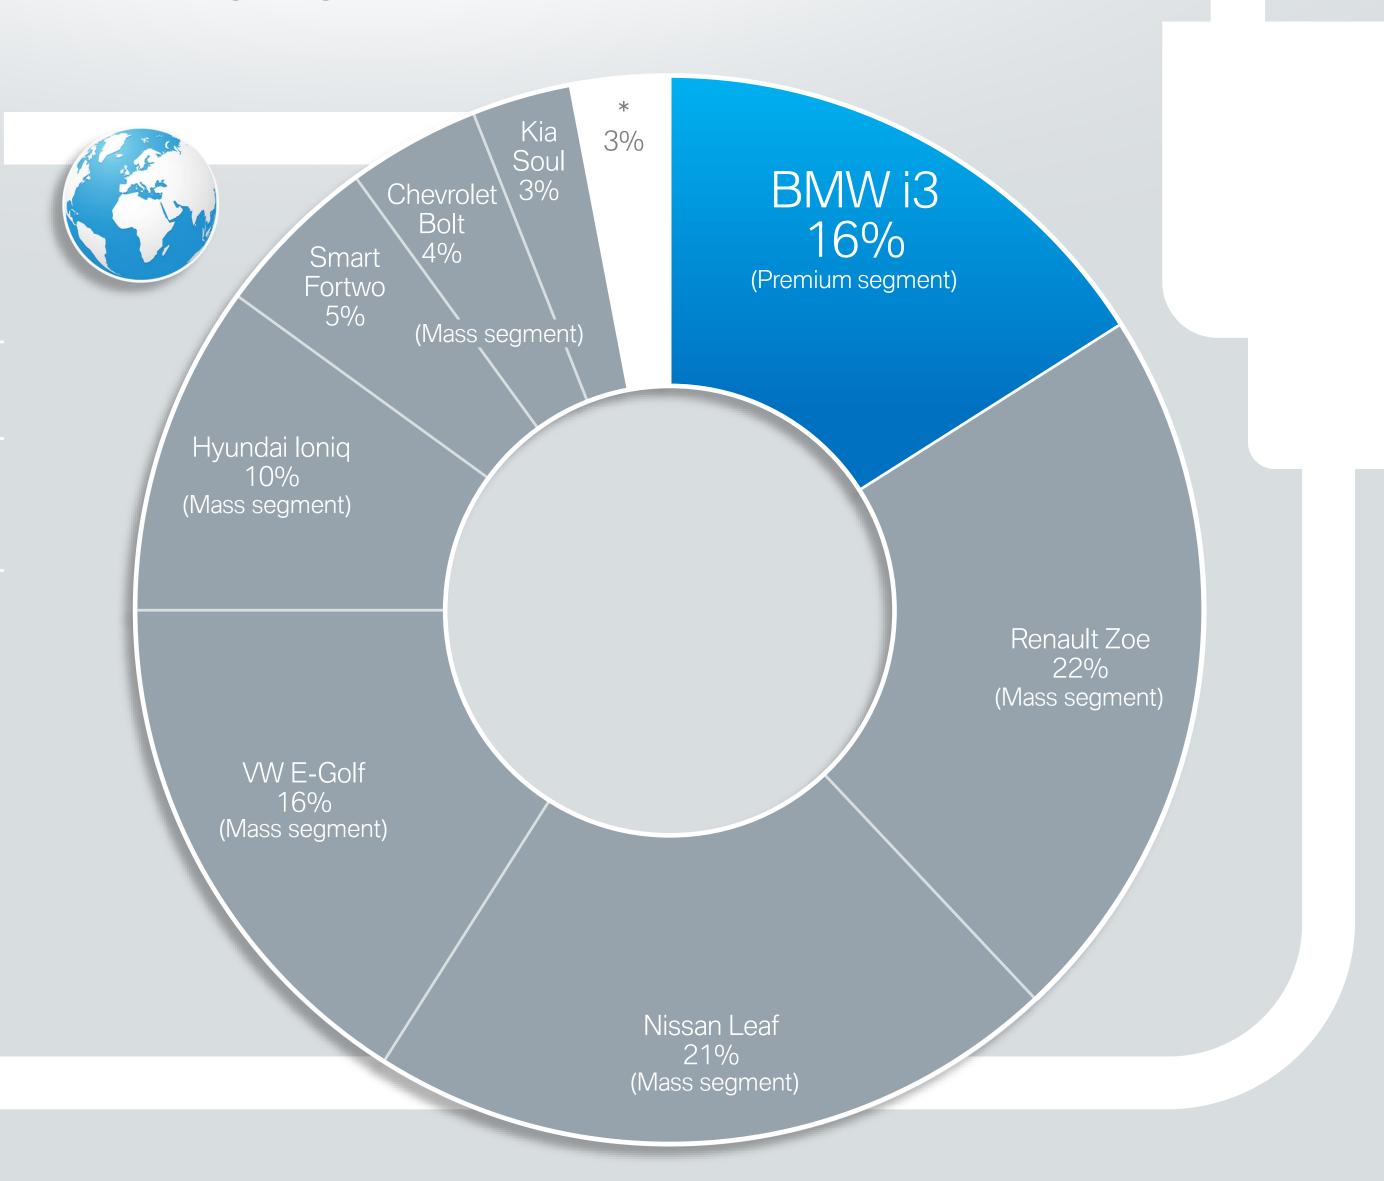

### BMW i3: #1 AS THE ONLY PREMIUM OFFER IN THE COMPACT - EV MARKET GLOBALLY.

BMW Infographic

#### Data source:

IHS Markit global new vehicle registrations YTD 12/2019. 01/2019 – 01/2020, 02/2020 report.

Vehicle Type:

Passenger Cars.

### Propulsion:

Electric, Electric w. REX, Electric w/o REX, PHEV Diesel and PHEV Petrol.

### Geography/Country coverage:

Argentina, Australia, Austria, Belgium, Brazil, Bulgaria, Canada, Chile, China, Croatia, Czech Republic, Denmark, Estonia, Finland, France, Germany, Greece, Hong Kong, Hungary, Iceland, India, Indonesia, Ireland, Israel, Italy, Japan, Latvia, Lithuania, Luxembourg, Malaysia, Malta, Mexico, Netherlands, New Zealand, Norway, Philippines, Poland, Portugal, Romania, Russia, Singapore, Slovakia, Slovenia, South Africa, South Korea, Spain, Sweden, Switzerland, Taiwan, Thailand, Turkey, United Kingdom, USA, Venezuela.

\* Others: Individual share < 2.5%.