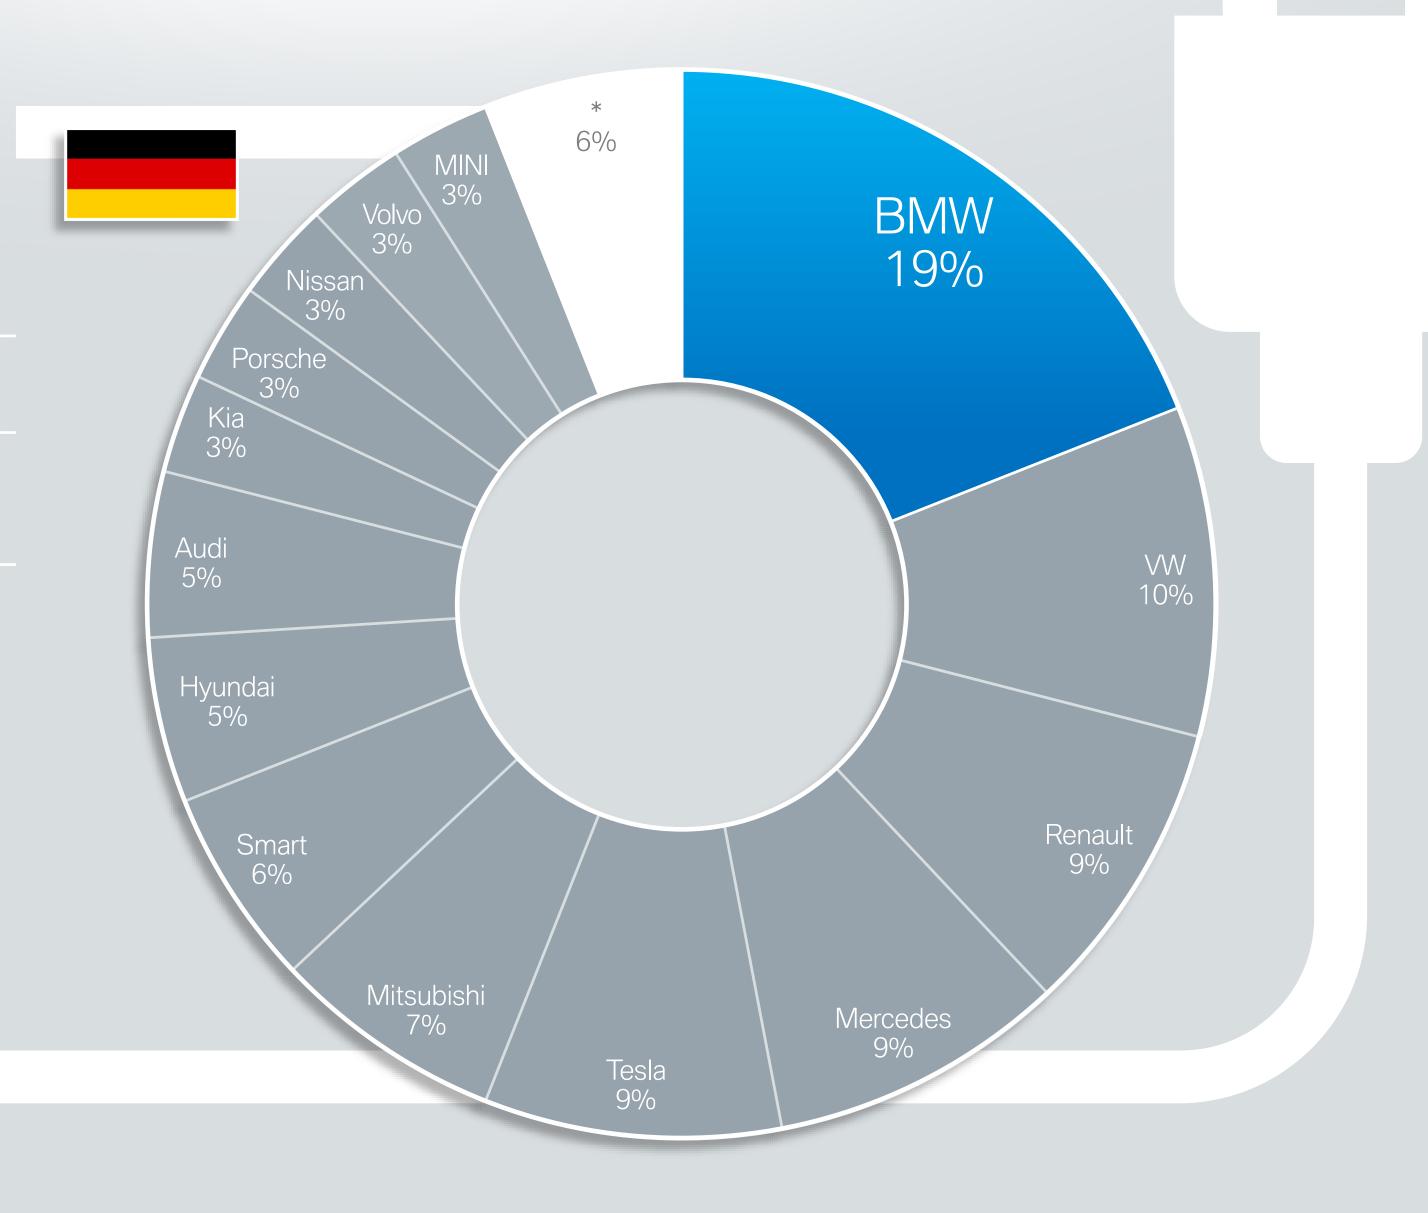

## ELECTROMOBILITY IN GERMANY. SHARE IN NEW REGISTRATIONS BY BRAND.

BMW Infographic

Data source:

IHS Markit New Registrations BEV+PHEV combined. 01/2019 – 01/2020, 02/2020 report.

Vehicle Type: Passenger Cars.

Propulsion:

Electric, Electric w. REX, Electric w/o REX, PHEV Diesel and PHEV Petrol.

Geography/Country coverage: Germany.

<sup>\*</sup> Others: Individual share < 2.5%.