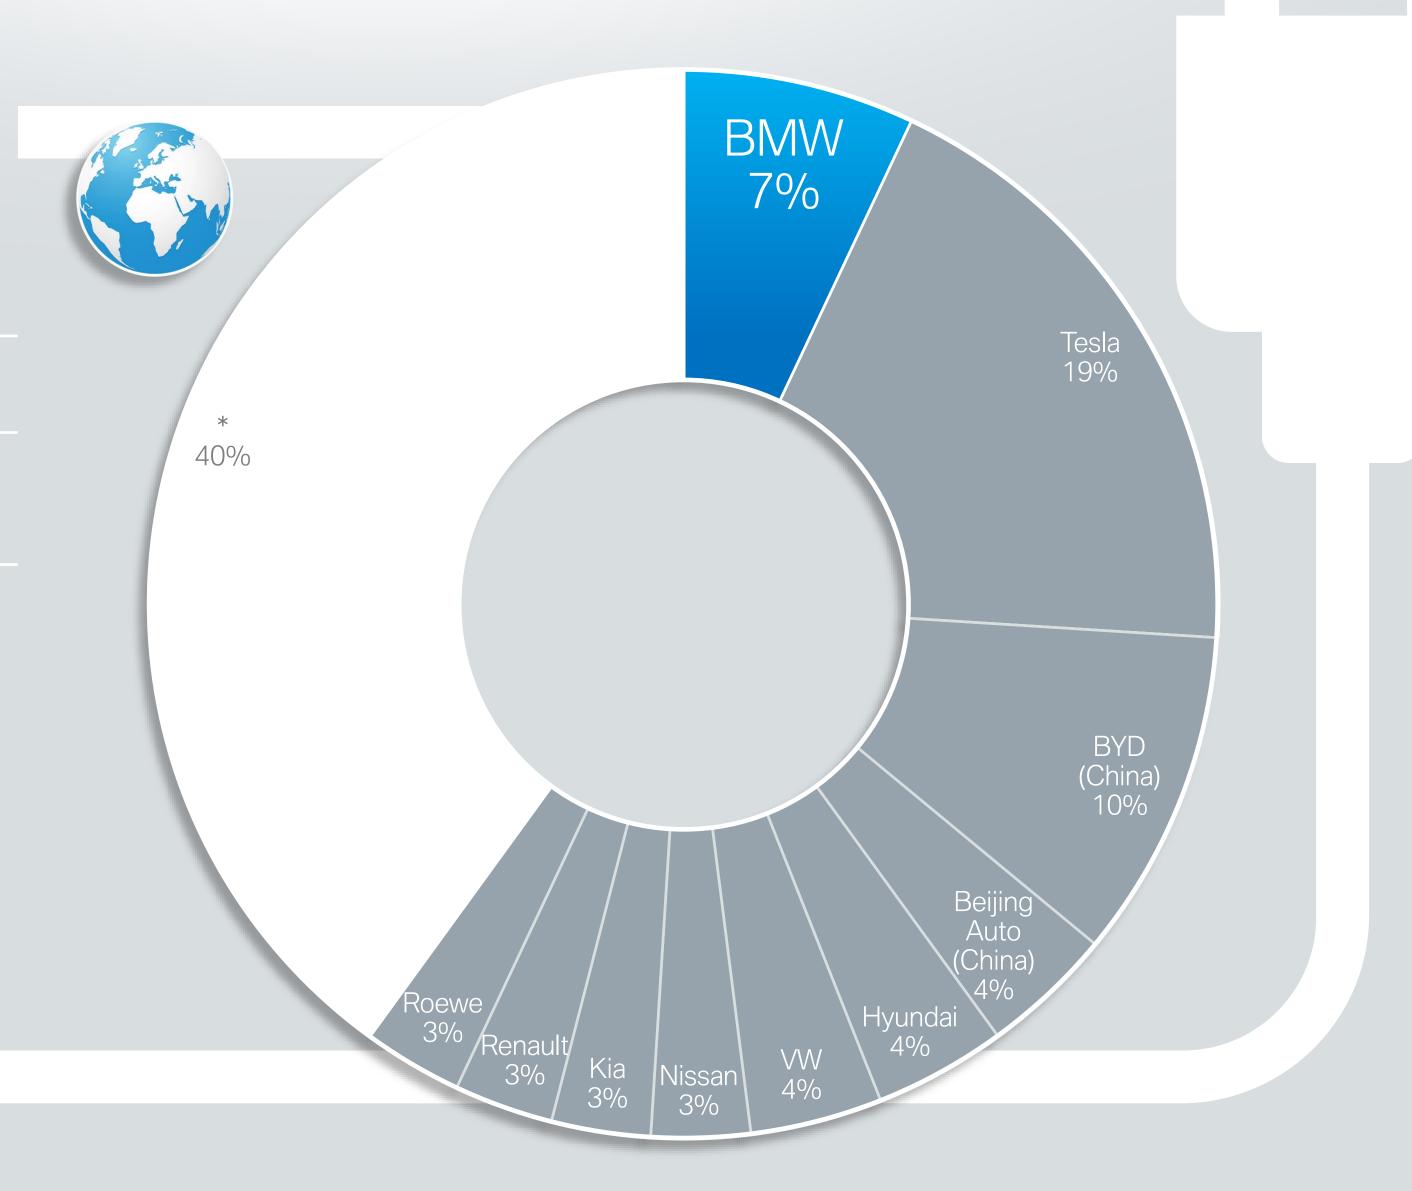

## ELECTROMOBILITY GLOBALLY. SHARE IN NEW REGISTRATIONS BY BRAND.

BMW Infographic

#### Data source:

IHS Markit New Registrations BEV+PHEV combined. 01/2019 – 01/2020, 02/2020 report.

Vehicle Type:

Passenger Cars.

### Propulsion:

Electric, Electric w. REX, Electric w/o REX, PHEV Diesel and PHEV Petrol.

### Geography/Country coverage:

Argentina, Australia, Austria, Belgium, Brazil, Bulgaria, Canada, Chile, China, Croatia, Czech Republic, Denmark, Estonia, Finland, France, Germany, Greece, Hong Kong, Hungary, Iceland, India, Indonesia, Ireland, Israel, Italy, Japan, Latvia, Lithuania, Luxembourg, Malaysia, Malta, Mexico, Netherlands, New Zealand, Norway, Philippines, Poland, Portugal, Romania, Russia, Singapore, Slovakia, Slovenia, South Africa, South Korea, Spain, Sweden, Switzerland, Taiwan, Thailand, Turkey, United Kingdom, USA, Venezuela.

\* Others: Individual share < 2.5%.