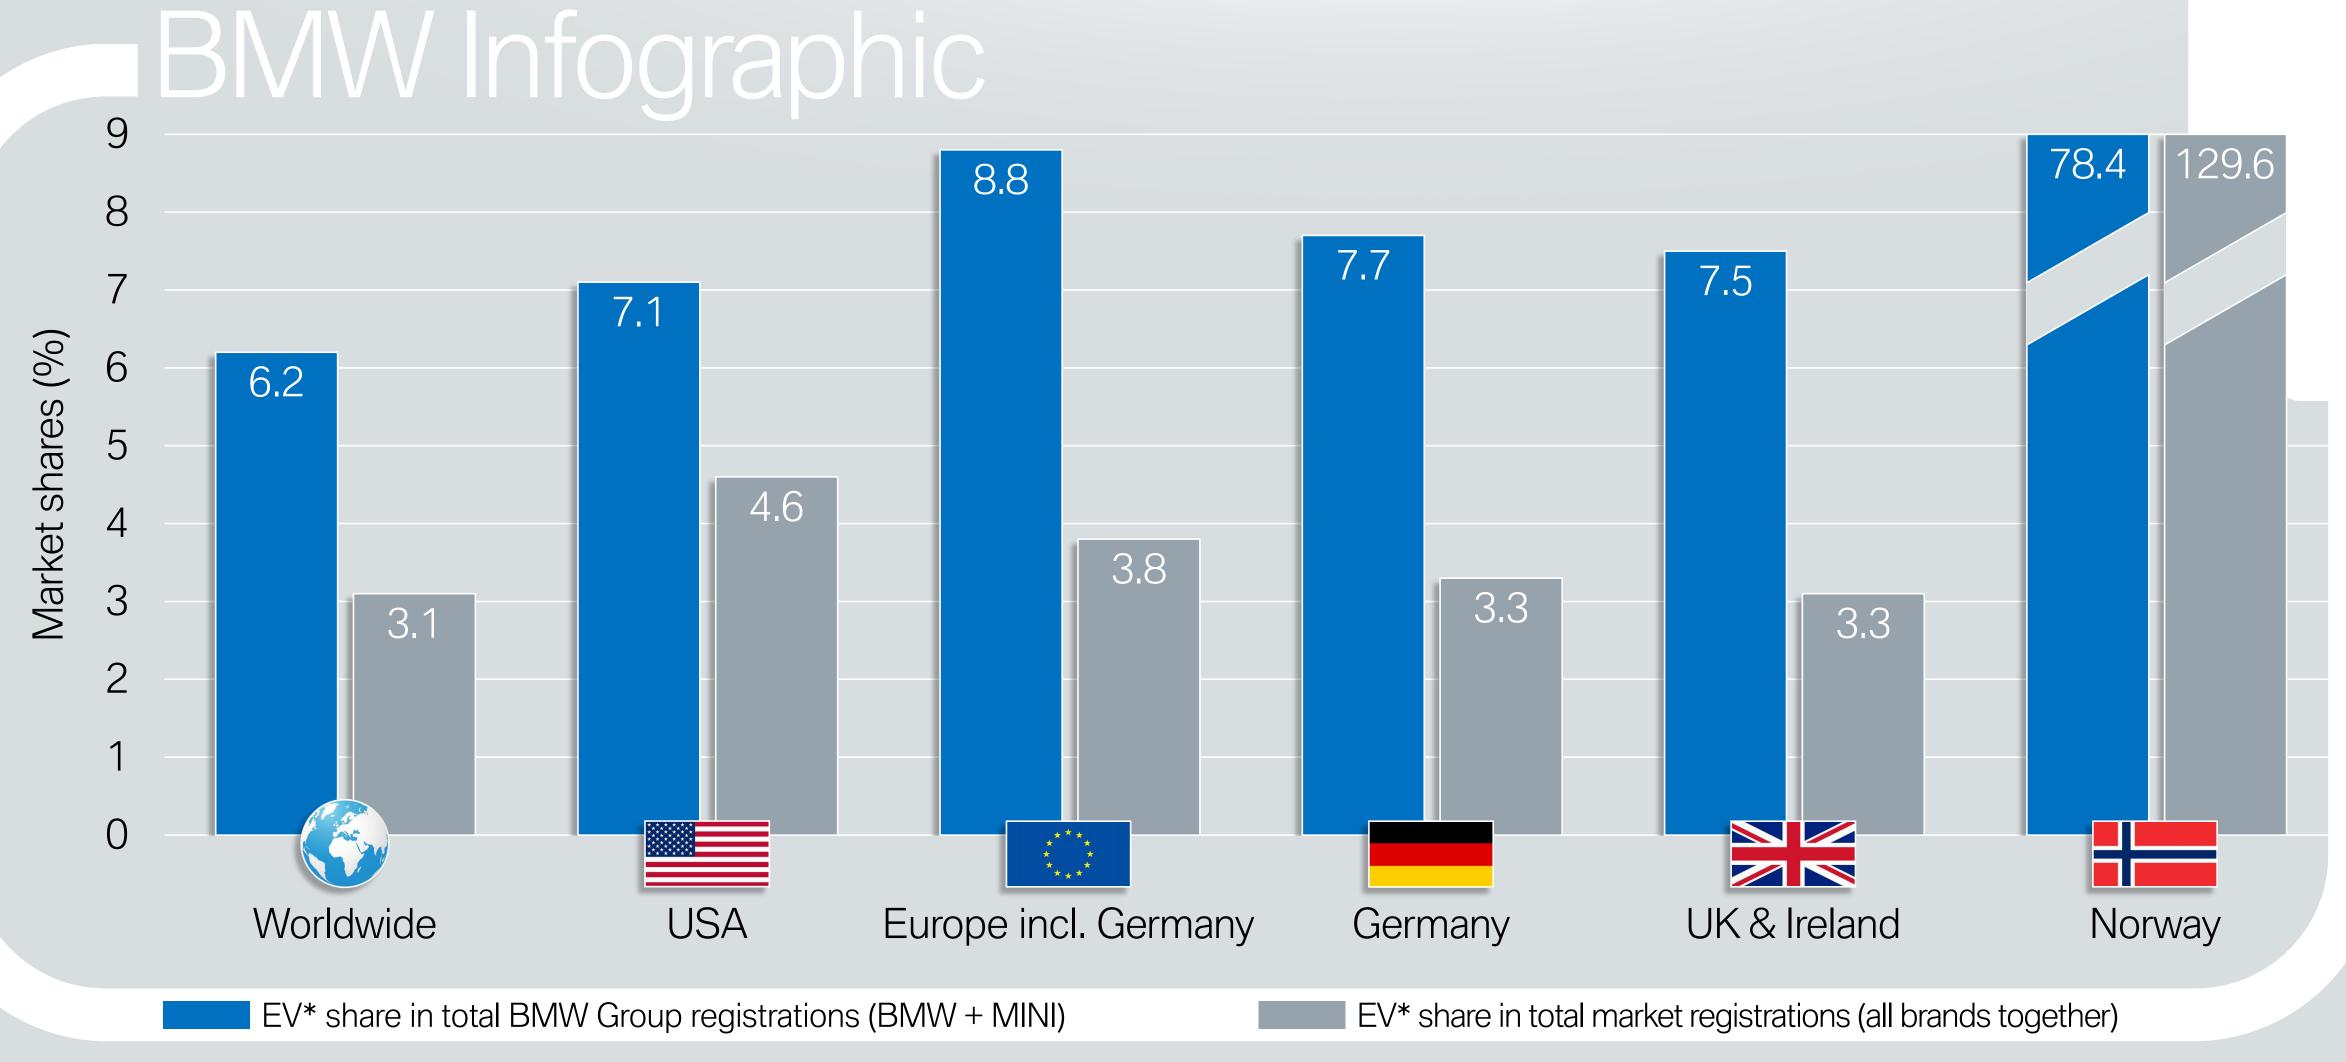

## ELECTROMOBILITY BY COUNTRY. SHARE IN NEW REGISTRATIONS. BMW EV\* VS. BMW ICE \*\*.

Germany

UK & Ireland

Norway

BMW Group share in EV\* registrations (BMW + MINI)

BMW Group share in traditional\*\* car market registrations

Europe incl. Germany

Data source: IHS Markit New Registrations 01/2019 – 01/2020, 02/2020 report. (For \*, \*\* see note in appendix).

USA

Worldwide

#### Notes

\* "EV" means:

Battery electric vehicles or Plug-In-Hybrid vehicles.

\*\* "ICE" and "traditional" mean:

Internal combustion engine.

#### Data source:

IHS Markit New Registrations 01/2019 – 01/2020, 02/2020 report.

Latest available month varies per country.