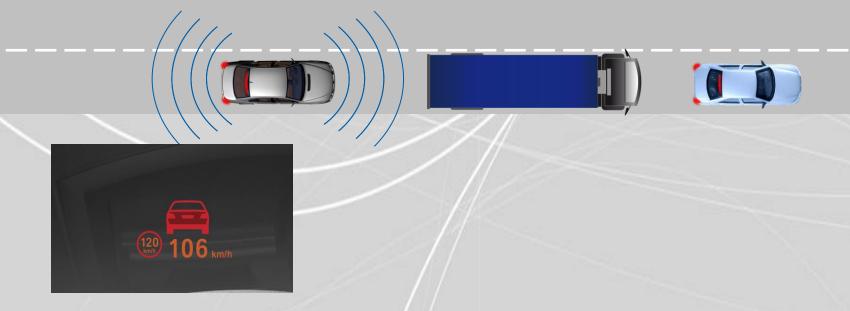

#### Bumber-to-bumber traffic incl. a truck (line-of-sight obstruction)

sudden braking manoeuvre of the first vehicle in line truck driver can see the braking lights but conceals the braking car to the following vehicle via c2c communication also the following vehicle gets the information in the Head-Up Display