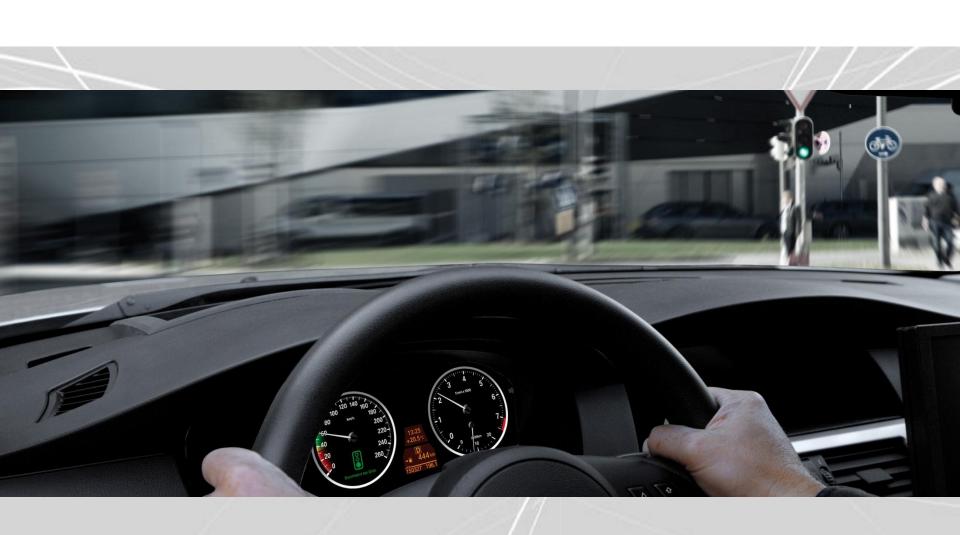

Traffic light assistant. Individual green sequence of traffic lights.

intersection at red keeping the current speed

driver accelerates to suggested velocity

vehicle hits a green light

#### Traffic light assistant. Red light information.

#### Intersection scenario with traffic light

vehicle would reach the intersection at red keeping the current speed

due to traffic conditions acceleration is not possible

after the information the driver brakes in time