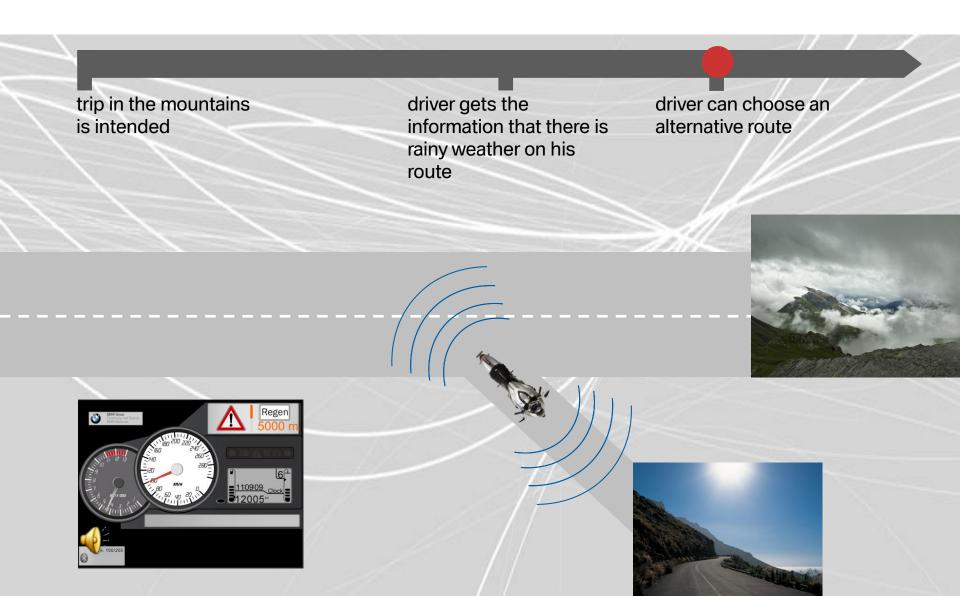

position, velocity, ...)

Range: 200 ~ 400m

Traffic light assistant.



Traffic light assistant. Individual green sequence of traffic lights.



intersection at red keeping the current speed

driver accelerates to suggested velocity

vehicle hits a green light







#### Traffic light assistant. Red light information.

#### Intersection scenario with traffic light

vehicle would reach the intersection at red keeping the current speed

due to traffic conditions acceleration is not possible

after the information the driver brakes in time







### Car2x-Communication. Intersection assistant.



### Car2x-Communication. Intersection assistant.



# Car2x-Communication. Hazard warnings.



### Car2x-Communication. Emergency vehicle warning.



# Car2x-Communication. Bad weather warning.



### Car2x-Communication. Braking manoeuvre information.

#### Bumber-to-bumber traffic incl. a truck (line-of-sight obstruction)

sudden braking manoeuvre of the first vehicle in line truck driver can see the braking lights but conceals the braking car to the following vehicle via c2c communication also the following vehicle gets the information in the Head-Up Display



# Car2x-Communication. Obstacle warning.



Thank you for your attention.