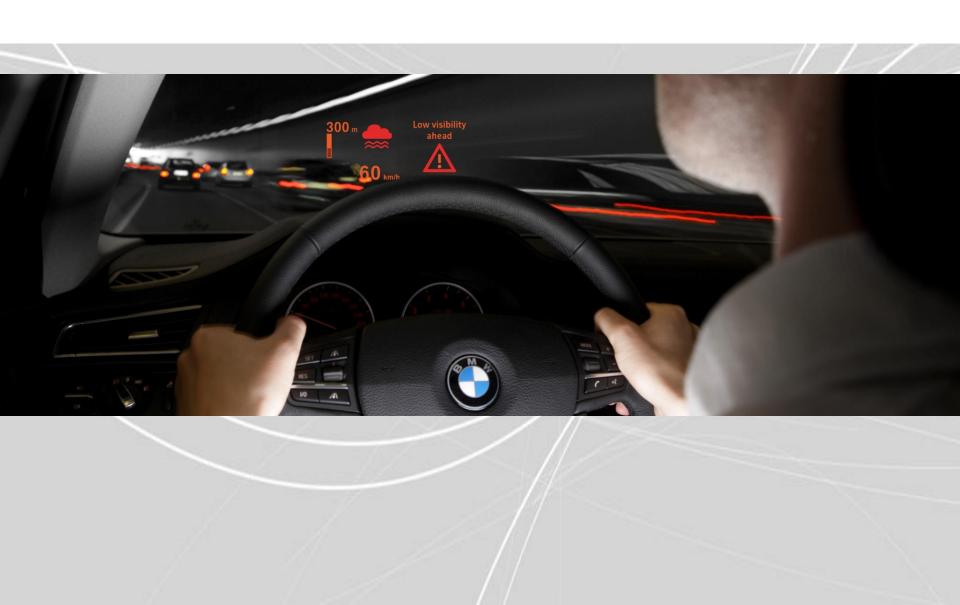

r sensor enabling applications to both increase safety and comfort.

Secure information exchange (e.g. position, velocity, ...)

Range: 200 ~ 400m

Traffic light assistant.



Traffic light assistant. Individual green sequence of traffic lights.



intersection at red keeping the current speed

driver accelerates to suggested velocity

vehicle hits a green light







#### Traffic light assistant. Red light information.

#### Intersection scenario with traffic light

vehicle would reach the intersection at red keeping the current speed

due to traffic conditions acceleration is not possible

after the information the driver brakes in time







### Car2x-Communication. Intersection assistant.



### Car2x-Communication. Intersection assistant.



# Car2x-Communication. Hazard warnings.



### Car2x-Communication. Emergency vehicle warning.



# Car2x-Communication. Bad weather warning.



### Car2x-Communication. Braking manoeuvre information.

#### Bumber-to-bumber traffic incl. a truck (line-of-sight obstruction)

sudden braking manoeuvre of the first vehicle in line truck driver can see the braking lights but conceals the braking car to the following vehicle via c2c communication also the following vehicle gets the information in the Head-Up Display



# Car2x-Communication. Obstacle warning.



Thank you for your attention.