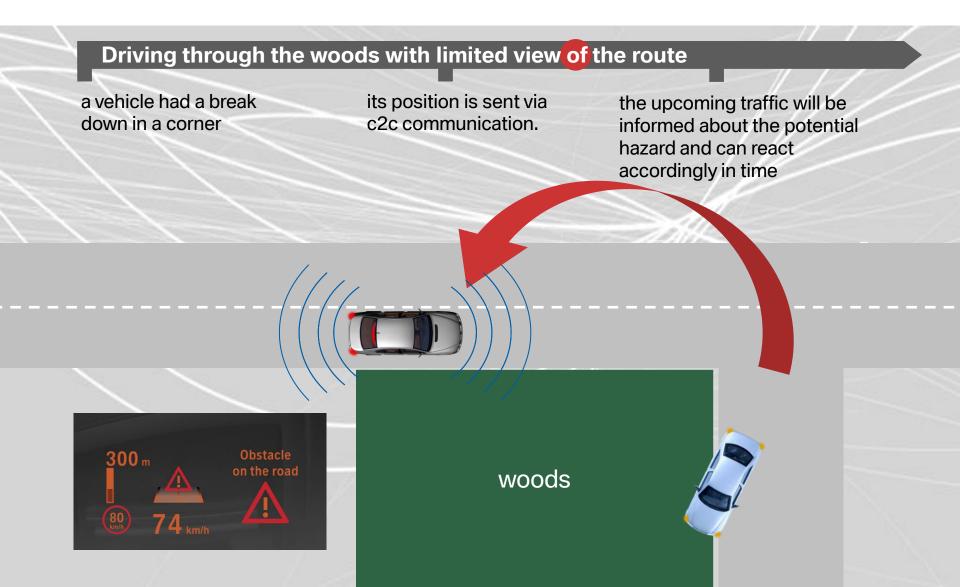

ping the current speed

due to traffic conditions acceleration is not possible

after the information the driver brakes in time







### Car2x-Communication. Intersection assistant.



### Car2x-Communication. Intersection assistant.



# Car2x-Communication. Hazard warnings.



### Car2x-Communication. Emergency vehicle warning.



# Car2x-Communication. Bad weather warning.



### Car2x-Communication. Braking manoeuvre information.

#### Bumber-to-bumber traffic incl. a truck (line-of-sight obstruction)

sudden braking manoeuvre of the first vehicle in line truck driver can see the braking lights but conceals the braking car to the following vehicle via c2c communication also the following vehicle gets the information in the Head-Up Display



# Car2x-Communication. Obstacle warning.



Thank you for your attention.