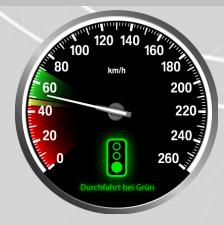

Traffic light assistant. Individual green sequence of traffic lights.

intersection at red keeping the current speed

driver accelerates to suggested velocity

vehicle hits a green light

#### Intersection scenario with traffic light

vehicle would reach the intersection at red keeping the current speed

due to traffic conditions acceleration is not possible

after the information the driver brakes in time