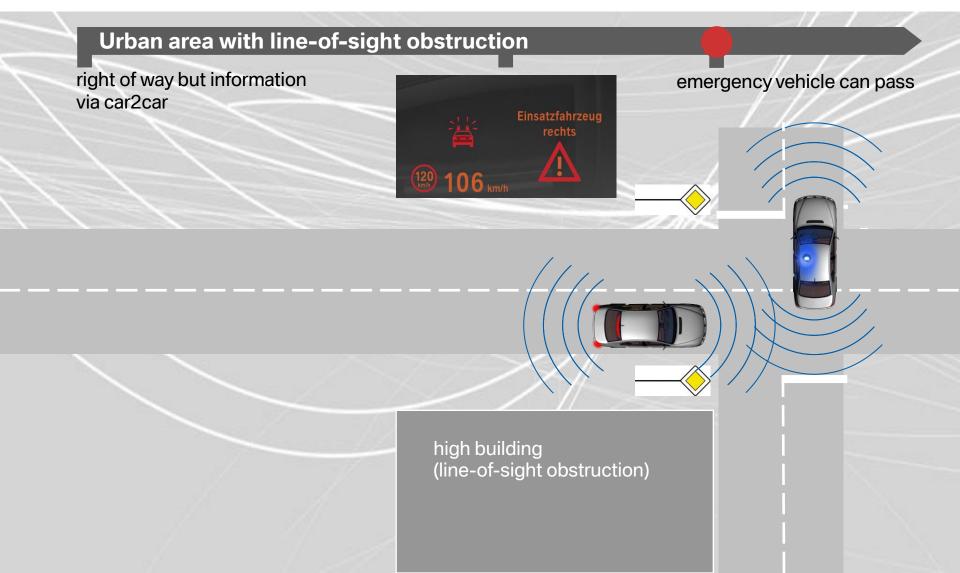

and comfort.

Secure information exchange (e.g. position, velocity, ...)

Range: 200 ~ 400m

Traffic light assistant.



Traffic light assistant. Individual green sequence of traffic lights.



intersection at red keeping the current speed

driver accelerates to suggested velocity

vehicle hits a green light







#### Traffic light assistant. Red light information.

#### Intersection scenario with traffic light

vehicle would reach the intersection at red keeping the current speed

due to traffic conditions acceleration is not possible

after the information the driver brakes in time







### Car2x-Communication. Intersection assistant.



### Car2x-Communication. Intersection assistant.



# Car2x-Communication. Hazard warnings.



### Car2x-Communication. Emergency vehicle warning.



# Car2x-Communication. Bad weather warning.



### Car2x-Communication. Braking manoeuvre information.

#### Bumber-to-bumber traffic incl. a truck (line-of-sight obstruction)

sudden braking manoeuvre of the first vehicle in line truck driver can see the braking lights but conceals the braking car to the following vehicle via c2c communication also the following vehicle gets the information in the Head-Up Display



# Car2x-Communication. Obstacle warning.



Thank you for your attention.