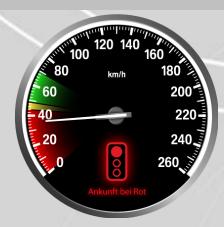

#### Traffic light assistant. Red light information.

#### Intersection scenario with traffic light

vehicle would reach the intersection at red keeping the current speed

due to traffic conditions acceleration is not possible

after the information the driver brakes in time