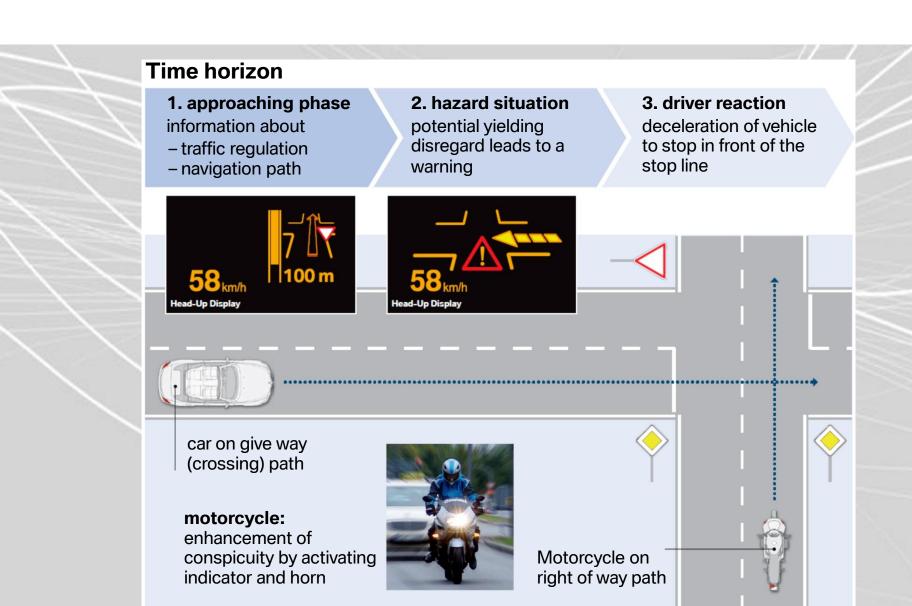

munication. Technology.



Acts as a further sensor enabling applications to both increase safety and comfort.

Secure information exchange (e.g. position, velocity, ...)

Range: 200 ~ 400m

Traffic light assistant.



Traffic light assistant. Individual green sequence of traffic lights.



intersection at red keeping the current speed

driver accelerates to suggested velocity

vehicle hits a green light







#### Traffic light assistant. Red light information.

#### Intersection scenario with traffic light

vehicle would reach the intersection at red keeping the current speed

due to traffic conditions acceleration is not possible

after the information the driver brakes in time







### Car2x-Communication. Intersection assistant.



### Car2x-Communication. Intersection assistant.



# Car2x-Communication. Hazard warnings.



### Car2x-Communication. Emergency vehicle warning.



# Car2x-Communication. Bad weather warning.



### Car2x-Communication. Braking manoeuvre information.

#### Bumber-to-bumber traffic incl. a truck (line-of-sight obstruction)

sudden braking manoeuvre of the first vehicle in line truck driver can see the braking lights but conceals the braking car to the following vehicle via c2c communication also the following vehicle gets the information in the Head-Up Display



# Car2x-Communication. Obstacle warning.



Thank you for your attention.