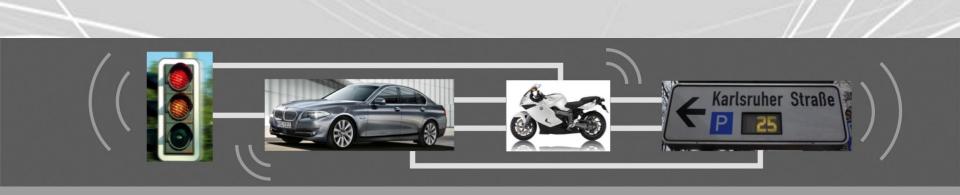

## Car2x-Communication. Technology.

Acts as a further sensor enabling applications to both increase safety and comfort.

Secure information exchange (e.g. position, velocity, ...)

Range: 200 ~ 400m

Traffic light assistant.