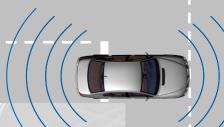

GmbH. 25th Anniversary of a Think Tank.



Car2x-Communication.



**BMW Group** 

### Car2x-Communication. Contents.

Car2x-Projects.

Technology.

Traffic light assistant.

Intersection assistant.

**Emergency vehicle warning.** 

Bad weather warning.

Braking manoeuvre information.

Obstacle warning.

BMW Group is partner in a number of different projects.













## Car2x-Communication. Technology.



Acts as a further sensor enabling applications to both increase safety and comfort.

Secure information exchange (e.g. position, velocity, ...)

Range: 200 ~ 400m

Traffic light assistant.



Traffic light assistant. Individual green sequence of traffic lights.



intersection at red keeping the current speed

driver accelerates to suggested velocity

vehicle hits a green light







#### Traffic light assistant. Red light information.

#### Intersection scenario with traffic light

vehicle would reach the intersection at red keeping the current speed

due to traffic conditions acceleration is not possible

after the information the driver brakes in time







### Car2x-Communication. Intersection assistant.



### Car2x-Communication. Intersection assistant.



# Car2x-Communication. Hazard warnings.



### Car2x-Communication. Emergency vehicle warning.



# Car2x-Communication. Bad weather warning.



### Car2x-Communication. Braking manoeuvre information.

#### Bumber-to-bumber traffic incl. a truck (line-of-sight obstruction)

sudden braking manoeuvre of the first vehicle in line truck driver can see the braking lights but conceals the braking car to the follow