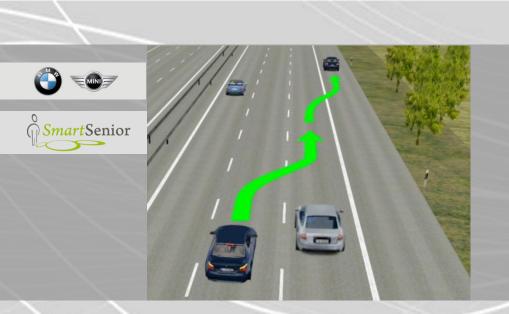

## **TrackTrainer and Emergency Stop Assistant. Emergency Stop Assistant – Function.**

Driver is incapacitated of driving

Vehicle takes over control

Vehicle drives autonomously to a safe state.

Target: avoid an accident or mitigate accident severity.