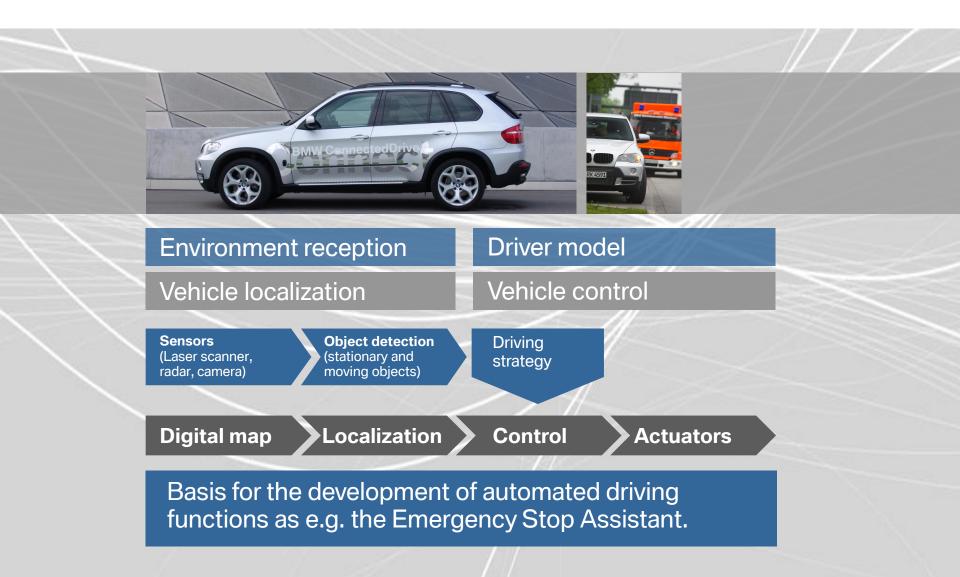

echnik GmbH.** 25th Anniversary of a Think Tank.



#### TrackTrainer and Emergency Stop Assistant.





**BMW Group** 

#### TrackTrainer and Emergency Stop Assistant. Contents.

TrackTrainer – Motivation.

**TrackTrainer – Functional description.** 

TrackTrainer – Video.

TrackTrainer – Technology.

Technology transfer.

**Emergency Stop Assistant – Function.** 

## TrackTrainer and Emergency Stop Assistant. TrackTrainer – Motivation.



The vehicle shows the driver the racing line.

## **TrackTrainer and Emergency Stop Assistant. TrackTrainer – Functional description.**



#### TrackTrainer and Emergency Stop Assistant. TrackTrainer – Video.



# TrackTrainer and Emergency Stop Assistant. TrackTrainer – Technology.



## TrackTrainer and Emergency Stop Assistant. Technology transfer.



## **TrackTrainer and Emergency Stop Assistant. Emergency Stop Assistant – Function.**



Driver is incapacitated of driving

Vehicle takes over control

Vehicle drives autonomously to a safe state.

Target: avoid an accident or mitigate accident severity.

# **TrackTrainer and Emergency Stop Assistant. Thank you for your attention.**