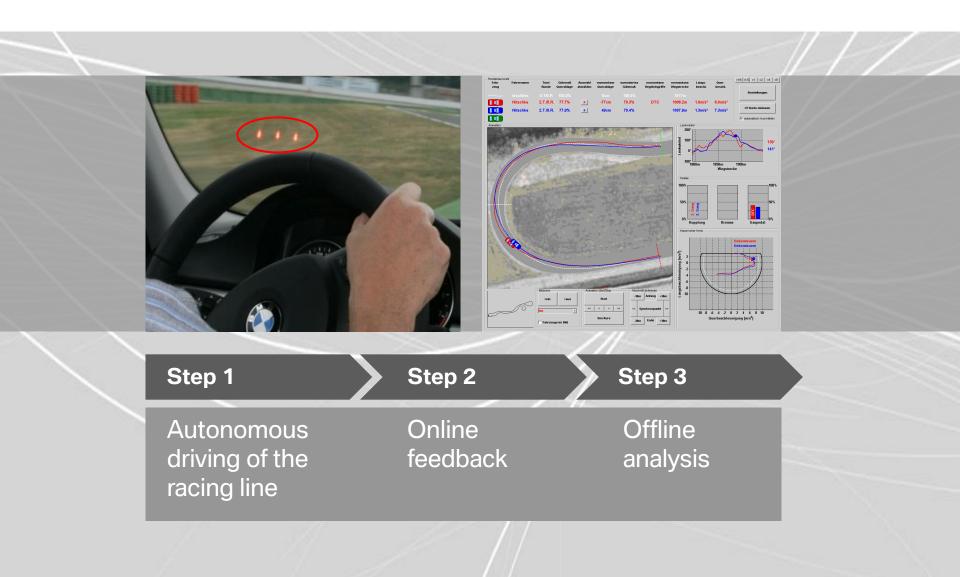

## **TrackTrainer and Emergency Stop Assistant. TrackTrainer – Functional description.**