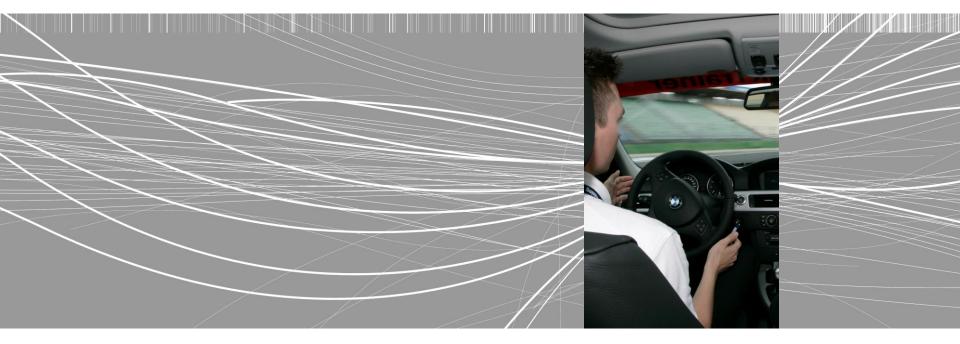

## TrackTrainer and Emergency Stop Assistant. TrackTrainer – Motivation.

The vehicle shows the driver the racing line.