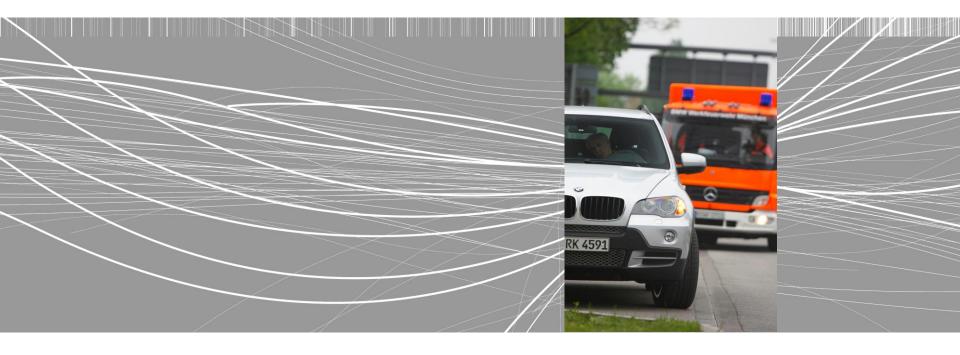

## **TrackTrainer and Emergency Stop Assistant. Emergency Stop Assistant – Function.**

Driver is incapacitated of driving

Vehicle takes over control

Vehicle drives autonomously to a safe state.

Target: avoid an accident or mitigate accident severity.