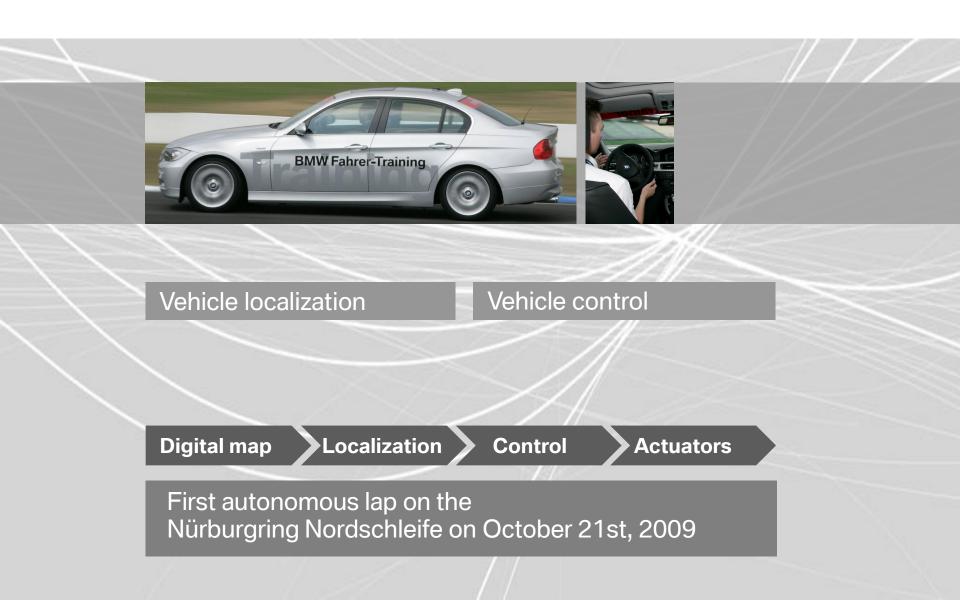

# **BMW Forschung u. Technik GmbH.** 25th Anniversary of a Think Tank.



#### TrackTrainer and Emergency Stop Assistant.





**BMW Group** 

#### TrackTrainer and Emergency Stop Assistant. Contents.

TrackTrainer – Motivation.

**TrackTrainer – Functional description.** 

TrackTrainer – Video.

TrackTrainer – Technology.

Technology transfer.

**Emergency Stop Assistant – Function.** 

## TrackTrainer and Emergency Stop Assistant. TrackTrainer – Motivation.



The vehicle shows the driver the racing line.

## **TrackTrainer and Emergency Stop Assistant. TrackTrainer – Functional description.**



#### TrackTrainer and Emergency Stop Assistant. TrackTrainer – Video.



# TrackTrainer and Emergency Stop Assistant. TrackTrainer – Technology.



## TrackTrainer and Emergency Stop Assistant. Technology transfer.



## **TrackTrainer and Emergency Stop Assistant. Emergency Stop Assistant – Function.**



Driver is incapacitated of driving

Vehicle takes over control

Vehicle drives autonomously to a safe state.

Target: avoid an accident or mitigate accident severity.

# **TrackTrainer and Emergency Stop Assistant. Thank you for your attention.**