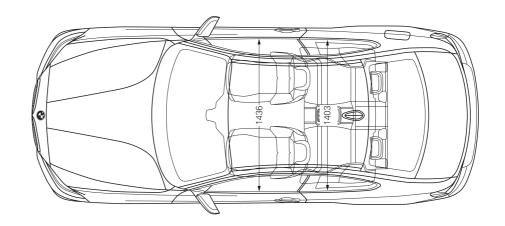

# Specifications. The BMW 2 Series Coupe. 218i.

|                                            |           | BMW 218i Coupe                                                                                                                                                                                                                                                                    |
|--------------------------------------------|-----------|-----------------------------------------------------------------------------------------------------------------------------------------------------------------------------------------------------------------------------------------------------------------------------------|
| Body                                       |           |                                                                                                                                                                                                                                                                                   |
| No. of doors/seats                         |           | 2/4                                                                                                                                                                                                                                                                               |
| Length/width/height 1) (unladen)           | ) mm      | 4432 / 1774 / 1418                                                                                                                                                                                                                                                                |
| Wheelbase                                  |           | 2690                                                                                                                                                                                                                                                                              |
| Front/rear track                           | mm        | 1521 / 1556                                                                                                                                                                                                                                                                       |
| Ground clearance                           | mm        | 140                                                                                                                                                                                                                                                                               |
| Turning circle                             | mm        | 10.9                                                                                                                                                                                                                                                                              |
|                                            | approv I  | 52                                                                                                                                                                                                                                                                                |
| Fuel tank capacity                         | approx. I |                                                                                                                                                                                                                                                                                   |
| Cooling system incl. heater                | ļ         | 7.7 (8.7)                                                                                                                                                                                                                                                                         |
| Engine oil 2)                              | - 1       | 4.25                                                                                                                                                                                                                                                                              |
| Weight, unladen (DIN/EU)                   | kg        | 1345 / 1420<br>(1365 / 1440)                                                                                                                                                                                                                                                      |
| Max. load to DIN                           | kg        | 510                                                                                                                                                                                                                                                                               |
| Max. permissible weight                    | kg        | 1850 (1870)                                                                                                                                                                                                                                                                       |
| Max. axle load, front/rear                 | kg        | 875 / 1040                                                                                                                                                                                                                                                                        |
| Max. trailer load<br>(12%) braked/unbraked | kg        | 1300 / 680                                                                                                                                                                                                                                                                        |
| Max. roof load/max towbar dow              | nload kg  | 75/75                                                                                                                                                                                                                                                                             |
| Luggage comp. capacity                     | I I       | 390                                                                                                                                                                                                                                                                               |
| Air resistance                             | Cd x A    | 0.29 x 2.14                                                                                                                                                                                                                                                                       |
| All Tesistarice                            | Ouxa      | 0.23 \ 2.14                                                                                                                                                                                                                                                                       |
| Engine                                     |           |                                                                                                                                                                                                                                                                                   |
| Type/no. of cylinders/valves               |           | in-line / 3 / 4                                                                                                                                                                                                                                                                   |
| Engine technology                          | E         | BMW TwinPower Turbo technology: turbocharger, direct injection system High<br>Precision Injection, fully variable valve control (VALVETRONIC) and double<br>VANOS variable camshaft timing                                                                                        |
| Effective capacity                         | CC        | 1499                                                                                                                                                                                                                                                                              |
| Stroke/bore                                | mm        | 94.6 / 82.0                                                                                                                                                                                                                                                                       |
| Compression ratio                          | :1        | 11.0                                                                                                                                                                                                                                                                              |
| Fuel type                                  |           | min. RON 91                                                                                                                                                                                                                                                                       |
| Output                                     | kW/hp     | 100 / 136                                                                                                                                                                                                                                                                         |
| at rpm                                     |           | 4400                                                                                                                                                                                                                                                                              |
| Torque                                     | Nm        | 220                                                                                                                                                                                                                                                                               |
| at rpm                                     |           | 1250–4300                                                                                                                                                                                                                                                                         |
| Electrical                                 |           |                                                                                                                                                                                                                                                                                   |
| Battery charge/location                    | Ah/-      | 90 (80) / luggage compartment                                                                                                                                                                                                                                                     |
| Alternator current/output                  | AW        | 180 / 2520                                                                                                                                                                                                                                                                        |
|                                            |           |                                                                                                                                                                                                                                                                                   |
| <b>Driving Dynamics and Safet</b>          | ty        |                                                                                                                                                                                                                                                                                   |
| Front suspension                           |           | Aluminium double-joint spring strut axle                                                                                                                                                                                                                                          |
| Rear suspension                            |           | Five-link axle in lightweight steel construction with double elastic bearing                                                                                                                                                                                                      |
| Front brakes                               |           | Single-piston floating-calliper disc brakes                                                                                                                                                                                                                                       |
| Rear brakes                                |           | Single-piston floating-calliper disc brakes                                                                                                                                                                                                                                       |
| Driving stability systems                  |           | Standard: DSC incl. ABS, ASC and DTC (Dynamic Traction Control),<br>CBC Cornering Brake Control, DBC Dynamic Brake Control, brake drying<br>function, fading compensation, start-off assistant                                                                                    |
| Safety equipment                           |           | Standard: driver and front-seat passenger airbags, driver and front-seat passenger side airbags, head airbags front and rear, three-point automatic seatbelts for all seats, seatbelt tensioners and seatbelt force limiters in front seats, crash sensors, Tyre Defect Indicator |
| Steering                                   |           | Electromechanical rack-and-pinion power steering (EPS);<br>optional: Servotronic function, variable sport steering                                                                                                                                                                |
| Overall steering ratio                     | :1        | 15.0                                                                                                                                                                                                                                                                              |
| Front/rear tyres                           |           | 205/55 R16 91V                                                                                                                                                                                                                                                                    |
| Front/rear wheels                          |           | 7J x 16 light-alloy                                                                                                                                                                                                                                                               |