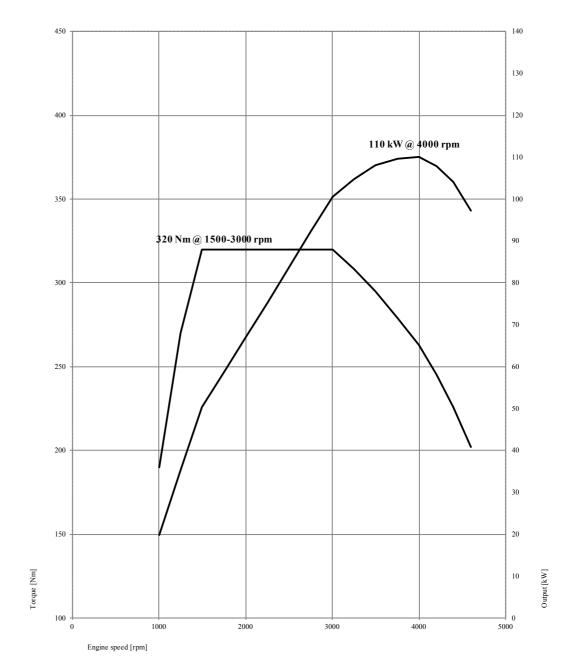

# Specifications. The BMW 2 Series Coupe. 218i.

|                                            |           | BMW 218i Coupe                                                                                                                                                                                                                                                                    |
|--------------------------------------------|-----------|-----------------------------------------------------------------------------------------------------------------------------------------------------------------------------------------------------------------------------------------------------------------------------------|
| Body                                       |           |                                                                                                                                                                                                                                                                                   |
| No. of doors/seats                         |           | 2/4                                                                                                                                                                                                                                                                               |
| Length/width/height 1) (unladen)           | ) mm      | 4432 / 1774 / 1418                                                                                                                                                                                                                                                                |
| Wheelbase                                  |           | 2690                                                                                                                                                                                                                                                                              |
| Front/rear track                           | mm        | 1521 / 1556                                                                                                                                                                                                                                                                       |
| Ground clearance                           | mm        | 140                                                                                                                                                                                                                                                                               |
| Turning circle                             | mm        | 10.9                                                                                                                                                                                                                                                                              |
|                                            | approv I  | 52                                                                                                                                                                                                                                                                                |
| Fuel tank capacity                         | approx. I |                                                                                                                                                                                                                                                                                   |
| Cooling system incl. heater                | ļ         | 7.7 (8.7)                                                                                                                                                                                                                                                                         |
| Engine oil 2)                              | - 1       | 4.25                                                                                                                                                                                                                                                                              |
| Weight, unladen (DIN/EU)                   | kg        | 1345 / 1420<br>(1365 / 1440)                                                                                                                                                                                                                                                      |
| Max. load to DIN                           | kg        | 510                                                                                                                                                                                                                                                                               |
| Max. permissible weight                    | kg        | 1850 (1870)                                                                                                                                                                                                                                                                       |
| Max. axle load, front/rear                 | kg        | 875 / 1040                                                                                                                                                                                                                                                                        |
| Max. trailer load<br>(12%) braked/unbraked | kg        | 1300 / 680                                                                                                                                                                                                                                                                        |
| Max. roof load/max towbar dow              | nload kg  | 75/75                                                                                                                                                                                                                                                                             |
| Luggage comp. capacity                     | I I       | 390                                                                                                                                                                                                                                                                               |
| Air resistance                             | Cd x A    | 0.29 x 2.14                                                                                                                                                                                                                                                                       |
| All Tesistarice                            | Ouxa      | 0.23 \ 2.14                                                                                                                                                                                                                                                                       |
| Engine                                     |           |                                                                                                                                                                                                                                                                                   |
| Type/no. of cylinders/valves               |           | in-line / 3 / 4                                                                                                                                                                                                                                                                   |
| Engine technology                          | E         | BMW TwinPower Turbo technology: turbocharger, direct injection system High<br>Precision Injection, fully variable valve control (VALVETRONIC) and double<br>VANOS variable camshaft timing                                                                                        |
| Effective capacity                         | CC        | 1499                                                                                                                                                                                                                                                                              |
| Stroke/bore                                | mm        | 94.6 / 82.0                                                                                                                                                                                                                                                                       |
| Compression ratio                          | :1        | 11.0                                                                                                                                                                                                                                                                              |
| Fuel type                                  |           | min. RON 91                                                                                                                                                                                                                                                                       |
| Output                                     | kW/hp     | 100 / 136                                                                                                                                                                                                                                                                         |
| at rpm                                     |           | 4400                                                                                                                                                                                                                                                                              |
| Torque                                     | Nm        | 220                                                                                                                                                                                                                                                                               |
| at rpm                                     |           | 1250–4300                                                                                                                                                                                                                                                                         |
| Electrical                                 |           |                                                                                                                                                                                                                                                                                   |
| Battery charge/location                    | Ah/-      | 90 (80) / luggage compartment                                                                                                                                                                                                                                                     |
| Alternator current/output                  | AW        | 180 / 2520                                                                                                                                                                                                                                                                        |
|                                            |           |                                                                                                                                                                                                                                                                                   |
| <b>Driving Dynamics and Safet</b>          | ty        |                                                                                                                                                                                                                                                                                   |
| Front suspension                           |           | Aluminium double-joint spring strut axle                                                                                                                                                                                                                                          |
| Rear suspension                            |           | Five-link axle in lightweight steel construction with double elastic bearing                                                                                                                                                                                                      |
| Front brakes                               |           | Single-piston floating-calliper disc brakes                                                                                                                                                                                                                                       |
| Rear brakes                                |           | Single-piston floating-calliper disc brakes                                                                                                                                                                                                                                       |
| Driving stability systems                  |           | Standard: DSC incl. ABS, ASC and DTC (Dynamic Traction Control),<br>CBC Cornering Brake Control, DBC Dynamic Brake Control, brake drying<br>function, fading compensation, start-off assistant                                                                                    |
| Safety equipment                           |           | Standard: driver and front-seat passenger airbags, driver and front-seat passenger side airbags, head airbags front and rear, three-point automatic seatbelts for all seats, seatbelt tensioners and seatbelt force limiters in front seats, crash sensors, Tyre Defect Indicator |
| Steering                                   |           | Electromechanical rack-and-pinion power steering (EPS);<br>optional: Servotronic function, variable sport steering                                                                                                                                                                |
| Overall steering ratio                     | :1        | 15.0                                                                                                                                                                                                                                                                              |
| Front/rear tyres                           |           | 205/55 R16 91V                                                                                                                                                                                                                                                                    |
| Front/rear wheels                          |           | 7J x 16 light-alloy                                                                                                                                                                                                                                                               |