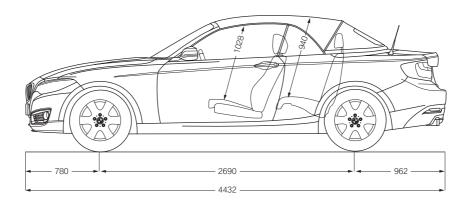

selected tyre format

5/2017 Page 29

Valid from 7/2017

### Output and torque diagrams. The BMW 2 Series. 218i.





The BMW 2 Series. 220i.

5/2017 Page 30

Valid from 7/2017



**BMW** Media

Information

Valid from 7/2017

5/2017 Page 31

### The BMW 2 Series. 230i.



5/2017 Page 32

Valid from 7/2017

### The BMW 2 Series. M240i, M240i xDrive.



5/2017 Page 33

Valid from 7/2017

### The BMW 2 Series. 218d.



5/2017 Page 34

Valid from 7/2017

### The BMW 2 Series. 220d, 220d xDrive.



**BMW** Media

Information

Valid from 7/2017

5/2017 Page 35

### The BMW 2 Series. 225d.



**BMW** Media

Information

Valid from 7/2017

5/2017 Page 36

### **Exterior and interior dimensions.** The BMW 2 Series Coupe.









The BMW 2 Series Convertible.

5/2017 Page 37

Valid from 7/2017