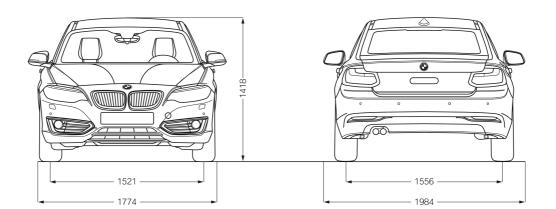

# Specifications. The BMW 2 Series Coupe. 218i.

|                                            |           | BMW 218i Coupe                                                                                                                                                                                                                                                                    |
|--------------------------------------------|-----------|-----------------------------------------------------------------------------------------------------------------------------------------------------------------------------------------------------------------------------------------------------------------------------------|
| Body                                       |           |                                                                                                                                                                                                                                                                                   |
| No. of doors/seats                         |           | 2/4                                                                                                                                                                                                                                                                               |
| Length/width/height 1) (unladen)           | ) mm      | 4432 / 1774 / 1418                                                                                                                                                                                                                                                                |
| Wheelbase                                  |           | 2690                                                                                                                                                                                                                                                                              |
| Front/rear track                           | mm        | 1521 / 1556                                                                                                                                                                                                                                                                       |
| Ground clearance                           | mm        | 140                                                                                                                                                                                                                                                                               |
| Turning circle                             | mm        | 10.9                                                                                                                                                                                                                                                                              |
|                                            | approv I  | 52                                                                                                                                                                                                                                                                                |
| Fuel tank capacity                         | approx. I |                                                                                                                                                                                                                                                                                   |
| Cooling system incl. heater                | ļ         | 7.7 (8.7)                                                                                                                                                                                                                                                                         |
| Engine oil 2)                              | - 1       | 4.25                                                                                                                                                                                                                                                                              |
| Weight, unladen (DIN/EU)                   | kg        | 1345 / 1420<br>(1365 / 1440)                                                                                                                                                                                                                                                      |
| Max. load to DIN                           | kg        | 510                                                                                                                                                                                                                                                                               |
| Max. permissible weight                    | kg        | 1850 (1870)                                                                                                                                                                                                                                                                       |
| Max. axle load, front/rear                 | kg        | 875 / 1040                                                                                                                                                                                                                                                                        |
| Max. trailer load<br>(12%) braked/unbraked | kg        | 1300 / 680                                                                                                                                                                                                                                                                        |
| Max. roof load/max towbar dow              | nload kg  | 75/75                                                                                                                                                                                                                                                                             |
| Luggage comp. capacity                     | I I       | 390                                                                                                                                                                                                                                                                               |
| Air resistance                             | Cd x A    | 0.29 x 2.14                                                                                                                                                                                                                                                                       |
| All Tesistarice                            | Ouxa      | 0.23 \ 2.14                                                                                                                                                                                                                                                                       |
| Engine                                     |           |                                                                                                                                                                                                                                                                                   |
| Type/no. of cylinders/valves               |           | in-line / 3 / 4                                                                                                                                                                                                                                                                   |
| Engine technology                          | E         | BMW TwinPower Turbo technology: turbocharger, direct injection system High<br>Precision Injection, fully variable valve control (VALVETRONIC) and double<br>VANOS variable camshaft timing                                                                                        |
| Effective capacity                         | CC        | 1499                                                                                                                                                                                                                                                                              |
| Stroke/bore                                | mm        | 94.6 / 82.0                                                                                                                                                                                                                                                                       |
| Compression ratio                          | :1        | 11.0                                                                                                                                                                                                                                                                              |
| Fuel type                                  |           | min. RON 91                                                                                                                                                                                                                                                                       |
| Output                                     | kW/hp     | 100 / 136                                                                                                                                                                                                                                                                         |
| at rpm                                     |           | 4400                                                                                                                                                                                                                                                                              |
| Torque                                     | Nm        | 220                                                                                                                                                                                                                                                                               |
| at rpm                                     |           | 1250–4300                                                                                                                                                                                                                                                                         |
| Electrical                                 |           |                                                                                                                                                                                                                                                                                   |
| Battery charge/location                    | Ah/-      | 90 (80) / luggage compartment                                                                                                                                                                                                                                                     |
| Alternator current/output                  | AW        | 180 / 2520                                                                                                                                                                                                                                                                        |
|                                            |           |                                                                                                                                                                                                                                                                                   |
| <b>Driving Dynamics and Safet</b>          | ty        |                                                                                                                                                                                                                                                                                   |
| Front suspension                           |           | Aluminium double-joint spring strut axle                                                                                                                                                                                                                                          |
| Rear suspension                            |           | Five-link axle in lightweight steel construction with double elastic bearing                                                                                                                                                                                                      |
| Front brakes                               |           | Single-piston floating-calliper disc brakes                                                                                                                                                                                                                                       |
| Rear brakes                                |           | Single-piston floating-calliper disc brakes                                                                                                                                                                                                                                       |
| Driving stability systems                  |           | Standard: DSC incl. ABS, ASC and DTC (Dynamic Traction Control),<br>CBC Cornering Brake Control, DBC Dynamic Brake Control, brake drying<br>function, fading compensation, start-off assistant                                                                                    |
| Safety equipment                           |           | Standard: driver and front-seat passenger airbags, driver and front-seat passenger side airbags, head airbags front and rear, three-point automatic seatbelts for all seats, seatbelt tensioners and seatbelt force limiters in front seats, crash sensors, Tyre Defect Indicator |
| Steering                                   |           | Electromechanical rack-and-pinion power steering (EPS);<br>optional: Servotronic function, variable sport steering                                                                                                                                                                |
| Overall steering ratio                     | :1        | 15.0                                                                                                                                                                                                                                                                              |
| Front/rear tyres                           |           | 205/55 R16 91V                                                                                                                                                                                                                                                                    |
| Front/rear wheels                          |           | 7J x 16 light-alloy                                                                                                                                                                                                                                                               |

### The BMW 2 Series Coupe. 220i, 230i.

|                                          |           | BMW 220i Coupe                                                                                         | BMW 230i Coupe                                                |
|------------------------------------------|-----------|--------------------------------------------------------------------------------------------------------|---------------------------------------------------------------|
| Body                                     |           |                                                                                                        |                                                               |
| No. of doors/seats                       |           | 2/4                                                                                                    | 2/4                                                           |
| Length/width/height <sup>1</sup> (unlade | en) mm    | 4432 / 1774 / 1418                                                                                     | 4432 / 1774 / 1418                                            |
| Wheelbase                                | mm        | 2690                                                                                                   | 2690                                                          |
| Front/rear track                         | mm        | 1521 / 1556                                                                                            | 1521 / 1556                                                   |
| Ground clearance                         | mm        | 140                                                                                                    | 140                                                           |
| Turning circle                           | m         | 10.9                                                                                                   | 10.9                                                          |
| Fuel tank capacity                       | approx. I | 52                                                                                                     | 52                                                            |
| Engine oil 2)                            |           | 5.25                                                                                                   | 5.25                                                          |
| Weight, unladen (DIN/EU)                 | kg        | 1405 / 1480                                                                                            | 1430 / 1505                                                   |
| Max. load to DIN                         | kg        | 510                                                                                                    | 510                                                           |
| Max. permissible weight                  | kg        | 1910                                                                                                   | 1935                                                          |
| Max. axle load, front/rear               | kg        | 905 / 1065                                                                                             | 915 / 1085                                                    |
| Max. trailer load                        | 9         | 0007 1000                                                                                              | 0.07.1000                                                     |
| (12%) braked/unbraked                    | kg        | 1500 / 680                                                                                             | 1500 / 715                                                    |
| Max. roof load/max towbar do             |           | 75 / 75                                                                                                | 75 / 75                                                       |
| Luggage comp. capacity                   |           | 390                                                                                                    | 390                                                           |
| Air resistance                           | Cd x A    | 0.29 x 2.14                                                                                            | 0.29 x 2.14                                                   |
| Engine                                   |           |                                                                                                        |                                                               |
| Type/no. of cylinders/valves             |           | in-line / 4 / 4                                                                                        | in-line / 4 / 4                                               |
|                                          | В         | BMW TwinPower Turbo technology: twin-scr                                                               | oll turbocharger, direct injection                            |
| Engine technology                        | sys       | stem High Precision Injection, fully variable va<br>double VANOS variable car                          |                                                               |
| Effective capacity                       | CC        | 1998                                                                                                   | 1998                                                          |
| Stroke/bore                              | mm        | 94.6 / 82.0                                                                                            | 94.6 / 82.0                                                   |
| Compression ratio                        | :1        | 11.0                                                                                                   | 10.2                                                          |
| Fuel type                                |           | min RON 91                                                                                             | min RON 91                                                    |
| Output                                   | kW/hp     | 135 / 184                                                                                              | 185 / 252                                                     |
| at rpm                                   |           | 5000                                                                                                   | 5200                                                          |
| Torque                                   | Nm        | 270                                                                                                    | 350                                                           |
| at rpm                                   |           | 1350 – 4600                                                                                            | 1450 – 4800                                                   |
| Electrical                               |           |                                                                                                        |                                                               |
| Battery charge/location                  | Ah/–      | 80 / luggage compartment                                                                               | 80 / luggage compartment                                      |
| Driving Dynamics and Sa                  | fetv      |                                                                                                        |                                                               |
| Front suspension                         | ,         | Aluminium double-joint spr                                                                             | ing strut axle                                                |
| Rear suspension                          |           | Five-link axle in lightweight steel construction                                                       |                                                               |
| Front brakes                             |           | Single-piston floating-callipe                                                                         |                                                               |
| Rear brakes                              |           | Single-piston floating-callipe                                                                         |                                                               |
| Treat Brance                             |           | Standard: DSC incl. ABS, ASC and DTC (                                                                 |                                                               |
| Driving stability systems                |           | CBC Cornering Brake Control, DBC Dynam                                                                 |                                                               |
| ziving stazinty systems                  |           | function, fading compensation,                                                                         |                                                               |
|                                          | Sta       | andard: airbags for driver and front passenge                                                          |                                                               |
|                                          |           | assenger, head airbags front and rear, three-                                                          |                                                               |
| Outstand to the state of                 | D.        |                                                                                                        |                                                               |
| Safety equipment                         | P         | seats with belt tensioner and belt for                                                                 | rce limiter at the front,                                     |
| Safety equipment                         | P         | seats with belt tensioner and belt for<br>crash sensors, Tyre Defe                                     |                                                               |
| Safety equipment  Steering               |           | crash sensors, Tyre Defe<br>Electromechanical rack-and-pinion (                                        | ct Indicator<br>power steering (EPS);                         |
| Steering                                 |           | crash sensors, Tyre Defe<br>Electromechanical rack-and-pinion  <br>optional: Servotronic function, var | ct Indicator<br>cower steering (EPS);<br>iable sport steering |
|                                          | :1        | crash sensors, Tyre Defe<br>Electromechanical rack-and-pinion (                                        | ct Indicator<br>power steering (EPS);                         |