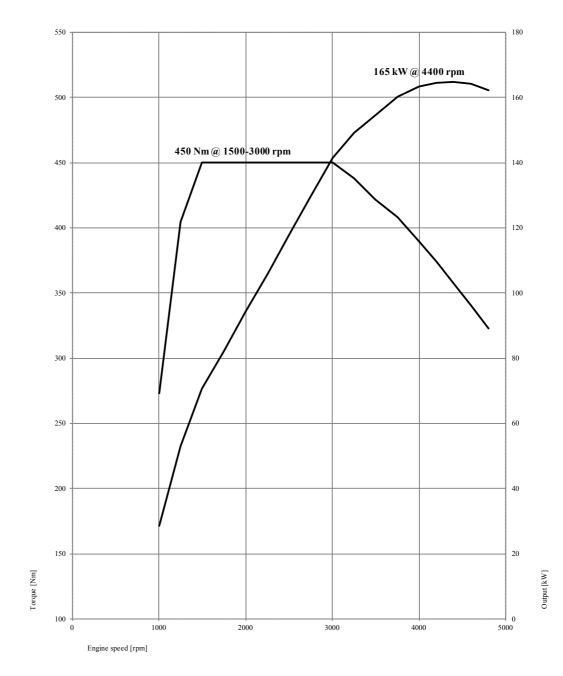

### The BMW 2 Series Coupe. 220i, 230i.

|                                          |           | BMW 220i Coupe                                                                                         | BMW 230i Coupe                                                |
|------------------------------------------|-----------|--------------------------------------------------------------------------------------------------------|---------------------------------------------------------------|
| Body                                     |           |                                                                                                        |                                                               |
| No. of doors/seats                       |           | 2/4                                                                                                    | 2/4                                                           |
| Length/width/height <sup>1</sup> (unlade | en) mm    | 4432 / 1774 / 1418                                                                                     | 4432 / 1774 / 1418                                            |
| Wheelbase                                | mm        | 2690                                                                                                   | 2690                                                          |
| Front/rear track                         | mm        | 1521 / 1556                                                                                            | 1521 / 1556                                                   |
| Ground clearance                         | mm        | 140                                                                                                    | 140                                                           |
| Turning circle                           | m         | 10.9                                                                                                   | 10.9                                                          |
| Fuel tank capacity                       | approx. I | 52                                                                                                     | 52                                                            |
| Engine oil 2)                            |           | 5.25                                                                                                   | 5.25                                                          |
| Weight, unladen (DIN/EU)                 | kg        | 1405 / 1480                                                                                            | 1430 / 1505                                                   |
| Max. load to DIN                         | kg        | 510                                                                                                    | 510                                                           |
| Max. permissible weight                  | kg        | 1910                                                                                                   | 1935                                                          |
| Max. axle load, front/rear               | kg        | 905 / 1065                                                                                             | 915 / 1085                                                    |
| Max. trailer load                        | 9         | 0007 1000                                                                                              | 0.07.1000                                                     |
| (12%) braked/unbraked                    | kg        | 1500 / 680                                                                                             | 1500 / 715                                                    |
| Max. roof load/max towbar do             |           | 75 / 75                                                                                                | 75 / 75                                                       |
| Luggage comp. capacity                   |           | 390                                                                                                    | 390                                                           |
| Air resistance                           | Cd x A    | 0.29 x 2.14                                                                                            | 0.29 x 2.14                                                   |
| Engine                                   |           |                                                                                                        |                                                               |
| Type/no. of cylinders/valves             |           | in-line / 4 / 4                                                                                        | in-line / 4 / 4                                               |
|                                          | В         | BMW TwinPower Turbo technology: twin-scr                                                               | oll turbocharger, direct injection                            |
| Engine technology                        | sys       | stem High Precision Injection, fully variable va<br>double VANOS variable car                          |                                                               |
| Effective capacity                       | CC        | 1998                                                                                                   | 1998                                                          |
| Stroke/bore                              | mm        | 94.6 / 82.0                                                                                            | 94.6 / 82.0                                                   |
| Compression ratio                        | :1        | 11.0                                                                                                   | 10.2                                                          |
| Fuel type                                |           | min RON 91                                                                                             | min RON 91                                                    |
| Output                                   | kW/hp     | 135 / 184                                                                                              | 185 / 252                                                     |
| at rpm                                   |           | 5000                                                                                                   | 5200                                                          |
| Torque                                   | Nm        | 270                                                                                                    | 350                                                           |
| at rpm                                   |           | 1350 – 4600                                                                                            | 1450 – 4800                                                   |
| Electrical                               |           |                                                                                                        |                                                               |
| Battery charge/location                  | Ah/–      | 80 / luggage compartment                                                                               | 80 / luggage compartment                                      |
| Driving Dynamics and Sa                  | fetv      |                                                                                                        |                                                               |
| Front suspension                         | ,         | Aluminium double-joint spr                                                                             | ing strut axle                                                |
| Rear suspension                          |           | Five-link axle in lightweight steel construction                                                       |                                                               |
| Front brakes                             |           | Single-piston floating-callipe                                                                         |                                                               |
| Rear brakes                              |           | Single-piston floating-callipe                                                                         |                                                               |
| Treat Brance                             |           | Standard: DSC incl. ABS, ASC and DTC (                                                                 |                                                               |
| Driving stability systems                |           | CBC Cornering Brake Control, DBC Dynam                                                                 |                                                               |
| ziving stazinty systems                  |           | function, fading compensation,                                                                         |                                                               |
|                                          | Sta       | andard: airbags for driver and front passenge                                                          |                                                               |
|                                          |           | assenger, head airbags front and rear, three-                                                          |                                                               |
| Outstand to the state of                 | D.        |                                                                                                        |                                                               |
| Safety equipment                         | P         | seats with belt tensioner and belt for                                                                 | rce limiter at the front,                                     |
| Safety equipment                         | P         | seats with belt tensioner and belt for<br>crash sensors, Tyre Defe                                     |                                                               |
| Safety equipment  Steering               |           | crash sensors, Tyre Defe<br>Electromechanical rack-and-pinion (                                        | ct Indicator<br>power steering (EPS);                         |
| Steering                                 |           | crash sensors, Tyre Defe<br>Electromechanical rack-and-pinion  <br>optional: Servotronic function, var | ct Indicator<br>cower steering (EPS);<br>iable sport steering |
|                                          | :1        | crash sensors, Tyre Defe<br>Electromechanical rack-and-pinion (                                        | ct Indicator<br>power steering (EPS);                         |