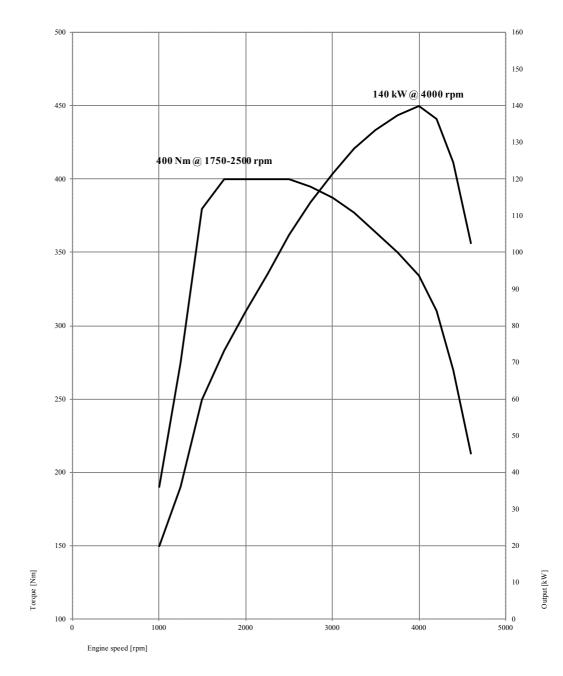

### The BMW 2 Series Coupe. 220i, 230i.

|                                          |           | BMW 220i Coupe                                                                                         | BMW 230i Coupe                                                |
|------------------------------------------|-----------|--------------------------------------------------------------------------------------------------------|---------------------------------------------------------------|
| Body                                     |           |                                                                                                        |                                                               |
| No. of doors/seats                       |           | 2/4                                                                                                    | 2/4                                                           |
| Length/width/height <sup>1</sup> (unlade | en) mm    | 4432 / 1774 / 1418                                                                                     | 4432 / 1774 / 1418                                            |
| Wheelbase                                | mm        | 2690                                                                                                   | 2690                                                          |
| Front/rear track                         | mm        | 1521 / 1556                                                                                            | 1521 / 1556                                                   |
| Ground clearance                         | mm        | 140                                                                                                    | 140                                                           |
| Turning circle                           | m         | 10.9                                                                                                   | 10.9                                                          |
| Fuel tank capacity                       | approx. I | 52                                                                                                     | 52                                                            |
| Engine oil 2)                            |           | 5.25                                                                                                   | 5.25                                                          |
| Weight, unladen (DIN/EU)                 | kg        | 1405 / 1480                                                                                            | 1430 / 1505                                                   |
| Max. load to DIN                         | kg        | 510                                                                                                    | 510                                                           |
| Max. permissible weight                  | kg        | 1910                                                                                                   | 1935                                                          |
| Max. axle load, front/rear               | kg        | 905 / 1065                                                                                             | 915 / 1085                                                    |
| Max. trailer load                        | 9         | 0007 1000                                                                                              | 0.07.1000                                                     |
| (12%) braked/unbraked                    | kg        | 1500 / 680                                                                                             | 1500 / 715                                                    |
| Max. roof load/max towbar do             |           | 75 / 75                                                                                                | 75 / 75                                                       |
| Luggage comp. capacity                   |           | 390                                                                                                    | 390                                                           |
| Air resistance                           | Cd x A    | 0.29 x 2.14                                                                                            | 0.29 x 2.14                                                   |
| Engine                                   |           |                                                                                                        |                                                               |
| Type/no. of cylinders/valves             |           | in-line / 4 / 4                                                                                        | in-line / 4 / 4                                               |
|                                          | В         | BMW TwinPower Turbo technology: twin-scr                                                               | oll turbocharger, direct injection                            |
| Engine technology                        | sys       | stem High Precision Injection, fully variable va<br>double VANOS variable car                          |                                                               |
| Effective capacity                       | CC        | 1998                                                                                                   | 1998                                                          |
| Stroke/bore                              | mm        | 94.6 / 82.0                                                                                            | 94.6 / 82.0                                                   |
| Compression ratio                        | :1        | 11.0                                                                                                   | 10.2                                                          |
| Fuel type                                |           | min RON 91                                                                                             | min RON 91                                                    |
| Output                                   | kW/hp     | 135 / 184                                                                                              | 185 / 252                                                     |
| at rpm                                   |           | 5000                                                                                                   | 5200                                                          |
| Torque                                   | Nm        | 270                                                                                                    | 350                                                           |
| at rpm                                   |           | 1350 – 4600                                                                                            | 1450 – 4800                                                   |
| Electrical                               |           |                                                                                                        |                                                               |
| Battery charge/location                  | Ah/–      | 80 / luggage compartment                                                                               | 80 / luggage compartment                                      |
| Driving Dynamics and Sa                  | fetv      |                                                                                                        |                                                               |
| Front suspension                         | ,         | Aluminium double-joint spr                                                                             | ing strut axle                                                |
| Rear suspension                          |           | Five-link axle in lightweight steel construction                                                       |                                                               |
| Front brakes                             |           | Single-piston floating-callipe                                                                         |                                                               |
| Rear brakes                              |           | Single-piston floating-callipe                                                                         |                                                               |
| Treat Brance                             |           | Standard: DSC incl. ABS, ASC and DTC (                                                                 |                                                               |
| Driving stability systems                |           | CBC Cornering Brake Control, DBC Dynam                                                                 |                                                               |
| ziving stazinty systems                  |           | function, fading compensation,                                                                         |                                                               |
|                                          | Sta       | andard: airbags for driver and front passenge                                                          |                                                               |
|                                          |           | assenger, head airbags front and rear, three-                                                          |                                                               |
| Outstand to the state of                 | D.        |                                                                                                        |                                                               |
| Safety equipment                         | P         | seats with belt tensioner and belt for                                                                 | rce limiter at the front,                                     |
| Safety equipment                         | P         | seats with belt tensioner and belt for<br>crash sensors, Tyre Defe                                     |                                                               |
| Safety equipment  Steering               |           | crash sensors, Tyre Defe<br>Electromechanical rack-and-pinion (                                        | ct Indicator<br>power steering (EPS);                         |
| Steering                                 |           | crash sensors, Tyre Defe<br>Electromechanical rack-and-pinion  <br>optional: Servotronic function, var | ct Indicator<br>cower steering (EPS);<br>iable sport steering |
|                                          | :1        | crash sensors, Tyre Defe<br>Electromechanical rack-and-pinion (                                        | ct Indicator<br>power steering (EPS);                         |