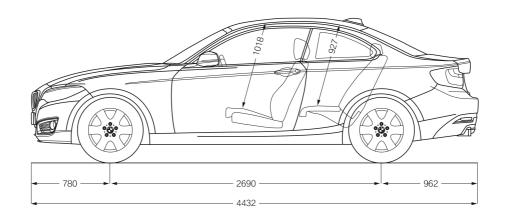

# Specifications. The BMW 2 Series Coupe. 218i.

|                                            |           | BMW 218i Coupe                                                                                                                                                                                                                                                                    |
|--------------------------------------------|-----------|-----------------------------------------------------------------------------------------------------------------------------------------------------------------------------------------------------------------------------------------------------------------------------------|
| Body                                       |           |                                                                                                                                                                                                                                                                                   |
| No. of doors/seats                         |           | 2/4                                                                                                                                                                                                                                                                               |
| Length/width/height 1) (unladen)           | ) mm      | 4432 / 1774 / 1418                                                                                                                                                                                                                                                                |
| Wheelbase                                  |           | 2690                                                                                                                                                                                                                                                                              |
| Front/rear track                           | mm        | 1521 / 1556                                                                                                                                                                                                                                                                       |
| Ground clearance                           | mm        | 140                                                                                                                                                                                                                                                                               |
| Turning circle                             | mm        | 10.9                                                                                                                                                                                                                                                                              |
|                                            | approv I  | 52                                                                                                                                                                                                                                                                                |
| Fuel tank capacity                         | approx. I |                                                                                                                                                                                                                                                                                   |
| Cooling system incl. heater                | ļ         | 7.7 (8.7)                                                                                                                                                                                                                                                                         |
| Engine oil 2)                              | - 1       | 4.25                                                                                                                                                                                                                                                                              |
| Weight, unladen (DIN/EU)                   | kg        | 1345 / 1420<br>(1365 / 1440)                                                                                                                                                                                                                                                      |
| Max. load to DIN                           | kg        | 510                                                                                                                                                                                                                                                                               |
| Max. permissible weight                    | kg        | 1850 (1870)                                                                                                                                                                                                                                                                       |
| Max. axle load, front/rear                 | kg        | 875 / 1040                                                                                                                                                                                                                                                                        |
| Max. trailer load<br>(12%) braked/unbraked | kg        | 1300 / 680                                                                                                                                                                                                                                                                        |
| Max. roof load/max towbar dow              | nload kg  | 75/75                                                                                                                                                                                                                                                                             |
| Luggage comp. capacity                     | I I       | 390                                                                                                                                                                                                                                                                               |
| Air resistance                             | Cd x A    | 0.29 x 2.14                                                                                                                                                                                                                                                                       |
| All Tesistarice                            | Ouxa      | 0.23 \ 2.14                                                                                                                                                                                                                                                                       |
| Engine                                     |           |                                                                                                                                                                                                                                                                                   |
| Type/no. of cylinders/valves               |           | in-line / 3 / 4                                                                                                                                                                                                                                                                   |
| Engine technology                          | E         | BMW TwinPower Turbo technology: turbocharger, direct injection system High<br>Precision Injection, fully variable valve control (VALVETRONIC) and double<br>VANOS variable camshaft timing                                                                                        |
| Effective capacity                         | CC        | 1499                                                                                                                                                                                                                                                                              |
| Stroke/bore                                | mm        | 94.6 / 82.0                                                                                                                                                                                                                                                                       |
| Compression ratio                          | :1        | 11.0                                                                                                                                                                                                                                                                              |
| Fuel type                                  |           | min. RON 91                                                                                                                                                                                                                                                                       |
| Output                                     | kW/hp     | 100 / 136                                                                                                                                                                                                                                                                         |
| at rpm                                     |           | 4400                                                                                                                                                                                                                                                                              |
| Torque                                     | Nm        | 220                                                                                                                                                                                                                                                                               |
| at rpm                                     |           | 1250–4300                                                                                                                                                                                                                                                                         |
| Electrical                                 |           |                                                                                                                                                                                                                                                                                   |
| Battery charge/location                    | Ah/-      | 90 (80) / luggage compartment                                                                                                                                                                                                                                                     |
| Alternator current/output                  | AW        | 180 / 2520                                                                                                                                                                                                                                                                        |
|                                            |           |                                                                                                                                                                                                                                                                                   |
| <b>Driving Dynamics and Safet</b>          | ty        |                                                                                                                                                                                                                                                                                   |
| Front suspension                           |           | Aluminium double-joint spring strut axle                                                                                                                                                                                                                                          |
| Rear suspension                            |           | Five-link axle in lightweight steel construction with double elastic bearing                                                                                                                                                                                                      |
| Front brakes                               |           | Single-piston floating-calliper disc brakes                                                                                                                                                                                                                                       |
| Rear brakes                                |           | Single-piston floating-calliper disc brakes                                                                                                                                                                                                                                       |
| Driving stability systems                  |           | Standard: DSC incl. ABS, ASC and DTC (Dynamic Traction Control),<br>CBC Cornering Brake Control, DBC Dynamic Brake Control, brake drying<br>function, fading compensation, start-off assistant                                                                                    |
| Safety equipment                           |           | Standard: driver and front-seat passenger airbags, driver and front-seat passenger side airbags, head airbags front and rear, three-point automatic seatbelts for all seats, seatbelt tensioners and seatbelt force limiters in front seats, crash sensors, Tyre Defect Indicator |
| Steering                                   |           | Electromechanical rack-and-pinion power steering (EPS);<br>optional: Servotronic function, variable sport steering                                                                                                                                                                |
| Overall steering ratio                     | :1        | 15.0                                                                                                                                                                                                                                                                              |
| Front/rear tyres                           |           | 205/55 R16 91V                                                                                                                                                                                                                                                                    |
| Front/rear wheels                          |           | 7J x 16 light-alloy                                                                                                                                                                                                                                                               |