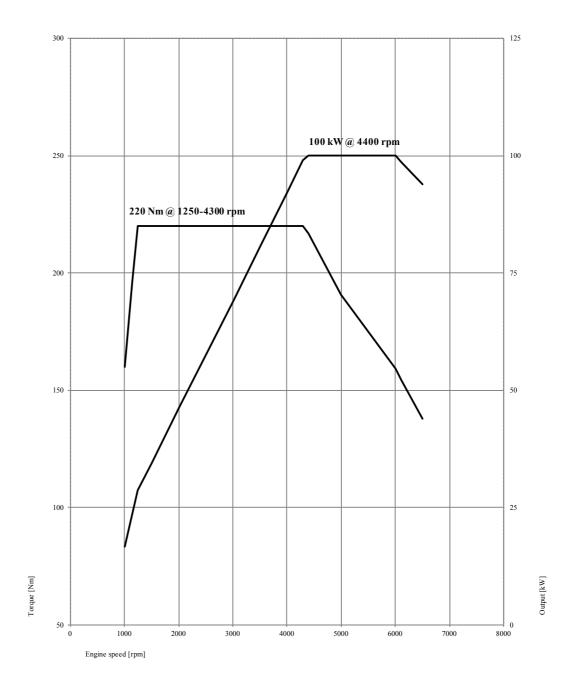

# Specifications. The BMW 2 Series Coupe. 218i.

|                                            |           | BMW 218i Coupe                                                                                                                                                                                                                                                                    |
|--------------------------------------------|-----------|-----------------------------------------------------------------------------------------------------------------------------------------------------------------------------------------------------------------------------------------------------------------------------------|
| Body                                       |           |                                                                                                                                                                                                                                                                                   |
| No. of doors/seats                         |           | 2/4                                                                                                                                                                                                                                                                               |
| Length/width/height 1) (unladen)           | ) mm      | 4432 / 1774 / 1418                                                                                                                                                                                                                                                                |
| Wheelbase                                  |           | 2690                                                                                                                                                                                                                                                                              |
| Front/rear track                           | mm        | 1521 / 1556                                                                                                                                                                                                                                                                       |
| Ground clearance                           | mm        | 140                                                                                                                                                                                                                                                                               |
| Turning circle                             | mm        | 10.9                                                                                                                                                                                                                                                                              |
|                                            | approv I  | 52                                                                                                                                                                                                                                                                                |
| Fuel tank capacity                         | approx. I |                                                                                                                                                                                                                                                                                   |
| Cooling system incl. heater                | ļ         | 7.7 (8.7)                                                                                                                                                                                                                                                                         |
| Engine oil 2)                              | - 1       | 4.25                                                                                                                                                                                                                                                                              |
| Weight, unladen (DIN/EU)                   | kg        | 1345 / 1420<br>(1365 / 1440)                                                                                                                                                                                                                                                      |
| Max. load to DIN                           | kg        | 510                                                                                                                                                                                                                                                                               |
| Max. permissible weight                    | kg        | 1850 (1870)                                                                                                                                                                                                                                                                       |
| Max. axle load, front/rear                 | kg        | 875 / 1040                                                                                                                                                                                                                                                                        |
| Max. trailer load<br>(12%) braked/unbraked | kg        | 1300 / 680                                                                                                                                                                                                                                                                        |
| Max. roof load/max towbar dow              | nload kg  | 75/75                                                                                                                                                                                                                                                                             |
| Luggage comp. capacity                     | I I       | 390                                                                                                                                                                                                                                                                               |
| Air resistance                             | Cd x A    | 0.29 x 2.14                                                                                                                                                                                                                                                                       |
| All Tesistarice                            | Ouxa      | 0.23 \ 2.14                                                                                                                                                                                                                                                                       |
| Engine                                     |           |                                                                                                                                                                                                                                                                                   |
| Type/no. of cylinders/valves               |           | in-line / 3 / 4                                                                                                                                                                                                                                                                   |
| Engine technology                          | E         | BMW TwinPower Turbo technology: turbocharger, direct injection system High<br>Precision Injection, fully variable valve control (VALVETRONIC) and double<br>VANOS variable camshaft timing                                                                                        |
| Effective capacity                         | CC        | 1499                                                                                                                                                                                                                                                                              |
| Stroke/bore                                | mm        | 94.6 / 82.0                                                                                                                                                                                                                                                                       |
| Compression ratio                          | :1        | 11.0                                                                                                                                                                                                                                                                              |
| Fuel type                                  |           | min. RON 91                                                                                                                                                                                                                                                                       |
| Output                                     | kW/hp     | 100 / 136                                                                                                                                                                                                                                                                         |
| at rpm                                     |           | 4400                                                                                                                                                                                                                                                                              |
| Torque                                     | Nm        | 220                                                                                                                                                                                                                                                                               |
| at rpm                                     |           | 1250–4300                                                                                                                                                                                                                                                                         |
| Electrical                                 |           |                                                                                                                                                                                                                                                                                   |
| Battery charge/location                    | Ah/-      | 90 (80) / luggage compartment                                                                                                                                                                                                                                                     |
| Alternator current/output                  | AW        | 180 / 2520                                                                                                                                                                                                                                                                        |
|                                            |           |                                                                                                                                                                                                                                                                                   |
| <b>Driving Dynamics and Safet</b>          | ty        |                                                                                                                                                                                                                                                                                   |
| Front suspension                           |           | Aluminium double-joint spring strut axle                                                                                                                                                                                                                                          |
| Rear suspension                            |           | Five-link axle in lightweight steel construction with double elastic bearing                                                                                                                                                                                                      |
| Front brakes                               |           | Single-piston floating-calliper disc brakes                                                                                                                                                                                                                                       |
| Rear brakes                                |           | Single-piston floating-calliper disc brakes                                                                                                                                                                                                                                       |
| Driving stability systems                  |           | Standard: DSC incl. ABS, ASC and DTC (Dynamic Traction Control),<br>CBC Cornering Brake Control, DBC Dynamic Brake Control, brake drying<br>function, fading compensation, start-off assistant                                                                                    |
| Safety equipment                           |           | Standard: driver and front-seat passenger airbags, driver and front-seat passenger side airbags, head airbags front and rear, three-point automatic seatbelts for all seats, seatbelt tensioners and seatbelt force limiters in front seats, crash sensors, Tyre Defect Indicator |
| Steering                                   |           | Electromechanical rack-and-pinion power steering (EPS);<br>optional: Servotronic function, variable sport steering                                                                                                                                                                |
| Overall steering ratio                     | :1        | 15.0                                                                                                                                                                                                                                                                              |
| Front/rear tyres                           |           | 205/55 R16 91V                                                                                                                                                                                                                                                                    |
| Front/rear wheels                          |           | 7J x 16 light-alloy                                                                                                                                                                                                                                                               |