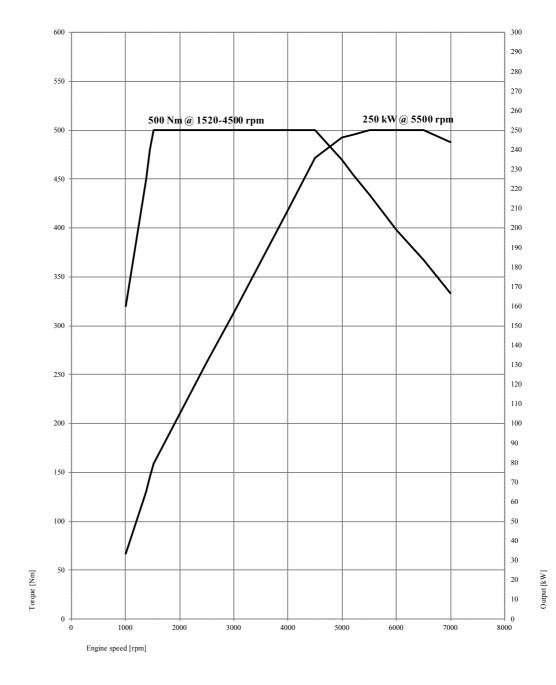

|
|                                               | l/100 km<br>g/km                                                            | 4.9<br>128                                     |  |

Technical data valid for ACEA countries/Some permitted weights valid only for Germany Figures in brackets are for vehicles with automatic transmission

 $<sup>^{1)}</sup>$  Oil change volume  $^{2)}$  Fuel consumption and  $\mathrm{CO}_2$  emissions depend on the selected tyre format

5/2017 Page 29

Valid from 7/2017

### Output and torque diagrams. The BMW 2 Series. 218i.





The BMW 2 Series. 220i.

5/2017 Page 30

Valid from 7/2017



**BMW** Media

Information

Valid from 7/2017

5/2017 Page 31

### The BMW 2 Series. 230i.



5/2017 Page 32

Valid from 7/2017

### The BMW 2 Series. M240i, M240i xDrive.



5/2017 Page 33

Valid from 7/2017

### The BMW 2 Series. 218d.



5/2017 Page 34

Valid from 7/2017

### The BMW 2 Series. 220d, 220d xDrive.



**BMW** Media

Information

Valid from 7/2017

5/2017 Page 35

### The BMW 2 Series. 225d.



**BMW** Media

Information

Valid from 7/2017

5/2017 Page 36

### **Exterior and interior dimensions.** The BMW 2 Series Coupe.









The BMW 2 Series Convertible.

5/2017 Page 37

Valid from 7/2017