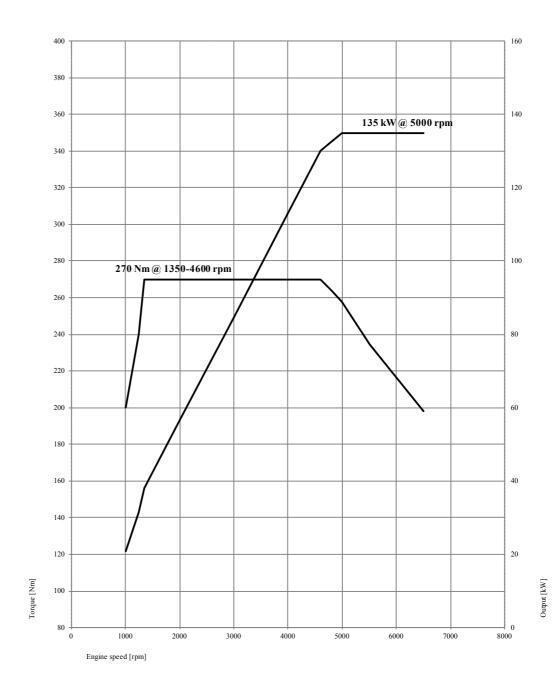

### The BMW 2 Series Coupe. 220i, 230i.

|                                          |           | BMW 220i Coupe                                                                                         | BMW 230i Coupe                                                |
|------------------------------------------|-----------|--------------------------------------------------------------------------------------------------------|---------------------------------------------------------------|
| Body                                     |           |                                                                                                        |                                                               |
| No. of doors/seats                       |           | 2/4                                                                                                    | 2/4                                                           |
| Length/width/height <sup>1</sup> (unlade | en) mm    | 4432 / 1774 / 1418                                                                                     | 4432 / 1774 / 1418                                            |
| Wheelbase                                | mm        | 2690                                                                                                   | 2690                                                          |
| Front/rear track                         | mm        | 1521 / 1556                                                                                            | 1521 / 1556                                                   |
| Ground clearance                         | mm        | 140                                                                                                    | 140                                                           |
| Turning circle                           | m         | 10.9                                                                                                   | 10.9                                                          |
| Fuel tank capacity                       | approx. I | 52                                                                                                     | 52                                                            |
| Engine oil 2)                            |           | 5.25                                                                                                   | 5.25                                                          |
| Weight, unladen (DIN/EU)                 | kg        | 1405 / 1480                                                                                            | 1430 / 1505                                                   |
| Max. load to DIN                         | kg        | 510                                                                                                    | 510                                                           |
| Max. permissible weight                  | kg        | 1910                                                                                                   | 1935                                                          |
| Max. axle load, front/rear               | kg        | 905 / 1065                                                                                             | 915 / 1085                                                    |
| Max. trailer load                        | 9         | 0007 1000                                                                                              | 0.07.1000                                                     |
| (12%) braked/unbraked                    | kg        | 1500 / 680                                                                                             | 1500 / 715                                                    |
| Max. roof load/max towbar do             |           | 75 / 75                                                                                                | 75 / 75                                                       |
| Luggage comp. capacity                   |           | 390                                                                                                    | 390                                                           |
| Air resistance                           | Cd x A    | 0.29 x 2.14                                                                                            | 0.29 x 2.14                                                   |
| Engine                                   |           |                                                                                                        |                                                               |
| Type/no. of cylinders/valves             |           | in-line / 4 / 4                                                                                        | in-line / 4 / 4                                               |
|                                          | В         | BMW TwinPower Turbo technology: twin-scr                                                               | oll turbocharger, direct injection                            |
| Engine technology                        | sys       | stem High Precision Injection, fully variable va<br>double VANOS variable car                          |                                                               |
| Effective capacity                       | CC        | 1998                                                                                                   | 1998                                                          |
| Stroke/bore                              | mm        | 94.6 / 82.0                                                                                            | 94.6 / 82.0                                                   |
| Compression ratio                        | :1        | 11.0                                                                                                   | 10.2                                                          |
| Fuel type                                |           | min RON 91                                                                                             | min RON 91                                                    |
| Output                                   | kW/hp     | 135 / 184                                                                                              | 185 / 252                                                     |
| at rpm                                   |           | 5000                                                                                                   | 5200                                                          |
| Torque                                   | Nm        | 270                                                                                                    | 350                                                           |
| at rpm                                   |           | 1350 – 4600                                                                                            | 1450 – 4800                                                   |
| Electrical                               |           |                                                                                                        |                                                               |
| Battery charge/location                  | Ah/–      | 80 / luggage compartment                                                                               | 80 / luggage compartment                                      |
| Driving Dynamics and Sa                  | fetv      |                                                                                                        |                                                               |
| Front suspension                         | ,         | Aluminium double-joint spr                                                                             | ing strut axle                                                |
| Rear suspension                          |           | Five-link axle in lightweight steel construction                                                       |                                                               |
| Front brakes                             |           | Single-piston floating-callipe                                                                         |                                                               |
| Rear brakes                              |           | Single-piston floating-callipe                                                                         |                                                               |
| Treat Brance                             |           | Standard: DSC incl. ABS, ASC and DTC (                                                                 |                                                               |
| Driving stability systems                |           | CBC Cornering Brake Control, DBC Dynam                                                                 |                                                               |
| ziving stazinty systems                  |           | function, fading compensation,                                                                         |                                                               |
|                                          | Sta       | andard: airbags for driver and front passenge                                                          |                                                               |
|                                          |           | assenger, head airbags front and rear, three-                                                          |                                                               |
| Outstand to the state of                 | D.        |                                                                                                        |                                                               |
| Safety equipment                         | P         | seats with belt tensioner and belt for                                                                 | rce limiter at the front,                                     |
| Safety equipment                         | P         | seats with belt tensioner and belt for<br>crash sensors, Tyre Defe                                     |                                                               |
| Safety equipment  Steering               |           | crash sensors, Tyre Defe<br>Electromechanical rack-and-pinion (                                        | ct Indicator<br>power steering (EPS);                         |
| Steering                                 |           | crash sensors, Tyre Defe<br>Electromechanical rack-and-pinion  <br>optional: Servotronic function, var | ct Indicator<br>cower steering (EPS);<br>iable sport steering |
|                                          | :1        | crash sensors, Tyre Defe<br>Electromechanical rack-and-pinion (                                        | ct Indicator<br>power steering (EPS);                         |