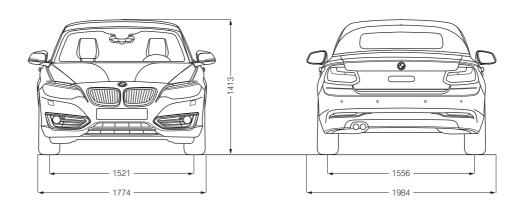

# Specifications. The BMW 2 Series Coupe. 218i.

|                                            |           | BMW 218i Coupe                                                                                                                                                                                                                                                                    |
|--------------------------------------------|-----------|-----------------------------------------------------------------------------------------------------------------------------------------------------------------------------------------------------------------------------------------------------------------------------------|
| Body                                       |           |                                                                                                                                                                                                                                                                                   |
| No. of doors/seats                         |           | 2/4                                                                                                                                                                                                                                                                               |
| Length/width/height 1) (unladen)           | ) mm      | 4432 / 1774 / 1418                                                                                                                                                                                                                                                                |
| Wheelbase                                  |           | 2690                                                                                                                                                                                                                                                                              |
| Front/rear track                           | mm        | 1521 / 1556                                                                                                                                                                                                                                                                       |
| Ground clearance                           | mm        | 140                                                                                                                                                                                                                                                                               |
| Turning circle                             | mm        | 10.9                                                                                                                                                                                                                                                                              |
|                                            | approv I  | 52                                                                                                                                                                                                                                                                                |
| Fuel tank capacity                         | approx. I |                                                                                                                                                                                                                                                                                   |
| Cooling system incl. heater                | ļ         | 7.7 (8.7)                                                                                                                                                                                                                                                                         |
| Engine oil 2)                              | - 1       | 4.25                                                                                                                                                                                                                                                                              |
| Weight, unladen (DIN/EU)                   | kg        | 1345 / 1420<br>(1365 / 1440)                                                                                                                                                                                                                                                      |
| Max. load to DIN                           | kg        | 510                                                                                                                                                                                                                                                                               |
| Max. permissible weight                    | kg        | 1850 (1870)                                                                                                                                                                                                                                                                       |
| Max. axle load, front/rear                 | kg        | 875 / 1040                                                                                                                                                                                                                                                                        |
| Max. trailer load<br>(12%) braked/unbraked | kg        | 1300 / 680                                                                                                                                                                                                                                                                        |
| Max. roof load/max towbar dow              | nload kg  | 75/75                                                                                                                                                                                                                                                                             |
| Luggage comp. capacity                     | I I       | 390                                                                                                                                                                                                                                                                               |
| Air resistance                             | Cd x A    | 0.29 x 2.14                                                                                                                                                                                                                                                                       |
| All Tesistarice                            | Ouxa      | 0.23 \ 2.14                                                                                                                                                                                                                                                                       |
| Engine                                     |           |                                                                                                                                                                                                                                                                                   |
| Type/no. of cylinders/valves               |           | in-line / 3 / 4                                                                                                                                                                                                                                                                   |
| Engine technology                          | E         | BMW TwinPower Turbo technology: turbocharger, direct injection system High<br>Precision Injection, fully variable valve control (VALVETRONIC) and double<br>VANOS variable camshaft timing                                                                                        |
| Effective capacity                         | CC        | 1499                                                                                                                                                                                                                                                                              |
| Stroke/bore                                | mm        | 94.6 / 82.0                                                                                                                                                                                                                                                                       |
| Compression ratio                          | :1        | 11.0                                                                                                                                                                                                                                                                              |
| Fuel type                                  |           | min. RON 91                                                                                                                                                                                                                                                                       |
| Output                                     | kW/hp     | 100 / 136                                                                                                                                                                                                                                                                         |
| at rpm                                     |           | 4400                                                                                                                                                                                                                                                                              |
| Torque                                     | Nm        | 220                                                                                                                                                                                                                                                                               |
| at rpm                                     |           | 1250–4300                                                                                                                                                                                                                                                                         |
| Electrical                                 |           |                                                                                                                                                                                                                                                                                   |
| Battery charge/location                    | Ah/-      | 90 (80) / luggage compartment                                                                                                                                                                                                                                                     |
| Alternator current/output                  | AW        | 180 / 2520                                                                                                                                                                                                                                                                        |
|                                            |           |                                                                                                                                                                                                                                                                                   |
| <b>Driving Dynamics and Safet</b>          | ty        |                                                                                                                                                                                                                                                                                   |
| Front suspension                           |           | Aluminium double-joint spring strut axle                                                                                                                                                                                                                                          |
| Rear suspension                            |           | Five-link axle in lightweight steel construction with double elastic bearing                                                                                                                                                                                                      |
| Front brakes                               |           | Single-piston floating-calliper disc brakes                                                                                                                                                                                                                                       |
| Rear brakes                                |           | Single-piston floating-calliper disc brakes                                                                                                                                                                                                                                       |
| Driving stability systems                  |           | Standard: DSC incl. ABS, ASC and DTC (Dynamic Traction Control),<br>CBC Cornering Brake Control, DBC Dynamic Brake Control, brake drying<br>function, fading compensation, start-off assistant                                                                                    |
| Safety equipment                           |           | Standard: driver and front-seat passenger airbags, driver and front-seat passenger side airbags, head airbags front and rear, three-point automatic seatbelts for all seats, seatbelt tensioners and seatbelt force limiters in front seats, crash sensors, Tyre Defect Indicator |
| Steering                                   |           | Electromechanical rack-and-pinion power steering (EPS);<br>optional: Servotronic function, variable sport steering                                                                                                                                                                |
| Overall steering ratio                     | :1        | 15.0                                                                                                                                                                                                                                                                              |
| Front/rear tyres                           |           | 205/55 R16 91V                                                                                                                                                                                                                                                                    |
| Front/rear wheels                          |           | 7J x 16 light-alloy                                                                                                                                                                                                                                                               |