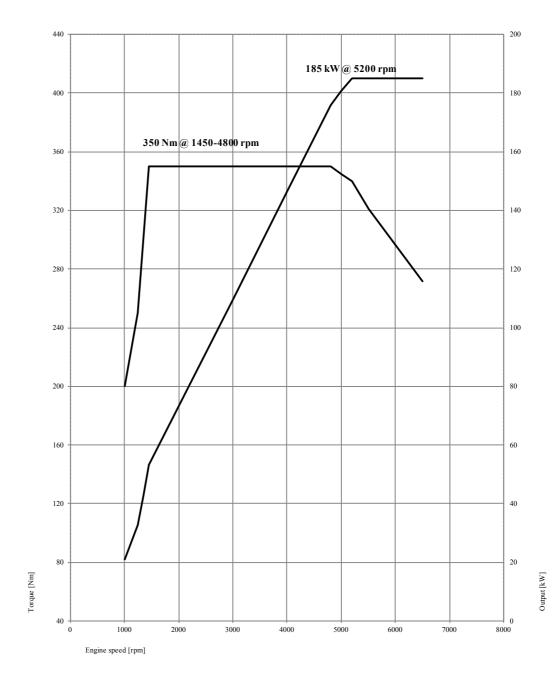

### The BMW 2 Series Coupe. 220i, 230i.

|                                          |           | BMW 220i Coupe                                                                                         | BMW 230i Coupe                                                |
|------------------------------------------|-----------|--------------------------------------------------------------------------------------------------------|---------------------------------------------------------------|
| Body                                     |           |                                                                                                        |                                                               |
| No. of doors/seats                       |           | 2/4                                                                                                    | 2/4                                                           |
| Length/width/height <sup>1</sup> (unlade | en) mm    | 4432 / 1774 / 1418                                                                                     | 4432 / 1774 / 1418                                            |
| Wheelbase                                | mm        | 2690                                                                                                   | 2690                                                          |
| Front/rear track                         | mm        | 1521 / 1556                                                                                            | 1521 / 1556                                                   |
| Ground clearance                         | mm        | 140                                                                                                    | 140                                                           |
| Turning circle                           | m         | 10.9                                                                                                   | 10.9                                                          |
| Fuel tank capacity                       | approx. I | 52                                                                                                     | 52                                                            |
| Engine oil 2)                            |           | 5.25                                                                                                   | 5.25                                                          |
| Weight, unladen (DIN/EU)                 | kg        | 1405 / 1480                                                                                            | 1430 / 1505                                                   |
| Max. load to DIN                         | kg        | 510                                                                                                    | 510                                                           |
| Max. permissible weight                  | kg        | 1910                                                                                                   | 1935                                                          |
| Max. axle load, front/rear               | kg        | 905 / 1065                                                                                             | 915 / 1085                                                    |
| Max. trailer load                        | 9         | 0007 1000                                                                                              | 0.07.1000                                                     |
| (12%) braked/unbraked                    | kg        | 1500 / 680                                                                                             | 1500 / 715                                                    |
| Max. roof load/max towbar do             |           | 75 / 75                                                                                                | 75 / 75                                                       |
| Luggage comp. capacity                   |           | 390                                                                                                    | 390                                                           |
| Air resistance                           | Cd x A    | 0.29 x 2.14                                                                                            | 0.29 x 2.14                                                   |
| Engine                                   |           |                                                                                                        |                                                               |
| Type/no. of cylinders/valves             |           | in-line / 4 / 4                                                                                        | in-line / 4 / 4                                               |
|                                          | В         | BMW TwinPower Turbo technology: twin-scr                                                               | oll turbocharger, direct injection                            |
| Engine technology                        | sys       | stem High Precision Injection, fully variable va<br>double VANOS variable car                          |                                                               |
| Effective capacity                       | CC        | 1998                                                                                                   | 1998                                                          |
| Stroke/bore                              | mm        | 94.6 / 82.0                                                                                            | 94.6 / 82.0                                                   |
| Compression ratio                        | :1        | 11.0                                                                                                   | 10.2                                                          |
| Fuel type                                |           | min RON 91                                                                                             | min RON 91                                                    |
| Output                                   | kW/hp     | 135 / 184                                                                                              | 185 / 252                                                     |
| at rpm                                   |           | 5000                                                                                                   | 5200                                                          |
| Torque                                   | Nm        | 270                                                                                                    | 350                                                           |
| at rpm                                   |           | 1350 – 4600                                                                                            | 1450 – 4800                                                   |
| Electrical                               |           |                                                                                                        |                                                               |
| Battery charge/location                  | Ah/–      | 80 / luggage compartment                                                                               | 80 / luggage compartment                                      |
| Driving Dynamics and Sa                  | fetv      |                                                                                                        |                                                               |
| Front suspension                         | ,         | Aluminium double-joint spr                                                                             | ing strut axle                                                |
| Rear suspension                          |           | Five-link axle in lightweight steel construction                                                       |                                                               |
| Front brakes                             |           | Single-piston floating-callipe                                                                         |                                                               |
| Rear brakes                              |           | Single-piston floating-callipe                                                                         |                                                               |
| Treat Brance                             |           | Standard: DSC incl. ABS, ASC and DTC (                                                                 |                                                               |
| Driving stability systems                |           | CBC Cornering Brake Control, DBC Dynam                                                                 |                                                               |
| ziving stazinty systems                  |           | function, fading compensation,                                                                         |                                                               |
|                                          | Sta       | andard: airbags for driver and front passenge                                                          |                                                               |
|                                          |           | assenger, head airbags front and rear, three-                                                          |                                                               |
| Outstand to the state of                 | D.        |                                                                                                        |                                                               |
| Safety equipment                         | P         | seats with belt tensioner and belt for                                                                 | rce limiter at the front,                                     |
| Safety equipment                         | P         | seats with belt tensioner and belt for<br>crash sensors, Tyre Defe                                     |                                                               |
| Safety equipment  Steering               |           | crash sensors, Tyre Defe<br>Electromechanical rack-and-pinion (                                        | ct Indicator<br>power steering (EPS);                         |
| Steering                                 |           | crash sensors, Tyre Defe<br>Electromechanical rack-and-pinion  <br>optional: Servotronic function, var | ct Indicator<br>cower steering (EPS);<br>iable sport steering |
|                                          | :1        | crash sensors, Tyre Defe<br>Electromechanical rack-and-pinion (                                        | ct Indicator<br>power steering (EPS);                         |