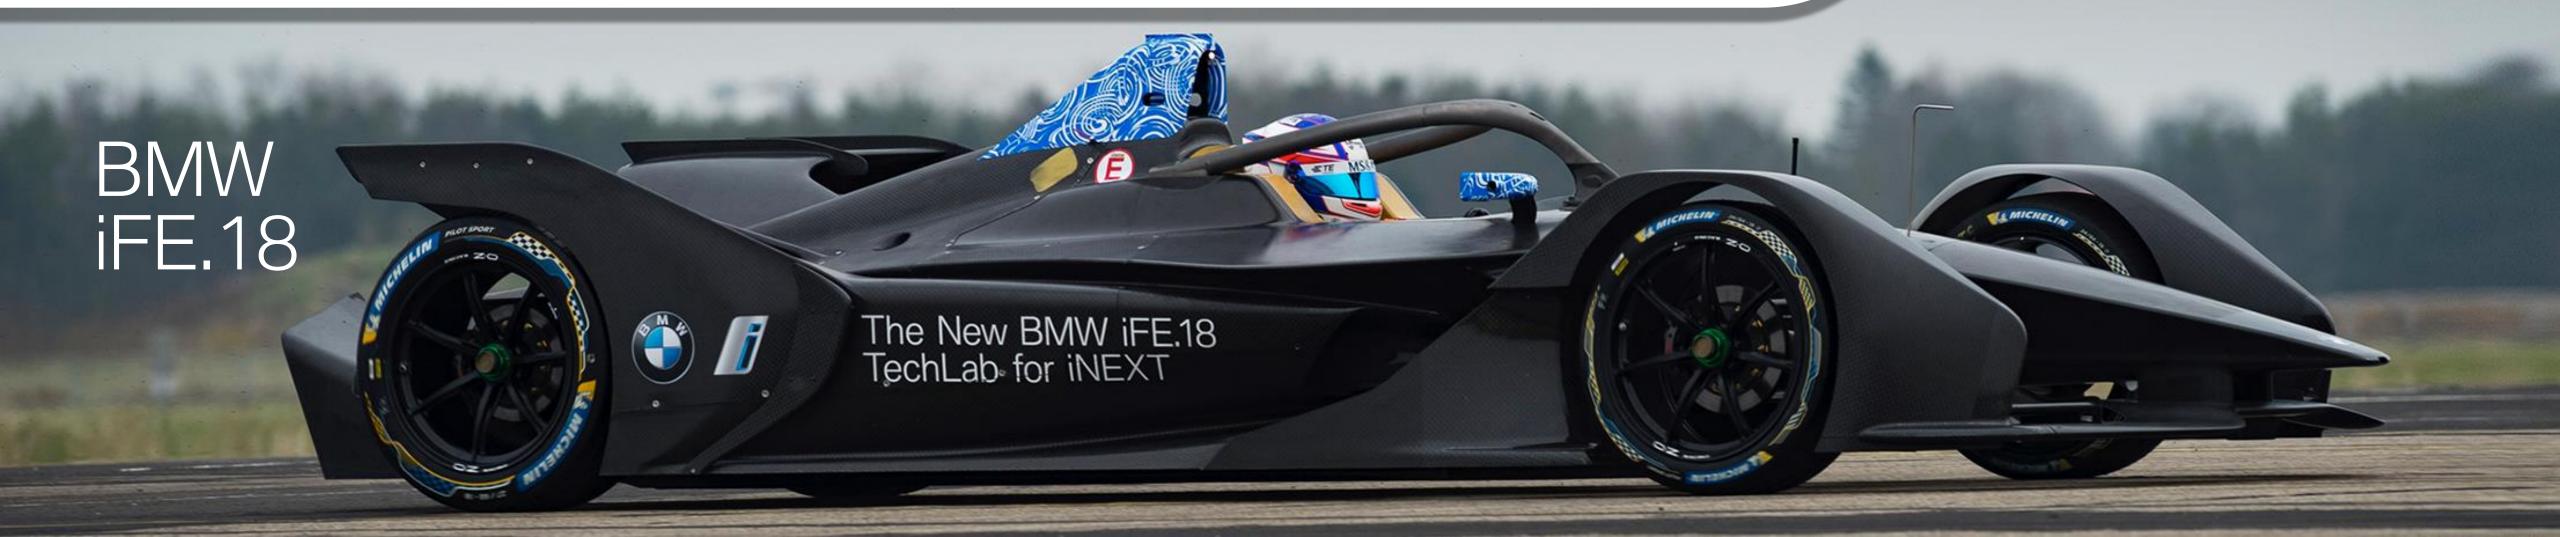

# TECH LABORATORY FORMULA E. CHARACTERISTICS COMPARED TO BMW i3.

BMW iFE.18 e-drivetrain

100%

BMW i3

%

BMW iFE.18

Performance

100%

# TECH LABORATORY FORMULA E. CHARACTERISTICS COMPARED TO BMW i3.

BMW iFE.18 e-drivetrain

100 %

BMW i3

+ 100 %

BMW iFE.18

Performance

100%

BMW i3

- 66 %

BMW iFE.18

Volume

100%

BMW i3

- 50 %

BMW iFE.18

Weight

BMW i3 e-drivetrain

BMW GROUP IN FORMULA E: ROAD TO SEASON 5.
SYNERGIES BETWEEN SERIES DEVELOPMENT AND MOTORSPORT.