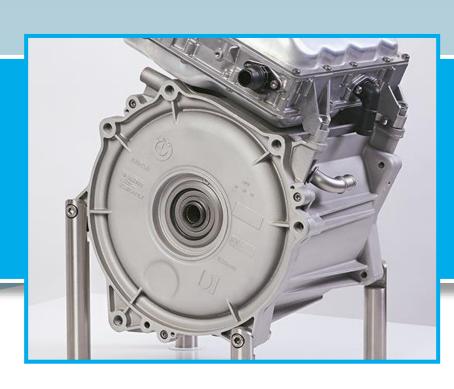

# TECH LABORATORY FORMULA E. CHARACTERISTICS COMPARED TO BMW i3.

BMW iFE.18 e-drivetrain

100%

BMW i3

%

BMW iFE.18

Performance

100%

BMW i3

0/0

BMW iFE.18

Volume

100%

BMW i3

%

BMW iFE.18

Weight

BMW i3 e-drivetrain

# TECH LABORATORY FORMULA E. CHARACTERISTICS COMPARED TO BMW i3.

BMW iFE.18 e-drivetrain

100 %

BMW i3

+ 100 %

BMW iFE.18

Performance

100%

BMW i3

- 66 %

BMW iFE.18

Volume

100%

BMW i3

- 50 %

BMW iFE.18

Weight

BMW i3 e-drivetrain

BMW GROUP IN FORMULA E: ROAD TO SEASON 5.
SYNERGIES BETWEEN SERIES DEVELOPMENT AND MOTORSPORT.