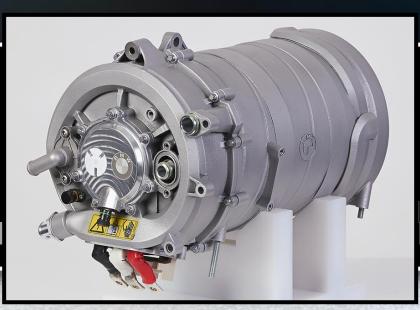

# TECH LABORATORY FORMULA E. CHARACTERISTICS COMPARED TO BMW i3.

BMW iFE.18 e-drivetrain

100%

BMW i3

%

BMW iFE.18

Performance

100%

BMW i3

0/0

BMW iFE.18

Volume

100%

BMW i3

%

BMW iFE.18

Weight

BMW i3 e-drivetrain

# TECH LABORATORY FORMULA E. CHARACTERISTICS COMPARED TO BMW i3.

BMW iFE.18 e-drivetrain

100 %

BMW i3

+ 100 %

BMW iFE.18

Performance

100%

BMW i3

- 66 %

BMW iFE.18

Volume

100%

BMW i3

- 50 %

BMW iFE.18

Weight

BMW i3 e-drivetrain

BMW GROUP IN FORMULA E: ROAD TO SEASON 5.
SYNERGIES BETWEEN SERIES DEVELOPMENT AND MOTORSPORT.