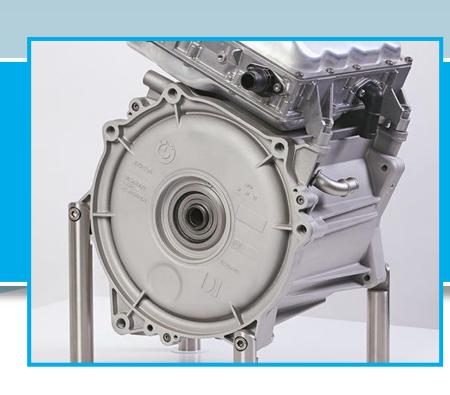

# TECH LABORATORY FORMULA E. CHARACTERISTICS COMPARED TO BMW i3.

BMW iFE.18 e-drivetrain

100%

BMW i3

%

BMW iFE.18

Performance

100%

# TECH LABORATORY FORMULA E. CHARACTERISTICS COMPARED TO BMW i3.

BMW iFE.18 e-drivetrain

100 %

BMW i3

+ 100 %

BMW iFE.18

Performance

100%