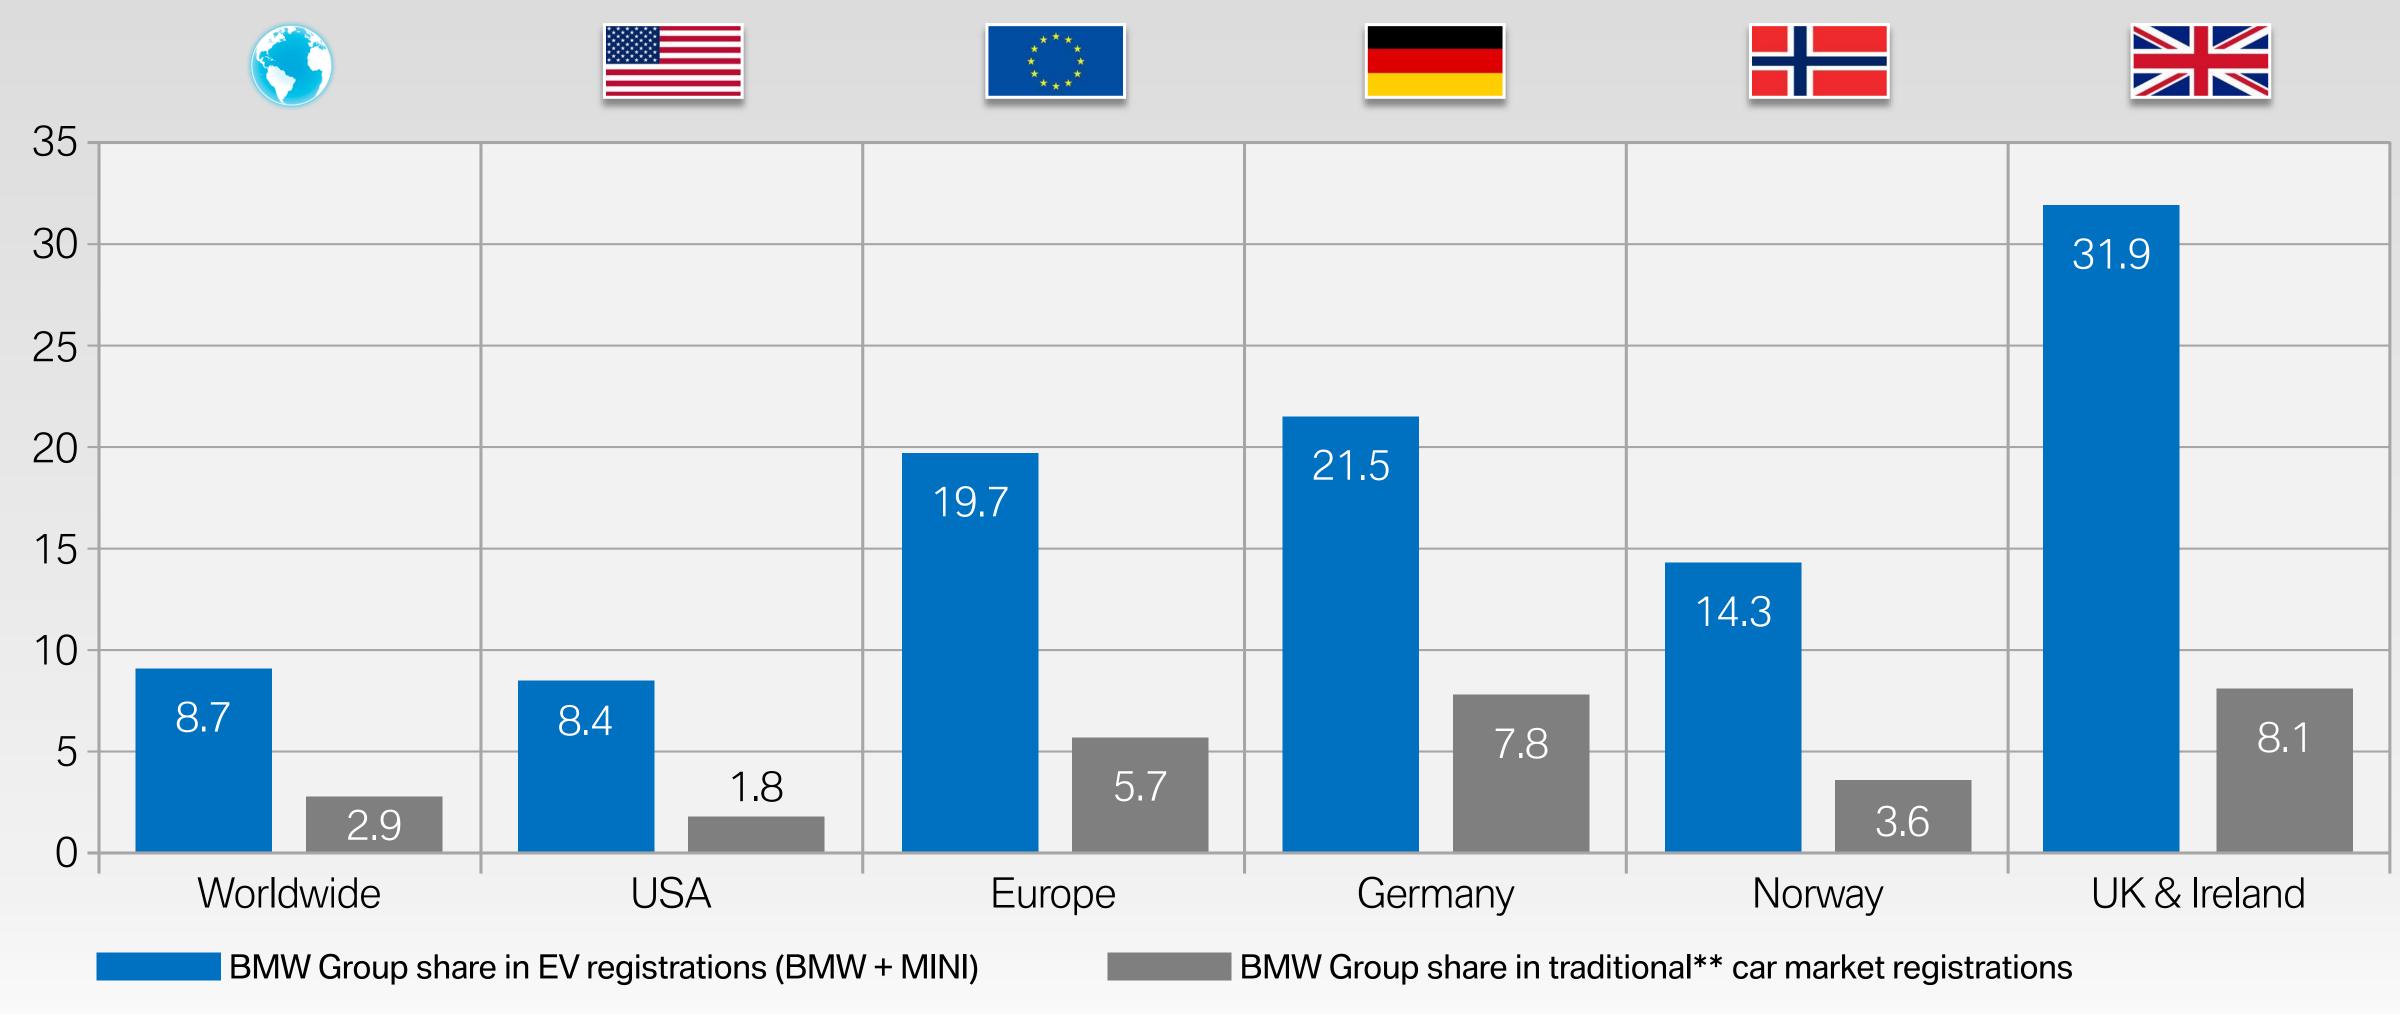

### **ELECTRIC CAR SALES IN ROMANIA. REGISTRATIONS JANUARY – OCTOBER 2018.**

#### **Registration January-October 2018. Electric** cars.

BMW i3 BEV Renault Zoe smart VW eUp VW eGolf Others

#### **BMW Infographic**

| <b>Reg figures APIA Jan-Oct</b> | 2018 | %       |
|---------------------------------|------|---------|
| BMW i3 BEV                      | 115  | 22.86%  |
| Renault Zoe                     | 109  | 21.67%  |
| smart                           | 101  | 20.08%  |
| Volkswagen eUp                  | 76   | 15.11%  |
| Volkswagen eGolf                | 53   | 10.54%  |
| Nissan Leaf                     | 22   | 4.37%   |
| Peugeot                         | 11   | 2.19%   |
| Tesla                           | 9    | 1.79%   |
| KIA Soul                        | 4    | 0.80%   |
| Hyunday loniq                   | 1    | 0.20%   |
| Mercedes B Class                | 1    | 0.20%   |
| Mitsubishi i-MiEV               | 1    | 0.20%   |
| Total                           | 503  | 100.00% |

Source: Poliția Română, înmatriculări.