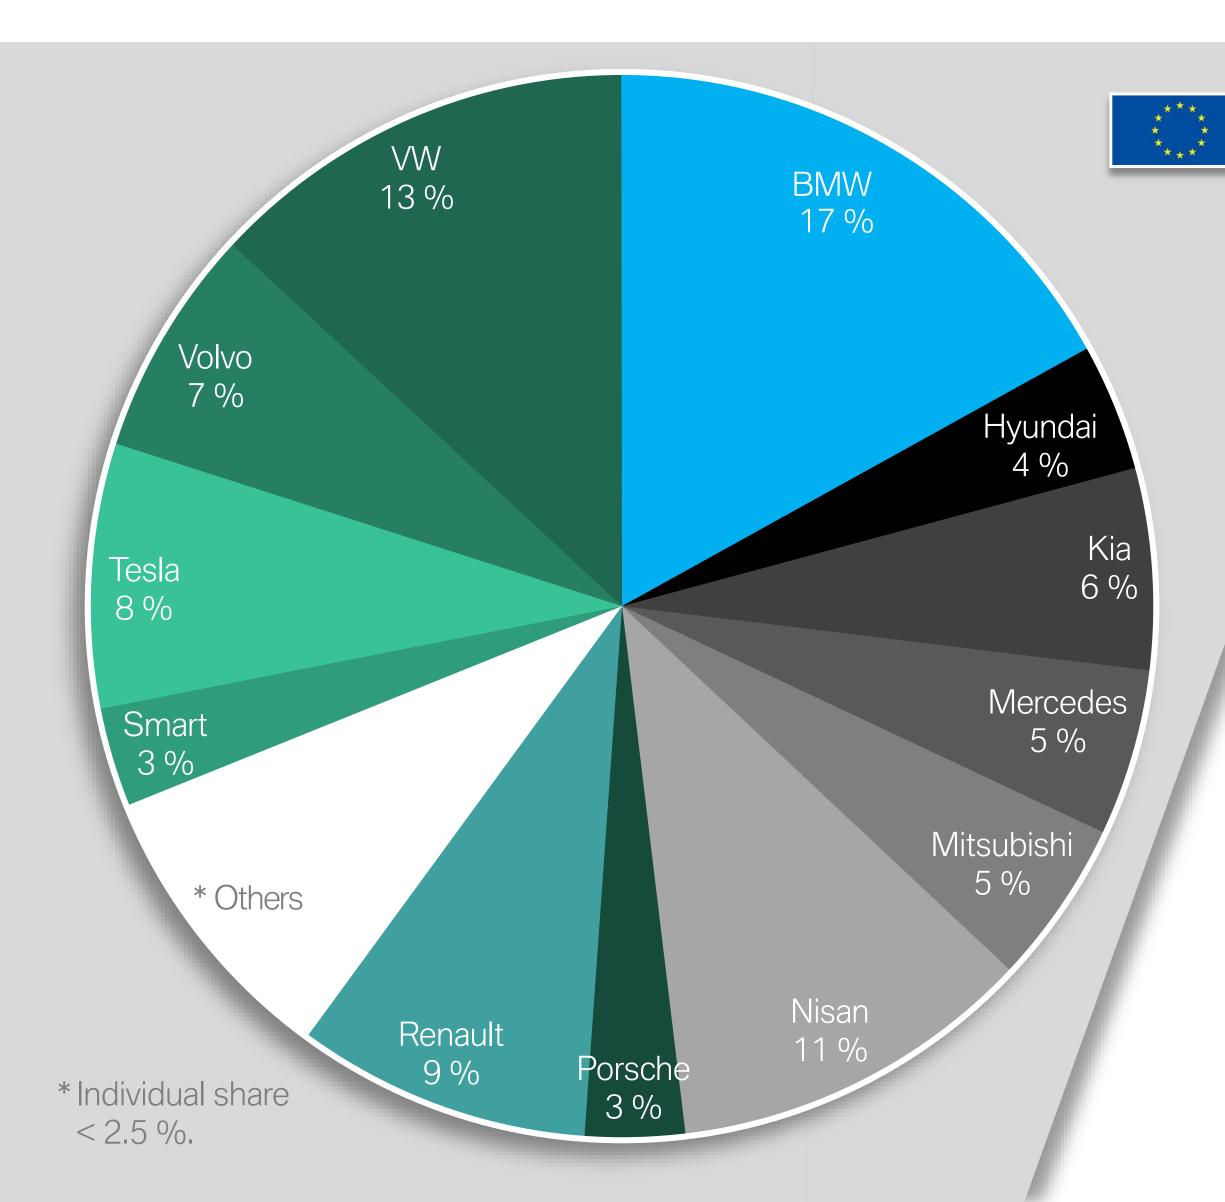

# **ELECTROMOBILITY IN EUROPE. SHARE IN NEW REGISTRATIONS BY BRAND.**

### **BMW Infographic**

Data source:

**IHS Markit New Registrations** 2018 ytd 5.11.2018 report. Latest available month varies per country.

Geography/Country coverage: Austria, Belgium, Bulgaria, Croatia, Czech Republic, Denmark, Estonia, Finland, France, Germany, Greece, Hungary, Iceland, Ireland, Italy, Latvia, Lithuania, Luxembourg, Malta, Netherlands, Norway, Poland, Portugal, Romania, Slovakia, Slovenia, Spain, Sweden, Switzerland, United Kingdom.

Vehicle Type: Passenger Cars

Propulsion: Electric, Electric w. REX, Electric w/o REX, **PHEV Diesel and PHEV Petrol** 