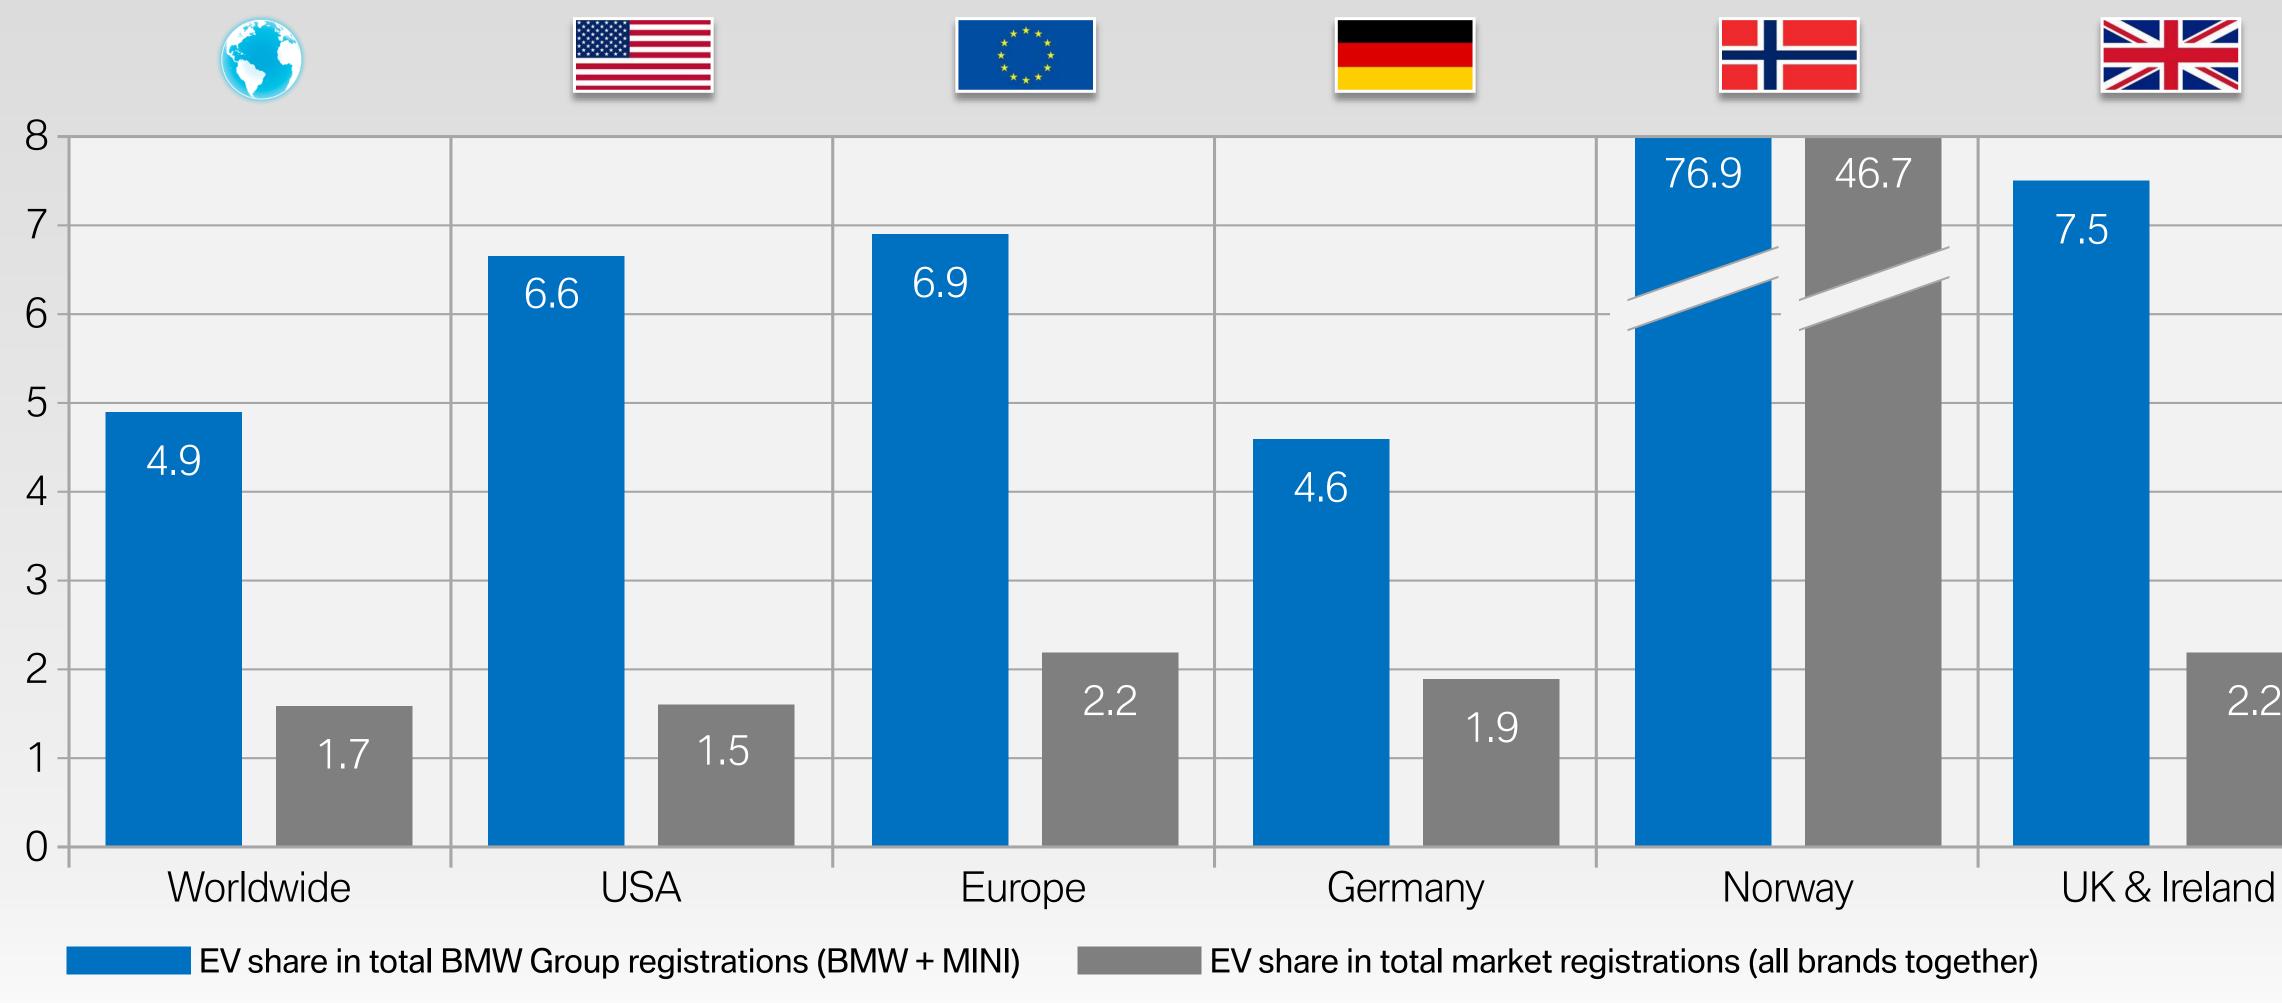

#### **ELECTROMOBILITY BY COUNTRY.** SHARE IN NEW REGISTRATIONS. **BMW EV\* VERSUS BMW ICE\*\*.**

Data source: IHS Markit New Registrations 2018 ytd 5.11.2018 report. (See note 5 on last page)

Market shares (%)

#### **BMW Infographic**

#### Note (4), (5)

\* "EV" means: Battery electric vehicles or Plug-In-Hybrid vehicles \*\* "ICE" and "traditional" mean: Internal combustion engine

Data source: IHS Markit New Registrations 2018 ytd 5.11.2018 report. Latest available month varies per country.