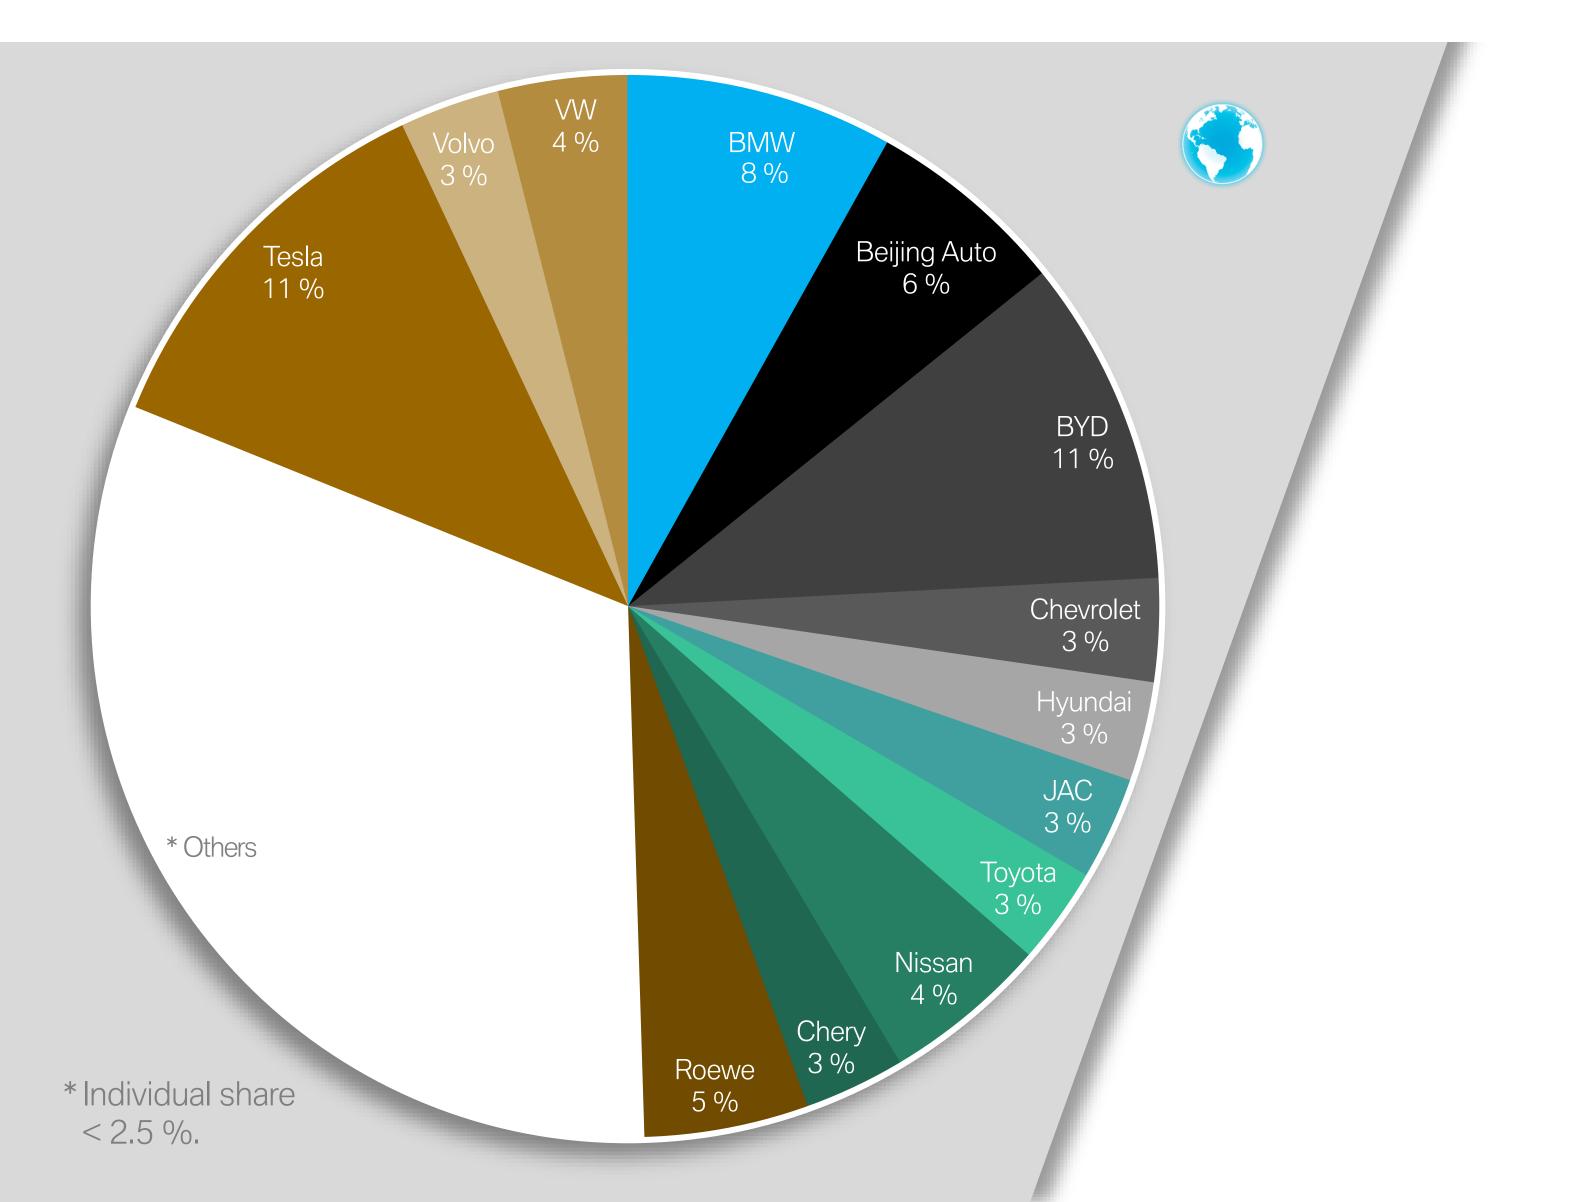

# ELECTROMOBILITY GLOBALLY. **SHARE IN NEW REGISTRATIONS BY BRAND.**

# **BMW Infographic**

Data source: **IHS Markit New Registrations** 2018 ytd 5.11.2018 report. Latest available month varies per country.

Geography/Country coverage:

Argentina, Australia, Austria, Belgium, Brazil, Bulgaria, Canada, Chile, China, Croatia, Czech Republic, Denmark, Estonia, Finland, France, Germany, Greece, Hong Kong, Hungary, Iceland, India, Indonesia, Ireland, Israel, Italy, Japan, Latvia, Lithuania, Luxembourg, Malaysia, Malta, Mexico, Netherlands, New Zealand, Norway, Philippines, Poland, Portugal, Romania, Russia, Singapore, Slovakia, Slovenia, South Africa, South Korea, Spain, Sweden, Switzerland, Taiwan, Thailand, Turkey, United Kingdom, USA, Venezuela.

Vehicle Type: Passenger Cars

Propulsion: Electric, Electric w. REX, Electric w/o REX, **PHEV Diesel and PHEV Petrol** 