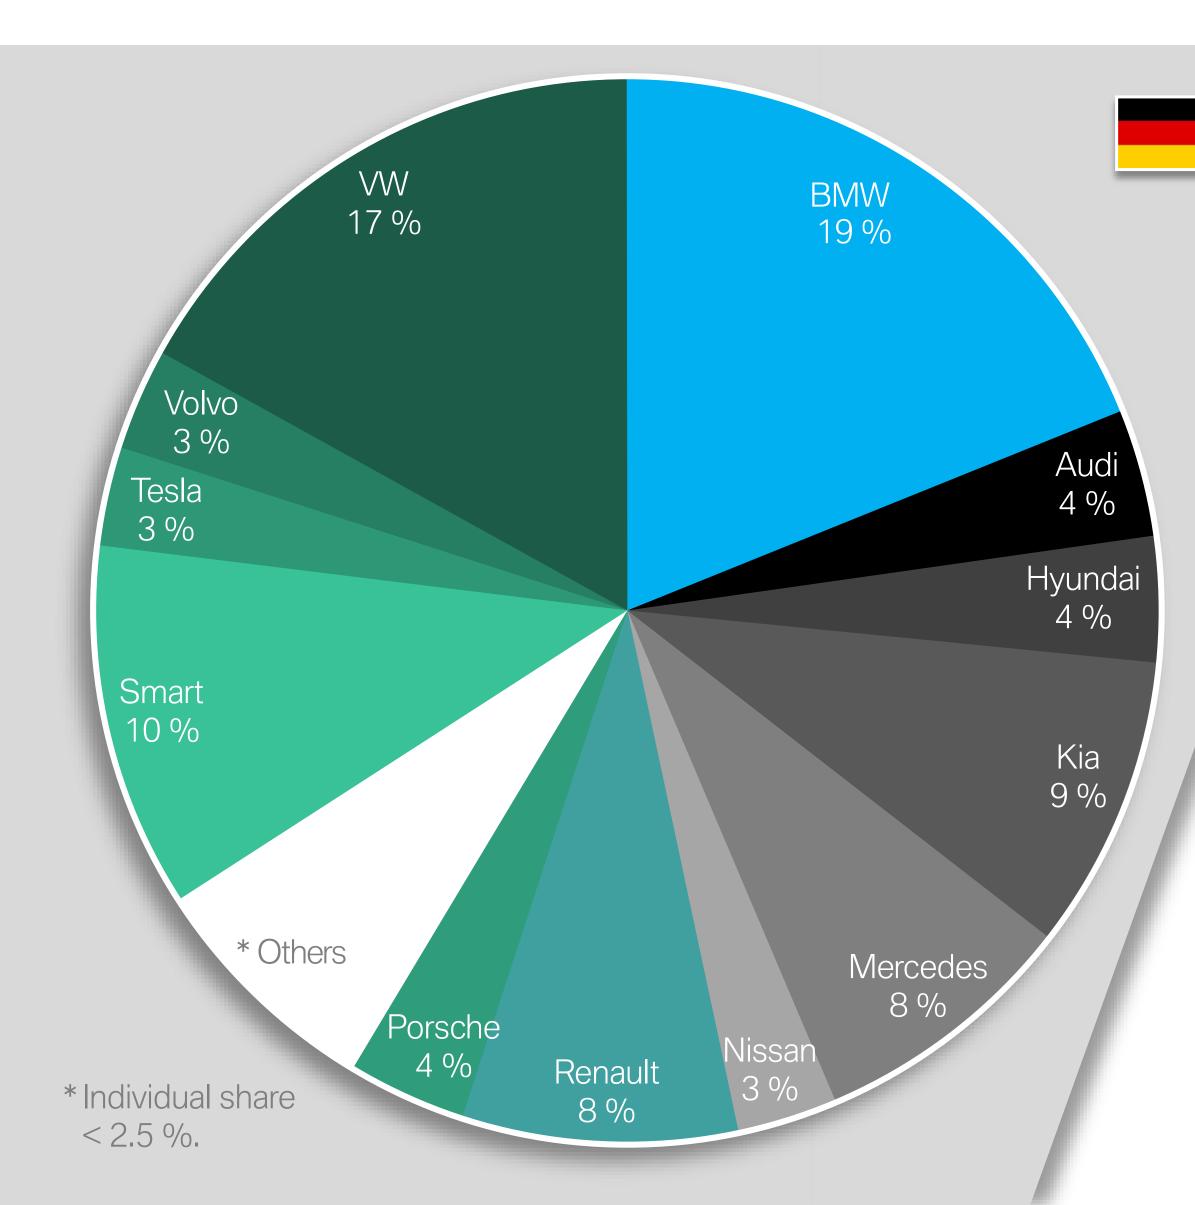

### **ELECTROMOBILITY IN GERMANY.** SHARE IN NEW REGISTRATIONS BY BRAND.

# **BMW Infographic**

Data source: **IHS Markit New Registrations** 2018 ytd 5.11.2018 report.

Geography/Country coverage: Germany

Vehicle Type: Passenger Cars

Propulsion: Electric, Electric w. REX, Electric w/o REX, **PHEV Diesel and PHEV Petrol** 