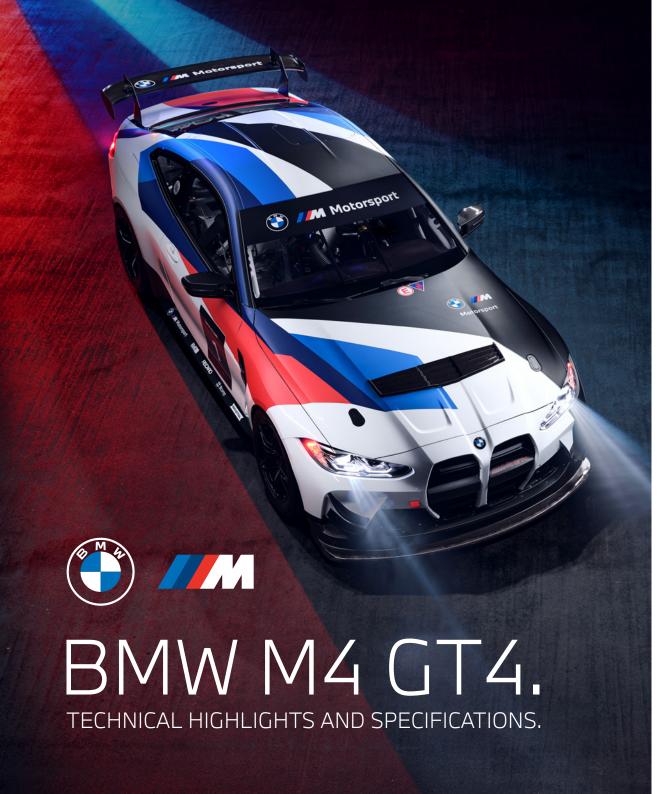

## /// DIMENSIONS.

| Length    | 4,863 mm (incl. splitter and rear wing) |
|-----------|-----------------------------------------|
| Width     | 2,093 mm (incl. mirrors)                |
| Height    | 1,368 mm (variable)                     |
| Wheelbase | 2,857 mm                                |

## /// DRIVETRAIN.

| Engine            | Six-cylinder in-line with M TwinPower turbo technology, four valves per cylinder, direct injection, Valvetronic |
|-------------------|-----------------------------------------------------------------------------------------------------------------|
| Capacity          | 2,993 сс                                                                                                        |
| Output            | Up to 405 kW / 550 hp & 650 Nm torque (depending on regulations)                                                |
| Engine management | Production-ECU, power for BoP management adjustable                                                             |
| Transmission      | 7-speed automatic gearbox by ZF with Motorsport software                                                        |

## /// FURTHER TECHNICAL HIGHLIGHTS.

- Air conditioning, heated windscreen as standard
- M Track cockpit and laptopless functions
- 10-step traction control
- Purpose-built RECARO safety-seat with ventilation, fixed position and BMW M4 GT4 badge
- Interior and exterior made from lightweight natural fibre by Bcomp, engine bonnet with aero designed louvers
- Focus on ease of maintenance
- Five-level adjustable motorsport anti-roll bar front and rear
- Purpose-built KW 2-way Motorsport shock absorbers with three different H&R spring rates
- Front camber adjustable with shims
- Rear toe and camber adjustable with shims
- Double-flow brake air cooling