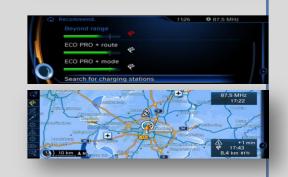

# **BEV off board Eco-Route** based on:

- Driving style.
- Geographic conditions.
- Real Time Traffic Info etc.

#### **Charging stations**

- Dynamic update of charging station database.
- Static / dynamic info about availability.