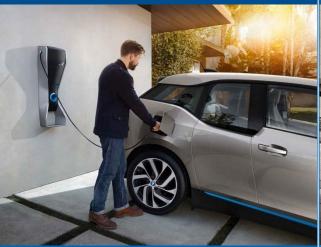

# BMW i Home Charging portfolio.

# Convenient and sustainable charging at home.

# **Home** Charging

"Convenient charging at home"

**BMW i Wallbox** 

**Installation Services** 

**BMW Green Energy** 

# BMW i Wallbox portfolio.

# Global supplier Schneider Electric.

**Home** Charging

#### **Wallbox Pure**

**Pricing** £315\*\*

≤ 7.4 kW AC\*

- Charging time 3hr\*
- \* Max. current, 0-80% SOC
- \*\* Inclusive of UK Government Grant (£1020 without grant)

- ▶ Matches UK i3 Fast Charge Standard specification (32A)
- ▶ Tethered 4m cable
- **▶** Uses recycled materials
- ▶ BMW i Design / styling cues
- ▶ Hard-wired into house installation