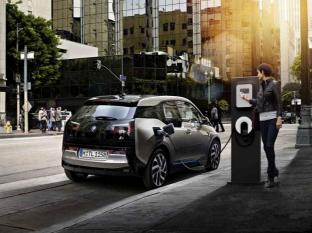

# **BMW ChargeNow.**

# Public Charging Access.

# Customer access to public charging stations.

**Home Charging** 

**Public** Charging

Flexible Mobility

**Assistance** Services

#### **NAVIGATION SYSTEM.**

- Nearest preferred partner charging stations are displayed in navigation system, BMW i App and Web with a star on the upper left corner of the POI.
- Dynamic indication of availability

#### **CHARGE NOW.**

In cooperation with Chargemaster Plc, BMW i customers can access the largest nationwide network covering ca. 85% of the UK's charging points – including dealer charging points

#### **CHARGING STATION.**

- £20 annual registration fee and PAYG billing for charge events
- Cashless payment & billing for charging.
- Monthly invoice and reporting, online self management
- Customer only has to manage parking payment (where applicable)