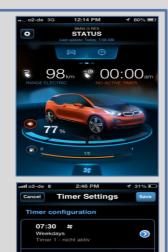

#### Vehicle status & Vehicle control

Range indication / Preconditioning

Status Checklist / Status icons

Vehicle Finder / Door lock / unlock

Sound horn / Flash lights

#### **Charge Control**

Start-charging

Week planer / State of charge

Deep discharge / Interruption of charging process