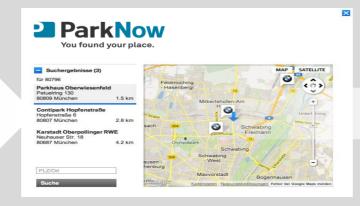

# ParkNow - Long Term.

# **UK Feasibility Study.**

**Home Charging** 

**Public** Charging

VINCI

Park24

#### WHAT.

- ParkNow Long-term will be a home charging substitute - providing a parking space with a Charging station
- Potential to look at London, Birmingham, Manchester, Glasgow, Edinburgh in terms of feasibility.

Dedicated parking space with charging point

BENEFITS.

 Guaranteed safe locations and required technical standards for charging stations

#### WHY.

- Some situations are expected where charging at home will not be possible.
- Customers without their own parking and charging infrastructure may not consider ownership of an electric vehicle feasible.
- ParkNow will potentially address any anxiety regarding charging the car in metropolitan areas.