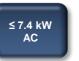

#### **Wallbox Pure**

**Pricing** £315\*\*

≤ 7.4 kW AC\*

- Charging time 3hr\*
- \* Max. current, 0-80% SOC
- \*\* Inclusive of UK Government Grant (£1020 without grant)

- ▶ Matches UK i3 Fast Charge Standard specification (32A)
- ▶ Tethered 4m cable
- **▶** Uses recycled materials
- ▶ BMW i Design / styling cues
- ▶ Hard-wired into house installation