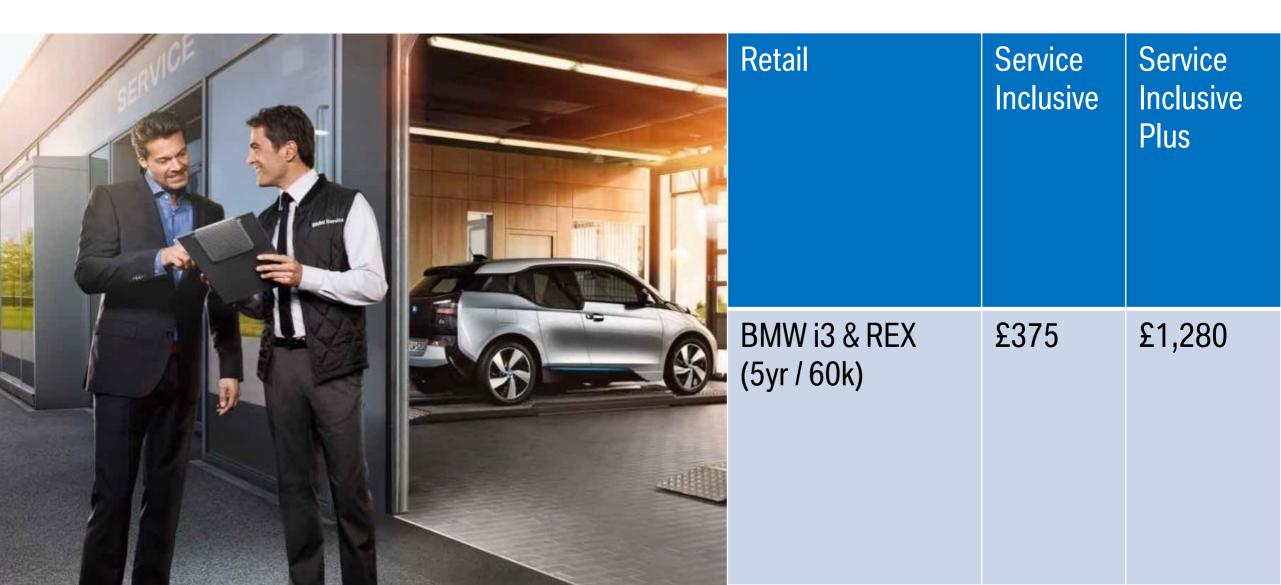

#### BMW i Service Inclusive Packages

| BEV / REX packages scope       | Service<br>Inclusive | Service<br>Inclusive Plus |
|--------------------------------|----------------------|---------------------------|
| Oil Service (REX only)         | X                    | X                         |
| Service Vehicle Check          | x                    | X                         |
| Service Micro Filter           | x                    | X                         |
| Service Fuel Filter (REX only) | X                    | X                         |
| Service Spark Plugs (REX only) | X                    | X                         |
| Service Brake Fluid            | x                    | X                         |
| Front Brakes (discs & pads)    |                      | X                         |
| Rear Brakes (discs & pads)     |                      | x                         |
| Wiper Blades (once/year)       |                      | X                         |

# **BMW** i Assistance Services.

Service Inclusive Pricing.