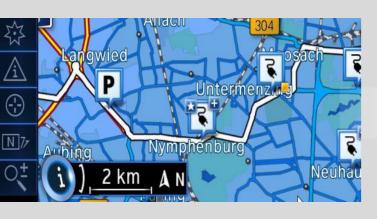

#### **NAVIGATION SYSTEM.**

- Nearest preferred partner charging stations are displayed in navigation system, BMW i App and Web with a star on the upper left corner of the POI.
- Dynamic indication of availability

#### **CHARGE NOW.**

In cooperation with Chargemaster Plc, BMW i customers can access the largest nationwide network covering ca. 85% of the UK's charging points – including dealer charging points

#### **Charging stations**

- Dynamic update of charging station database.
- Static / dynamic info about availability.

#### **Navigation**

Range Map

Static - / dynamic information about charging stations

Search for charging stations / -POIs

Send POI/ charging station to car

Last Mile routing