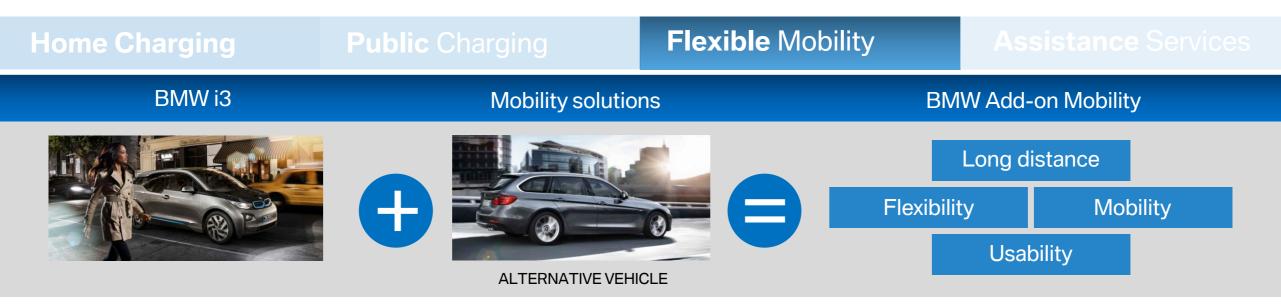

# BMW i provides Flexible Mobility.

# The holistic approach of 360° ELECTRIC.

# **BMW Add-on Mobility solution.**

# Helps to overcome range limitations.

# Key characteristics of BMW Access.

- Sold as part of the BMW Electric Packages via BMW Financial Services UK
- Available for cash, leasing and loan customers, 700 Points per year
- During contract duration, customer has access to alternative vehicles for a pre-defined amount of days.
- Flexible mobility concept to suit customers' mobility and transportation needs.