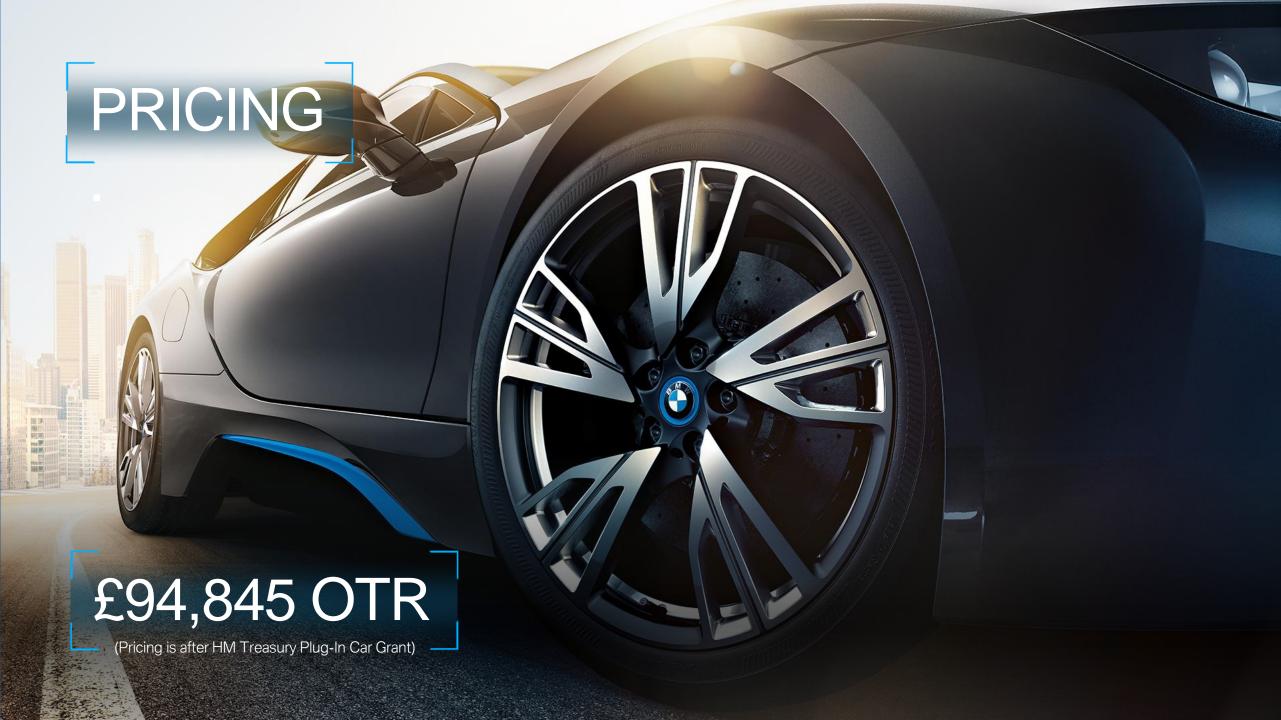

iving and commuting, where it utilises eDrive mode.











# EXTENSIVE LEVELS OF STANDARD EQUIPMENT.



- 20" alloy wheels
- Ambient interior lighting
- BMW Professional Multimedia
   Navigation system
- Automatic A/C in aux. A/C
- Carum Grey Spheric leather with Sitka cloth accent
- Sport leather multi-function steering wheel with paddles

- iDrive Touch Controller
- Real Time Traffic Information
- BMW Emergency Call
- BMW Advanced loudspeaker system
- DAB digital radio
- Full Bluetooth/USB
- Head-up Display
- Variable Damper Control

- Dynamic Cruise Control
- Front seat heating
- Electric seat adjustment
- Front and rear PDC
- Rain sensor
- Auto dimming rear view mirror and folding exterior mirrors
- Metallic paintwork

# BMW i EXCLUSIVE STANDARD EQUIPMENT.



























# OPTION HIGHLIGHT: PURE IMPULSE DESIGN PACKAGE.



















Perforated full leather upholstery with i8 lettering in headrests

# OPTION HIGHLIGHT: BMW LASERLIGHTS.

- BMW Laserlights enhance the performance of the main beam, using laser diodes and phosphorus to generate a highly intensive and pure white light
- Significantly increased range, extremely efficient, luminance of light source ten times higher in comparison to Xenon or LED
- LED: Broad illumination and light quantity
- Laser: concentrated spot with extremely high visibility range
- Design differentiation: additional icon including blue enactment









# 360° ELECTRIC - PRODUCTS & SERVICES.

#### ASSISTANCE SERVICES.

Service Inclusive £1,000
Service Inclusive Plus £2,400
BMW i Mobile Care
BMW ConnectedDrive – i Remo