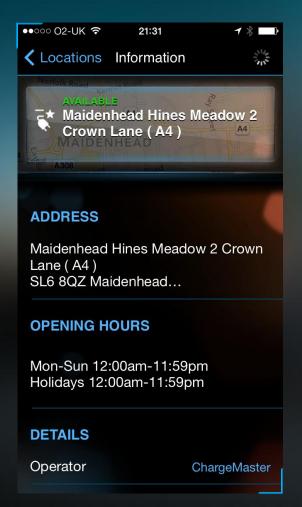

#### HOME CHARGING.

BMW i Wallbox Pure BMW i Wallbox Pro elnstallation BMW Green Energy

(360°

BMW ChargeNow BMW i AC Fast Charging Cable

FLEXIBLE MOBILITY.

PUBLIC CHARGING.