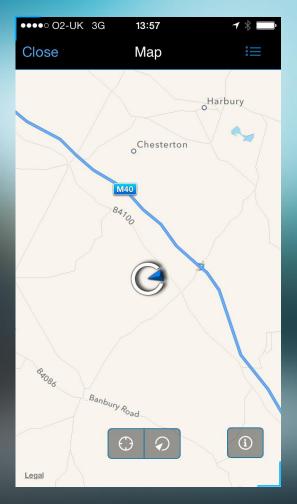

nt, luminance of light source ten times higher in comparison to Xenon or LED
- LED: Broad illumination and light quantity
- Laser: concentrated spot with extremely high visibility range
- Design differentiation: additional icon including blue enactment









# 360° ELECTRIC - PRODUCTS & SERVICES.

#### ASSISTANCE SERVICES.

Service Inclusive £1,000
Service Inclusive Plus £2,400
BMW i Mobile Care
BMW ConnectedDrive – i Remote
Comprehensive HV Battery Warranty
(8 years, 100,000 miles, 70% capacity)

DriveNow EV – London planning

#### HOME CHARGING.

BMW i Wallbox Pure BMW i Wallbox Pro elnstallation BMW Green Energy

(360°

BMW ChargeNow BMW i AC Fast Charging Cable

FLEXIBLE MOBILITY.

PUBLIC CHARGING.

# BMW CONNECTED DRIVE - I REMOTE.









# BMW CONNECTED DRIVE - I REMOTE.











# BIWI.