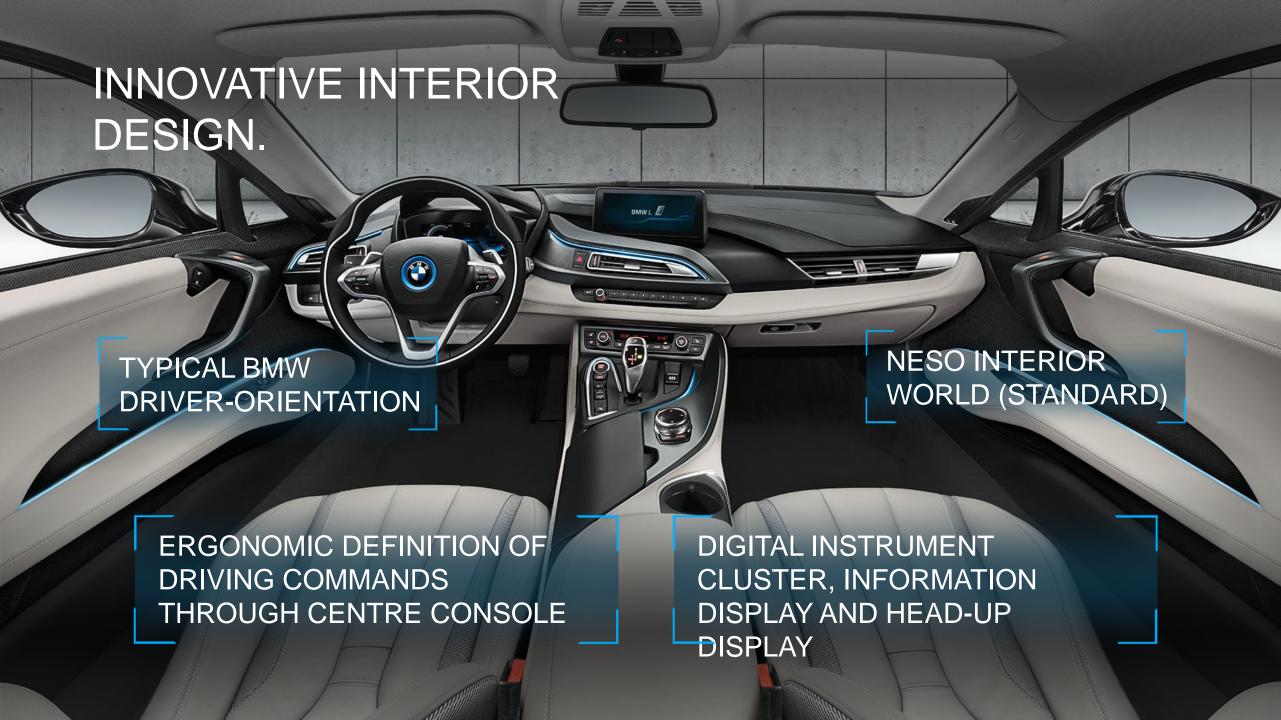

# EXTENSIVE LEVELS OF STANDARD EQUIPMENT.

- 20" alloy wheels
- Ambient interior lighting
- BMW Professional Multimedia
   Navigation system
- Automatic A/C in aux. A/C
- Carum Grey Spheric leather with Sitka cloth accent
- Sport leather multi-function steering wheel with paddles

- iDrive Touch Controller
- Real Time Traffic Information
- BMW Emergency Call
- BMW Advanced loudspeaker system
- DAB digital radio
- Full Bluetooth/USB
- Head-up Display
- Variable Damper Control

- Dynamic Cruise Control
- Front seat heating
- Electric seat adjustment
- Front and rear PDC
- Rain sensor
- Auto dimming rear view mirror and folding exterior mirrors
- Metallic paintwork

# BMW i EXCLUSIVE STANDARD EQUIPMENT.