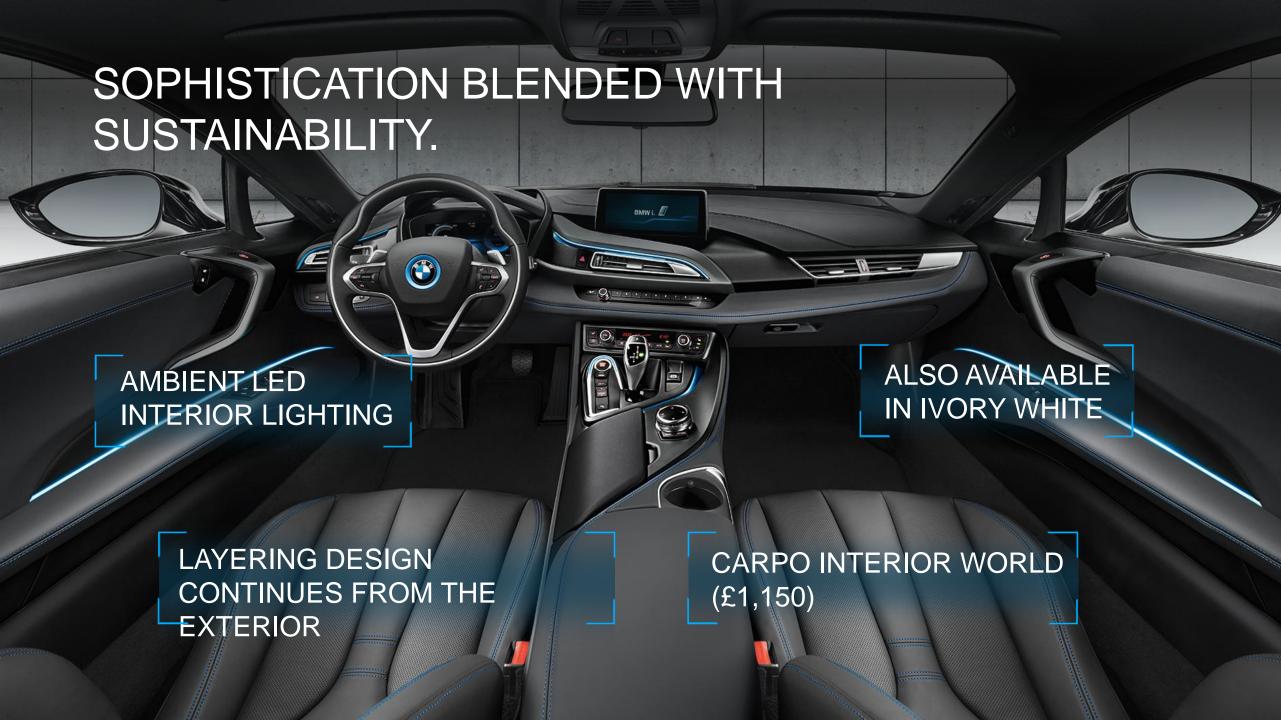

# EXTENSIVE LEVELS OF STANDARD EQUIPMENT.

- 20" alloy wheels
- Ambient interior lighting
- BMW Professional Multimedia
   Navigation system
- Automatic A/C in aux. A/C
- Carum Grey Spheric leather with Sitka cloth accent
- Sport leather multi-function steering wheel with paddles

# BMW i EXCLUSIVE STANDARD EQUIPMENT.