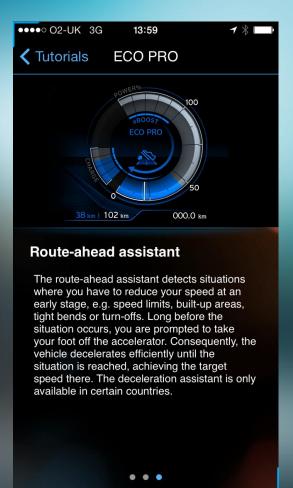

#### ECO PRO

Efficiency program with smooth driving and optimised accelerator, transmission and heating/air conditioning functions. When used in combination with eDRIVE mode offers maximisation of electric range.