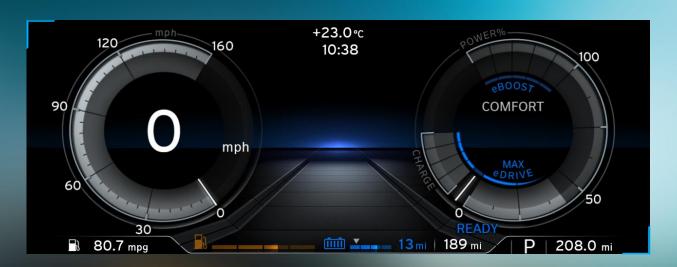

ith public charging solution used only as back-up

Further Government commitment of £500 million

























# LIFEDRIVE ARCHITECTURE.

CARBON-FIBRE LIFE MODULE



### POWERTRAIN.





# 231hp 320Nm

THE NEW BMW GROUP TWINPOWER TURBO 3-CYL. COMBUSTION ENGINE (1.5L)

SIX-SPEED AUTOMATIC TRANSMISSION

BMW EFFICIENT DYNAMICS
COMBINATION OF
PERFORMANCE & EFFIENCY

RAPID TURBO RESPONSE DUE TO HIGH EXHAUST IMPULSES



# 131hp 250Nm

20hp HIGH-VOLTAGE STARTER MOTOR

131hp ELECTRIC MOTOR

TWO-SPEED AUTOMATIC TRANSMISSION



### COMFORT

Start-up mode: drives in hybrid mode with intelligent interaction between the petrol combustion engine and electric motor – perfect realisation of BMW EfficientDynamics.



#### eDRIVE

100% electric driving, up to 75mph, with a range up to 23 miles.



#### ECO PRO

Efficiency program with smooth driving and optimised accelerator, transmission and heating/air conditioning functions. When used in combination with eDRIVE mode offers maximisation of electric range.





#### SPORT

Sporty and dynamic driving with maximum boost function.

Combustion engine runs permanently, also charging the high voltage battery.



# FUEL CONSUMPTION.

The BMW i8 boasts significantly improved fuel economy over its competitors, particularly for urban driving and commuting, where it utilises eDrive mode.











# EXTENSIVE LEVELS OF STANDARD EQUIPMENT.



- 20" alloy wheels
- Ambient interior lighting
- BMW Professional Multimedia
   Navigation system
- Automatic A/C in aux. A/C
- Carum Grey Spheric leather with Sitka cloth accent
- Sport leather multi-