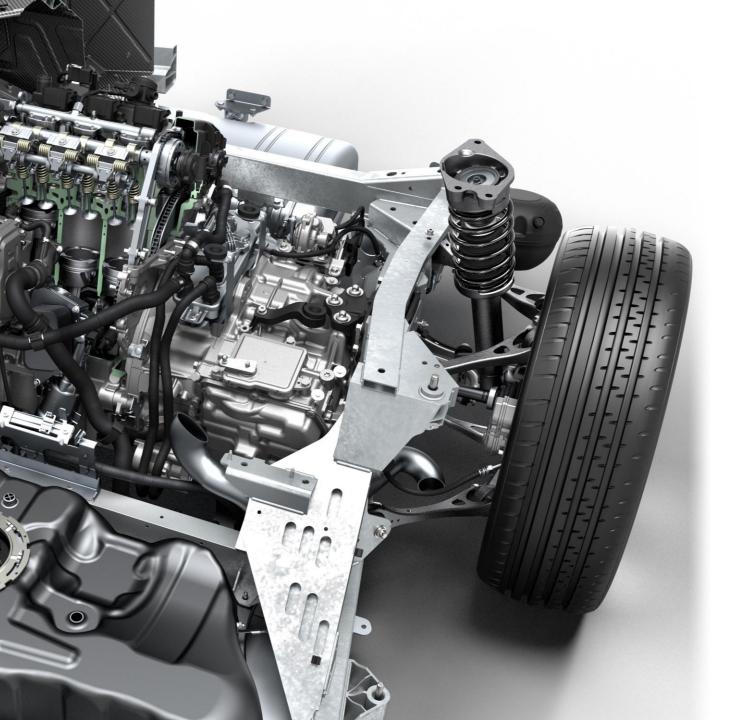

### POWERTRAIN.

# 231hp 320Nm

THE NEW BMW GROUP TWINPOWER TURBO 3-CYL. COMBUSTION ENGINE (1.5L)

SIX-SPEED AUTOMATIC TRANSMISSION

BMW EFFICIENT DYNAMICS
COMBINATION OF
PERFORMANCE & EFFIENCY

RAPID TURBO RESPONSE DUE TO HIGH EXHAUST IMPULSES