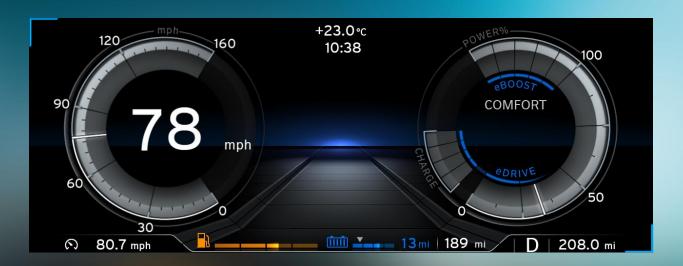

### COMFORT

Start-up mode: drives in hybrid mode with intelligent interaction between the petrol combustion engine and electric motor – perfect realisation of BMW EfficientDynamics.

#### eDRIVE

100% electric driving, up to 75mph, with a range up to 23 miles.