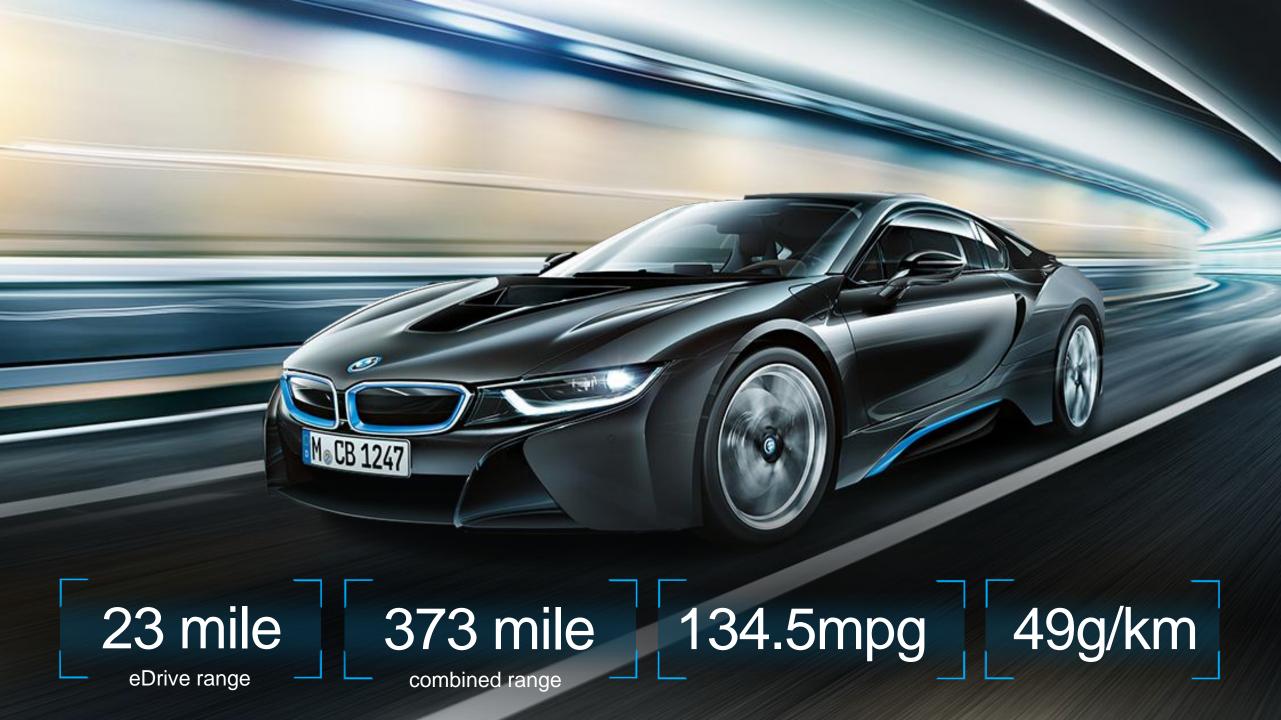

#### eDRIVE

100% electric driving, up to 75mph, with a range up to 23 miles.

# FUEL CONSUMPTION.

The BMW i8 boasts significantly improved fuel economy over its competitors, particularly for urban driving and commuting, where it utilises eDrive mode.