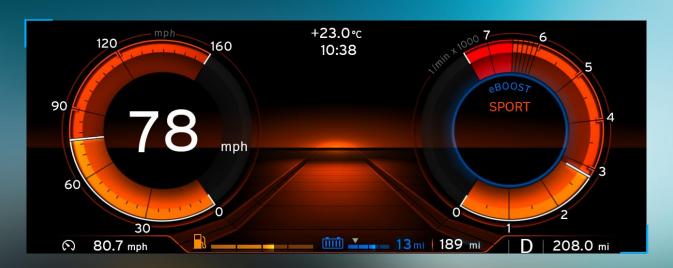

#### SPORT

Sporty and dynamic driving with maximum boost function.

Combustion engine runs permanently, also charging the high voltage battery.