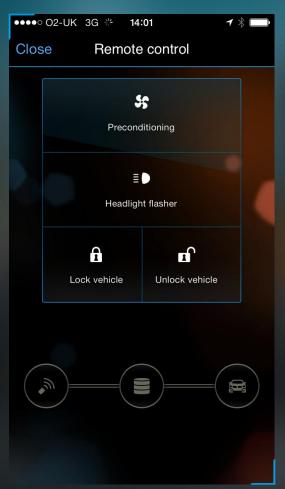

icient, luminance of light source ten times higher in comparison to Xenon or LED
- LED: Broad illumination and light quantity
- Laser: concentrated spot with extremely high visibility range
- Design differentiation: additional icon including blue enactment









# 360° ELECTRIC - PRODUCTS & SERVICES.

#### ASSISTANCE SERVICES.

Service Inclusive £1,000
Service Inclusive Plus £2,400
BMW i Mobile Care
BMW ConnectedDrive – i Remote
Comprehensive HV Battery Warranty
(8 years, 100,000 miles, 70% capacity)

DriveNow EV – London planning

#### HOME CHARGING.

BMW i Wallbox Pure BMW i Wallbox Pro elnstallation BMW Green Energy

(360°

BMW ChargeNow BMW i AC Fast Charging Cable

FLEXIBLE MOBILITY.

PUBLIC CHARGING.

# BMW CONNECTED DRIVE - I REMOTE.









# BMW CONNECTED DRIVE - I REMOTE.











# BIWI.