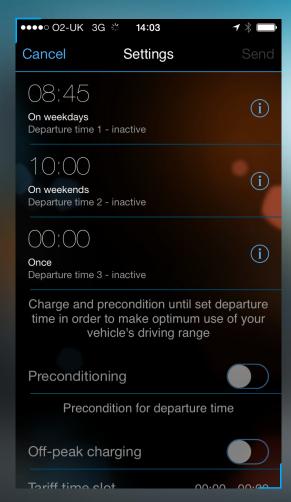

ient, luminance of light source ten times higher in comparison to Xenon or LED
- LED: Broad illumination and light quantity
- Laser: concentrated spot with extremely high visibility range
- Design differentiation: additional icon including blue enactment









# 360° ELECTRIC - PRODUCTS & SERVICES.

#### ASSISTANCE SERVICES.

Service Inclusive £1,000
Service Inclusive Plus £2,400
BMW i Mobile Care
BMW ConnectedDrive – i Remote
Comprehensive HV Battery Warranty
(8 years, 100,000 miles, 70% capacity)

DriveNow EV – London planning

#### HOME CHARGING.

BMW i Wallbox Pure BMW i Wallbox Pro elnstallation BMW Green Energy

(360°

BMW ChargeNow BMW i AC Fast Charging Cable

FLEXIBLE MOBILITY.

PUBLIC CHARGING.

# BMW CONNECTED DRIVE - I REMOTE.









# BMW CONNECTED DRIVE - I REMOTE.











# BIWI.