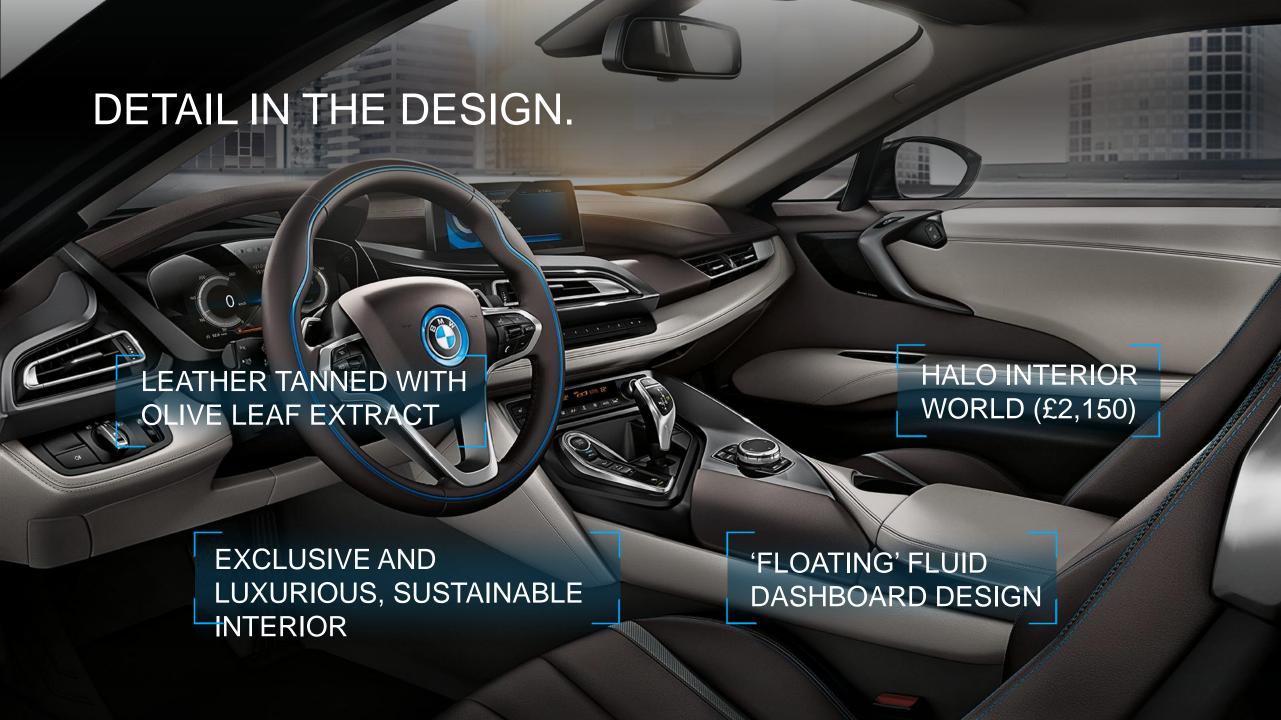

# BMW i EXCLUSIVE STANDARD EQUIPMENT.

# OPTION HIGHLIGHT: PURE IMPULSE DESIGN PACKAGE.

Perforated full leather upholstery with i8 lettering in headrests