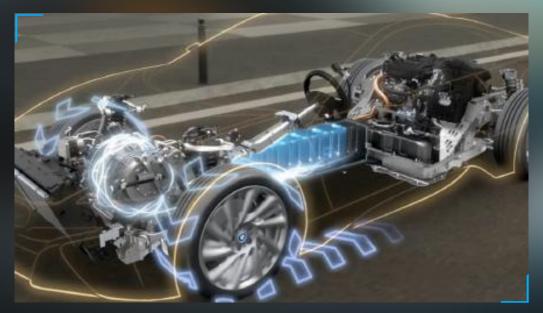

W BMW GROUP TWINPOWER TURBO 3-CYL. COMBUSTION ENGINE (1.5L)

SIX-SPEED AUTOMATIC TRANSMISSION

BMW EFFICIENT DYNAMICS
COMBINATION OF
PERFORMANCE & EFFIENCY

RAPID TURBO RESPONSE DUE TO HIGH EXHAUST IMPULSES



# 131hp 250Nm

20hp HIGH-VOLTAGE STARTER MOTOR

131hp ELECTRIC MOTOR

TWO-SPEED AUTOMATIC TRANSMISSION



### COMFORT

Start-up mode: drives in hybrid mode with intelligent interaction between the petrol combustion engine and electric motor – perfect realisation of BMW EfficientDynamics.



#### eDRIVE

100% electric driving, up to 75mph, with a range up to 23 miles.



#### ECO PRO

Efficiency program with smooth driving and optimised accelerator, transmission and heating/air conditioning functions. When used in combination with eDRIVE mode offers maximisation of electric range.





#### SPORT

Sporty and dynamic driving with maximum boost function.

Combustion engine runs permanently, also charging the high voltage battery.



# FUEL CONSUMPTION.

The BMW i8 boasts significantly improved fuel economy over its competitors, particularly for urban driving and commuting, where it utilises eDrive mode.











# EXTENSIVE LEVELS OF STANDARD EQUIPMENT.



- 20" alloy wheels
- Ambient interior lighting
- BMW Professional Multimedia
   Navigation system
- Automatic A/C in aux. A/C
- Carum Grey Spheric leather with Sitka cloth accent
- Sport leather multi-function steering wheel with paddles

- iDrive Touch Controller
- Real Time Traffic Information
- BMW Emergency Call
- BMW Advanced loudspeaker system
- DAB digital radio
- Full Bluetooth/USB
- Head-up Display
- Variabl