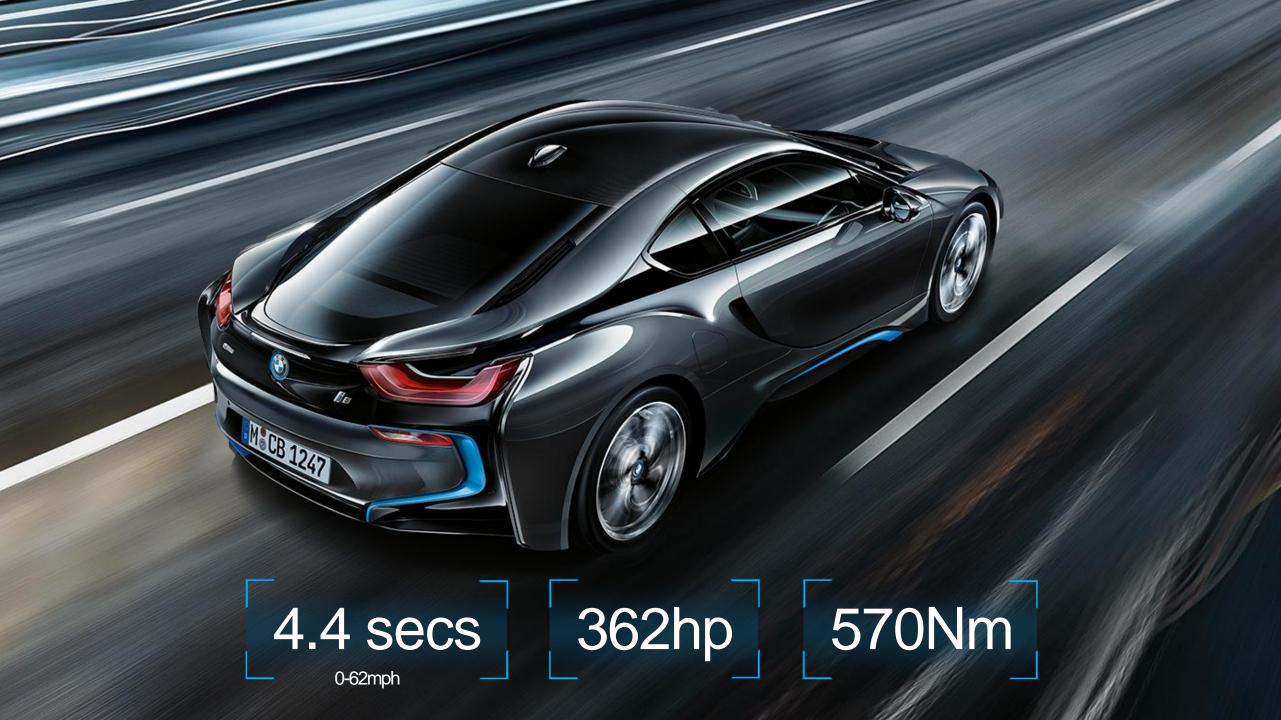

# 231hp 320Nm

THE NEW BMW GROUP TWINPOWER TURBO 3-CYL. COMBUSTION ENGINE (1.5L)

SIX-SPEED AUTOMATIC TRANSMISSION

BMW EFFICIENT DYNAMICS
COMBINATION OF
PERFORMANCE & EFFIENCY

RAPID TURBO RESPONSE DUE TO HIGH EXHAUST IMPULSES

# 131hp 250Nm

20hp HIGH-VOLTAGE STARTER MOTOR

131hp ELECTRIC MOTOR

TWO-SPEED AUTOMATIC TRANSMISSION

# FUEL CONSUMPTION.

The BMW i8 boasts significantly improved fuel economy over its competitors, particularly for urban driving and commuting, where it utilises eDrive mode.