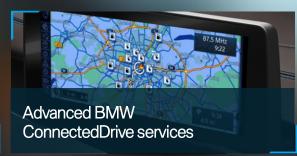

for urban driving and commuting, where it utilises eDrive mode.











# EXTENSIVE LEVELS OF STANDARD EQUIPMENT.



- 20" alloy wheels
- Ambient interior lighting
- BMW Professional Multimedia
   Navigation system
- Automatic A/C in aux. A/C
- Carum Grey Spheric leather with Sitka cloth accent
- Sport leather multi-function steering wheel with paddles

- iDrive Touch Controller
- Real Time Traffic Information
- BMW Emergency Call
- BMW Advanced loudspeaker system
- DAB digital radio
- Full Bluetooth/USB
- Head-up Display
- Variable Damper Control

- Dynamic Cruise Control
- Front seat heating
- Electric seat adjustment
- Front and rear PDC
- Rain sensor
- Auto dimming rear view mirror and folding exterior mirrors
- Metallic paintwork

# BMW i EXCLUSIVE STANDARD EQUIPMENT.



























# OPTION HIGHLIGHT: PURE IMPULSE DESIGN PACKAGE.



















Perforated full leather upholstery with i8 lettering in headrests

# OPTION HIGHLIGHT: BMW LASERLIGHTS.

- BMW Laserlights enhance the performance of the main beam, using laser diodes and phosphorus to generate a highly intensive and pure white light
- Significantly increased range, extremely efficient, luminance of light source ten times higher in comparison to Xenon or LED
- LED: Broad illumination and light quantity
- Laser: concentrated spot with extremely high visibility range
- Design differentiation: additional icon including blue enactment









# 360° ELECTRIC - PRODUCTS & SERVICES.

#### ASSISTANCE SERVICES.

Service Inclusive £1,000
Service Inclusive Plus £2,400
BMW i Mobile Care
BMW ConnectedDr