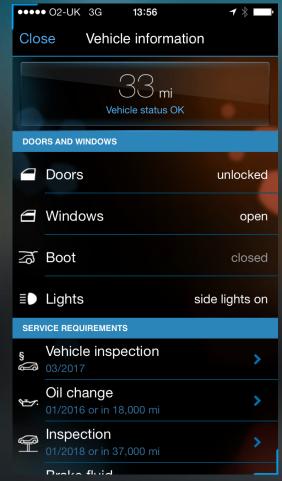

ignificantly increased range, extremely efficient, luminance of light source ten times higher in comparison to Xenon or LED
- LED: Broad illumination and light quantity
- Laser: concentrated spot with extremely high visibility range
- Design differentiation: additional icon including blue enactment









# 360° ELECTRIC - PRODUCTS & SERVICES.

#### ASSISTANCE SERVICES.

Service Inclusive £1,000
Service Inclusive Plus £2,400
BMW i Mobile Care
BMW ConnectedDrive – i Remote
Comprehensive HV Battery Warranty
(8 years, 100,000 miles, 70% capacity)

DriveNow EV – London planning

#### HOME CHARGING.

BMW i Wallbox Pure BMW i Wallbox Pro elnstallation BMW Green Energy

(360°

BMW ChargeNow BMW i AC Fast Charging Cable

FLEXIBLE MOBILITY.

PUBLIC CHARGING.

# BMW CONNECTED DRIVE - I REMOTE.









# BMW CONNECTED DRIVE - I REMOTE.











# BIWI.