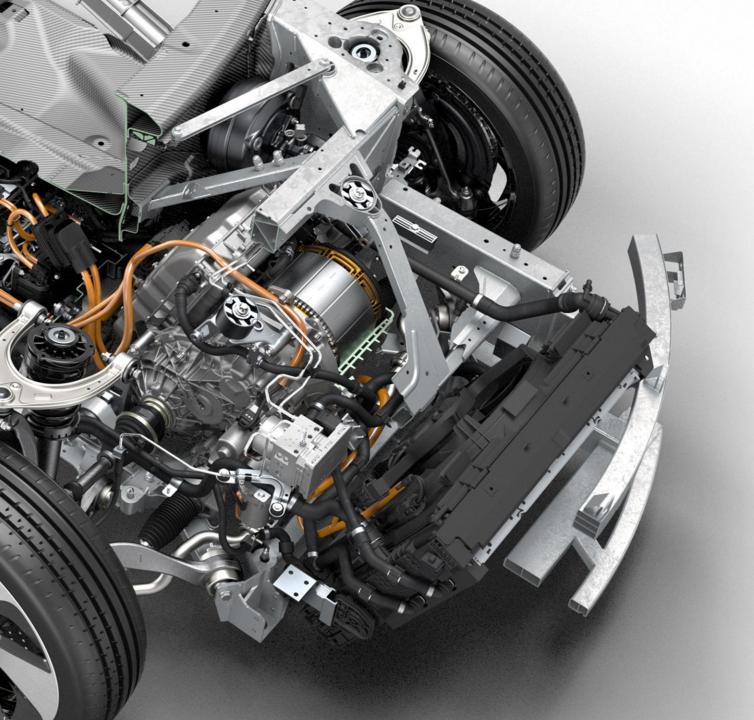

### POWERTRAIN.

# 131hp 250Nm

20hp HIGH-VOLTAGE STARTER MOTOR

131hp ELECTRIC MOTOR

TWO-SPEED AUTOMATIC TRANSMISSION