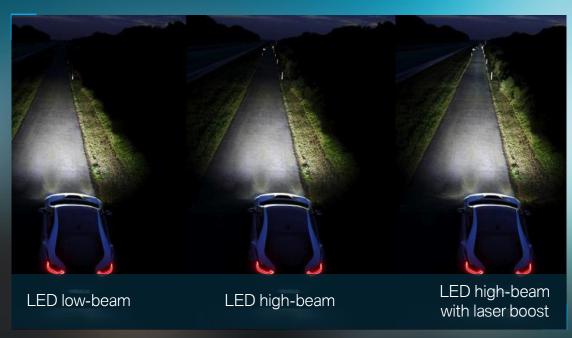

# OPTION HIGHLIGHT: BMW LASERLIGHTS.

- BMW Laserlights enhance the performance of the main beam, using laser diodes and phosphorus to generate a highly intensive and pure white light
- Significantly increased range, extremely efficient, luminance of light source ten times higher in comparison to Xenon or LED
- LED: Broad illumination and light quantity
- Laser: concentrated spot with extremely high visibility range
- Design differentiation: additional icon including blue enactment