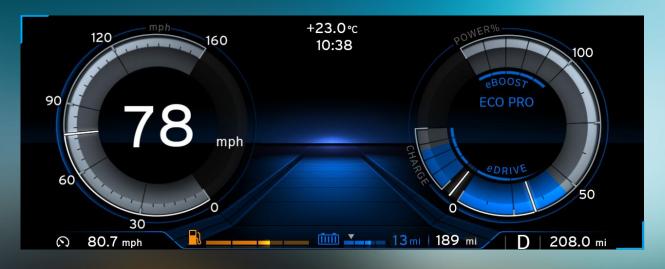

#### ECO PRO

Efficiency program with smooth driving and optimised accelerator, transmission and heating/air conditioning functions. When used in combination with eDRIVE mode offers maximisation of electric range.