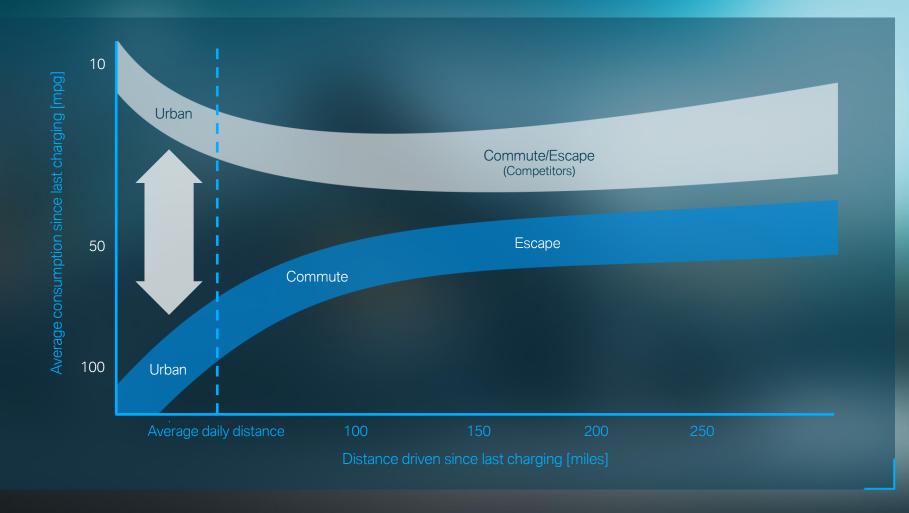

# FUEL CONSUMPTION.

The BMW i8 boasts significantly improved fuel economy over its competitors, particularly for urban driving and commuting, where it utilises eDrive mode.