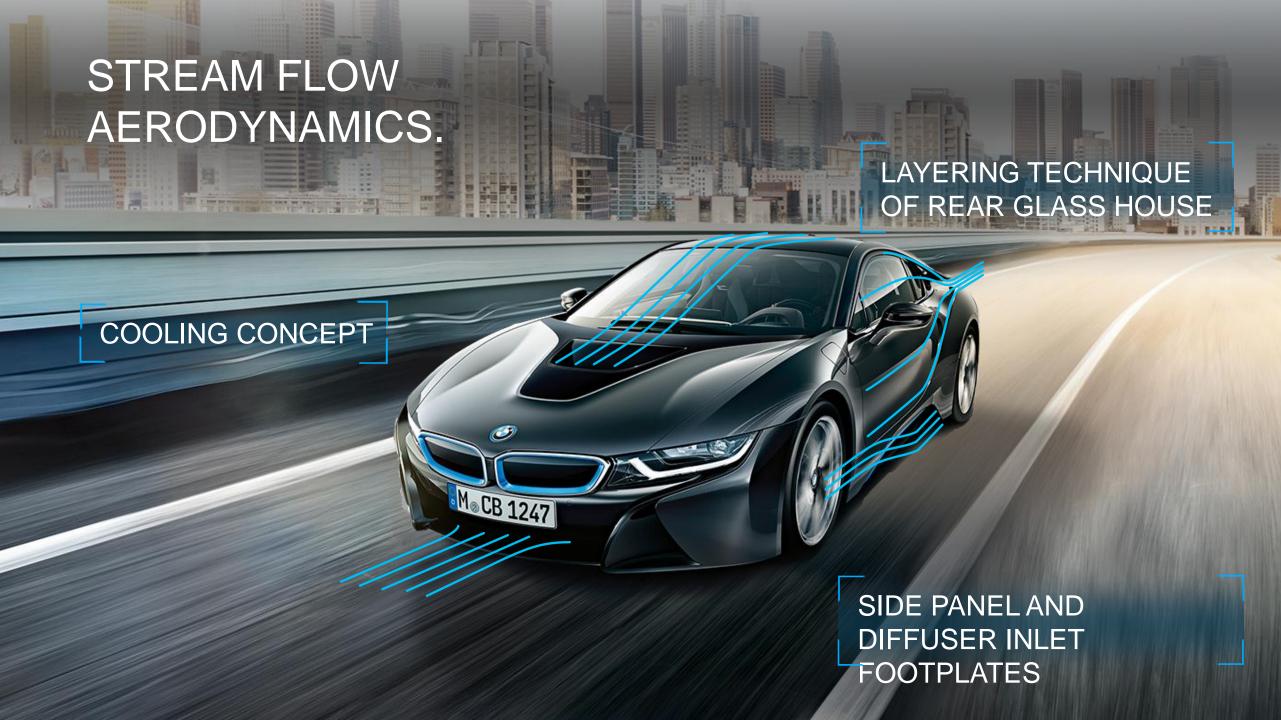

# FUEL CONSUMPTION.

The BMW i8 boasts significantly improved fuel economy over its competitors, particularly for urban driving and commuting, where it utilises eDrive mode.