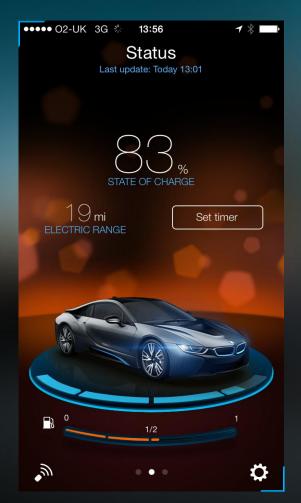

Significantly increased range, extremely efficient, luminance of light source ten times higher in comparison to Xenon or LED
- LED: Broad illumination and light quantity
- Laser: concentrated spot with extremely high visibility range
- Design differentiation: additional icon including blue enactment









# 360° ELECTRIC - PRODUCTS & SERVICES.

#### ASSISTANCE SERVICES.

Service Inclusive £1,000
Service Inclusive Plus £2,400
BMW i Mobile Care
BMW ConnectedDrive – i Remote
Comprehensive HV Battery Warranty
(8 years, 100,000 miles, 70% capacity)

DriveNow EV – London planning

#### HOME CHARGING.

BMW i Wallbox Pure BMW i Wallbox Pro elnstallation BMW Green Energy

(360°

BMW ChargeNow BMW i AC Fast Charging Cable

FLEXIBLE MOBILITY.

PUBLIC CHARGING.

# BMW CONNECTED DRIVE - I REMOTE.









# BMW CONNECTED DRIVE - I REMOTE.











# BIWI.