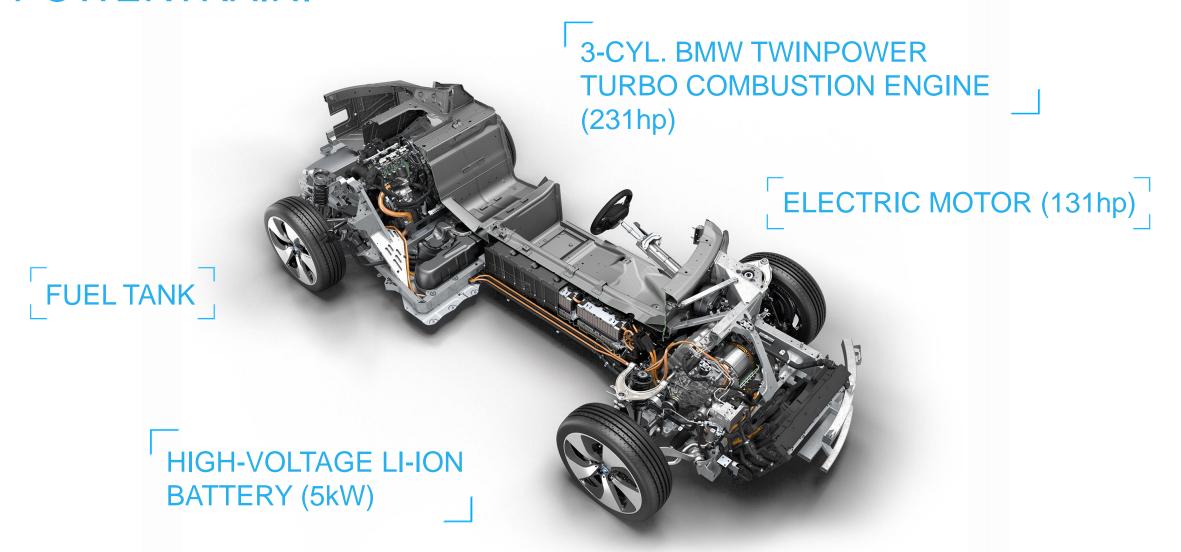

### POWERTRAIN.

# 231hp 320Nm

THE NEW BMW GROUP TWINPOWER TURBO 3-CYL. COMBUSTION ENGINE (1.5L)

SIX-SPEED AUTOMATIC TRANSMISSION

BMW EFFICIENT DYNAMICS
COMBINATION OF
PERFORMANCE & EFFIENCY

RAPID TURBO RESPONSE DUE TO HIGH EXHAUST IMPULSES

# 131hp 250Nm

20hp HIGH-VOLTAGE STARTER MOTOR

131hp ELECTRIC MOTOR

TWO-SPEED AUTOMATIC TRANSMISSION