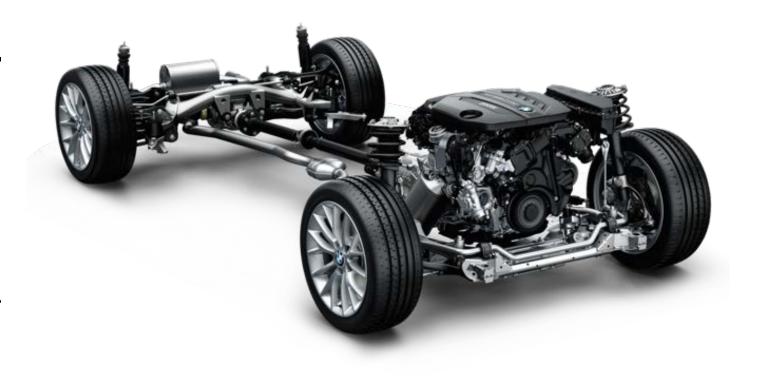

#### **CHASSIS ENHANCEMENTS**

- New shock absorbers settings (standard, sport and adaptive).
- Re-tuned adaptive damper software.
- Thicker anti-roll bars front and rear.
- New front axle top-mount.
- Increased negative camber on the front axle.
- New calibration of the electric power steering.
- New calibration of the ABS and DSC.