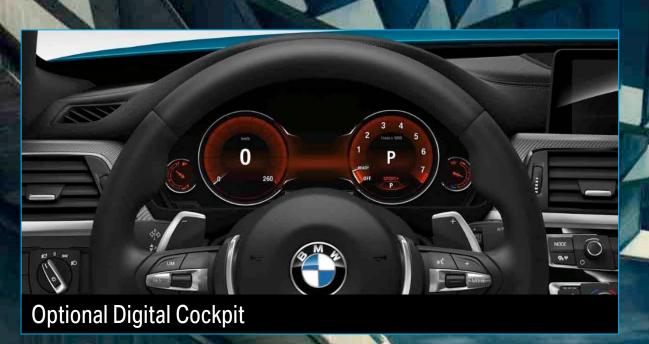

New alloy wheel options

New Adaptive LED option & 'Icon' light

New 6<sup>th</sup> Generation Professional Navigation

Apple CarPlay (Option)

**Digital Cockpit (Option)** 