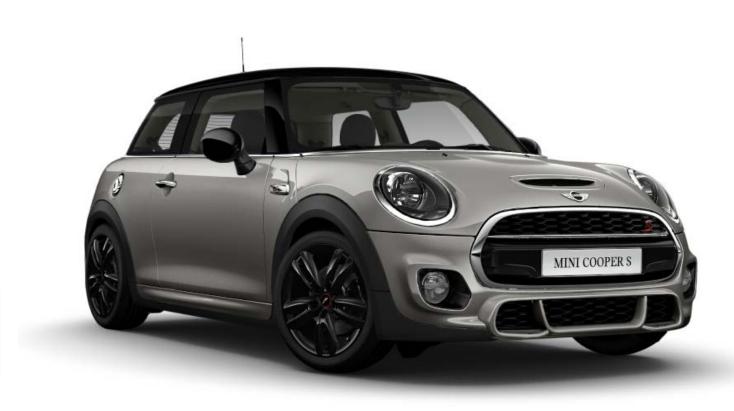

## INTRODUCING THE COOPER S WORKS 210. 210 HP, SPORT PACK AS STANDARD.

- John Cooper Works Sport Pack & Black 17" track spoke wheels as standard.
- Tuning Kit & Exhaust retailer fitted.
- £22,155 OTR