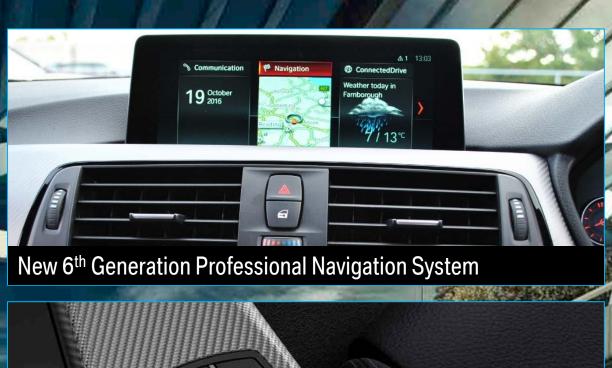

New alloy wheel options

New Adaptive LED option & 'Icon' light

New 6<sup>th</sup> Generation Professional Navigation

Apple CarPlay (Option)

**Digital Cockpit (Option)** 