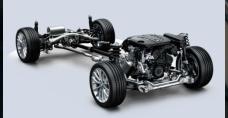

#### **CHASSIS ENHANCEMENTS**

- New shock absorbers settings (standard, sport and adaptive).
- Re-tuned adaptive damper software.
- Thicker anti-roll bars front and rear.
- New front axle top-mount.
- Increased negative camber on the front axle.
- New calibration of the electric power steering.
- New calibration of the ABS and DSC.