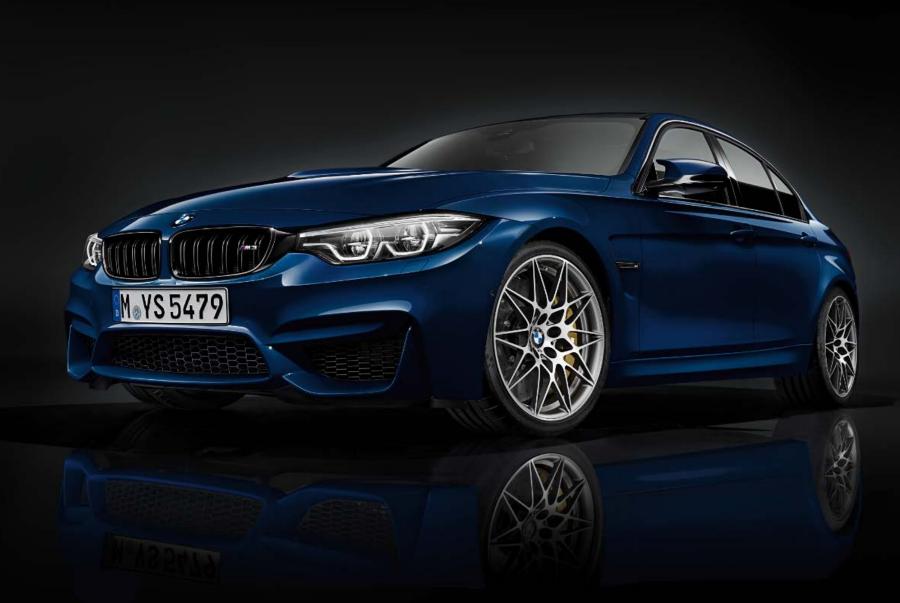

(Convertible only)
- High-gloss Black interior trim
- Extended interior ambient lighting
- Pearl Chrome front dashboard accents

M Sport

+£2,850

Gran Coupé vs SE base model

+£1,350

Coupé / Convertible vs Sport base model

- Base model for Coupé and Convertible

+£1,500

Gran Coupé vs SE base model.

- 17" alloy wheels
- Dakota Leather upholstery
- Sport leather steering wheel
- BMW Navigation, 6.5" screen
- Real Time Traffic Information (RTTI)

- Bi-LED Headlights
- **LED Taillights**
- Sliding front armrest
- Automatic Tailgate (Gran Coupé only)
- Split-folding rear seats (Gran Coupé only)

SE

**Sport** 

\*Gran Coupé only

- Base model for Gran Coupé

Prices shown are vs. SE for Gran Couné /vs. SPORT for Couné and Conv

### THE NEW BMW M3 AND M4.







### THE NEW BMW M3 SALOON.





### THE NEW BMW M4 COUPÉ.



### KEY CHANGES.

#### CHASSIS ENHANCEMENTS AND DESIGN FEATURES

#### **NEW TECHNOLOGY**



**Chassis Enhancements** 



New Sport front bumper



Refreshed interior design



New LED base lights



New Sport rear bumper



New upholsteries & trim



New LED rear lights



New alloy wheel options



New Adaptive LED option & 'Icon' light



New 6<sup>th</sup> Generation Professional Navigation



Apple CarPlay (Option)



**Digital Cockpit (Option)** 



# THE NEW BMW 4 SERIES RANGE. OTR PRICING (JULY ONWARDS).



| 420i Sport             | £33,110 |
|------------------------|---------|
| 420i M Sport           | £34,460 |
| 420i xDrive Sport      | £34,910 |
| 420i xDrive M Sport    | £36,260 |
| 430i M Sport           | £38,170 |
| 440i M Sport