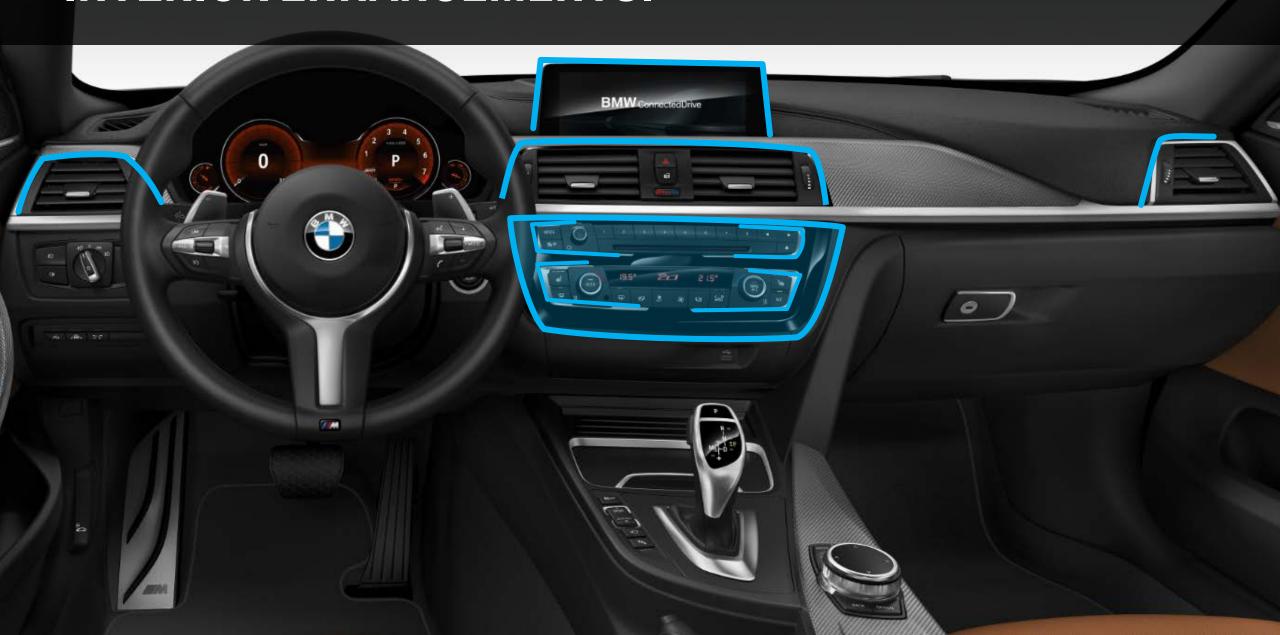

RTIBLE       | 4,300  | 1,300 | 950      |
| GRAN COUPÉ        | 10,100 | 5,200 | N/A      |

- Audi launched a new A5 Coupé in 2016 with A5 Sportback and Convertible to launch this year.
- Mercedes also launched a new C Class Coupé in 2016 and their first ever C Class Convertible.



#### FRONT END DESIGN CHANGES.



New LED standard headlights, with LED indicator and familiar corona ring design.

LED fog lights as standard.

Re-designed lower front bumper for Sport models with new air intakes and high-gloss black trim.





### REAR END DESIGN CHANGES.



Re-designed lower rear bumper for Sport models, with new reflectors and high-gloss black bumper trim.

New LED rear lights, with new sculpted LED light bar design.

Enlarged exhaust pipes for all engines.



### INTERIOR ENHANCEMENTS.











New Aluminium Carbon interior trim finisher option

#### **CHASSIS ENHANCEMENTS**

- New shock absorbers settings (standard, sport and adaptive).
- Re-tuned adaptive damper software.
- Thicker anti-roll bars front and rear.
- New front axle top-mount.
- Increased negative camber on the front axle.
- New calibration of the electric power steering.
- New calibration of the ABS and DSC.



### THE NEW 4 SERIES TRIM LINE-UP

\*420d / 420d xDrive only

**M SPORT SPORT** SE **LUXURY F32** F33 F36

### TRIM STRUCTURE.

- 18" M Sport alloy wheels
- Dakota leather upholstery
- Professional Media, 8.8" screen
- M Sport leather steering wheel
- M aerodynamic body styling
- M Sport suspension / Sport seats
- Aluminium Hexagon interior trim
- High-gloss Shadowline exterior trim
- 18" Sport al