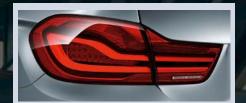

### REAR END DESIGN CHANGES.

Re-designed lower rear bumper for Sport models, with new reflectors and high-gloss black bumper trim.

New LED rear lights, with new sculpted LED light bar design.

Enlarged exhaust pipes for all engines.