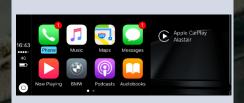

New alloy wheel options

New Adaptive LED option & 'Icon' light

New 6<sup>th</sup> Generation Professional Navigation

Apple CarPlay (Option)

**Digital Cockpit (Option)** 

## MINI CLUBMAN & MINI COUNTRYMAN. INTRODUCING APPLE CAR PLAY.

- Apple Car Play available from July
- 8,8" Multimedia Touch Screen