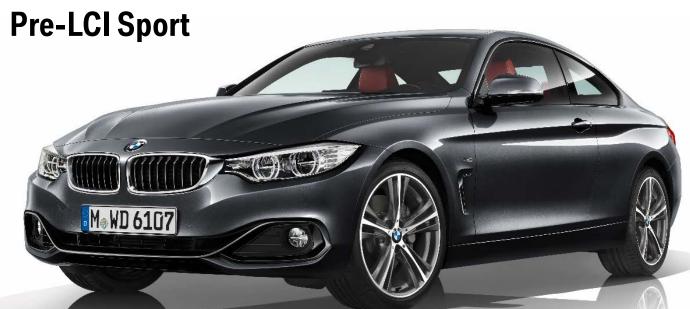

#### FRONT END DESIGN CHANGES.

New LED standard headlights, with LED indicator and familiar corona ring design.

LED fog lights as standard.

Re-designed lower front bumper for Sport models with new air intakes and high-gloss black trim.

### REAR END DESIGN CHANGES.

Re-designed lower rear bumper for Sport models, with new reflectors and high-gloss black bumper trim.

New LED rear lights, with new sculpted LED light bar design.

Enlarged exhaust pipes for all engines.