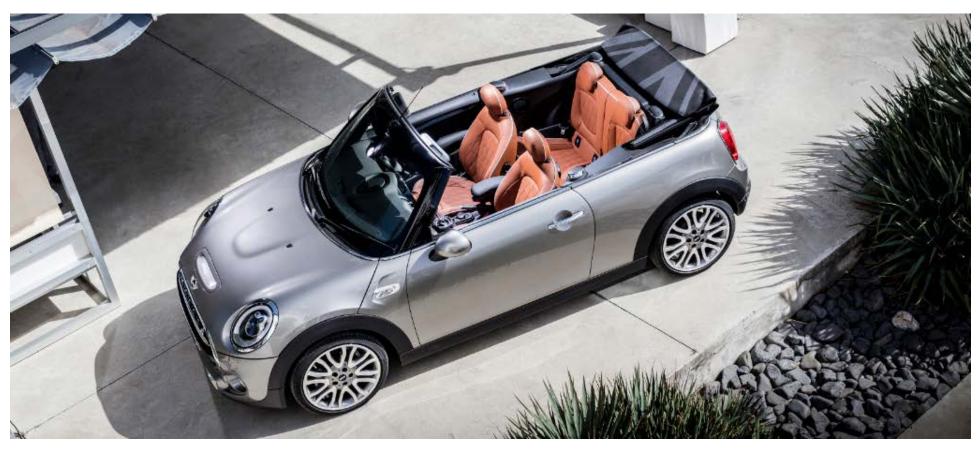

## MINI CONVERTIBLE. ONLY FULL CONVERTIBLE IN THE SEGMENT.

- > 6,000 units sold in 2016 (registrations)
- Best sold convertible in the UK
- 10% of total MINI sales