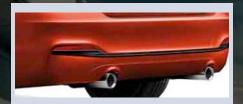

### REAR END DESIGN CHANGES.

Re-designed lower rear bumper for Sport models, with new reflectors and high-gloss black bumper trim.

New LED rear lights, with new sculpted LED light bar design.

Enlarged exhaust pipes for all engines.