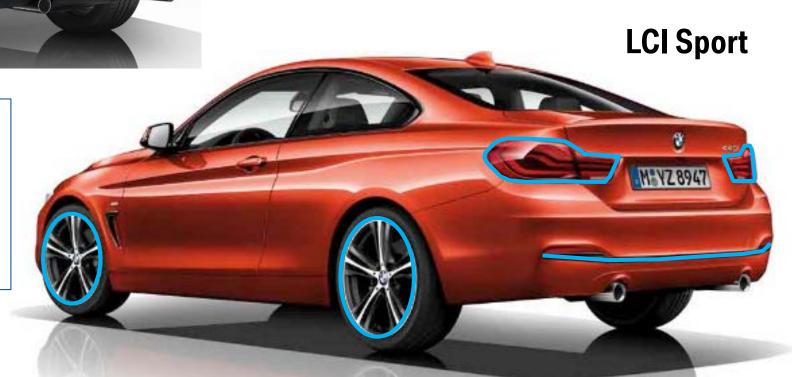

### REAR END DESIGN CHANGES.

Re-designed lower rear bumper for Sport models, with new reflectors and high-gloss black bumper trim.

New LED rear lights, with new sculpted LED light bar design.

Enlarged exhaust pipes for all engines.