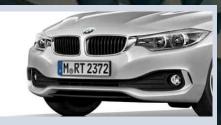

#### FRONT END DESIGN CHANGES.

New LED standard headlights, with LED indicator and familiar corona ring design.

LED fog lights as standard.

Re-designed lower front bumper for Sport models with new air intakes and high-gloss black trim.