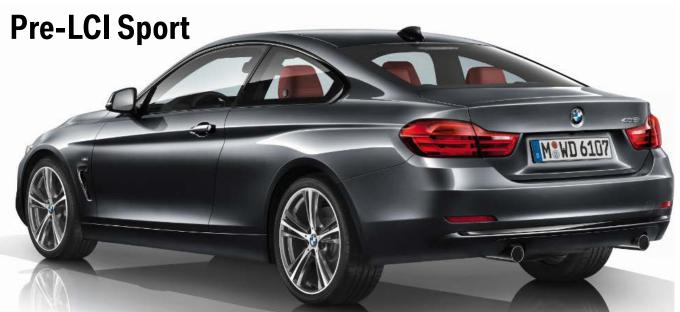

### REAR END DESIGN CHANGES.

Re-designed lower rear bumper for Sport models, with new reflectors and high-gloss black bumper trim.

New LED rear lights, with new sculpted LED light bar design.

Enlarged exhaust pipes for all engines.