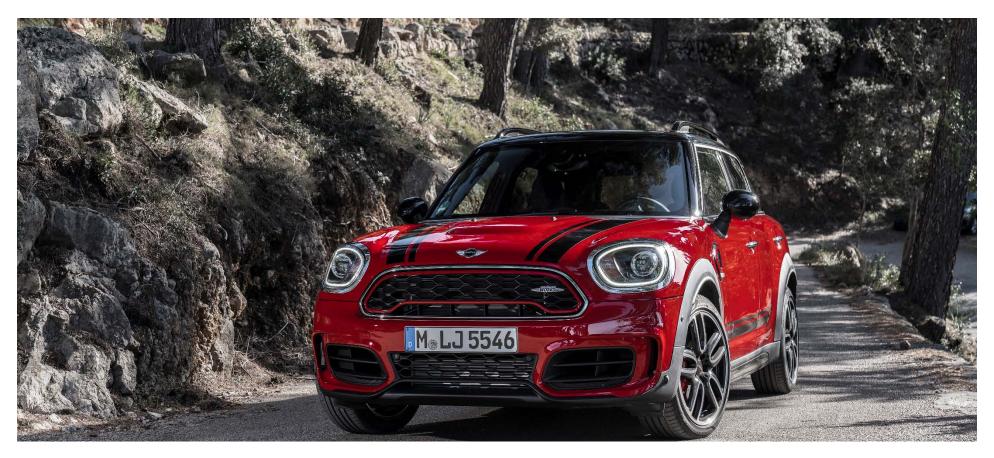

## MINI JOHN COOPER WORKS COUNTRYMAN. TOP OF THE RANGE COUNTRYMAN.

- 4 Cyl., 2.0 Twin Power Turbo, 231 HP
- 6.5 secs to 62 mph
- ALL4 as standard
- £31,430 OTR