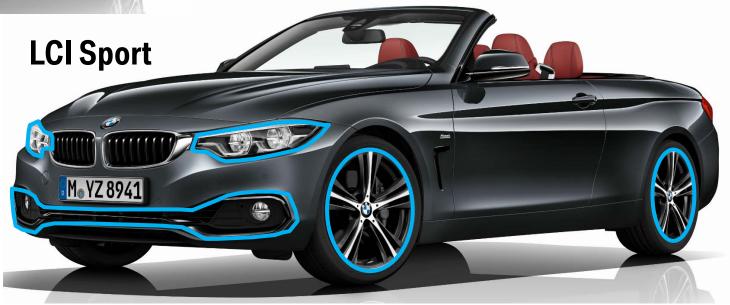

#### FRONT END DESIGN CHANGES.

New LED standard headlights, with LED indicator and familiar corona ring design.

LED fog lights as standard.

Re-designed lower front bumper for Sport models with new air intakes and high-gloss black trim.

### REAR END DESIGN CHANGES.

Re-designed lower rear bumper for Sport models, with new reflectors and high-gloss black bumper trim.

New LED rear lights, with new sculpted LED light bar design.

Enlarged exhaust pipes for all engines.