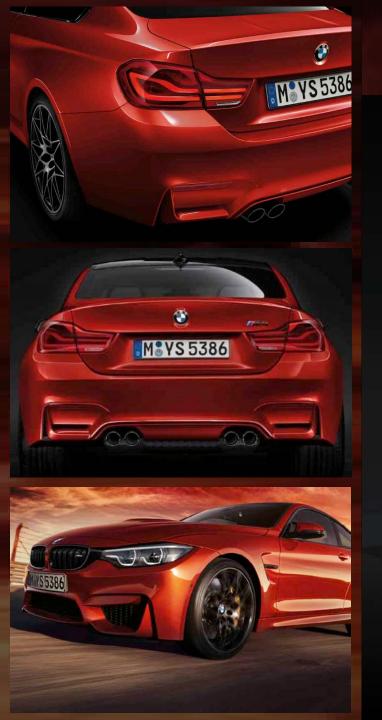

Convertible only)
- High-gloss Black interior trim
- Extended interior ambient lighting
- Pearl Chrome front dashboard accents

M Sport

+£2,850

Gran Coupé vs SE base model

+£1,350

Coupé / Convertible vs Sport base model

- Base model for Coupé and Convertible

+£1,500

Gran Coupé vs SE base model.

- 17" alloy wheels
- Dakota Leather upholstery
- Sport leather steering wheel
- BMW Navigation, 6.5" screen
- Real Time Traffic Information (RTTI)

- Bi-LED Headlights
- **LED Taillights**
- Sliding front armrest
- Automatic Tailgate (Gran Coupé only)
- Split-folding rear seats (Gran Coupé only)

SE

**Sport** 

\*Gran Coupé only

- Base model for Gran Coupé

Prices shown are vs. SE for Gran Couné /vs. SPORT for Couné and Conv

### THE NEW BMW M3 AND M4.







### THE NEW BMW M3 SALOON.





### THE NEW BMW M4 COUPÉ.



### KEY CHANGES.

#### CHASSIS ENHANCEMENTS AND DESIGN FEATURES

#### **NEW TECHNOLOGY**



**Chassis Enhancements** 



New Sport front bumper



Refreshed interior design



New LED base lights



New Sport rear bumper



New upholsteries & trim



New LED rear lights



New alloy wheel options



New Adaptive LED option & 'Icon' light



New 6<sup>th</sup> Generation Professional Navigation



Apple CarPlay (Option)



**Digital Cockpit (Option)** 



# THE NEW BMW 4 SERIES RANGE. OTR PRICING (JULY ONWARDS).



| 420i Sport             | £33,110 |
|------------------------|---------|
| 420i M Sport           | £34,460 |
| 420i xDrive Sport      | £34,910 |
| 420i xDrive M Sport    | £36,260 |
| 430i M Sport           | £38,170 |
| 440i M Sport           |