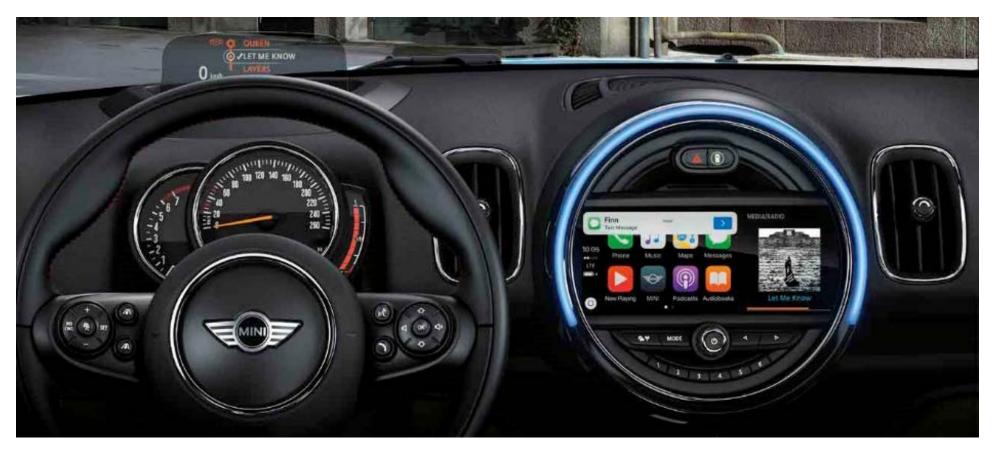

## MINI CLUBMAN & MINI COUNTRYMAN. INTRODUCING APPLE CAR PLAY.

- Apple Car Play available from July
- 8,8" Multimedia Touch Screen