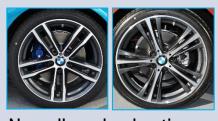

#### **CHASSIS ENHANCEMENTS**

- New shock absorbers settings (standard, sport and adaptive).
- Re-tuned adaptive damper software.
- Thicker anti-roll bars front and rear.
- New front axle top-mount.
- Increased negative camber on the front axle.
- New calibration of the electric power steering.
- New calibration of the ABS and DSC.