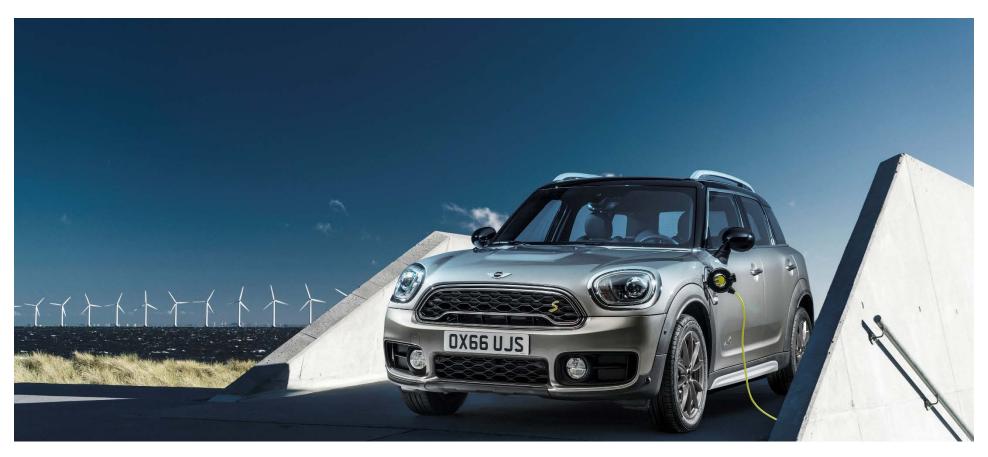

## MINI COUNTRYMAN PHEV. THE FIRST ELECTRIFIED MINI, LAUNCHING 24.06.

- 3 Cyl., 1,5 Twin Power Turbo (136 HP) & Electric motor (88 HP) = 224 HP
- 6.8 secs to 62 mph
- 25 mls pure electric range
- £31,575 OTR (excluding £2,500 PiCG)