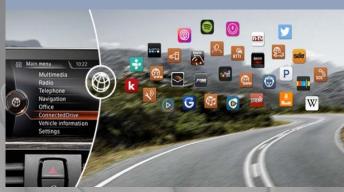

SUSPENSION OPTIONS.

TECHNOLOGY & DRIVER ASSISTANCE.

**FULL COLOUR HEAD UP DISPLAY** 

DRIVER ASSISTANCE

BLUETOOTH & WIRELESS CHARGING / WiFi HOTSPOT

& CONNECTED DRIVE SERVICES

& CONNECTED DRIVE APP

**BMW CONNECTED DRIVE SERVICES.** 

**REAL TIME TRAFFIC INFO (S)** 

**REMOTE SERVICES (S)** 

TELESERVICES (S)

**INTELLIGENT EMERGENCY CALL (S)** 

APPLE CARPLAY (0)

**CONCIERGE SERVICE (0)** 

Sparkling Storm

**Mediterranean Blue** 