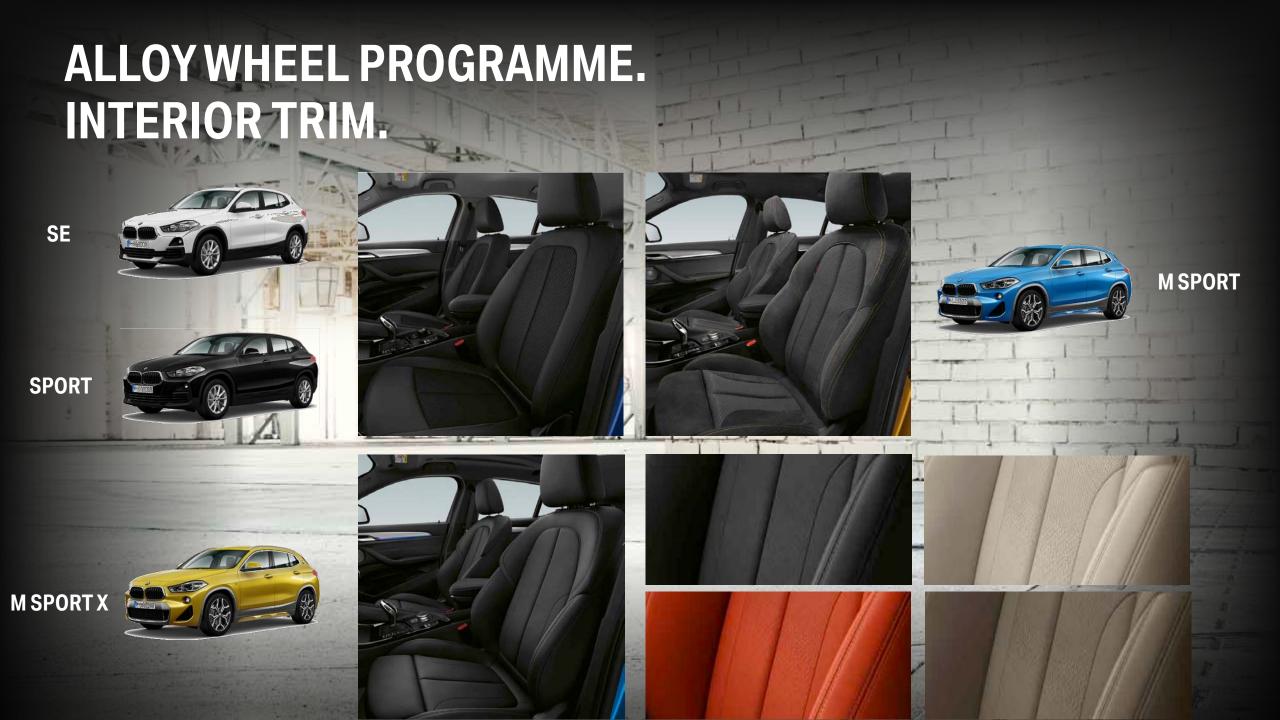

### THE FIRST EVER BMW X2. TRIM STRUCTURE.

- 19" M Sport light alloy wheels
- Alcantara/Cloth M Sport Upholstery
- Aluminium interior trim with Estoril Blue finisher
- Headlining, Anthracite
- High-gloss Shadowline exterior trim
- M Aerodynamic Exterior Styling
- M Sport suspension
- M rear spoiler
- Seat Heating, front

+ £3,550

M SPORT

- + £4,350
- M SPORT X
- 19" M Sport light alloy wheels
- Leather Upholstery
- Aluminium interior trim with pearlescent finisher
- Headlining, Anthracite
- Aluminium Satinated exteriortrim
- Aluminium roof rails
- M Aerodynamic Exterior Styling
- M Sport suspension
- Rear spoiler
- Seat Heating, front

- 18" light alloy wheels
- Sport seats, front
- Black high-gloss trim with Pearlescent Chrome finisher
- Exterior styling trim, Black high-gloss
- LED Headlights with cornering function
- LED Fog Lights
- 17" Alloy Wheels
- Active Guard
- Armrest, front centre
- BMW Emergency Call
- BMW Navigation (RTTI)
- DAB Radio

- Dual-Zone Climate-Control
- Extended Storage
- Front Fog lights
- iDrive Controller with Display
- ISOFIX front passenger seat
- Cruise Control

+£1,550

- SE
- Powered Tailgate
- Rain Sensor with auto headlight activation
- Rear PDC
- Servotronic steering
- Sports Multifunction Steering Wheel
- 40/20/40 Split/Fold Rear Seat