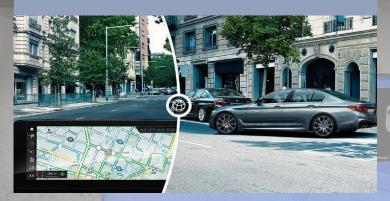

SUSPENSION OPTIONS.

TECHNOLOGY & DRIVER ASSISTANCE.

**FULL COLOUR HEAD UP DISPLAY** 

DRIVER ASSISTANCE

BLUETOOTH & WIRELESS CHARGING / WiFi HOTSPOT

& CONNECTED DRIVE SERVICES

& CONNECTED DRIVE APP

**BMW CONNECTED DRIVE SERVICES.** 

**REAL TIME TRAFFIC INFO (S)** 

**REMOTE SERVICES (S)** 

TELESERVICES (S)

**INTELLIGENT EMERGENCY CALL (S)** 

APPLE CARPLAY (0)

**CONCIERGE SERVICE (0)** 

Sparkling Storm

**Mediterranean Blue** 