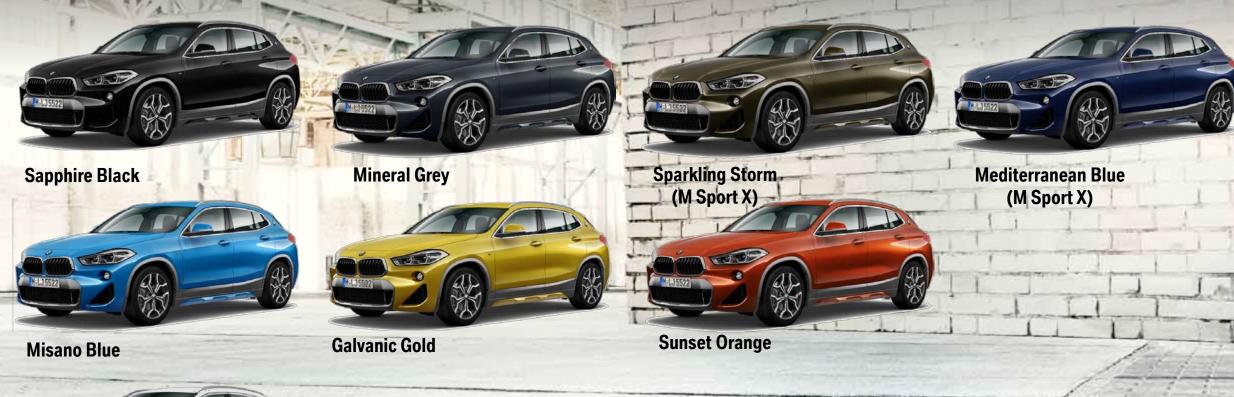

# THE FIRST EVER BMW X2. COLOUR PALETTE – M SPORT & M SPORT X.

**Alpine White** 

**REAL TIME TRAFFIC INFO (S)** 

**REMOTE SERVICES (S)** 

TELESERVICES (S)

**INTELLIGENT EMERGENCY CALL (S)** 

APPLE CARPLAY (0)

**CONCIERGE SERVICE (0)** 

Sparkling Storm

**Mediterranean Blue** 

**Mineral White** 

**Glacier Silver** 

**Sunset Orange** 

**Alpine White** 

**Jet Black** 

GALVANIC GOLD, MISANO BLUE, SUNSET ORANGE

**MOST CONNECTED BRAND** 

**CONNECTED DRIVE SERVICES** 