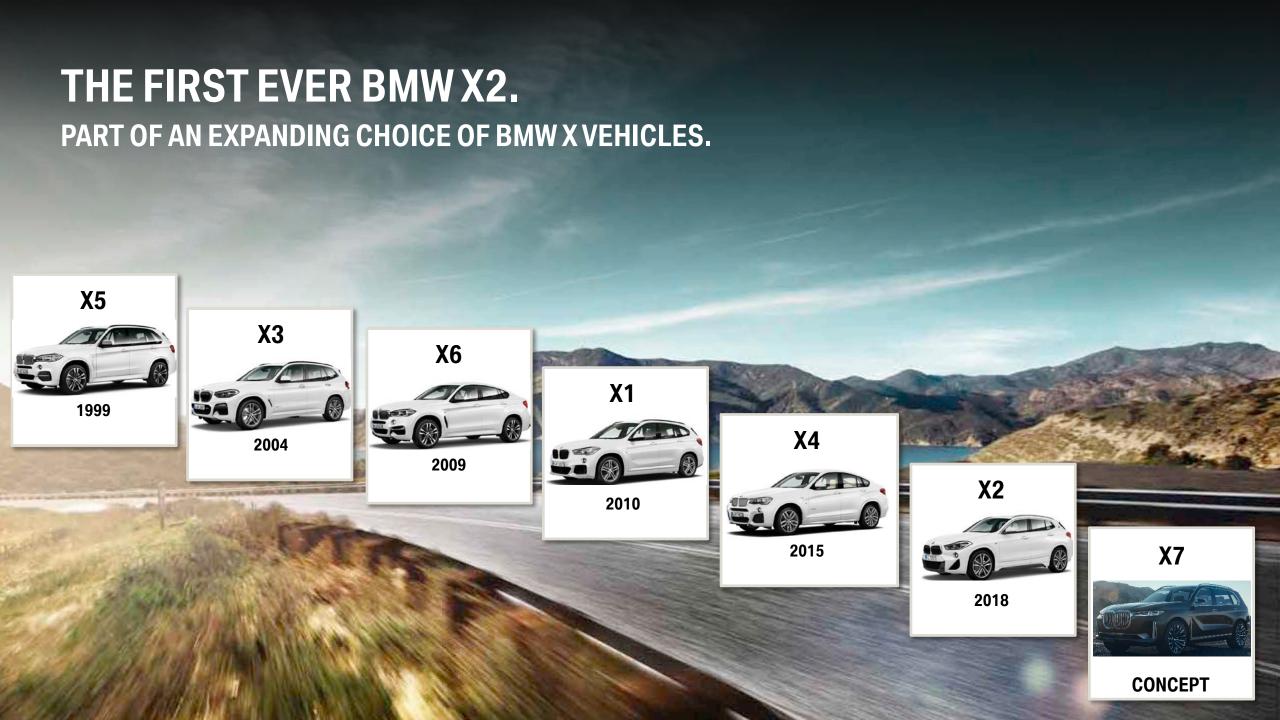

## THE FIRST EVER BMW X2. PRODUCT HIGHLIGHTS.

UNIQUE DESIGN CHARACTER

COMPLETELY NEW & STRONGLY DIFFERENTIATED

**NEW POSITIONING APPROACH** 

TWO DISTINCTIVE M MODELS

ENHANCED DRIVING PERFORMANCE

DYNAMIC & AGILE CHASSIS SET-UP