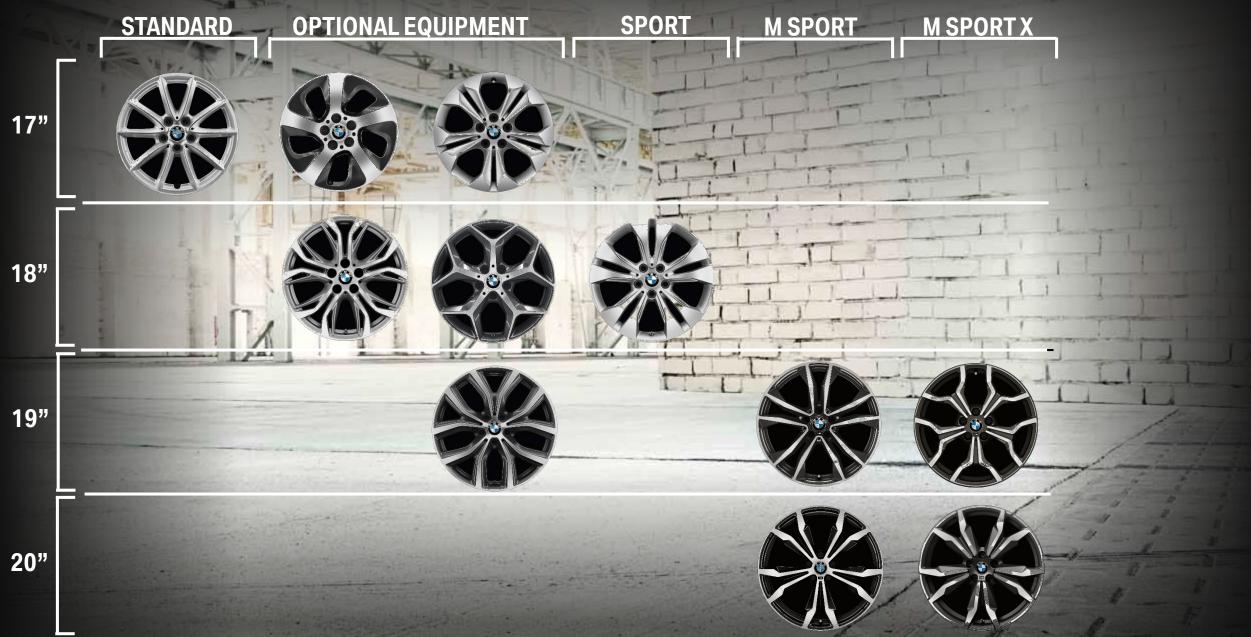

### ALLOY WHEEL PROGRAMME.

WHEEL PORTFOLIO

NEW & EXCLUSIVE 19" & 20" M ALLOY WHEEL DESIGNS

**DUAL TAILPIPE TRIMS** 

ALL MODELS 90mm - X6M

**TECHNOLOGY & INNOVATION** 

CONTRAST STITCHING & BLACK OPTIC DISPLAY

EYE CATCHING COLOUR PALETTE