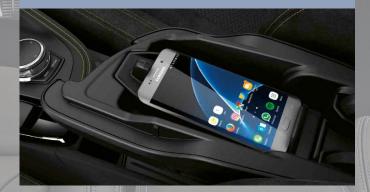

SUSPENSION OPTIONS.

TECHNOLOGY & DRIVER ASSISTANCE.

**FULL COLOUR HEAD UP DISPLAY** 

DRIVER ASSISTANCE

BLUETOOTH & WIRELESS CHARGING / WiFi HOTSPOT

& CONNECTED DRIVE SERVICES

& CONNECTED DRIVE APP

**BMW CONNECTED DRIVE SERVICES.** 

**REAL TIME TRAFFIC INFO (S)** 

**REMOTE SERVICES (S)** 

TELESERVICES (S)

**INTELLIGENT EMERGENCY CALL (S)** 

APPLE CARPLAY (0)

**CONCIERGE SERVICE (0)** 

Sparkling Storm

**Mediterranean Blue** 