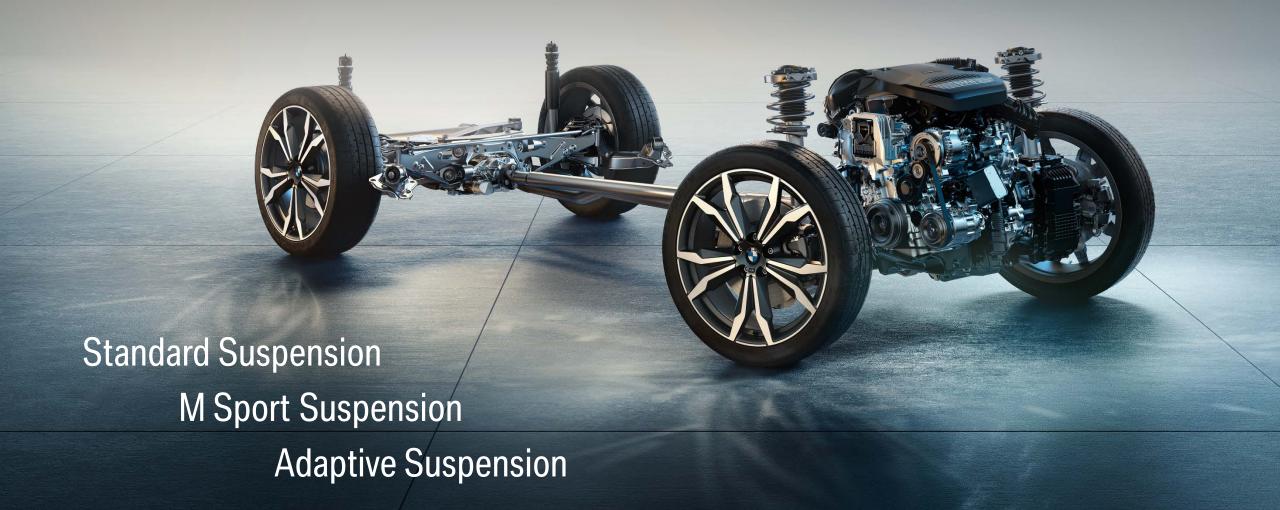

SUSPENSION OPTIONS.

TECHNOLOGY & DRIVER ASSISTANCE.

**FULL COLOUR HEAD UP DISPLAY** 

DRIVER ASSISTANCE

BLUETOOTH & WIRELESS CHARGING / WiFi HOTSPOT

& CONNECTED DRIVE SERVICES

& CONNECTED DRIVE APP

**BMW CONNECTED DRIVE SERVICES.** 