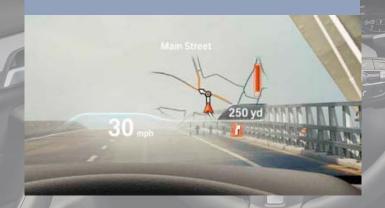

SUSPENSION OPTIONS.

TECHNOLOGY & DRIVER ASSISTANCE.

**FULL COLOUR HEAD UP DISPLAY** 

DRIVER ASSISTANCE

BLUETOOTH & WIRELESS CHARGING / WiFi HOTSPOT

& CONNECTED DRIVE SERVICES

& CONNECTED DRIVE APP

**BMW CONNECTED DRIVE SERVICES.** 