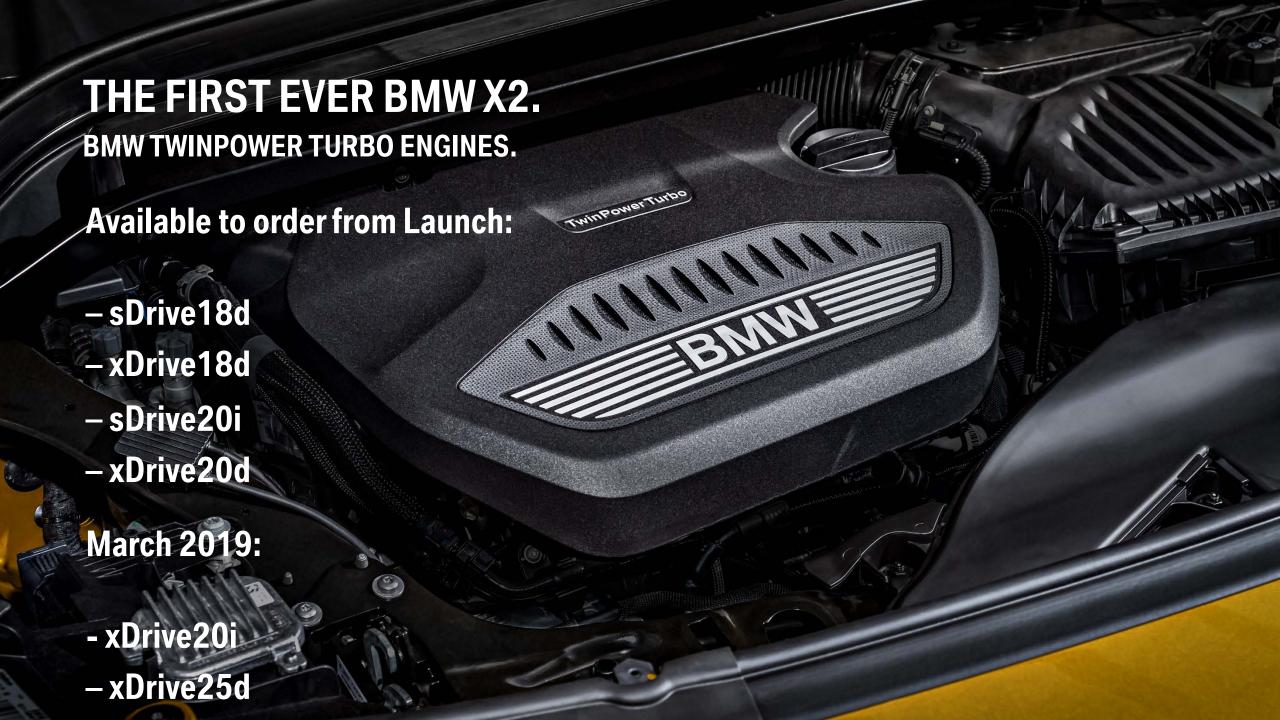

#### BMW TWINPOWER TURBO ENGINES.

|                  | BMW X2<br>18d sDrive SE | BMW X2<br>18d xDrive SE | BMW X2<br>20i sDrive SE | BMW X2<br>20d xDrive SE |
|------------------|-------------------------|-------------------------|-------------------------|-------------------------|
| Power (HP)       | 150                     | 150                     | <b>(</b> 192)           | (190)                   |
| Torque (Nm)      | 350                     | 350                     | (280)                   | (400)                   |
| 0 – 62mph (Secs) | 9.3 (9.3)               | 9.2                     | (7.7)                   | (7.7)                   |
| Combined MPG     | 62.8 (62.8)             | 57.6                    | (51.4)                  | (60.1)                  |
| CO2 (g/km)       | 119 (118)               | 128                     | (126)                   | (124)                   |
| Curb Weight (KG) | 1500 (1535)             | 1580                    | (1460)                  | (1600)                  |