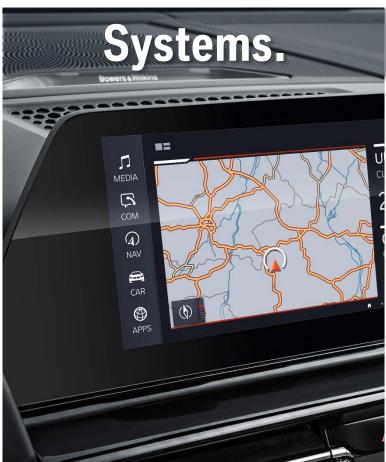

er (HP)             | 320                                             | 530                                          |
| Torque (nm)            | 680                                             | 750                                          |
| Acceleration (0-62mph) | 4.9s                                            | 3.7s                                         |
| CO <sub>2</sub>        | 160 - 164                                       | 221 - 224                                    |

# INTENSIVE CHASSIS DEVELOPMENT.

# AGILITY AND DYNAMICS.

Standard

xDrive

**Integral Active Steering** 

Variable Damper Control



M Sport Technic package (840d xDrive)

High performance tyres
M Sport differential
Upgraded 19" M Sport brakes



Adaptive M Suspension Professional





# INTRODUCTION.







# DRIVING ASSISTANTS.

### STANDARD.

### Driving Assistant Systems. Active Guard

Front Collision Warning, with city braking Lane departure warning with steering impulse Speed Limit Information Speed Limit Assist



### **Parking Assistant.**

Parallel Parking Assistant Reversing Assistant Rear View Camera

# **OPTIONAL TECHNOLOGY PACK. Including:** £2,800

# **Driving Assistant Professional.**

Active Cruise Control with Stop & Go Function Steering and lane control Assistant Lane Keeping Assistant Active side collision protection Evasion Aid Cross Traffic Alert Priority warning Distance Traffic Information Wrong Way warning system

### **Parking Assistant Plus.**

Surround View Top View Panorama View Remote 360 View



# REVERSING ASSISTANT – HOW TO ACTIVATE.

**STEP 1.** Parking Ass