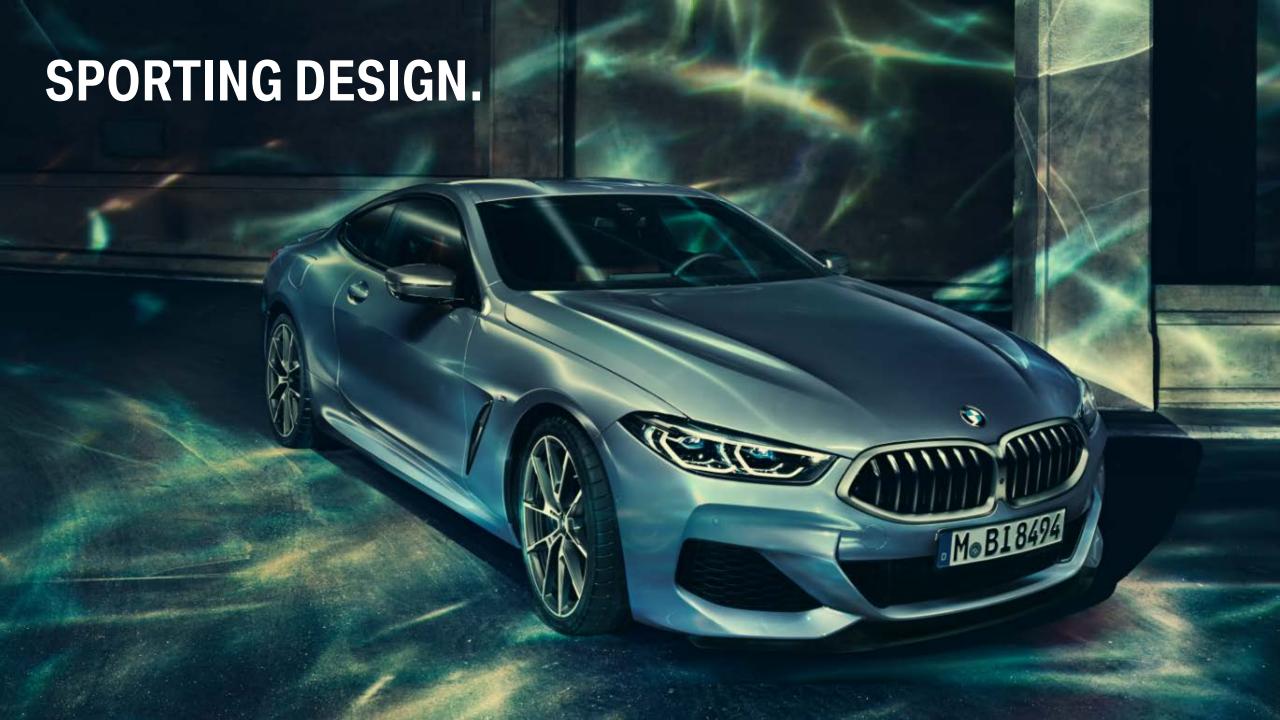

# DEVELOPMENT OBJECTIVE.

### LUXURY/COMFORT



840d xDrive

840d xDrive with M Technic package

- + M Sport rear differential
- + High performance tyres
- + Upgraded M Sport brakes

M850i xDrive standard

M850i xDrive with Adaptive

M Suspension

Professional

+ Active roll stabilisation

**SPORT/AGILITY** 















# VISIONARY INTELLIGENCE.





# MODELS.

| Variant                | 840d xDRIVE                                     | M850i xDRIVE                                 |
|------------------------|-------------------------------------------------|----------------------------------------------|
| Engine                 | BMW 3.0I 6-Cyl TwinPower Turbo Petrol<br>Engine | BMW 4.4I V8 TwinPower Turbo Petrol<br>Engine |
| Power (HP)             | 320                                             | 530                                          |
| Torque (nm)            | 680                                             | 750                                          |
| Acceleration (0-62mph) | 4.9s                                            | 3.7s                                         |