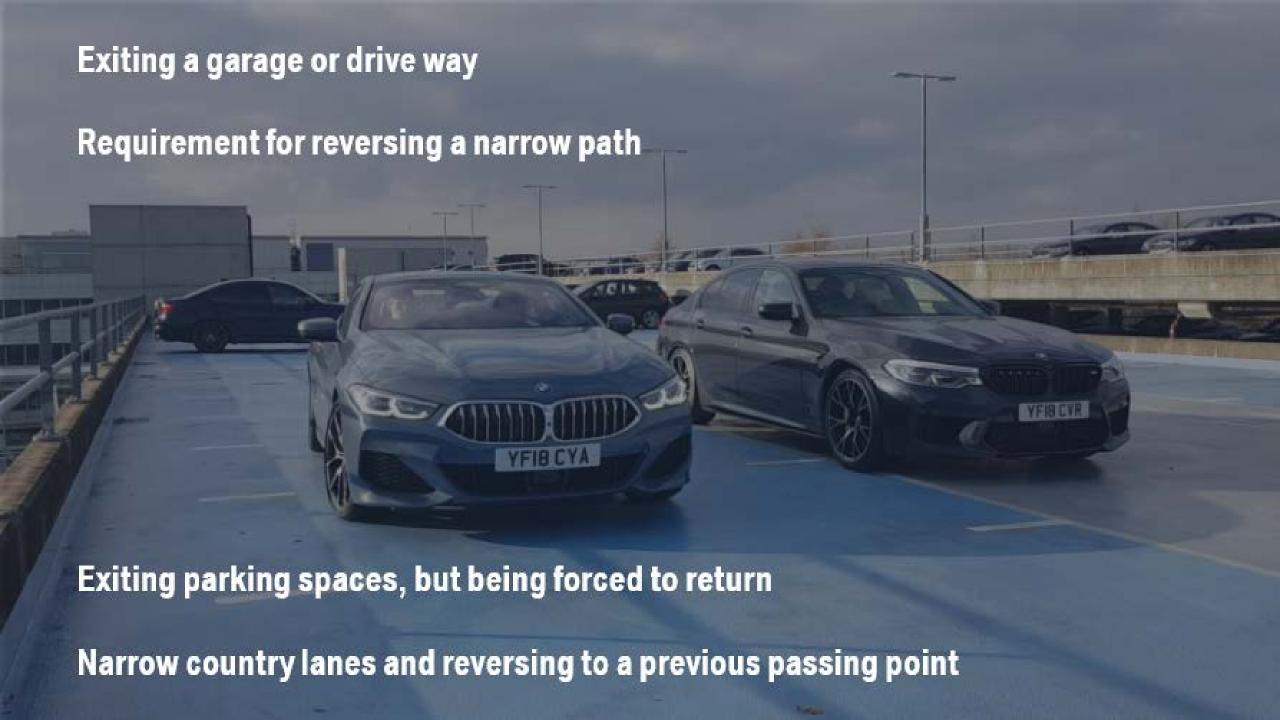

### **Parking Assistant.**

Parallel Parking Assistant Reversing Assistant Rear View Camera