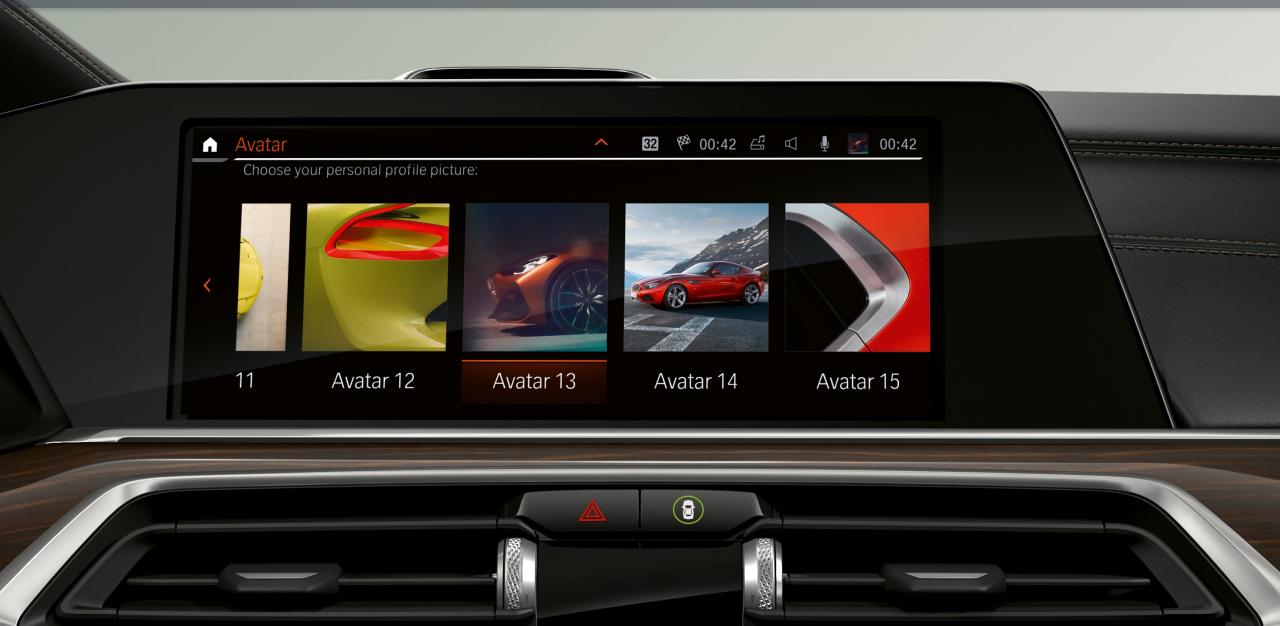

**

Active Cruise Control with Stop & Go Function Steering and lane control Assistant Lane Keeping Assistant Active side collision protection Evasion Aid Cross Traffic Alert Priority warning Distance Traffic Information Wrong Way warning system

### **Parking Assistant Plus.**

Surround View Top View Panorama View Remote 360 View



# REVERSING ASSISTANT – HOW TO ACTIVATE.

**STEP 1.** Parking Assistant button



**STEP 3.** Engage Reverse



STEP 2.

Reversing Assistant button



STEP 4.

Driver controls accelerator and brake





# **iDRIVE HISTORY. 2015 – 2018.**















# BMW OPERATING SYSTEM 7.0 - CENTRE DISPLAY. Apple CarPlay 24 .iii Spotlght 🖾 🚨 03:01 pm What About Us S P!nk 002 Hits 1 SiriusXM 4 Communication æ iPhone ... 🖭



# BMW OPERATING SYSTEM 7.0 – PERSONAL PROFILE.









### THE NEW CONNECTED DRIVE OFFER STRUCTURE







# MORE DIGITAL SERVICES AS STANDARD.

# CURRENT

E-Call
Teleservices
USB / OTA Map Updates
Real Time Traffic Information
ConnectedDrive Services
BMW Apps
Remote Services
BMW Connected+







# BMW INDIVIDUAL.



# STANDARD EQUIPMENT.



# **M** Sport

- 20" M light alloy Y-spoke style 728M Bi-colour
- BMW Icon Adaptive LED Headlights
- BMW Live Cockpit Professional
- Carbon Core
  - Comfort Access
- Connected Package Professional
- Cruise control with brake function
- Head-up display
- Interior mirror, frameless
- Interior trim, Stainless steel fabric

- Loudspeaker system harman/kardon
- M aerodynamics pack
- M Sport braking system
- M Sport leather steering wheel
- Multi-functional sports seats
- Parking Assistant with rear view