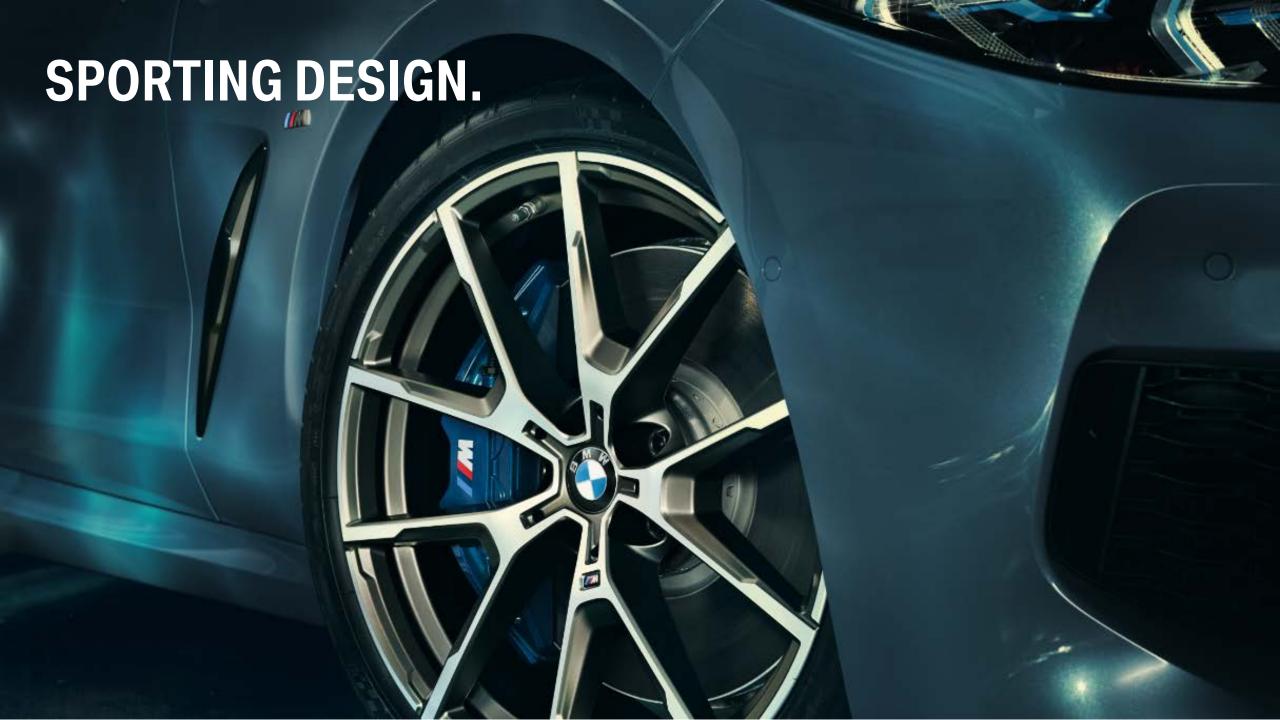

# **M** Sport

- 20" M light alloy Y-spoke style 728M Bi-colour
- BMW Icon Adaptive LED Headlights
- BMW Live Cockpit Professional
- Carbon Core
  - Comfort Access
- Connected Package Professional
- Cruise control with brake function
- Head-up display
- Interior mirror, frameless
- Interior trim, Stainless steel fabric

### **M Performance**

- 20" M light alloy Y-spoke style 728M Bi-colour Cerium Grey wheels with performance tyres
- BMW TwinPower Turbo eight-cylinder petrol engine
- Cerium Grey in the following content:
  - Air breather
  - Kidney frame and struts
  - Mirrors caps
  - Model designation on side and rear

- M Technology package comprising:
  - 19" M Sport braking systems
  - M Sport electric differential
- Sport exhaust system
- Tyre repair kit (replacement for run-flat tyres)