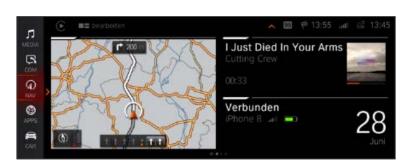

# BMW OPERATING SYSTEM 7.0 - CENTRE DISPLAY. Apple CarPlay 24 .iii Spotlght 🖾 🚨 03:01 pm What About Us S P!nk 002 Hits 1 SiriusXM 4 Communication æ iPhone ... 🖭