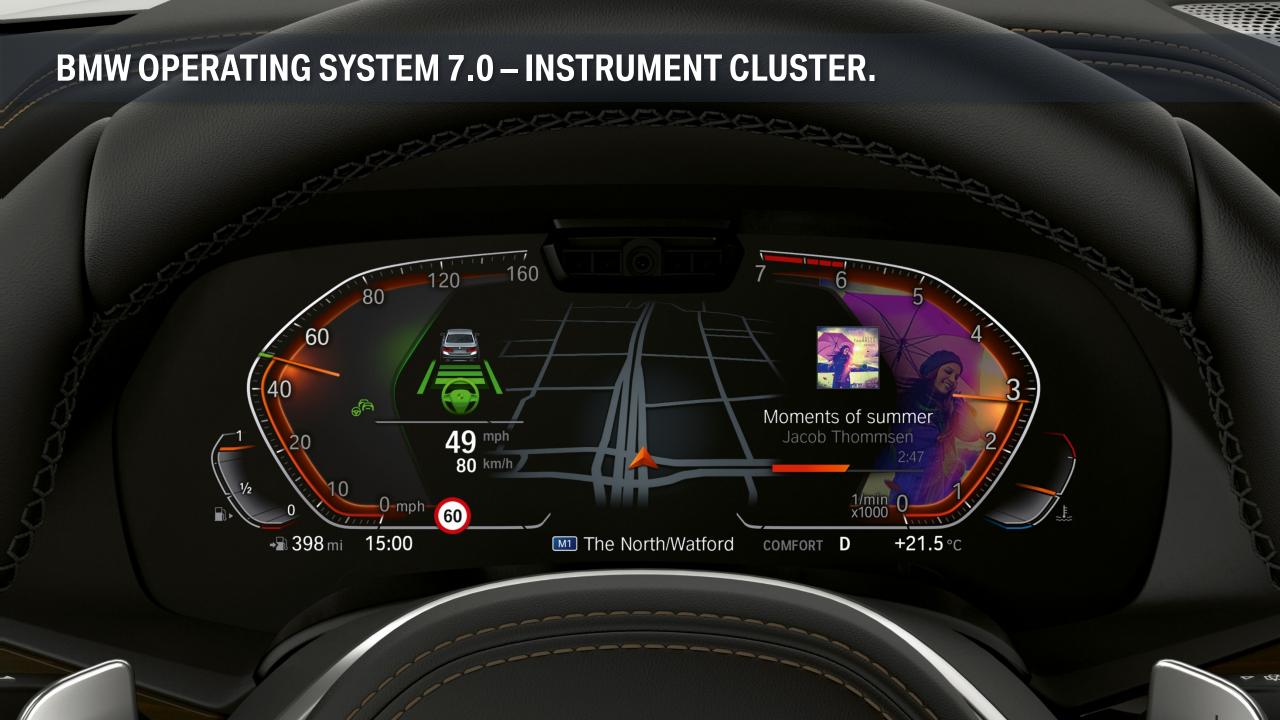

# BMW OPERATING SYSTEM 7.0 - CENTRE DISPLAY. Apple CarPlay 24 .iii Spotlght 🖾 🚨 03:01 pm What About Us S P!nk 002 Hits 1 SiriusXM 4 Communication æ iPhone ... 🖭