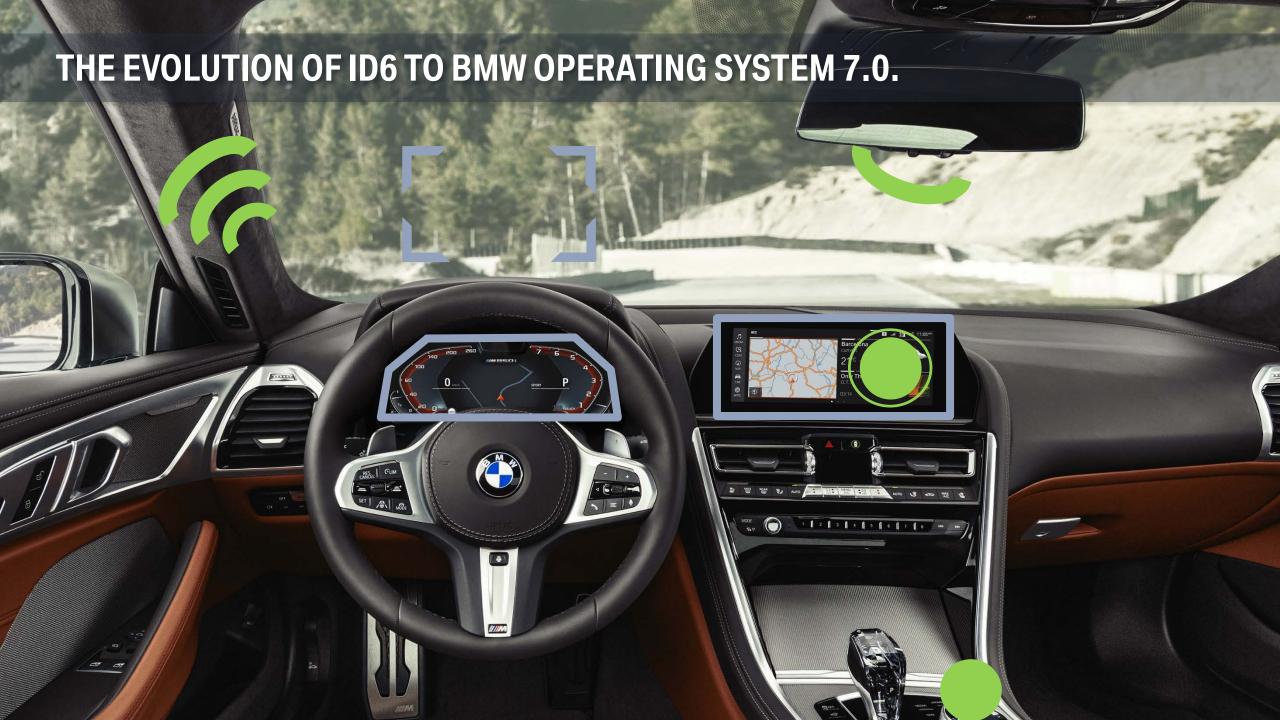

# **iDRIVE HISTORY. 2015 – 2018.**

# BMW OPERATING SYSTEM 7.0 - CENTRE DISPLAY. Apple CarPlay 24 .iii Spotlght 🖾 🚨 03:01 pm What About Us S P!nk 002 Hits 1 SiriusXM 4 Communication æ iPhone ... 🖭

# BMW OPERATING SYSTEM 7.0 – PERSONAL PROFILE.