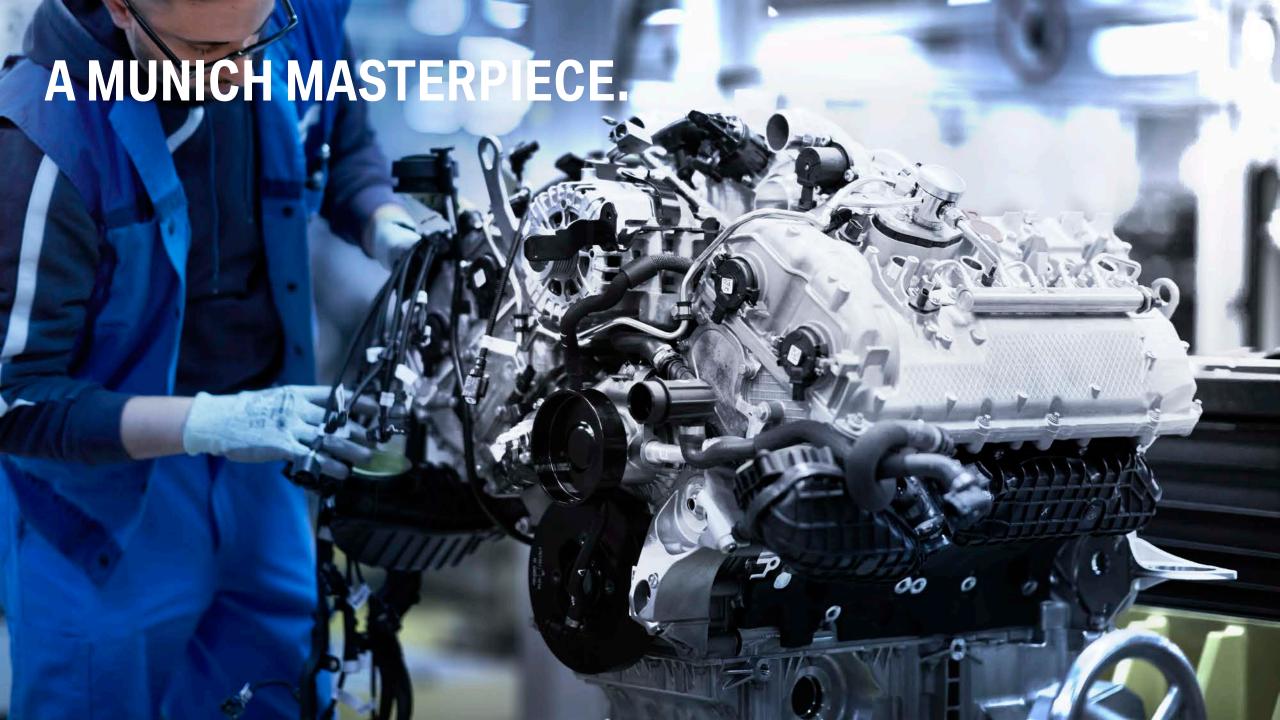

# DEVELOPMENT OBJECTIVE.

### LUXURY/COMFORT



840d xDrive

840d xDrive with M Technic package

- + M Sport rear differential
- + High performance tyres
- + Upgraded M Sport brakes

M850i xDrive standard

M850i xDrive with Adaptive

M Suspension

Professional

+ Active roll stabilisation

**SPORT/AGILITY** 















# VISIONARY INTELLIGENCE.





# MODELS.

| Variant                | 840d xDRIVE                                     | M850i xDRIVE                                 |
|------------------------|-------------------------------------------------|----------------------------------------------|
| Engine                 | BMW 3.0I 6-Cyl TwinPower Turbo Petrol<br>Engine | BMW 4.4I V8 TwinPower Turbo Petrol<br>Engine |
| Power (HP)             | 320                                             | 530                                          |
| Torque (nm)            | 680                                             | 750                                          |
| Acceleration (0-62mph) | 4.9s                                            | 3.7s                                         |
| CO <sub>2</sub>        | 160 - 164