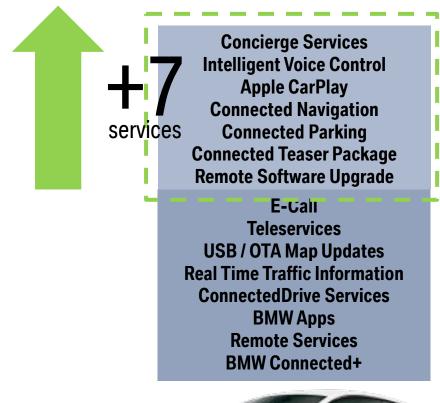

### THE NEW CONNECTED DRIVE OFFER STRUCTURE

# MORE DIGITAL SERVICES AS STANDARD.

# CURRENT

E-Call
Teleservices
USB / OTA Map Updates
Real Time Traffic Information
ConnectedDrive Services
BMW Apps
Remote Services
BMW Connected+