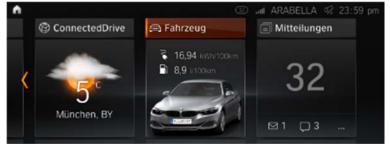

ed Limit Information Speed Limit Assist



### **Parking Assistant.**

Parallel Parking Assistant Reversing Assistant Rear View Camera

# **OPTIONAL TECHNOLOGY PACK. Including:** £2,800

# **Driving Assistant Professional.**

Active Cruise Control with Stop & Go Function Steering and lane control Assistant Lane Keeping Assistant Active side collision protection Evasion Aid Cross Traffic Alert Priority warning Distance Traffic Information Wrong Way warning system

### **Parking Assistant Plus.**

Surround View Top View Panorama View Remote 360 View



# REVERSING ASSISTANT – HOW TO ACTIVATE.

**STEP 1.** Parking Assistant button



**STEP 3.** Engage Reverse



STEP 2.

Reversing Assistant button



STEP 4.

Driver controls accelerator and brake





# **iDRIVE HISTORY. 2015 – 2018.**















# BMW OPERATING SYSTEM 7.0 - CENTRE DISPLAY. Apple CarPlay 24 .iii Spotlght 🖾 🚨 03:01 pm What About Us S P!nk 002 Hits 1 SiriusXM 4 Communication æ iPhone ... 🖭



# BMW OPERATING SYSTEM 7.0 – PERSONAL PROFILE.









### THE NEW CONNECTED DRIVE OFFER STRUCTURE







# MORE DIGITAL SERVICES AS STANDARD.

# CURRENT

E-Call
Teleservices
USB / OTA Map Updates
Real Time Traffic Information
ConnectedDrive Services
BMW Apps
Remote Services
BMW Connected+







# BMW INDIVIDUAL.



# STANDARD EQUIPMENT.



# **M** Sport

- 20" M light alloy Y-spoke style 728M Bi-colour
- BMW Icon Adaptive LED Headlights
- BMW Live Cockpit Professional
- Carbon Core
  - Comfort Access
- Connected Package Professional
- Cruise control with brake function
- Head-up display
- Interior mirror, frameless