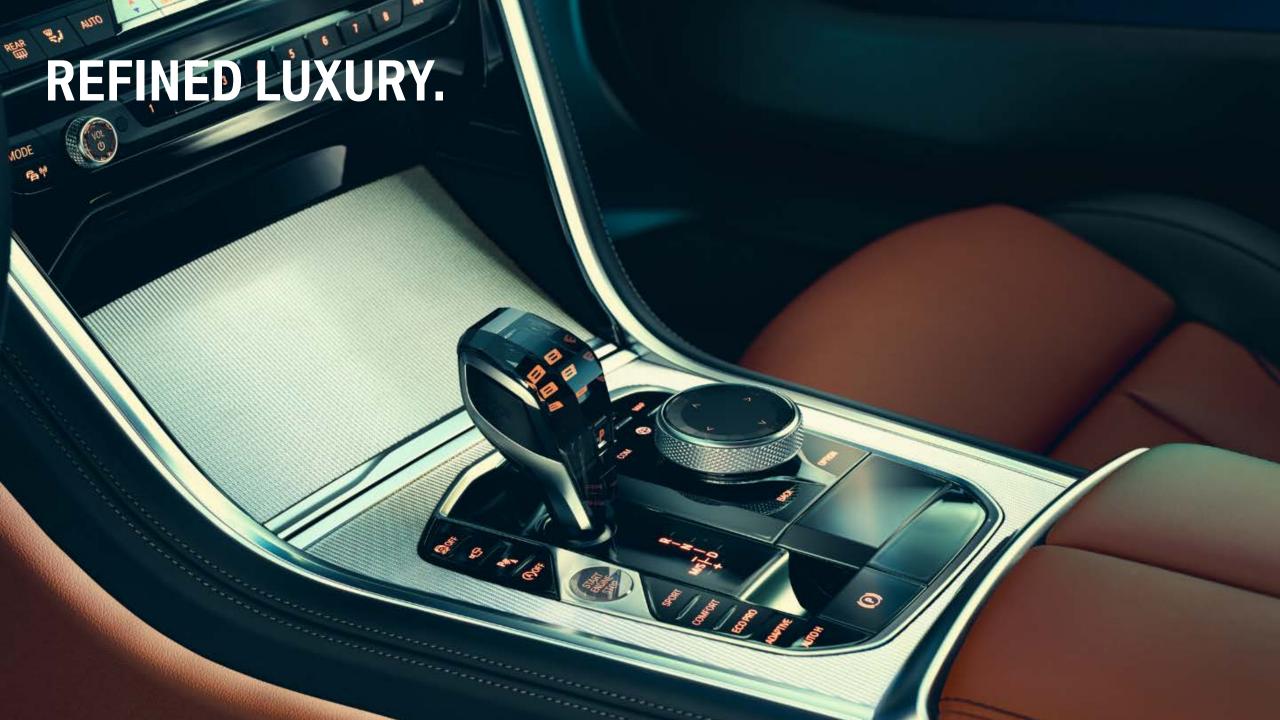

# DEVELOPMENT OBJECTIVE.

### LUXURY/COMFORT



840d xDrive

840d xDrive with M Technic package

- + M Sport rear differential
- + High performance tyres
- + Upgraded M Sport brakes

M850i xDrive standard

M850i xDrive with Adaptive

M Suspension

Professional

+ Active roll stabilisation

**SPORT/AGILITY** 















# VISIONARY INTELLIGENCE.





# MODELS.

| Variant                | 840d xDRIVE                                     | M850i xDRIVE                                 |
|------------------------|-------------------------------------------------|----------------------------------------------|
| Engine                 | BMW 3.0I 6-Cyl TwinPower Turbo Petrol<br>Engine | BMW 4.4I V8 TwinPower Turbo Petrol<br>Engine |
| Power (HP)             | 320                                             | 530                                          |
| Torque (nm)            | 680                                             | 750                                          |
| Acceleration (0-62mph) | 4.9s                                            | 3.7s                                         |
| CO <sub>2<