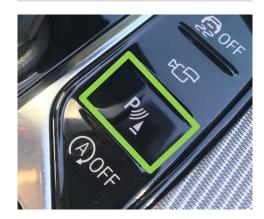

# REVERSING ASSISTANT – HOW TO ACTIVATE.

**STEP 1.** Parking Assistant button

**STEP 3.** Engage Reverse

STEP 2.

Reversing Assistant button

STEP 4.

Driver controls accelerator and brake