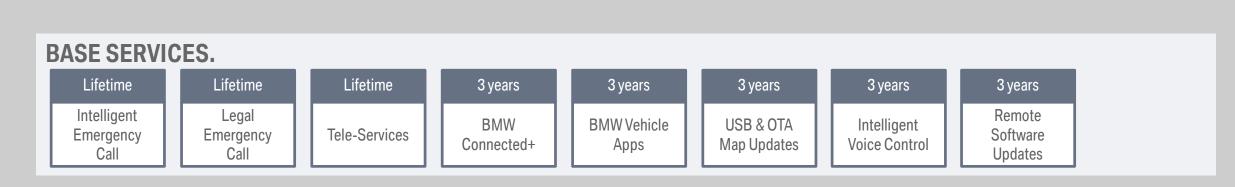

### THE NEW CONNECTED DRIVE OFFER STRUCTURE

# MORE DIGITAL SERVICES AS STANDARD.

# CURRENT

E-Call
Teleservices
USB / OTA Map Updates
Real Time Traffic Information
ConnectedDrive Services
BMW Apps
Remote Services
BMW Connected+