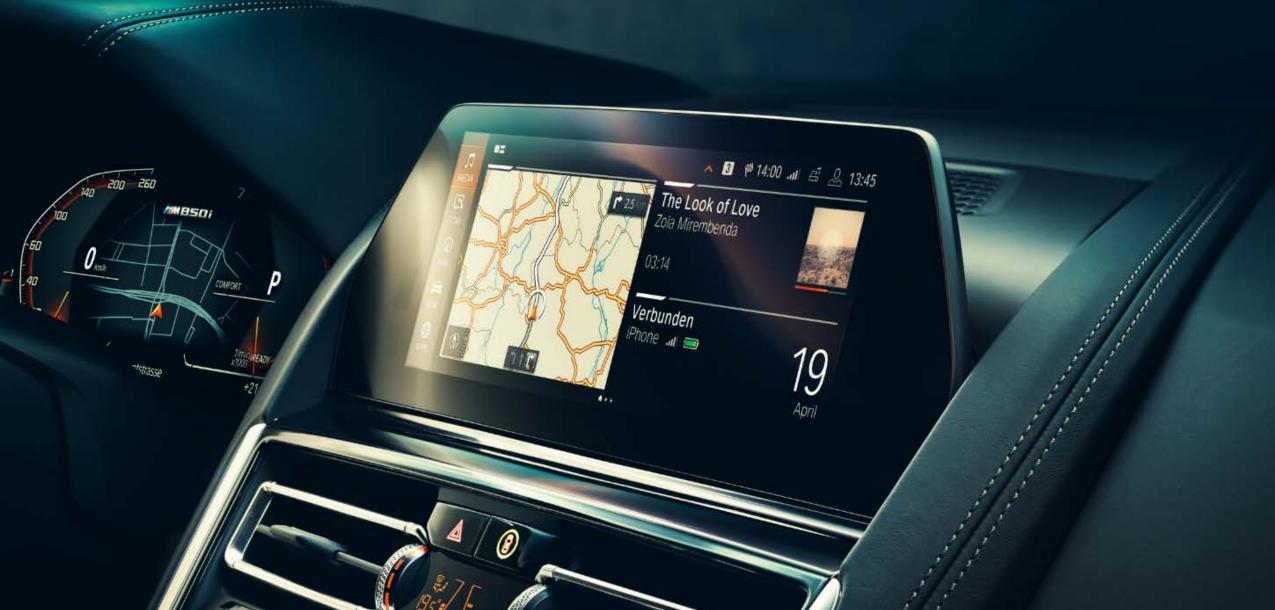

# VISIONARY INTELLIGENCE.

# BMW OPERATING SYSTEM 7.0 - CENTRE DISPLAY. Apple CarPlay 24 .iii Spotlght 🖾 🚨 03:01 pm What About Us S P!nk 002 Hits 1 SiriusXM 4 Communication æ iPhone ... 🖭