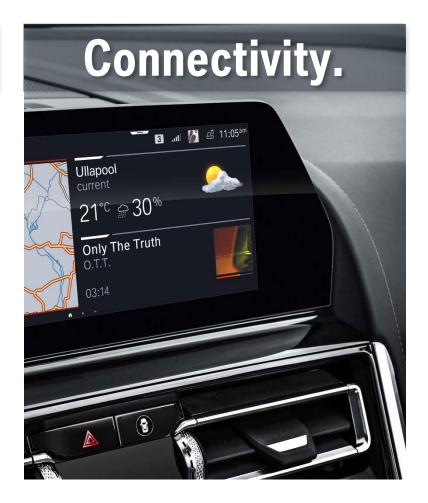

### THE NEW CONNECTED DRIVE OFFER STRUCTURE

# MORE DIGITAL SERVICES AS STANDARD.

# CURRENT

E-Call
Teleservices
USB / OTA Map Updates
Real Time Traffic Information
ConnectedDrive Services
BMW Apps
Remote Services
BMW Connected+