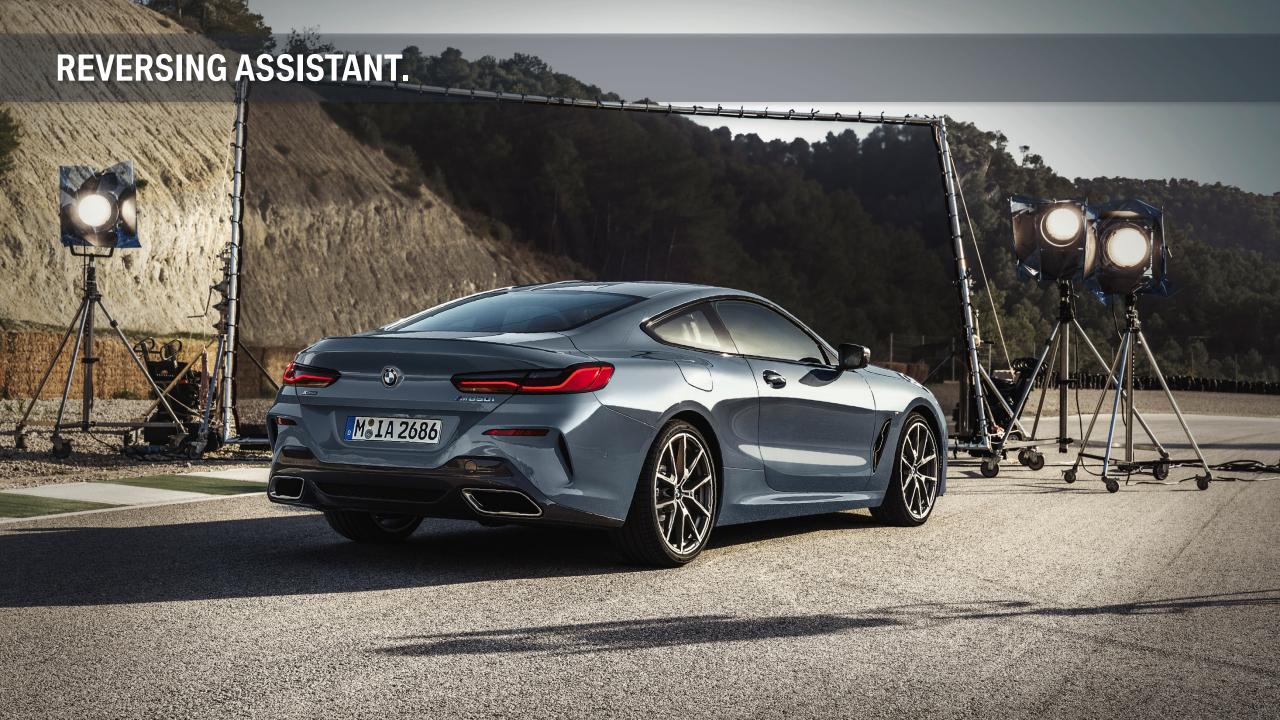

### **Parking Assistant.**

Parallel Parking Assistant Reversing Assistant Rear View Camera

# REVERSING ASSISTANT – HOW TO ACTIVATE.

**STEP 1.** Parking Assistant button

**STEP 3.** Engage Reverse

STEP 2.

Reversing Assistant button

STEP 4.

Driver controls accelerator and brake