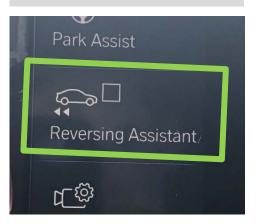

### **Parking Assistant.**

Parallel Parking Assistant Reversing Assistant Rear View Camera

# REVERSING ASSISTANT – HOW TO ACTIVATE.

**STEP 1.** Parking Assistant button

**STEP 3.** Engage Reverse

STEP 2.

Reversing Assistant button

STEP 4.

Driver controls accelerator and brake