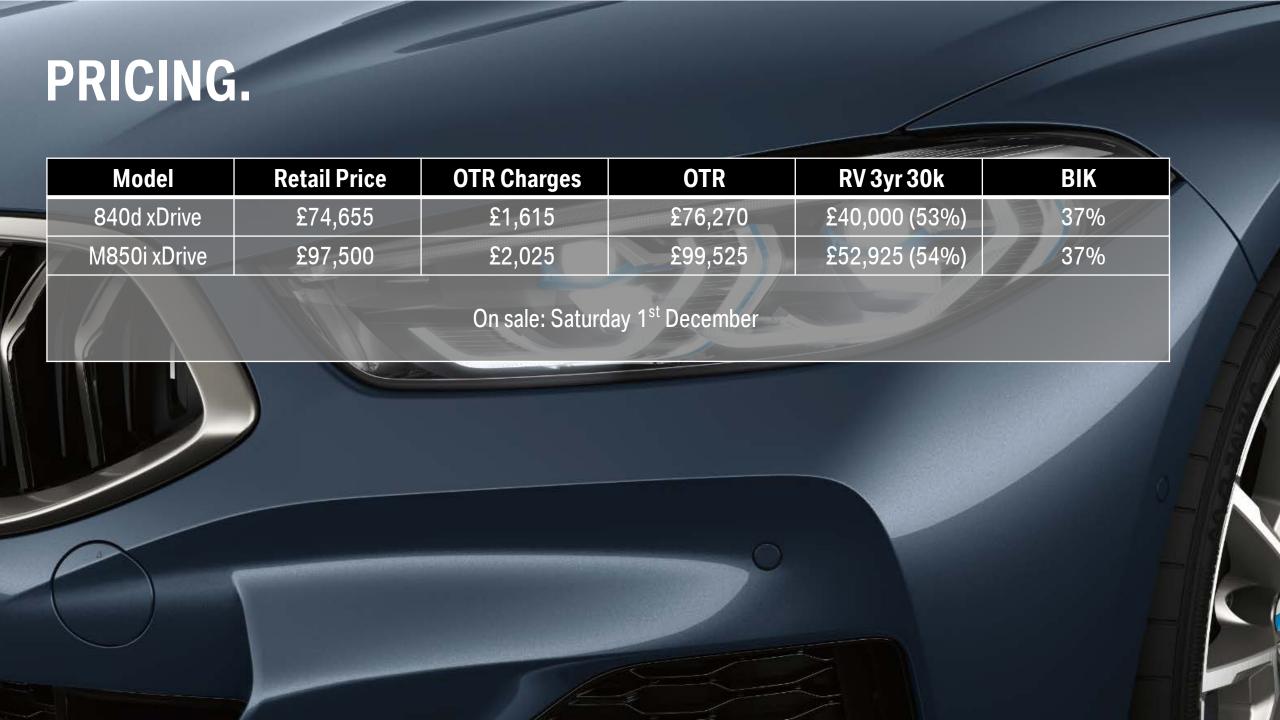

# MODELS.

| Variant                | 840d xDRIVE                                     | M850i xDRIVE                                 |
|------------------------|-------------------------------------------------|----------------------------------------------|
| Engine                 | BMW 3.0I 6-Cyl TwinPower Turbo Petrol<br>Engine | BMW 4.4I V8 TwinPower Turbo Petrol<br>Engine |
| Power (HP)             | 320                                             | 530                                          |
| Torque (nm)            | 680                                             | 750                                          |
| Acceleration (0-62mph) | 4.9s                                            | 3.7s                                         |
| CO <sub>2</sub>        | 160 - 164                                       | 221 - 224                                    |