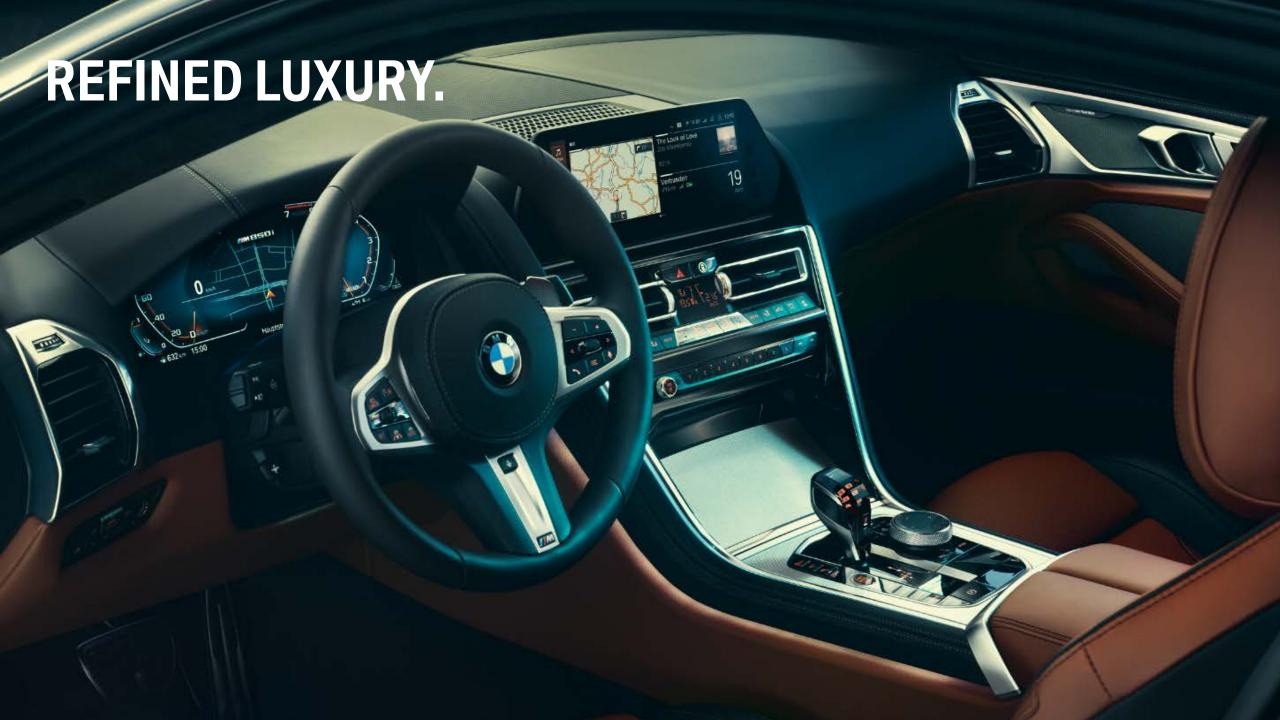

# BMW OPERATING SYSTEM 7.0 - CENTRE DISPLAY. Apple CarPlay 24 .iii Spotlght 🖾 🚨 03:01 pm What About Us S P!nk 002 Hits 1 SiriusXM 4 Communication æ iPhone ... 🖭

# BMW OPERATING SYSTEM 7.0 – PERSONAL PROFILE.