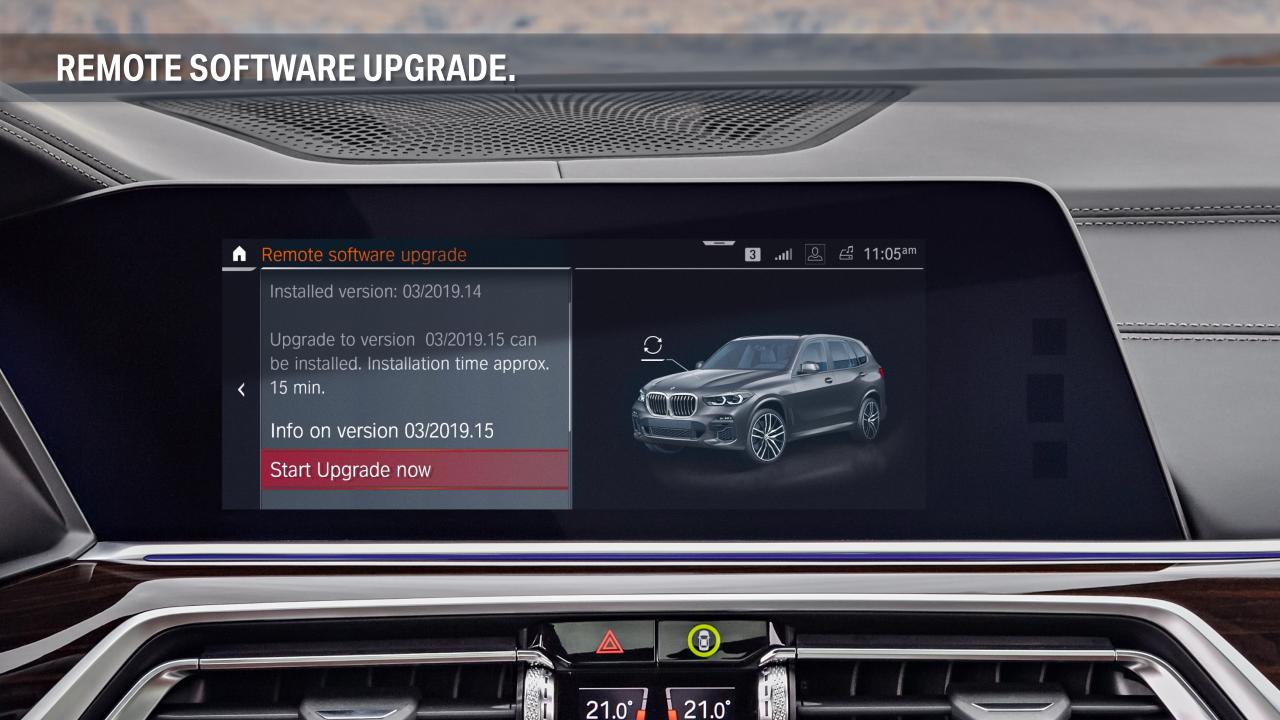

# MORE DIGITAL SERVICES AS STANDARD.

# CURRENT

E-Call
Teleservices
USB / OTA Map Updates
Real Time Traffic Information
ConnectedDrive Services
BMW Apps
Remote Services
BMW Connected+