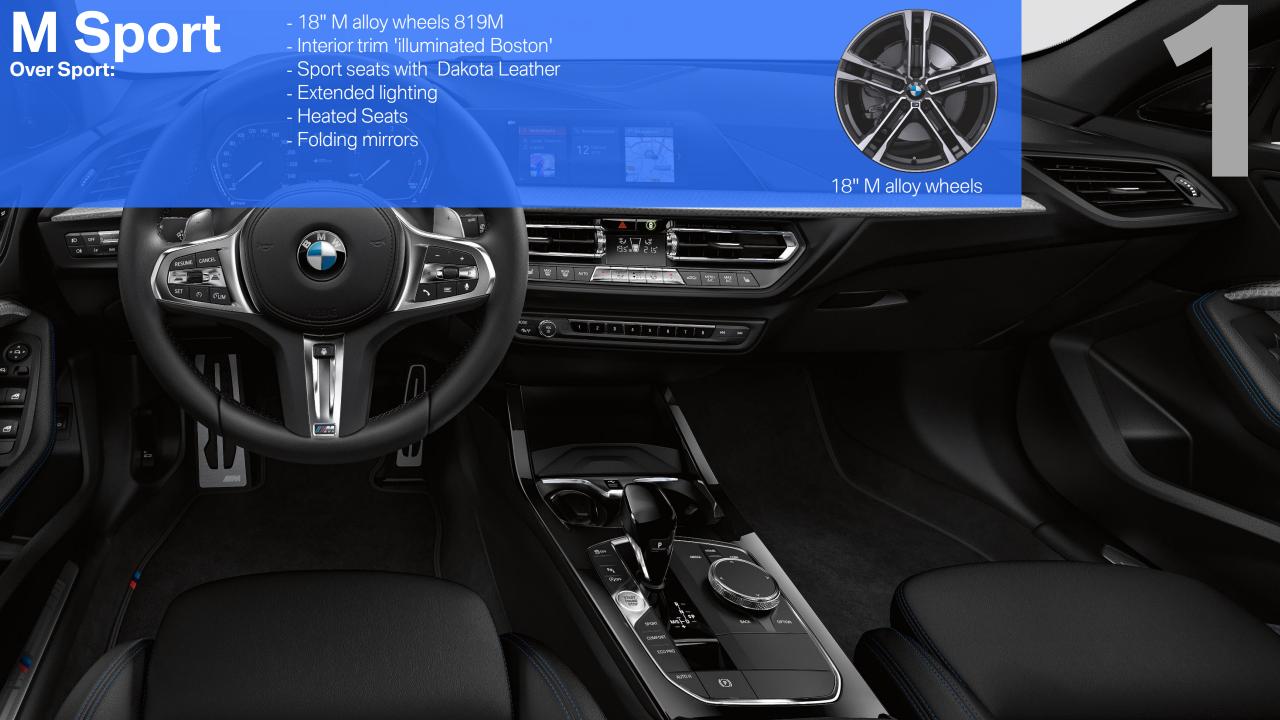

## THE ALL-NEW BMW 1 SERIES. KEY HIGHLIGHTS.

## Interior Design

Redesigned interior with intuitive controls.

### Wheel Portfolio

All new wheel portfolio including 19" options.