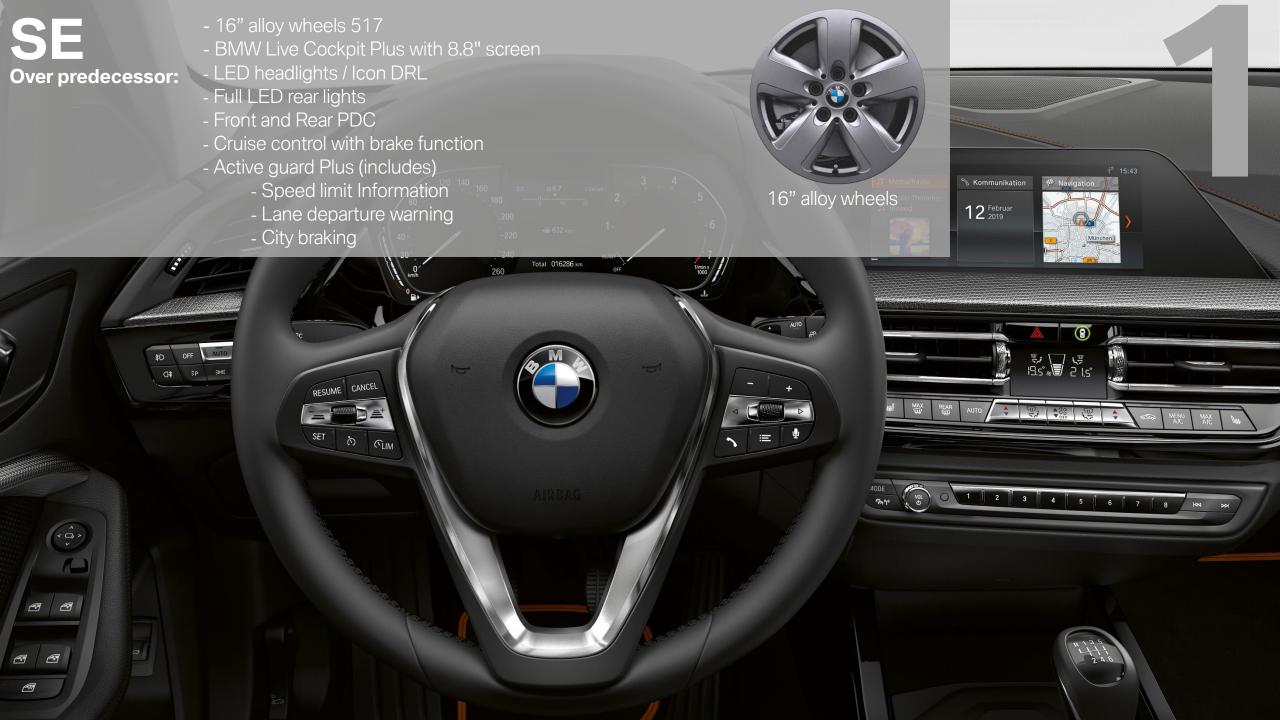

## THE ALL-NEW BMW 1 SERIES. KEY HIGHLIGHTS.

## Interior Design

Redesigned interior with intuitive controls.

## Innovative Technology

Automatic Tailgate, Intelligent Personal Assistant, Gesture Control, HUD & Comfort Access.