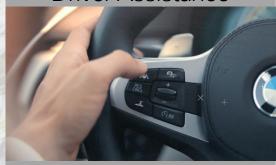

### **Driver Assistance**

Advanced connectivity features & driver assistance systems.