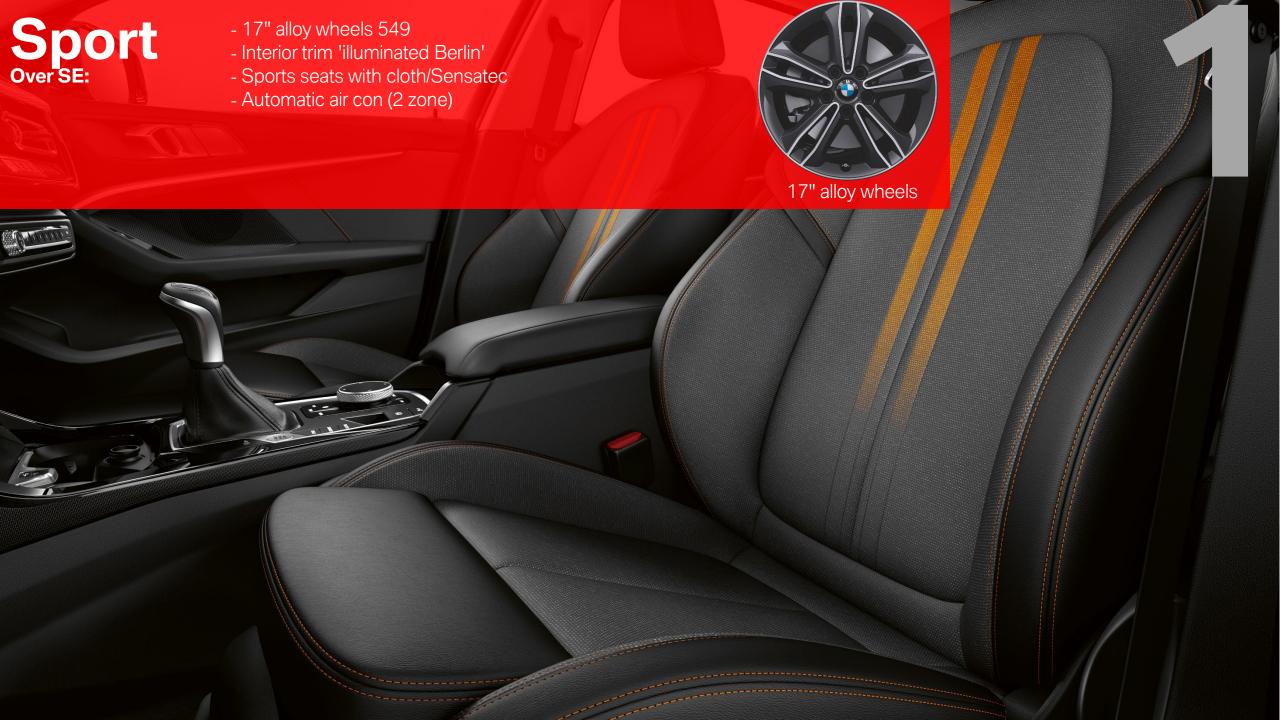

## THE ALL-NEW BMW 1 SERIES. KEY HIGHLIGHTS.

## Interior Design

Redesigned interior with intuitive controls.