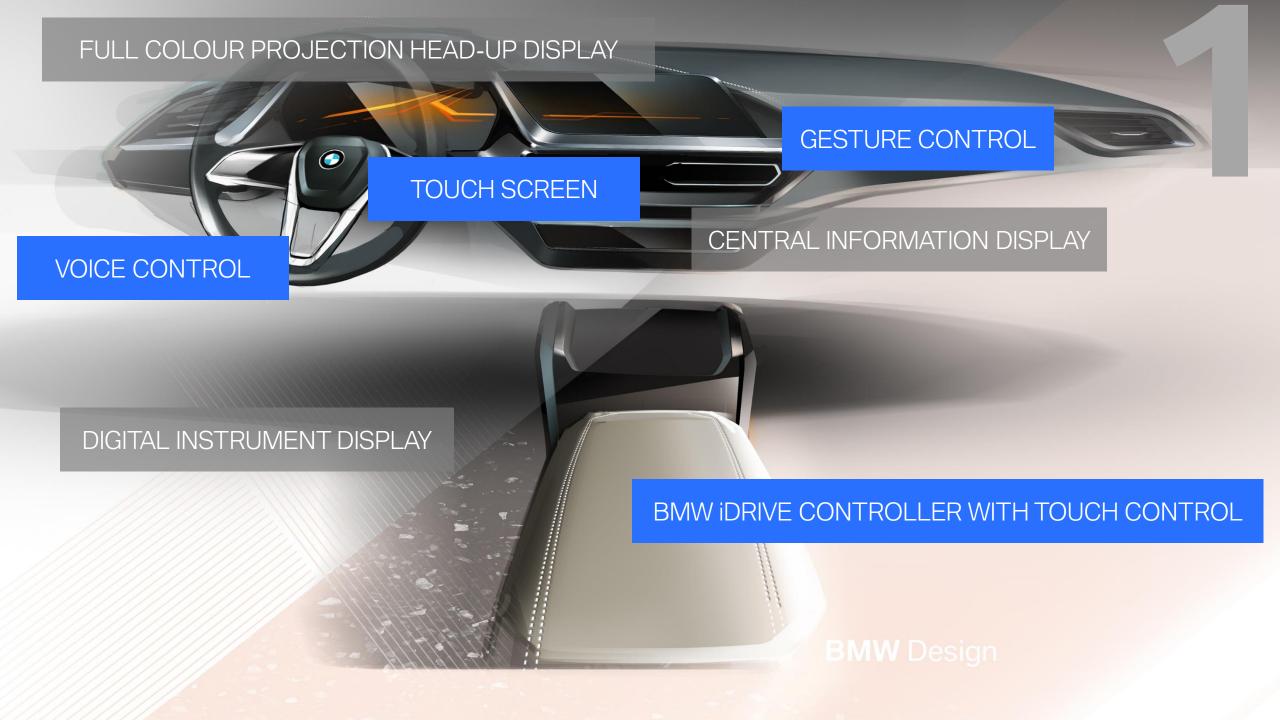

## Interior Design

Redesigned interior with intuitive controls.

## Innovative Technology

Automatic Tailgate, Intelligent Personal Assistant, Gesture Control, HUD & Comfort Access.