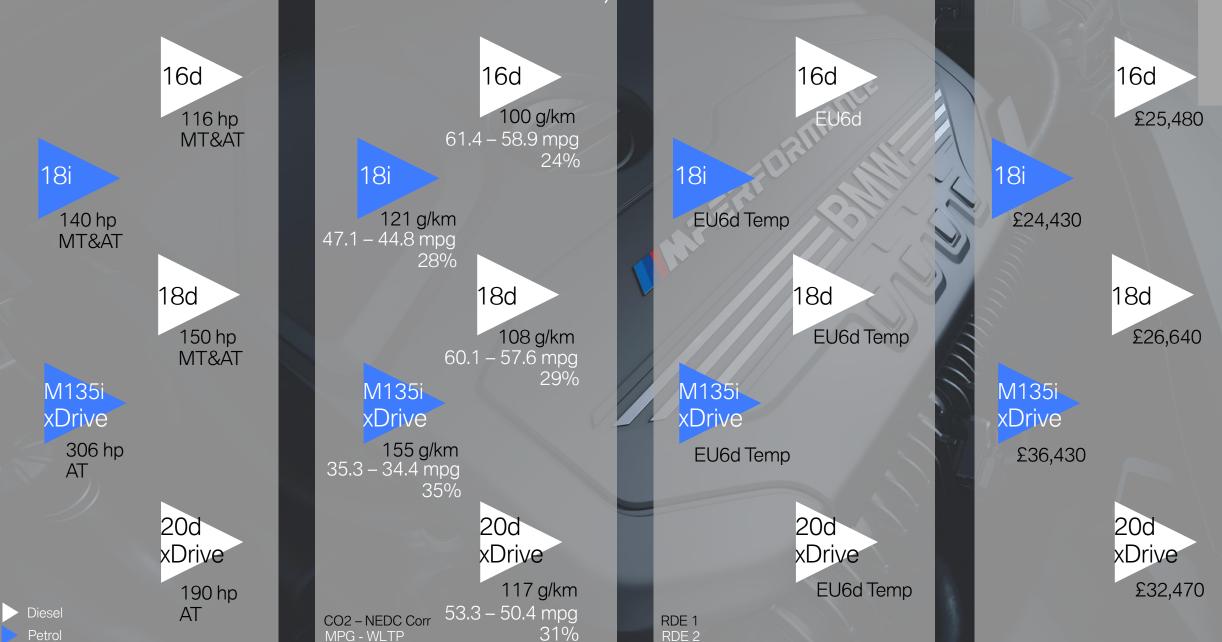

ead-up Display
- Driving Assistant w/Active Cruise
- BMW Live Cockpit Pro
- Panoramic Glass Sunroof















#### TECH PACK I



- Parking Assistant (w/ Camera)
- Head-up Display
- Extended Bluetooth w/ Wi-Fi
- Adaptive LED Headlights

## COMFORT PACK I

£600

- Luggage Compartment Pack
- Folding Mirror Pack
- Extended Lighting
- Heated Seats

\* Only Available on

#### TECH PACK II



- BMW Live Cockpit Pro
- Harman Kardon HiFi
- BMW Connected Package Pro

## COMFORT PACK II \$1500



- Electric Seats w/Memory
- Comfort Access
- Auto Tailgate

### M SPORT PLUS PACK

- M Sport Brake
- M Rear Spoiler
- Sun Protection Glass
- M Sport Steering

- M Seat Belt
- 18" Orbit Alloy wheel



SINGLE OPTION REDUCTION > 50%

## ENGINE PORTFOLIO AMISSIONIS. - CO2, MEMISSION CLASSIFICATIONRICING.