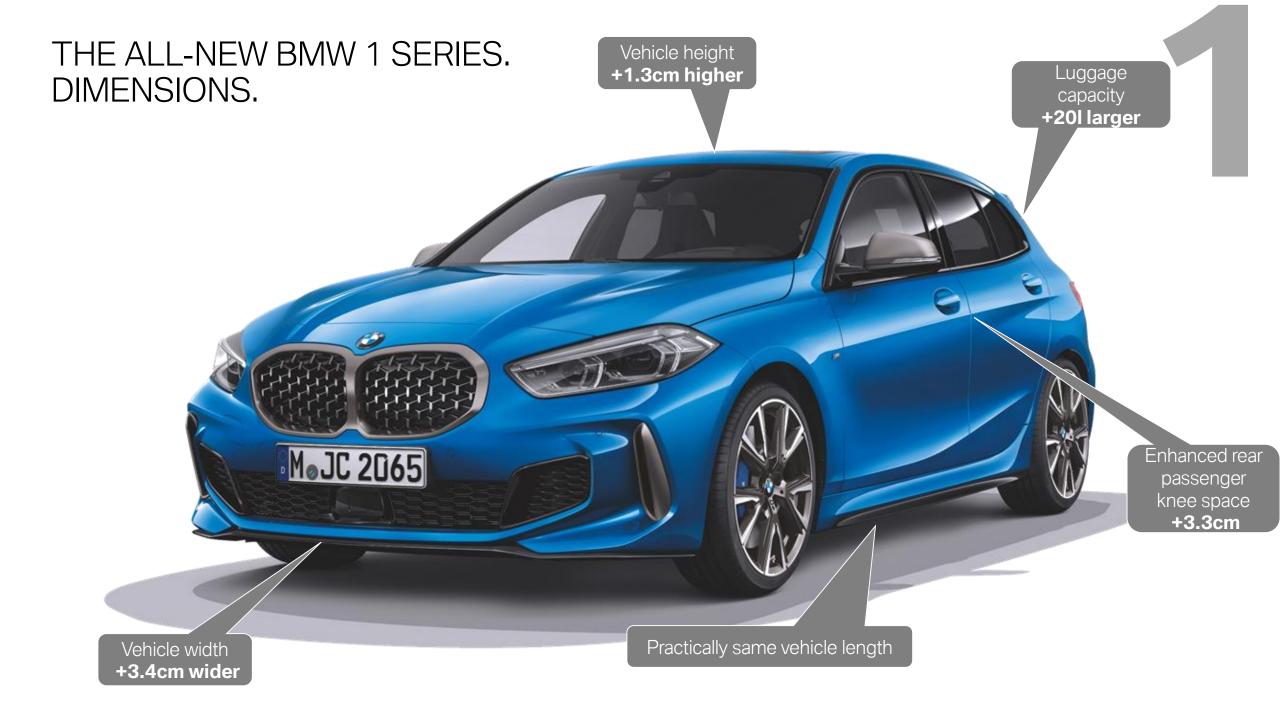

leservices USB / OTA Map Updates Real Time Traffic Information **BMW** Apps Remote Services BMW Connected+



Real Time Traffic Information Remote Services Concierge Services Apple CarPlay Microsoft Office 365

Intelligent Emergency Call Legal Emergency Call **Teleservices** BMW Connected+ BMW Vehicle Apps USB / OTA Map Updates Intelligent Voice Control

Real Time Traffic Information Remote Services Concierge Services In-Car Experiences Connected Navigation Connected Parking Apple CarPlay Microsoft Office 365 **Connected Music** 

Intelligent Emergency Call Legal Emergency Call Teleservices **BMW Connected+** BMW Vehicle Apps USB / OTA Map Updates Intelligent Voice Control Intelligent Personal Assistant Intelligent Functionalities Remote Software Upgrades

3MW Live Cockpit Professional





# THE ALL-NEW BMW 1 SERIES. SIGNIFICANT INCREASE IN BOOT VOLUMEE.











# THE ALL-NEW BMW 1 SERIES. SIMPLIFIED ENGINE / TRIM OFFERING.

|              | SE  | Sport | M Sport | M135i |  |
|--------------|-----|-------|---------|-------|--|
| 118i         | 10% | 45%   | 45%     |       |  |
| 116d         | 50% | 25%   | 25%     |       |  |
| 118d         | 10% | 45%   | 45%     |       |  |
| 120d xDrive  |     | 20%   | 80%     |       |  |
| M135i xDrive |     |       |         | 100%  |  |

## THE ALL-NEW BMW 1 SERIES. OPTION PACKAGE STRUCTURE.

#### SINGLE OPTIONS

- Larger Capacity Fuel Tank
- Luggage Compartment
- Steering Wheel Heating
- Through Loading System
- Lumbar Support (Driver/Passenger)
- Gesture Control
- Sun Protect Glazing
- Parking Assistant
- Extended Bluetoot