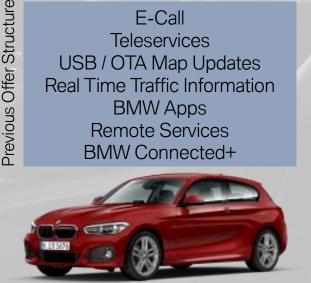

## HIGH LEVELS OF CONNECTIVITY AS STANDARD.

+12services

services

**3MW Live Cockpit Plus** 

E-Call Teleservices USB / OTA Map Updates Real Time Traffic Information **BMW** Apps Remote Services BMW Connected+