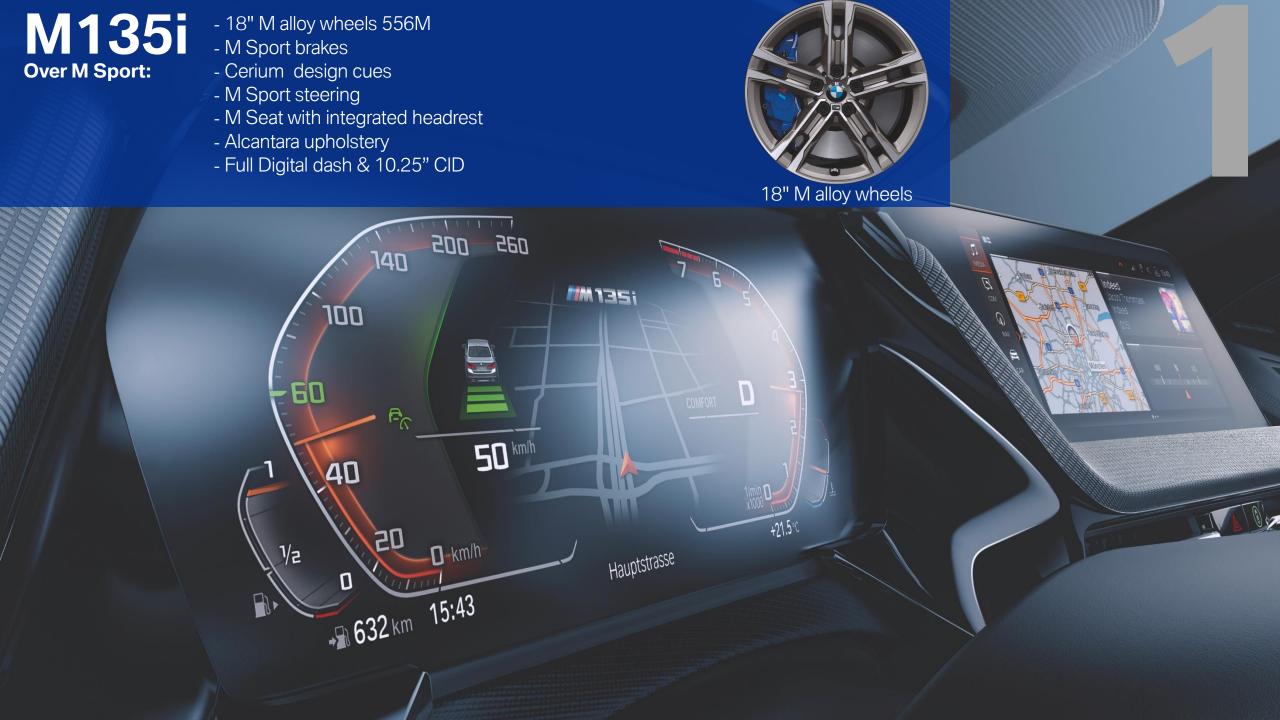

### M135i

M135i xDrive 4cyl 2.0l engine, 306hp / 450Nm 0-62mph 4.8 secs.

### Wheel Portfolio

All new wheel portfolio including 19" options.