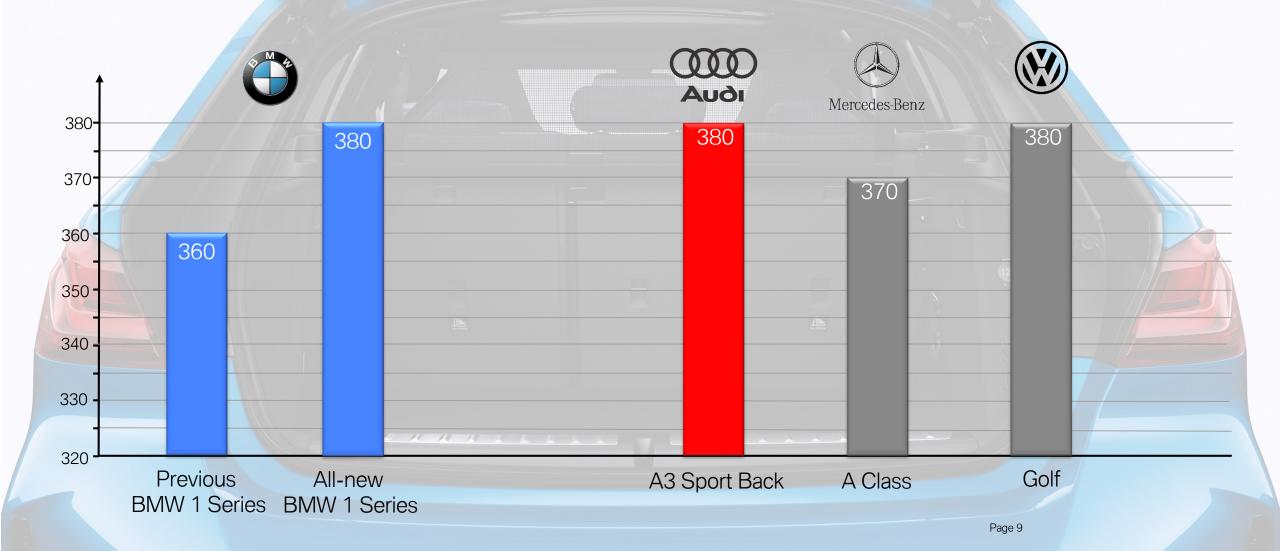

* Apps Remote Services BMW Connected+



Real Time Traffic Information Remote Services Concierge Services Apple CarPlay Microsoft Office 365

Intelligent Emergency Call Legal Emergency Call **Teleservices** BMW Connected+ BMW Vehicle Apps USB / OTA Map Updates Intelligent Voice Control

Real Time Traffic Information Remote Services Concierge Services In-Car Experiences Connected Navigation Connected Parking Apple CarPlay Microsoft Office 365 **Connected Music** 

Intelligent Emergency Call Legal Emergency Call Teleservices **BMW Connected+** BMW Vehicle Apps USB / OTA Map Updates Intelligent Voice Control Intelligent Personal Assistant Intelligent Functionalities Remote Software Upgrades

3MW Live Cockpit Professional





# THE ALL-NEW BMW 1 SERIES. SIGNIFICANT INCREASE IN BOOT VOLUMEE.











# THE ALL-NEW BMW 1 SERIES. SIMPLIFIED ENGINE / TRIM OFFERING.

|              | SE  | Sport | M Sport | M135i |  |
|--------------|-----|-------|---------|-------|--|
| 118i         | 10% | 45%   | 45%     |       |  |
| 116d         | 50% | 25%   | 25%     |       |  |
| 118d         | 10% | 45%   | 45%     |       |  |
| 120d xDrive  |     | 20%   | 80%     |       |  |
| M135i xDrive |     |       |         | 100%  |  |

## THE ALL-NEW BMW 1 SERIES. OPTION PACKAGE STRUCTURE.

#### SINGLE OPTIONS

- Larger Capacity Fuel Tank
- Luggage Compartment
- Steering Wheel Heating
- Through Loading System
- Lumbar Support (Driver/Passenger)
- Gesture Control
- Sun Protect Glazing
- Parking Assistant
- Extended Bluetooth w/Wi-Fi
- Comfort Access System
- Dynamic Damper Control
- Adaptive