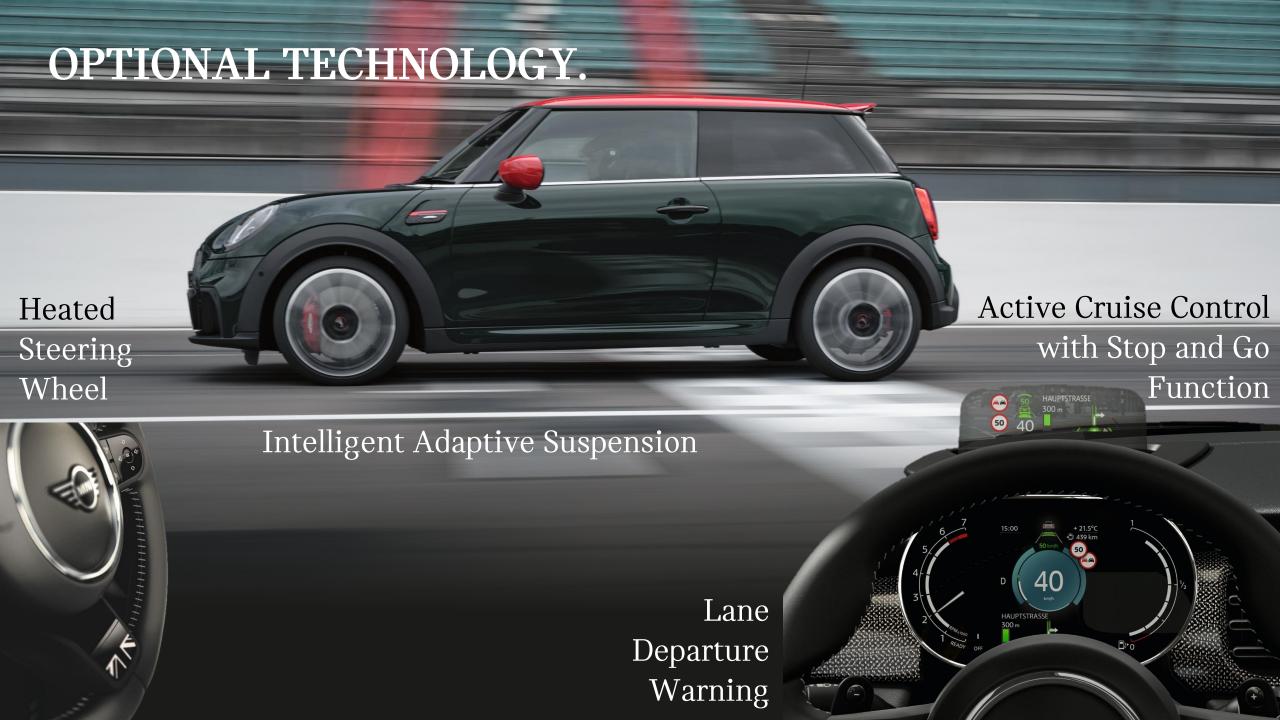

THE NEW MINI HATCH, CONVERTIBLE AND ELECTRIC. UK MEDIA LAUNCH.



# 20 YEARS OF THE MODERN MINI AT PLANT OXFORD. 2001 – Start of MINI production at Plant Oxford 2009 - MINI E trial begins 2019 - Plant Oxford ★ builds it's 10 millionth 2020 - MINI Electric MINI customer production \* begins

## MINI IN 2020.



292,384

**3** ≤ 46,109





## ELECTRIC VEHICLE MARKET.

#### TIV FORECAST - BEV & PHEV CONTINUE TO GROW



#### MINI BEV & PHEV MODEL MIX SHARE



## BATTERY AND CHARGING.







Ipswich olchester











## ENHANCED TRIM CONTENT

# CLASSIC





- -8.8" Touch Screen
- -Metallic Paint
- -Piano Black Interior Surface
- -Sports Leather Steering Wheel
- -Passenger Seat Height Adjustment
- -Floor Mats
- -Remote Services

#### In Addition to Classic Trim:

- -Intelligent Adaptive Suspension
- -Piano Black Exterior
- -Rear PDC
- -Dinamica Leather Upholstery
- -Additional Exterior JCW Badging

#### In Addition to Classic Trim:

- -Anthracite Headlining
- -Wheel Upgrade
- -Driving Modes
- Rear PDC
- -Additional Exclusive Badging
- -MINI Yours Union Jack Soft-top

## MINI SHARING.



Share your MINI with up to 10 other users. Family members or colleagues can book their journey slot and access the car all via the App.