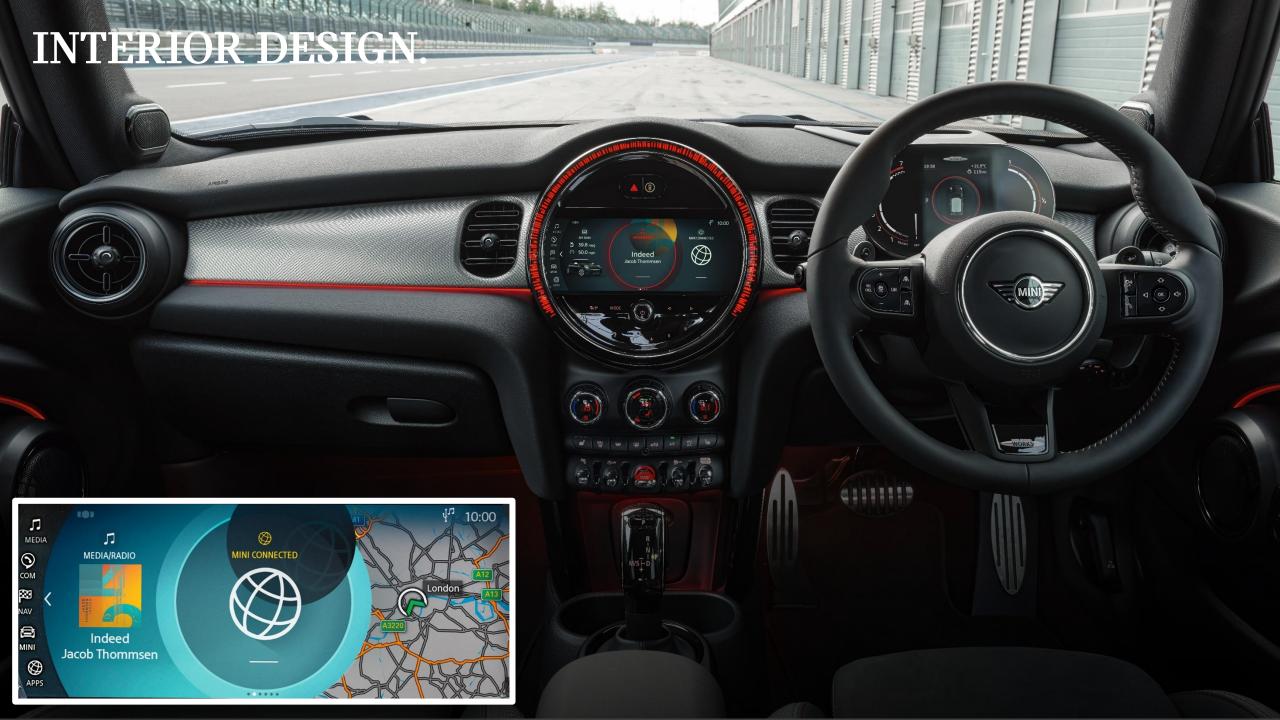

THE NEW MINI HATCH, CONVERTIBLE AND ELECTRIC. UK MEDIA LAUNCH.



# 20 YEARS OF THE MODERN MINI AT PLANT OXFORD. 2001 – Start of MINI production at Plant Oxford 2009 - MINI E trial begins 2019 - Plant Oxford ★ builds it's 10 millionth 2020 - MINI Electric MINI customer production \* begins

## MINI IN 2020.



292,384

**3** ≤ 46,109





## ELECTRIC VEHICLE MARKET.

#### TIV FORECAST - BEV & PHEV CONTINUE TO GROW



#### MINI BEV & PHEV MODEL MIX SHARE



## BATTERY AND CHARGING.







Ipswich olchester











## ENHANCED TRIM CONTENT

# CLASSIC





- -8.8" Touch Screen
- -Metallic Paint
- -Piano Black Interior Surface
- -Sports Leather Steering Wheel
- -Passenger Seat Height Adjustment
- -Floor Mats
- -Remote Services

#### In Addition to Classic Trim:

- -Intelligent Adaptive Suspension
- -Piano Black Exterior
- -Rear PDC
- -Dinamica Leather Upholstery
- -Additional Exterior JCW Badging

#### In Addition to Classic Trim:

- -Anthracite Headlining
- -Wheel Upgrade
- -Driving Modes
- Rear PDC
- -Additional Exclusive Badging
- -MINI Yours Union Jack Soft-top

## MINI SHARING.



Share your MINI with up to 10 other users. Family members or colleagues can book their journey slot and access the car all via the App.