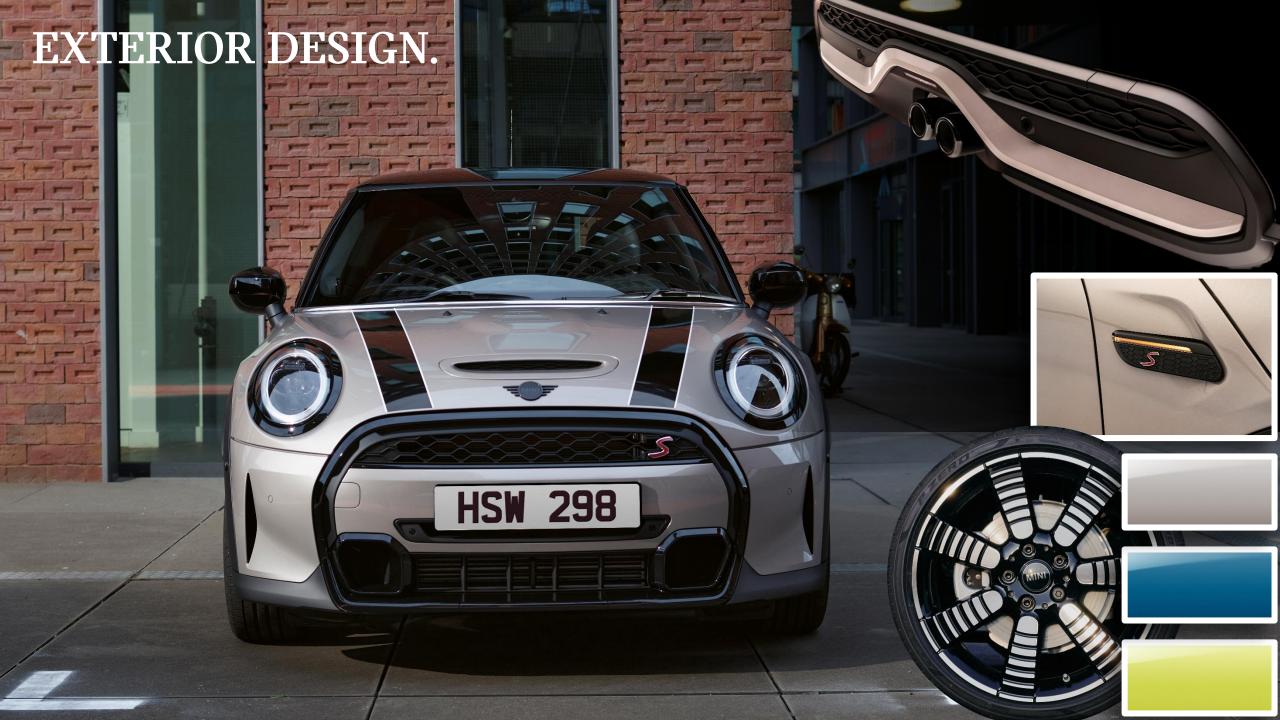

THE NEW MINI HATCH, CONVERTIBLE AND ELECTRIC. UK MEDIA LAUNCH.



# 20 YEARS OF THE MODERN MINI AT PLANT OXFORD. 2001 – Start of MINI production at Plant Oxford 2009 - MINI E trial begins 2019 - Plant Oxford ★ builds it's 10 millionth 2020 - MINI Electric MINI customer production \* begins

## MINI IN 2020.



292,384

**3** ≤ 46,109





## ELECTRIC VEHICLE MARKET.

#### TIV FORECAST - BEV & PHEV CONTINUE TO GROW



#### MINI BEV & PHEV MODEL MIX SHARE



## BATTERY AND CHARGING.







Ipswich olchester











## ENHANCED TRIM CONTENT

# CLASSIC





- -8.8" Touch Screen
- -Metallic Paint
- -Piano Black Interior Surface
- -Sports Leather Steering Wheel
- -Passenger Seat Height Adjustment
- -Floor Mats
- -Remote Services

#### In Addition to Classic Trim:

- -Intelligent Adaptive Suspension
- -Piano Black Exterior
- -Rear PDC
- -Dinamica Leather Upholstery
- -Additional Exterior JCW Badging

#### In Addition to Classic Trim:

- -Anthracite Headlining
- -Wheel Upgrade
- -Driving Modes
- Rear PDC
- -Additional Exclusive Badging
- -MINI Yours Union Jack Soft-top

## MINI SHARING.



Share your MINI with up to 10 other users. Family members or colleagues can book their journey slot and access the car all via the App.