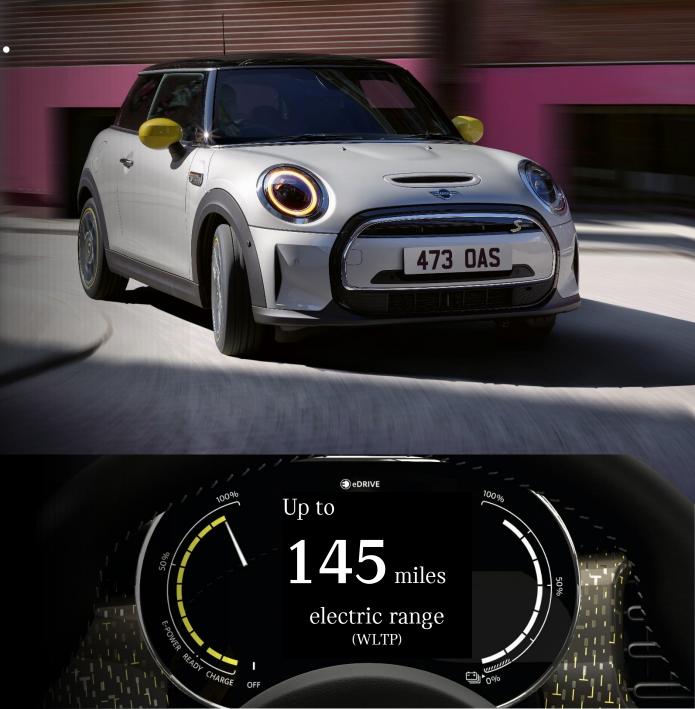

THE NEW MINI HATCH, CONVERTIBLE AND ELECTRIC. UK MEDIA LAUNCH.



# 20 YEARS OF THE MODERN MINI AT PLANT OXFORD. 2001 – Start of MINI production at Plant Oxford 2009 - MINI E trial begins 2019 - Plant Oxford ★ builds it's 10 millionth 2020 - MINI Electric MINI customer production \* begins

## MINI IN 2020.



292,384

**3** ≤ 46,109





## ELECTRIC VEHICLE MARKET.

#### TIV FORECAST - BEV & PHEV CONTINUE TO GROW



#### MINI BEV & PHEV MODEL MIX SHARE



## BATTERY AND CHARGING.







Ipswich olchester











## ENHANCED TRIM CONTENT

# CLASSIC





- -8.8" Touch Screen
- -Metallic Paint
- -Piano Black Interior Surface
- -Sports Leather Steering Wheel
- -Passenger Seat Height Adjustment
- -Floor Mats
- -Remote Services

#### In Addition to Classic Trim:

- -Intelligent Adaptive Suspension
- -Piano Black Exterior
- -Rear PDC
- -Dinamica Leather Upholstery
- -Additional Exterior JCW Badging

#### In Addition to Classic Trim:

- -Anthracite Headlining
- -Wheel Upgrade
- -Driving Modes
- Rear PDC
- -Additional Exclusive Badging
- -MINI Yours Union Jack Soft-top

## MINI SHARING.



Share your MINI with up to 10 other users. Family members or colleagues can book their journey slot and access the car all via the App.