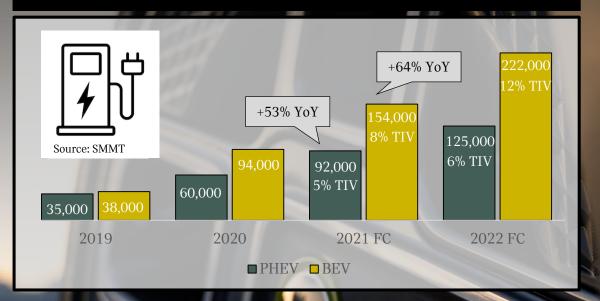

THE NEW MINI HATCH, CONVERTIBLE AND ELECTRIC. UK MEDIA LAUNCH.



# 20 YEARS OF THE MODERN MINI AT PLANT OXFORD. 2001 – Start of MINI production at Plant Oxford 2009 - MINI E trial begins 2019 - Plant Oxford ★ builds it's 10 millionth 2020 - MINI Electric MINI customer production \* begins

## MINI IN 2020.



292,384

**3** ≤ 46,109





## ELECTRIC VEHICLE MARKET.

#### TIV FORECAST - BEV & PHEV CONTINUE TO GROW



#### MINI BEV & PHEV MODEL MIX SHARE



## BATTERY AND CHARGING.







Ipswich olchester











## ENHANCED TRIM CONTENT

# CLASSIC





- -8.8" Touch Screen
- -Metallic Paint
- -Piano Black Interior Surface
- -Sports Leather Steering Wheel
- -Passenger Seat Height Adjustment
- -Floor Mats
- -Remote Services

#### In Addition to Classic Trim:

- -Intelligent Adaptive Suspension
- -Piano Black Exterior
- -Rear PDC
- -Dinamica Leather Upholstery
- -Additional Exterior JCW Badging

#### In Addition to Classic Trim:

- -Anthracite Headlining
- -Wheel Upgrade
- -Driving Modes
- Rear PDC
- -Additional Exclusive Badging
- -MINI Yours Union Jack Soft-top

## MINI SHARING.



Share your MINI with up to 10 other users. Family members or colleagues can book their journey slot and access the ca