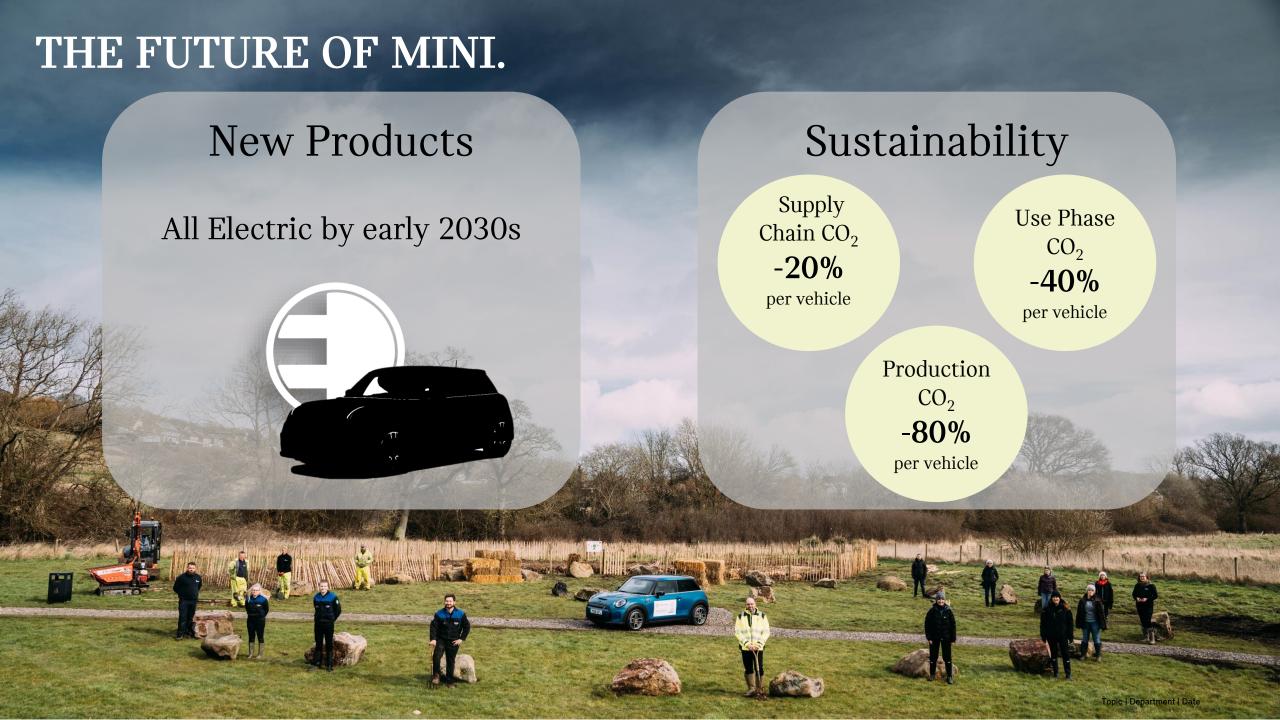

EL MIX SHARE



## BATTERY AND CHARGING.







Ipswich olchester











## ENHANCED TRIM CONTENT

# CLASSIC





- -8.8" Touch Screen
- -Metallic Paint
- -Piano Black Interior Surface
- -Sports Leather Steering Wheel
- -Passenger Seat Height Adjustment
- -Floor Mats
- -Remote Services

#### In Addition to Classic Trim:

- -Intelligent Adaptive Suspension
- -Piano Black Exterior
- -Rear PDC
- -Dinamica Leather Upholstery
- -Additional Exterior JCW Badging

#### In Addition to Classic Trim:

- -Anthracite Headlining
- -Wheel Upgrade
- -Driving Modes
- Rear PDC
- -Additional Exclusive Badging
- -MINI Yours Union Jack Soft-top

## MINI SHARING.



Share your MINI with up to 10 other users. Family members or colleagues can book their journey slot and access the car all via the App.