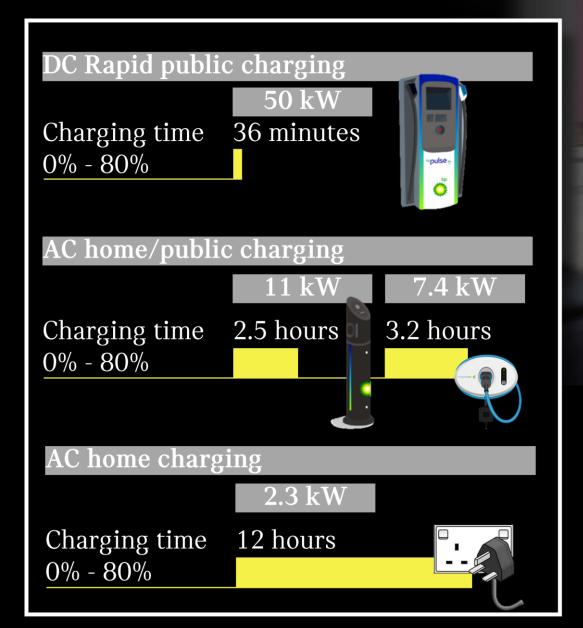

THE NEW MINI HATCH, CONVERTIBLE AND ELECTRIC. UK MEDIA LAUNCH.



# 20 YEARS OF THE MODERN MINI AT PLANT OXFORD. 2001 – Start of MINI production at Plant Oxford 2009 - MINI E trial begins 2019 - Plant Oxford ★ builds it's 10 millionth 2020 - MINI Electric MINI customer production \* begins

## MINI IN 2020.



292,384

**3** ≤ 46,109





## ELECTRIC VEHICLE MARKET.

#### TIV FORECAST - BEV & PHEV CONTINUE TO GROW



#### MINI BEV & PHEV MODEL MIX SHARE



## BATTERY AND CHARGING.







Ipswich olchester











## ENHANCED TRIM CONTENT

# CLASSIC





- -8.8" Touch Screen
- -Metallic Paint
- -Piano Black Interior Surface
- -Sports Leather Steering Wheel
- -Passenger Seat Height Adjustment
- -Floor Mats
- -Remote Services

#### In Addition to Classic Trim:

- -Intelligent Adaptive Suspension
- -Piano Black Exterior
- -Rear PDC
- -Dinamica Leather Upholstery
- -Additional Exterior JCW Badging

#### In Addition to Classic Trim:

- -Anthracite Headlining
- -Wheel Upgrade
- -Driving Modes
- Rear PDC
- -Additional Exclusive Badging
- -MINI Yours Union Jack Soft-top

## MINI SHARING.



Share your MINI with up to 10 other users. Family members or colleagues can book their journey slot and access the car all via the App.