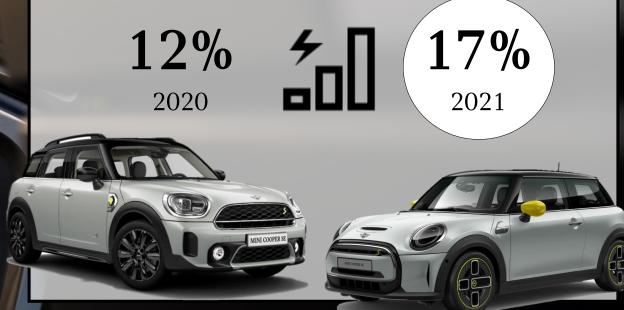

THE NEW MINI HATCH, CONVERTIBLE AND ELECTRIC. UK MEDIA LAUNCH.



# 20 YEARS OF THE MODERN MINI AT PLANT OXFORD. 2001 – Start of MINI production at Plant Oxford 2009 - MINI E trial begins 2019 - Plant Oxford ★ builds it's 10 millionth 2020 - MINI Electric MINI customer production \* begins

## MINI IN 2020.



292,384

**3** ≤ 46,109





## ELECTRIC VEHICLE MARKET.

#### TIV FORECAST - BEV & PHEV CONTINUE TO GROW



#### MINI BEV & PHEV MODEL MIX SHARE



## BATTERY AND CHARGING.







Ipswich olchester











## ENHANCED TRIM CONTENT

# CLASSIC





- -8.8" Touch Screen
- -Metallic Paint
- -Piano Black Interior Surface
- -Sports Leather Steering Wheel
- -Passenger Seat Height Adjustment
- -Floor Mats
- -Remote Services

#### In Addition to Classic Trim:

- -Intelligent Adaptive Suspension
- -Piano Black Exterior
- -Rear PDC
- -Dinamica Leather Upholstery
- -Additional Exterior JCW Badging

#### In Addition to Classic Trim:

- -Anthracite Headlining
- -Wheel Upgrade
- -Driving Modes
- Rear PDC
- -Additional Exclusive Badging
- -MINI Yours Union Jack Soft-top

## MINI SHARING.



Share your MINI with up to 10 other users. Family members or colleagues can book their journey slot and access the car all via the App.