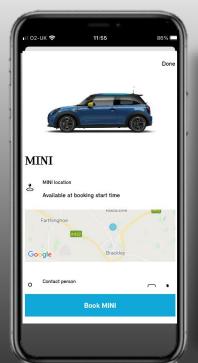

## MINI SHARING.

Share your MINI with up to 10 other users. Family members or colleagues can book their journey slot and access the car all via the App.