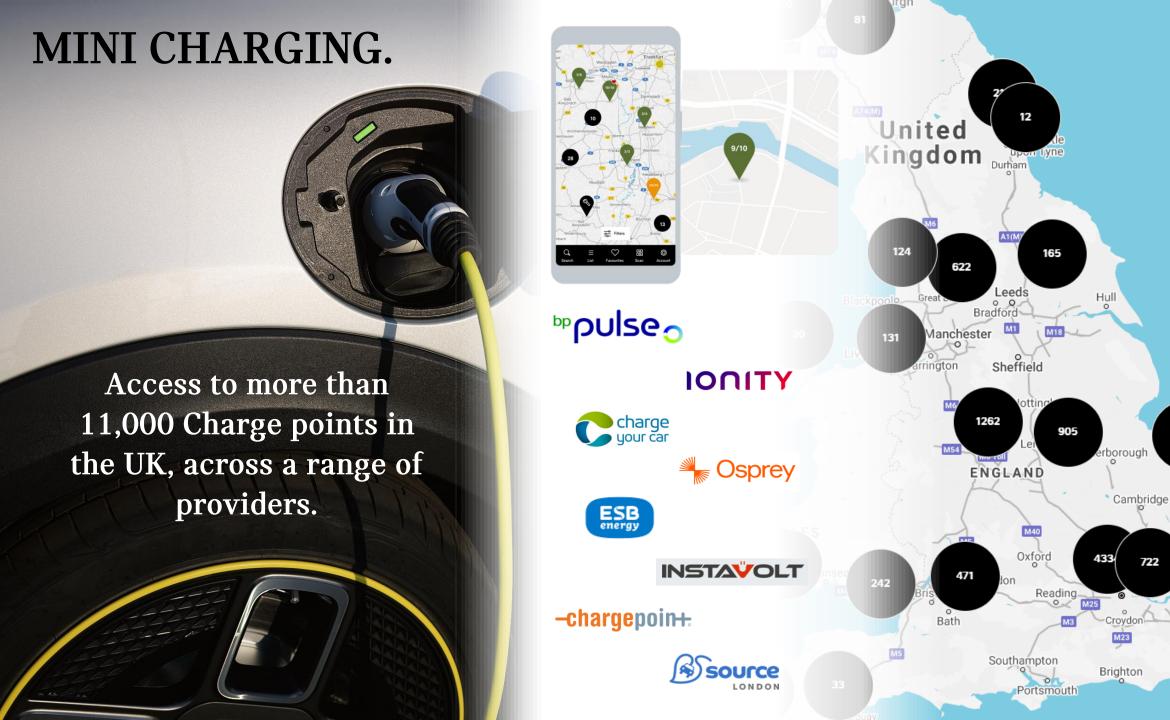

THE NEW MINI HATCH, CONVERTIBLE AND ELECTRIC. UK MEDIA LAUNCH.



# 20 YEARS OF THE MODERN MINI AT PLANT OXFORD. 2001 – Start of MINI production at Plant Oxford 2009 - MINI E trial begins 2019 - Plant Oxford ★ builds it's 10 millionth 2020 - MINI Electric MINI customer production \* begins

## MINI IN 2020.



292,384

**3** ≤ 46,109





## ELECTRIC VEHICLE MARKET.

#### TIV FORECAST - BEV & PHEV CONTINUE TO GROW



#### MINI BEV & PHEV MODEL MIX SHARE



## BATTERY AND CHARGING.







Ipswich olchester











## ENHANCED TRIM CONTENT

# CLASSIC





- -8.8" Touch Screen
- -Metallic Paint
- -Piano Black Interior Surface
- -Sports Leather Steering Wheel
- -Passenger Seat Height Adjustment
- -Floor Mats
- -Remote Services

#### In Addition to Classic Trim:

- -Intelligent Adaptive Suspension
- -Piano Black Exterior
- -Rear PDC
- -Dinamica Leather Upholstery
- -Additional Exterior JCW Badging

#### In Addition to Classic Trim:

- -Anthracite Headlining
- -Wheel Upgrade
- -Driving Modes
- Rear PDC
- -Additional Exclusive Badging
- -MINI Yours Union Jack Soft-top

## MINI SHARING.



Share your MINI with up to 10 other users. Family members or colleagues can book their journey slot and access the car all via the App.