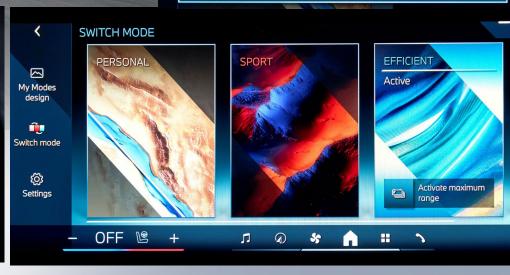

#### MAX RANGE FUNCTION

#### MAX RANGE Additional range: approx. 11 km Speed: max. 90 km/h Reduced drive power and comfort functions.

#### Activate maximum range

Cancel

M&DC 4628 E

#### Increasing range up to 25%.