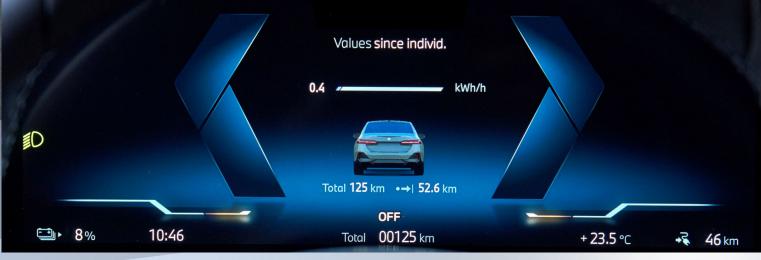

#### MAX RANGE FUNCTION

#### MAX RANGE Additional range: approx. 11 km Speed: max. 90 km/h Reduced drive power and comfort functions.