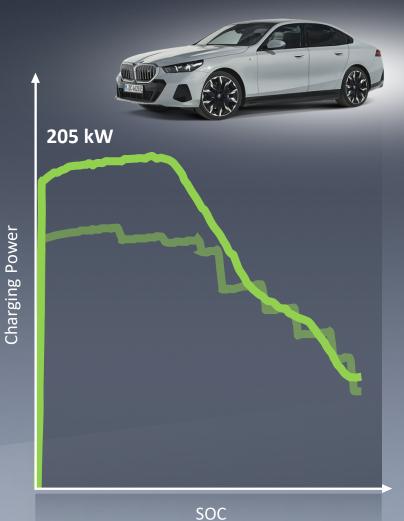

#### MAX PERFORMANCE CHARGING.

#### BMW i3 (2013) Constant Current / Constant Voltage Charging.

SOC

BMW iX (2021) Multi-Step Constant Current Charging.

Charging Power

50 kW

SOC

BMW i5 (2023) Max Performance Charging.

THE 5

Charging Power