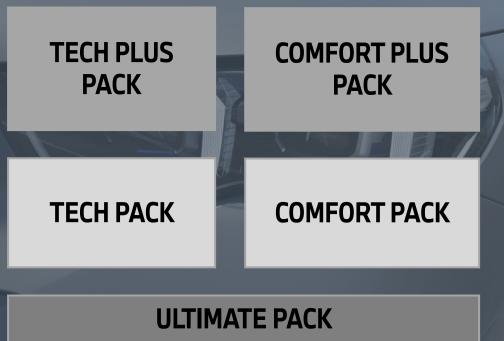

#### SIMPLIFIED CUSTOMER OFFERING. THE 5 SERIES IN 5 STEPS.

2

#### THE 5

5

# POWERTRAIN

# INTERIOR/EXTERIOR

3

4

**I O SINGLE OPTIONS** 