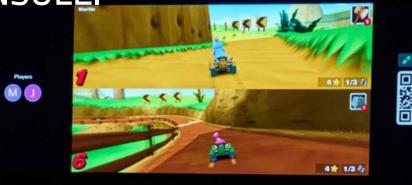

#### THE NEW BMW 5 SERIES SALOON. IN CAR GAMING WITH AIRCONSOLE.

+185

Martin

Hold LEFT and RIGHT to brake!

USE

Joana

Hold LEFT and RIGHT to brake!

USE