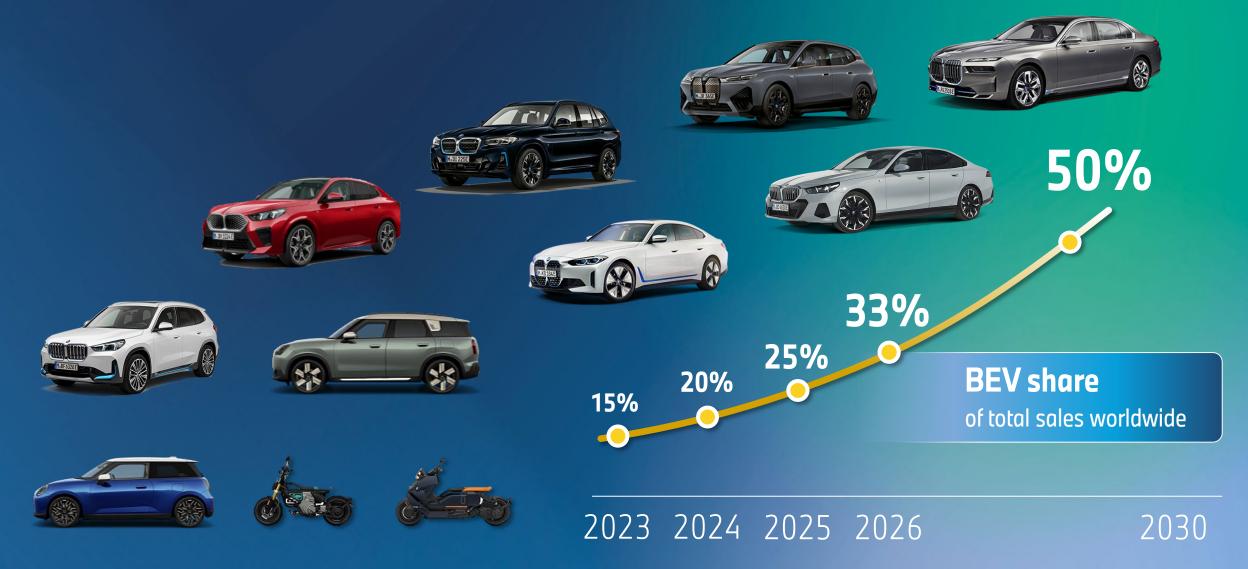

#### THE FUTURE OF MOBILITY IS ELECTRIC. BMW GROUP PLANS DEMANDING RAMP-UP TO 50% ELECTRIC BEFORE 2030.