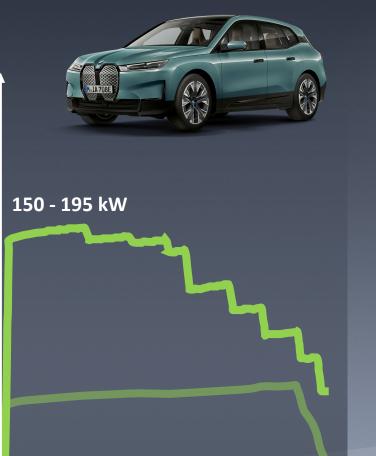

#### MAX PERFORMANCE CHARGING.

#### BMW i3 (2013) Constant Current / Constant Voltage Charging.

SOC

BMW iX (2021) Multi-Step Constant Current Charging.

Charging Power

50 kW

SOC

BMW i5 (2023) Max Performance Charging.

THE 5

Charging Power