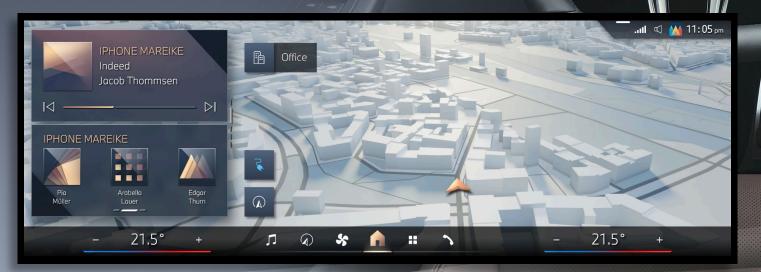

#### NEW BMW iDRIVE WITH OPERATING SYSTEM 8.5.

- > Home screen permanently shows navigation map and "Quick Select" widgets.
- > New Air Conditioning menu.
- > Broad range of entertainment features.
- > Improved charging optimised routes.
- > Faster update cycles for POIs and charging point data.