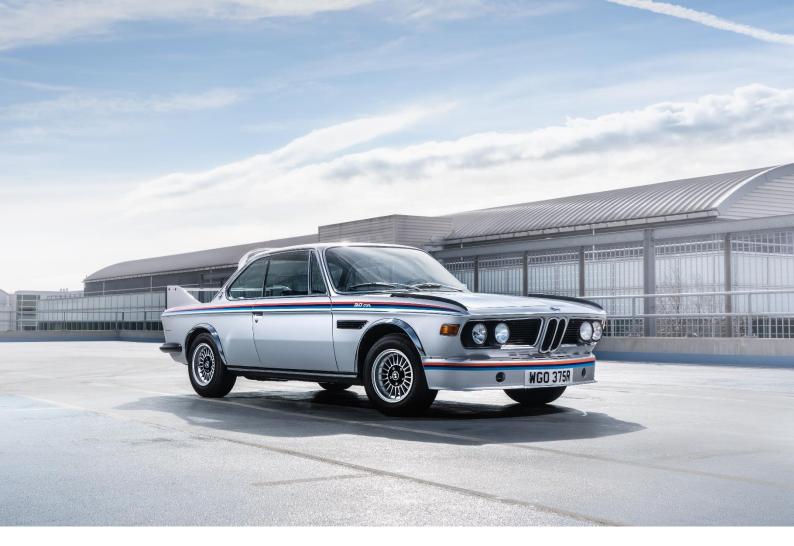

## BMW 3.0 CSL Batmobile.

Registration: WG0375R

Year of manufacture: 1973

Engine: 3,153cc, M30 six-cylinder, SOHC, 12-valve

Max output: 206hp @ 5600rpm, 292Nm (215lb ft) @ 4,200rpm

0-62mph: 6.8 seconds

Top speed: 137mph

Price when new: £9,000 (1973)

## **Additional Comments:**

The book of genesis for the M division. Every panel, every piece of trim, every nut and every bolt created with motorsport in mind. The BMW 3.0 CSL "Batmobile". The CSL's blood runs through every M car since, with motorsport at their hearts. It was those engineers and designers of the CSL that kickstarted BMW's M division and made it the most powerful letter in the world.