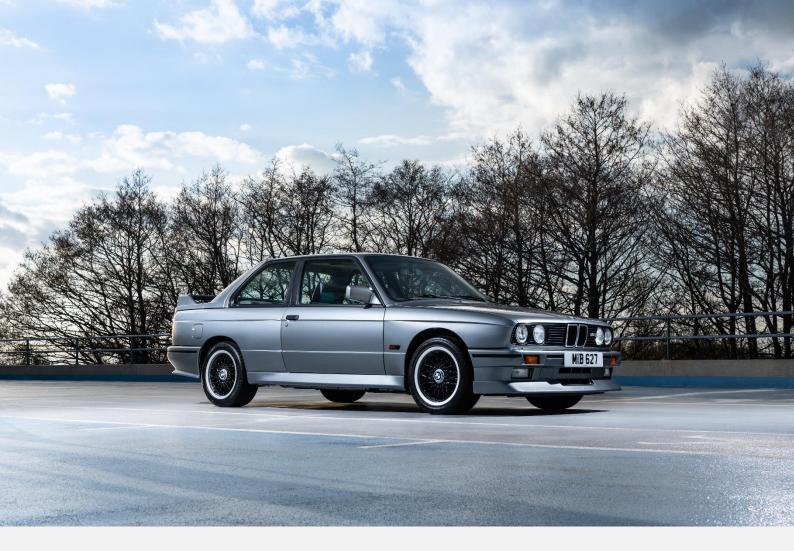

## BMW E30 M3 Ravaglia.

Registration: MIB 627

Year of manufacture: 1989

Engine: 2,302cc, S14 four-cylinder, DOHC, 16-valve

Max output: 215hp @ 6750rpm, 230Nm (170lb ft) @ 4,600rpm

0-62mph: 6.7 seconds

Top speed: 143mph

## **Additional Comments:**

The BMW E30 M3 is a reminder of a simpler period of performance cars. Lightning quick handling and a peppy engine combine for a thrilling drive. Boxy and retro, the E30s looks makes your eyes become slightly rose-tinted. It's an overstated car without being too flashy, while holding a beautiful presence both stationary and on the road. This car truly, is an icon.