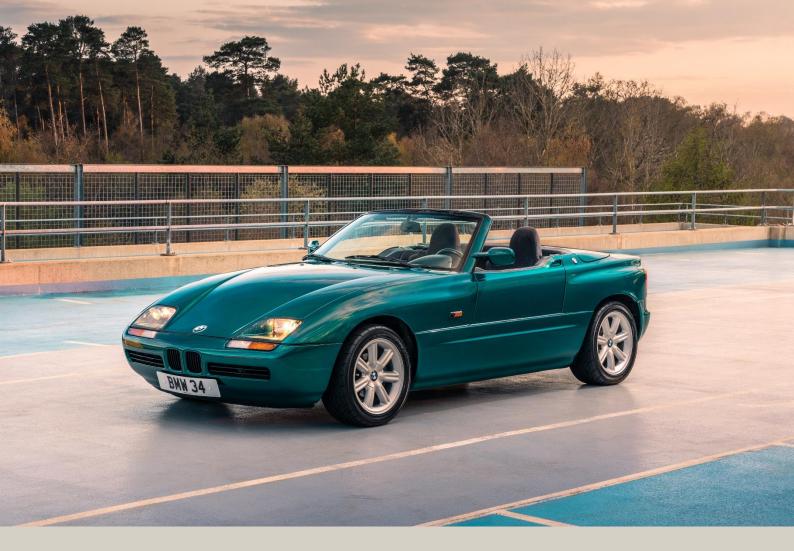

## **BMW Z1.**

Registration: BWM 34

Year of manufacture: 1990

Engine: 2,494cc, M20 six-cylinder, SOHC, 12-valve

Max output: 170hp @ 5800rpm, 222Nm (164lb ft) @ 4,300rpm

0-62mph: 7.9 seconds

Top speed: 141mph

## **Additional Comments:**

The BMW Z1 started life as a concept car but such was the excitement around this daring new design that it was put into limited production. It was the first product to come from BMW's new Technik GmbH department that had been set up to examine new ways of looking at things with a team of talented engineers studying new materials, production processes and concepts.