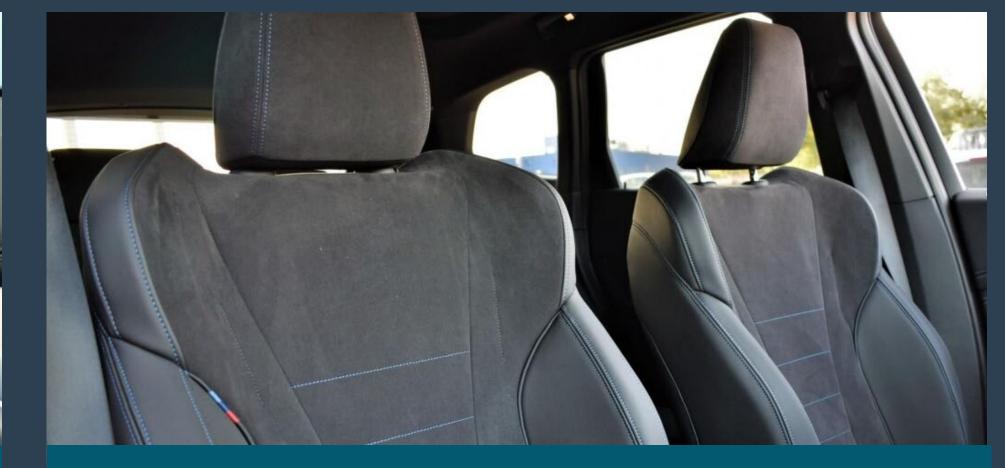

## THE NEW BMW X2 AND iX2. STANDARD SPECIFICATION HIGHLIGHTS.

LED ICON HEADLIGHT AND TAILLIGHT DESIGN

CURVED WIDESCREEN DISPLAY
WITH 0S9

ALCANTARA / VEGANZA SPORT SEATS WITH FRONT SEAT HEATING

M ADAPTIVE SUSPENSION