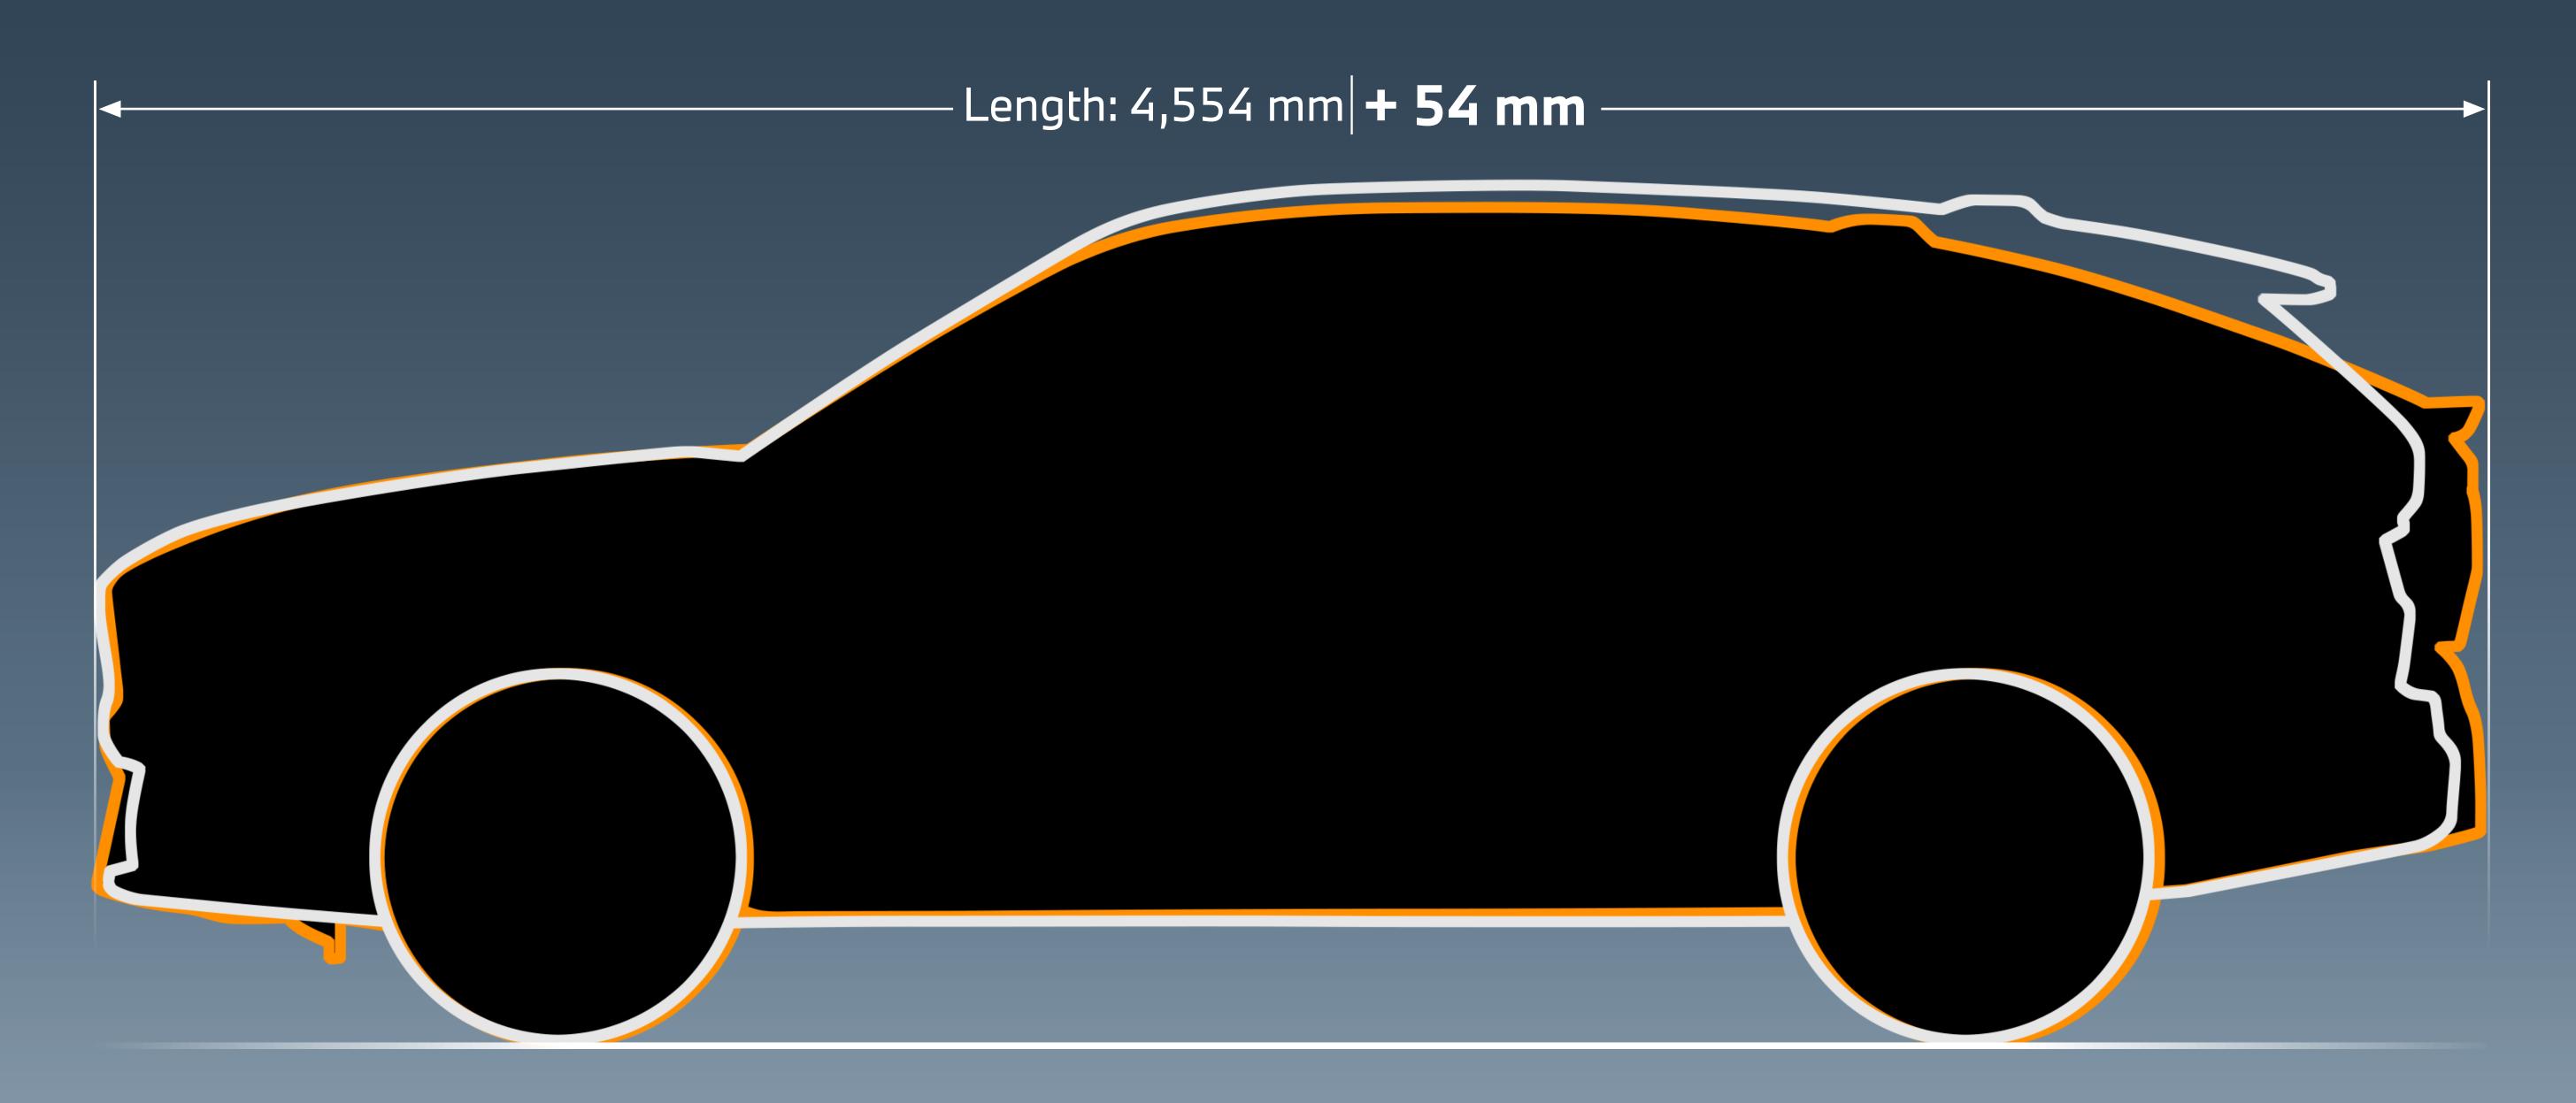

## THE NEW BMW X2 AND IX2.



### THE ALL-NEW BMWX2 AND IX2.









### COMPARISON WITH THE BMW X1.



#### COMPARISON WITH THE PREDECESSOR.



#### THE ALL-NEW BMW X2 AND IX2.

|              | BMW X2 sDrive20i                               | BMW X2 M35i xDrive           | BMW iX2 xDrive30                                     | BMW iX2 eDrive20                              |
|--------------|------------------------------------------------|------------------------------|------------------------------------------------------|-----------------------------------------------|
| Drive        | Three-cylinder petrol engine, 48V mild hybrid. | Four-cylinder petrol engine. | BMW xDrive all-wheel drive with two electric motors. | Front wheel drive with Single electric motor. |
| Acceleration | 8.3 sec (0 – 62 mph)                           | 5.4 sec (0 – 62 mph)         | 5.6 sec (0 – 62 mph)