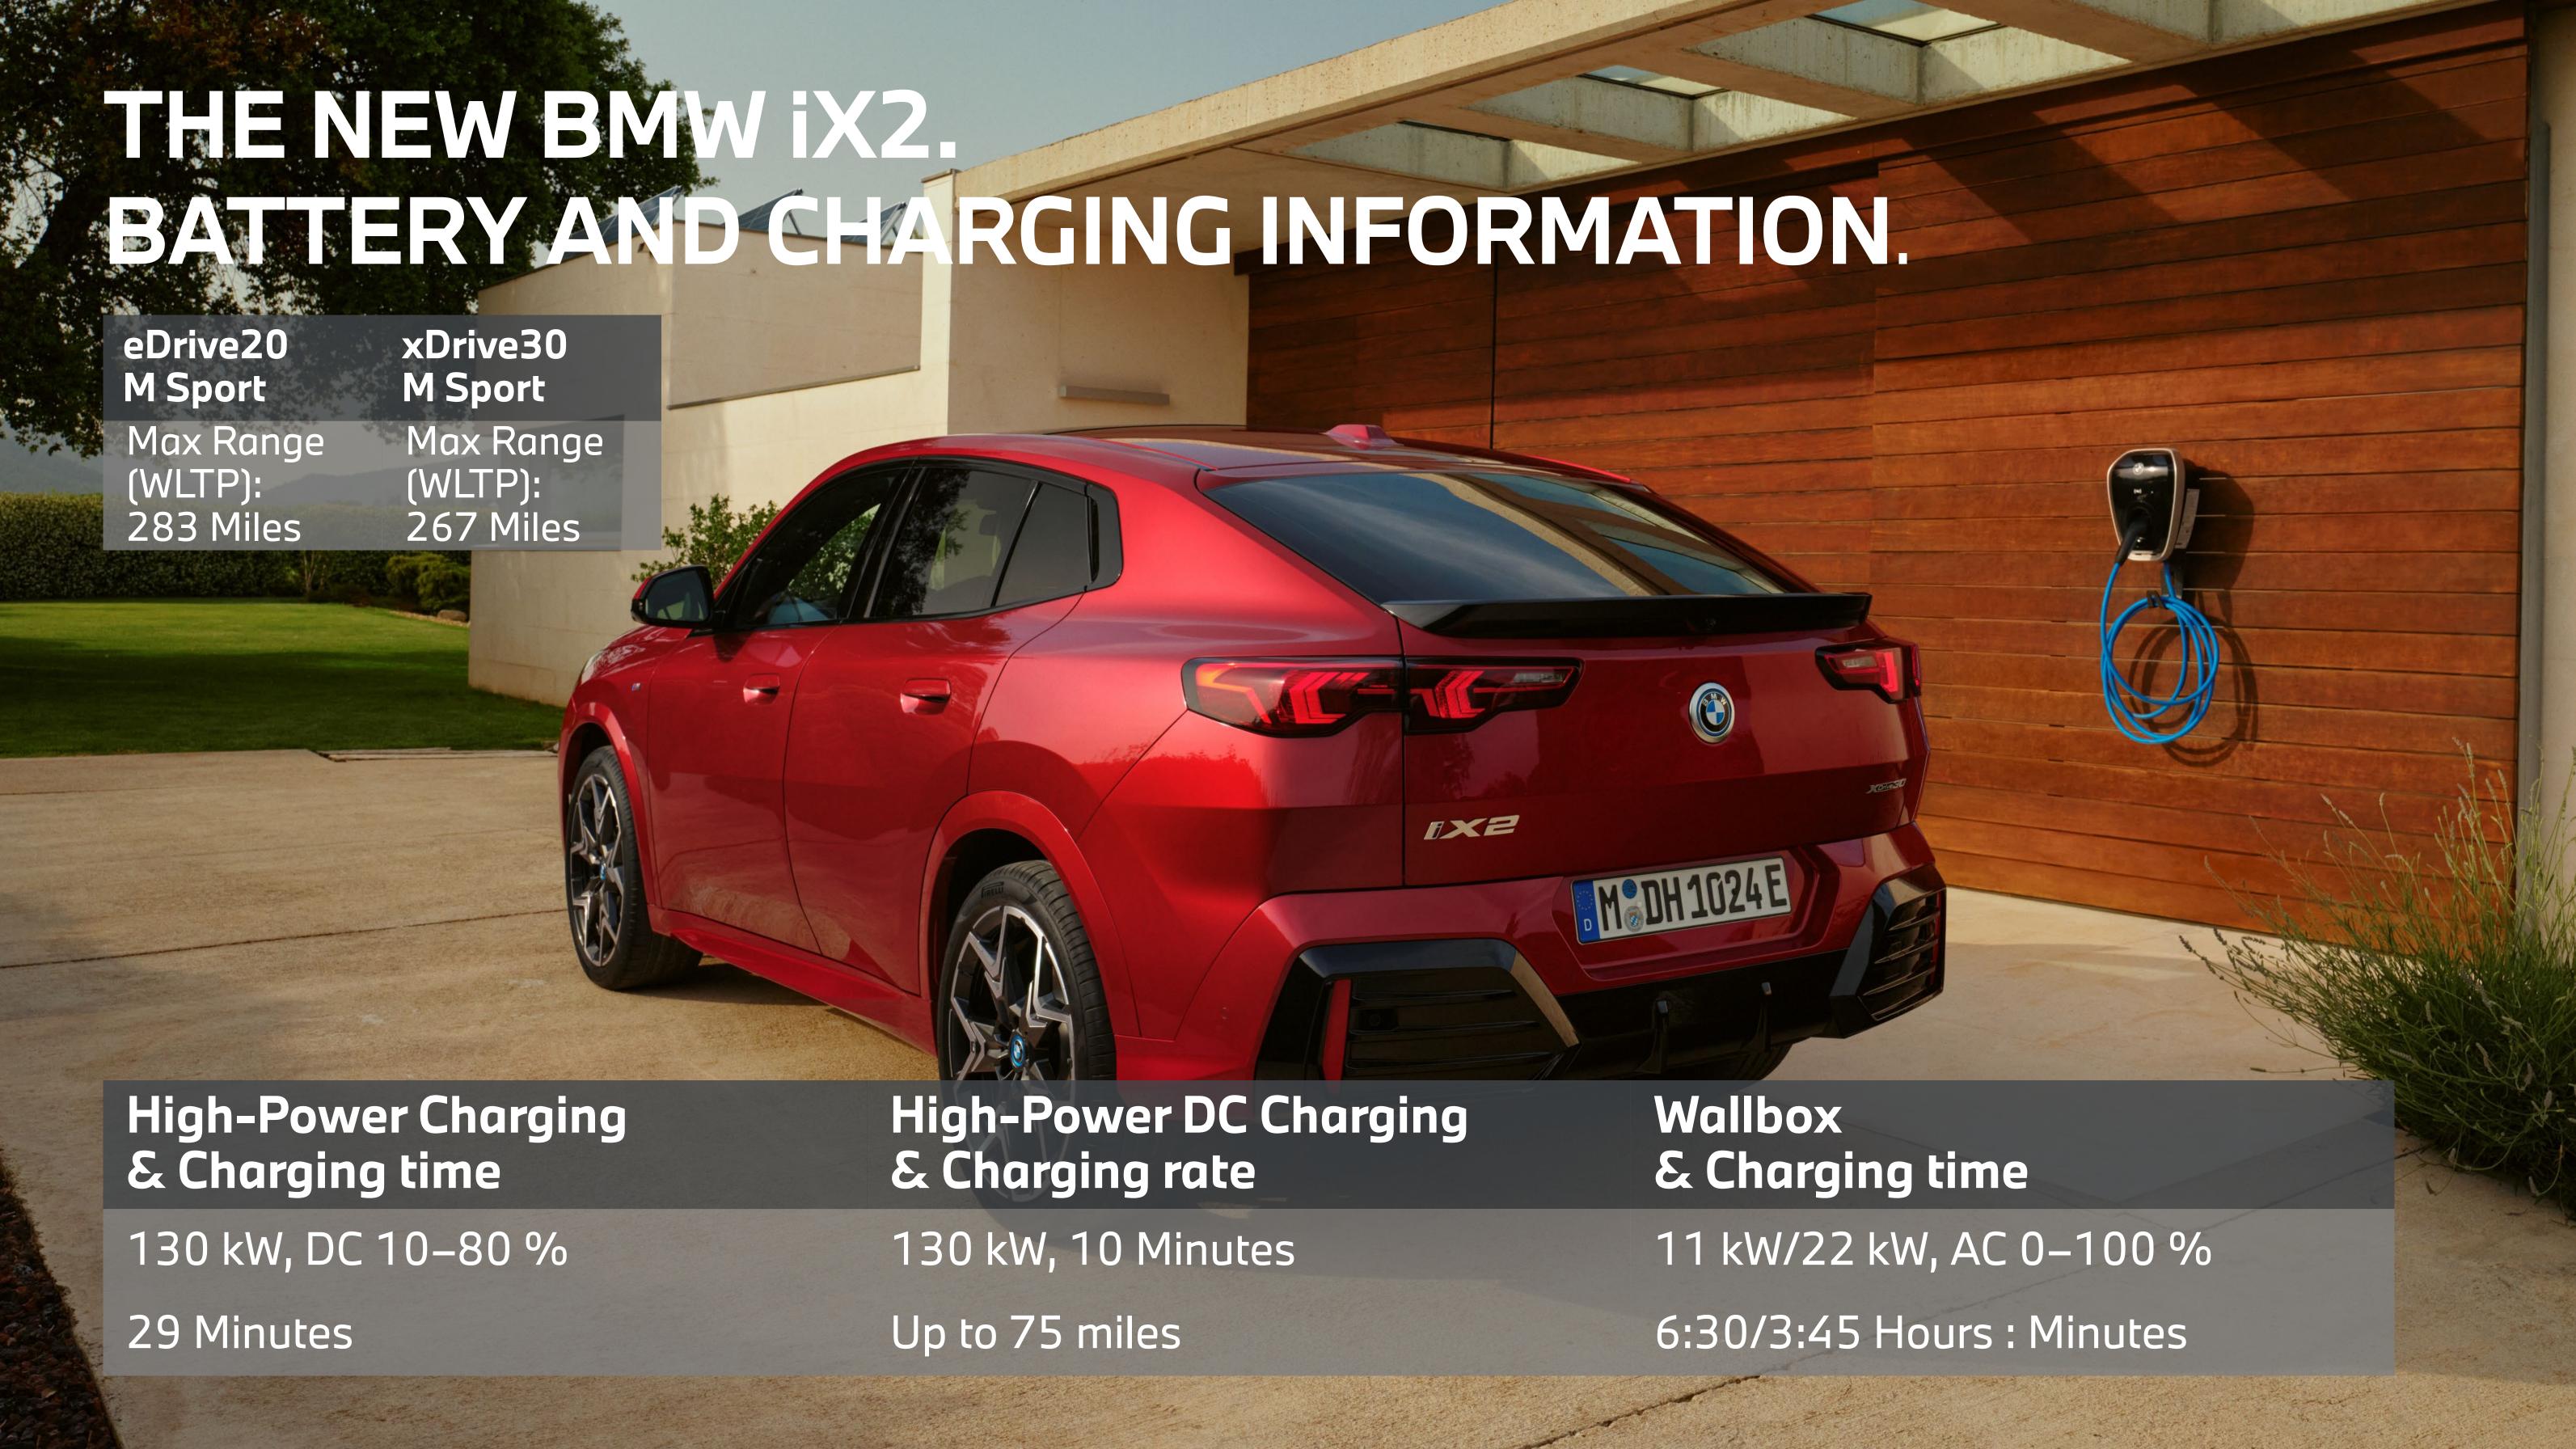

#### THE ALL-NEW BMW X2 AND IX2.

|              | BMW X2 sDrive20i                               | BMW X2 M35i xDrive           | BMW iX2 xDrive30                                     | BMW iX2 eDrive20                              |
|--------------|------------------------------------------------|------------------------------|------------------------------------------------------|-----------------------------------------------|
| Drive        | Three-cylinder petrol engine, 48V mild hybrid. | Four-cylinder petrol engine. | BMW xDrive all-wheel drive with two electric motors. | Front wheel drive with Single electric motor. |
| Acceleration | 8.3 sec (0 – 62 mph)                           | 5.4 sec (0 – 62 mph)         | 5.6 sec (0 – 62 mph)                                 | 8.6 sec (0 – 62 mph)                          |