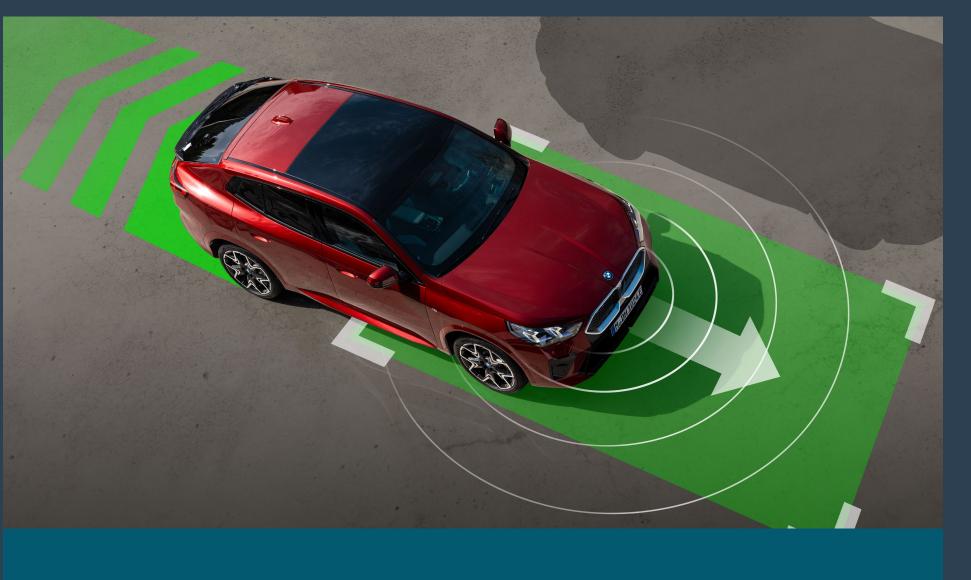

-------------------------------------|-----------------------------------------------|
| Drive        | Three-cylinder petrol engine, 48V mild hybrid. | Four-cylinder petrol engine. | BMW xDrive all-wheel drive with two electric motors. | Front wheel drive with Single electric motor. |
| Acceleration | 8.3 sec (0 – 62 mph)                           | 5.4 sec (0 – 62 mph)         | 5.6 sec (0 – 62 mph)                                 | 8.6 sec (0 – 62 mph)                          |

Offered exclusively with M Sport trim in the UK and Ireland.























## THE NEW BMW X2 AND iX2. STANDARD SPECIFICATION HIGHLIGHTS.



LED ICON HEADLIGHT AND TAILLIGHT DESIGN



CURVED WIDESCREEN DISPLAY
WITH 0S9



ALCANTARA / VEGANZA SPORT SEATS WITH FRONT SEAT HEATING



M ADAPTIVE SUSPENSION



PARKING ASSISTANT



19" ALLOY WHEELS (20" ALLOY WHEELS FOR X2 M35i)

# THE NEW BMW X2 AND iX2. ON THE ROAD PRICE.

|                      | Previous X2      | The New BMW X2 |
|----------------------|------------------|----------------|
| X2 sDrive20i M Sport | E43,520 (xDrive) | E40,515        |
| X2 M35i              | E50,920          | E49,340        |
| iX2 eDrive20 M Sport | -                | E51,615        |
| iX2 xDrive30 M Sport | _                | £57,445        |





- > "QuickSelect":

  More intuitive, with focus on first level controls.
- > Map centric view extended by individually configurable content to allow convenient access to desired functions.
- ➤ Based on Android Open Source Project, enables rich 3<sup>rd</sup> Party content integration.

#### BMW OPERATING SYST