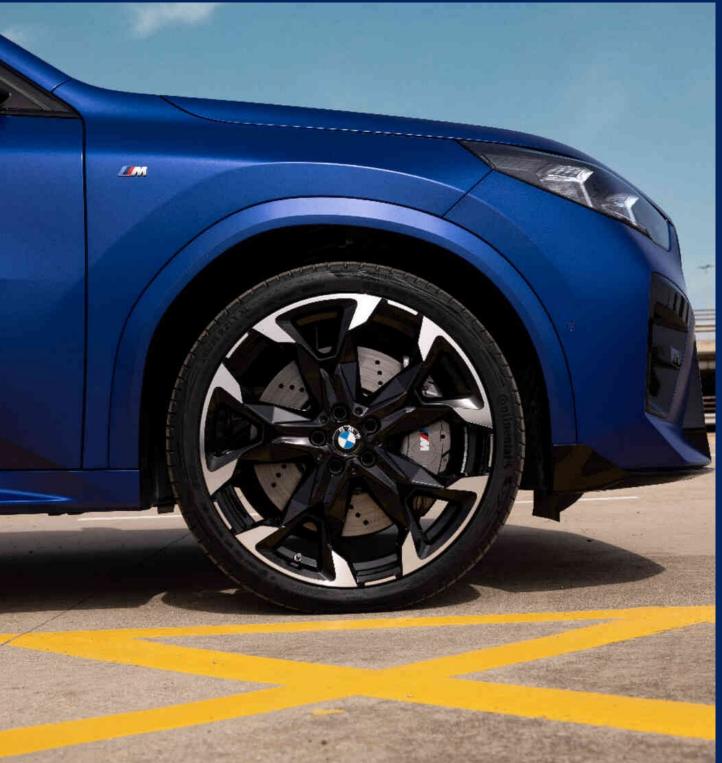

## THE NEW BMW X2 AND iX2. STANDARD SPECIFICATION HIGHLIGHTS.

LED ICON HEADLIGHT AND TAILLIGHT DESIGN

CURVED WIDESCREEN DISPLAY
WITH 0S9

ALCANTARA / VEGANZA SPORT SEATS WITH FRONT SEAT HEATING

M ADAPTIVE SUSPENSION

PARKING ASSISTANT

19" ALLOY WHEELS (20" ALLOY WHEELS FOR X2 M35i)