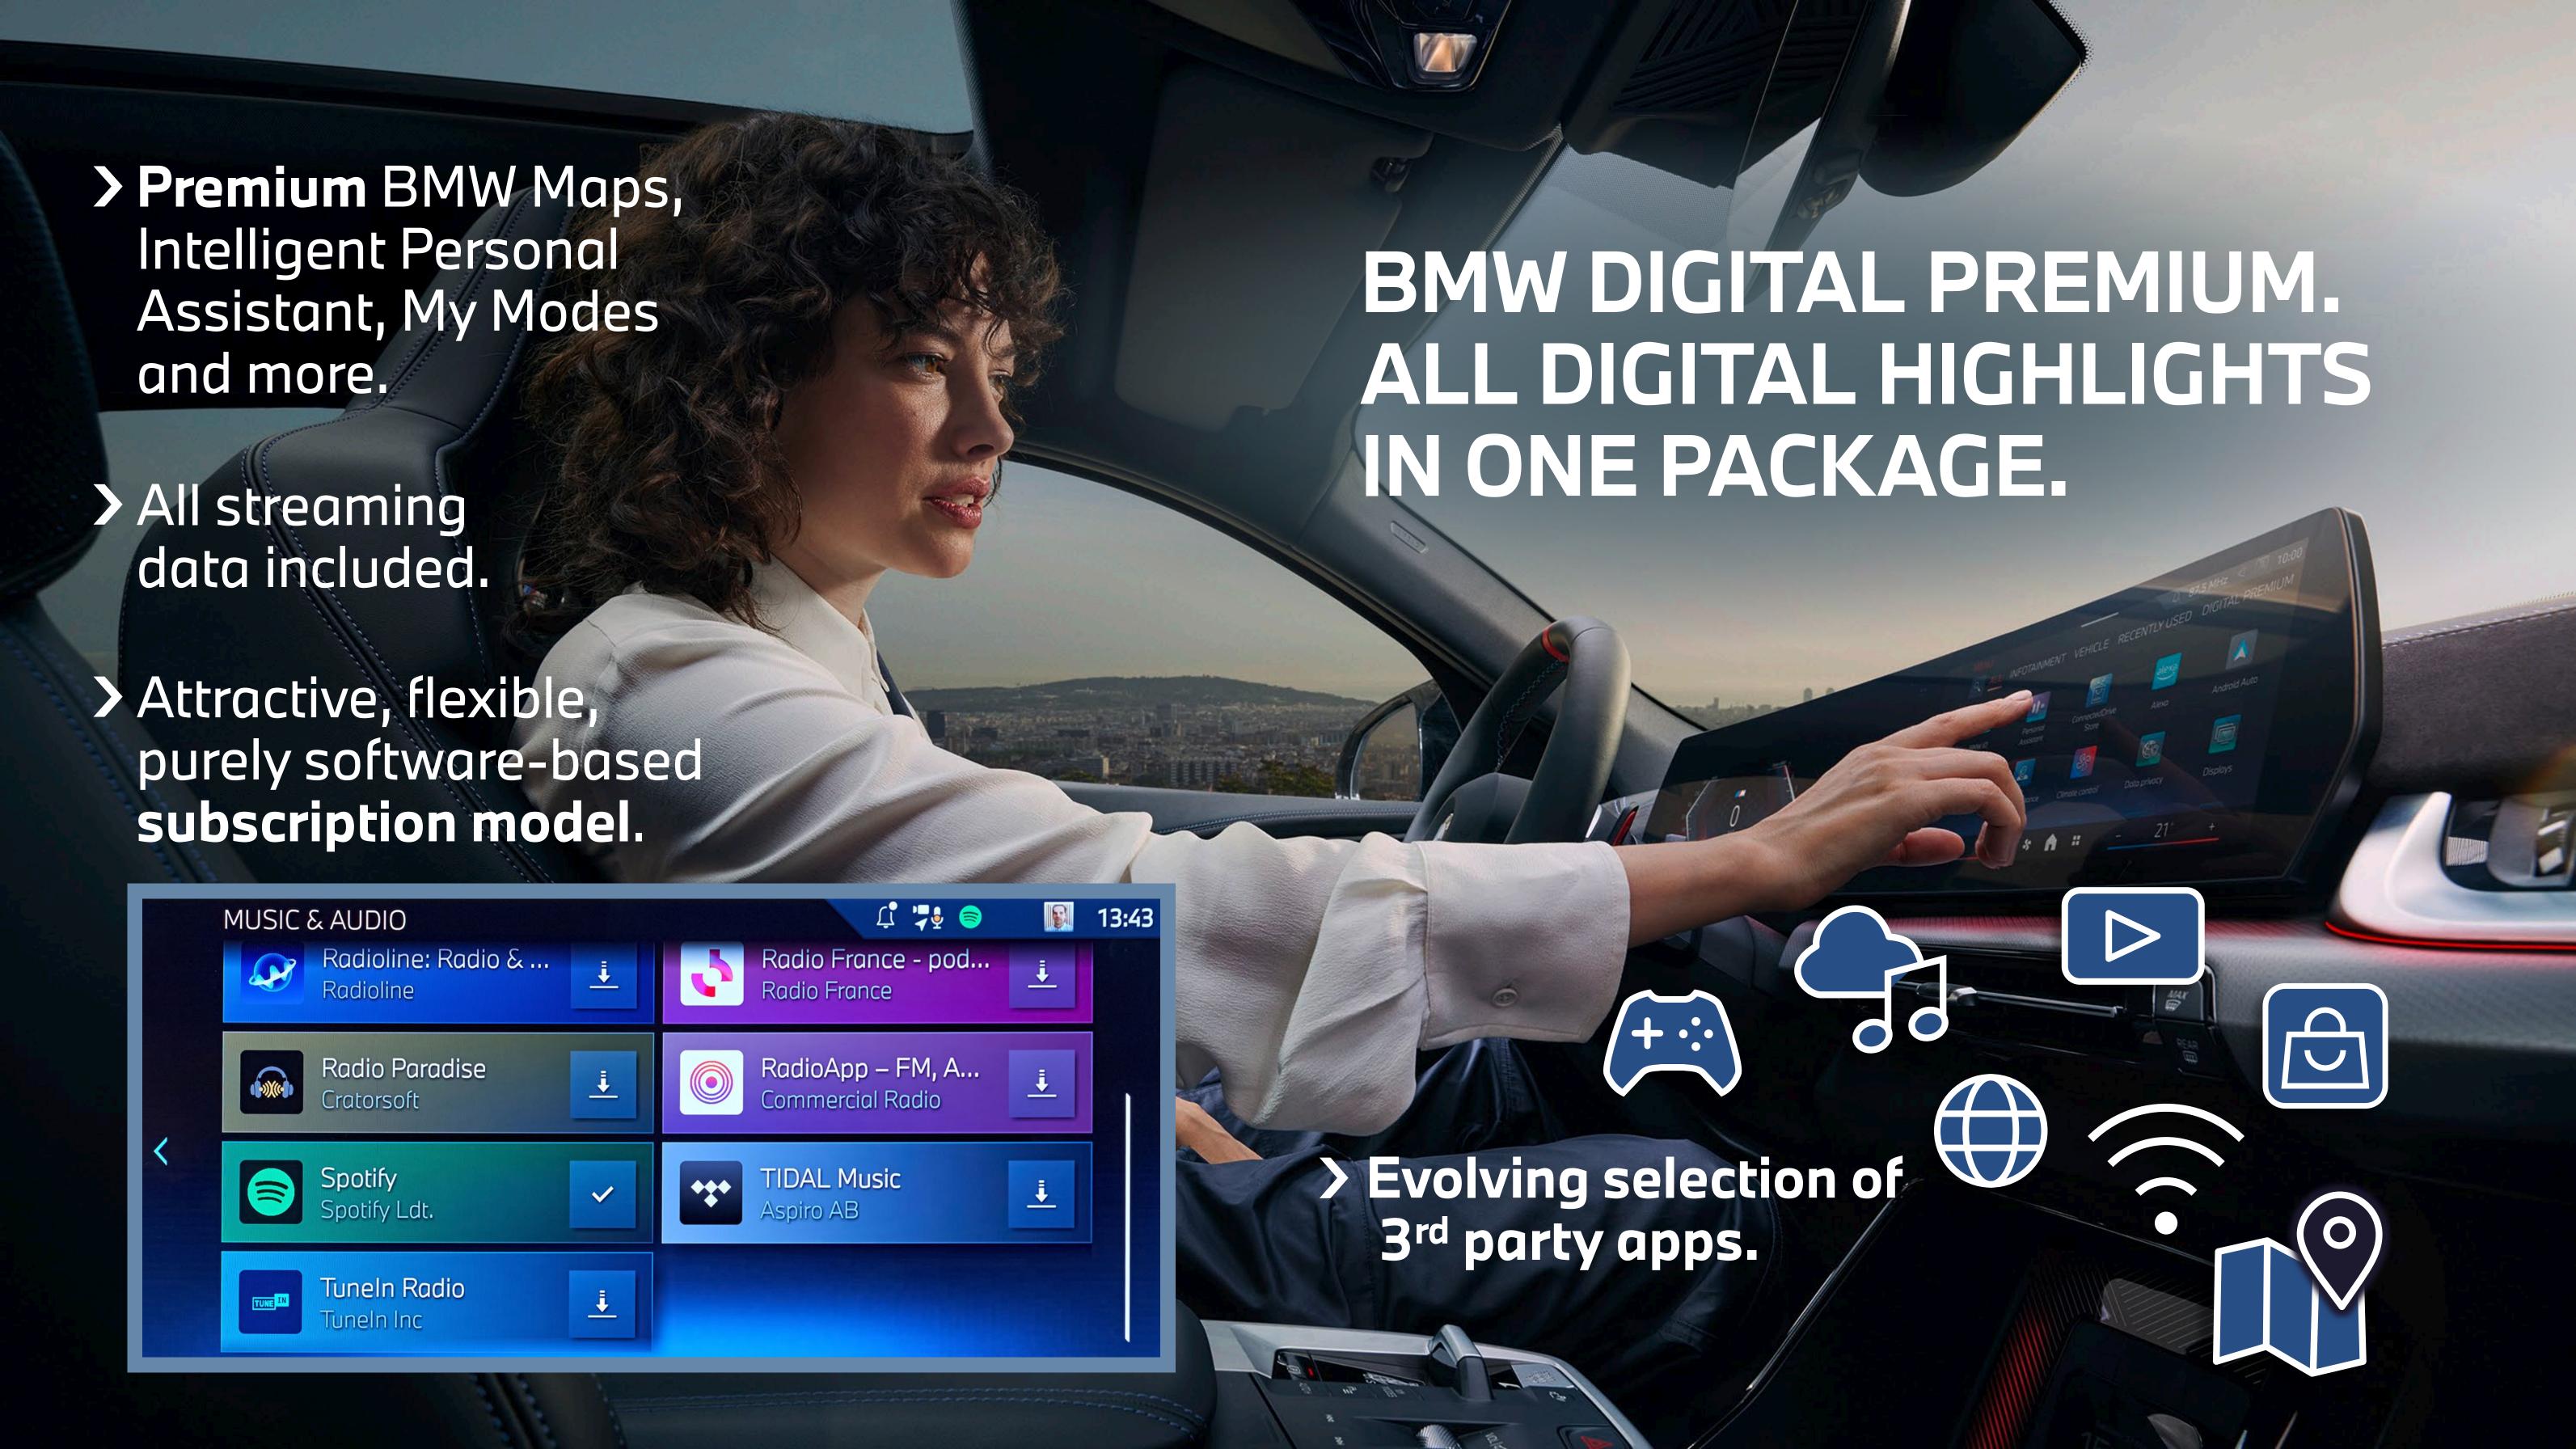

- > "QuickSelect":

  More intuitive, with focus on first level controls.
- > Map centric view extended by individually configurable content to allow convenient access to desired functions.
- ➤ Based on Android Open Source Project, enables rich 3<sup>rd</sup> Party content integration.

#### BMW OPERATING SYSTEM 9.

MORE INTUITIVE & EXTENDED RANGE OF DIGITAL PRODUCTS AND SERVICES.