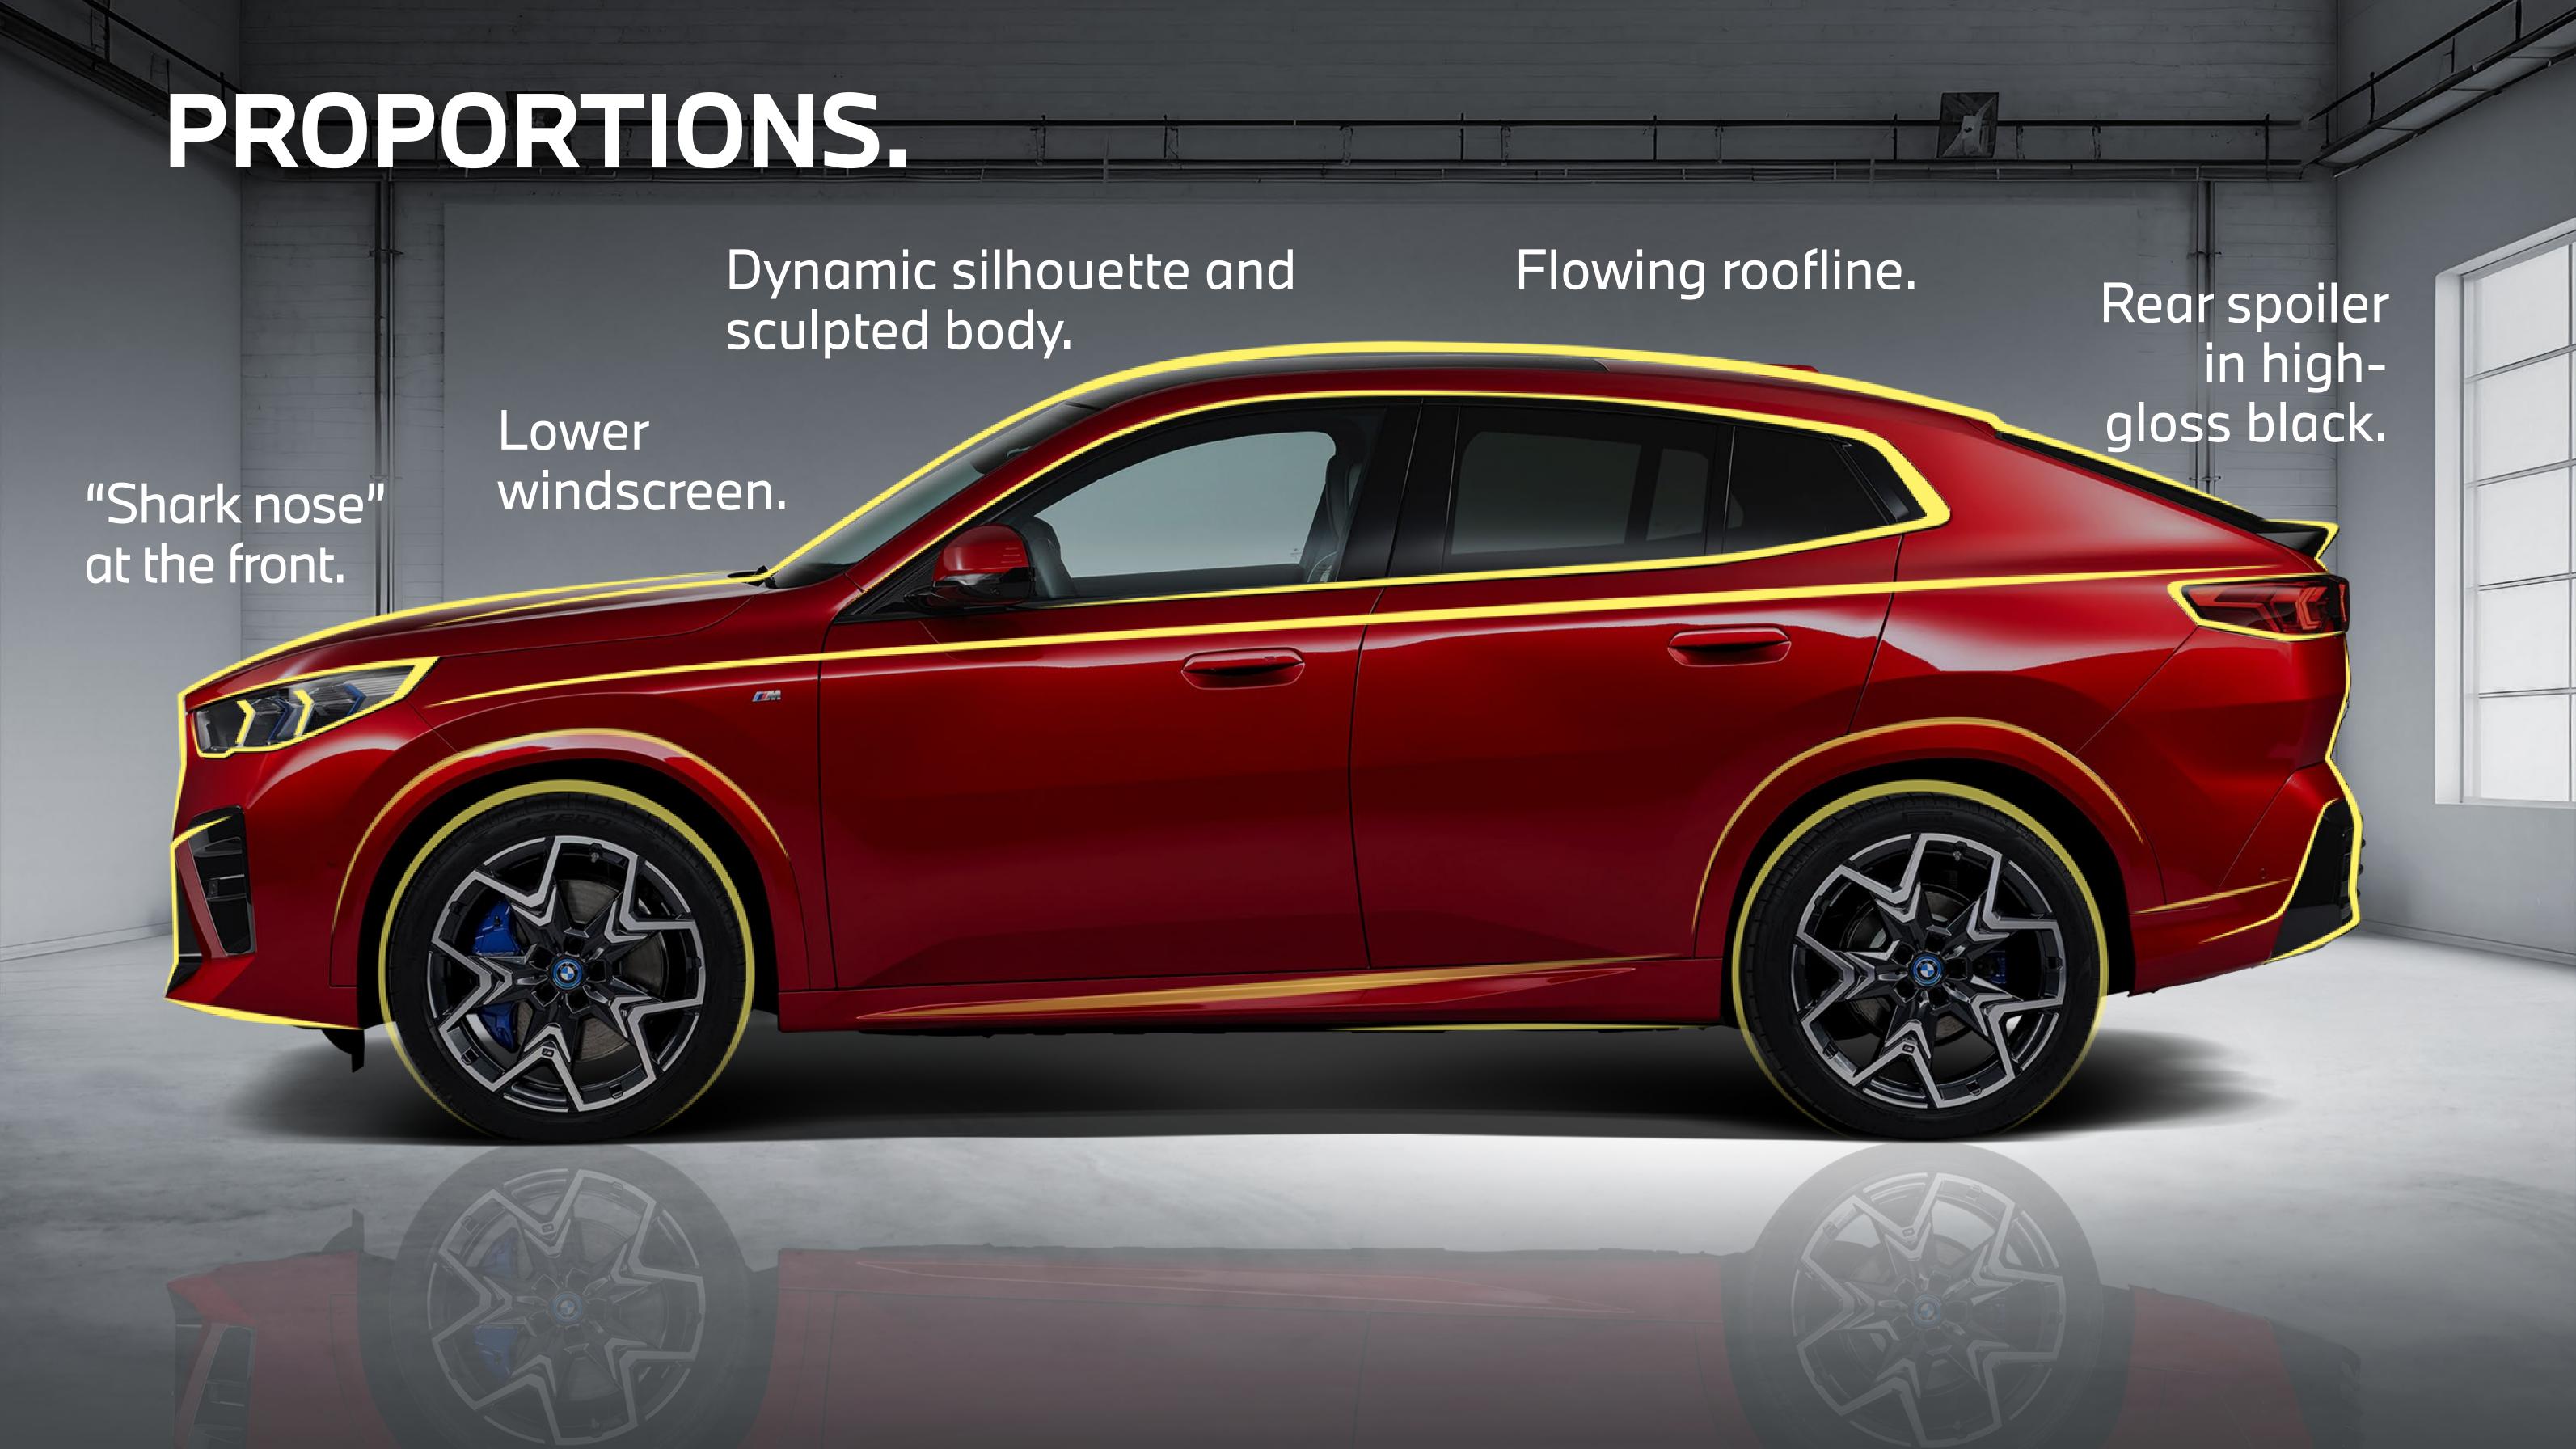

#### THE ALL-NEW BMW X2 AND IX2.

|              | BMW X2 sDrive20i                               | BMW X2 M35i xDrive           | BMW iX2 xDrive30                                     | BMW iX2 eDrive20                              |
|--------------|------------------------------------------------|------------------------------|------------------------------------------------------|-----------------------------------------------|
| Drive        | Three-cylinder petrol engine, 48V mild hybrid. | Four-cylinder petrol engine. | BMW xDrive all-wheel drive with two electric motors. | Front wheel drive with Single electric motor. |
| Acceleration | 8.3 sec (0 – 62 mph)                           | 5.4 sec (0 – 62 mph)         | 5.6 sec (0 – 62 mph)                                 | 8.6 sec (0 – 62 mph)                          |