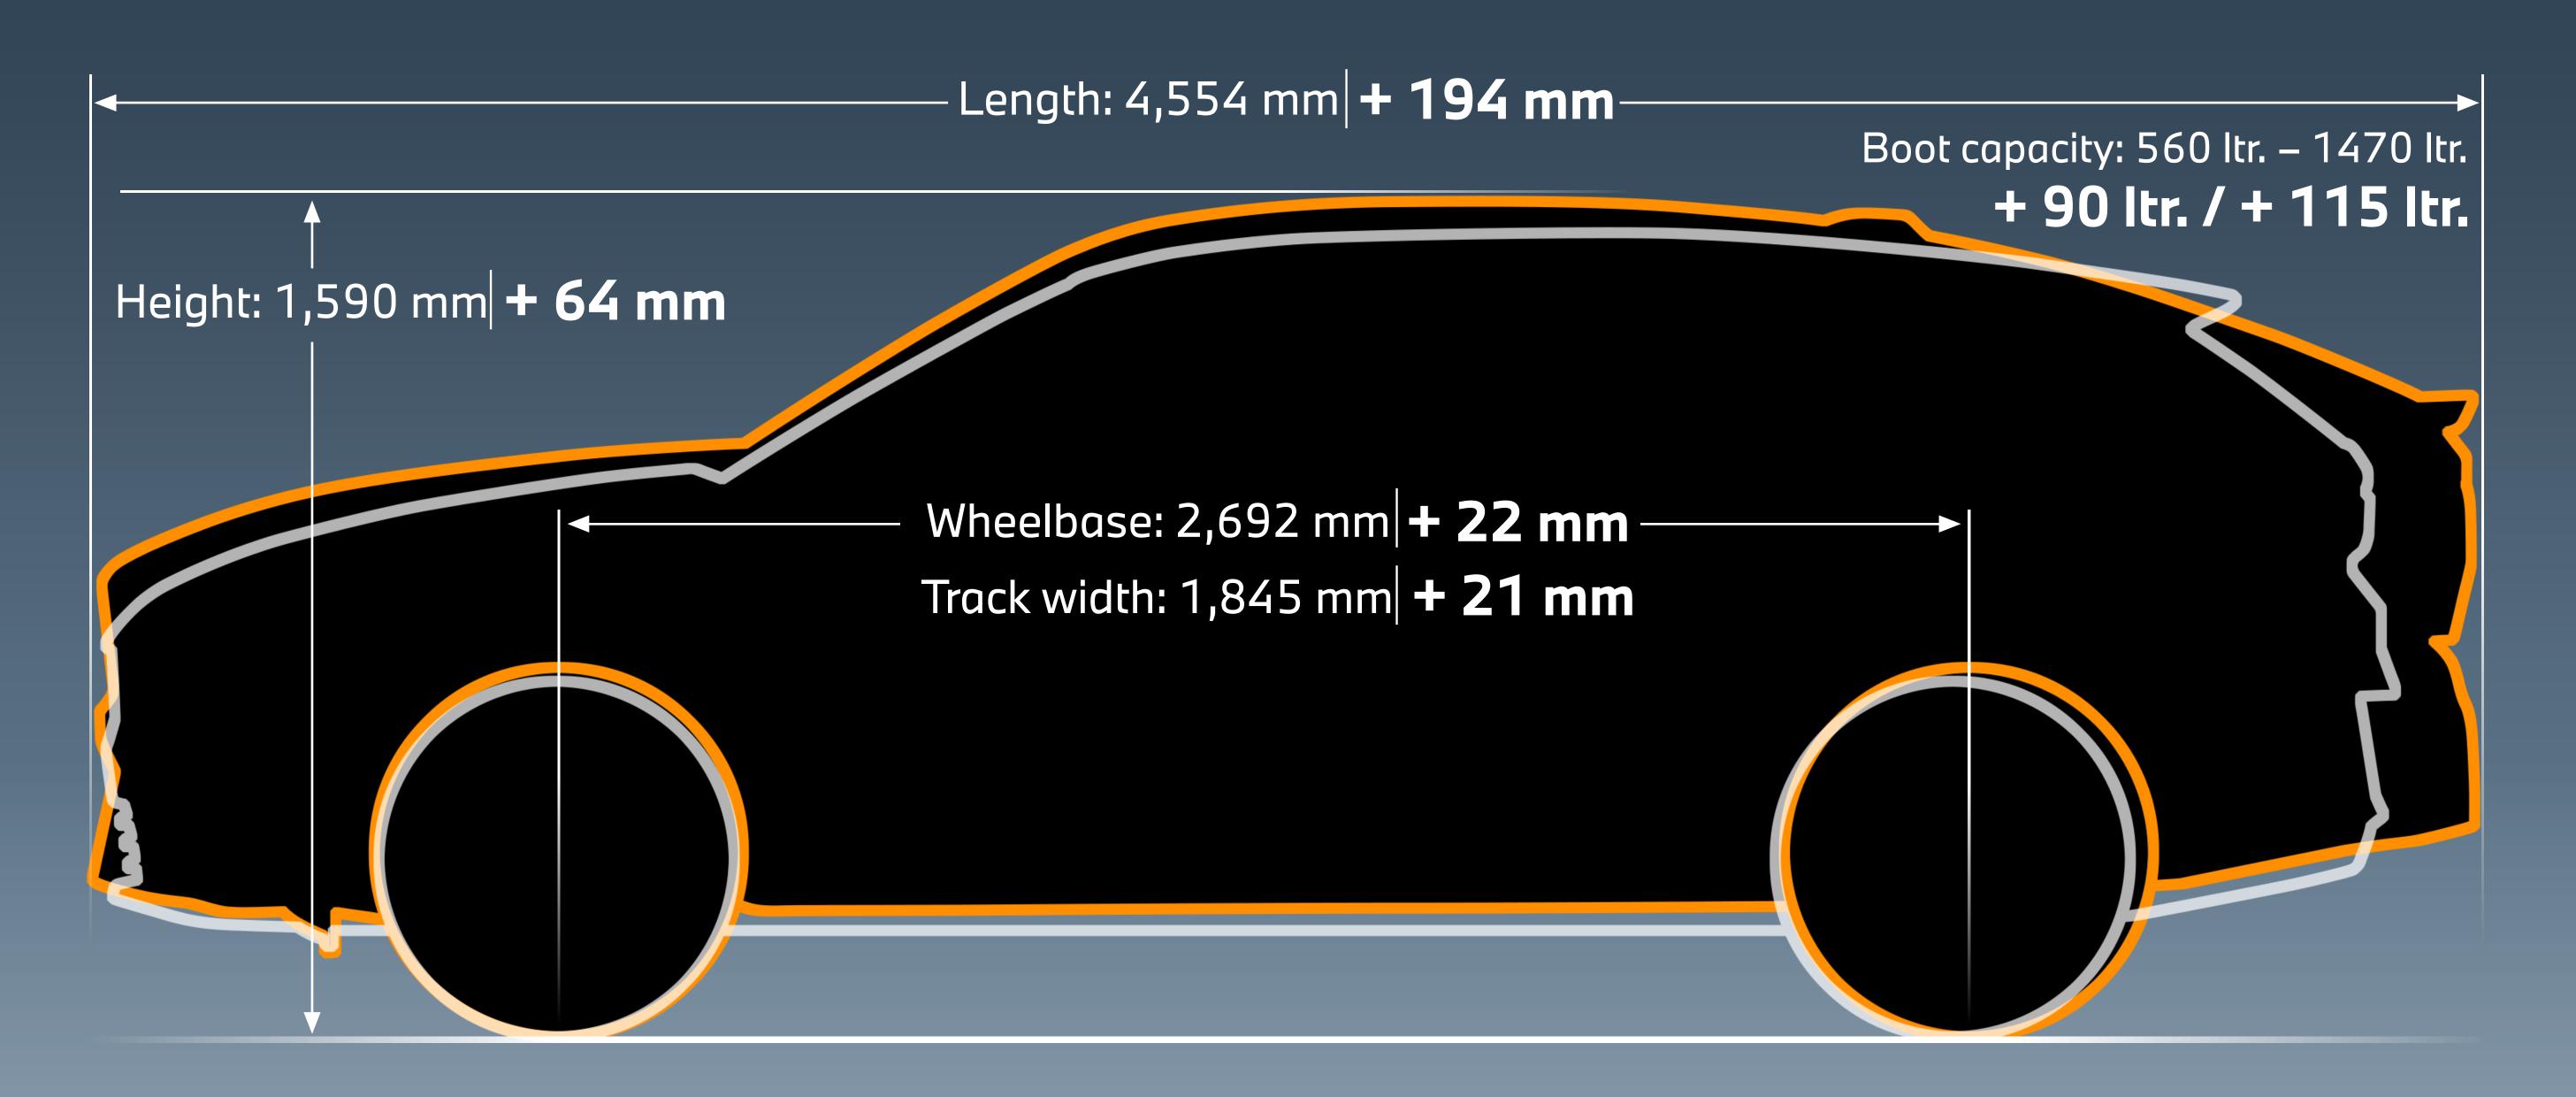

## THE NEW BMW X2 AND IX2.



### THE ALL-NEW BMWX2 AND IX2.









### COMPARISON WITH THE BMW X1.



#### COMPARISON WITH THE PREDECESSOR.



#### THE ALL-NEW BMW X2 AND IX2.

|              | BMW X2 sDrive20i                               | BMW X2 M35i xDrive           | BMW iX2 xDrive30                                     | BMW iX2 eDrive20                              |
|--------------|------------------------------------------------|------------------------------|------------------------------------------------------|-----------------------------------------------|
| Drive        | Three-cylinder petrol engine, 48V mild hybrid. | Four-cylinder petrol engine. | BMW xDrive all-wheel drive with two electric motors. | Front wheel drive with Single electric motor. |
| Acceleration | 8.3 sec (0 – 62 mph)                           | 5.4 sec (0 – 62 mph)         | 5.6 sec (0 – 62 mph)                                 | 8.6 sec (0 –