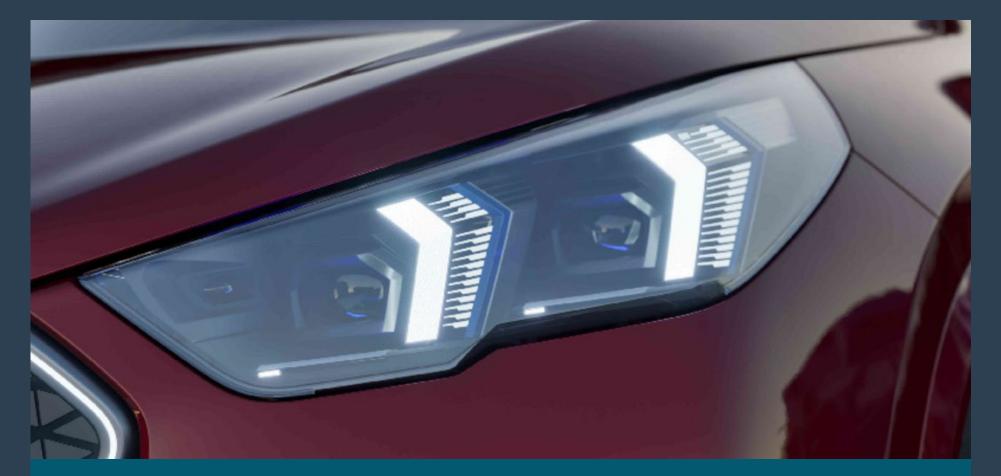

## THE NEW BMW X2 AND iX2. STANDARD SPECIFICATION HIGHLIGHTS.

LED ICON HEADLIGHT AND TAILLIGHT DESIGN

CURVED WIDESCREEN DISPLAY
WITH 0S9

ALCANTARA / VEGANZA SPORT SEATS WITH FRONT SEAT HEATING

M ADAPTIVE SUSPENSION