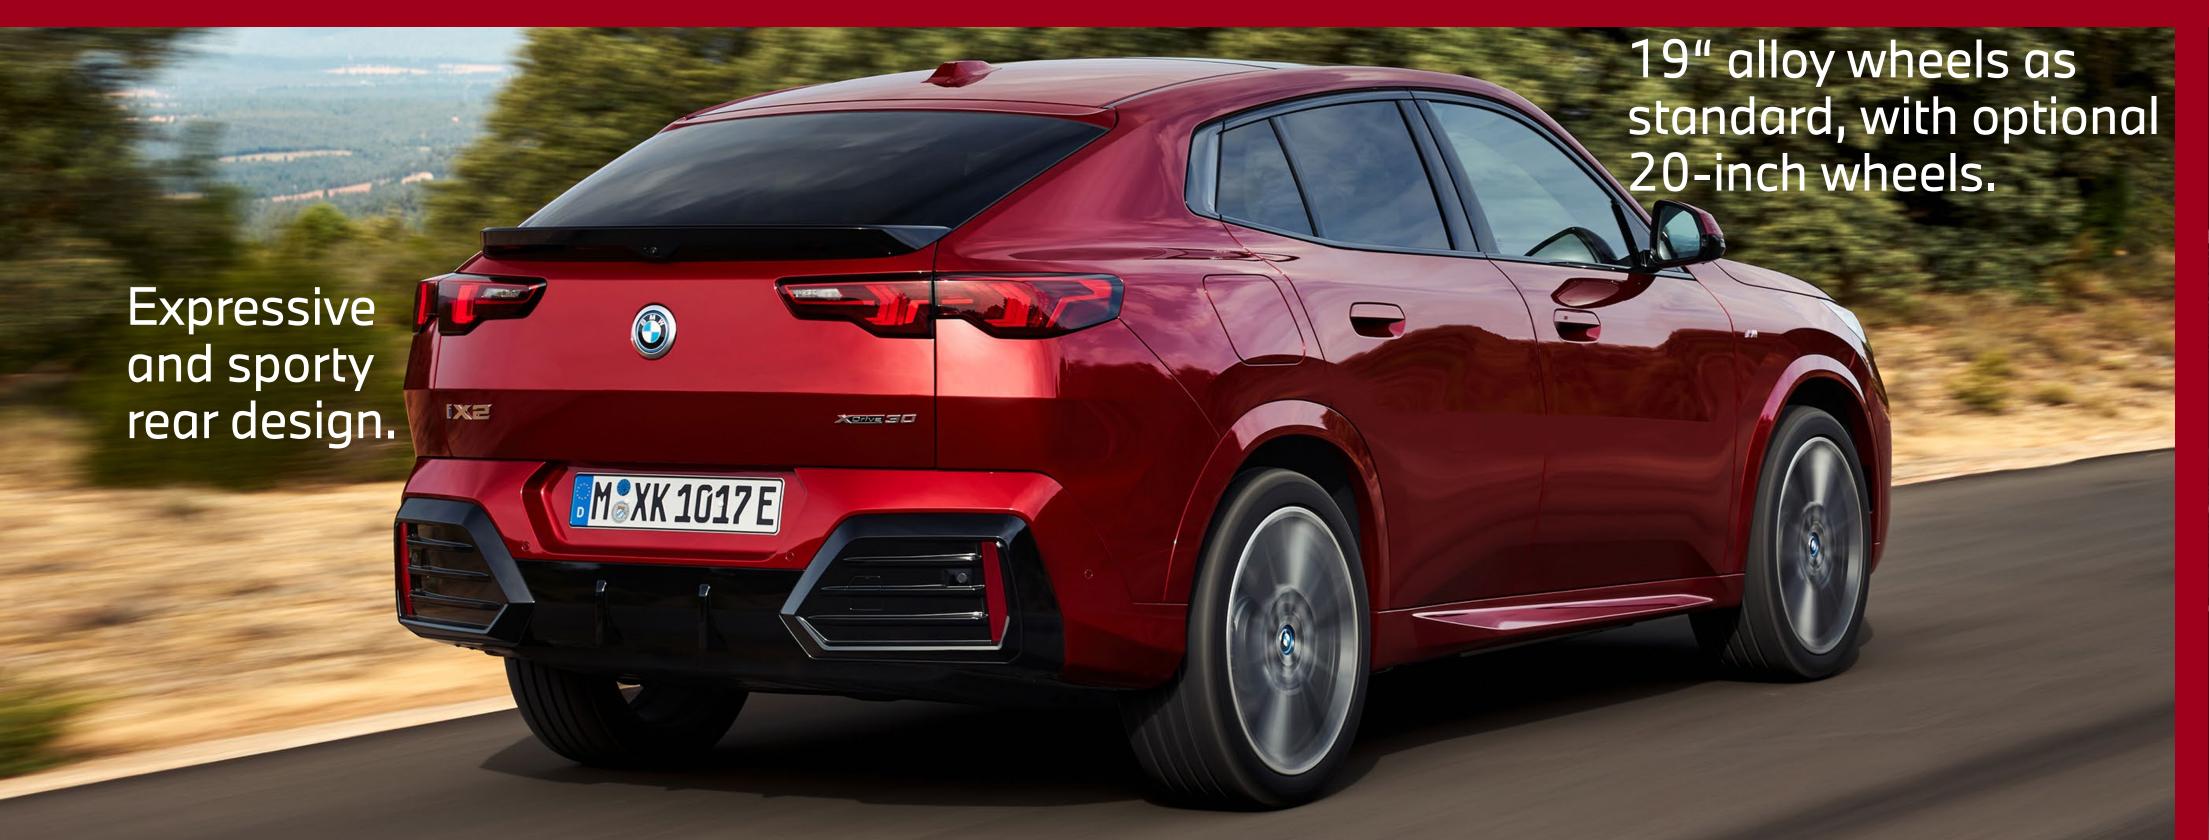

MW X2 M35i xDrive           | BMW iX2 xDrive30                                     | BMW iX2 eDrive20                              |
|--------------|------------------------------------------------|------------------------------|------------------------------------------------------|-----------------------------------------------|
| Drive        | Three-cylinder petrol engine, 48V mild hybrid. | Four-cylinder petrol engine. | BMW xDrive all-wheel drive with two electric motors. | Front wheel drive with Single electric motor. |
| Acceleration | 8.3 sec (0 – 62 mph)                           | 5.4 sec (0 – 62 mph)         | 5.6 sec (0 – 62 mph)                                 | 8.6 sec (0 – 62 mph)                          |

Offered exclusively with M Sport trim in the UK and Ireland.























## THE NEW BMW X2 AND iX2. STANDARD SPECIFICATION HIGHLIGHTS.



LED ICON HEADLIGHT AND TAILLIGHT DESIGN



CURVED WIDESCREEN DISPLAY
WITH 0S9



ALCANTARA / VEGANZA SPORT SEATS WITH FRONT SEAT HEATING



M ADAPTIVE SUSPENSION



PARKING ASSISTANT



19" ALLOY WHEELS (20" ALLOY WHEELS FOR X2 M35i)

# THE NEW BMW X2 AND iX2. ON THE ROAD PRICE.

|                      | Previous X2      | The New BMW X2 |
|----------------------|------------------|----------------|
| X2 sDrive20i M Sport | E43,520 (xDrive) | E40,515        |
| X2 M35i              | E50,920          | E49,340        |
| iX2 eDrive20 M Sport | -                | E51,615        |
| iX2 xDrive30 M Sport | _                | £57,445        |





- > "QuickSelect":

  More intuitive, with focus on first level c