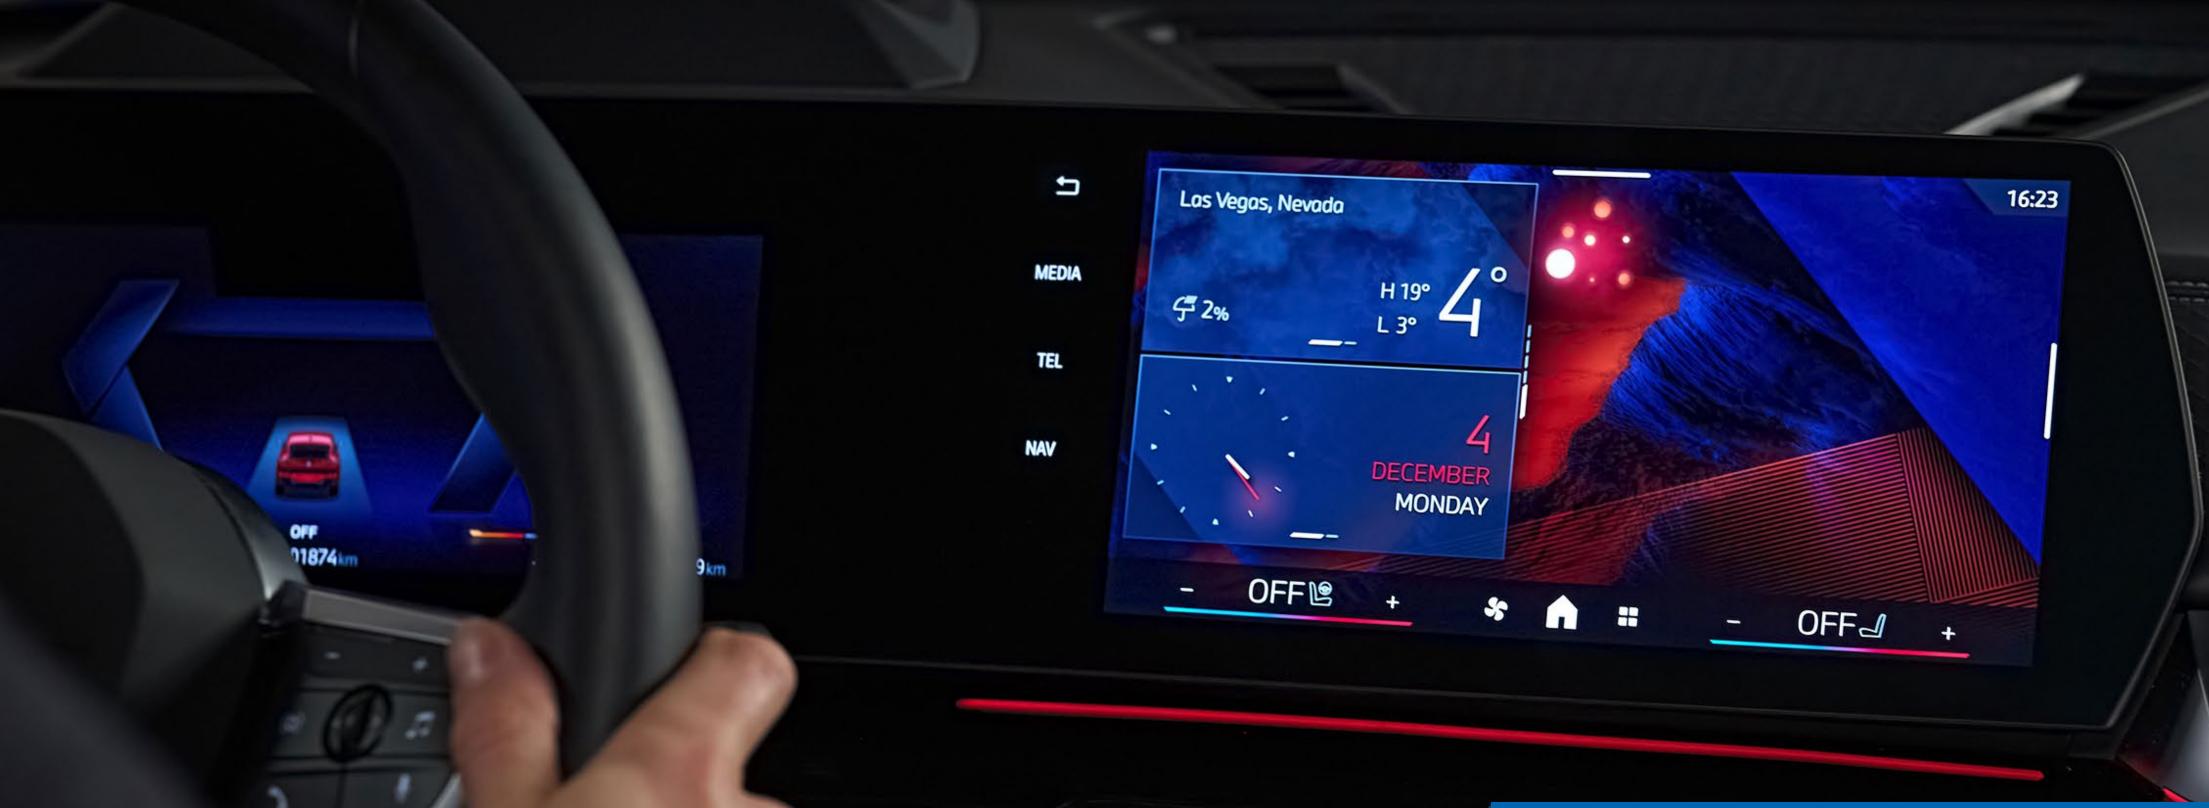

- > "QuickSelect":

  More intuitive, with focus on first level controls.
- > Map centric view extended by individually configurable content to allow convenient access to desired functions.
- ➤ Based on Android Open Source Project, enables rich 3<sup>rd</sup> Party content integration.

#### BMW OPERATING SYSTEM 9.

MORE INTUITIVE & EXTENDED RANGE OF DIGITAL PRODUCTS AND SERVICES.

## BRAND-NEW INFOTAINMENT.

> Video App with a range of ondemand content.

> Controller-based Gaming coming in 2024.