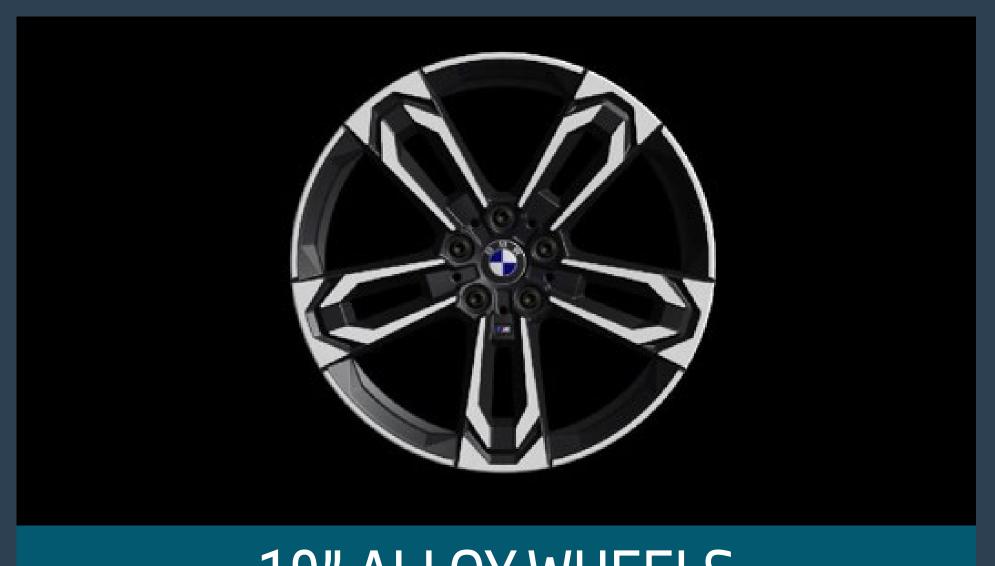

----------------|-----------------------------------------------|
| Drive        | Three-cylinder petrol engine, 48V mild hybrid. | Four-cylinder petrol engine. | BMW xDrive all-wheel drive with two electric motors. | Front wheel drive with Single electric motor. |
| Acceleration | 8.3 sec (0 – 62 mph)                           | 5.4 sec (0 – 62 mph)         | 5.6 sec (0 – 62 mph)                                 | 8.6 sec (0 – 62 mph)                          |

Offered exclusively with M Sport trim in the UK and Ireland.























## THE NEW BMW X2 AND iX2. STANDARD SPECIFICATION HIGHLIGHTS.



LED ICON HEADLIGHT AND TAILLIGHT DESIGN



CURVED WIDESCREEN DISPLAY
WITH 0S9



ALCANTARA / VEGANZA SPORT SEATS WITH FRONT SEAT HEATING



M ADAPTIVE SUSPENSION



PARKING ASSISTANT



19" ALLOY WHEELS (20" ALLOY WHEELS FOR X2 M35i)

# THE NEW BMW X2 AND iX2. ON THE ROAD PRICE.

|                      | Previous X2      | The New BMW X2 |
|----------------------|------------------|----------------|
| X2 sDrive20i M Sport | E43,520 (xDrive) | E40,515        |
| X2 M35i              | E50,920          | E49,340        |
| iX2 eDrive20 M Sport | -                | E51,615        |
| iX2 xDrive30 M Sport | _                | £57,445        |





- > "QuickSelect":

  More intuitive, with focus on first level controls.
- > Map centric view extended by individually configurable content to allow convenient access to desired functions.
- ➤ Based on Android Open Source Project, enables rich 3<sup>rd</sup> Party content integration.

#### BMW OPERATING SYSTEM 9.

MORE INTUITIVE