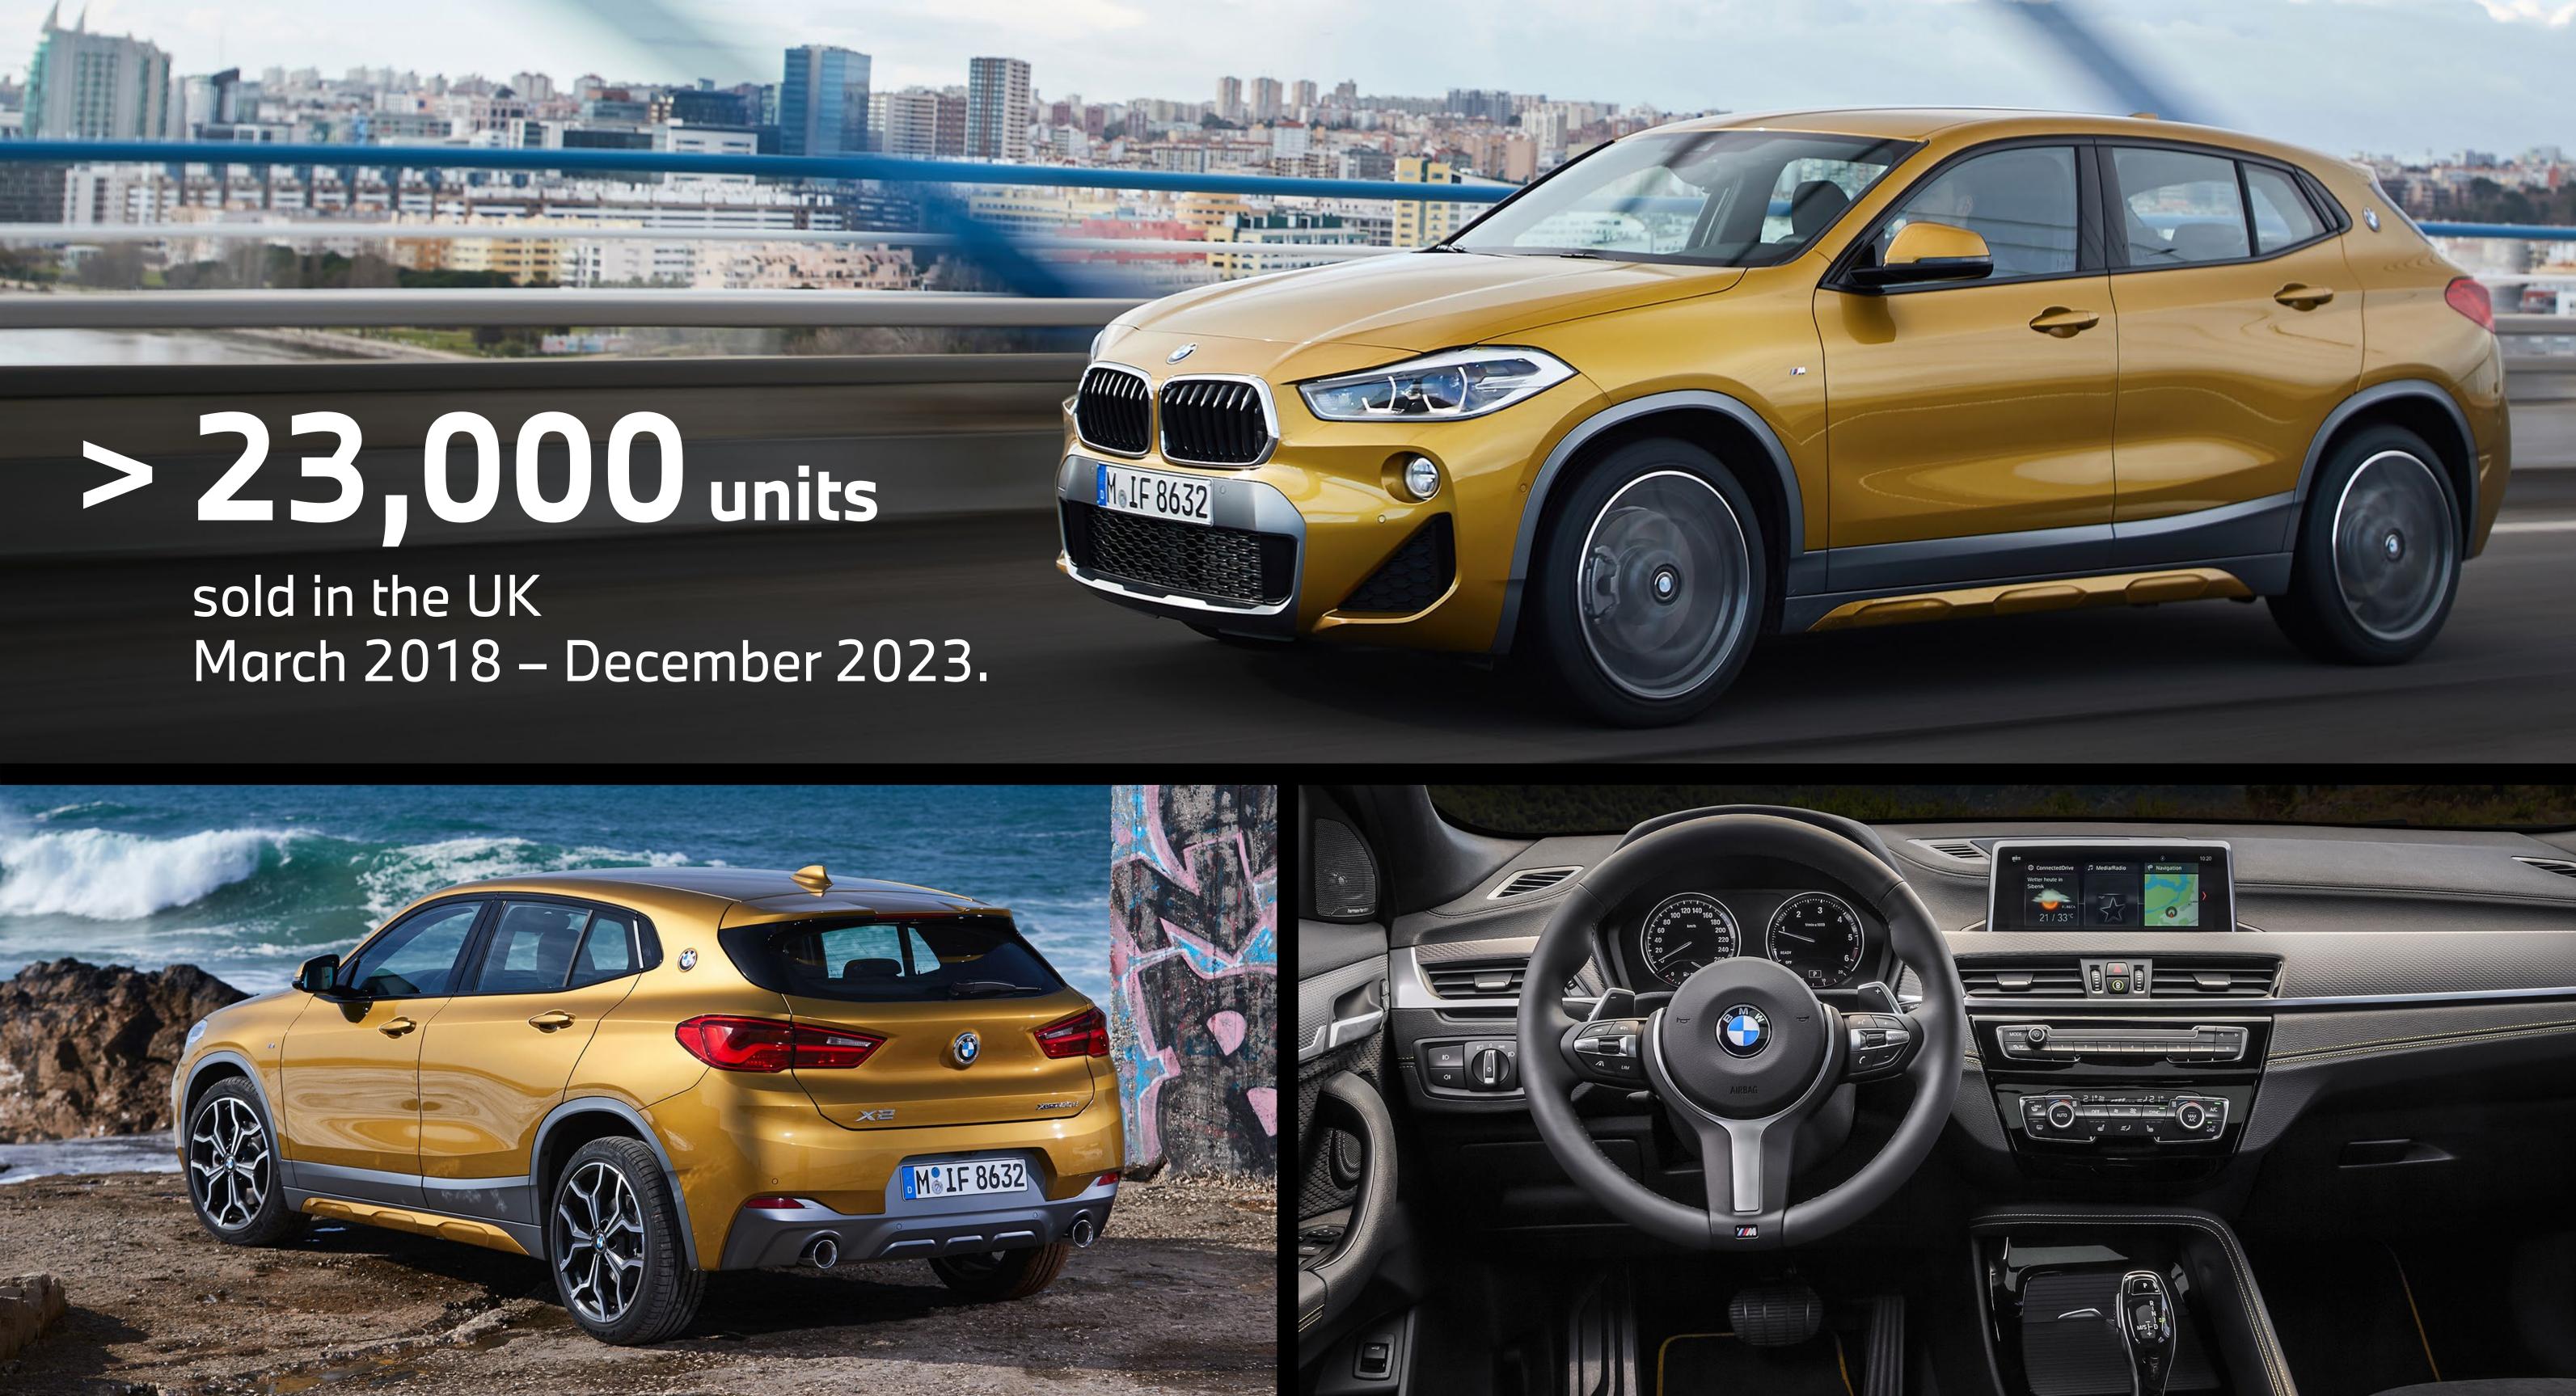

## THE NEW BMW X2 AND IX2.



### THE ALL-NEW BMWX2 AND IX2.









### COMPARISON WITH THE BMW X1.



#### COMPARISON WITH THE PREDECESSOR.



#### THE ALL-NEW BMW X2 AND IX2.

|              | BMW X2 sDrive20i                               | BMW X2 M35i xDrive           | BMW iX2 xDrive30                                     | BMW iX2 eDrive20                              |
|--------------|------------------------------------------------|------------------------------|------------------------------------------------------|-----------------------------------------------|
| Drive        | Three-cylinder petrol engine, 48V mild hybrid. | Four-cylinder petrol engine. | BMW xDrive all-wheel drive with two electric motors. | Front wheel drive with Single electric motor. |
| Acceleration | 8.3 sec (0 – 62 mph)                           | 5.4 sec (0 – 62 mph)