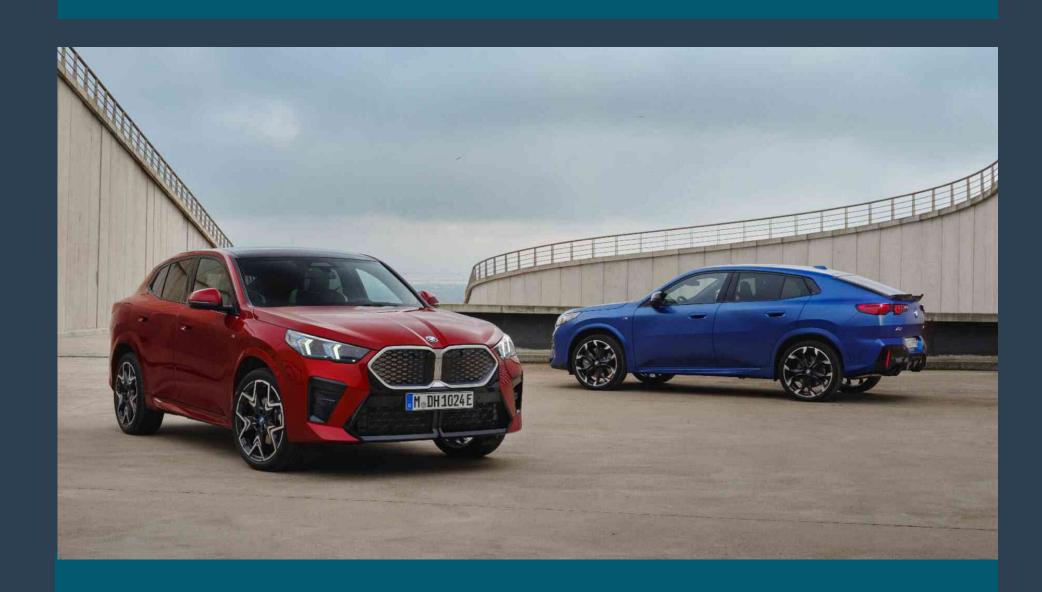

-------|------------------------------------------------------|-----------------------------------------------|
| Drive        | Three-cylinder petrol engine, 48V mild hybrid. | Four-cylinder petrol engine. | BMW xDrive all-wheel drive with two electric motors. | Front wheel drive with Single electric motor. |
| Acceleration | 8.3 sec (0 – 62 mph)                           | 5.4 sec (0 – 62 mph)         | 5.6 sec (0 – 62 mph)                                 | 8.6 sec (0 – 62 mph)                          |

Offered exclusively with M Sport trim in the UK and Ireland.























## THE NEW BMW X2 AND iX2. STANDARD SPECIFICATION HIGHLIGHTS.



LED ICON HEADLIGHT AND TAILLIGHT DESIGN



CURVED WIDESCREEN DISPLAY
WITH 0S9



ALCANTARA / VEGANZA SPORT SEATS WITH FRONT SEAT HEATING



M ADAPTIVE SUSPENSION



PARKING ASSISTANT



19" ALLOY WHEELS (20" ALLOY WHEELS FOR X2 M35i)

# THE NEW BMW X2 AND iX2. ON THE ROAD PRICE.

|                      | Previous X2      | The New BMW X2 |
|----------------------|------------------|----------------|
| X2 sDrive20i M Sport | E43,520 (xDrive) | E40,515        |
| X2 M35i              | E50,920          | E49,340        |
| iX2 eDrive20 M Sport | -                | E51,615        |
| iX2 xDrive30 M Sport | _                | £57,445        |





- > "QuickSelect":

  More intuitive, with focus on first level controls.
- > Map centric view extended by individually configurable content to allow convenient access to desired functions.
- ➤ Based on Android Open Source Project, enables rich 3<sup>rd</sup> Party content integration.