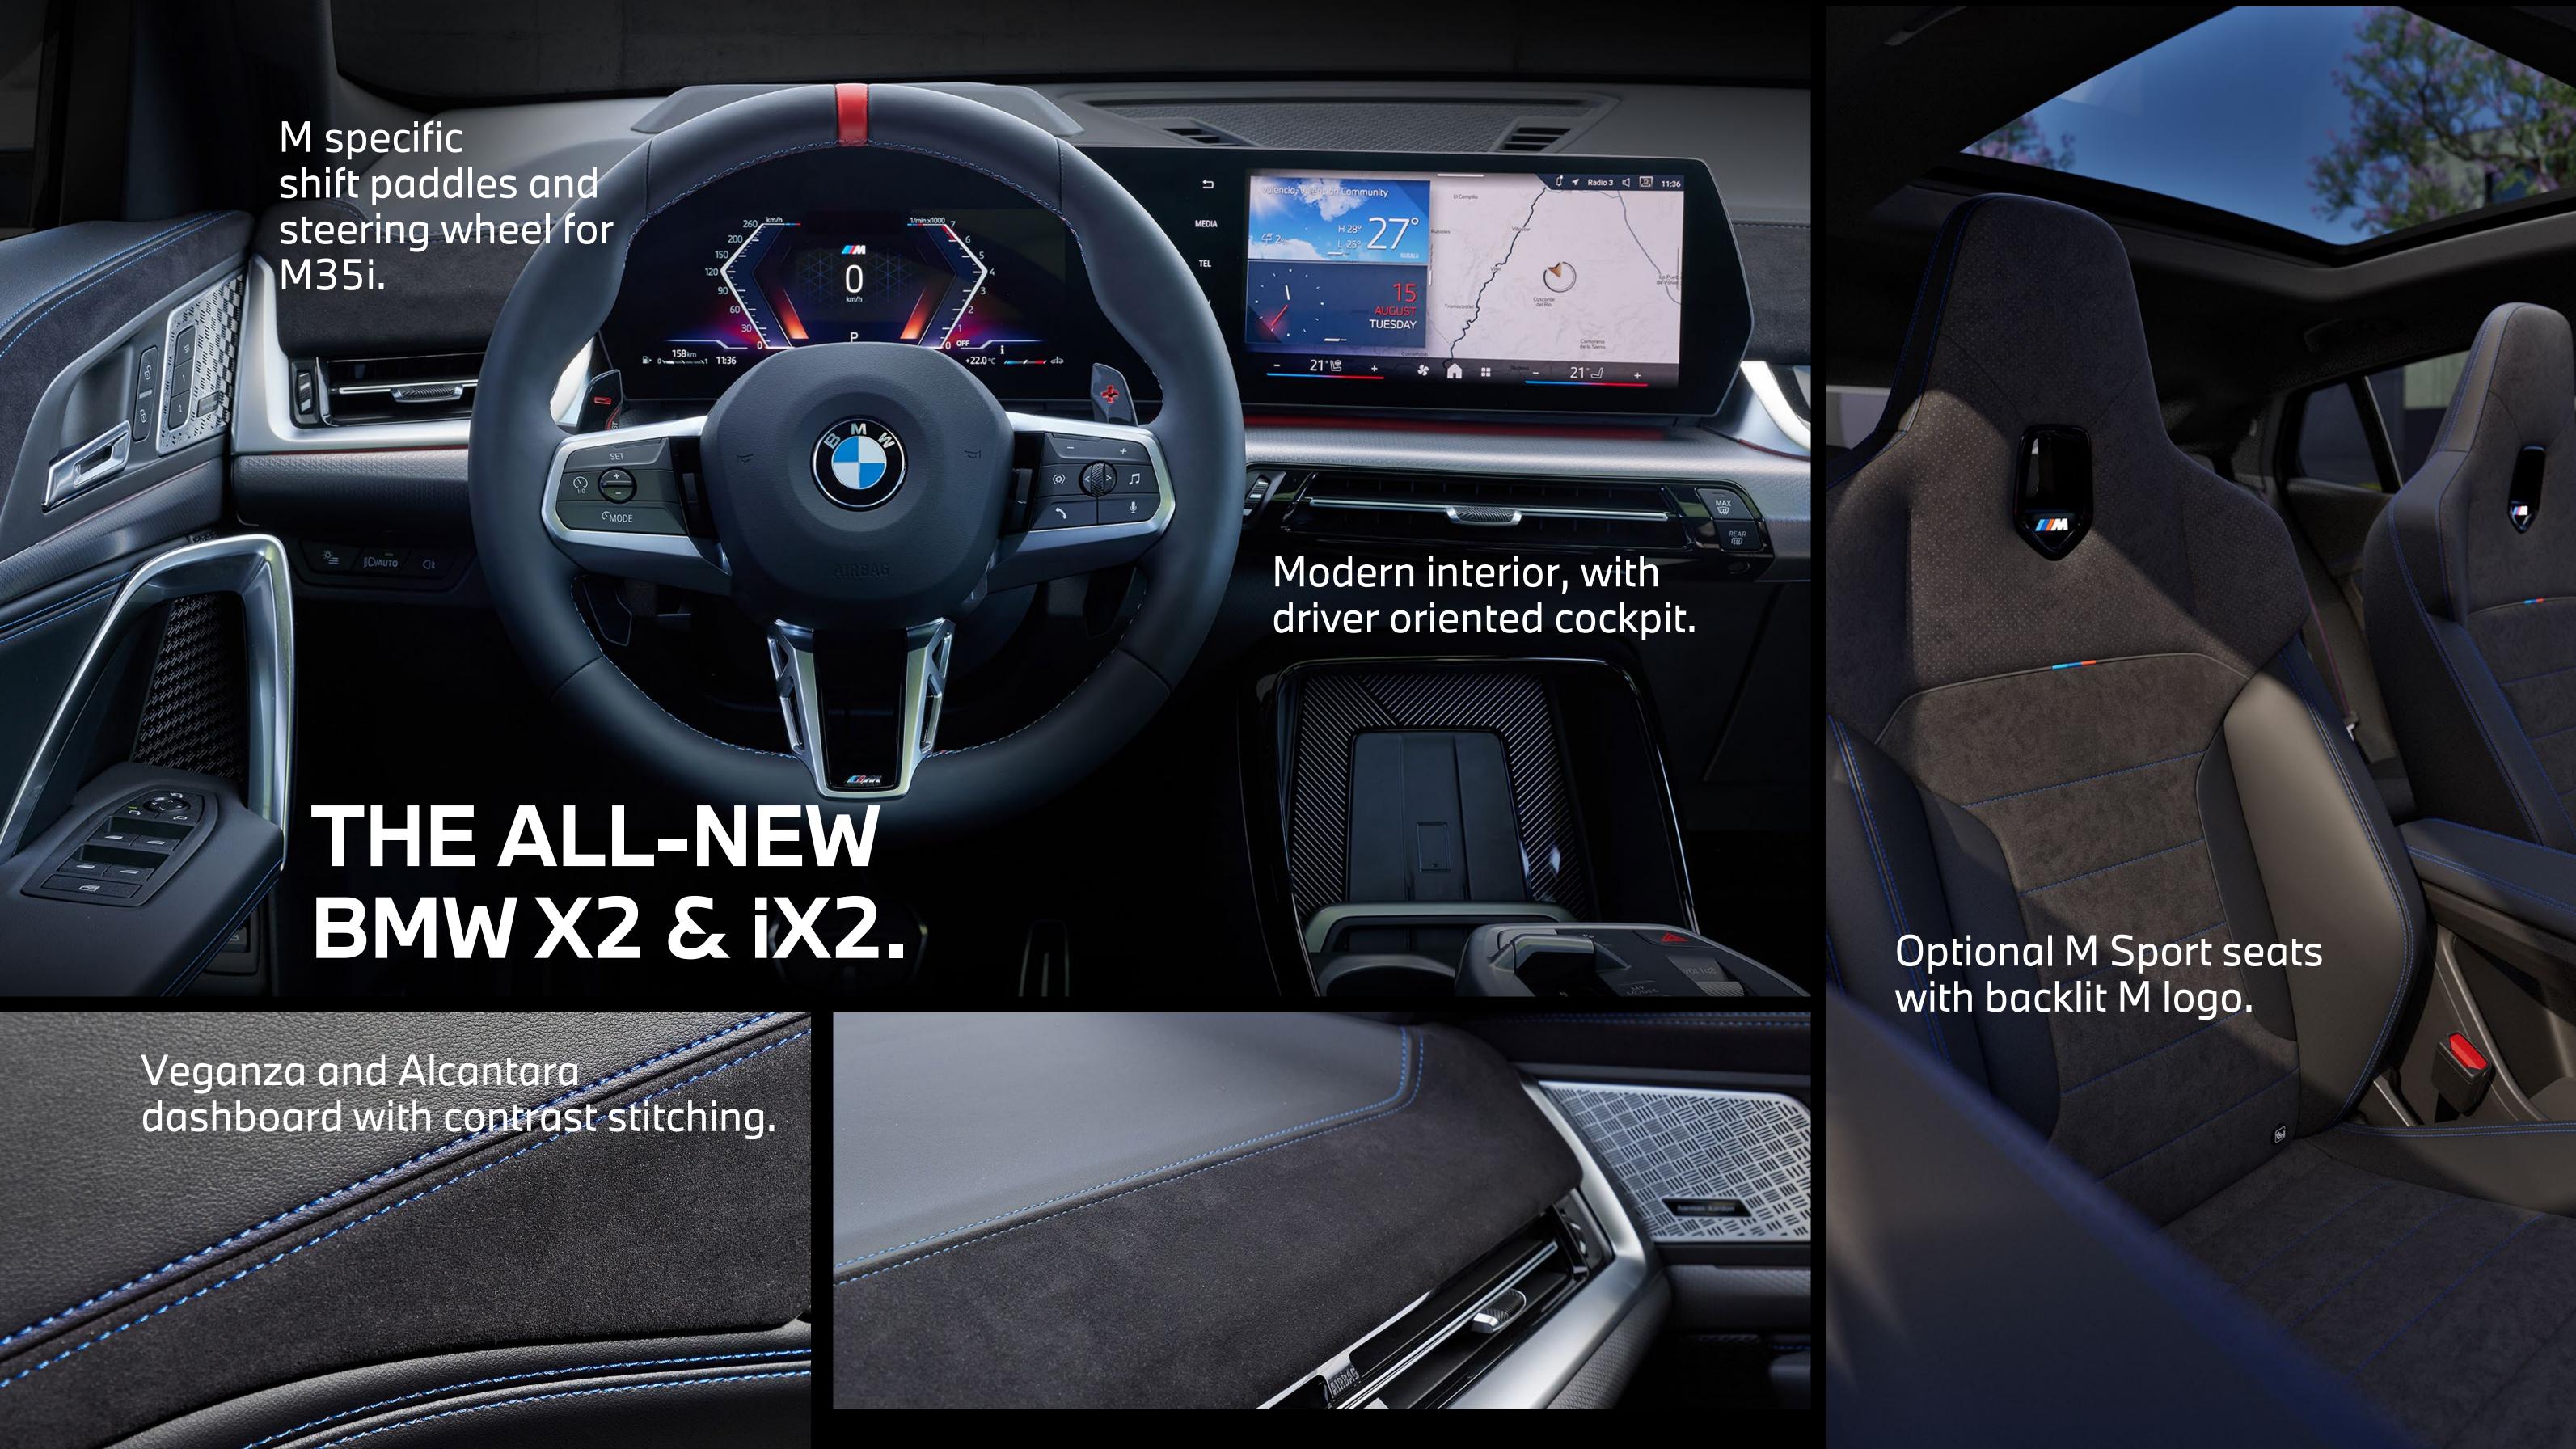

### THE ALL-NEW BMWX2 AND IX2.

## THE NEW BMW X2 AND iX2. STANDARD SPECIFICATION HIGHLIGHTS.

LED ICON HEADLIGHT AND TAILLIGHT DESIGN

CURVED WIDESCREEN DISPLAY
WITH 0S9

ALCANTARA / VEGANZA SPORT SEATS WITH FRONT SEAT HEATING

M ADAPTIVE SUSPENSION