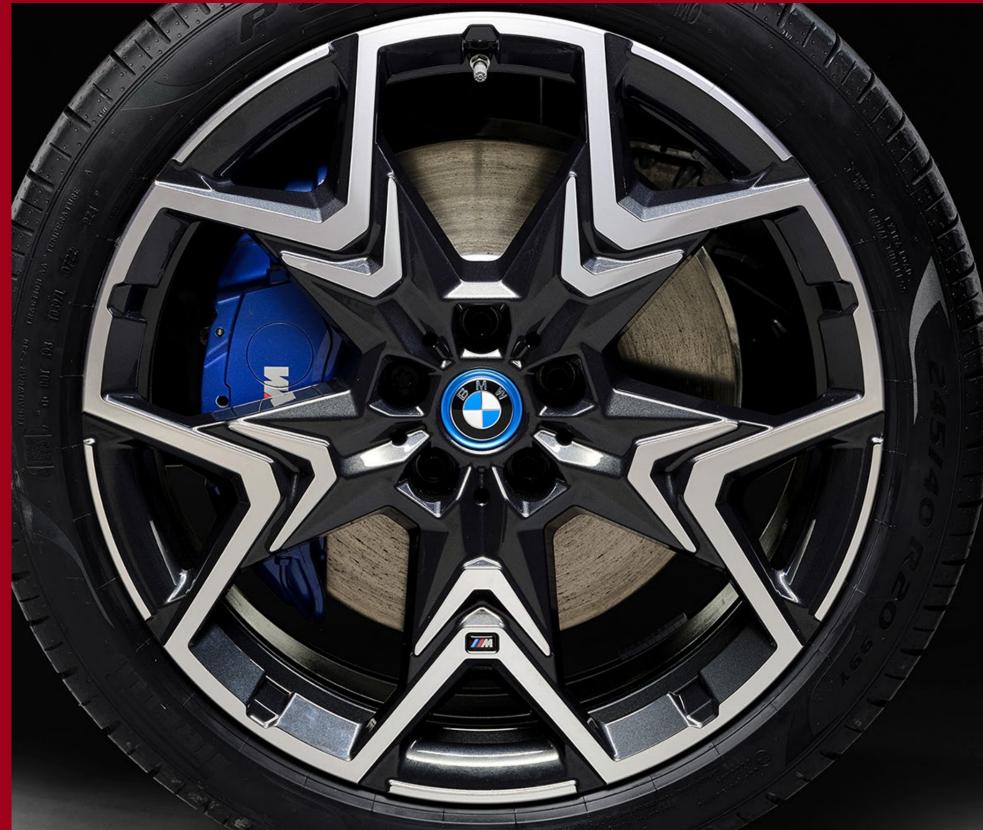

X2 M35i xDrive           | BMW iX2 xDrive30                                     | BMW iX2 eDrive20                              |
|--------------|------------------------------------------------|------------------------------|------------------------------------------------------|-----------------------------------------------|
| Drive        | Three-cylinder petrol engine, 48V mild hybrid. | Four-cylinder petrol engine. | BMW xDrive all-wheel drive with two electric motors. | Front wheel drive with Single electric motor. |
| Acceleration | 8.3 sec (0 – 62 mph)                           | 5.4 sec (0 – 62 mph)         | 5.6 sec (0 – 62 mph)                                 | 8.6 sec (0 – 62 mph)                          |

Offered exclusively with M Sport trim in the UK and Ireland.























## THE NEW BMW X2 AND iX2. STANDARD SPECIFICATION HIGHLIGHTS.



LED ICON HEADLIGHT AND TAILLIGHT DESIGN



CURVED WIDESCREEN DISPLAY
WITH 0S9



ALCANTARA / VEGANZA SPORT SEATS WITH FRONT SEAT HEATING



M ADAPTIVE SUSPENSION



PARKING ASSISTANT



19" ALLOY WHEELS (20" ALLOY WHEELS FOR X2 M35i)

# THE NEW BMW X2 AND iX2. ON THE ROAD PRICE.

|                      | Previous X2      | The New BMW X2 |
|----------------------|------------------|----------------|
| X2 sDrive20i M Sport | E43,520 (xDrive) | E40,515        |
| X2 M35i              | E50,920          | E49,340        |
| iX2 eDrive20 M Sport | -                | E51,615        |
| iX2 xDrive30 M Sport | _                | £57,445        |





- > "QuickSelect":

  More intuitive, with focus on first level con