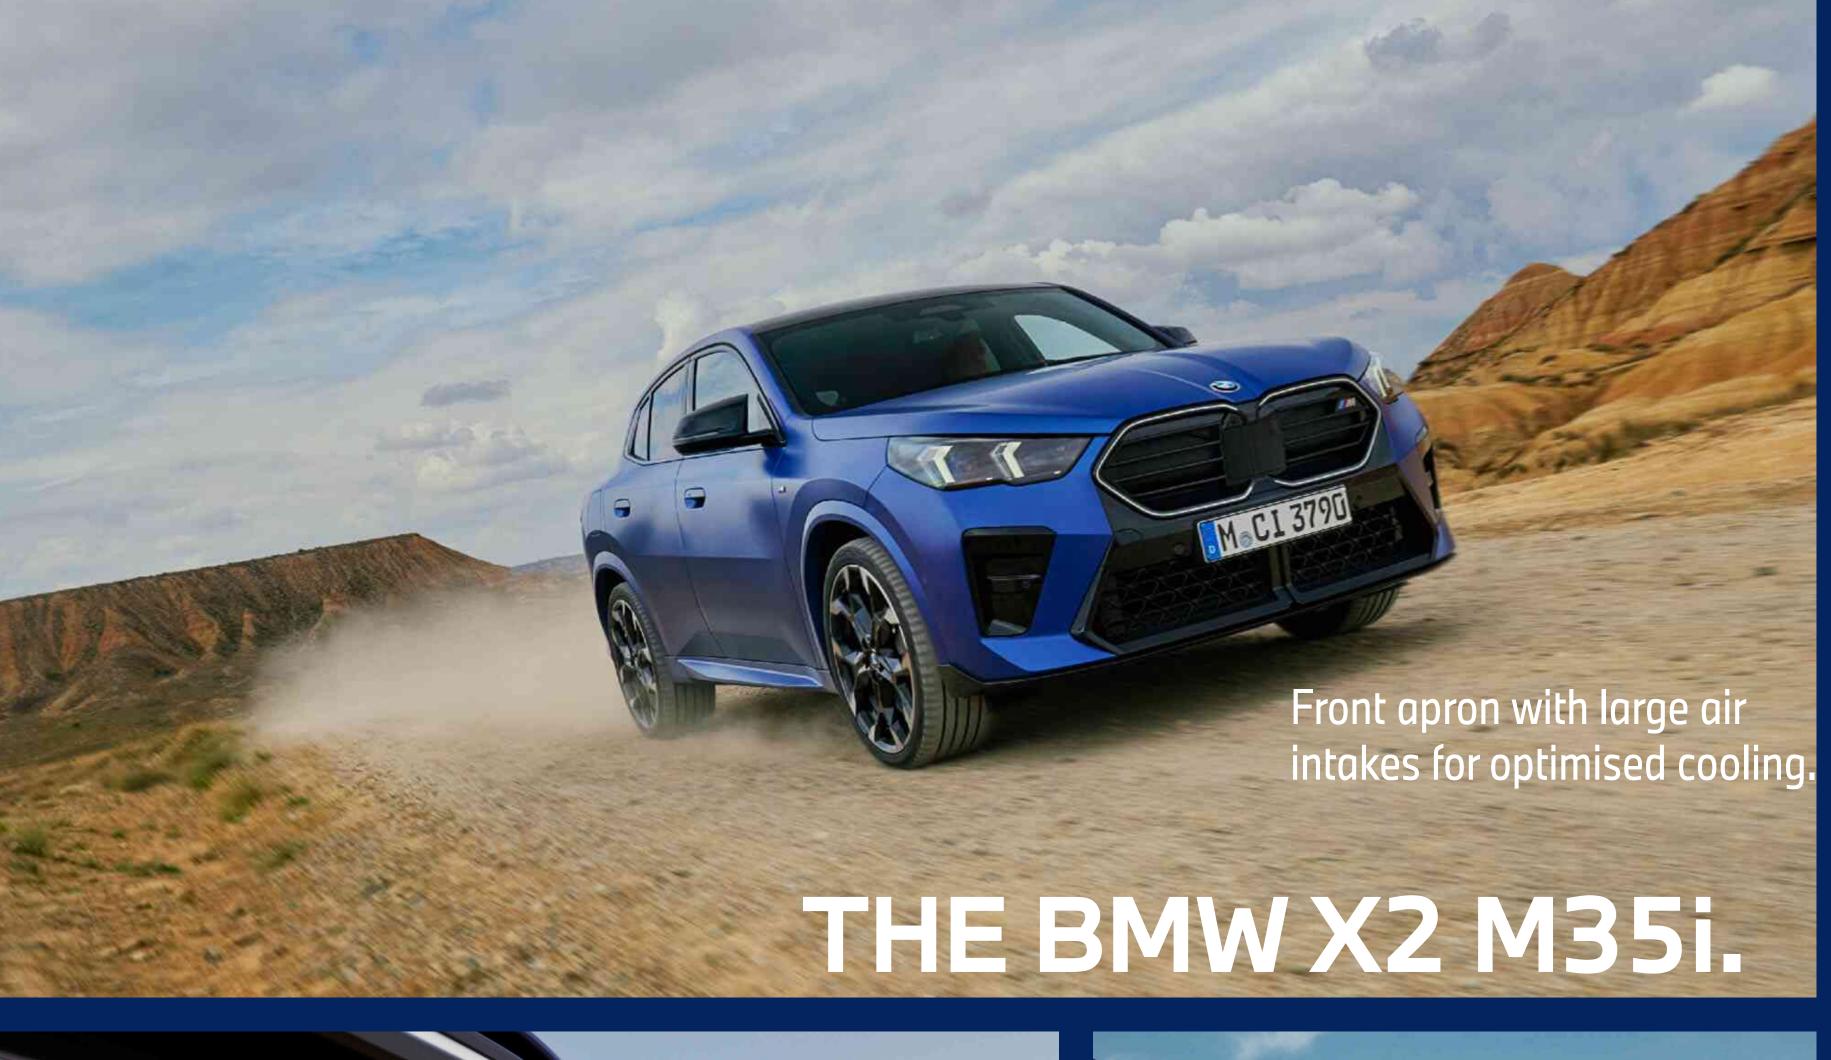

2 M35i xDrive           | BMW iX2 xDrive30                                     | BMW iX2 eDrive20                              |
|--------------|------------------------------------------------|------------------------------|------------------------------------------------------|-----------------------------------------------|
| Drive        | Three-cylinder petrol engine, 48V mild hybrid. | Four-cylinder petrol engine. | BMW xDrive all-wheel drive with two electric motors. | Front wheel drive with Single electric motor. |
| Acceleration | 8.3 sec (0 – 62 mph)                           | 5.4 sec (0 – 62 mph)         | 5.6 sec (0 – 62 mph)                                 | 8.6 sec (0 – 62 mph)                          |

Offered exclusively with M Sport trim in the UK and Ireland.























## THE NEW BMW X2 AND iX2. STANDARD SPECIFICATION HIGHLIGHTS.



LED ICON HEADLIGHT AND TAILLIGHT DESIGN



CURVED WIDESCREEN DISPLAY
WITH 0S9



ALCANTARA / VEGANZA SPORT SEATS WITH FRONT SEAT HEATING



M ADAPTIVE SUSPENSION



PARKING ASSISTANT



19" ALLOY WHEELS (20" ALLOY WHEELS FOR X2 M35i)

# THE NEW BMW X2 AND iX2. ON THE ROAD PRICE.

|                      | Previous X2      | The New BMW X2 |
|----------------------|------------------|----------------|
| X2 sDrive20i M Sport | E43,520 (xDrive) | E40,515        |
| X2 M35i              | E50,920          | E49,340        |
| iX2 eDrive20 M Sport | -                | E51,615        |
| iX2 xDrive30 M Sport | _                | £57,445        |





- > "QuickSelect":

  More intuitive, with focus on first level contr