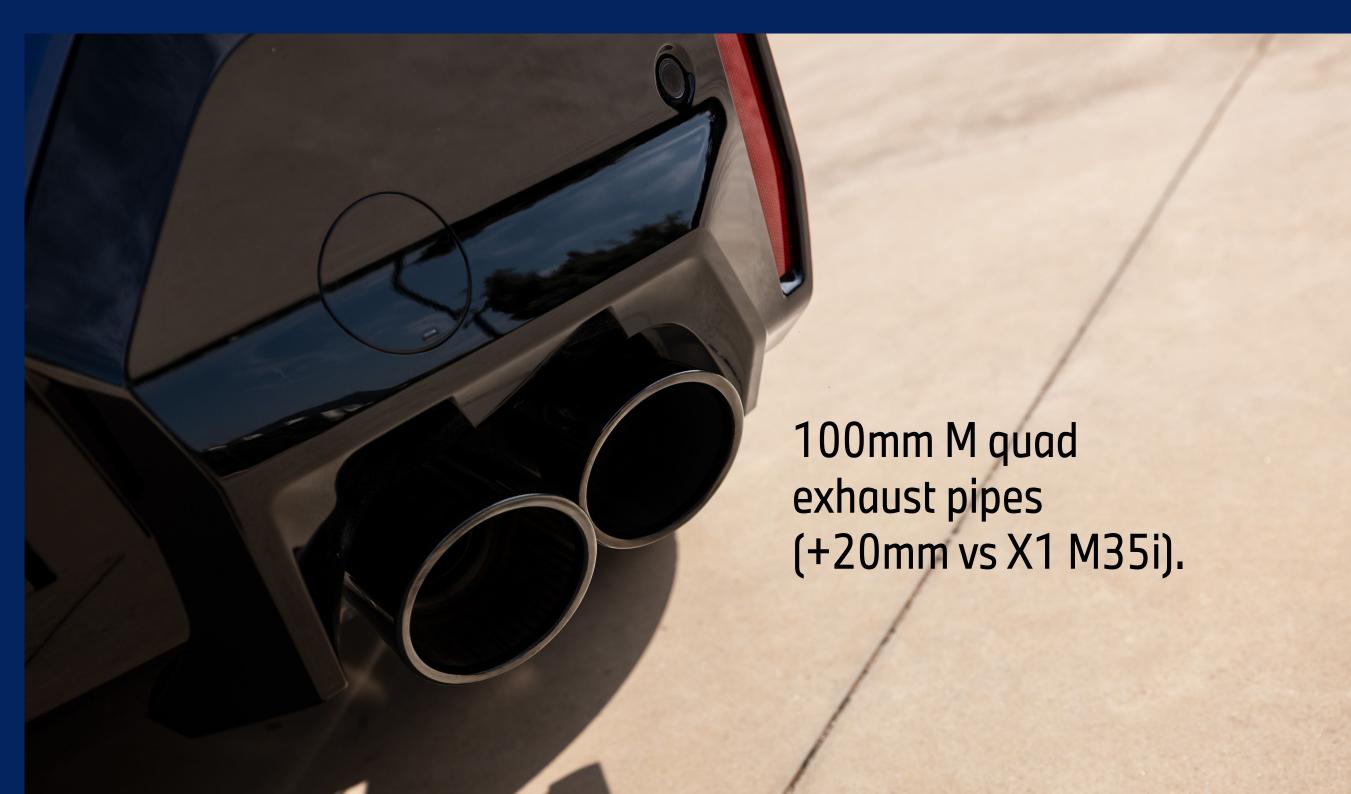

## THE NEW BMW X2 AND iX2. STANDARD SPECIFICATION HIGHLIGHTS.

LED ICON HEADLIGHT AND TAILLIGHT DESIGN

CURVED WIDESCREEN DISPLAY
WITH 0S9

ALCANTARA / VEGANZA SPORT SEATS WITH FRONT SEAT HEATING

M ADAPTIVE SUSPENSION