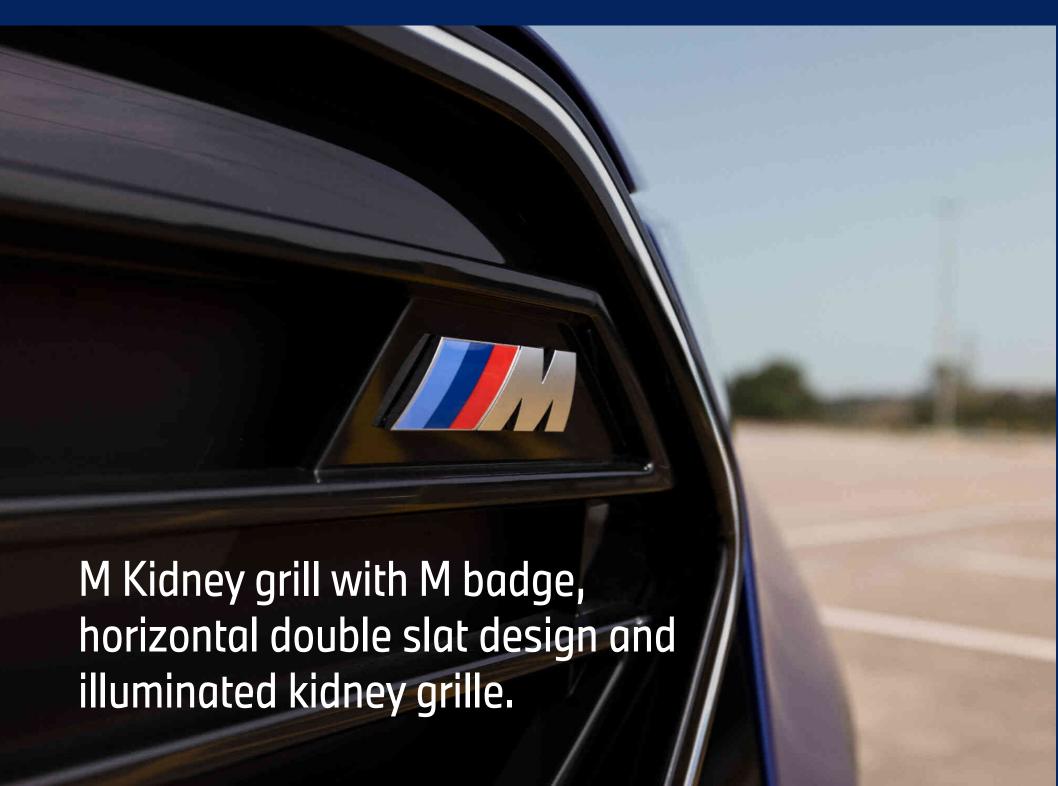

## THE NEW BMW X2 AND iX2. STANDARD SPECIFICATION HIGHLIGHTS.

LED ICON HEADLIGHT AND TAILLIGHT DESIGN

CURVED WIDESCREEN DISPLAY
WITH 0S9

ALCANTARA / VEGANZA SPORT SEATS WITH FRONT SEAT HEATING

M ADAPTIVE SUSPENSION