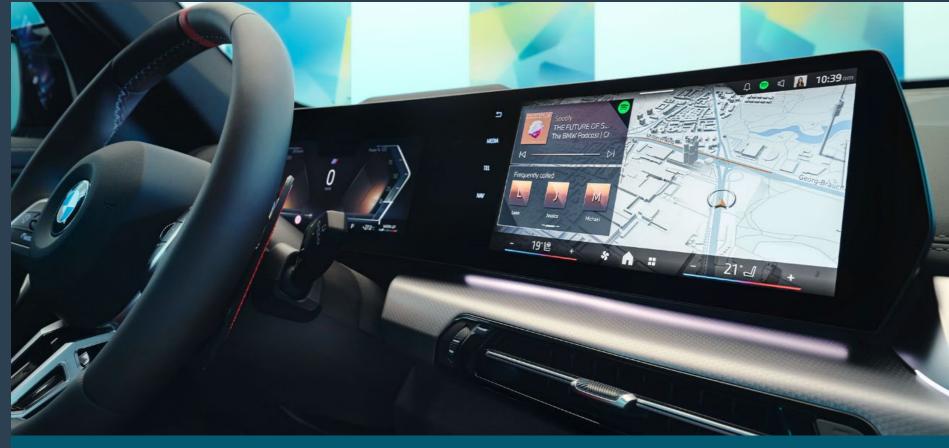

- > "QuickSelect":

  More intuitive, with focus on first level controls.
- > Map centric view extended by individually configurable content to allow convenient access to desired functions.
- ➤ Based on Android Open Source Project, enables rich 3<sup>rd</sup> Party content integration.

#### BMW OPERATING SYSTEM 9.

MORE INTUITIVE & EXTENDED RANGE OF DIGITAL PRODUCTS AND SERVICES.

## BRAND-NEW INFOTAINMENT.

> Video App with a range of ondemand content.

> Controller-based Gaming coming in 2024.