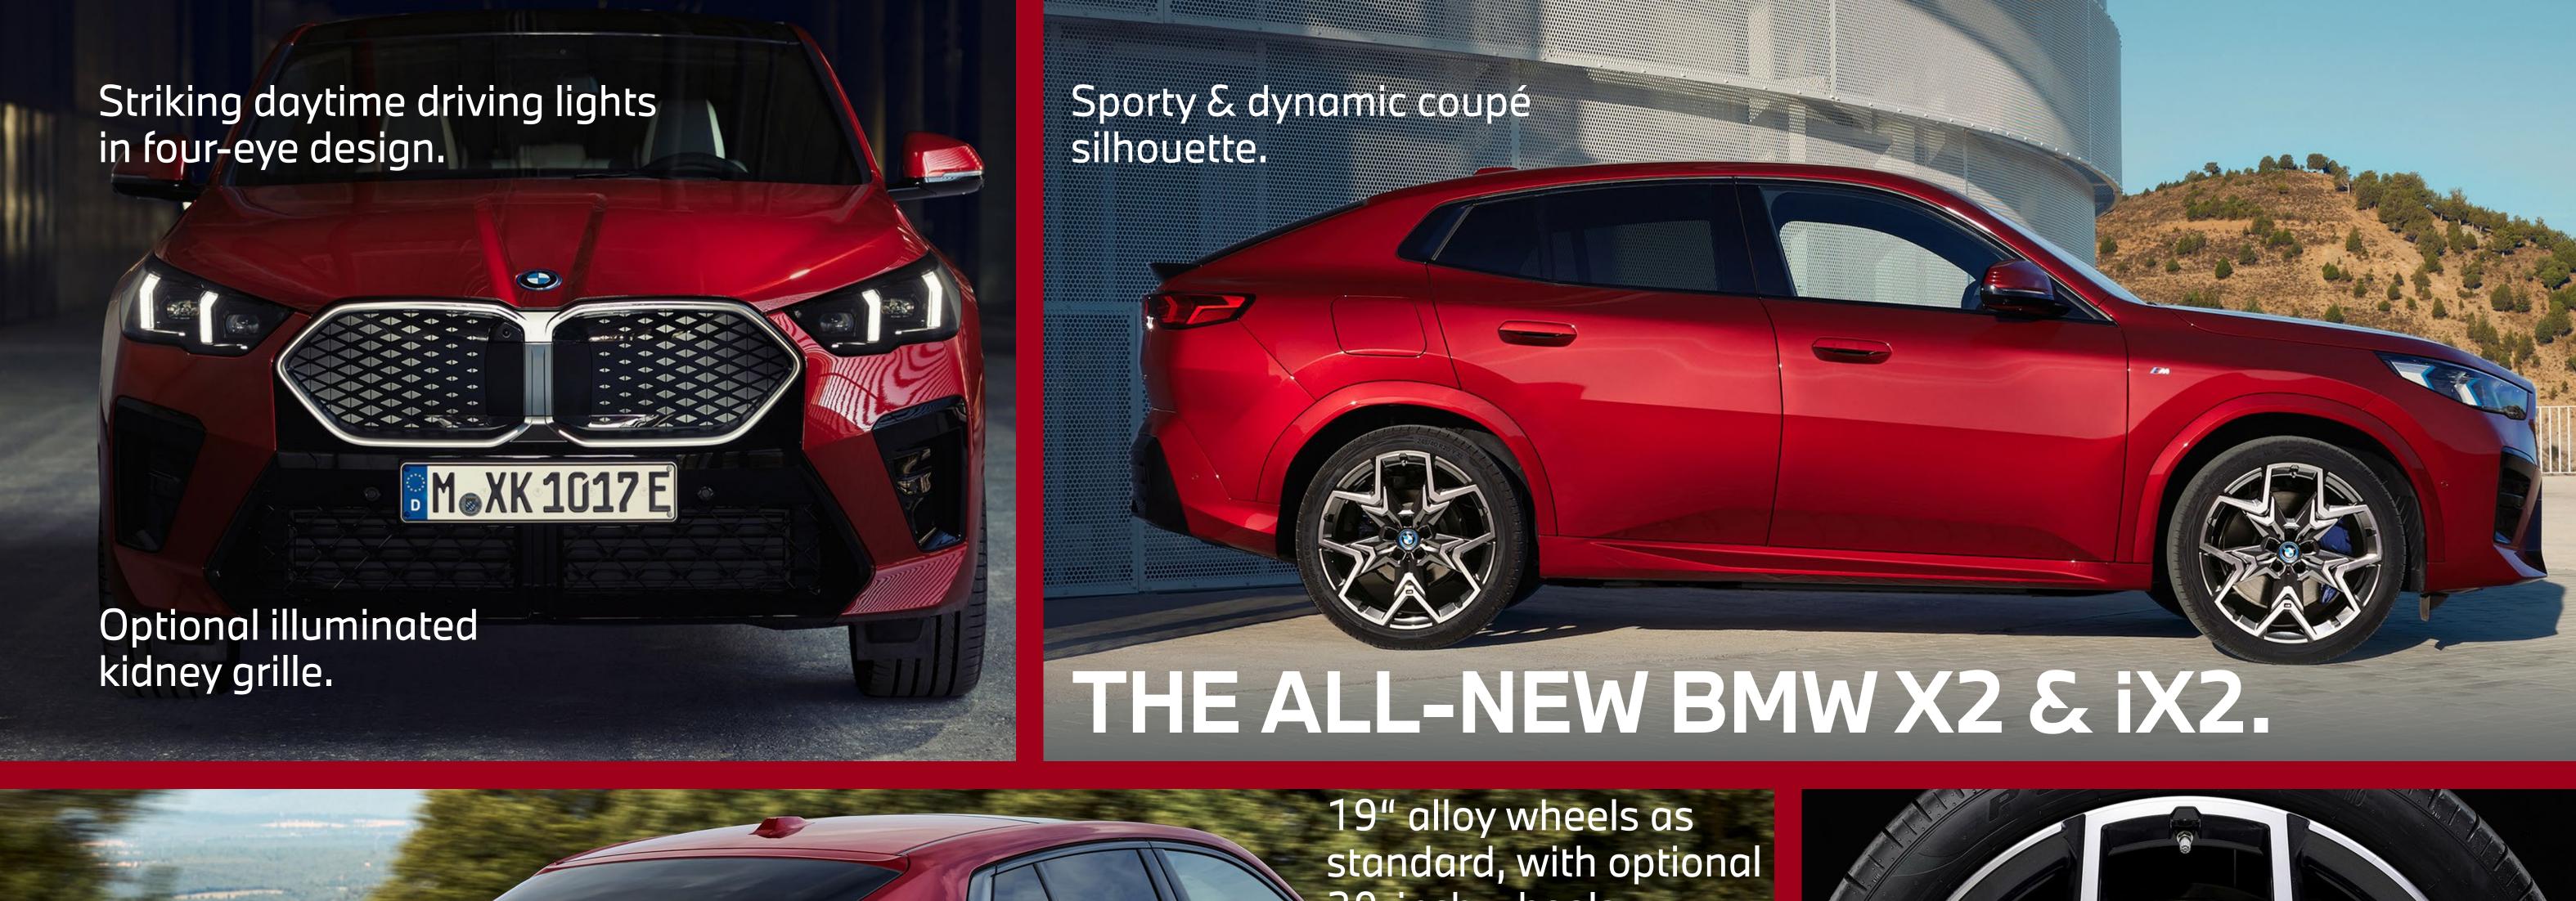

BMW X2 M35i xDrive           | BMW iX2 xDrive30                                     | BMW iX2 eDrive20                              |
|--------------|------------------------------------------------|------------------------------|------------------------------------------------------|-----------------------------------------------|
| Drive        | Three-cylinder petrol engine, 48V mild hybrid. | Four-cylinder petrol engine. | BMW xDrive all-wheel drive with two electric motors. | Front wheel drive with Single electric motor. |
| Acceleration | 8.3 sec (0 – 62 mph)                           | 5.4 sec (0 – 62 mph)         | 5.6 sec (0 – 62 mph)                                 | 8.6 sec (0 – 62 mph)                          |

Offered exclusively with M Sport trim in the UK and Ireland.























## THE NEW BMW X2 AND iX2. STANDARD SPECIFICATION HIGHLIGHTS.



LED ICON HEADLIGHT AND TAILLIGHT DESIGN



CURVED WIDESCREEN DISPLAY
WITH 0S9



ALCANTARA / VEGANZA SPORT SEATS WITH FRONT SEAT HEATING



M ADAPTIVE SUSPENSION



PARKING ASSISTANT



19" ALLOY WHEELS (20" ALLOY WHEELS FOR X2 M35i)

# THE NEW BMW X2 AND iX2. ON THE ROAD PRICE.

|                      | Previous X2      | The New BMW X2 |
|----------------------|------------------|----------------|
| X2 sDrive20i M Sport | E43,520 (xDrive) | E40,515        |
| X2 M35i              | E50,920          | E49,340        |
| iX2 eDrive20 M Sport | -                | E51,615        |
| iX2 xDrive30 M Sport | _                | £57,445        |





- > "QuickSelect":

  More intuitive, with focus on first level