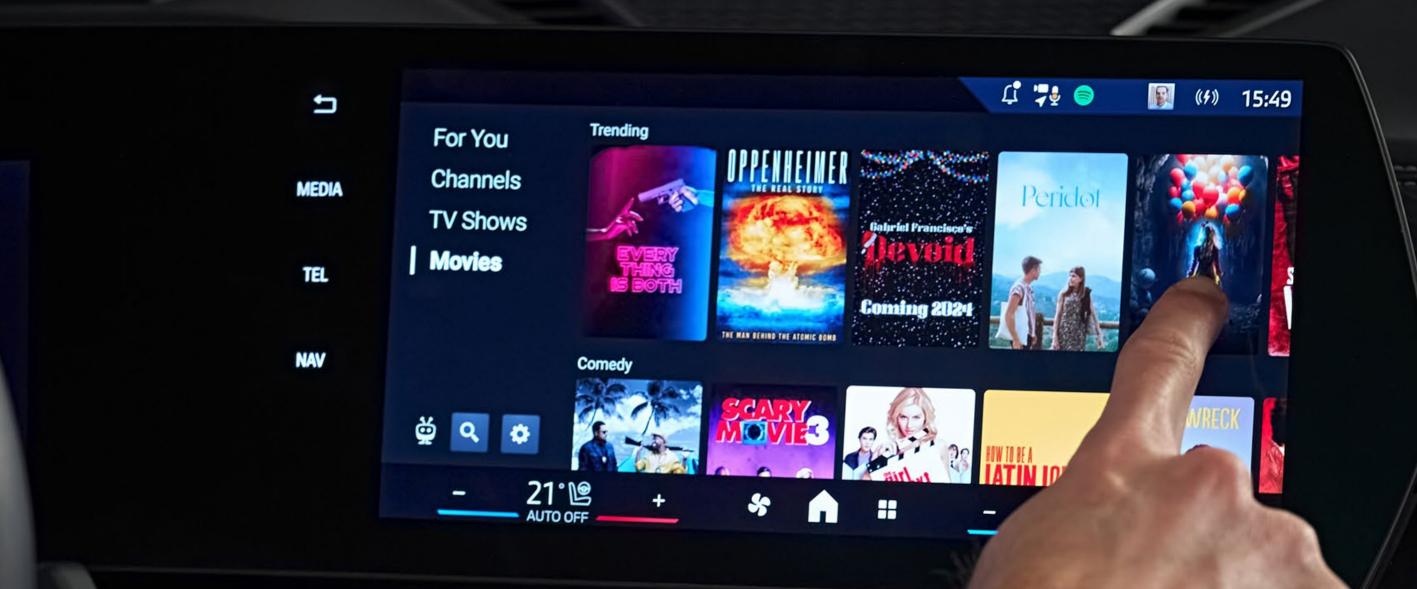

## BRAND-NEW INFOTAINMENT.

> Video App with a range of ondemand content.

> Controller-based Gaming coming in 2024.