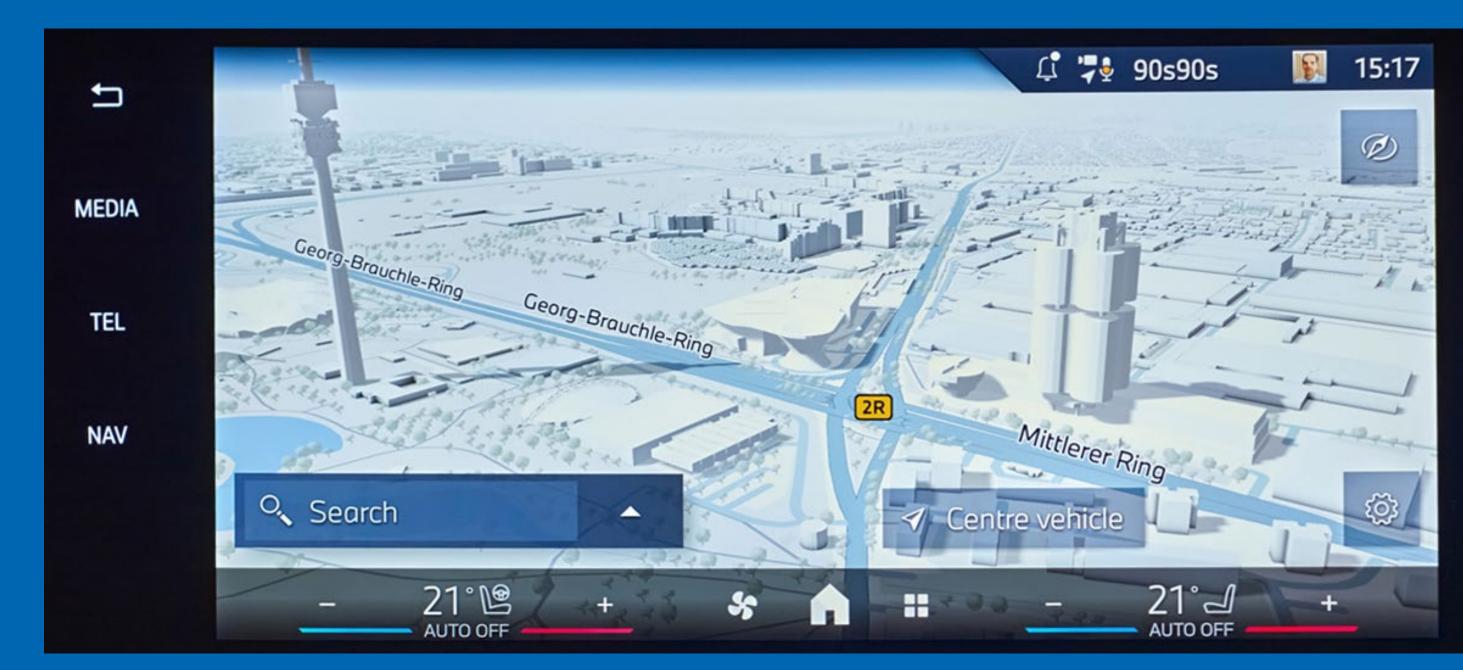

- > "QuickSelect":

  More intuitive, with focus on first level controls.
- > Map centric view extended by individually configurable content to allow convenient access to desired functions.
- ➤ Based on Android Open Source Project, enables rich 3<sup>rd</sup> Party content integration.

#### BMW OPERATING SYSTEM 9.

MORE INTUITIVE & EXTENDED RANGE OF DIGITAL PRODUCTS AND SERVICES.