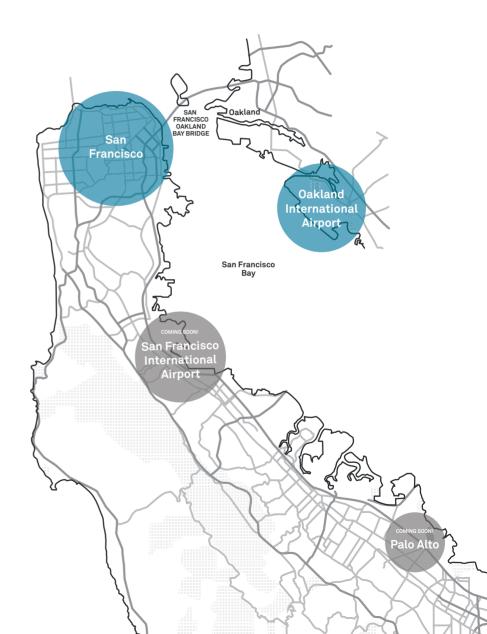

## San Francisco Bay Area

520 Mason St\* SIGN UP NOW!

520 Mason St. San Francisco, CA 94102 Open: 24/7/365 BART Station Powell St., 0.4 miles, 8 min

Parc 55 Garage

55 Cyril Magnin St, San Francisco, CA 94102 Open: 24/7/365 BART Station Powell St., 0.1 miles, 3 min

433 Mason St

433 Mason St. San Francisco, CA 94102 Open: 24/7/365 Cable Car Powell St & Geary Blvd, 0.1 miles, 3 min

225 Bush\* SIGN UP NOW!

225 Bush St. San Francisco, CA 94104 Open: Weekdays, 6 am - 7 pm BART Station Montgomery St, 0.2 miles, 4 min

JW Marriott

513 Mason St, San Francisco, CA 94102 Open: 24/7/365 Cable Car Powell & Post St, 0.1 miles, 2 min

Fisherman's Wharf Marriott

1250 Columbus Ave. San Francisco, CA 94133 Open: 24/7/365 Tram Jones St & Beach St, 0.2 miles, 3 min

Beach and Hyde\* SIGN UP NOW!

655 Beach St, San Francisco, CA 94109 Open: 24/7/365

Street Car Jones St. & Beach St., 0.2 miles, 4 min

Expresso\* SIGN UP NOW!

880 Doolittle Drive. San Leandro, CA 94577 Open: 24/7/365

Bus Westgate Pkwy & Davis St, 0.7 miles, 14 min Oakland Airport shuttle service

Palo Alto COMING SOON!

San Francisco Airport COMING SOON!

\*Starred stations refer to current designated DriveNow Sign Up stations where you can pick up and activate our DriveNow ID.

Please use the DriveNow App or check drive-now.com to check availabilities.

We'll be expanding the stations throughout the year to make it easier than ever to get going on your journey. Please refer to drive-now.com for the most updated list of DriveNow Stations.