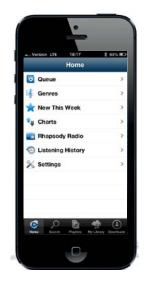

## BMW Apps – Even more great new partners!

Rhapsody – Makes it easy to find the right song for every moment.

#### More than 1 million members and more than 16 million tracks.

Rhapsody offers the best music discovery tools, thanks to a team of renowned editors help guide members through Rhapsody's catalog spanning 600 genres with original features and content, including videos, playlists, reviews and radio stations for effortless listening and discovery.