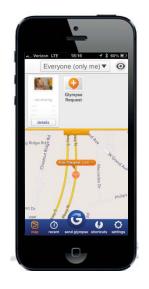

## BMW Apps – More great new partners!

Glympse – Running late? Let your buddy know where you are and when you'll arrive.

#### **Location-sharing application:**

Allows users to share their location in real-time for a specified period of time. Enabling access to this function through BMW ConnectedDrive allows drivers to use the car's familiar controls to share their location and estimated time of arrival (ETA) while en route, without having to pick up the phone.