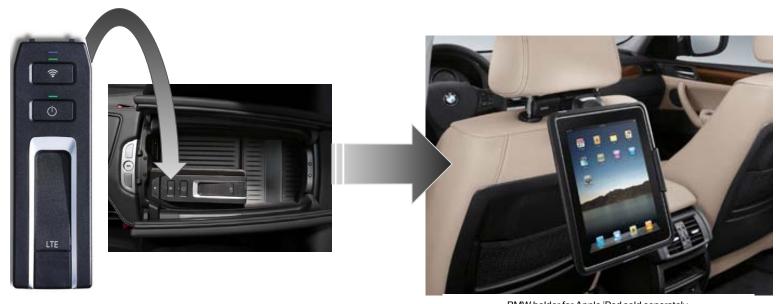

## BMW LTE hotspot – In-car WiFi.

BMW holder for Apple iPad sold separately.

#### **4G LTE snap-in adaptor:**

- Creates a Wi-Fi hotspot inside the vehicle.
- Connects to vehicle's external antenna for better reception.
  - Better reception compared to USB mobile broadband inside vehicle.
- Connect up to 4 devices simultaneously.
- Compatible with older models.
- Device can be used outside the vehicle.