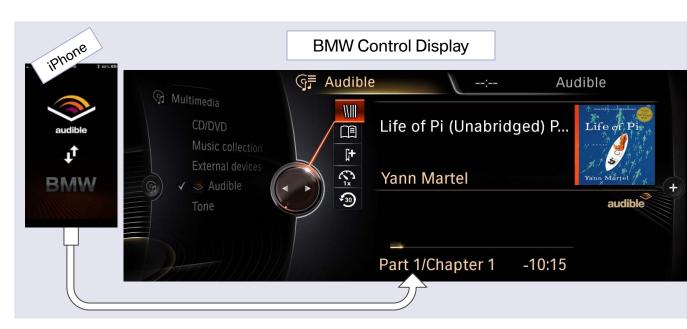

## **BMW Apps – Great new partners!**

Audible - World's largest producer and seller of digital audiobooks.

#### Content comprises over 135,000 audio programs:

More than 1,800 content providers, including leading audiobook publishers, broadcasters, entertainers, magazine and newspaper publishers and business information providers. Audible is the exclusive provider of downloadable audiobooks to Apple's iTunes store.