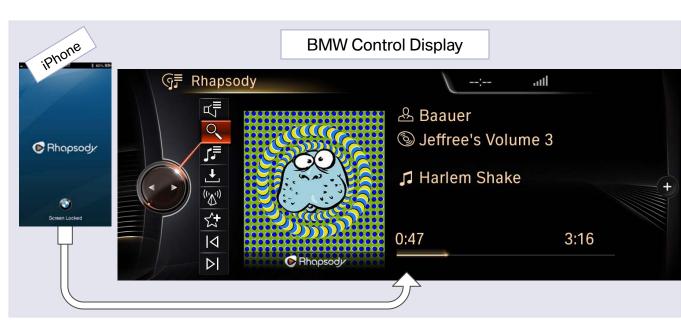

## BMW Apps – Even more great new partners!

Rhapsody – Makes it easy to find the right song for every moment.

#### More than 1 million members and more than 16 million tracks.

Rhapsody offers the best music discovery tools, thanks to a team of renowned editors help guide members through Rhapsody's catalog spanning 600 genres with original features and content, including videos, playlists, reviews and radio stations for effortless listening and discovery.