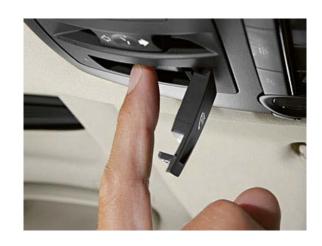

### **BMW Connected Drive.**

## In touch with your world.



#### BMW will add eCall as standard equipment on all cars:

- Includes Enhanced Automatic Collision Notification.
- MSRP includes a 10 year service subscription.

#### BMW Apps expands its ever growing base of partners:

- Stay ahead of changing market trends.
- New services for today's customers. → Always up-to-date.
- Customers can pick and choose their preferred on-demand services.

#### BMW LTE hot-spot offers faster connection for any WiFi device:

State-of-the-art connectivity for all of your online needs.

#### **BMW Connected Drive.**

# BMW will introduce eCall & TeleService as standard equipment on most MY14 vehicles.



#### **CURRENT OFFERING:**

BMW Assist - Safety Plan

\$650

standard equipment on: 5 Series, 6 Series, 7 Series, X5/X6

Includes 4 years of eCall and Enhanced Automatic Collision Notification

#### **NEW OFFERING (MY14):**

**BMW Assist eCall** 

incl. in MSRP

Includes **10** years of eCall and Enhanced Automatic Collision Notification

## BMW Apps

## Getting started.

#### Vehicle: Requires option "BMW Apps" (SA6NR)

## • **Phone:** iPhone 3GS, 4, 4S, 5 with iOS5 or later

#### Connection:

- 1) White Apple USB cable
- 2) Media snap-in-adaptor

#### How:

Start one of the "BMW Apps Ready" apps running on iPhone.





## **BMW Apps**

## Available features within BMW Connected app.



### iPhone App

- Web radio
- News
- Calendar
- ECO PRO Analyser
- Facebook
- Last mile
- Twitter
- W