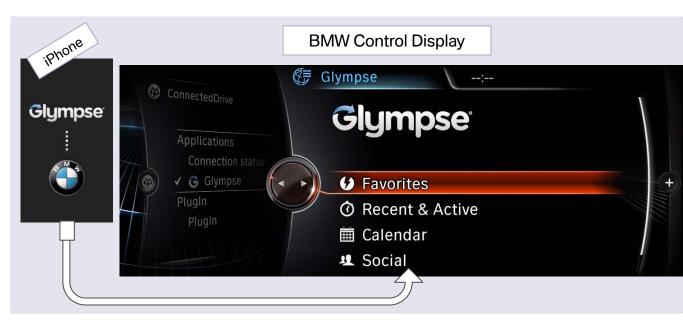

## BMW Apps – More great new partners!

Glympse – Running late? Let your buddy know where you are and when you'll arrive.

#### **Location-sharing application:**

Allows users to share their location in real-time for a specified period of time. Enabling access to this function through BMW ConnectedDrive allows drivers to use the car's familiar controls to share their location and estimated time of arrival (ETA) while en route, without having to pick up the phone.