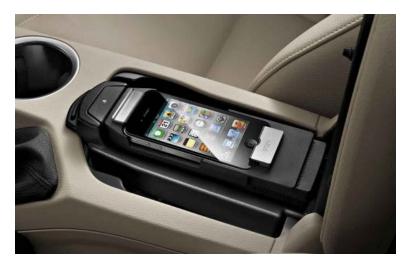

## • **Phone:** iPhone 3GS, 4, 4S, 5 with iOS5 or later

#### Connection:

- 1) White Apple USB cable
- 2) Media snap-in-adaptor