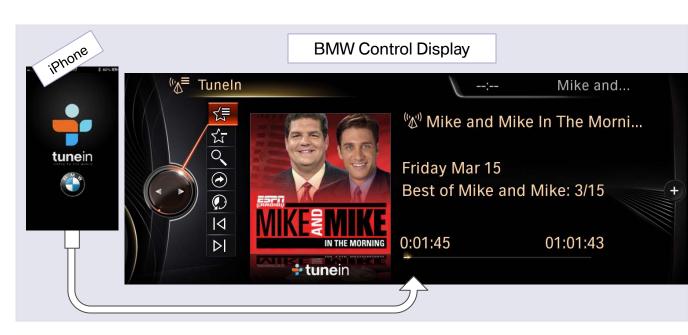

## BMW Apps – Evolution of existing partner.

Tuneln - Listen to the world's radio.

#### 70,000 stations and 2 million podcasts, concerts and interviews:

Listen to the world's music, sports, and news from wherever you are. With millions of listening options, TuneIn lets you hear what's happening right now on radio stations globally, or enjoy on-demand programs, like podcasts, concerts and interviews.