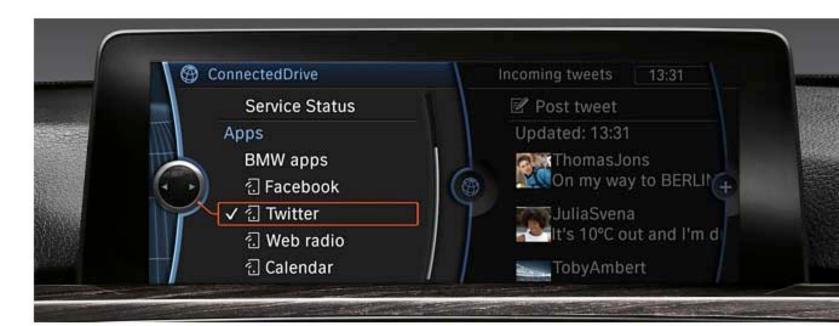

## **BMW Apps**

## Available features within BMW Connected app.

### iPhone App

- Web radio
- News
- Calendar
- ECO PRO Analyser
- Facebook
- Last mile
- Twitter
- Wiki Local

## **BMW Apps – Existing partners.**