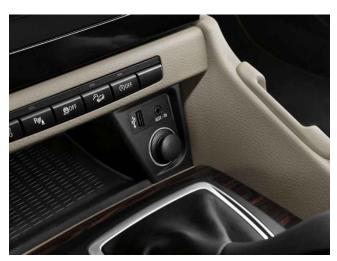

#### Vehicle: Requires option "BMW Apps" (SA6NR)

#### Connection:

- 1) White Apple USB cable
- 2) Media snap-in-adaptor