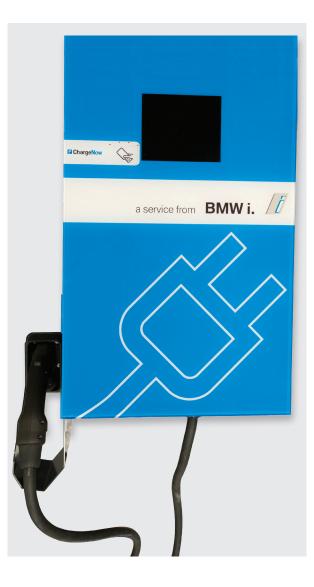

## **BMW i DC Fast Charger** Electric Vehicle Charging Station

## BMW i DC Fast Charger Benefits.

- Charges the BMW i3 to 80 percent in approximately 30 minutes.
- Easy to use, with a ChargeNow or ChargePoint access card: simply plug and charge.
- Offers BMW i branding, compact size and weight, and substantial savings as compared to other 24kW output DC Fast Chargers.
- ► Flexible installation for either wall or pedestal<sup>1</sup> mounting.
- ▶ IP54 enclosure for optimal indoor or outdoor use.
- Connector dock for convenient cable storage.
- Compatible with the ChargePoint network of public charging stations.

| BMW i DC Fast Charger Specifications. |                                                                                                    |
|---------------------------------------|----------------------------------------------------------------------------------------------------|
| Model                                 | EL-51620 BMW i DC Fast Charger                                                                     |
| Voltage                               | 400V-480V, 3 phase                                                                                 |
| Input Power                           | 24kW                                                                                               |
| Input Current Per Phase               | 30A                                                                                                |
| Recommended Breaker Size              | 40A                                                                                                |
| Connector/Cable                       | SAE Combo 1                                                                                        |
| Mounting                              | Wall mount or optional pedestal, <sup>1</sup><br>professional electrical<br>installation required. |
| Weight (approximate)                  | 125 lbs                                                                                            |
| Cord Length                           | 20 ft.                                                                                             |
| Dimensions (approximate)              | 31in. H x 19in. W x 12in. D                                                                        |
| Temperature Rating                    | -40°F to 185°F                                                                                     |
| Enclosure                             | Indoor/Outdoor rated, IP54 enclosure                                                               |
| Price                                 | \$6,548 <sup>2</sup>                                                                               |