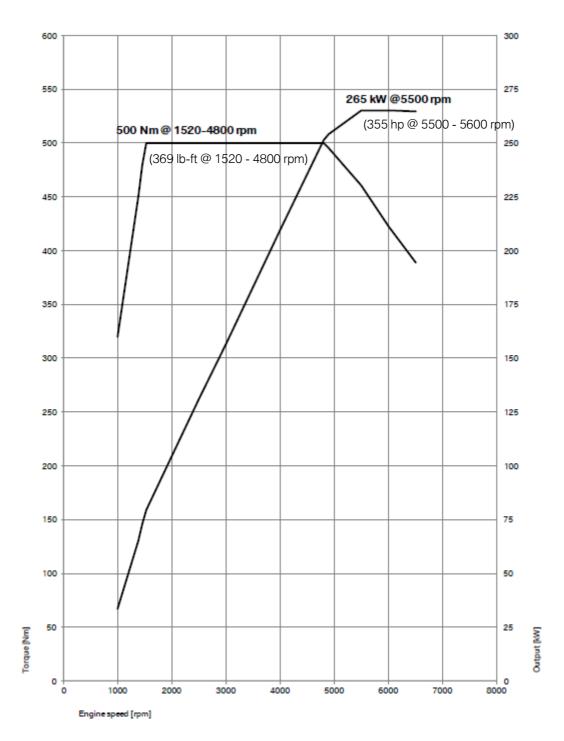

of ancillary units, map-regulated oi                                                                                                                                                                                                                    | l pump, detachable a/c compressor                                                 |  |

|                                    |     | X3 xDrive30i | X3 M40i |
|------------------------------------|-----|--------------|---------|
| Fuel economy                       |     |              |         |
| Fuel cons. city (official EPA)     | mpg | 22           | 20      |
| Fuel cons. highway (official EPA)  | mpg | 29           | 27      |
| Fuel cons. combined (official EPA) | mpg | 25           | 23      |

## Output and torque diagram - X3 M40i